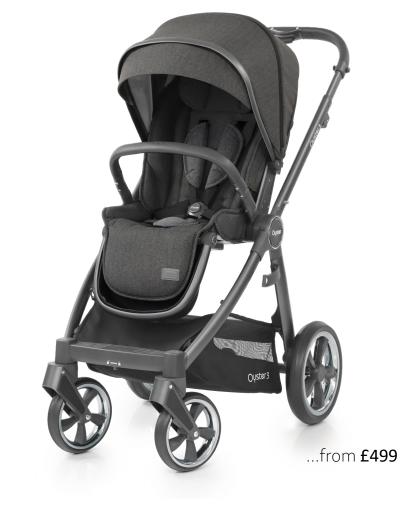

# the revolutionary Oyster3

In a world where space saving engineering is key, Oyster3 has been designed to make life easier with its exceptionally compact fold. With ergonomics and versatility central to the design brief, Oyster3 has the ability to grow with its passenger from birth to 22kg (approx. 4 years).

Staying true to the BabyStyle way, the intricate detail twinned with a fine selection of subtle tones and effortless style grant the Oyster3 glances of admiration wherever it goes. Oyster3 is quite simply one of the 'best strollers we have ever designed'.