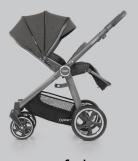

# the revolutionary Oyster3

In a world where space saving engineering is key, Oyster3 has been designed to make life easier with its exceptionally compact fold. With ergonomics and versatility central to the design brief, Oyster3 has the ability to grow with its passenger from birth to 22kg (approx. 4 years).

Staying true to the BabyStyle way, the intricate detail twinned with a fine selection of subtle tones and effortless style grant the Oyster3 glances of admiration wherever it goes. Oyster3 is quite simply one of the 'best strollers we have ever designed'.