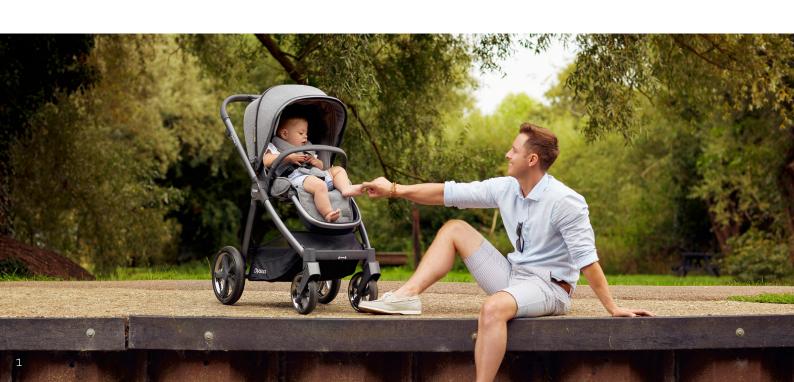

# the revolutionary Oyster3

In a world where space saving engineering is key, Oyster3 has been designed to make life easier with its exceptionally compact fold. With ergonomics and versatility central to the design brief, Oyster3 has the ability to grow with its passenger from birth to 22kg (approx. 4 years).

Staying true to the BabyStyle way, the intricate detail twinned with a fine selection of subtle tones and effortless style grant the Oyster3 glances of admiration wherever it goes. Oyster3 is quite simply one of the 'best strollers we have ever designed'.