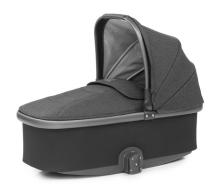

#### carrycot

Suitable for occasional overnight sleeping, the carrycot has a flat foam mattress allowing little ones to stretch and grow in comfort.

Suitable from birth to 9kg (approx. 6 months).

Raincover included