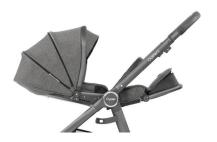

# best in class engineering with an ultra compact-fold

folding with the seat unit attached in both directions, Oyster3 weights just 11.75kg

Best Pushchair (£400 - £800)

Best Travel System 2019

Best Pushchair 2020

# the revolutionary Oyster3

In a world where space saving engineering is key, Oyster3 has been designed to make life easier with its exceptionally compact fold. With ergonomics and versatility central to the design brief, Oyster3 has the ability to grow with its passenger from birth to 22kg (approx. 4 years).

# multiple configurations,

designed for lifestyle and beyond...

(birth- 9kg)

parent facing (from birth ...

world facing ... to 22kg)