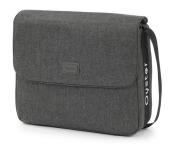

#### changing bag

The Oyster Changing Bag co-ordinates with the stroller fabric perfectly.

Includes: chassis hooks for hanging the bag, wipe-clean changing mat and multiple compartments for those essentials.