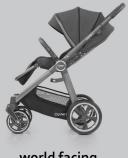

# multiple configurations,

designed for lifestyle and beyond...

(birth- 9kg)

parent facing (from birth ...

world facing ... to 22kg)