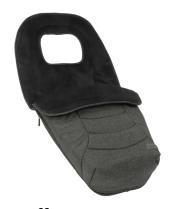

#### footmuff

The footmuff is designed to offer warmth and protection from the elements.

Stitched from thermal and signature fabrics, the footmuff features a zip-up front which can be removed for warmer outings.