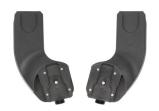

#### multi car seat adaptors

Convert your Oyster3 pushchair to a travel system. Simply fix to the chassis, click on your infant car seat and stroll away.

£19