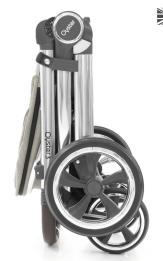

# best in class engineering with an ultra compact-fold

folding with the seat unit attached in both directions, Oyster3 weights just 11.75kg

Best Pushchair (£400 - £800)

Best Travel System 2019

Best Pushchair 2020

# puncture free tyres and all round suspension

Enables a smoother multi-terrain stroll

compact folding design

Freestanding with seat & hood attached Weighs just 11.7kg (Incl. Seat Unit)

lie-flat recline & adjustable calf-rest