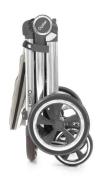

# best in class engineering with an ultra compact-fold

folding with the seat unit attached in both directions, Oyster3 weights just 11.75kg

Best Pushchair (£400 - £800)

Best Travel System 2019

Best Pushchair 2020

# puncture free tyres and all round suspension

Enables a smoother multi-terrain stroll

compact folding design

Freestanding with seat & hood attached Weighs just 11.7kg (Incl. Seat Unit)

lie-flat recline & adjustable calf-rest