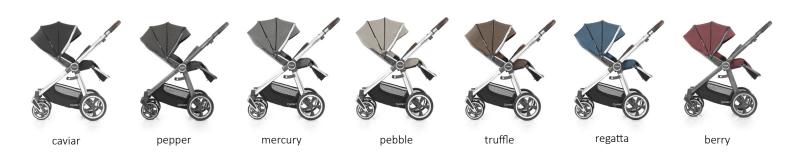

ght sleeping, the carrycot has a flat foam mattress allowing little ones to stretch and grow in comfort.

Suitable from birth to 9kg (approx. 6 months).

Raincover included

£169



#### changing bag

The Oyster Changing Bag co-ordinates with the stroller fabric perfectly.

Includes: chassis hooks for hanging the bag, wipe-clean changing mat and multiple compartments for those essentials.

£50



#### footmuff

The footmuff is designed to offer warmth and protection from the elements.

Stitched from thermal and signature fabrics, the footmuff features a zip-up front which can be removed for warmer outings.

£50



#### multi car seat adaptors

Convert your Oyster3 pushchair to a travel system. Simply fix to the chassis, click on your infant car seat and stroll away.

£19

# colourways...