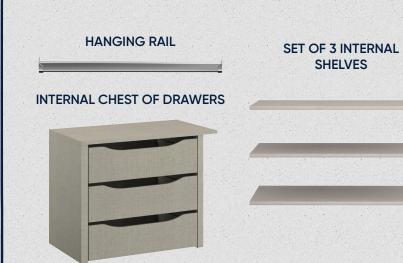

## **INTERNAL ACCESSORIES**

Now you have chosen the perfect wardrobe to fit your space and style, you need to review how the space inside will work for you. Each wardrobe comes with 1 shelf and 1 hanging rail per compartment as standard. However if you prefer folding to hanging then you may want to add some extra shelves or internal drawers. Alternatively, if you have lots to hang, you may want additional rails. The below internal accessories are available in a range of sizes to suit every wardrobe and the handy matrix below shows you which ones fit where.

#### ACCESSORIES INCLUDED IN EACH COMPARTMENT

1x shelf and 1x hanging rail in each single compartment

Internal accessories suitable for all sizes and styles for Courtney Wardrobes

#### ADDITIONAL INTERNAL ACCESSORIES

### **ACCESSORY MATRIX**

The internal line drawing under each wardrobe image shows the accessories that will already be included in that size wardrobe. If you require additional accessories, the matrix shows which options fit in which wardrobe. As some wardrobes are made up of different sizes compartments, this may mean that more than one size of internal accessory may fit in that wardrobe. It is important to consider the set up you are hoping to achieve and review the compartment you are wanting to build into.