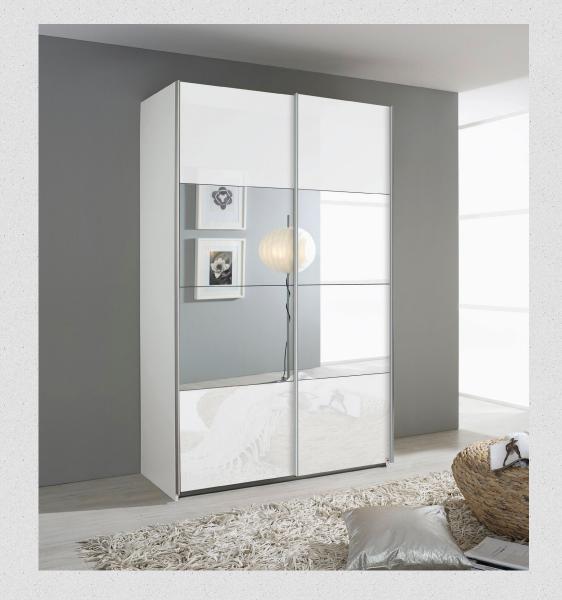

#### CHOOSE YOUR SLIDING WARDROBE

2 size options in an ALPINE WHITE with a choice of Silk Grey, Metallic Grey or mirror doors. Colour option below shown in Alpine White with a mirror door.

Medium H210xW136xD62cm Includes 2 shelves & 2 hanging rails

Large H210xW181xD62cm Includes 2 shelves & 2 hanging rails