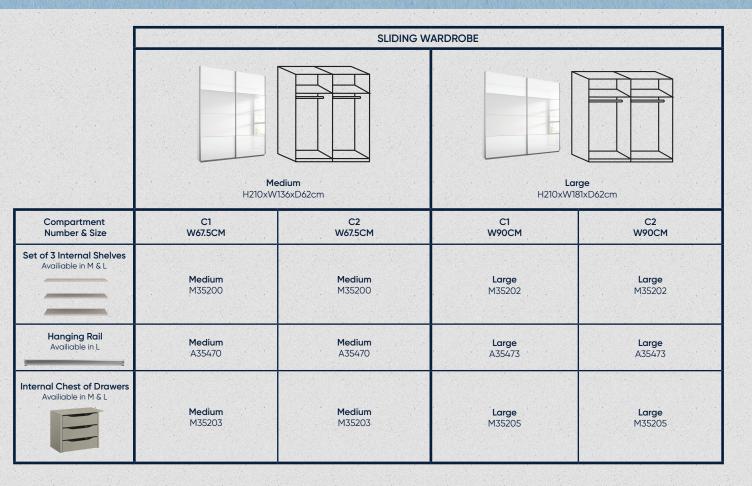

## **INTERNAL ACCESSORIES**

Now you have chosen the perfect wardrobe to fit your space and style, you need to review how the space inside will work for you. Each wardrobe comes with 1 shelf and 1 hanging rail per compartment as standard. However if you prefer folding to hanging then you may want to add some extra shelves or internal drawers. Alternatively, if you have lots to hang, you may want additional rails. The below internal accessories are available in a range of sizes to suit every wardrobe and the handy matrix below shows you which ones fit where.

#### ACCESSORIES INCLUDED IN EACH COMPARTMENT

1x shelf and 1x hanging rail in each single compartment

Internal accessories suitable for all sizes and styles for Courtney Wardrobes

### **ACCESSORY MATRIX**

The internal line drawing under each wardrobe image shows the accessories that will already be included in that size wardrobe. If you require additional accessories, the matrix shows which options fit in which wardrobe. As some wardrobes are made up of different sizes compartments, this may mean that more than one size of internal accessory may fit in that wardrobe. It is important to consider the set up you are hoping to achieve and review the compartment you are wanting to build into.