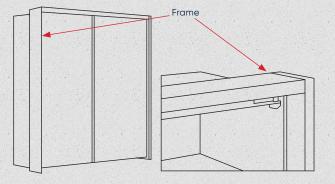

## THE SPACE YOU WILL NEED EITHER SIDE FOR ASSEMBLY

There are three measurements you need to take when sizing up for you new wardrobe: height, width and depth.

We suggest minimum 5cm clearance for any range that does not include a frame or a cornice. The handy image shows an example of a frame or cornice. Our Courtney sliding wardrobes are not fitted with a frame or cornice so it is important to have 5cm clearance either side and overhead.

### FRAME