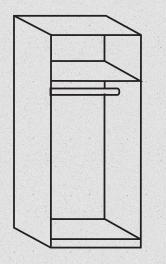

#### CONTEMPORARY AND SLEEK, THE COURTNEY COLLECTION IS IDEAL FOR MODERN LIVING

Each wardrobe is made up of compartments. Each compartment includes one matching shelves and a hanging rail.

#### ACCESSORIES INCLUDED IN EACH COMPARTMENT

1x shelf and 1x hanging rail in each single compartment

Internal accessories suitable for all sizes and styles for Courtney Wardrobes