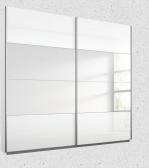

#### CHOOSE YOUR SLIDING WARDROBE

2 size options in an ALPINE WHITE with a choice of Silk Grey, Metallic Grey or mirror doors. Colour option below shown in Alpine White with a mirror door.

Medium H210xW136xD62cm Includes 2 shelves & 2 hanging rails