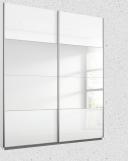

#### CHOOSE YOUR SLIDING WARDROBE

2 size options in an ALPINE WHITE with a choice of Silk Grey, Metallic Grey or mirror doors. Colour option below shown in Alpine White with a mirror door.

Medium H210xW136xD62cm Includes 2 shelves & 2 hanging rails