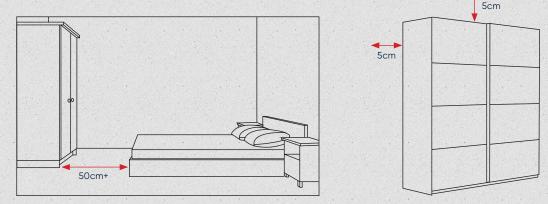

## THE SPACE YOU WILL NEED EITHER SIDE FOR ASSEMBLY

There are three measurements you need to take when sizing up for you new wardrobe: height, width and depth.

We suggest minimum 5cm clearance for any range that does not include a frame or a cornice. The handy image shows an example of a frame or cornice. Our Courtney sliding wardrobes are not fitted with a frame or cornice so it is important to have 5cm clearance either side and overhead.

#### **CLEARANCE SLIDING WARDROBE**

Consider the floor space in front of your wardrobe, too. No wiggle room? No problem. Sliding wardrobes are a great option because you don't need to factor in any space for outward-opening doors.

#### CLEARANCE