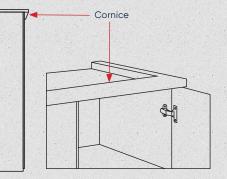

## THE SPACE YOU WILL NEED EITHER SIDE FOR ASSEMBLY

There are three measurements you need to take when sizing up for you new wardrobe: height, width and depth.

We suggest minimum 5cm clearance for any range that does not include a frame or a cornice. The handy image shows an example of a frame or cornice. Our Courtney sliding wardrobes are not fitted with a frame or cornice so it is important to have 5cm clearance either side and overhead.

#### CORNICE