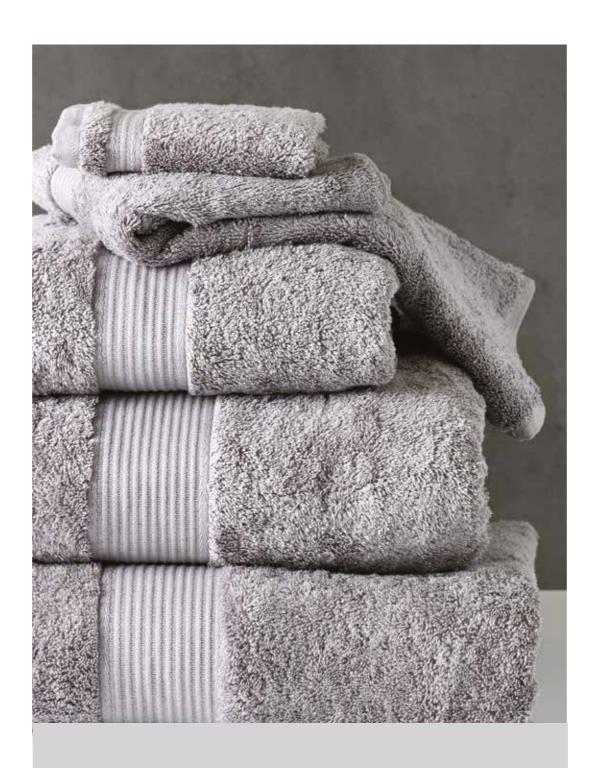

#### LUXURY PURE COTTON

Thick. Fluffy. Super soft 100% cotton.

SET OF 2 FACE CLOTHS £6

HAND £10 | BATH £20

|SHEET £30