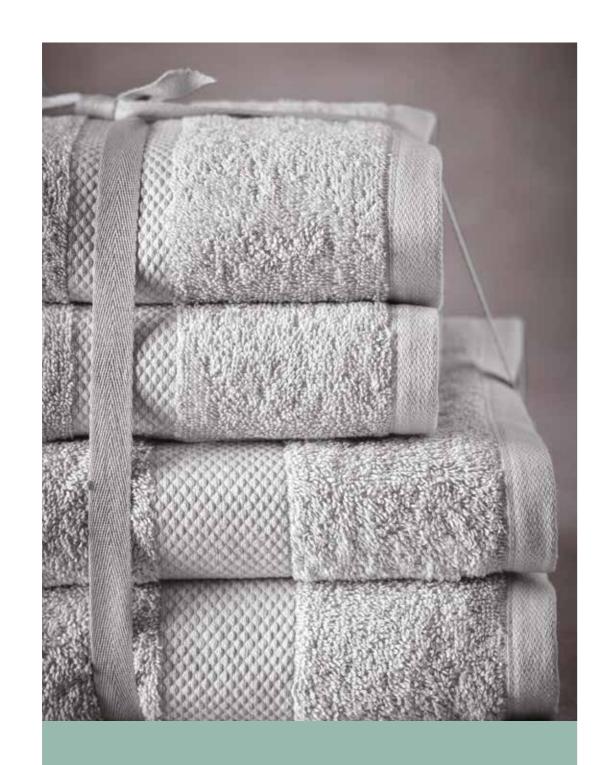

### EGYPTIAN COTTON TOWELS

Soft. Absorbent. Colour-fast. 100% Egyptian cotton pile.

4 FACE CLOTHS £5 | HAND £5

BATH £12 | SHEET £18

XL SHEET £24