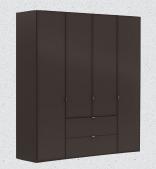

#### CHOOSE YOUR HINGED WARDROBE

4 size options in **HAVANA** or **WHITE.** Finish with a choice of Matt, Glass or Bronze mirror doors. Colour option below shown in Havana Finish with Havana Matt doors.

Small H216xW100xD58cm Includes 2 shelves & 1 hanging rail

Medium H216xW150xD58cm Includes 6 shelves & 3 hanging rails

Large H216xW200xD58cm Includes 6 shelves & 3 hanging rails

XLarge H216xW250xD58cm Includes 8 shelves & 4 hanging rails