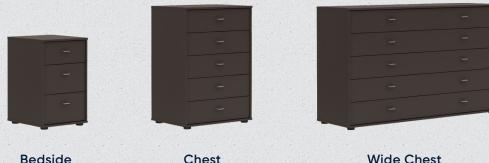

#### COMPLETE THE LOOK WITH CO-ORDINATING CABINETS

Bedside and chests also available in HAVANA or WHITE FINISH with either Matt or Glass fronts.

#### **CHESTS & CABINETS**

H64xW40xD43cm

Chest H86xW60xD43cm Wide Chest H86xW141xD43cm