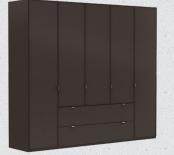

#### CHOOSE YOUR HINGED WARDROBE

4 size options in **HAVANA** or **WHITE.** Finish with a choice of Matt, Glass or Bronze mirror doors. Colour option below shown in Havana Finish with Havana Matt doors.

Small H216xW100xD58cm Includes 2 shelves & 1 hanging rail

Medium H216xW150xD58cm Includes 6 shelves & 3 hanging rails

Large H216xW200xD58cm Includes 6 shelves & 3 hanging rails

XLarge H216xW250xD58cm Includes 8 shelves & 4 hanging rails