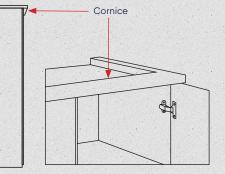

### THE SPACE YOU WILL NEED EITHER SIDE FOR ASSEMBLY

There are three measurements you need to take when sizing up for you new wardrobe: height, width and depth.

We suggest minimum 5cm clearance for any range that does not include a PPT or a cornice. The handy image shows an example of a PPT or cornice. Our Monroe hinged wardrobes do not have a PPT or cornice so it is important to have 5cm clearance either side and overhead.

#### CORNICE