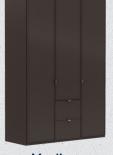

#### CHOOSE YOUR HINGED WARDROBE

4 size options in **HAVANA** or **WHITE.** Finish with a choice of Matt, Glass or Bronze mirror doors. Colour option below shown in Havana Finish with Havana Matt doors.

Small H216xW100xD58cm Includes 2 shelves & 1 hanging rail

Medium H216xW150xD58cm Includes 6 shelves & 3 hanging rails

Large H216xW200xD58cm Includes 6 shelves & 3 hanging rails

XLarge H216xW250xD58cm Includes 8 shelves & 4 hanging rails