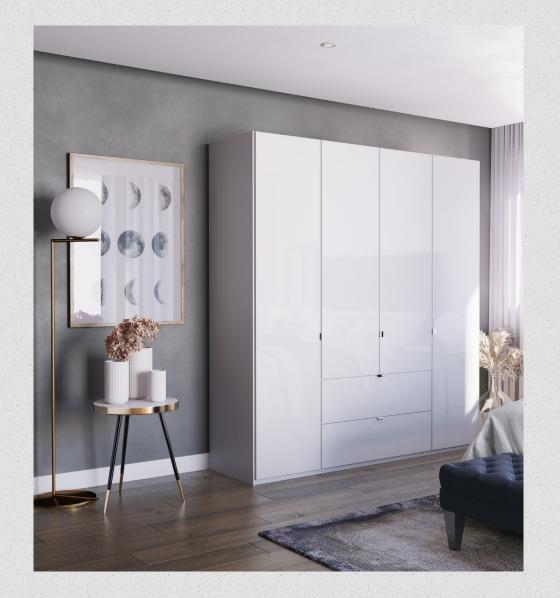

# MONROE WARDROBE BUYING GUIDE

### THE MONROE RANGE

#### COMBI-STYLE LUXURY WARDROBES FOR OPTIMAL STORAGE

Each wardrobe is made up of compartments. Each compartment includes two matching shelves and a hanging rail.

#### CHOOSE YOUR HINGED WARDROBE

4 size options in **HAVANA** or **WHITE.** Finish with a choice of Matt, Glass or Bronze mirror doors. Colour option below shown in Havana Finish with Havana Matt doors.