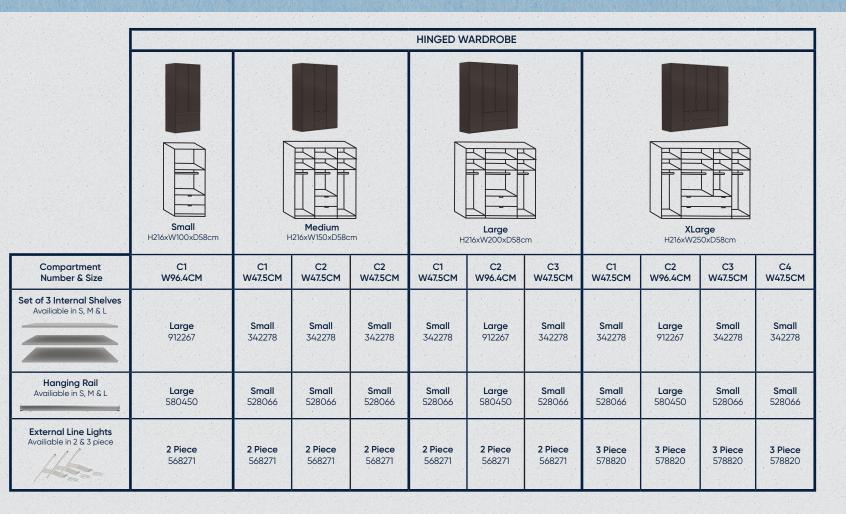

### **ACCESSORY MATRIX**

The internal line drawing under each wardrobe image shows the accessories that will already be included in that size wardrobe. If you require additional accessories, the matrix shows which options fit in which wardrobe. As some wardrobes are made up of different sizes compartments, this may mean that more than one size of internal accessory may fit in that wardrobe. It is important to consider the set up you are hoping to achieve and review the compartment you are wanting to build into.

Small H216xW100xD58cm Includes 2 shelves & 1 hanging rail

Medium H216xW150xD58cm Includes 6 shelves & 3 hanging rails

Large H216xW200xD58cm Includes 6 shelves & 3 hanging rails

XLarge H216xW250xD58cm Includes 8 shelves & 4 hanging rails