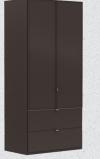

#### CHOOSE YOUR HINGED WARDROBE

4 size options in **HAVANA** or **WHITE.** Finish with a choice of Matt, Glass or Bronze mirror doors. Colour option below shown in Havana Finish with Havana Matt doors.

Small H216xW100xD58cm Includes 2 shelves & 1 hanging rail

Medium H216xW150xD58cm Includes 6 shelves & 3 hanging rails

Large H216xW200xD58cm Includes 6 shelves & 3 hanging rails

XLarge H216xW250xD58cm Includes 8 shelves & 4 hanging rails