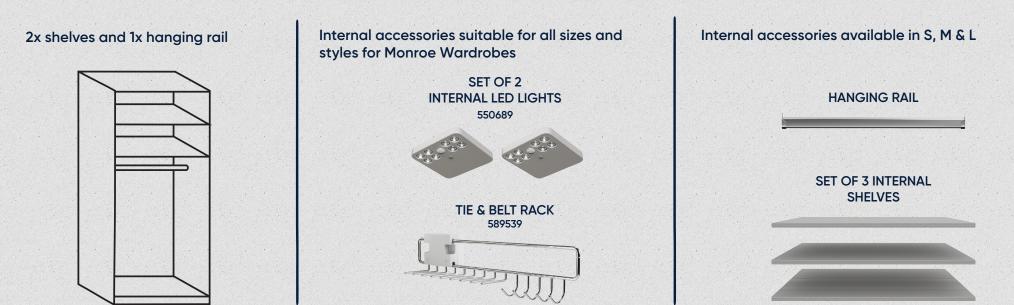

### **INTERNAL ACCESSORIES**

Now you have chosen the perfect wardrobe to fit your space and style, you need to review how the space inside will work for you. Each wardrobe comes with 2 shelves and 1 hanging rail per compartment as standard. However if you prefer folding to hanging then you may want to add some extra shelves or internal drawers. Alternatively, if you have lots to hang, you may want additional rails. The below internal accessories are available in a range of sizes to suit every wardrobe and the handy matrix below shows you which ones fit where.

#### ACCESSORIES INCLUDED IN EACH COMPARTMENT

### ADDITIONAL INTERNAL ACCESSORIES