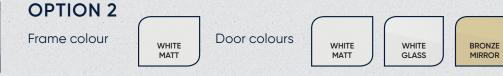

#### **CHOOSE YOUR FRAME & DOOR COLOUR**

#### CHOOSE YOUR HINGED WARDROBE

4 size options in **HAVANA** or **WHITE.** Finish with a choice of Matt, Glass or Bronze mirror doors. Colour option below shown in Havana Finish with Havana Matt doors.