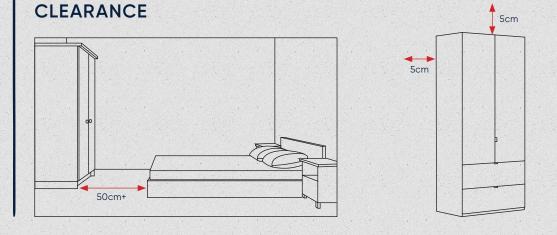

### THE SPACE YOU WILL NEED EITHER SIDE FOR ASSEMBLY

There are three measurements you need to take when sizing up for you new wardrobe: height, width and depth.

We suggest minimum 5cm clearance for any range that does not include a PPT or a cornice. The handy image shows an example of a PPT or cornice. Our Monroe hinged wardrobes do not have a PPT or cornice so it is important to have 5cm clearance either side and overhead.

#### **CLEARANCE - HINGED**

Consider the floor space in front of your wardrobe, too. Hinged doors require 50cm space for complete opening.