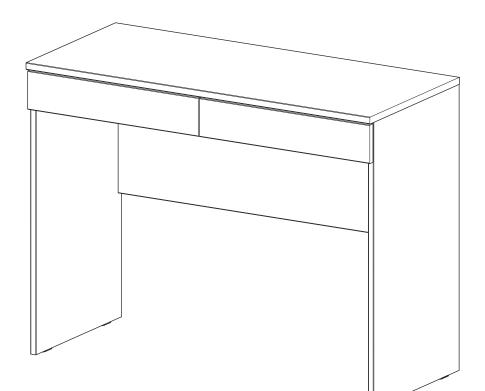

Actual product size H76.1 x W100.2 x D43.8cm

With: Assembly instructions Missing or damaged parts

# Actual product size

nex