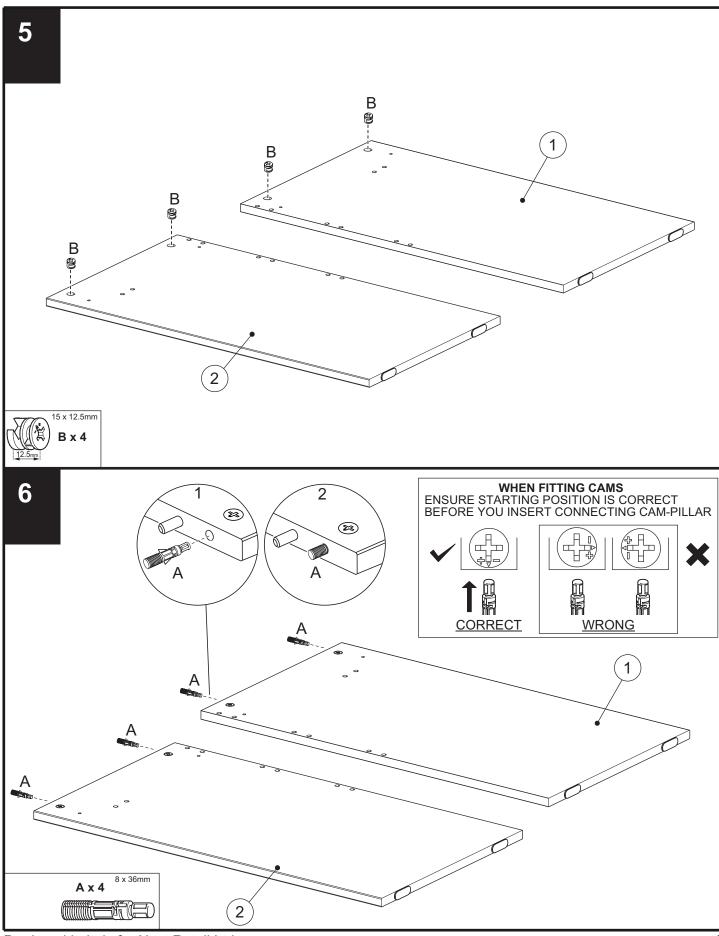

| Fixtu<br>Supp | ures and fittin<br>blied (actual s | gs<br>ize) | mm 10 20 30 40 50 60 70 80 90 100 |
|---------------|------------------------------------|------------|-----------------------------------|
| Ref           | Dimensions                         | Quantity   |                                   |
| А             | 8 x 36mm                           | 15         |                                   |
| в             | 15 x 12.5mm                        | 15         |                                   |
| С             | 8 x 30mm                           | 14         |                                   |
| D             | Ø10 x 15mm                         | 2          |                                   |
| Е             | 3.5 x 15mm                         | 6          |                                   |
| F             | 3.5 x 25mm                         | 4          |                                   |
| G             | 6 x 11mm                           | 4          |                                   |
| J             | 5 x 50mm                           | 8          |                                   |