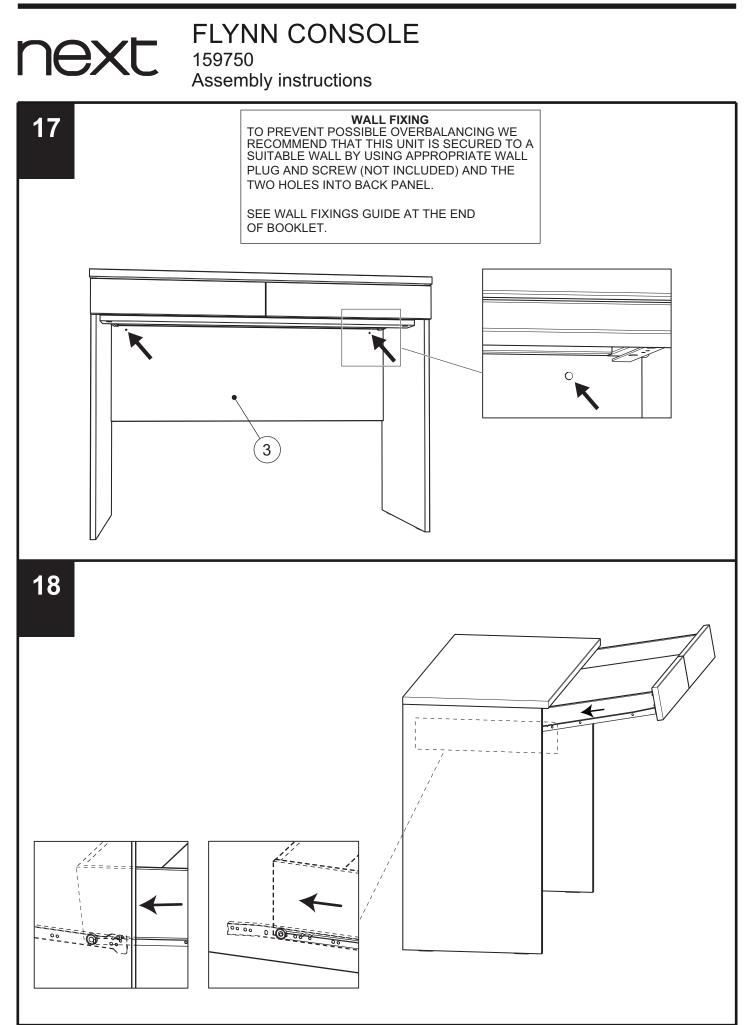

|                                   |
| G             | 6 x 11mm                           | 4          |                                   |
| J             | 5 x 50mm                           | 8          |                                   |

Fixtures and fittings supplied (not to scale)

| Ref | Dimensions | Visual                                | Qty |
|-----|------------|---------------------------------------|-----|
| к   | N/A        |                                       | 4   |
| L   | N/A        | C C C C C C C C C C C C C C C C C C C | 4   |
| М   | N/A        |                                       | 2   |





Assembly instructions

nex



159750-2017-V2



159750-2017-V2

nex



159750 Assembly instructions

next







Assembly instructions

next





159750-2017-V2



159750 Assembly instructions



# Actual product size

nex



# Wall fixing - if in doubt seek professional advice



Wood If fixing to wood

make su re that it isn't chipboard as screws can easily pull away from the core structure



**Brick or Masonry** Use an appropriate wall plug provided you are sure your wall is sound.



Cavity wall Special toggle wall plugs are needed. Seek expert advice.