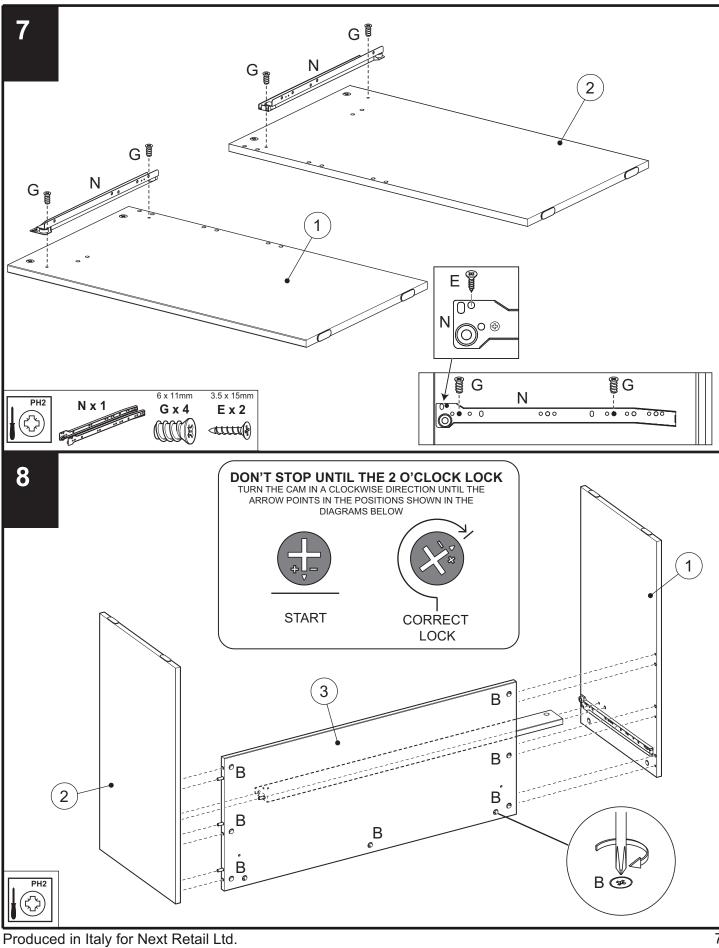

| Ref | Dimensions | Visual                                       | Qty | Ctn | Ref | Dimensions | Visual      | Qty | Ctn |
|-----|------------|----------------------------------------------|-----|-----|-----|------------|-------------|-----|-----|
| 1   | 74 x 42cm  | •<br>•<br>•                                  | 1   | 1   | 6   | 50 x 5cm   | · · ·       | 2   | 1   |
| 2   | 74 x 42cm  | 。<br>:<br>。                                  | 1   | 1   | 7   | 40 x 6,5cm |             | 2   | 1   |
| 3   | 97 x 42cm  |                                              | 1   | 1   | 8   | 91 x 6,5cm |             | 1   | 1   |
| 4   | 97 x 6,5cm | <u>v                                    </u> | 1   | 1   | 9   | 92 x 6,5cm | · · · · · · | 1   | 1   |
| 5   | 100 x 44cm |                                              | 1   | 1   | 10  | 93 x 39cm  |             | 1   | 1   |

| Fixtu<br>Supp | ures and fittin<br>blied (actual s | gs<br>ize) | mm 10 20 30 40 50 60 70 80 90 100 |
|---------------|------------------------------------|------------|-----------------------------------|
| Ref           | Dimensions                         | Quantity   |                                   |
| А             | 8 x 36mm                           | 15         |                                   |
| в             | 15 x 12.5mm                        | 15         |                                   |
| С             | 8 x 30mm                           | 14         |                                   |
| D             | Ø10 x 15mm                         | 2          |                                   |
| Е             | 3.5 x 15mm                         | 6          |                                   |
| F             | 3.5 x 25mm                         | 4          |                                   |
| G             | 6 x 11mm                           | 4          |                                   |
| J             | 5 x 50mm                           | 8          |                                   |