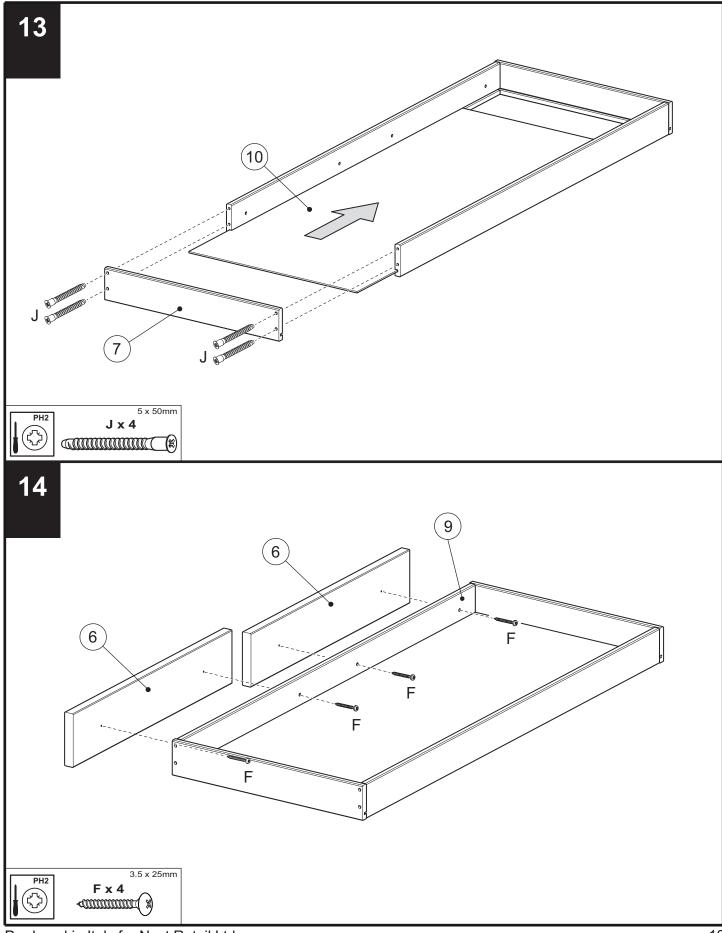

| Ref | Dimensions | Visual                                       | Qty | Ctn | Ref | Dimensions | Visual      | Qty | Ctn |
|-----|------------|----------------------------------------------|-----|-----|-----|------------|-------------|-----|-----|
| 1   | 74 x 42cm  | •<br>•<br>•                                  | 1   | 1   | 6   | 50 x 5cm   | · · ·       | 2   | 1   |
| 2   | 74 x 42cm  | 。<br>:<br>。                                  | 1   | 1   | 7   | 40 x 6,5cm |             | 2   | 1   |
| 3   | 97 x 42cm  |                                              | 1   | 1   | 8   | 91 x 6,5cm |             | 1   | 1   |
| 4   | 97 x 6,5cm | <u>v                                    </u> | 1   | 1   | 9   | 92 x 6,5cm | · · · · · · | 1   | 1   |
| 5   | 100 x 44cm |                                              | 1   | 1   | 10  | 93 x 39cm  |             | 1   | 1   |

| Fixtu<br>Supp | ures and fittin<br>blied (actual s | gs<br>ize) | mm 10 20 30 40 50 60 70 80 90 100 |
|---------------|------------------------------------|------------|-----------------------------------|
| Ref           | Dimensions                         | Quantity   |                                   |
| А             | 8 x 36mm                           | 15         |                                   |
| в             | 15 x 12.5mm                        | 15         |                                   |
| С             | 8 x 30mm                           | 14         |                                   |
| D             | Ø10 x 15mm                         | 2          |                                   |
| Е             | 3.5 x 15mm                         | 6          |                                   |
| F             | 3.5 x 25mm                         | 4          |                                   |
| G             | 6 x 11mm                           | 4          |                                   |
| J             | 5 x 50mm                           | 8          |                                   |