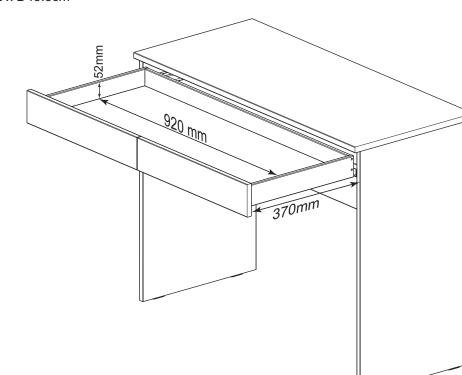

x 11mm                           | 4          |                                   |
| J             | 5 x 50mm                           | 8          |                                   |

Fixtures and fittings supplied (not to scale)

| Ref | Dimensions | Visual                                | Qty |
|-----|------------|---------------------------------------|-----|
| к   | N/A        |                                       | 4   |
| L   | N/A        | C C C C C C C C C C C C C C C C C C C | 4   |
| М   | N/A        |                                       | 2   |





Assembly instructions

nex



159750-2017-V2



159750-2017-V2

nex



159750 Assembly instructions

next







Assembly instructions

next





159750-2017-V2



159750 Assembly instructions



# Actual product size

nex



# Wall fixing - if in doubt seek professional advice



Wood If fixing to wood

make su re that it isn't chipboard as screws can easily pull away from the core structure



**Brick or Masonry** Use an appropriate wall plug provided you are sure your wall is sound.



Cavity wall Special toggle wall plugs are needed. Seek expert advice.