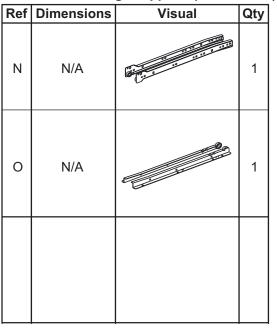

Fixtures and fittings supplied (not to scale)

| Ref | Dimensions | Visual                                | Qty |
|-----|------------|---------------------------------------|-----|
| к   | N/A        |                                       | 4   |
| L   | N/A        | C C C C C C C C C C C C C C C C C C C | 4   |
| М   | N/A        |                                       | 2   |