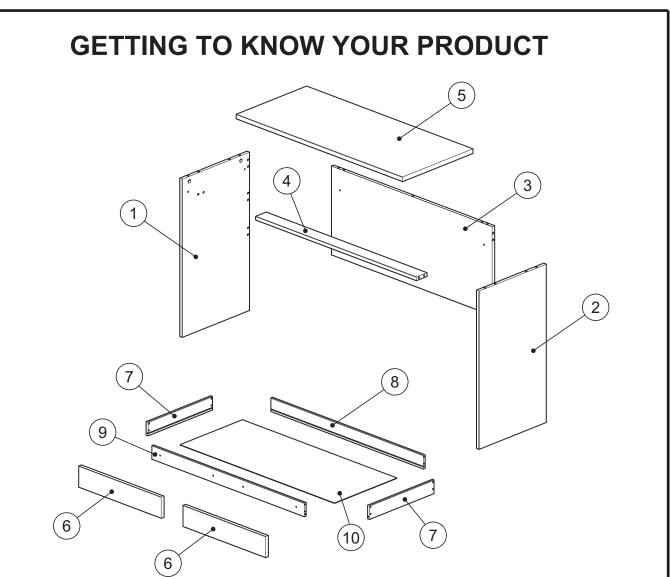

### You can write to us at

Home Customer Services Next Retail Ltd, Desford Road, Leicester. LF194AT

To View our full furniture range please visit www.next.co.uk

Components supplied. Please use this guide if you require replacement parts.

| Ref | Dimensions | Visual                                       | Qty | Ctn | Ref | Dimensions | Visual      | Qty | Ctn |
|-----|------------|----------------------------------------------|-----|-----|-----|------------|-------------|-----|-----|
| 1   | 74 x 42cm  | •<br>•<br>•                                  | 1   | 1   | 6   | 50 x 5cm   | · · ·       | 2   | 1   |
| 2   | 74 x 42cm  | 。<br>:<br>。                                  | 1   | 1   | 7   | 40 x 6,5cm |             | 2   | 1   |
| 3   | 97 x 42cm  |                                              | 1   | 1   | 8   | 91 x 6,5cm |             | 1   | 1   |
| 4   | 97 x 6,5cm | <u>v                                    </u> | 1   | 1   | 9   | 92 x 6,5cm | · · · · · · | 1   | 1   |
| 5   | 100 x 44cm |                                              | 1   | 1   | 10  | 93 x 39cm  |             | 1   | 1   |