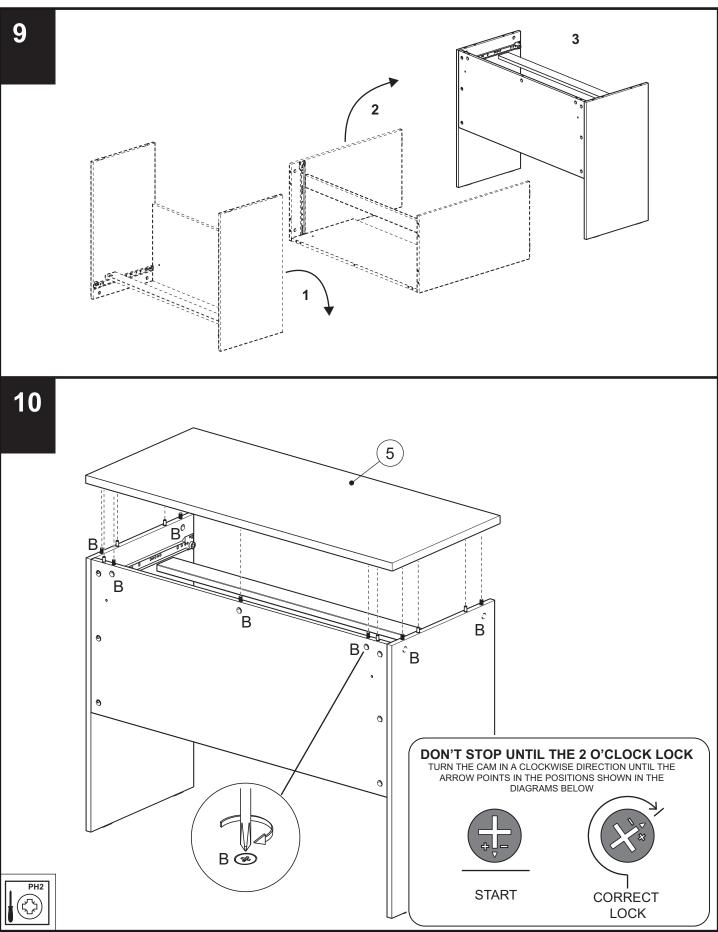

| Ref | Dimensions | Visual                                       | Qty | Ctn | Ref | Dimensions | Visual      | Qty | Ctn |
|-----|------------|----------------------------------------------|-----|-----|-----|------------|-------------|-----|-----|
| 1   | 74 x 42cm  | •<br>•<br>•                                  | 1   | 1   | 6   | 50 x 5cm   | · · ·       | 2   | 1   |
| 2   | 74 x 42cm  | 。<br>:<br>。                                  | 1   | 1   | 7   | 40 x 6,5cm |             | 2   | 1   |
| 3   | 97 x 42cm  |                                              | 1   | 1   | 8   | 91 x 6,5cm |             | 1   | 1   |
| 4   | 97 x 6,5cm | <u>v                                    </u> | 1   | 1   | 9   | 92 x 6,5cm | · · · · · · | 1   | 1   |
| 5   | 100 x 44cm |                                              | 1   | 1   | 10  | 93 x 39cm  |             | 1   | 1   |

| Fixtu<br>Supp | ures and fittin<br>blied (actual s | gs<br>ize) | mm 10 20 30 40 50 60 70 80 90 100 |
|---------------|------------------------------------|------------|-----------------------------------|
| Ref           | Dimensions                         | Quantity   |                                   |
| А             | 8 x 36mm                           | 15         |                                   |
| в             | 15 x 12.5mm                        | 15         |                                   |
| С             | 8 x 30mm                           | 14         |                                   |
| D             | Ø10 x 15mm                         | 2          |                                   |
| Е             | 3.5 x 15mm                         | 6          |                                   |
| F             | 3.5 x 25mm                         | 4          |                                   |
| G             | 6 x 11mm                           | 4          |                                   |
| J             | 5 x 50mm                           | 8          |                                   |