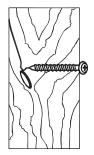

# Wall fixing - if in doubt seek professional advice

Wood If fixing to wood

make su re that it isn't chipboard as screws can easily pull away from the core structure

**Brick or Masonry** Use an appropriate wall plug provided you are sure your wall is sound.

Cavity wall Special toggle wall plugs are needed. Seek expert advice.