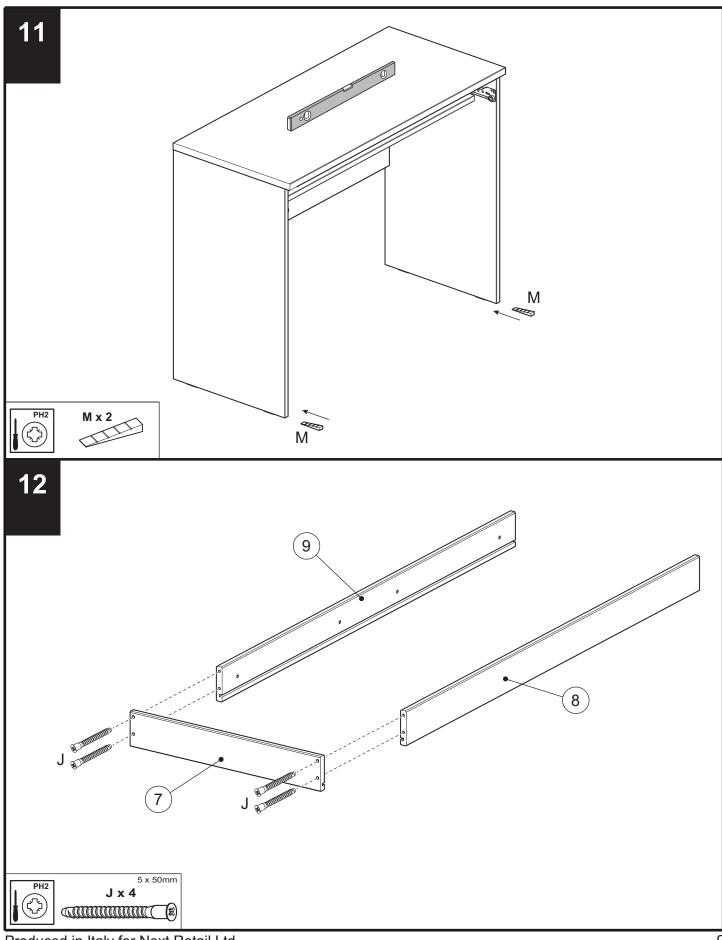

| Ref | Dimensions | Visual                                       | Qty | Ctn | Ref | Dimensions | Visual      | Qty | Ctn |
|-----|------------|----------------------------------------------|-----|-----|-----|------------|-------------|-----|-----|
| 1   | 74 x 42cm  | •<br>•<br>•                                  | 1   | 1   | 6   | 50 x 5cm   | · · ·       | 2   | 1   |
| 2   | 74 x 42cm  | 。<br>:<br>。                                  | 1   | 1   | 7   | 40 x 6,5cm |             | 2   | 1   |
| 3   | 97 x 42cm  |                                              | 1   | 1   | 8   | 91 x 6,5cm |             | 1   | 1   |
| 4   | 97 x 6,5cm | <u>v                                    </u> | 1   | 1   | 9   | 92 x 6,5cm | · · · · · · | 1   | 1   |
| 5   | 100 x 44cm |                                              | 1   | 1   | 10  | 93 x 39cm  |             | 1   | 1   |

| Fixtu<br>Supp | ures and fittin<br>blied (actual s | gs<br>ize) | mm 10 20 30 40 50 60 70 80 90 100 |
|---------------|------------------------------------|------------|-----------------------------------|
| Ref           | Dimensions                         | Quantity   |                                   |
| А             | 8 x 36mm                           | 15         |                                   |
| в             | 15 x 12.5mm                        | 15         |                                   |
| С             | 8 x 30mm                           | 14         |                                   |
| D             | Ø10 x 15mm                         | 2          |                                   |
| Е             | 3.5 x 15mm                         | 6          |                                   |
| F             | 3.5 x 25mm                         | 4          |                                   |
| G             | 6 x 11mm                           | 4          |                                   |
| J             | 5 x 50mm                           | 8          |                                   |