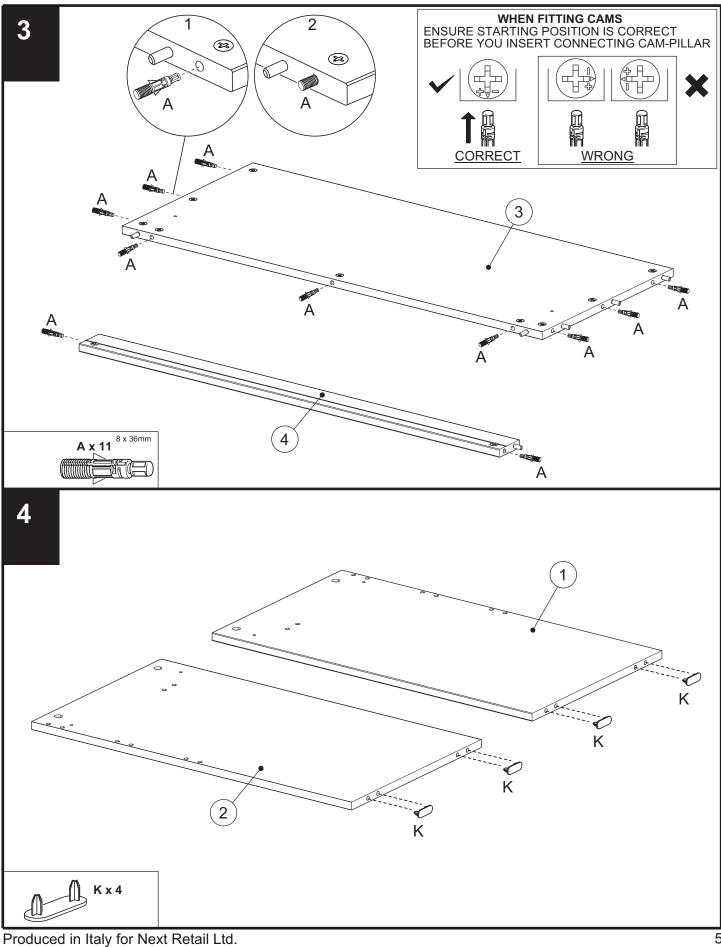

| Fixtu<br>Supp | ures and fittin<br>blied (actual s | gs<br>ize) | mm 10 20 30 40 50 60 70 80 90 100 |
|---------------|------------------------------------|------------|-----------------------------------|
| Ref           | Dimensions                         | Quantity   |                                   |
| А             | 8 x 36mm                           | 15         |                                   |
| в             | 15 x 12.5mm                        | 15         |                                   |
| С             | 8 x 30mm                           | 14         |                                   |
| D             | Ø10 x 15mm                         | 2          |                                   |
| Е             | 3.5 x 15mm                         | 6          |                                   |
| F             | 3.5 x 25mm                         | 4          |                                   |
| G             | 6 x 11mm                           | 4          |                                   |
| J             | 5 x 50mm                           | 8          |                                   |