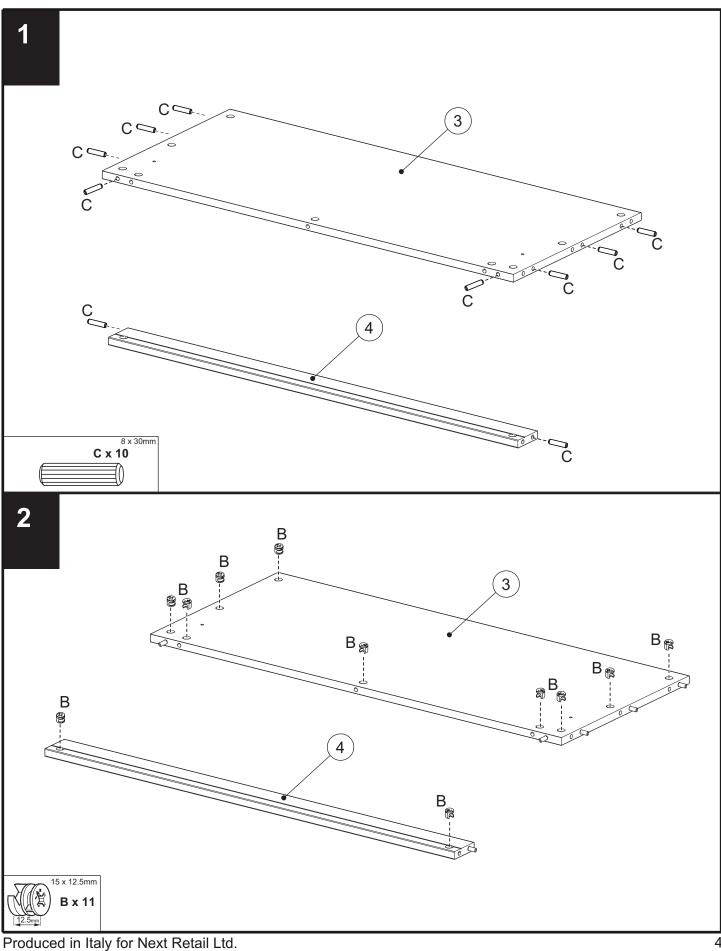

| Fixtu<br>Supp | ures and fittin<br>blied (actual s | gs<br>ize) | mm 10 20 30 40 50 60 70 80 90 100 |
|---------------|------------------------------------|------------|-----------------------------------|
| Ref           | Dimensions                         | Quantity   |                                   |
| А             | 8 x 36mm                           | 15         |                                   |
| в             | 15 x 12.5mm                        | 15         |                                   |
| С             | 8 x 30mm                           | 14         |                                   |
| D             | Ø10 x 15mm                         | 2          |                                   |
| Е             | 3.5 x 15mm                         | 6          |                                   |
| F             | 3.5 x 25mm                         | 4          |                                   |
| G             | 6 x 11mm                           | 4          |                                   |
| J             | 5 x 50mm                           | 8          |                                   |