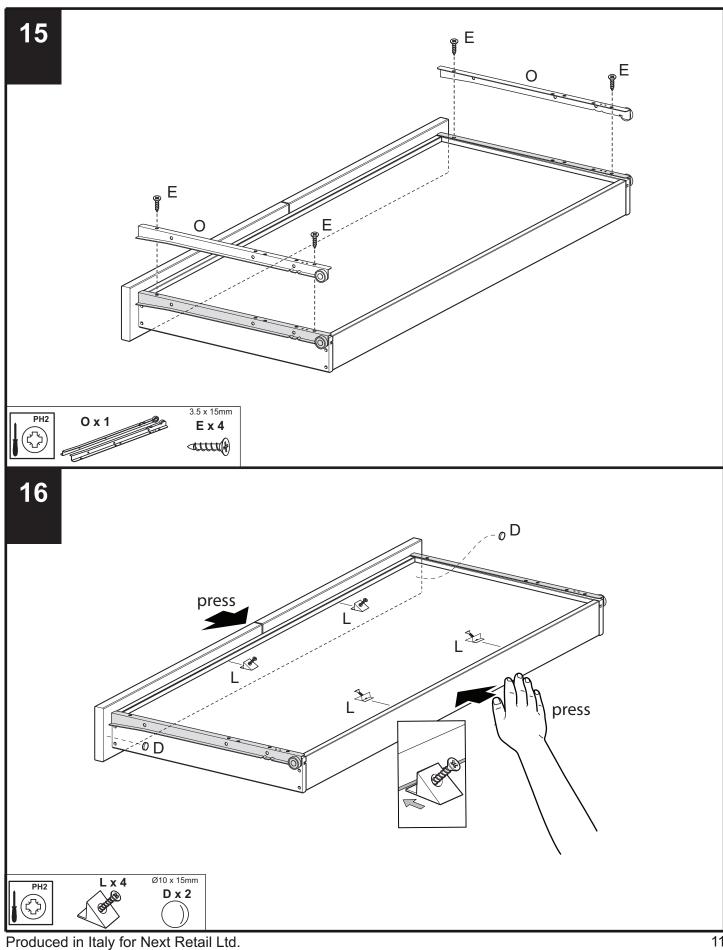

| 4          |                                   |
| G             | 6 x 11mm                           | 4          |                                   |
| J             | 5 x 50mm                           | 8          |                                   |

Fixtures and fittings supplied (not to scale)

| Ref | Dimensions | Visual                                | Qty |
|-----|------------|---------------------------------------|-----|
| к   | N/A        |                                       | 4   |
| L   | N/A        | C C C C C C C C C C C C C C C C C C C | 4   |
| М   | N/A        |                                       | 2   |





Assembly instructions

nex



159750-2017-V2



159750-2017-V2

nex



159750 Assembly instructions

next







Assembly instructions

next





159750-2017-V2



159750 Assembly instructions



# Actual product size

nex



# Wall fixing - if in doubt seek professional advice



Wood If fixing to wood

make su re that it isn't chipboard as screws can easily pull away from the core structure



**Brick or Masonry** Use an appropriate wall plug provided you are sure your wall is sound.



Cavity wall Special toggle wall plugs are needed. Seek expert advice.