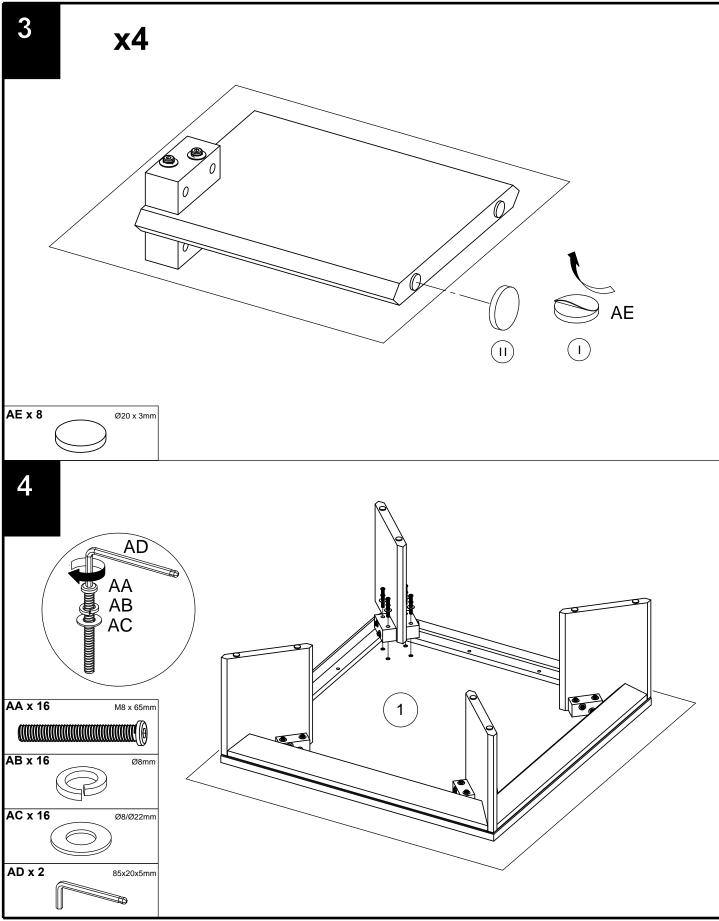

| .ei            | Dimensions                               | Qty *E | Extra Fit | tings                          | 5                             |   |   |  |  |
|----------------|------------------------------------------|--------|-----------|--------------------------------|-------------------------------|---|---|--|--|
| A              | M8 x 65mm                                | 32     |           |                                |                               |   |   |  |  |
|                |                                          |        |           |                                |                               |   | 4 |  |  |
|                |                                          |        |           |                                |                               |   |   |  |  |
|                |                                          |        |           |                                |                               |   |   |  |  |
|                |                                          |        |           |                                |                               |   |   |  |  |
|                |                                          |        |           |                                |                               |   |   |  |  |
|                |                                          |        |           |                                |                               |   |   |  |  |
|                |                                          |        |           |                                |                               |   |   |  |  |
|                |                                          |        |           |                                |                               |   |   |  |  |
|                |                                          |        |           |                                |                               |   |   |  |  |
|                |                                          |        |           |                                |                               |   |   |  |  |
|                |                                          |        |           |                                |                               |   |   |  |  |
|                |                                          |        |           |                                |                               |   |   |  |  |
|                |                                          |        |           |                                |                               |   |   |  |  |
|                |                                          |        |           |                                |                               |   |   |  |  |
|                |                                          |        |           |                                |                               |   |   |  |  |
|                | ures and fittin<br>Dimensions            |        |           |                                |                               | ] |   |  |  |
|                |                                          |        | al C      |                                | cale)<br>*Extra Fittings<br>1 |   |   |  |  |
| AB             | Dimensions                               |        |           | Qty '                          | *Extra Fittings               |   |   |  |  |
| AB<br>AC       | Dimensions<br>Ø8mm                       |        |           | <b>Qty</b> 32                  | *Extra Fittings<br>1          |   |   |  |  |
| AB<br>AC<br>AD | Dimensions   Ø8mm   Ø8/Ø22mm             |        |           | <b>Qty</b> 32<br>32<br>32      | *Extra Fittings<br>1          |   |   |  |  |
| AB<br>AC<br>AD | Dimensions   Ø8mm   Ø8/Ø22mm   85x20x5mm |        |           | Qty   ?     32   32     32   2 | *Extra Fittings<br>1<br>1     |   |   |  |  |