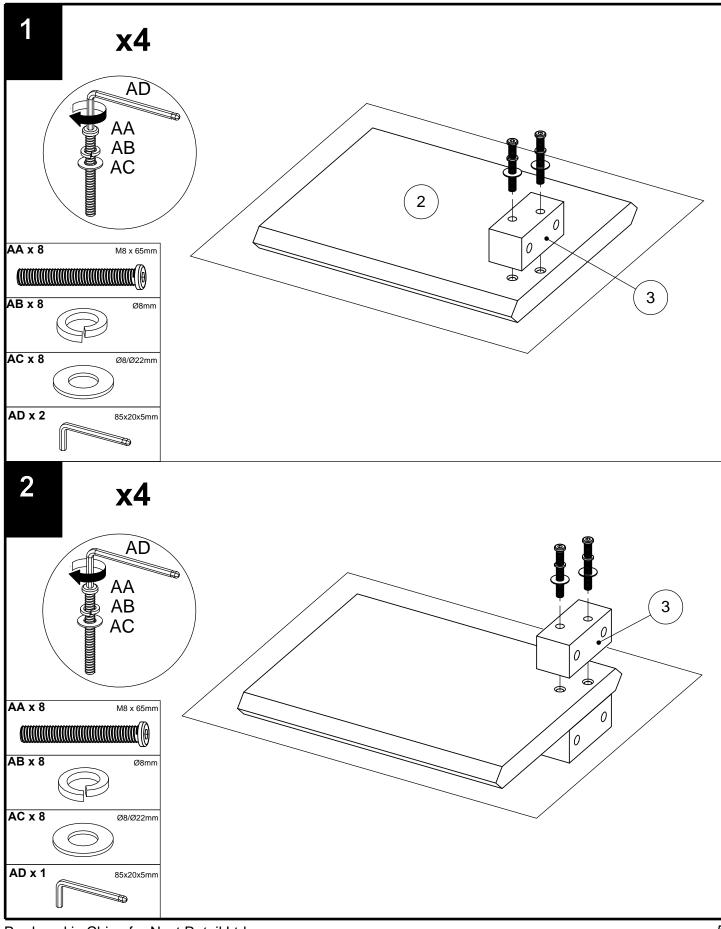

| .ei            | Dimensions                               | Qty *E | Extra Fit | tings                          | 5                             |   |   |  |  |
|----------------|------------------------------------------|--------|-----------|--------------------------------|-------------------------------|---|---|--|--|
| A              | M8 x 65mm                                | 32     |           |                                |                               |   |   |  |  |
|                |                                          |        |           |                                |                               |   | 4 |  |  |
|                |                                          |        |           |                                |                               |   |   |  |  |
|                |                                          |        |           |                                |                               |   |   |  |  |
|                |                                          |        |           |                                |                               |   |   |  |  |
|                |                                          |        |           |                                |                               |   |   |  |  |
|                |                                          |        |           |                                |                               |   |   |  |  |
|                |                                          |        |           |                                |                               |   |   |  |  |
|                |                                          |        |           |                                |                               |   |   |  |  |
|                |                                          |        |           |                                |                               |   |   |  |  |
|                |                                          |        |           |                                |                               |   |   |  |  |
|                |                                          |        |           |                                |                               |   |   |  |  |
|                |                                          |        |           |                                |                               |   |   |  |  |
|                |                                          |        |           |                                |                               |   |   |  |  |
|                |                                          |        |           |                                |                               |   |   |  |  |
|                |                                          |        |           |                                |                               |   |   |  |  |
|                | ures and fittin<br>Dimensions            |        |           |                                |                               | ] |   |  |  |
|                |                                          |        | al C      |                                | cale)<br>*Extra Fittings<br>1 |   |   |  |  |
| AB             | Dimensions                               |        |           | Qty '                          | *Extra Fittings               |   |   |  |  |
| AB<br>AC       | Dimensions<br>Ø8mm                       |        |           | <b>Qty</b> 32                  | *Extra Fittings<br>1          |   |   |  |  |
| AB<br>AC<br>AD | Dimensions   Ø8mm   Ø8/Ø22mm             |        |           | <b>Qty</b> 32<br>32<br>32      | *Extra Fittings<br>1          |   |   |  |  |
| AB<br>AC<br>AD | Dimensions   Ø8mm   Ø8/Ø22mm   85x20x5mm |        |           | Qty   ?     32   32     32   2 | *Extra Fittings<br>1<br>1     |   |   |  |  |