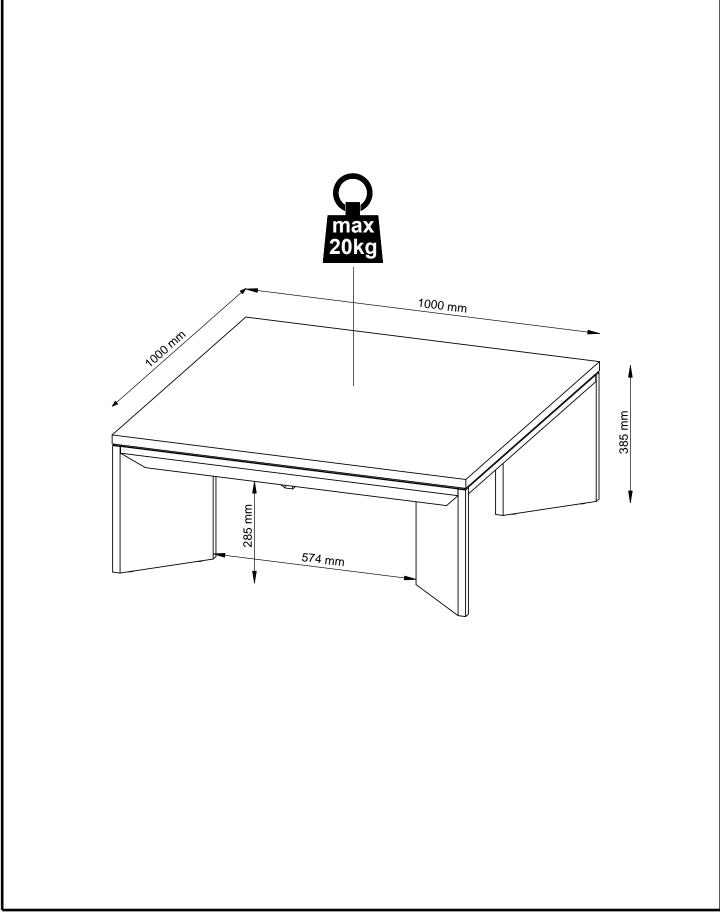

Then just give us a call on 0333 777 8999 and we'll sort out a pick up time for you.

160590 Assembly instructions

Actual product size H38.5 x W100 x D100cm CALL: 0333 777 8999 **IMPORTANT – RETAIN FOR FUTURE REFERENCE** 