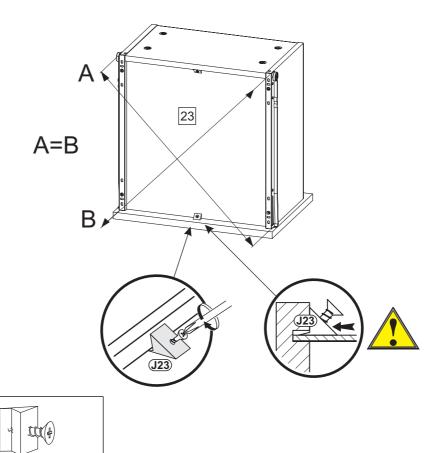

| 4   | ov    |        |        |        |        |    |        |        |        |        |         |         |                  |
| P13 | 3,5x13mm                            | 1   | all   | an()   |        |        |        |    |        |        |        |        |         |         |                  |
| G22 | øl 8-5                              | 2   |       |        |        |        |        |    |        |        |        |        |         |         |                  |

Fixtures and fittings supplied ( not to scale)

| Ref | Dimensions | Qty | Visual |
|-----|------------|-----|--------|
| J44 |            | 1   |        |

## **COMPTON DESK**

425013, 461148 Assembly instructions









## **COMPTON DESK**

425013, 461148 Assembly instructions

2





3

J23



## **COMPTON DESK**

425013, 461148 Assembly instructions

4









## **NEXT** COMPTON DESK 425013, 461148

Assembly instructions



### **COMPTON DESK**

425013, 461148

Assembly instructions

8

We recommend the use of the wall strap provided for safety reasons. Wall fixings are not included, please source suitable fixings for your wall type. If in doubt, please consult a qualified trades person. **WARNING:** Always ensure the wall to be drilled is free from hidden electrical wires, water and gas pipes.



## Next COMPTON DESK 425013, 461148

Assembly instructions

9





## COMPTON DESK 425013, 461148

Assembly instructions



## **COMPTON DESK**

425013, 461148 Assembly instructions