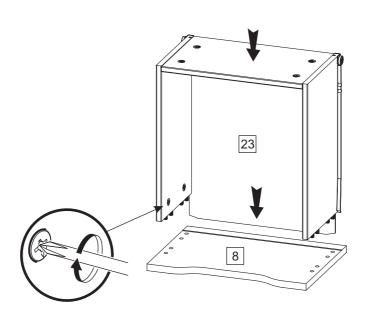

| 4   | ov    |        |        |        |        |    |        |        |        |        |         |         |                  |
| P13 | 3,5x13mm                            | 1   | all   | an()   |        |        |        |    |        |        |        |        |         |         |                  |
| G22 | øl 8-5                              | 2   |       |        |        |        |        |    |        |        |        |        |         |         |                  |

Fixtures and fittings supplied ( not to scale)

| Ref | Dimensions | Qty | Visual |
|-----|------------|-----|--------|
| J44 |            | 1   |        |

## **COMPTON DESK**

425013, 461148 Assembly instructions









## **COMPTON DESK**

425013, 461148 Assembly instructions

2





3

J23



## **COMPTON DESK**

425013, 461148 Assembly instructions

4









## **NEXT** COMPTON DESK 425013, 461148

Assembly instructions



### **COMPTON DESK**

425013, 461148

Assembly instructions

8

We recommend the use of the wall strap provided for safety reasons. Wall fixings are not included, please source suitable fixings for your wall type. If in doubt, please consult a qualified trades person. **WARNING:** Always ensure the wall to be drilled is free from hidden electrical wires, water and gas pipes.



## Next COMPTON DESK 425013, 461148

Assembly instructions

9





## COMPTON DESK 425013, 461148

Assembly instructions



## **COMPTON DESK**

425013, 461148 Assembly instructions