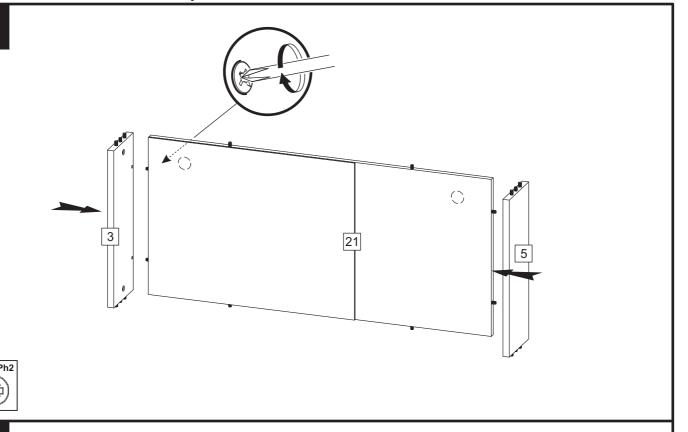

l |
|-----|------------|-----|--------|
| J44 |            | 1   |        |

## **COMPTON DESK**

425013, 461148 Assembly instructions









## **COMPTON DESK**

425013, 461148 Assembly instructions

2





3

J23



## **COMPTON DESK**

425013, 461148 Assembly instructions

4









## **NEXT** COMPTON DESK 425013, 461148

Assembly instructions



### **COMPTON DESK**

425013, 461148

Assembly instructions

8

We recommend the use of the wall strap provided for safety reasons. Wall fixings are not included, please source suitable fixings for your wall type. If in doubt, please consult a qualified trades person. **WARNING:** Always ensure the wall to be drilled is free from hidden electrical wires, water and gas pipes.



## Next COMPTON DESK 425013, 461148

Assembly instructions

9





## COMPTON DESK 425013, 461148

Assembly instructions



## **COMPTON DESK**

425013, 461148 Assembly instructions