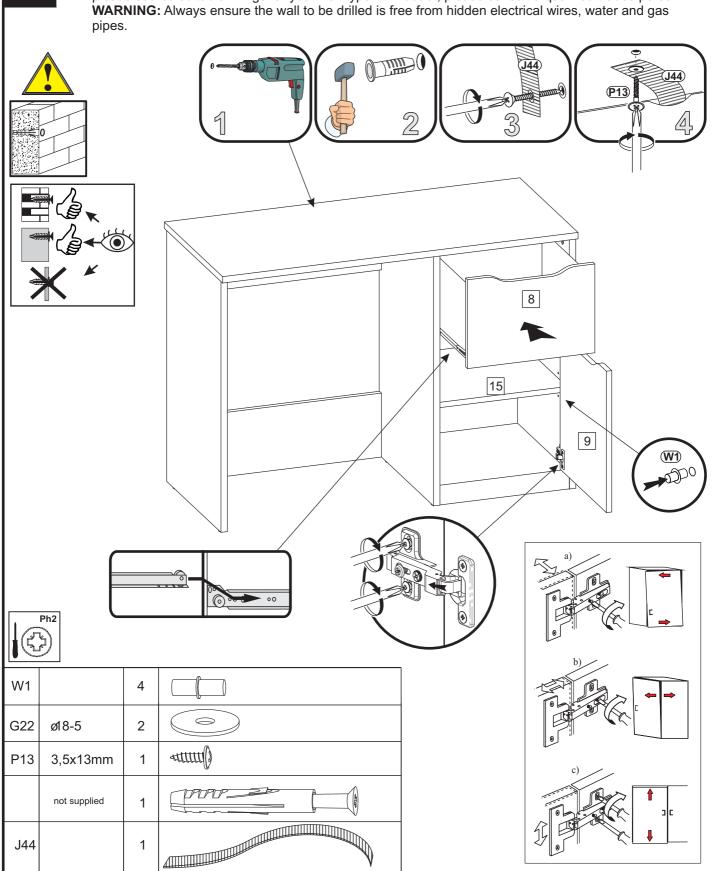

### **COMPTON DESK**

425013, 461148

Assembly instructions

8

We recommend the use of the wall strap provided for safety reasons. Wall fixings are not included, please source suitable fixings for your wall type. If in doubt, please consult a qualified trades person. **WARNING:** Always ensure the wall to be drilled is free from hidden electrical wires, water and gas pipes.