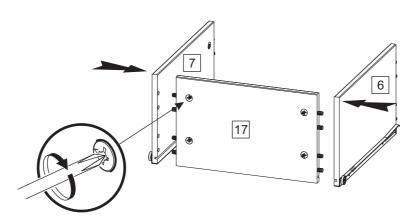

Assembly instructions

|     | es and fittings<br>ied (actual size | )   | 0<br> | 10<br> | 20<br> | 30<br> | 40<br> | 50 | 60<br> | 70<br> | 80<br> | 90<br> | 100<br> | 110<br> | 120<br>          |
|-----|-------------------------------------|-----|-------|--------|--------|--------|--------|----|--------|--------|--------|--------|---------|---------|------------------|
| Ref | Dimensions                          | Qty | :     | :      |        | :      |        |    |        | :      | :      | :<br>: |         |         | :                |
| W1  | φ5                                  | 4   |       |        |        |        |        |    |        |        |        |        |         |         |                  |
| J23 |                                     | 2   | 3     |        |        |        |        |    |        |        |        |        |         |         |                  |
| L6  | ф8                                  | 2   |       | >      |        |        |        |    |        |        |        |        |         |         | ;<br>;<br>;<br>; |
| W11 |                                     | 4   | ov    |        |        |        |        |    |        |        |        |        |         |         |                  |
| P13 | 3,5x13mm                            | 1   | all   | an()   |        |        |        |    |        |        |        |        |         |         |                  |
| G22 | øl 8-5                              | 2   |       |        |        |        |        |    |        |        |        |        |         |         |                  |