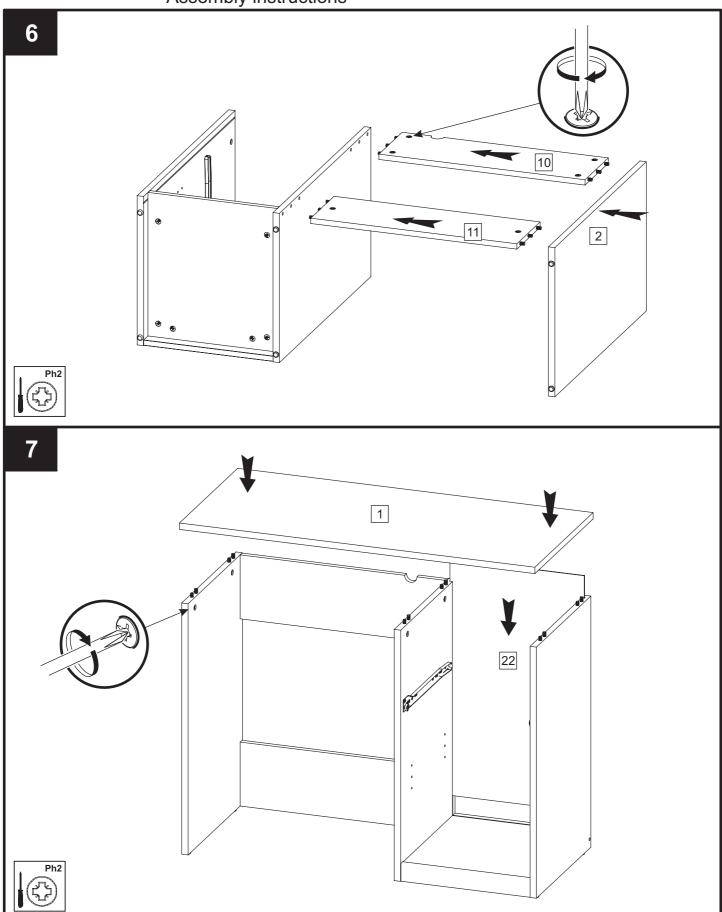

|
| P13 | 3,5x13mm                            | 1   | all   | an()   |        |        |        |    |        |        |        |        |         |         |                  |
| G22 | øl 8-5                              | 2   |       |        |        |        |        |    |        |        |        |        |         |         |                  |

Fixtures and fittings supplied ( not to scale)

| Ref | Dimensions | Qty | Visual |
|-----|------------|-----|--------|
| J44 |            | 1   |        |

## **COMPTON DESK**

425013, 461148 Assembly instructions









## **COMPTON DESK**

425013, 461148 Assembly instructions

2





3

J23



## **COMPTON DESK**

425013, 461148 Assembly instructions

4









## **NEXT** COMPTON DESK 425013, 461148

Assembly instructions



### **COMPTON DESK**

425013, 461148

Assembly instructions

8

We recommend the use of the wall strap provided for safety reasons. Wall fixings are not included, please source suitable fixings for your wall type. If in doubt, please consult a qualified trades person. **WARNING:** Always ensure the wall to be drilled is free from hidden electrical wires, water and gas pipes.



## Next COMPTON DESK 425013, 461148

Assembly instructions

9





## COMPTON DESK 425013, 461148

Assembly instructions



## **COMPTON DESK**

425013, 461148 Assembly instructions