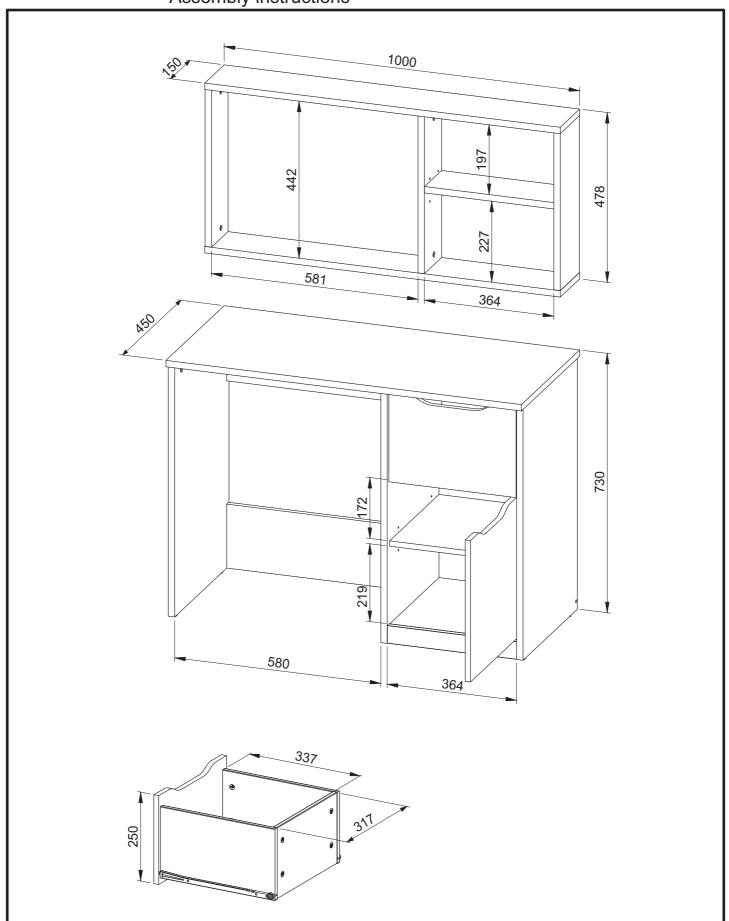

### **COMPTON DESK**

425013, 461148 Assembly instructions

**Actual product size** H73 x W100 x D45 H47,8 x W100 x D15

100

Need Help?

With: Assembly instruction

Missing or damaged parts

CALL: 0333 777 8999