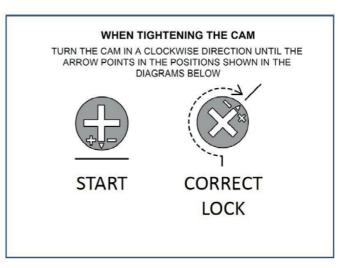

|         |         | ;<br>;<br>;<br>; |
| W11 |                                     | 4   | ov    |        |        |        |        |    |        |        |        |        |         |         |                  |
| P13 | 3,5x13mm                            | 1   | all   | an()   |        |        |        |    |        |        |        |        |         |         |                  |
| G22 | øl 8-5                              | 2   |       |        |        |        |        |    |        |        |        |        |         |         |                  |

Fixtures and fittings supplied ( not to scale)

| Ref | Dimensions | Qty | Visual |
|-----|------------|-----|--------|
| J44 |            | 1   |        |

## **COMPTON DESK**

425013, 461148 Assembly instructions









## **COMPTON DESK**

425013, 461148 Assembly instructions

2





3

J23



## **COMPTON DESK**

425013, 461148 Assembly instructions

4









## **NEXT** COMPTON DESK 425013, 461148

Assembly instructions



### **COMPTON DESK**

425013, 461148

Assembly instructions

8

We recommend the use of the wall strap provided for safety reasons. Wall fixings are not included, please source suitable fixings for your wall type. If in doubt, please consult a qualified trades person. **WARNING:** Always ensure the wall to be drilled is free from hidden electrical wires, water and gas pipes.



## Next COMPTON DESK 425013, 461148

Assembly instructions

9





## COMPTON DESK 425013, 461148

Assembly instructions



## **COMPTON DESK**

425013, 461148 Assembly instructions