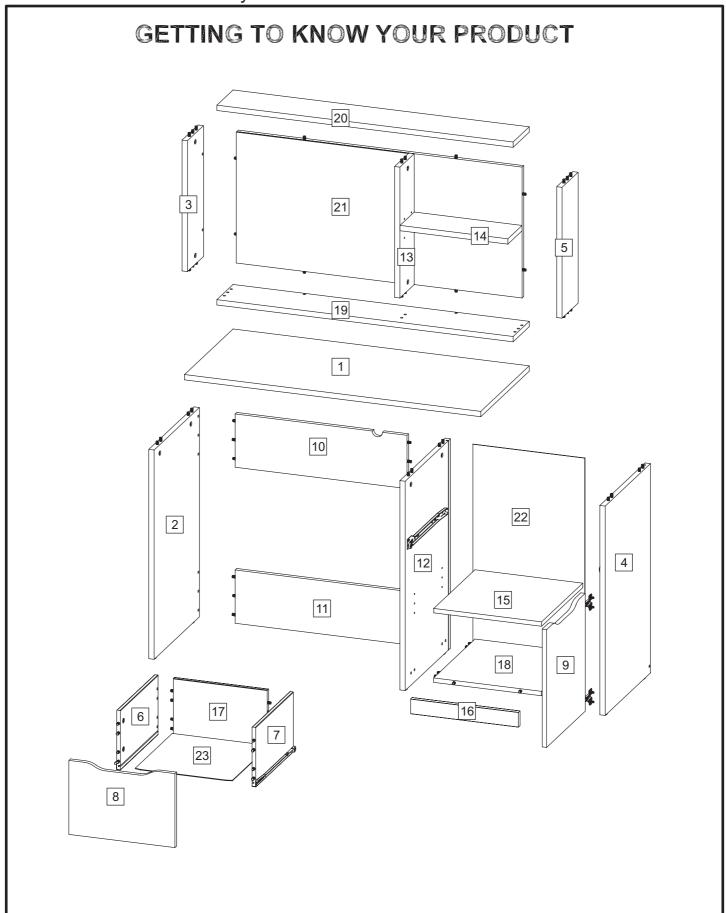

## COMPTON DESK 425013, 461148

Assembly instructions

Components supplied. Please use this guide if you require replacement parts.

| Ο, | Ref | nts supplied. Please use<br>Dimensions | Visual | Qty | Ctn |
|----|-----|----------------------------------------|--------|-----|-----|
|    | 1   | 100 x 45cm                             |        | 1   |     |
|    | 2   | 70,7 x 42cm                            |        | 1   |     |
|    |     |                                        | y.     |     |     |
|    | 3   | 44,2 x 14,9cm                          |        | 1   |     |
|    | 4   | 44,2 x 14,9cm                          |        | 1   |     |
|    | 5   | 70,7 x 42cm                            |        | 1   |     |
|    | 6   | 35 x 20cm                              |        | 1   |     |
|    | 7   | 35 x 20cm                              |        | 1   |     |
|    | 8   | 35,8 x 25cm                            |        | 1   |     |
|    | 9   | 39,8 x 35,8cm                          |        | 1   |     |
|    | 10  | 58 x 18cm                              |        | 1   |     |
|    | 11  | 58 x 18cm                              |        | 1   |     |
|    | 12  | 70,7 x 42cm                            |        | 1   |     |

| <b>&gt;</b> . |               |        |     |     |
|---------------|---------------|--------|-----|-----|
| Ref           | Dimensions    | Visual | Qty | Ctn |
| 13            | 44,2 x 13,3cm |        | 1   |     |
| 14            | 36,4 x 13,2cm |        | 1   |     |
| 15            | 36,4 x 38,2cm |        | 1   |     |
| 16            | 36,4 x 5cm    |        | 1   |     |
| 17            | 31,7 x 20cm   |        | 1   |     |
| 18            | 36,4 x 40,4cm |        | 1   |     |
| 19            | 100 x 15cm    |        | 1   |     |
| 20            | 100 x 15cm    |        | 1   |     |
| 21            | 96,3 x 44,2cm |        | 1   |     |
| 22            | 66,5 x 37,8cm |        | 1   |     |
| 23            | 32,8 x 34,9cm |        | 1   |     |