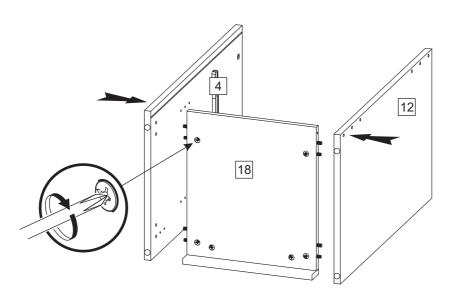

|        |        |        |        |         |         |                  |
| P13 | 3,5x13mm                            | 1   | all   | an()   |        |        |        |    |        |        |        |        |         |         |                  |
| G22 | øl 8-5                              | 2   |       |        |        |        |        |    |        |        |        |        |         |         |                  |

Fixtures and fittings supplied ( not to scale)

| Ref | Dimensions | Qty | Visual |
|-----|------------|-----|--------|
| J44 |            | 1   |        |

## **COMPTON DESK**

425013, 461148 Assembly instructions









## **COMPTON DESK**

425013, 461148 Assembly instructions

2





3

J23



## **COMPTON DESK**

425013, 461148 Assembly instructions

4









## **NEXT** COMPTON DESK 425013, 461148

Assembly instructions



### **COMPTON DESK**

425013, 461148

Assembly instructions

8

We recommend the use of the wall strap provided for safety reasons. Wall fixings are not included, please source suitable fixings for your wall type. If in doubt, please consult a qualified trades person. **WARNING:** Always ensure the wall to be drilled is free from hidden electrical wires, water and gas pipes.



## Next COMPTON DESK 425013, 461148

Assembly instructions

9





## COMPTON DESK 425013, 461148

Assembly instructions



## **COMPTON DESK**

425013, 461148 Assembly instructions