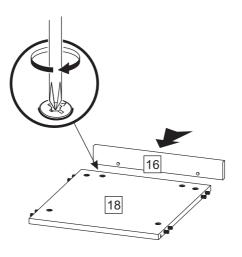

|    |        |        |        |        |         |         |                  |
| P13 | 3,5x13mm                            | 1   | all   | an()   |        |        |        |    |        |        |        |        |         |         |                  |
| G22 | øl 8-5                              | 2   |       |        |        |        |        |    |        |        |        |        |         |         |                  |

Fixtures and fittings supplied ( not to scale)

| Ref | Dimensions | Qty | Visual |
|-----|------------|-----|--------|
| J44 |            | 1   |        |

## **COMPTON DESK**

425013, 461148 Assembly instructions









## **COMPTON DESK**

425013, 461148 Assembly instructions

2





3

J23



## **COMPTON DESK**

425013, 461148 Assembly instructions

4









## **NEXT** COMPTON DESK 425013, 461148

Assembly instructions



### **COMPTON DESK**

425013, 461148

Assembly instructions

8

We recommend the use of the wall strap provided for safety reasons. Wall fixings are not included, please source suitable fixings for your wall type. If in doubt, please consult a qualified trades person. **WARNING:** Always ensure the wall to be drilled is free from hidden electrical wires, water and gas pipes.



## Next COMPTON DESK 425013, 461148

Assembly instructions

9





## COMPTON DESK 425013, 461148

Assembly instructions



## **COMPTON DESK**

425013, 461148 Assembly instructions