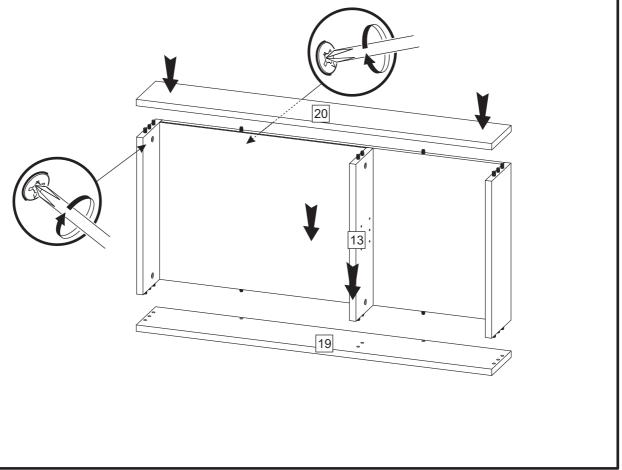

## COMPTON DESK 425013, 461148

Assembly instructions

## **COMPTON DESK**

425013, 461148 Assembly instructions