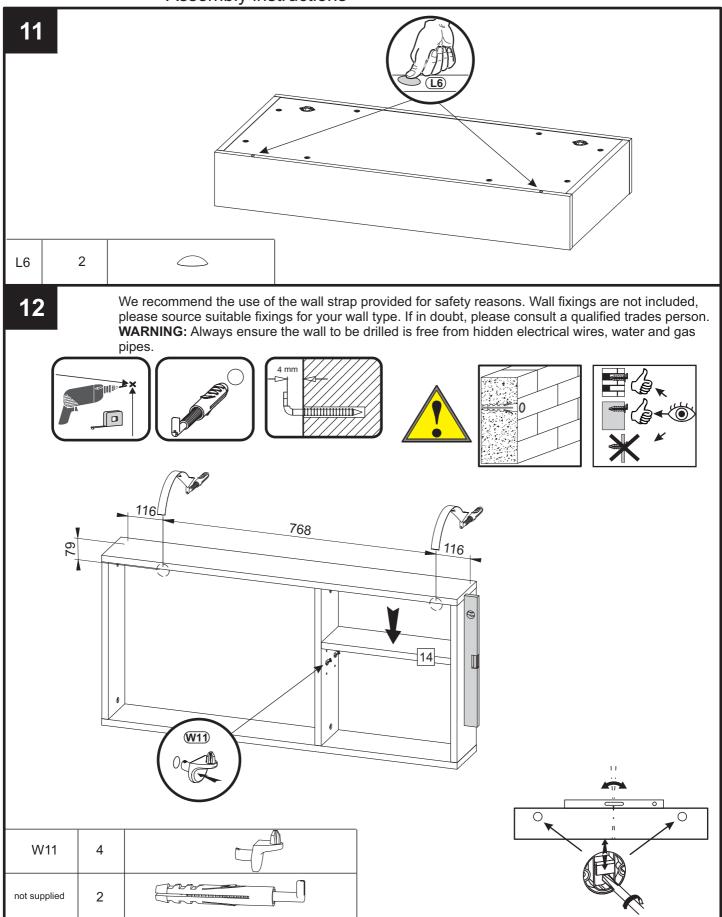

### **COMPTON DESK**

425013, 461148

Assembly instructions

8

We recommend the use of the wall strap provided for safety reasons. Wall fixings are not included, please source suitable fixings for your wall type. If in doubt, please consult a qualified trades person. **WARNING:** Always ensure the wall to be drilled is free from hidden electrical wires, water and gas pipes.