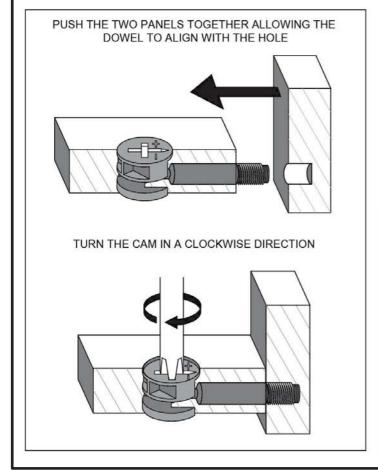

Assembly instructions

|     | es and fittings<br>ied (actual size | )   | 0<br> | 10<br> | 20<br> | 30<br> | 40<br> | 50 | 60<br> | 70<br> | 80<br> | 90<br> | 100<br> | 110<br> | 120<br>          |
|-----|-------------------------------------|-----|-------|--------|--------|--------|--------|----|--------|--------|--------|--------|---------|---------|------------------|
| Ref | Dimensions                          | Qty | :     | :      |        | :      |        |    |        | :      | :      | :<br>: |         |         | :                |
| W1  | φ5                                  | 4   |       |        |        |        |        |    |        |        |        |        |         |         |                  |
| J23 |                                     | 2   | 3     |        |        |        |        |    |        |        |        |        |         |         |                  |
| L6  | ф8                                  | 2   |       | >      |        |        |        |    |        |        |        |        |         |         | ;<br>;<br>;<br>; |
| W11 |                                     | 4   | ov    |        |        |        |        |    |        |        |        |        |         |         |                  |
| P13 | 3,5x13mm                            | 1   | all   | an()   |        |        |        |    |        |        |        |        |         |         |                  |
| G22 | øl 8-5                              | 2   |       |        |        |        |        |    |        |        |        |        |         |         |                  |