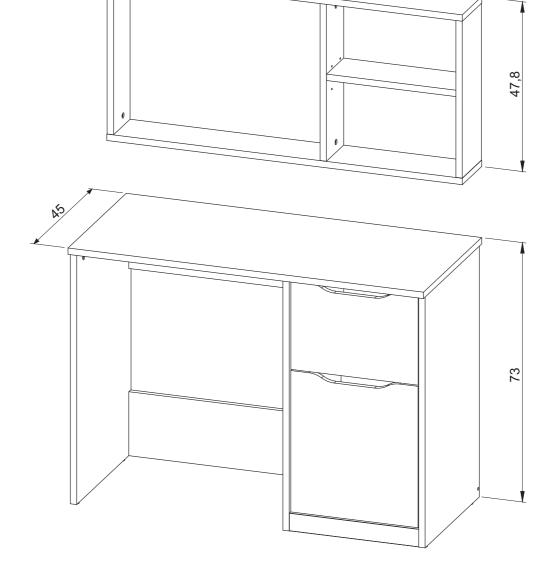

### **COMPTON DESK**

425013, 461148 Assembly instructions

**Actual product size** H73 x W100 x D45 H47,8 x W100 x D15

100

Need Help?

With: Assembly instruction

Missing or damaged parts

CALL: 0333 777 8999