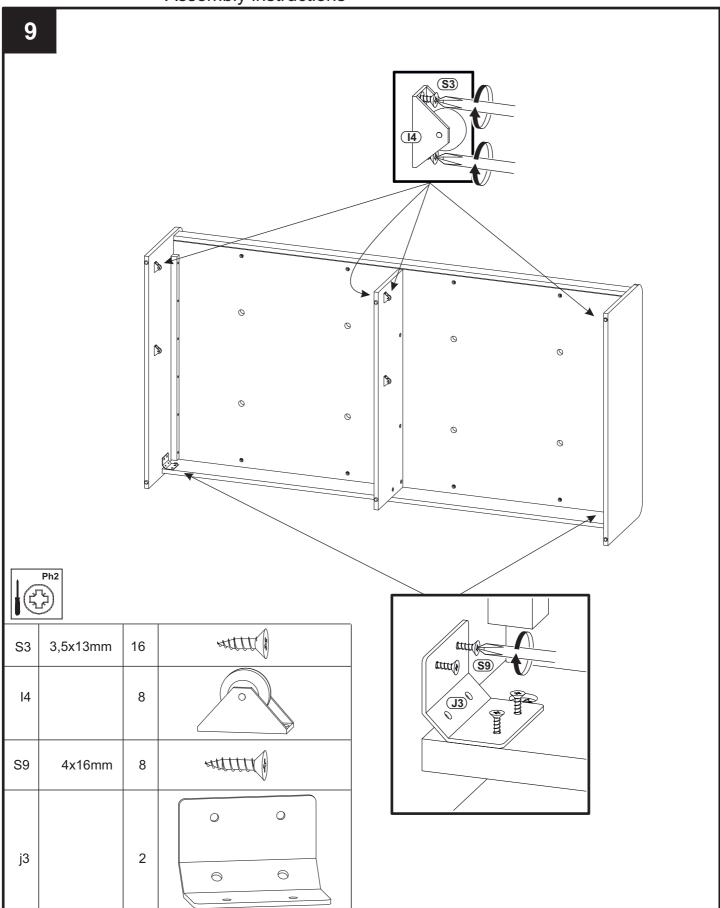

## **COMPTON DIVAN**

368219, 369997 Assembly instructions

4

| - 1 |    |          |    |                                                                                                                                                                                                                                                                                                                                                                                                                                                                                                                                                                                                                                                                                                                                                                                                                                                                                                                                                                                                                                                                                                                                                                                                                                                                                                                                                                                                                                                                                                                                                                                                                                                                                                                                                                                                                                                                                                                                                                                                                                                                                                                                |
|-----|----|----------|----|--------------------------------------------------------------------------------------------------------------------------------------------------------------------------------------------------------------------------------------------------------------------------------------------------------------------------------------------------------------------------------------------------------------------------------------------------------------------------------------------------------------------------------------------------------------------------------------------------------------------------------------------------------------------------------------------------------------------------------------------------------------------------------------------------------------------------------------------------------------------------------------------------------------------------------------------------------------------------------------------------------------------------------------------------------------------------------------------------------------------------------------------------------------------------------------------------------------------------------------------------------------------------------------------------------------------------------------------------------------------------------------------------------------------------------------------------------------------------------------------------------------------------------------------------------------------------------------------------------------------------------------------------------------------------------------------------------------------------------------------------------------------------------------------------------------------------------------------------------------------------------------------------------------------------------------------------------------------------------------------------------------------------------------------------------------------------------------------------------------------------------|
|     | S3 | 3,5x13mm | 16 | ALL DE LA CONTRACTION OF THE PARTY OF THE PA |
|     | 14 |          | 8  |                                                                                                                                                                                                                                                                                                                                                                                                                                                                                                                                                                                                                                                                                                                                                                                                                                                                                                                                                                                                                                                                                                                                                                                                                                                                                                                                                                                                                                                                                                                                                                                                                                                                                                                                                                                                                                                                                                                                                                                                                                                                                                                                |