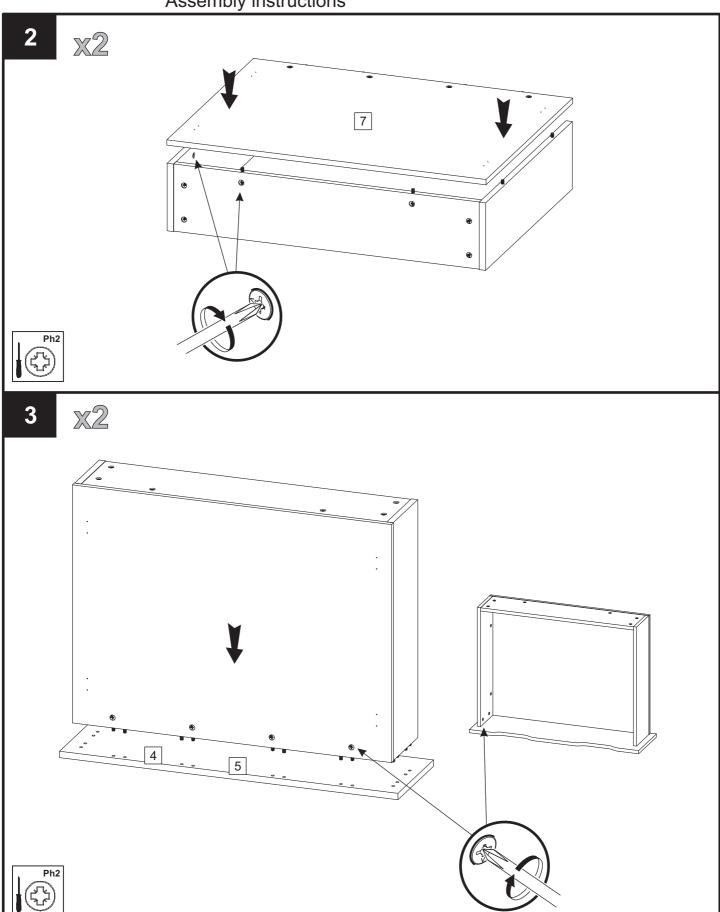

|
| 7   | 89,8 x 67cm   |        | 2   |     |     |               |        |     |     |
| 8   | 192 x 6cm     |        | 1   |     |     |               |        |     |     |



Assembly instructions

| suppli | es and fittings<br>ed (actual size | )         |          |
|--------|------------------------------------|-----------|----------|
| Ref    | Dimensions                         | Qty<br>16 |          |
| S3     | 3,5x13mm                           | 32        | MILLI () |
| J3     | 66x43mm                            | 2         |          |
| S9     | 4x16mm                             | 8         | MILLIA   |
| S13    | 4x35mm                             | 8         |          |

### **COMPTON DIVAN**

368219, 369997 Assembly instructions

1











## **COMPTON DIVAN**



## **COMPTON DIVAN**

368219, 369997 Assembly instructions

4







| - 1 |    |          |    |