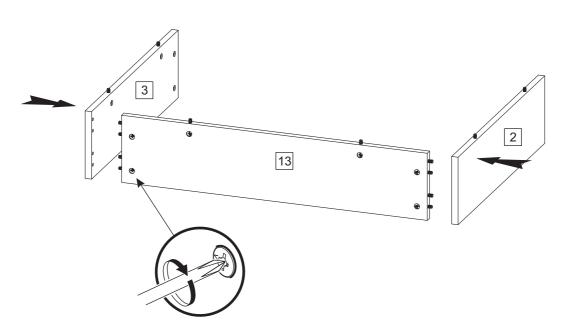

#### Number of people required to assemble

Two persons are required to assemble this item.