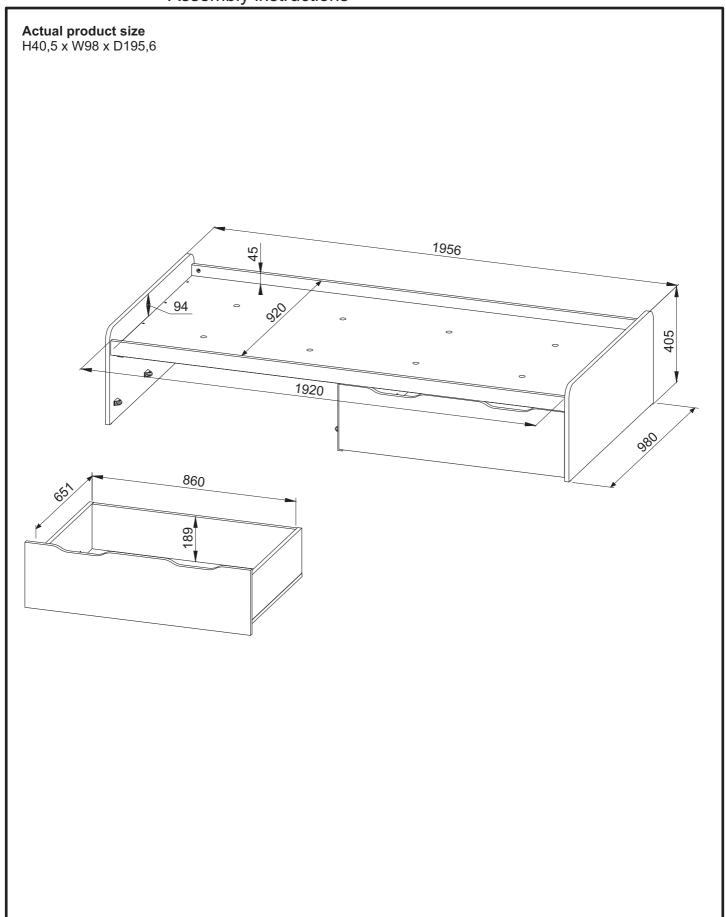

### **COMPTON DIVAN**

368219, 369997 Assembly instructions

Actual product size H40,5 x W98 x D195,6