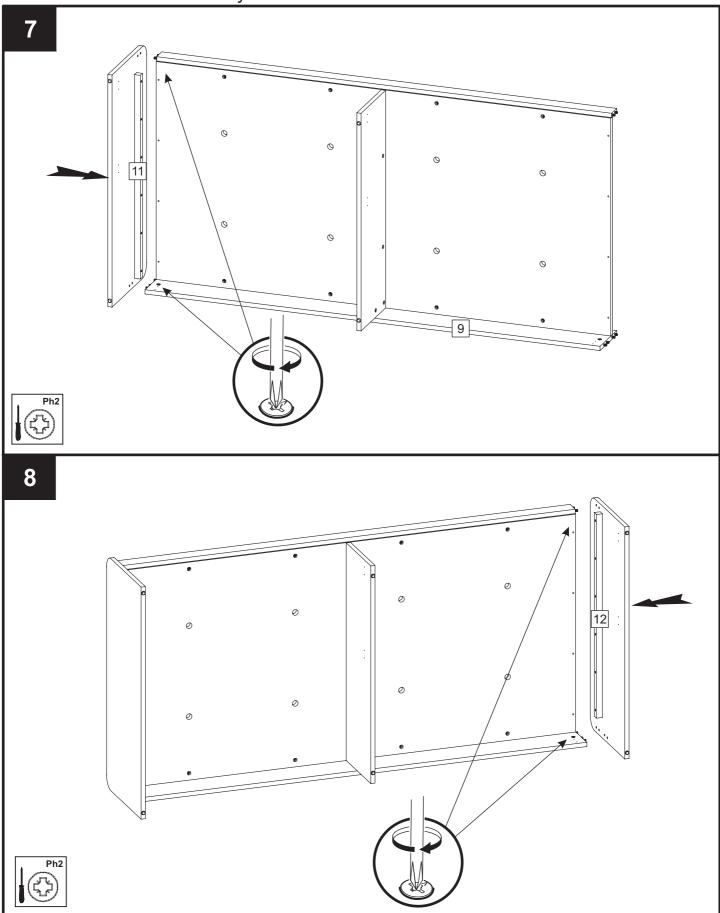

|

## **COMPTON DIVAN**

368219, 369997 Assembly instructions

## COMPTON DIVAN 368219, 369997

Assembly instructions



## **COMPTON DIVAN**



## **COMPTON DIVAN**





## **COMPTON DIVAN**