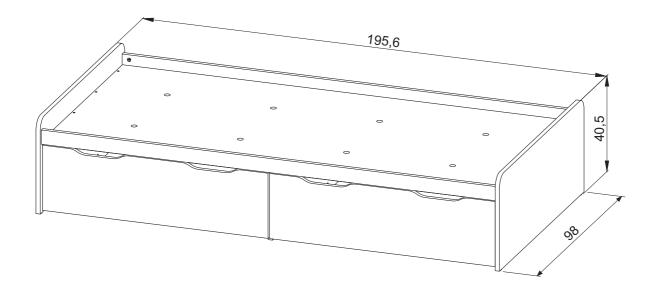

### **COMPTON DIVAN**

368219, 369997 Assembly instructions

Actual product size H40,5 x W98 x D195,6