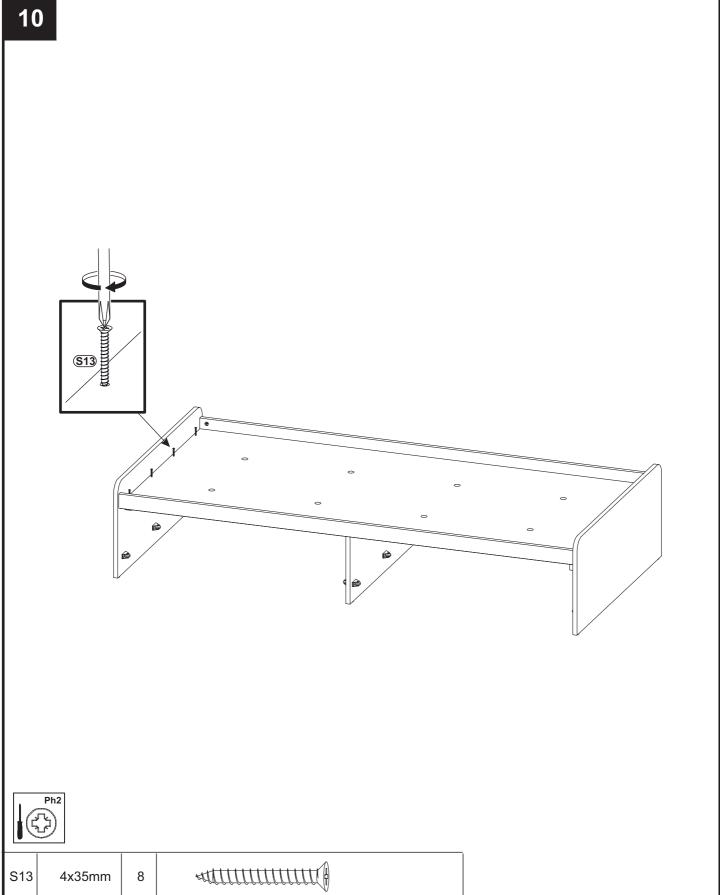

Assembly instructions

| suppli | es and fittings<br>ed (actual size | )         |          |
|--------|------------------------------------|-----------|----------|
| Ref    | Dimensions                         | Qty<br>16 |          |
| S3     | 3,5x13mm                           | 32        | MILLI () |
| J3     | 66x43mm                            | 2         |          |
| S9     | 4x16mm                             | 8         | MILLIA   |
| S13    | 4x35mm                             | 8         |          |