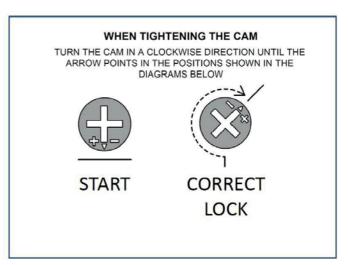

#### Warnings

We suggest you retain these instructions for future reference.

Keep fittings out of children's reach and keep children well away from the construction area.

This product should only be used on firm, level ground.

Please periodically check all fittings and re-tighten as necessary.

Please do not jump or stand on your bed.

Avoid exposing the furniture to excessive heat or direct sunlight as this can cause damage to the materials and deterioration of the colour