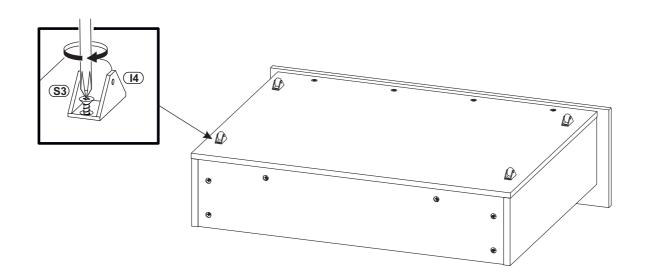

## **COMPTON DIVAN**

368219, 369997 Assembly instructions

4

| - 1 |    |          |    |                                                                                                                                                                                                                                                                                                                                                                                                                                                                                                                                                                                                                                                                                                                                                                                                                                                                                                                                                                                                                                                                                                                                                                                                                                                                                                                                                                                                                                                                                                                                                                                                                                                                                                                                                                                                                                                                                                                                                                                                                                                                                                                                |
|-----|----|----------|----|--------------------------------------------------------------------------------------------------------------------------------------------------------------------------------------------------------------------------------------------------------------------------------------------------------------------------------------------------------------------------------------------------------------------------------------------------------------------------------------------------------------------------------------------------------------------------------------------------------------------------------------------------------------------------------------------------------------------------------------------------------------------------------------------------------------------------------------------------------------------------------------------------------------------------------------------------------------------------------------------------------------------------------------------------------------------------------------------------------------------------------------------------------------------------------------------------------------------------------------------------------------------------------------------------------------------------------------------------------------------------------------------------------------------------------------------------------------------------------------------------------------------------------------------------------------------------------------------------------------------------------------------------------------------------------------------------------------------------------------------------------------------------------------------------------------------------------------------------------------------------------------------------------------------------------------------------------------------------------------------------------------------------------------------------------------------------------------------------------------------------------|
|     | S3 | 3,5x13mm | 16 | ALL DE LA CONTRACTION OF THE PARTY OF THE PA |
|     | 14 |          | 8  |                                                                                                                                                                                                                                                                                                                                                                                                                                                                                                                                                                                                                                                                                                                                                                                                                                                                                                                                                                                                                                                                                                                                                                                                                                                                                                                                                                                                                                                                                                                                                                                                                                                                                                                                                                                                                                                                                                                                                                                                                                                                                                                                |