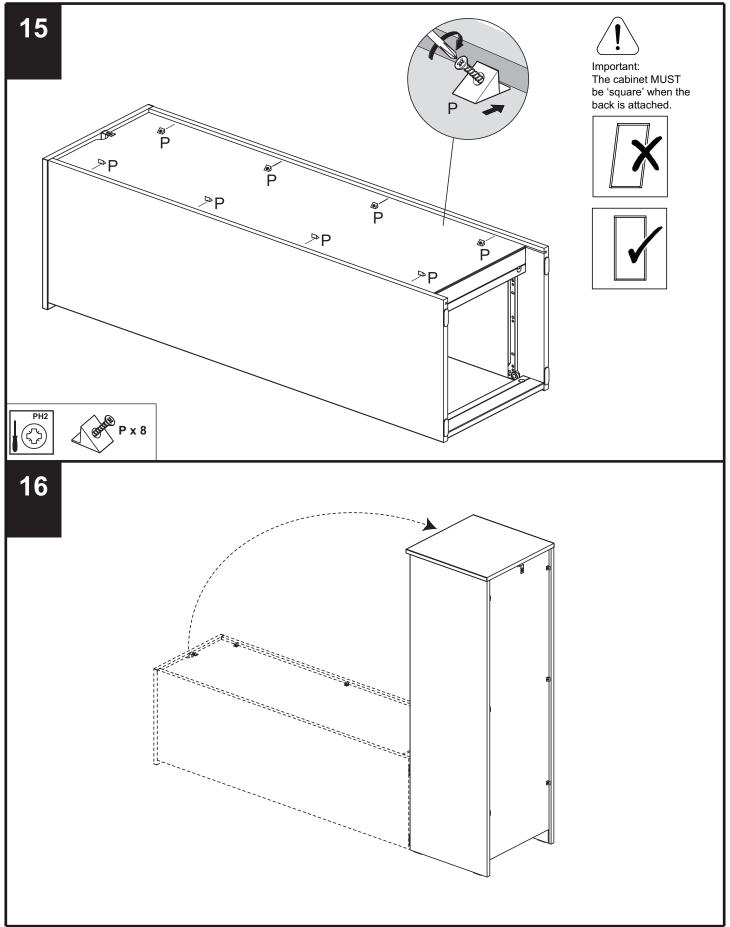

|     |

### Fixtures and fittings supplied (not to scale)

| Ref | Dimensions | Visual | Qty |
|-----|------------|--------|-----|
| Q   | N/A        |        | 1   |
| R   | N/A        |        | 4   |
| S   | N/A        |        | 4   |









## FLYNN 4DRW SLIM



### FLYNN 4DRW SLIM



### FLYNN 4DRW SLIM









965199 / 219413 / 967460 Assembly instructions

13



14



### FLYNN 4DRW SLIM





965199 / 219413 / 967460 Assembly instructions

17



## Wall fixing - if in doubt seek professional advice

### Wood

If fixing to wood make su re that it isn't chipboard as screws can easily pull away from the core structure



### Brick or Masonry Use an appropriate

wall plug provided you are sure your wall is sound.



### Cavity wall Special toggle

Special toggle wall plugs are needed. Seek expert advice.















### FLYNN 4DRW SLIM



### FLYNN 4DRW SLIM





965199 / 219413 / 967460 Assembly instructions

**26**