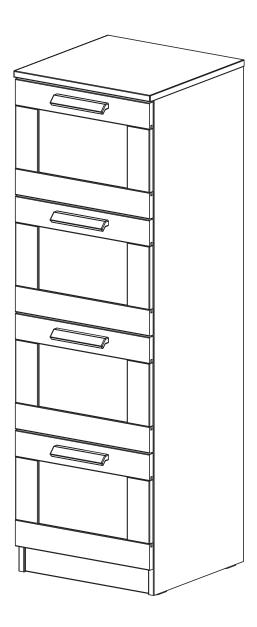

965199 / 219413 / 967460 Assembly instructions

Actual product size

H123.4 x W39.4 x D39.2cm

## FLYNN 4DRW SLIM