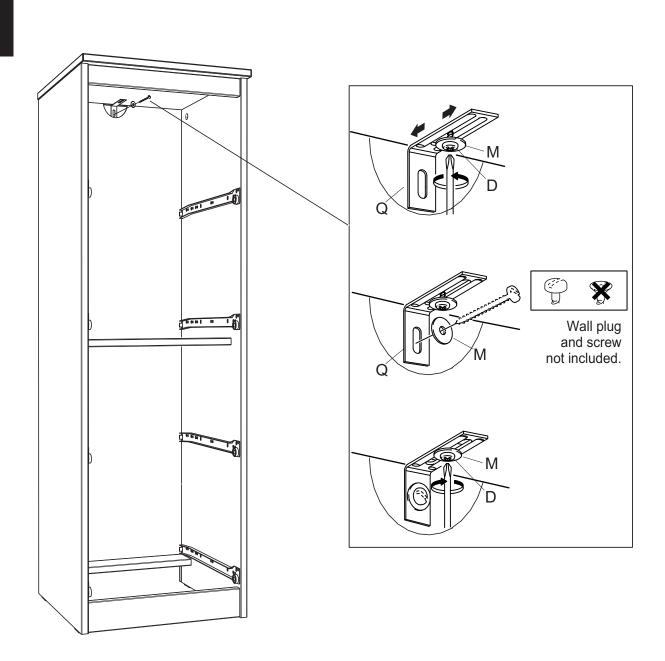

## Wall fixing - if in doubt seek professional advice

### Wood

If fixing to wood make su re that it isn't chipboard as screws can easily pull away from the core structure

### Brick or Masonry Use an appropriate

wall plug provided you are sure your wall is sound.

### Cavity wall Special toggle

Special toggle wall plugs are needed. Seek expert advice.