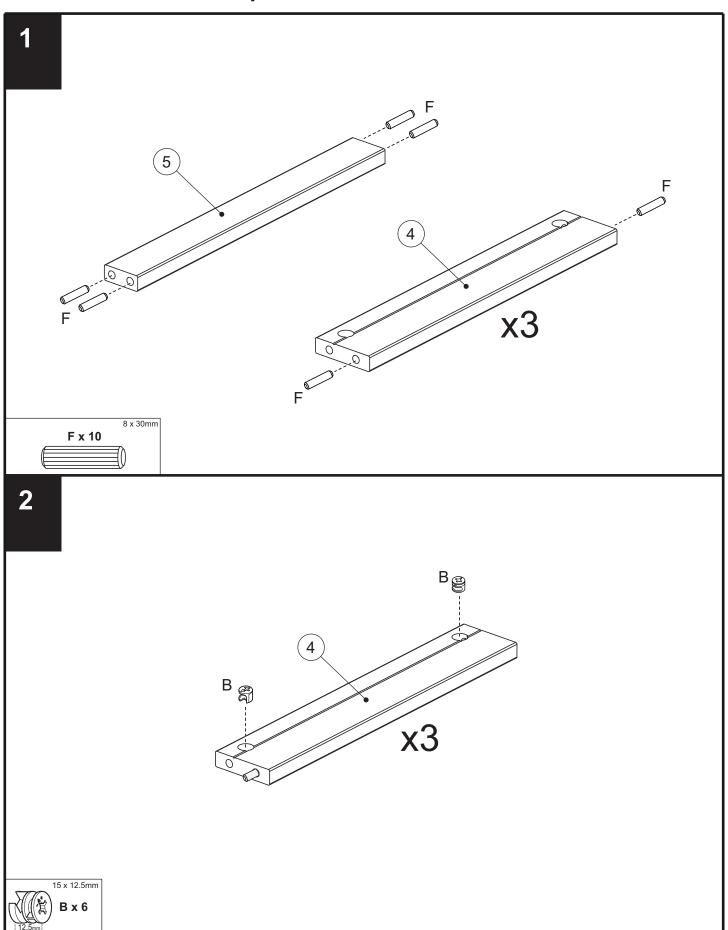

### **GETTING TO KNOW YOUR PRODUCT**

Components supplied. Please use this guide if you require replacement parts.

| Ref | Dimensions     | Visual                                  | Qty | Ctn |
|-----|----------------|-----------------------------------------|-----|-----|
| 1   | 121.8 x 37.4cm |                                         | 1   | 1   |
| 2   | 121.8 x 37.4cm | · : · · · · · · · · · · · · · · · · · · | 1   | 1   |
| 3   | 116.8 x 37.3cm | }                                       | 1   | 1   |
| 4   | 35.8 x 6.5cm   | [ <del>8</del>                          | 3   | 1   |
| 5   | 35.8 x 4cm     |                                         | 1   | 1   |
| 6   | 39.4 x 39.2cm  |                                         | 1   | 1   |