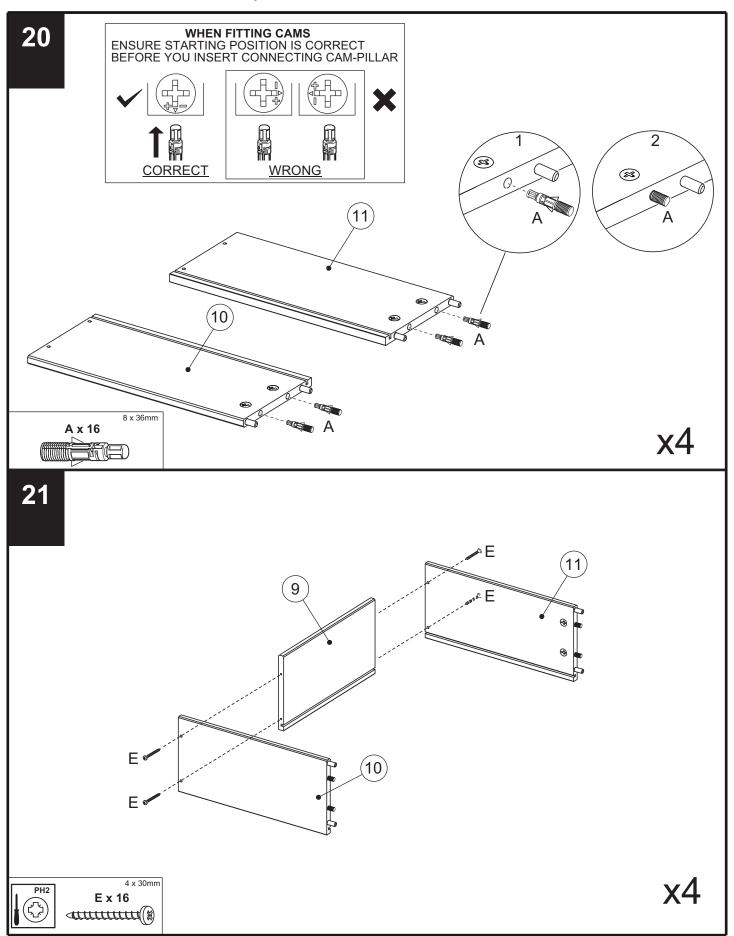

### FLYNN 4DRW SLIM

965199 / 219413 / 967460 Assembly instructions

13

14

### FLYNN 4DRW SLIM

965199 / 219413 / 967460 Assembly instructions

17