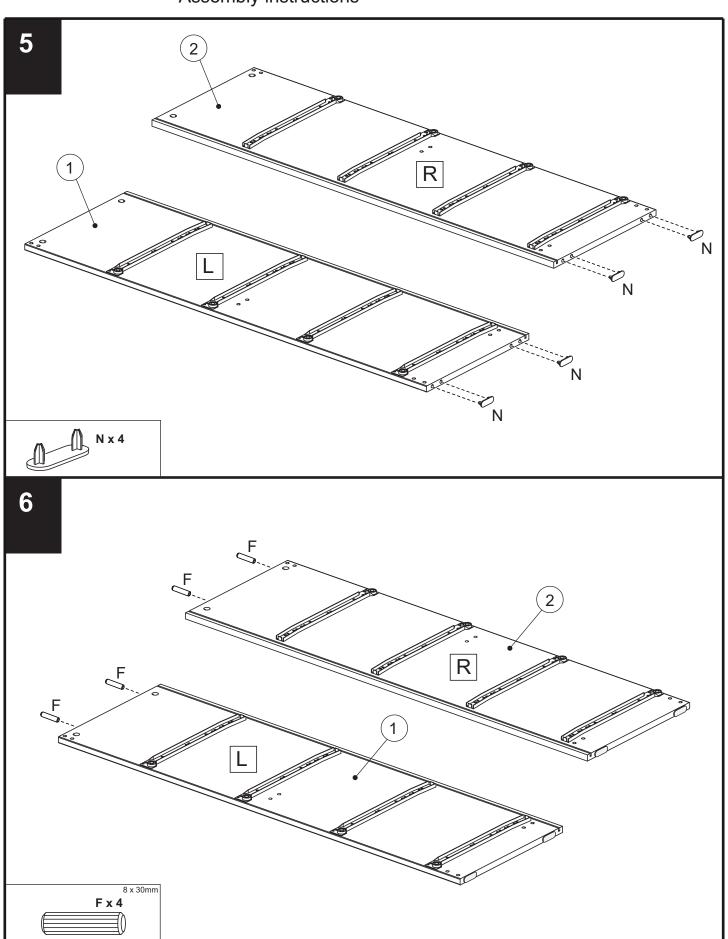

### **GETTING TO KNOW YOUR PRODUCT**

Components supplied. Please use this guide if you require replacement parts.

| Ref | Dimensions     | Visual                                  | Qty | Ctn |
|-----|----------------|-----------------------------------------|-----|-----|
| 1   | 121.8 x 37.4cm |                                         | 1   | 1   |
| 2   | 121.8 x 37.4cm | · : · · · · · · · · · · · · · · · · · · | 1   | 1   |
| 3   | 116.8 x 37.3cm | }                                       | 1   | 1   |
| 4   | 35.8 x 6.5cm   | [ <del>8</del>                          | 3   | 1   |
| 5   | 35.8 x 4cm     |                                         | 1   | 1   |
| 6   | 39.4 x 39.2cm  |                                         | 1   | 1   |

## Fixtures and fittings supplied (actual size)

| supplied (actual size) |             |          |  |
|------------------------|-------------|----------|--|
| Ref                    | Dimensions  | Quantity |  |
| Α                      | 8 x 36mm    | 26       |  |
| В                      | 15 x 12.5mm | 10       |  |
| С                      | 15 x 10.5mm | 16       |  |
| D                      | 3.5 x 15mm  | 25       |  |
| E                      | 4 x 30mm    | 24       |  |
| F                      | 8 x 30mm    | 30       |  |
| G                      | 6 x 11mm    | 16       |  |
| Н                      | Ø10 x 1.5mm | 8        |  |
| М                      | Ø5 x 15mm   | 2        |  |

### Fixtures and fittings supplied (not to scale)

| Ref | Dimensions | Visual                                                                                                                                                                                                                                                                                                                                                                                                                                                                                                                                                                                                                                                                                                                                                                                                                                                                                                                                                                                                                                                                                                                                                                                                                                                                                                                                                                                                                                                                                                                                                                                                                                                                                                                                                                                                                                                                                                                                                                                                                                                                                                                         | Qty |
|-----|------------|--------------------------------------------------------------------------------------------------------------------------------------------------------------------------------------------------------------------------------------------------------------------------------------------------------------------------------------------------------------------------------------------------------------------------------------------------------------------------------------------------------------------------------------------------------------------------------------------------------------------------------------------------------------------------------------------------------------------------------------------------------------------------------------------------------------------------------------------------------------------------------------------------------------------------------------------------------------------------------------------------------------------------------------------------------------------------------------------------------------------------------------------------------------------------------------------------------------------------------------------------------------------------------------------------------------------------------------------------------------------------------------------------------------------------------------------------------------------------------------------------------------------------------------------------------------------------------------------------------------------------------------------------------------------------------------------------------------------------------------------------------------------------------------------------------------------------------------------------------------------------------------------------------------------------------------------------------------------------------------------------------------------------------------------------------------------------------------------------------------------------------|-----|
| N   | N/A        |                                                                                                                                                                                                                                                                                                                                                                                                                                                                                                                                                                                                                                                                                                                                                                                                                                                                                                                                                                                                                                                                                                                                                                                                                                                                                                                                                                                                                                                                                                                                                                                                                                                                                                                                                                                                                                                                                                                                                                                                                                                                                                                                | 4   |
| Р   | N/A        | OF THE PROPERTY OF THE PROPERT | 8   |
|     |            |                                                                                                                                                                                                                                                                                                                                                                                                                                                                                                                                                                                                                                                                                                                                                                                                                                                                                                                                                                                                                                                                                                                                                                                                                                                                                                                                                                                                                                                                                                                                                                                                                                                                                                                                                                                                                                                                                                                                                                                                                                                                                                                                |     |