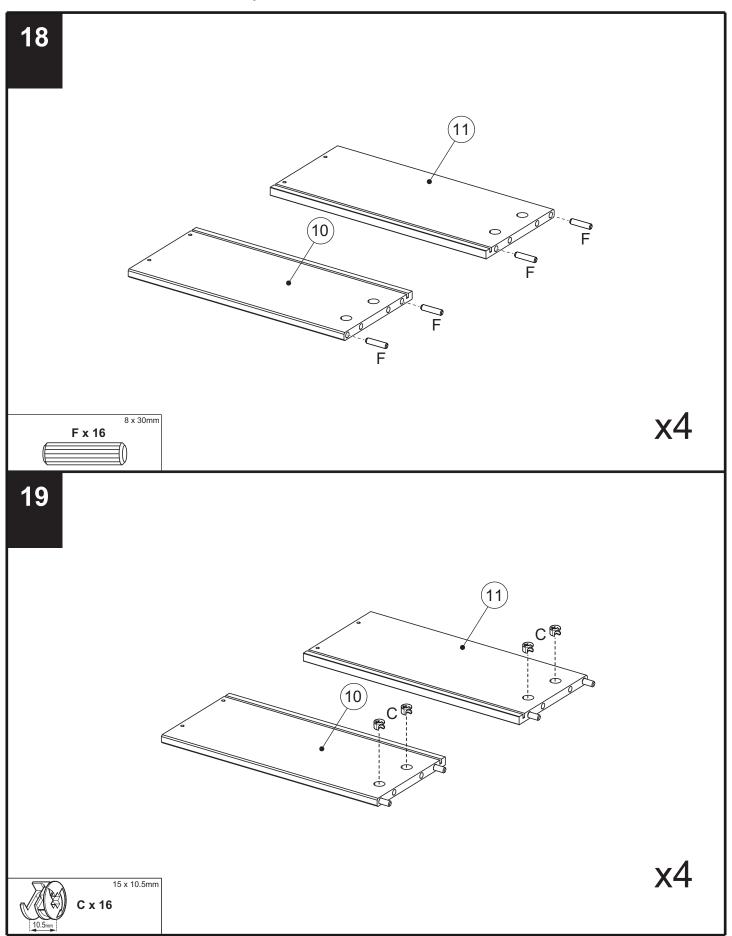

s supplied (not to scale)

| Ref | Dimensions | Visual | Qty |
|-----|------------|--------|-----|
| Q   | N/A        |        | 1   |
| R   | N/A        |        | 4   |
| S   | N/A        |        | 4   |









## FLYNN 4DRW SLIM



### FLYNN 4DRW SLIM



### FLYNN 4DRW SLIM









965199 / 219413 / 967460 Assembly instructions

13



14



### FLYNN 4DRW SLIM





965199 / 219413 / 967460 Assembly instructions

17



## Wall fixing - if in doubt seek professional advice

### Wood

If fixing to wood make su re that it isn't chipboard as screws can easily pull away from the core structure



### Brick or Masonry Use an appropriate

wall plug provided you are sure your wall is sound.



### Cavity wall Special toggle

Special toggle wall plugs are needed. Seek expert advice.















### FLYNN 4DRW SLIM



### FLYNN 4DRW SLIM





965199 / 219413 / 967460 Assembly instructions

**26**