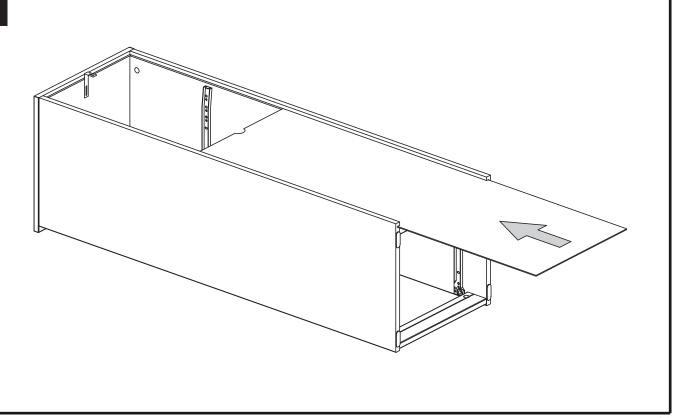

|     |

### Fixtures and fittings supplied (not to scale)

| Ref | Dimensions | Visual | Qty |
|-----|------------|--------|-----|
| Q   | N/A        |        | 1   |
| R   | N/A        |        | 4   |
| S   | N/A        |        | 4   |









## FLYNN 4DRW SLIM



### FLYNN 4DRW SLIM



### FLYNN 4DRW SLIM









965199 / 219413 / 967460 Assembly instructions

13



14



### FLYNN 4DRW SLIM





965199 / 219413 / 967460 Assembly instructions

17



## Wall fixing - if in doubt seek professional advice

### Wood

If fixing to wood make su re that it isn't chipboard as screws can easily pull away from the core structure



### Brick or Masonry Use an appropriate

wall plug provided you are sure your wall is sound.



### Cavity wall Special toggle

Special toggle wall plugs are needed. Seek expert advice.















### FLYNN 4DRW SLIM



### FLYNN 4DRW SLIM





965199 / 219413 / 967460 Assembly instructions

**26**