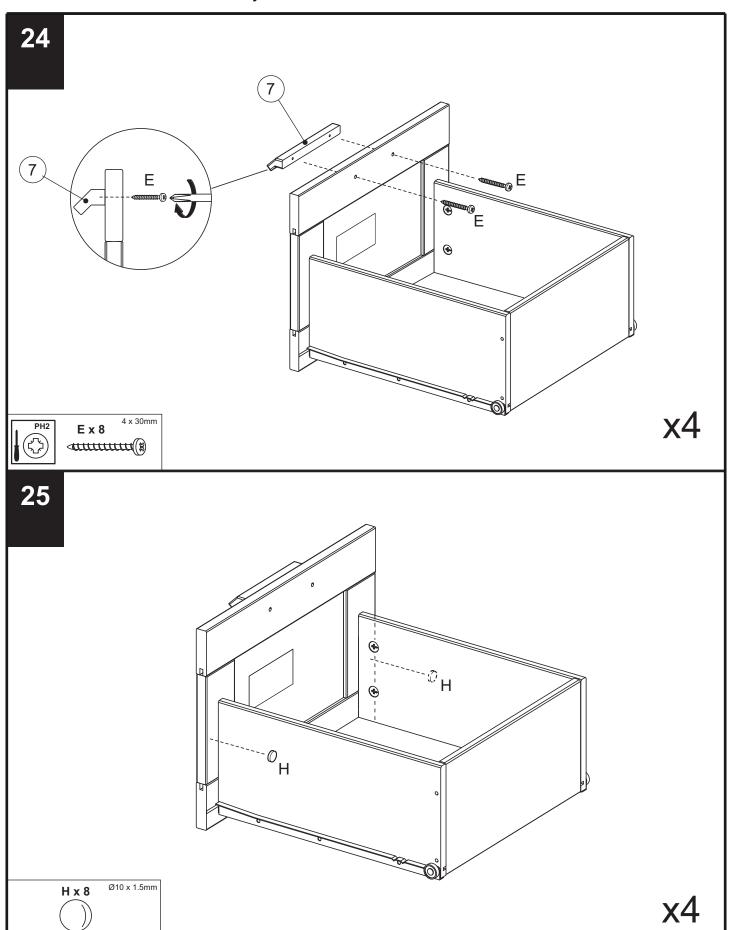

sual | Qty |
|-----|------------|--------|-----|
| Q   | N/A        |        | 1   |
| R   | N/A        |        | 4   |
| S   | N/A        |        | 4   |









## FLYNN 4DRW SLIM



### FLYNN 4DRW SLIM



### FLYNN 4DRW SLIM









965199 / 219413 / 967460 Assembly instructions

13



14



### FLYNN 4DRW SLIM





965199 / 219413 / 967460 Assembly instructions

17



## Wall fixing - if in doubt seek professional advice

### Wood

If fixing to wood make su re that it isn't chipboard as screws can easily pull away from the core structure



### Brick or Masonry Use an appropriate

wall plug provided you are sure your wall is sound.



### Cavity wall Special toggle

Special toggle wall plugs are needed. Seek expert advice.















### FLYNN 4DRW SLIM



### FLYNN 4DRW SLIM





965199 / 219413 / 967460 Assembly instructions

**26**