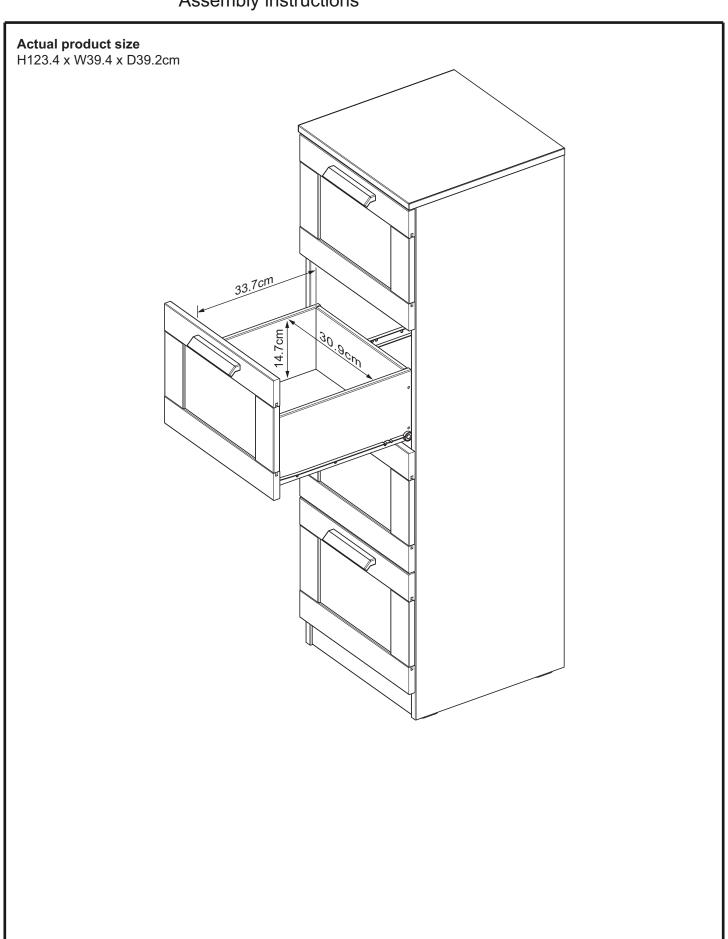

965199 / 219413 / 967460 Assembly instructions

Actual product size

H123.4 x W39.4 x D39.2cm

965199 / 219413 / 967460 Assembly instructions