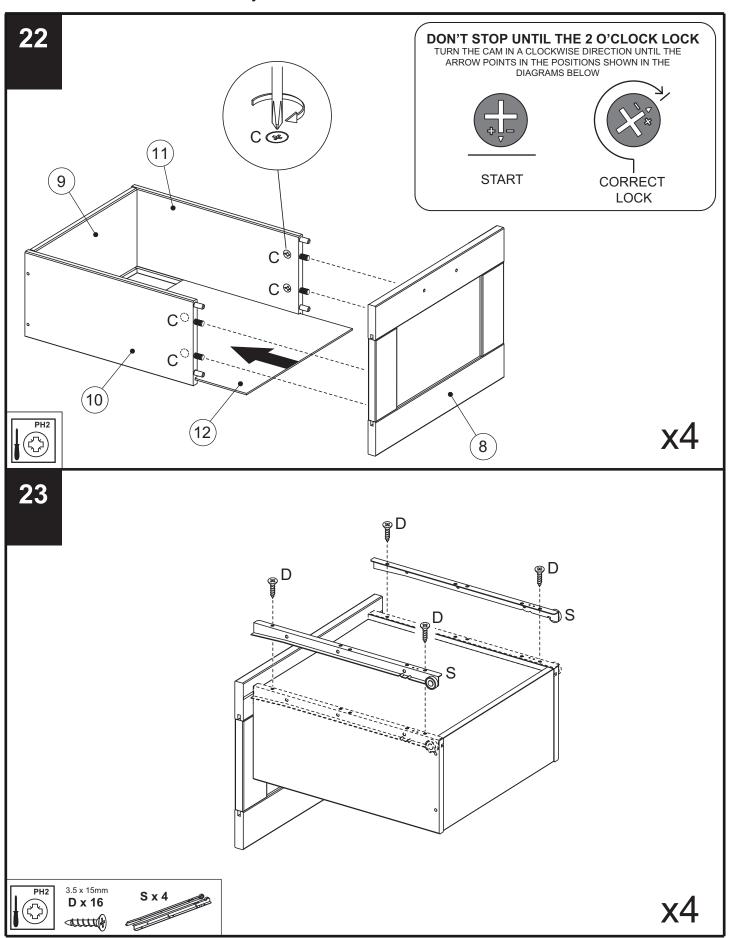

| Ref | Dimensions | Visual | Qty |
|-----|------------|--------|-----|
| Q   | N/A        |        | 1   |
| R   | N/A        |        | 4   |
| S   | N/A        |        | 4   |









## FLYNN 4DRW SLIM



### FLYNN 4DRW SLIM



### FLYNN 4DRW SLIM









965199 / 219413 / 967460 Assembly instructions

13



14



### FLYNN 4DRW SLIM





965199 / 219413 / 967460 Assembly instructions

17



## Wall fixing - if in doubt seek professional advice

### Wood

If fixing to wood make su re that it isn't chipboard as screws can easily pull away from the core structure



### Brick or Masonry Use an appropriate

wall plug provided you are sure your wall is sound.



### Cavity wall Special toggle

Special toggle wall plugs are needed. Seek expert advice.















### FLYNN 4DRW SLIM



### FLYNN 4DRW SLIM





965199 / 219413 / 967460 Assembly instructions

**26**