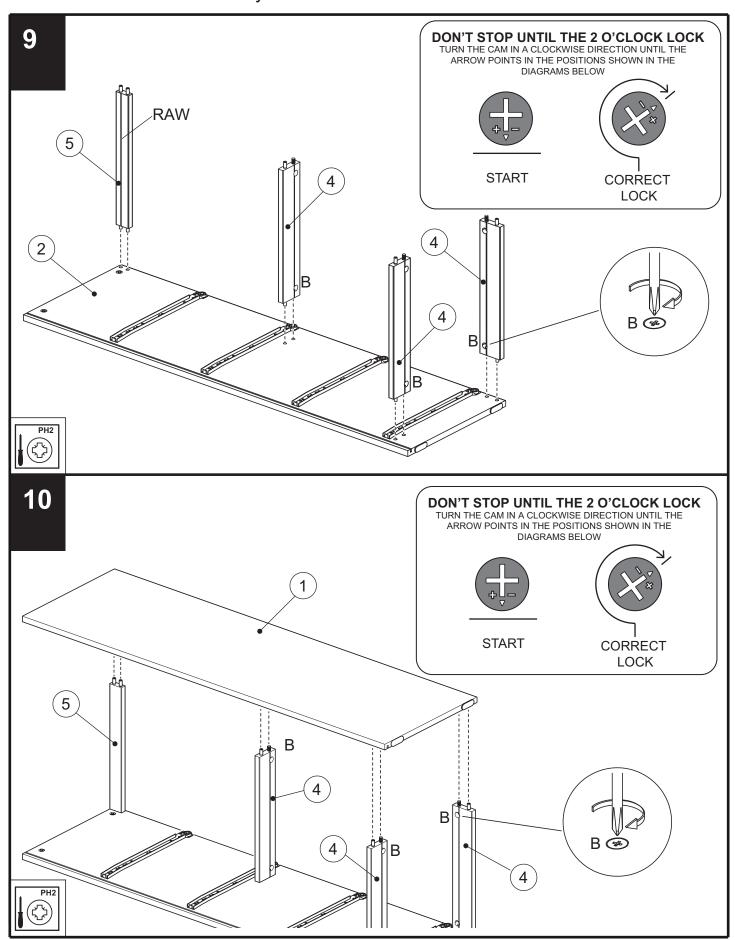

|     |

### Fixtures and fittings supplied (not to scale)

| Ref | Dimensions | Visual | Qty |
|-----|------------|--------|-----|
| Q   | N/A        |        | 1   |
| R   | N/A        |        | 4   |
| S   | N/A        |        | 4   |









## FLYNN 4DRW SLIM



### FLYNN 4DRW SLIM



### FLYNN 4DRW SLIM









965199 / 219413 / 967460 Assembly instructions

13



14



### FLYNN 4DRW SLIM





965199 / 219413 / 967460 Assembly instructions

17



## Wall fixing - if in doubt seek professional advice

### Wood

If fixing to wood make su re that it isn't chipboard as screws can easily pull away from the core structure



### Brick or Masonry Use an appropriate

wall plug provided you are sure your wall is sound.



### Cavity wall Special toggle

Special toggle wall plugs are needed. Seek expert advice.















### FLYNN 4DRW SLIM



### FLYNN 4DRW SLIM





965199 / 219413 / 967460 Assembly instructions

**26**