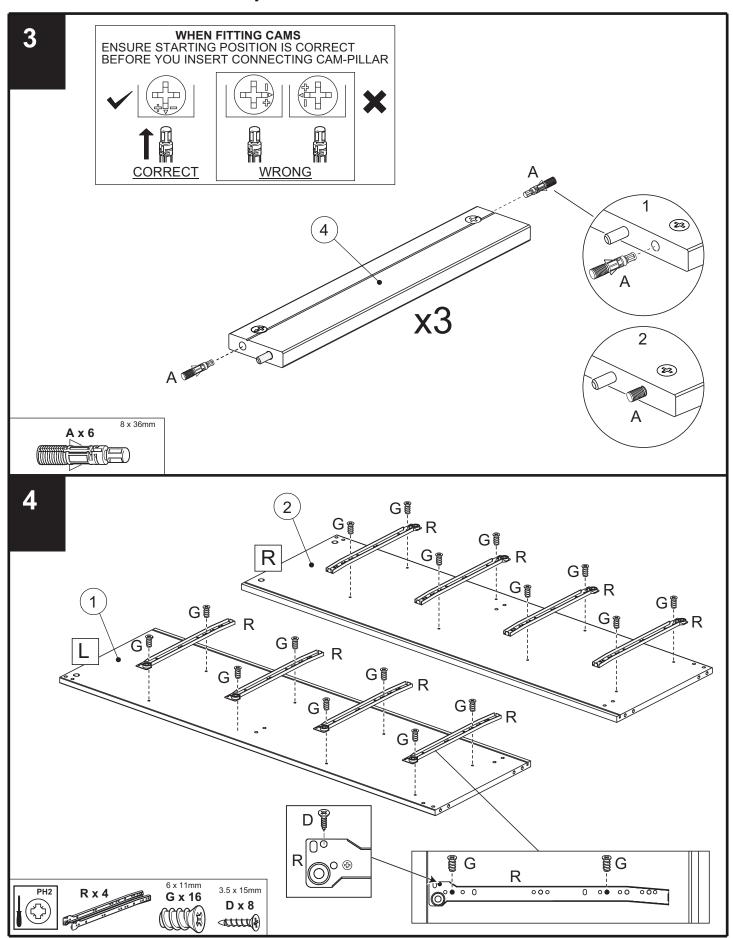

### **GETTING TO KNOW YOUR PRODUCT**

Components supplied. Please use this guide if you require replacement parts.

| Ref | Dimensions     | Visual                                  | Qty | Ctn |
|-----|----------------|-----------------------------------------|-----|-----|
| 1   | 121.8 x 37.4cm |                                         | 1   | 1   |
| 2   | 121.8 x 37.4cm | · : · · · · · · · · · · · · · · · · · · | 1   | 1   |
| 3   | 116.8 x 37.3cm | }                                       | 1   | 1   |
| 4   | 35.8 x 6.5cm   | [ <del>8</del>                          | 3   | 1   |
| 5   | 35.8 x 4cm     |                                         | 1   | 1   |
| 6   | 39.4 x 39.2cm  |                                         | 1   | 1   |

## Fixtures and fittings supplied (actual size)

| supplied (actual size) |             |          |  |
|------------------------|-------------|----------|--|
| Ref                    | Dimensions  | Quantity |  |
| Α                      | 8 x 36mm    | 26       |  |
| В                      | 15 x 12.5mm | 10       |  |
| С                      | 15 x 10.5mm | 16       |  |
| D                      | 3.5 x 15mm  | 25       |  |
| E                      | 4 x 30mm    | 24       |  |
| F                      | 8 x 30mm    | 30       |  |
| G                      | 6 x 11mm    | 16       |  |
| Н                      | Ø10 x 1.5mm | 8        |  |
| М                      | Ø5 x 15mm   | 2        |  |