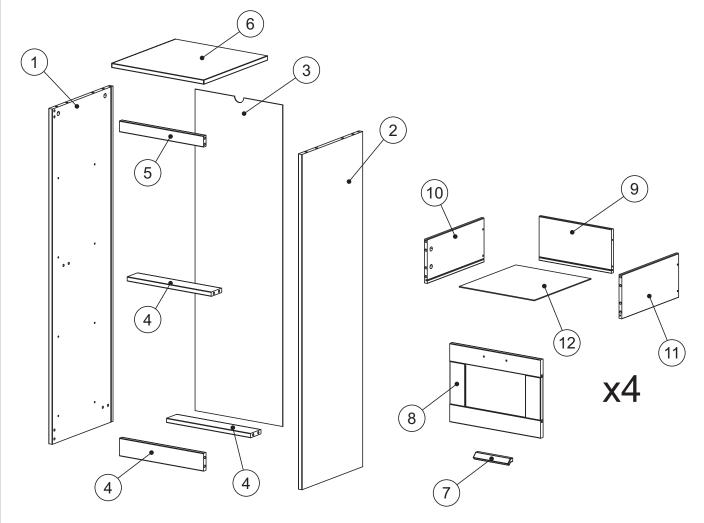

### **GETTING TO KNOW YOUR PRODUCT**

Components supplied. Please use this guide if you require replacement parts.

| Ref | Dimensions     | Visual                                  | Qty | Ctn |
|-----|----------------|-----------------------------------------|-----|-----|
| 1   | 121.8 x 37.4cm |                                         | 1   | 1   |
| 2   | 121.8 x 37.4cm | · : · · · · · · · · · · · · · · · · · · | 1   | 1   |
| 3   | 116.8 x 37.3cm | }                                       | 1   | 1   |
| 4   | 35.8 x 6.5cm   | [ <del>8</del>                          | 3   | 1   |
| 5   | 35.8 x 4cm     |                                         | 1   | 1   |
| 6   | 39.4 x 39.2cm  |                                         | 1   | 1   |

| Ref | Dimensions    | Visual | Qty | Ctn |
|-----|---------------|--------|-----|-----|
| 7   | 15 x 2.26cm   |        | 4   | 1   |
| 8   | 38.7 x 28.5cm |        | 4   | 1   |
| 9   | 30.8 x 16cm   |        | 4   | 1   |
| 10  | 35 x 16cm     | ©<br>© | 4   | 1   |
| 11  | 35 x 16cm     | •      | 4   | 1   |
| 12  | 32 x 34.9cm   |        | 4   | 1   |