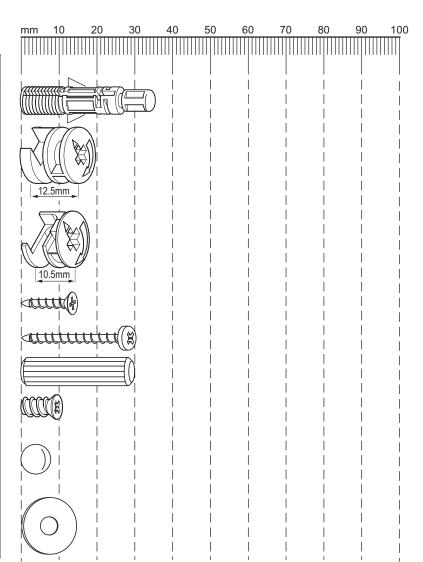

## Fixtures and fittings supplied (actual size)

| supplied (actual size) |             |          |  |
|------------------------|-------------|----------|--|
| Ref                    | Dimensions  | Quantity |  |
| Α                      | 8 x 36mm    | 26       |  |
| В                      | 15 x 12.5mm | 10       |  |
| С                      | 15 x 10.5mm | 16       |  |
| D                      | 3.5 x 15mm  | 25       |  |
| E                      | 4 x 30mm    | 24       |  |
| F                      | 8 x 30mm    | 30       |  |
| G                      | 6 x 11mm    | 16       |  |
| Н                      | Ø10 x 1.5mm | 8        |  |
| М                      | Ø5 x 15mm   | 2        |  |