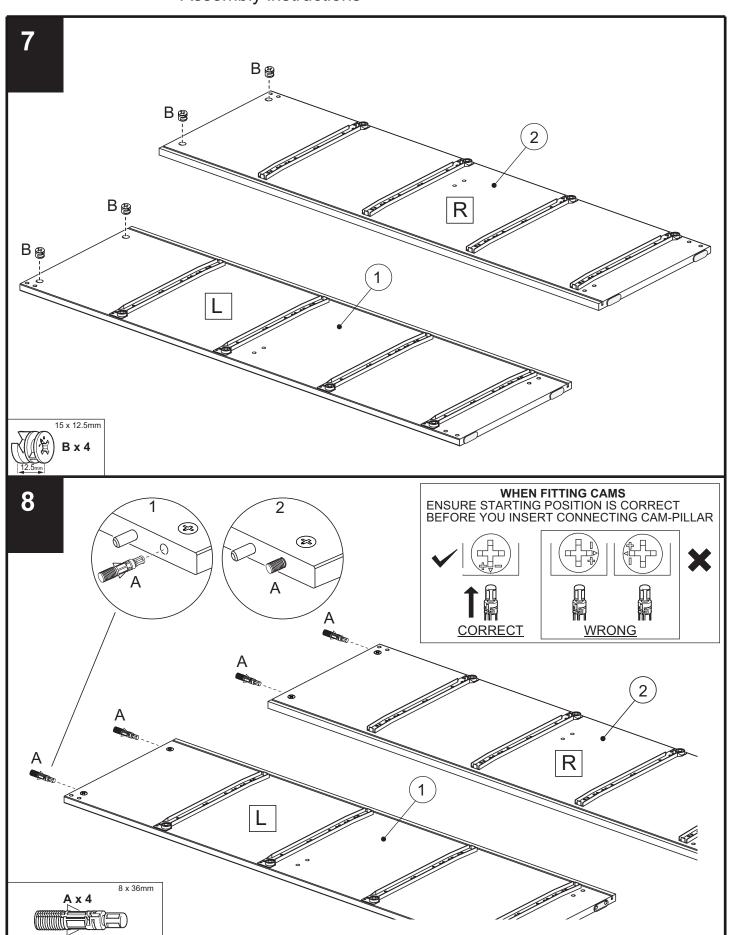

|     |

### Fixtures and fittings supplied (not to scale)

| Ref | Dimensions | Visual | Qty |
|-----|------------|--------|-----|
| Q   | N/A        |        | 1   |
| R   | N/A        |        | 4   |
| S   | N/A        |        | 4   |









## FLYNN 4DRW SLIM



### FLYNN 4DRW SLIM



### FLYNN 4DRW SLIM









965199 / 219413 / 967460 Assembly instructions

13



14



### FLYNN 4DRW SLIM





965199 / 219413 / 967460 Assembly instructions

17



## Wall fixing - if in doubt seek professional advice

### Wood

If fixing to wood make su re that it isn't chipboard as screws can easily pull away from the core structure



### Brick or Masonry Use an appropriate

wall plug provided you are sure your wall is sound.



### Cavity wall Special toggle

Special toggle wall plugs are needed. Seek expert advice.















### FLYNN 4DRW SLIM



### FLYNN 4DRW SLIM





965199 / 219413 / 967460 Assembly instructions

**26**