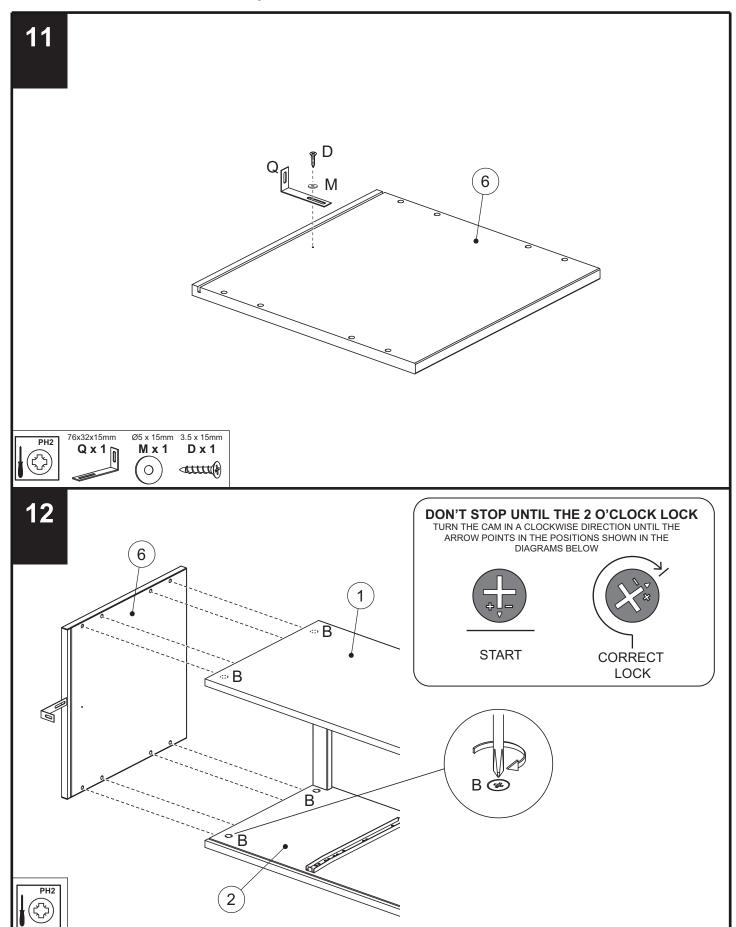

|     |

### Fixtures and fittings supplied (not to scale)

| Ref | Dimensions | Visual | Qty |
|-----|------------|--------|-----|
| Q   | N/A        |        | 1   |
| R   | N/A        |        | 4   |
| S   | N/A        |        | 4   |









## FLYNN 4DRW SLIM



### FLYNN 4DRW SLIM



### FLYNN 4DRW SLIM









965199 / 219413 / 967460 Assembly instructions

13



14



### FLYNN 4DRW SLIM





965199 / 219413 / 967460 Assembly instructions

17



## Wall fixing - if in doubt seek professional advice

### Wood

If fixing to wood make su re that it isn't chipboard as screws can easily pull away from the core structure



### Brick or Masonry Use an appropriate

wall plug provided you are sure your wall is sound.



### Cavity wall Special toggle

Special toggle wall plugs are needed. Seek expert advice.















### FLYNN 4DRW SLIM



### FLYNN 4DRW SLIM





965199 / 219413 / 967460 Assembly instructions

**26**