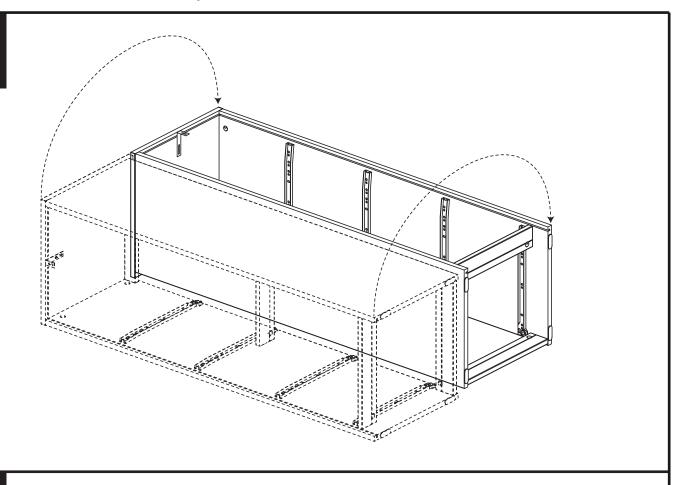

|     |

### Fixtures and fittings supplied (not to scale)

| Ref | Dimensions | Visual | Qty |
|-----|------------|--------|-----|
| Q   | N/A        |        | 1   |
| R   | N/A        |        | 4   |
| S   | N/A        |        | 4   |









## FLYNN 4DRW SLIM



### FLYNN 4DRW SLIM



### FLYNN 4DRW SLIM









965199 / 219413 / 967460 Assembly instructions

13



14



### FLYNN 4DRW SLIM





965199 / 219413 / 967460 Assembly instructions

17



## Wall fixing - if in doubt seek professional advice

### Wood

If fixing to wood make su re that it isn't chipboard as screws can easily pull away from the core structure



### Brick or Masonry Use an appropriate

wall plug provided you are sure your wall is sound.



### Cavity wall Special toggle

Special toggle wall plugs are needed. Seek expert advice.















### FLYNN 4DRW SLIM



### FLYNN 4DRW SLIM





965199 / 219413 / 967460 Assembly instructions

**26**