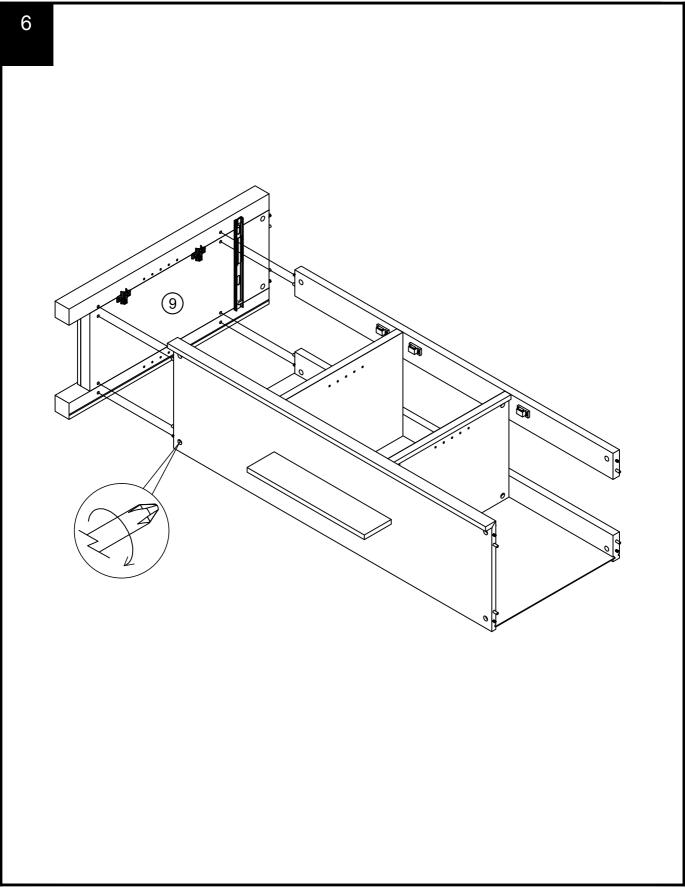

# MALVERN/MALVERN GREY/MALVERN CREAM/MALVERN DOVE GREY/MALVERN BLACK LARGE SIDEBOARD 136660/447006/158509/351403/222053