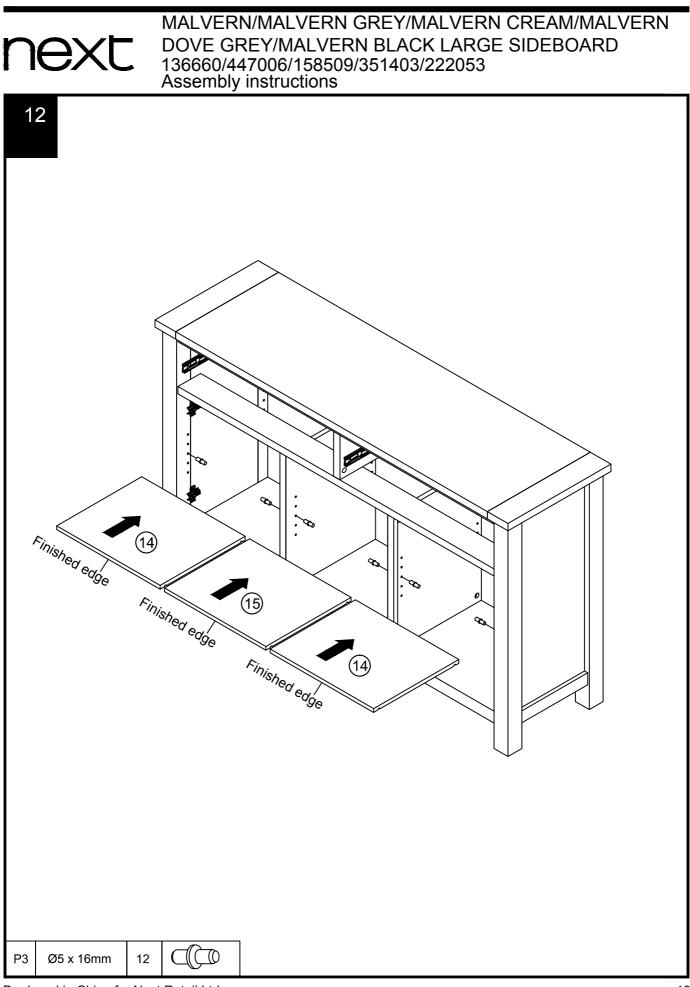

| Ø8 x 38mm   | N/A | 2         |
| Z23  | Ø4 x 25mm   | 5   | N/A       |
| P3   | Ø5 x 16mm   | 12  | 2         |
| D3   | Ø6 x 30mm   | N/A | 1         |
| D6   | Ø8 x 30mm   | N/A | 2         |
| U139 | Ø4.5 x 15mm | 12  | 2         |



#### Fixtures and fittings supplied (not to scale)

| Ref | Dimensions | Qty | Spare Qty | Visual     |
|-----|------------|-----|-----------|------------|
| E29 | N/A        | 5   | N/A       |            |
| C11 | N/A        | 6   | N/A       | Star       |
| 01  | 25mm       | 8   | 1         | $\bigcirc$ |
| Т38 | N/A        | 12  | 2         | e          |





Produced in China for Next Retail Ltd. 136660/447006/158509/351403/222053-2019-V1.

















Produced in China for Next Retail Ltd. 136660/447006/158509/351403/222053-2019-V1.









Produced in China for Next Retail Ltd. 136660/447006/158509/351403/222053-2019-V1.

next













Produced in China for Next Retail Ltd.

136660/447006/158509/351403/222053-2019-V1.







# MALVERN/MALVERN GREY/MALVERN CREAM/MALVERN DOVE GREY/MALVERN BLACK LARGE SIDEBOARD 136660/447006/158509/351403/222053

## Warnings

We suggest you retain these instructions for future reference.

Keep fittings out of children's reach and keep children well away from construction area.

This product should only be used on firm level ground.

Please periodically check all fittings and re-tighten as necessary.

Please do not sit or stand on your furniture.

Avoid exposing the furniture to excessive heat or direct sunlight as this can cause deterioration of the colour.

Unwrap all packaging materia