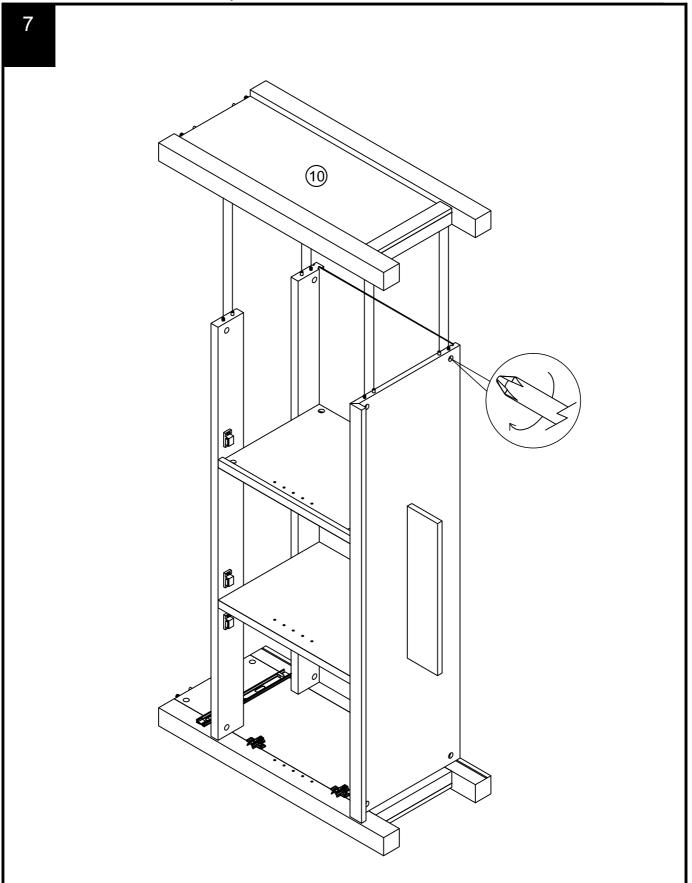

--|
| B2   | Ø15 x 10mm  | N/A | 2         |
| В3   | Ø15 x 12mm  | N/A | 2         |
| B8   | Ø8 x 38mm   | N/A | 2         |
| Z23  | Ø4 x 25mm   | 5   | N/A       |
| P3   | Ø5 x 16mm   | 12  | 2         |
| D3   | Ø6 x 30mm   | N/A | 1         |
| D6   | Ø8 x 30mm   | N/A | 2         |
| U139 | Ø4.5 x 15mm | 12  | 2         |



#### Fixtures and fittings supplied (not to scale)

| Ref | Dimensions | Qty | Spare Qty | Visual     |
|-----|------------|-----|-----------|------------|
| E29 | N/A        | 5   | N/A       |            |
| C11 | N/A        | 6   | N/A       | Star       |
| 01  | 25mm       | 8   | 1         | $\bigcirc$ |
| Т38 | N/A        | 12  | 2         | e          |





Produced in China for Next Retail Ltd. 136660/447006/158509/351403/222053-2019-V1.

















Produced in China for Next Retail Ltd. 136660/447006/158509/351403/222053-2019-V1.









Produced in China for Next Retail Ltd. 136660/447006/158509/351403/222053-2019-V1.

next













Produced in China for Next Retail Ltd.

136660/447006/158509/351403/222053-2019-V1.







# MALVERN/MALVERN GREY/MALVERN CREAM/MALVERN DOVE GREY/MALVERN BLACK LARGE SIDEBOARD 136660/447006/158509/351403/222053

## Warnings

We suggest you retain these instructions for future reference.

Keep fittings out of children's reach and keep children well away from construction area.

This product should only be used on firm level ground.

Please periodically check all fittings and re-tighten as necessary.

Please do not sit or stand on your furniture.

Avoid exposing the furniture to excessive heat or