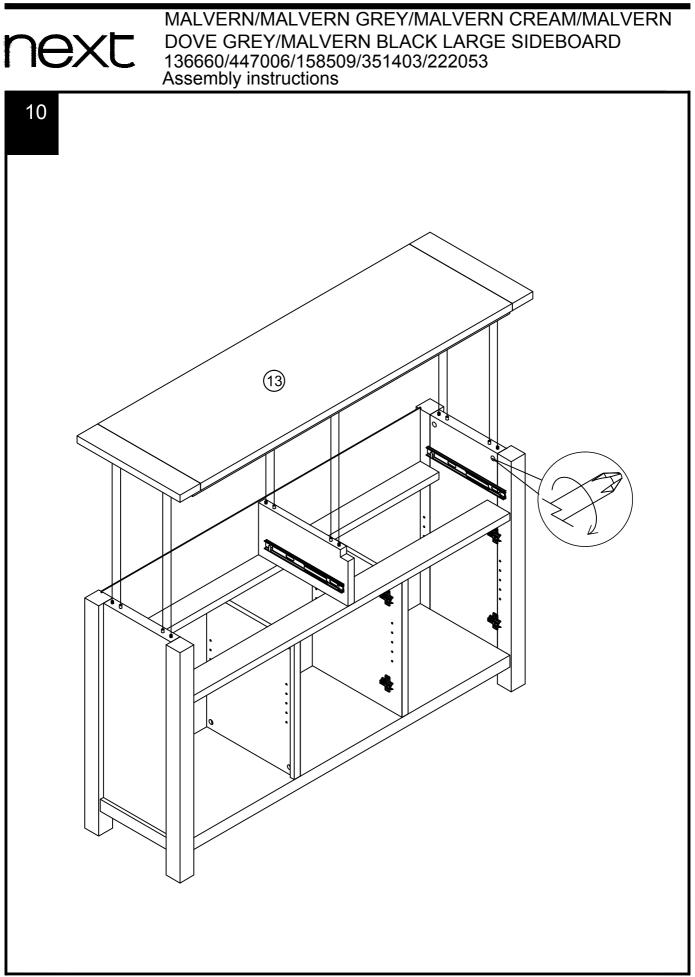

B8   | Ø8 x 38mm   | N/A | 2         |
| Z23  | Ø4 x 25mm   | 5   | N/A       |
| P3   | Ø5 x 16mm   | 12  | 2         |
| D3   | Ø6 x 30mm   | N/A | 1         |
| D6   | Ø8 x 30mm   | N/A | 2         |
| U139 | Ø4.5 x 15mm | 12  | 2         |



#### Fixtures and fittings supplied (not to scale)

| Ref | Dimensions | Qty | Spare Qty | Visual     |
|-----|------------|-----|-----------|------------|
| E29 | N/A        | 5   | N/A       |            |
| C11 | N/A        | 6   | N/A       | Star       |
| 01  | 25mm       | 8   | 1         | $\bigcirc$ |
| Т38 | N/A        | 12  | 2         | e          |





Produced in China for Next Retail Ltd. 136660/447006/158509/351403/222053-2019-V1.

















Produced in China for Next Retail Ltd. 136660/447006/158509/351403/222053-2019-V1.









Produced in China for Next Retail Ltd. 136660/447006/158509/351403/222053-2019-V1.

next













Produced in China for Next Retail Ltd.

136660/447006/158509/351403/222053-2019-V1.







# MALVERN/MALVERN GREY/MALVERN CREAM/MALVERN DOVE GREY/MALVERN BLACK LARGE SIDEBOARD 136660/447006/158509/351403/222053

## Warnings

We suggest you retain these instructions for future reference.

Keep fittings out of children's reach and keep children well away from construction area.

This product should only be used on firm level ground.

Please periodically check all fittings and re-tighten as necessary.

Please do not sit or stand on your furniture.

Avoid exposing the furniture to excessive heat or direct sunlight as this can cause deterioration of the colour.

Unwrap all packaging mat