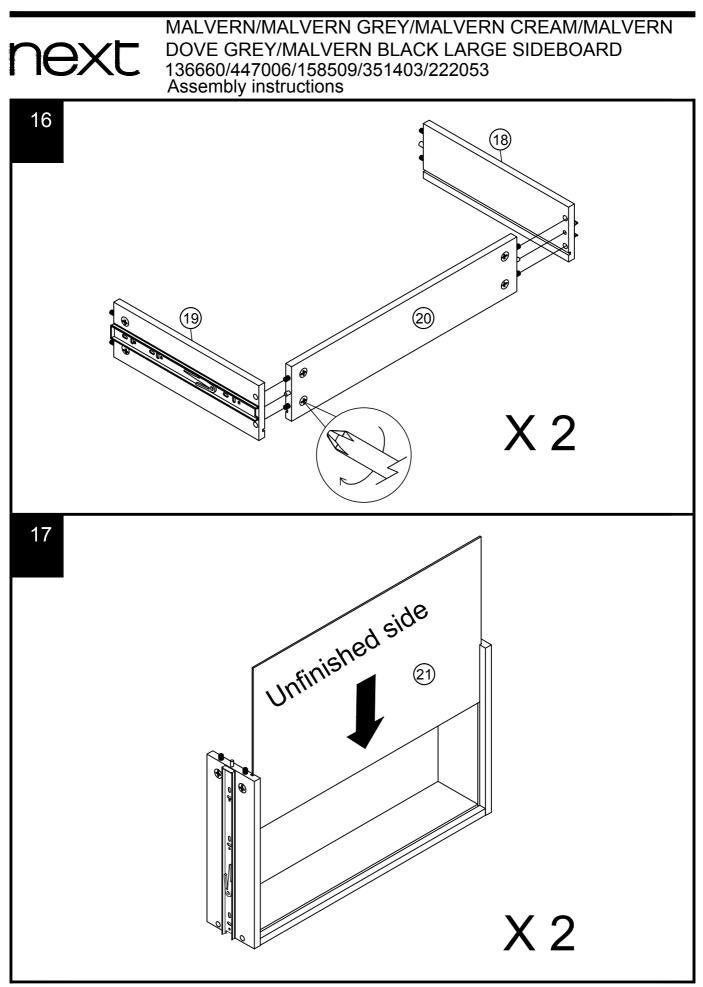

| 12  | 2         |
| D3   | Ø6 x 30mm   | N/A | 1         |
| D6   | Ø8 x 30mm   | N/A | 2         |
| U139 | Ø4.5 x 15mm | 12  | 2         |



#### Fixtures and fittings supplied (not to scale)

| Ref | Dimensions | Qty | Spare Qty | Visual     |
|-----|------------|-----|-----------|------------|
| E29 | N/A        | 5   | N/A       |            |
| C11 | N/A        | 6   | N/A       | Star       |
| 01  | 25mm       | 8   | 1         | $\bigcirc$ |
| Т38 | N/A        | 12  | 2         | e          |





Produced in China for Next Retail Ltd. 136660/447006/158509/351403/222053-2019-V1.

















Produced in China for Next Retail Ltd. 136660/447006/158509/351403/222053-2019-V1.









Produced in China for Next Retail Ltd. 136660/447006/158509/351403/222053-2019-V1.

next













Produced in China for Next Retail Ltd.

136660/447006/158509/351403/222053-2019-V1.







# MALVERN/MALVERN GREY/MALVERN CREAM/MALVERN DOVE GREY/MALVERN BLACK LARGE SIDEBOARD 136660/447006/158509/351403/222053

## Warnings

We suggest you retain these instructions for future reference.

Keep fittings out of children's reach and keep children well away from construction area.

This product should only be used on firm level ground.

Please periodically check all fittings and re-tighten as necessary.

Please do not sit or stand on your furniture.

Avoid exposing the furniture to excessive heat or direct sunlight as this can cause deterioration of the colour.

Unwrap all packaging materials and place the components on top of the carton box or on a clean floor to protect it from dama