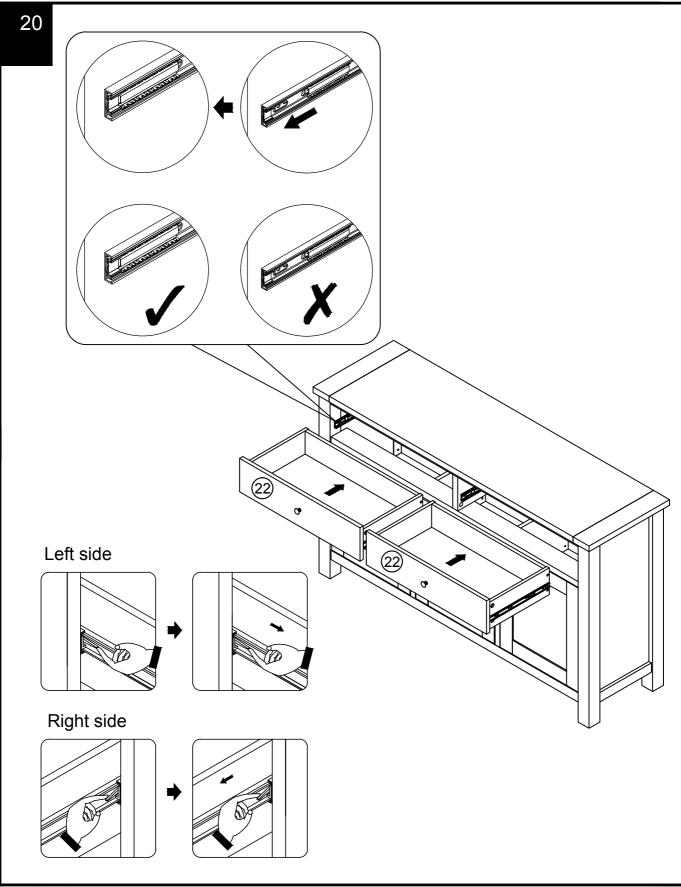

| 2         |
| D3   | Ø6 x 30mm   | N/A | 1         |
| D6   | Ø8 x 30mm   | N/A | 2         |
| U139 | Ø4.5 x 15mm | 12  | 2         |



#### Fixtures and fittings supplied (not to scale)

| Ref | Dimensions | Qty | Spare Qty | Visual     |
|-----|------------|-----|-----------|------------|
| E29 | N/A        | 5   | N/A       |            |
| C11 | N/A        | 6   | N/A       | Star       |
| 01  | 25mm       | 8   | 1         | $\bigcirc$ |
| Т38 | N/A        | 12  | 2         | e          |





Produced in China for Next Retail Ltd. 136660/447006/158509/351403/222053-2019-V1.

















Produced in China for Next Retail Ltd. 136660/447006/158509/351403/222053-2019-V1.









Produced in China for Next Retail Ltd. 136660/447006/158509/351403/222053-2019-V1.

next













Produced in China for Next Retail Ltd.

136660/447006/158509/351403/222053-2019-V1.







# MALVERN/MALVERN GREY/MALVERN CREAM/MALVERN DOVE GREY/MALVERN BLACK LARGE SIDEBOARD 136660/447006/158509/351403/222053

## Warnings

We suggest you retain these instructions for future reference.

Keep fittings out of children's reach and keep children well away from construction area.

This product should only be used on firm level ground.

Please periodically check all fittings and re-tighten as necessary.

Please do not sit or stand on your furniture.

Avoid exposing the furniture to excessive heat or direct sunlight as this can cause deterioration of the colour.

Unwrap all packaging materials and place the components on top of the carton box or on a clean floor to protect it from damage

##