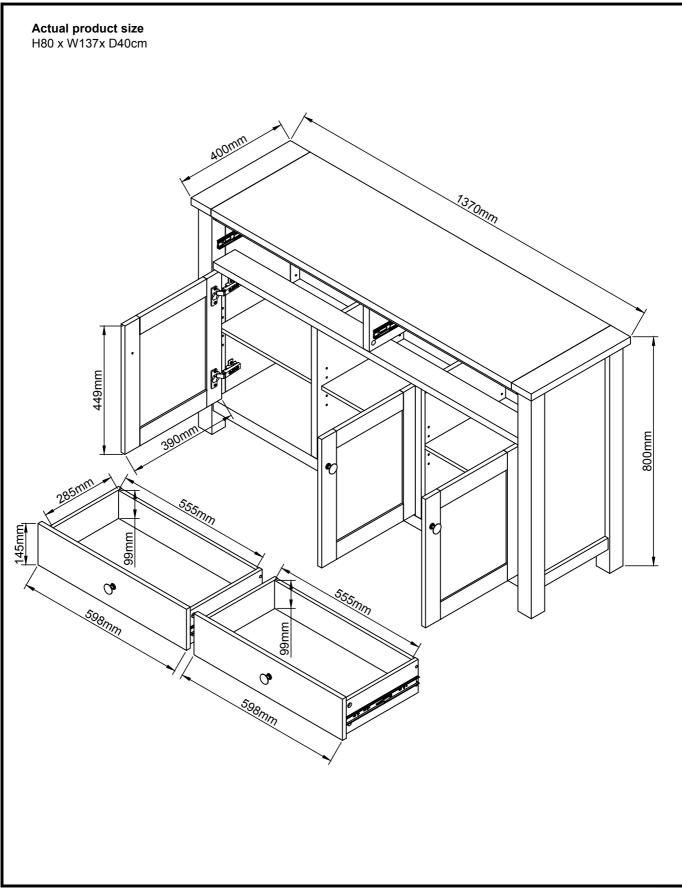

|
| U139 | Ø4.5 x 15mm | 12  | 2         |



#### Fixtures and fittings supplied (not to scale)

| Ref | Dimensions | Qty | Spare Qty | Visual     |
|-----|------------|-----|-----------|------------|
| E29 | N/A        | 5   | N/A       |            |
| C11 | N/A        | 6   | N/A       | Star       |
| 01  | 25mm       | 8   | 1         | $\bigcirc$ |
| Т38 | N/A        | 12  | 2         | e          |





Produced in China for Next Retail Ltd. 136660/447006/158509/351403/222053-2019-V1.

















Produced in China for Next Retail Ltd. 136660/447006/158509/351403/222053-2019-V1.









Produced in China for Next Retail Ltd. 136660/447006/158509/351403/222053-2019-V1.

next













Produced in China for Next Retail Ltd.

136660/447006/158509/351403/222053-2019-V1.







# MALVERN/MALVERN GREY/MALVERN CREAM/MALVERN DOVE GREY/MALVERN BLACK LARGE SIDEBOARD 136660/447006/158509/351403/222053

## Warnings

We suggest you retain these instructions for future reference.

Keep fittings out of children's reach and keep children well away from construction area.

This product should only be used on firm level ground.

Please periodically check all fittings and re-tighten as necessary.

Please do not sit or stand on your furniture.

Avoid exposing the furniture to excessive heat or direct sunlight as this can cause deterioration of the colour.

Unwrap all packaging materials and place the components on top of the carton box or on a clean floor to protect it from damage

#### **Missing parts**

If you are missing any fixtures and fittings for your product. Please