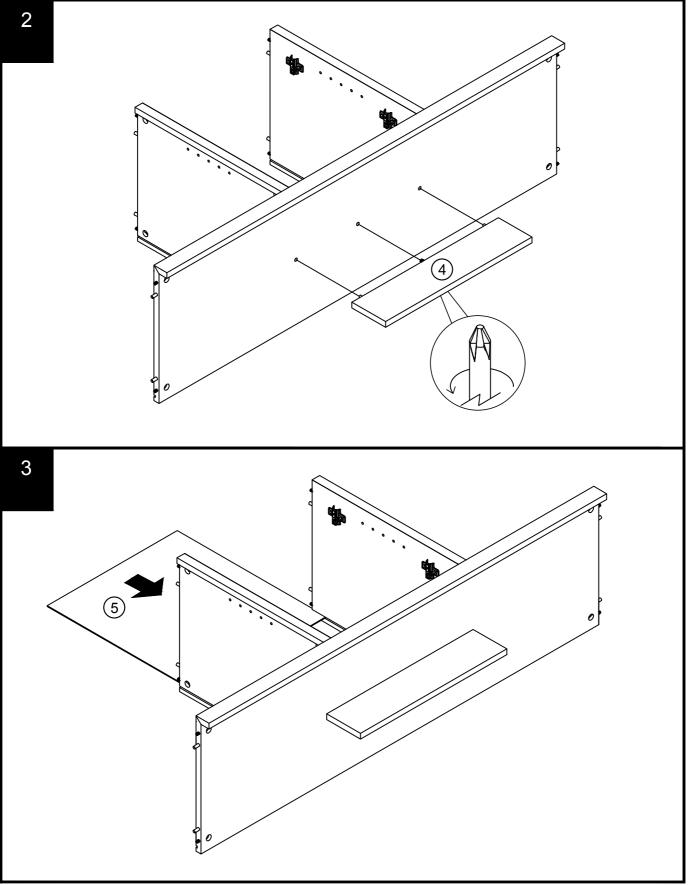

# MALVERN/MALVERN GREY/MALVERN CREAM/MALVERN DOVE GREY/MALVERN BLACK LARGE SIDEBOARD 136660/447006/158509/351403/222053