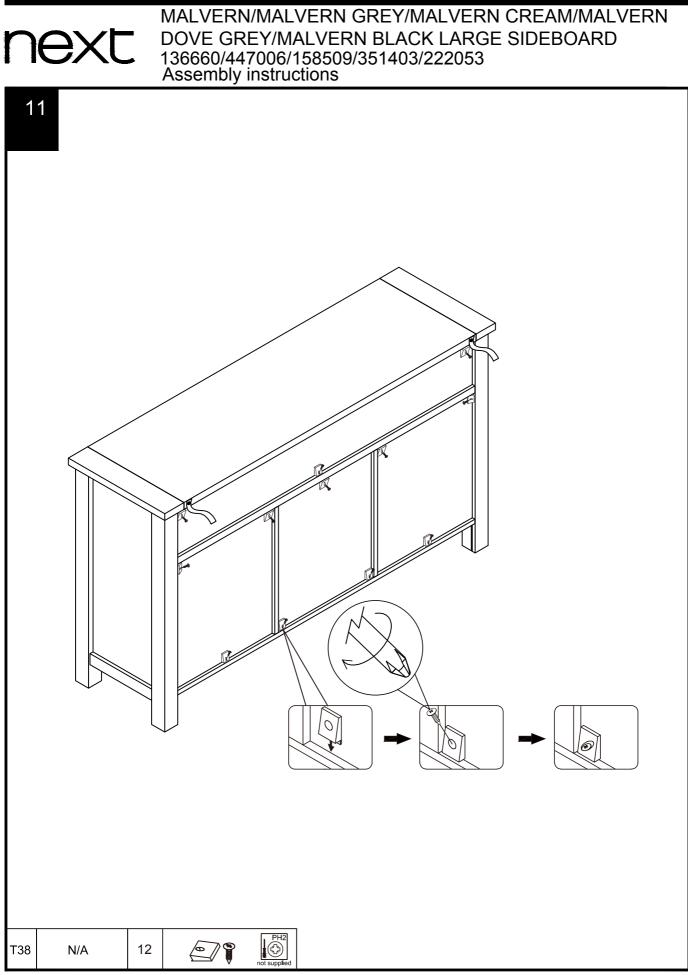

#### Fixtures and fittings supplied (not to scale)

| Ref | Dimensions | Qty | Spare Qty | Visual     |
|-----|------------|-----|-----------|------------|
| E29 | N/A        | 5   | N/A       |            |
| C11 | N/A        | 6   | N/A       | Star       |
| 01  | 25mm       | 8   | 1         | $\bigcirc$ |
| Т38 | N/A        | 12  | 2         | e          |