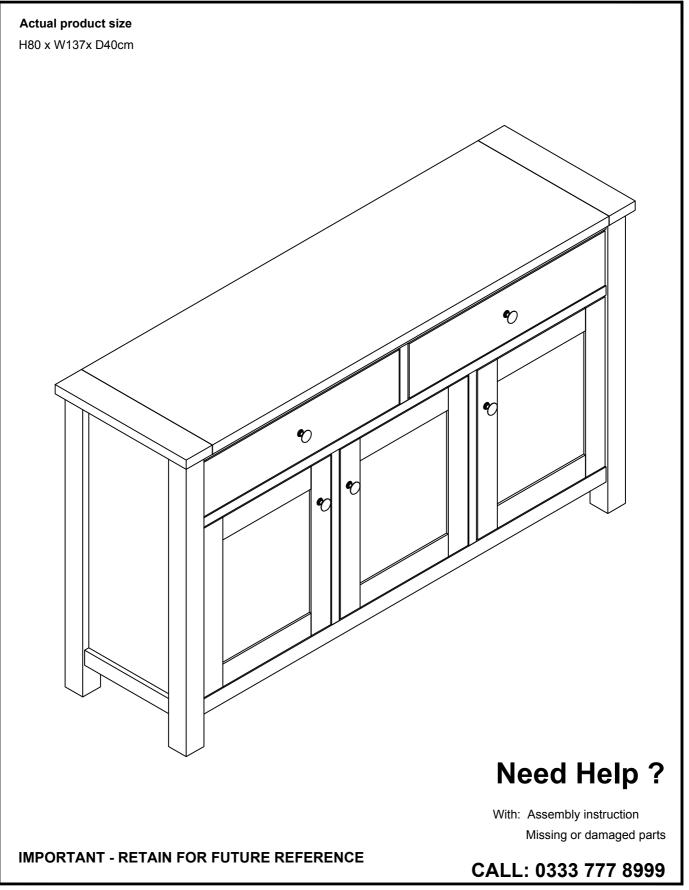

# MALVERN/MALVERN GREY/MALVERN CREAM/MALVERN DOVE GREY/MALVERN BLACK LARGE SIDEBOARD 136660/447006/158509/351403/222053