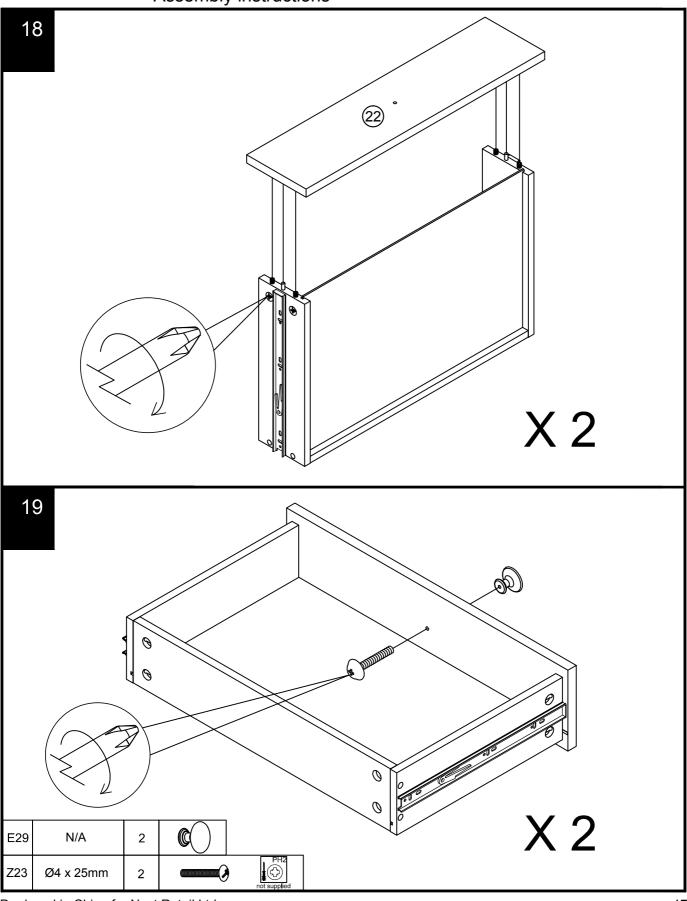

12  | 2         |
| D3   | Ø6 x 30mm   | N/A | 1         |
| D6   | Ø8 x 30mm   | N/A | 2         |
| U139 | Ø4.5 x 15mm | 12  | 2         |



#### Fixtures and fittings supplied (not to scale)

| Ref | Dimensions | Qty | Spare Qty | Visual     |
|-----|------------|-----|-----------|------------|
| E29 | N/A        | 5   | N/A       |            |
| C11 | N/A        | 6   | N/A       | Star       |
| 01  | 25mm       | 8   | 1         | $\bigcirc$ |
| Т38 | N/A        | 12  | 2         | e          |





Produced in China for Next Retail Ltd. 136660/447006/158509/351403/222053-2019-V1.

















Produced in China for Next Retail Ltd. 136660/447006/158509/351403/222053-2019-V1.









Produced in China for Next Retail Ltd. 136660/447006/158509/351403/222053-2019-V1.

next













Produced in China for Next Retail Ltd.

136660/447006/158509/351403/222053-2019-V1.







# MALVERN/MALVERN GREY/MALVERN CREAM/MALVERN DOVE GREY/MALVERN BLACK LARGE SIDEBOARD 136660/447006/158509/351403/222053

## Warnings

We suggest you retain these instructions for future reference.

Keep fittings out of children's reach and keep children well away from construction area.

This product should only be used on firm level ground.

Please periodically check all fittings and re-tighten as necessary.

Please do not sit or stand on your furniture.

Avoid exposing the furniture to excessive heat or direct sunlight as this can cause deterioration of the colour.

Unwrap all packaging materials and place the components on top of the carton box or on a clean floor to protect it from damage