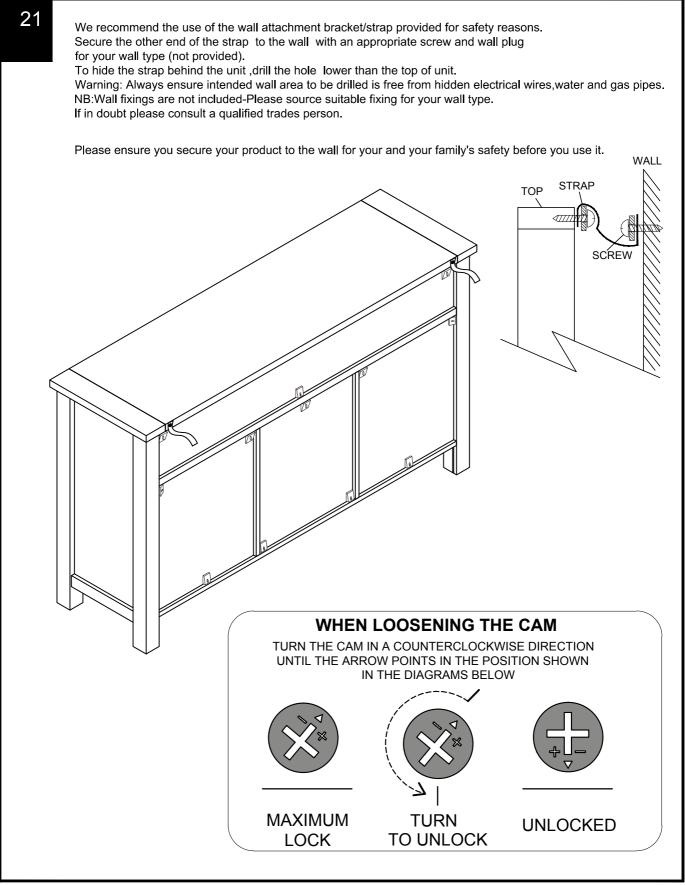

2         |
| D3   | Ø6 x 30mm   | N/A | 1         |
| D6   | Ø8 x 30mm   | N/A | 2         |
| U139 | Ø4.5 x 15mm | 12  | 2         |



#### Fixtures and fittings supplied (not to scale)

| Ref | Dimensions | Qty | Spare Qty | Visual     |
|-----|------------|-----|-----------|------------|
| E29 | N/A        | 5   | N/A       |            |
| C11 | N/A        | 6   | N/A       | Star       |
| 01  | 25mm       | 8   | 1         | $\bigcirc$ |
| Т38 | N/A        | 12  | 2         | e          |





Produced in China for Next Retail Ltd. 136660/447006/158509/351403/222053-2019-V1.

















Produced in China for Next Retail Ltd. 136660/447006/158509/351403/222053-2019-V1.









Produced in China for Next Retail Ltd. 136660/447006/158509/351403/222053-2019-V1.

next













Produced in China for Next Retail Ltd.

136660/447006/158509/351403/222053-2019-V1.







# MALVERN/MALVERN GREY/MALVERN CREAM/MALVERN DOVE GREY/MALVERN BLACK LARGE SIDEBOARD 136660/447006/158509/351403/222053

## Warnings

We suggest you retain these instructions for future reference.

Keep fittings out of children's reach and keep children well away from construction area.

This product should only be used on firm level ground.

Please periodically check all fittings and re-tighten as necessary.

Please do not sit or stand on your furniture.

Avoid exposing the furniture to excessive heat or direct sunlight as this can cause deterioration of the colour.

Unwrap all packaging materials and place the components on top of the carton box or on a clean floor to protect it from damage

####