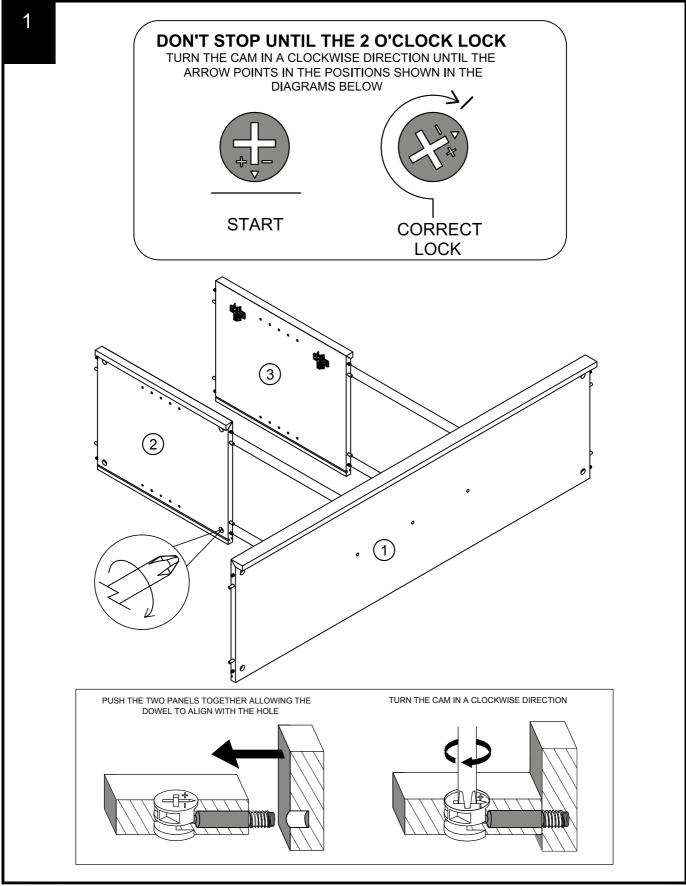

# MALVERN/MALVERN GREY/MALVERN CREAM/MALVERN DOVE GREY/MALVERN BLACK LARGE SIDEBOARD 136660/447006/158509/351403/222053