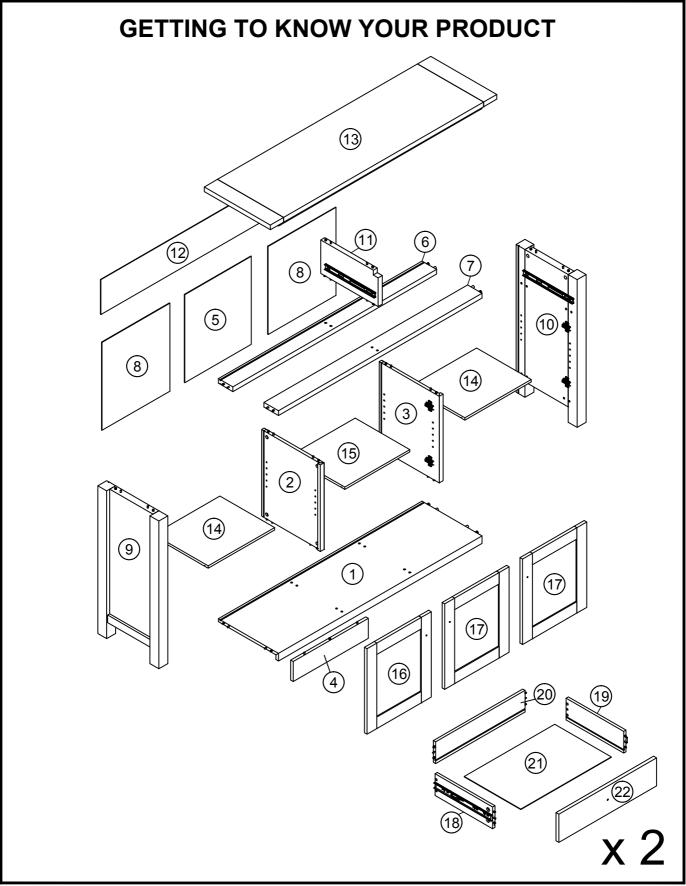

Do not place hot items (e.g. hot drinks) directly on to the wood surface. Please make sure you use a placemat or coaster.

| Ref | Dimensions | Visual     | Qty | Ctn |
|-----|------------|------------|-----|-----|
| 1   | 37 x 123cm |            | 1   | 1   |
| 2   | 36 x 45cm  | $\Diamond$ | 1   | 2   |
| 3   | 36 x 45cm  |            | 1   | 2   |
| 4   | 11x 45cm   |            | 1   | 1   |
| 5   | 40 x 46cm  | $\diamond$ | 1   | 1   |
| 6   | 9 x 123cm  |            | 1   | 1   |
| 7   | 9 x 123cm  |            | 1   | 1   |
| 8   | 41x 46cm   | $\diamond$ | 2   | 1   |
| 9   | 37 x 78cm  |            | 1   | 2   |
| 10  | 37 x 78cm  |            | 1   | 2   |
| 11  | 18 x 34cm  |            | 1   | 2   |
| 12  | 18 x 124cm |            | 1   | 1   |
| 13  | 40 x 137cm |            | 1   | 1   |
| 14  | 32 x 40cm  | $\diamond$ | 2   | 2   |

| Ref | Dimensions | Visual     | Qty | Ctn |
|-----|------------|------------|-----|-----|
| 15  | 32 x 39cm  | $\diamond$ | 1   | 2   |
| 16  | 39 x 45cm  |            | 1   | 1   |
| 17  | 39 x 45cm  |            | 2   | 1   |
| 18  | 12 x 30cm  |            | 2   | 1   |
| 19  | 12 x 30cm  | Ø          | 2   | 1   |
| 20  | 12 x 55cm  |            | 2   | 1   |
| 21  | 29 x 56cm  | $\bigcirc$ | 2   | 1   |
| 22  | 15 x 60cm  |            | 2   | 1   |