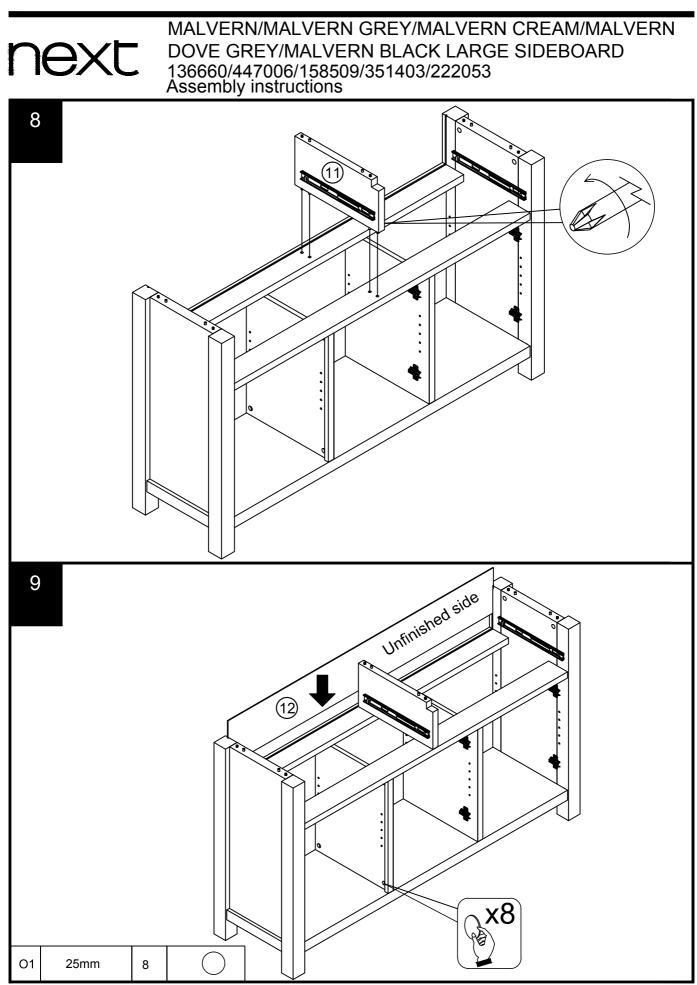

|
| B2   | Ø15 x 10mm  | N/A | 2         |
| В3   | Ø15 x 12mm  | N/A | 2         |
| B8   | Ø8 x 38mm   | N/A | 2         |
| Z23  | Ø4 x 25mm   | 5   | N/A       |
| P3   | Ø5 x 16mm   | 12  | 2         |
| D3   | Ø6 x 30mm   | N/A | 1         |
| D6   | Ø8 x 30mm   | N/A | 2         |
| U139 | Ø4.5 x 15mm | 12  | 2         |



#### Fixtures and fittings supplied (not to scale)

| Ref | Dimensions | Qty | Spare Qty | Visual     |
|-----|------------|-----|-----------|------------|
| E29 | N/A        | 5   | N/A       |            |
| C11 | N/A        | 6   | N/A       | Star       |
| 01  | 25mm       | 8   | 1         | $\bigcirc$ |
| Т38 | N/A        | 12  | 2         | e          |





Produced in China for Next Retail Ltd. 136660/447006/158509/351403/222053-2019-V1.

















Produced in China for Next Retail Ltd. 136660/447006/158509/351403/222053-2019-V1.









Produced in China for Next Retail Ltd. 136660/447006/158509/351403/222053-2019-V1.

next













Produced in China for Next Retail Ltd.

136660/447006/158509/351403/222053-2019-V1.







# MALVERN/MALVERN GREY/MALVERN CREAM/MALVERN DOVE GREY/MALVERN BLACK LARGE SIDEBOARD 136660/447006/158509/351403/222053

## Warnings

We suggest you retain these instructions for future reference.

Keep fittings out of children's reach and keep children well away from construction area.

This product should only be used on firm level ground.

Please periodically check all fittings and re-tighten as necessary.

Please do not sit or stand on your furniture.

Avoid exposing the furniture to excessive heat or di