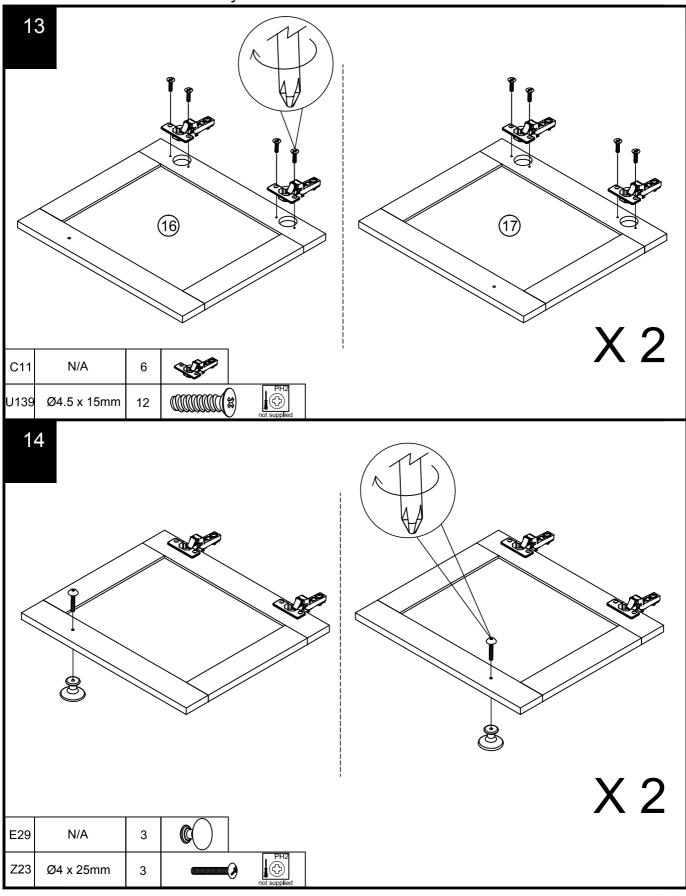

Ø8 x 38mm   | N/A | 2         |
| Z23  | Ø4 x 25mm   | 5   | N/A       |
| P3   | Ø5 x 16mm   | 12  | 2         |
| D3   | Ø6 x 30mm   | N/A | 1         |
| D6   | Ø8 x 30mm   | N/A | 2         |
| U139 | Ø4.5 x 15mm | 12  | 2         |



#### Fixtures and fittings supplied (not to scale)

| Ref | Dimensions | Qty | Spare Qty | Visual     |
|-----|------------|-----|-----------|------------|
| E29 | N/A        | 5   | N/A       |            |
| C11 | N/A        | 6   | N/A       | Star       |
| 01  | 25mm       | 8   | 1         | $\bigcirc$ |
| Т38 | N/A        | 12  | 2         | e          |





Produced in China for Next Retail Ltd. 136660/447006/158509/351403/222053-2019-V1.

















Produced in China for Next Retail Ltd. 136660/447006/158509/351403/222053-2019-V1.









Produced in China for Next Retail Ltd. 136660/447006/158509/351403/222053-2019-V1.

next













Produced in China for Next Retail Ltd.

136660/447006/158509/351403/222053-2019-V1.







# MALVERN/MALVERN GREY/MALVERN CREAM/MALVERN DOVE GREY/MALVERN BLACK LARGE SIDEBOARD 136660/447006/158509/351403/222053

## Warnings

We suggest you retain these instructions for future reference.

Keep fittings out of children's reach and keep children well away from construction area.

This product should only be used on firm level ground.

Please periodically check all fittings and re-tighten as necessary.

Please do not sit or stand on your furniture.

Avoid exposing the furniture to excessive heat or direct sunlight as this can cause deterioration of the colour.

Unwrap all packaging materials