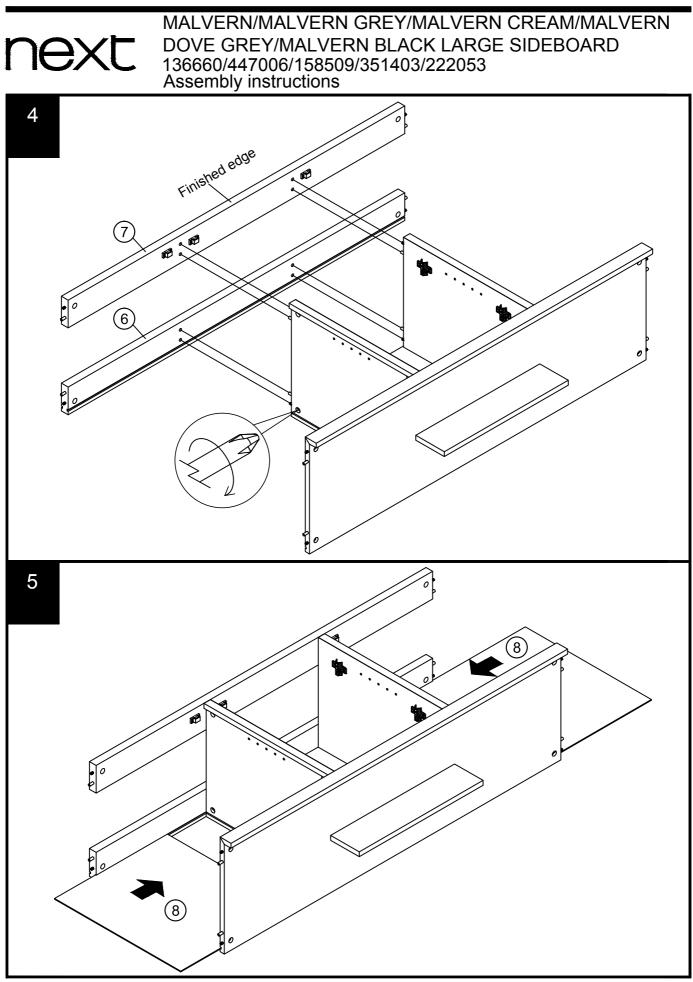

# MALVERN/MALVERN GREY/MALVERN CREAM/MALVERN DOVE GREY/MALVERN BLACK LARGE SIDEBOARD 136660/447006/158509/351403/222053