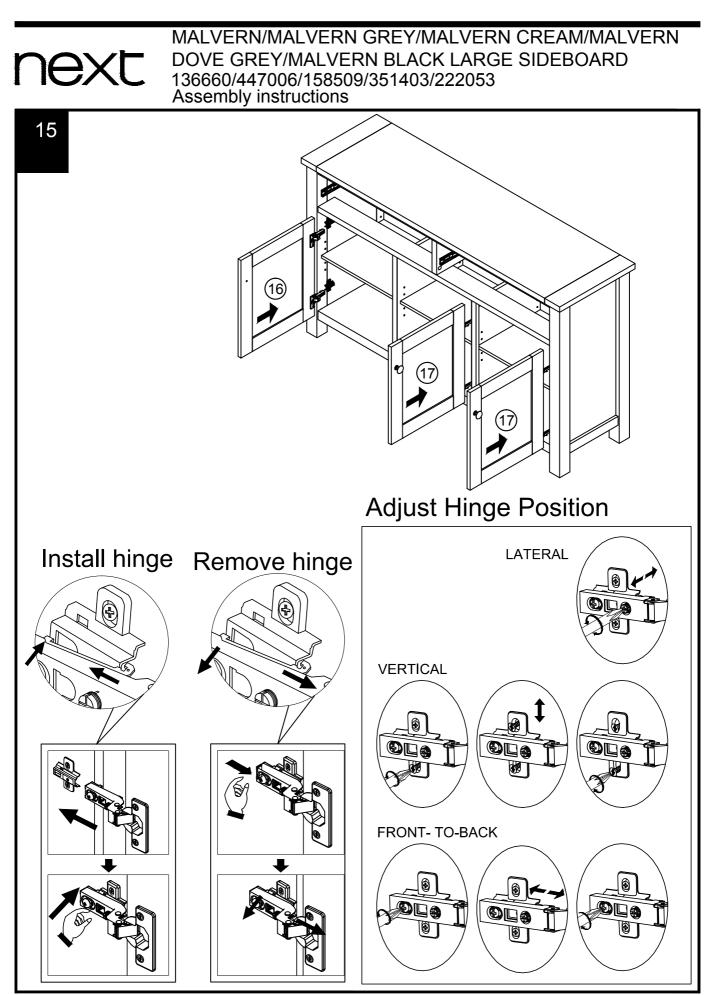

| 12  | 2         |
| D3   | Ø6 x 30mm   | N/A | 1         |
| D6   | Ø8 x 30mm   | N/A | 2         |
| U139 | Ø4.5 x 15mm | 12  | 2         |



#### Fixtures and fittings supplied (not to scale)

| Ref | Dimensions | Qty | Spare Qty | Visual     |
|-----|------------|-----|-----------|------------|
| E29 | N/A        | 5   | N/A       |            |
| C11 | N/A        | 6   | N/A       | Star       |
| 01  | 25mm       | 8   | 1         | $\bigcirc$ |
| Т38 | N/A        | 12  | 2         | e          |





Produced in China for Next Retail Ltd. 136660/447006/158509/351403/222053-2019-V1.

















Produced in China for Next Retail Ltd. 136660/447006/158509/351403/222053-2019-V1.









Produced in China for Next Retail Ltd. 136660/447006/158509/351403/222053-2019-V1.

next













Produced in China for Next Retail Ltd.

136660/447006/158509/351403/222053-2019-V1.







# MALVERN/MALVERN GREY/MALVERN CREAM/MALVERN DOVE GREY/MALVERN BLACK LARGE SIDEBOARD 136660/447006/158509/351403/222053

## Warnings

We suggest you retain these instructions for future reference.

Keep fittings out of children's reach and keep children well away from construction area.

This product should only be used on firm level ground.

Please periodically check all fittings and re-tighten as necessary.

Please do not sit or stand on your furniture.

Avoid exposing the furniture to excessive heat or direct sunlight as this can cause deterioration of the colour.

Unwrap all packaging materials and place the components on top of the carton box or on a clean floor to protect it from da