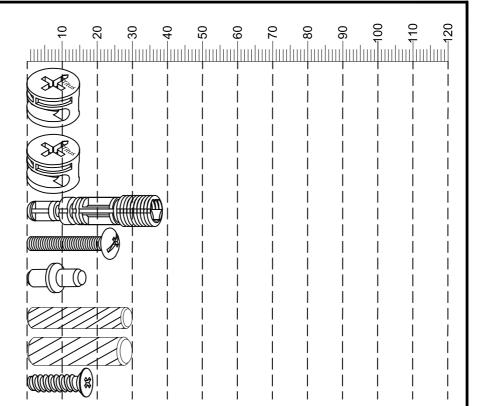

# Fixtures and fittings supplied (actual size)

| Ref  | Dimensions  | Qty | Spare Qty |
|------|-------------|-----|-----------|
| B2   | Ø15 x 10mm  | N/A | 2         |
| В3   | Ø15 x 12mm  | N/A | 2         |
| B8   | Ø8 x 38mm   | N/A | 2         |
| Z23  | Ø4 x 25mm   | 5   | N/A       |
| P3   | Ø5 x 16mm   | 12  | 2         |
| D3   | Ø6 x 30mm   | N/A | 1         |
| D6   | Ø8 x 30mm   | N/A | 2         |
| U139 | Ø4.5 x 15mm | 12  | 2         |

#### Fixtures and fittings supplied (not to scale)

| Ref | Dimensions | Qty | Spare Qty | Visual     |
|-----|------------|-----|-----------|------------|
| E29 | N/A        | 5   | N/A       |            |
| C11 | N/A        | 6   | N/A       | Star       |
| 01  | 25mm       | 8   | 1         | $\bigcirc$ |
| Т38 | N/A        | 12  | 2         | e          |