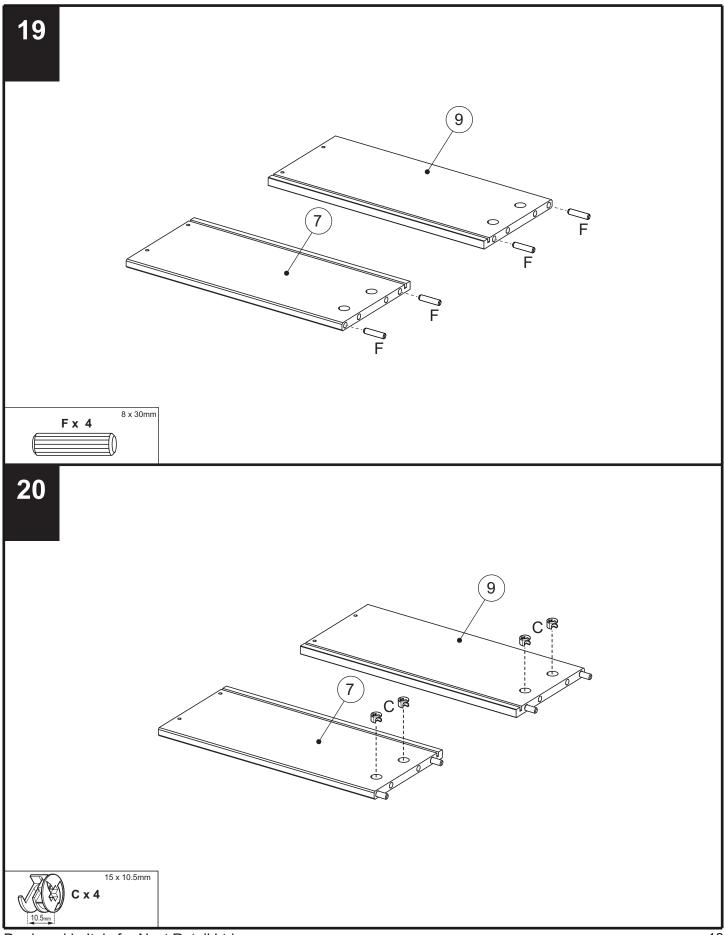

#### Components supplied. Please use this guide if you require replacement parts.

| Ref | Dimensions    | Visual                                | Qty | Ctn | Ref | Dimensions  | Visual       | Qty | Ctn |
|-----|---------------|---------------------------------------|-----|-----|-----|-------------|--------------|-----|-----|
| 1   | 51.5 x 37.4cm | • • · .<br>• · .                      | 1   | 1   | 7   | 35 x 16cm   | • • •<br>• • | 1   | 1   |
| 2   | 51.5 x 37.4cm | • • • • • • • • • • • • • • • • • • • | 1   | 1   | 8   | 31 x 16cm   |              | 1   | 1   |
| 3   | 46 x 37cm     |                                       | 1   | 1   | 9   | 35 x 16cm   | •            | 1   | 1   |
| 4   | 35.8 x 35.7cm |                                       | 1   | 1   | 10  | 32 x 35cm   |              | 1   | 1   |
| 5   | 39.4 x 39.2cm |                                       | 1   | 1   | 11  | 39 x 28cm   |              | 1   | 1   |
| 6   | 35.8 x 6.5cm  | *                                     | 2   | 1   | 12  | 15 x 2.26cm |              | 1   | 1   |