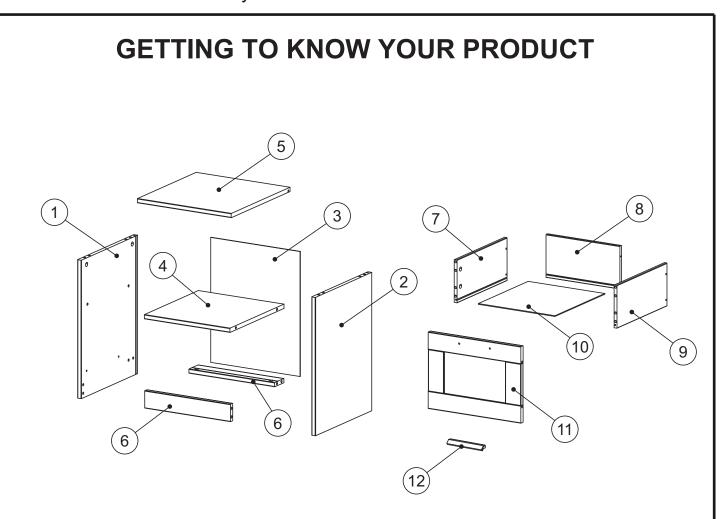

#### Components supplied. Please use this guide if you require replacement parts.

| Ref | Dimensions    | Visual                                | Qty | Ctn | Ref | Dimensions  | Visual       | Qty | Ctn |
|-----|---------------|---------------------------------------|-----|-----|-----|-------------|--------------|-----|-----|
| 1   | 51.5 x 37.4cm | • • · .<br>• · .                      | 1   | 1   | 7   | 35 x 16cm   | • • •<br>• • | 1   | 1   |
| 2   | 51.5 x 37.4cm | • • • • • • • • • • • • • • • • • • • | 1   | 1   | 8   | 31 x 16cm   |              | 1   | 1   |
| 3   | 46 x 37cm     |                                       | 1   | 1   | 9   | 35 x 16cm   | •            | 1   | 1   |
| 4   | 35.8 x 35.7cm |                                       | 1   | 1   | 10  | 32 x 35cm   |              | 1   | 1   |
| 5   | 39.4 x 39.2cm |                                       | 1   | 1   | 11  | 39 x 28cm   |              | 1   | 1   |
| 6   | 35.8 x 6.5cm  | *                                     | 2   | 1   | 12  | 15 x 2.26cm |              | 1   | 1   |