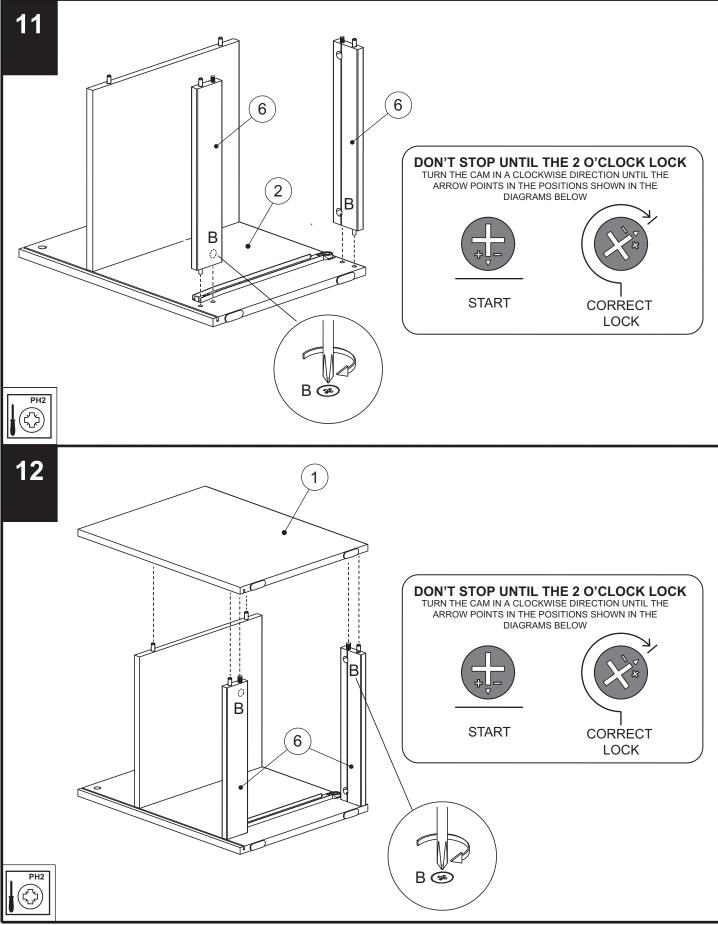

## FLYNN BEDSIDE CHEST 350946 / 153712 / 235979 / 426538

Assembly instructions

FLYNN BEDSIDE CHEST 350946 / 153712 / 235979 / 426538