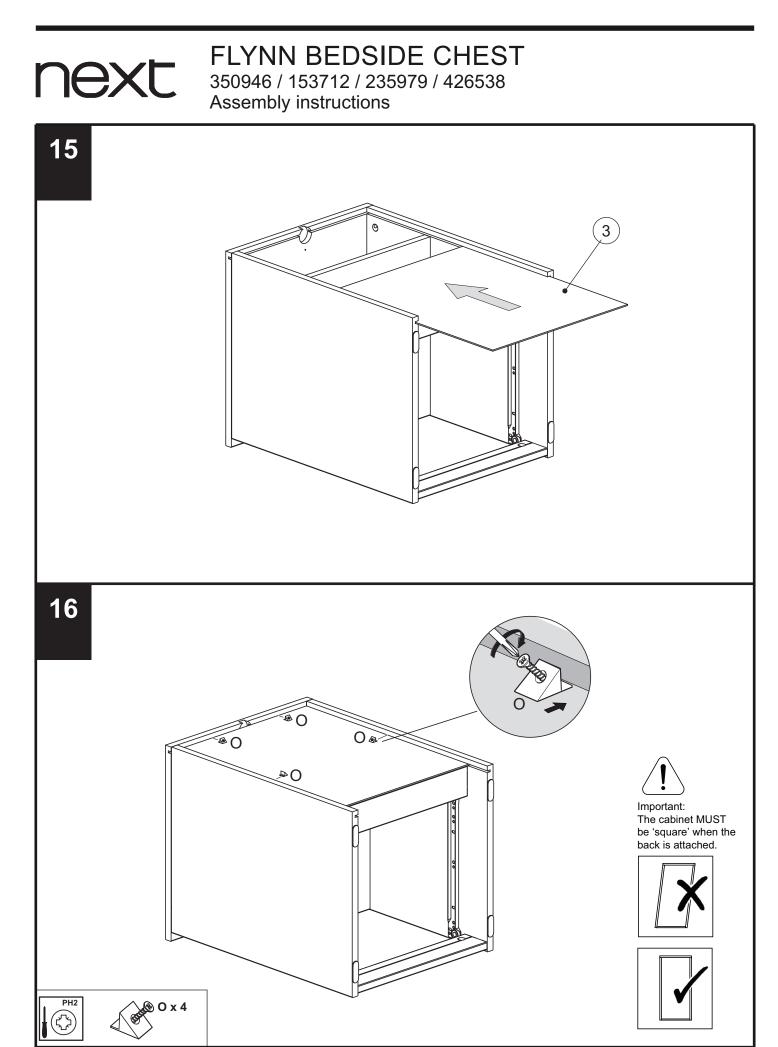

|     |

#### Fixtures and fittings supplied (not to scale)









## FLYNN BEDSIDE CHEST 350946 / 153712 / 235979 / 426538

Assembly instructions













## **FLYNN BEDSIDE CHEST** 350946 / 153712 / 235979 / 426538

Assembly instructions





## FLYNN BEDSIDE CHEST 350946 / 153712 / 235979 / 426538

Assembly instructions





FLYNN BEDSIDE CHEST 350946 / 153712 / 235979 / 426538



























# Wall fixing - if in doubt seek professional advice



Wood If fixing to wood make su re that it isn't chipboard as screws can easily pull away from the core structure



Brick or Masonry Use an appropriate wall plug provided you are sure your wall is sound.



**Cavity wall** Special toggle wall plugs are needed. Seek expert advice.



#### Actual product size H53.5 x W39.4 x D39.2cm