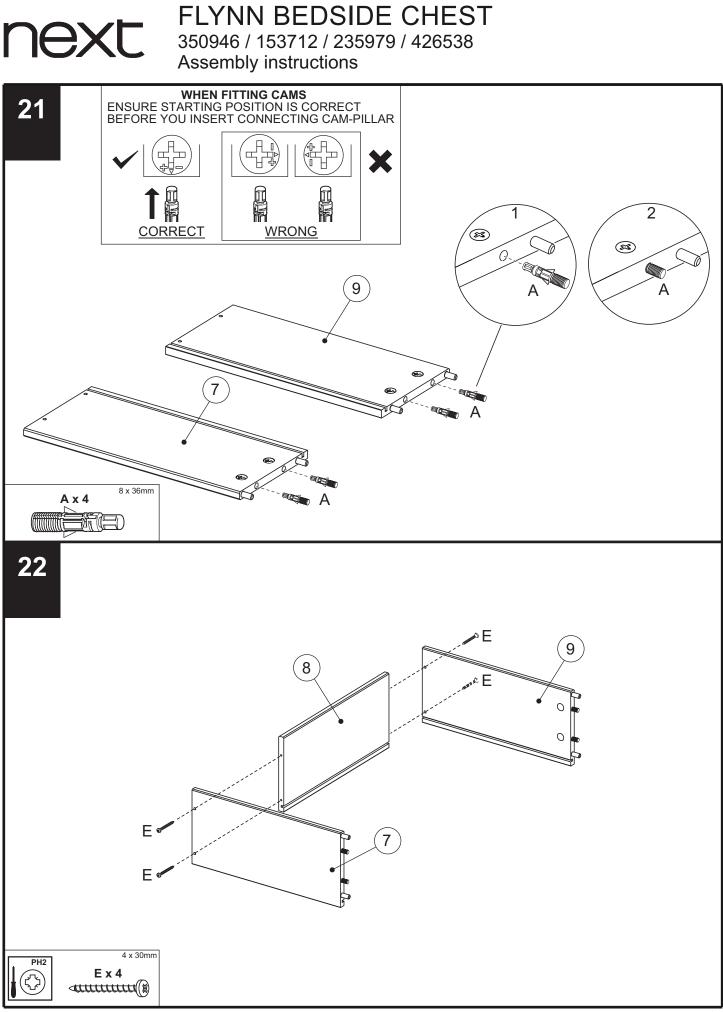

# FLYNN BEDSIDE CHEST 350946 / 153712 / 235979 / 426538

Assembly instructions

| Fixtures and fittings<br>supplied (actual size) |             |          | mm 10 20 30 40 50 60 70 80 90 100 |
|-------------------------------------------------|-------------|----------|-----------------------------------|
| Ref                                             | Dimensions  | Quantity |                                   |
| А                                               | 8 x 36mm    | 12       |                                   |
| В                                               | 15 x 12.5mm | 8        |                                   |
| С                                               | 15 x 10.5mm | 4        |                                   |
| D                                               | 3.5 x 15mm  | 7        |                                   |
| Е                                               | 4 x 30mm    | 6        |                                   |
| F                                               | 8 x 30mm    | 16       |                                   |
| G                                               | 6x 11mm     | 4        |                                   |
| L                                               | Ø10 x 1.5mm | 2        |                                   |
|                                                 |             |          |                                   |

#### Fixtures and fittings supplied (not to scale)

| Ref | Dimensions | Visual                                                                                                                                                                                                                                                                                                                                                                                                                                                                                                                                                                                                                                                                                                                                                                                                                                                                                                                                                                                                                                                                                                                                                                                                                                                                                                                                                                                                                                                                                                                                                                                                                                                                                                                                                                                                                                                                                                                                                                                                                                                                                                                         | Qty |
|-----|------------|--------------------------------------------------------------------------------------------------------------------------------------------------------------------------------------------------------------------------------------------------------------------------------------------------------------------------------------------------------------------------------------------------------------------------------------------------------------------------------------------------------------------------------------------------------------------------------------------------------------------------------------------------------------------------------------------------------------------------------------------------------------------------------------------------------------------------------------------------------------------------------------------------------------------------------------------------------------------------------------------------------------------------------------------------------------------------------------------------------------------------------------------------------------------------------------------------------------------------------------------------------------------------------------------------------------------------------------------------------------------------------------------------------------------------------------------------------------------------------------------------------------------------------------------------------------------------------------------------------------------------------------------------------------------------------------------------------------------------------------------------------------------------------------------------------------------------------------------------------------------------------------------------------------------------------------------------------------------------------------------------------------------------------------------------------------------------------------------------------------------------------|-----|
| N   | N/A        |                                                                                                                                                                                                                                                                                                                                                                                                                                                                                                                                                                                                                                                                                                                                                                                                                                                                                                                                                                                                                                                                                                                                                                                                                                                                                                                                                                                                                                                                                                                                                                                                                                                                                                                                                                                                                                                                                                                                                                                                                                                                                                                                | 4   |
| 0   | N/A        | Contraction of the second seco | 4   |
|     |            |                                                                                                                                                                                                                                                                                                                                                                                                                                                                                                                                                                                                                                                                                                                                                                                                                                                                                                                                                                                                                                                                                                                                                                                                                                                                                                                                                                                                                                                                                                                                                                                                                                                                                                                                                                                                                                                                                                                                                                                                                                                                                                                                |     |