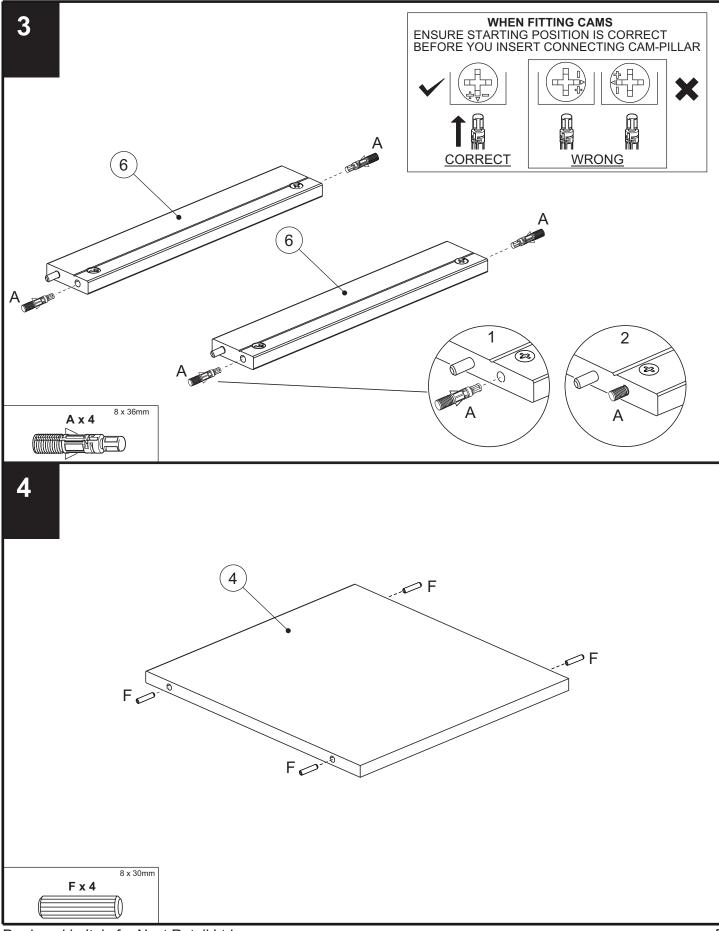

# FLYNN BEDSIDE CHEST 350946 / 153712 / 235979 / 426538

Assembly instructions

| Fixtures and fittings<br>supplied (actual size) |             |          | mm 10 20 30 40 50 60 70 80 90 100 |
|-------------------------------------------------|-------------|----------|-----------------------------------|
| Ref                                             | Dimensions  | Quantity |                                   |
| А                                               | 8 x 36mm    | 12       |                                   |
| В                                               | 15 x 12.5mm | 8        |                                   |
| С                                               | 15 x 10.5mm | 4        |                                   |
| D                                               | 3.5 x 15mm  | 7        |                                   |
| Е                                               | 4 x 30mm    | 6        |                                   |
| F                                               | 8 x 30mm    | 16       |                                   |
| G                                               | 6x 11mm     | 4        |                                   |
| L                                               | Ø10 x 1.5mm | 2        |                                   |
|                                                 |             |          |                                   |