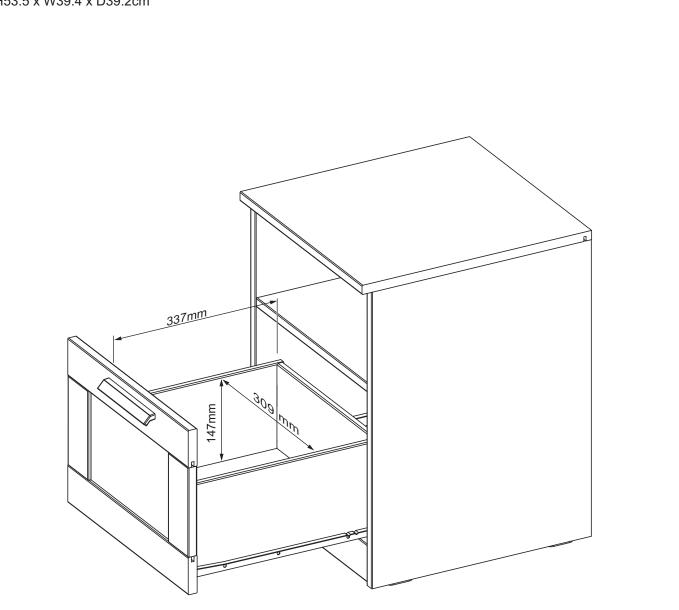

Actual product size H53.5 x W39.4 x D39.2cm

With: Assembly instructions Missing or damaged parts

#### Actual product size H53.5 x W39.4 x D39.2cm