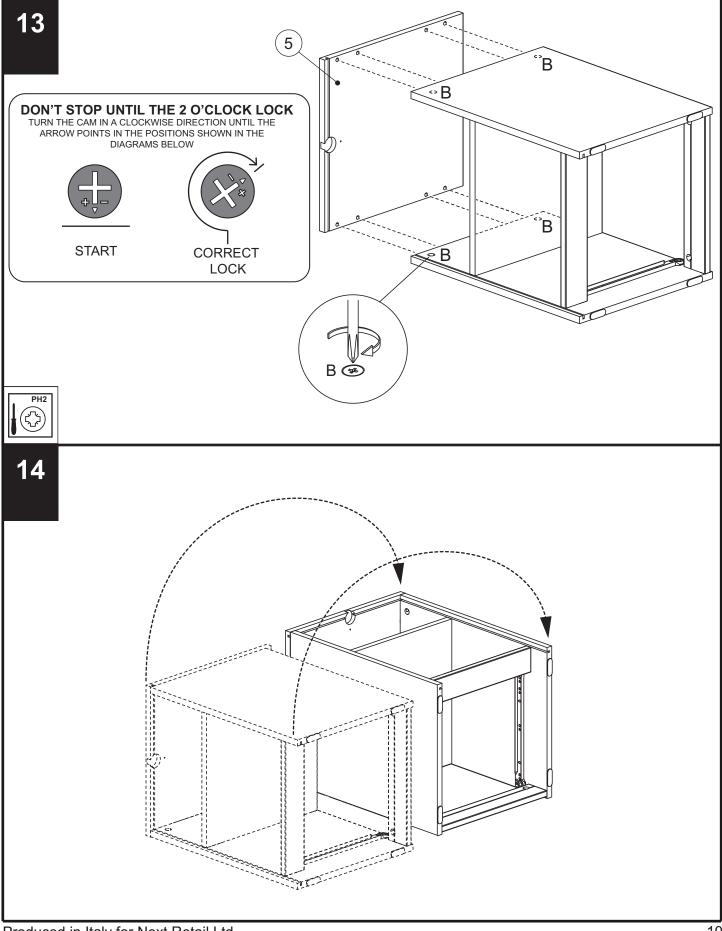

# FLYNN BEDSIDE CHEST 350946 / 153712 / 235979 / 426538

Assembly instructions

| Fixtures and fittings<br>supplied (actual size) |             |          | mm 10 20 30 40 50 60 70 80 90 100 |
|-------------------------------------------------|-------------|----------|-----------------------------------|
| Ref                                             | Dimensions  | Quantity |                                   |
| А                                               | 8 x 36mm    | 12       |                                   |
| В                                               | 15 x 12.5mm | 8        |                                   |
| С                                               | 15 x 10.5mm | 4        |                                   |
| D                                               | 3.5 x 15mm  | 7        |                                   |
| Е                                               | 4 x 30mm    | 6        |                                   |
| F                                               | 8 x 30mm    | 16       |                                   |
| G                                               | 6x 11mm     | 4        |                                   |
| L                                               | Ø10 x 1.5mm | 2        |                                   |
|                                                 |             |          |                                   |