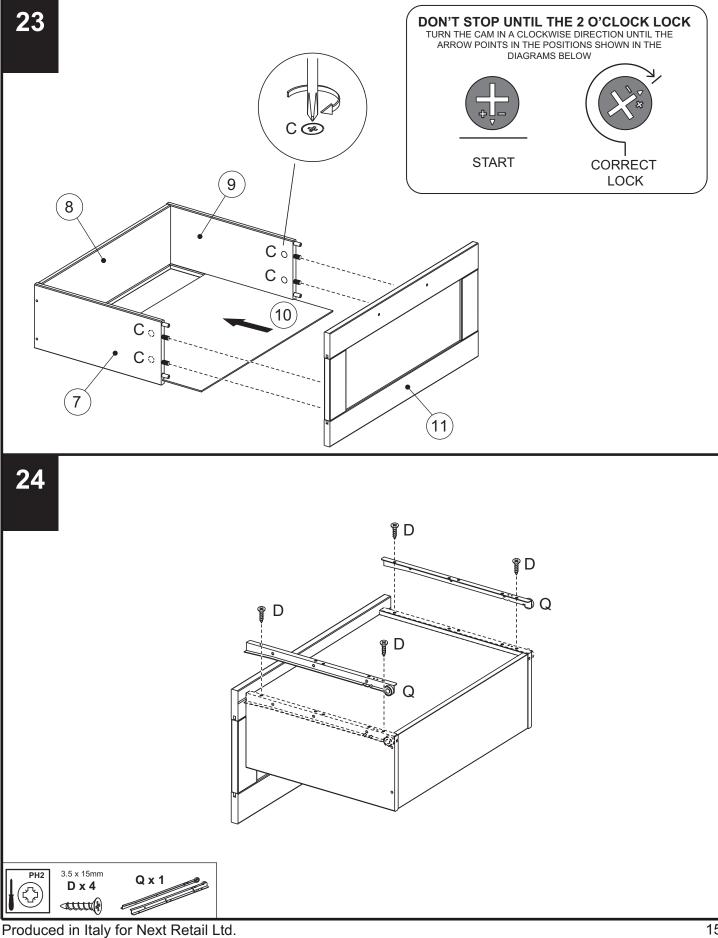

|     |

#### Fixtures and fittings supplied (not to scale)









## FLYNN BEDSIDE CHEST 350946 / 153712 / 235979 / 426538

Assembly instructions













## **FLYNN BEDSIDE CHEST** 350946 / 153712 / 235979 / 426538

Assembly instructions





## FLYNN BEDSIDE CHEST 350946 / 153712 / 235979 / 426538

Assembly instructions





FLYNN BEDSIDE CHEST 350946 / 153712 / 235979 / 426538



























# Wall fixing - if in doubt seek professional advice



Wood If fixing to wood make su re that it isn't chipboard as screws can easily pull away from the core structure



Brick or Masonry Use an appropriate wall plug provided you are sure your wall is sound.



**Cavity wall** Special toggle wall plugs are needed. Seek expert advice.



#### Actual product size H53.5 x W39.4 x D39.2cm