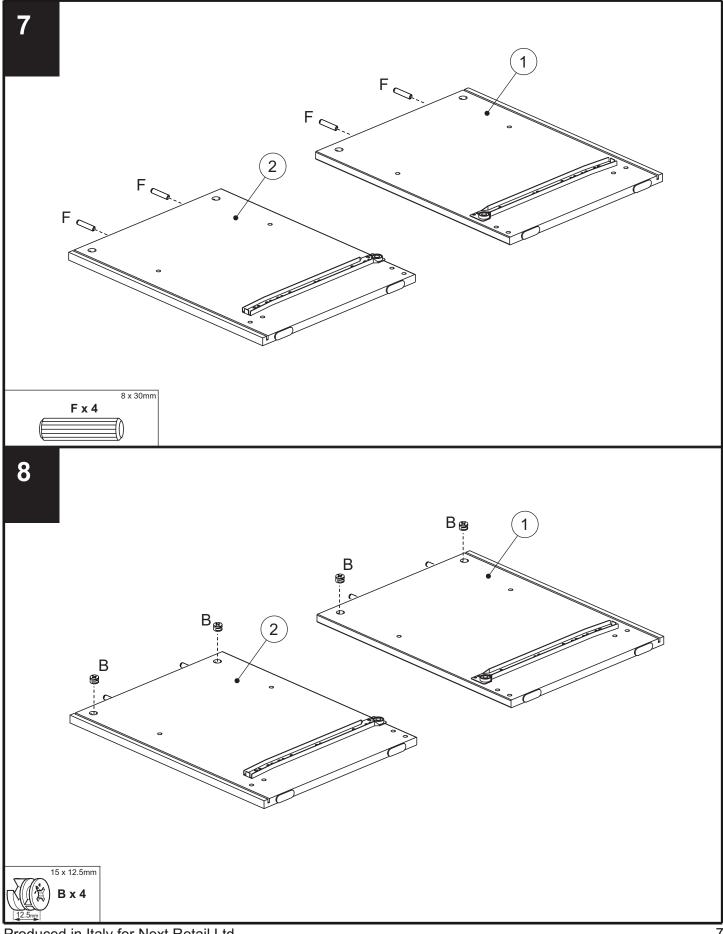

|     |

#### Fixtures and fittings supplied (not to scale)









## FLYNN BEDSIDE CHEST 350946 / 153712 / 235979 / 426538

Assembly instructions













## **FLYNN BEDSIDE CHEST** 350946 / 153712 / 235979 / 426538

Assembly instructions





## FLYNN BEDSIDE CHEST 350946 / 153712 / 235979 / 426538

Assembly instructions





FLYNN BEDSIDE CHEST 350946 / 153712 / 235979 / 426538



























# Wall fixing - if in doubt seek professional advice



Wood If fixing to wood make su re that it isn't chipboard as screws can easily pull away from the core structure



Brick or Masonry Use an appropriate wall plug provided you are sure your wall is sound.



**Cavity wall** Special toggle wall plugs are needed. Seek expert advice.



#### Actual product size H53.5 x W39.4 x D39.2cm