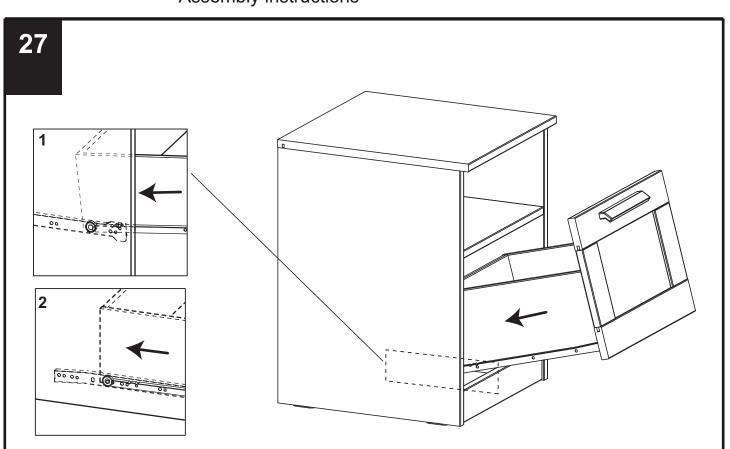

## FLYNN BEDSIDE CHEST 350946 / 153712 / 235979 / 426538

Assembly instructions

FLYNN BEDSIDE CHEST 350946 / 153712 / 235979 / 426538