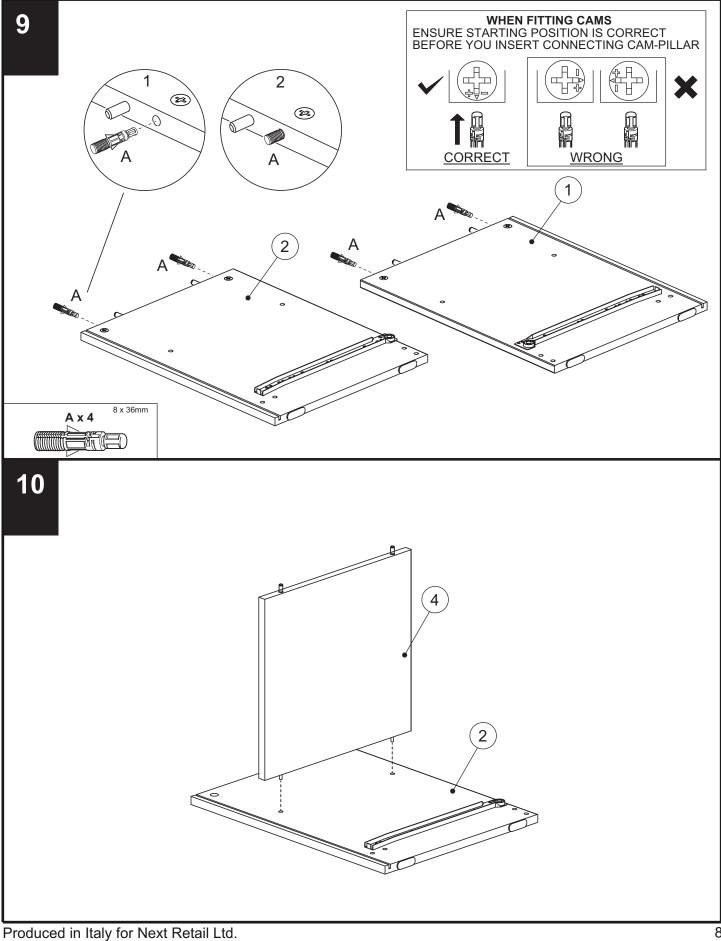

## **FLYNN BEDSIDE CHEST** 350946 / 153712 / 235979 / 426538

Assembly instructions