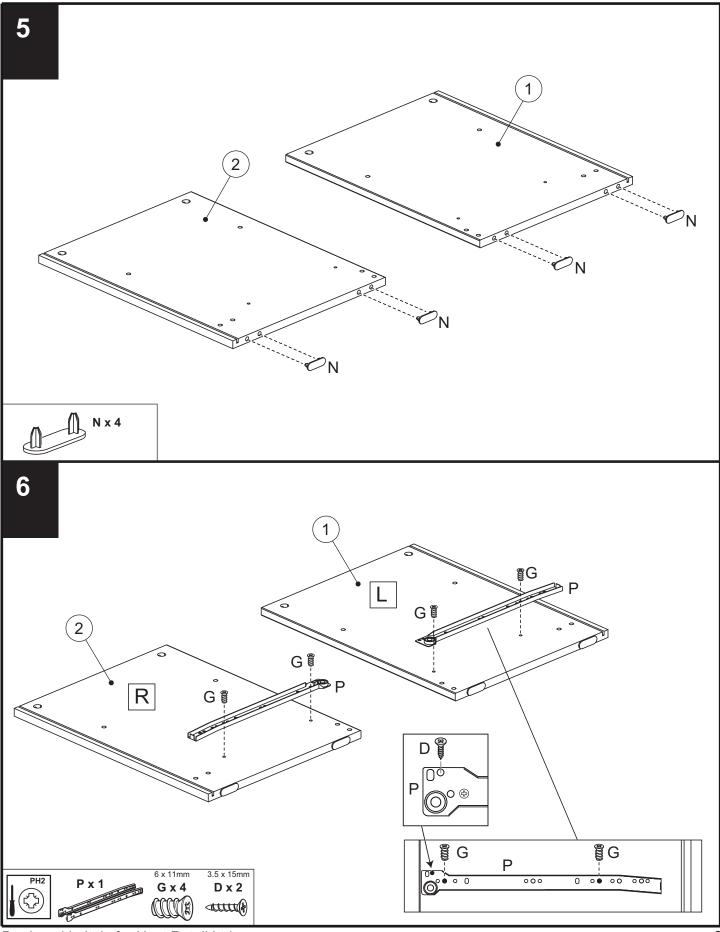

# FLYNN BEDSIDE CHEST 350946 / 153712 / 235979 / 426538

Assembly instructions

| Fixtures and fittings<br>supplied (actual size) |             |          | mm 10 20 30 40 50 60 70 80 90 100 |
|-------------------------------------------------|-------------|----------|-----------------------------------|
| Ref                                             | Dimensions  | Quantity |                                   |
| А                                               | 8 x 36mm    | 12       |                                   |
| В                                               | 15 x 12.5mm | 8        |                                   |
| С                                               | 15 x 10.5mm | 4        |                                   |
| D                                               | 3.5 x 15mm  | 7        |                                   |
| Е                                               | 4 x 30mm    | 6        |                                   |
| F                                               | 8 x 30mm    | 16       |                                   |
| G                                               | 6x 11mm     | 4        |                                   |
| L                                               | Ø10 x 1.5mm | 2        |                                   |
|                                                 |             |          |                                   |