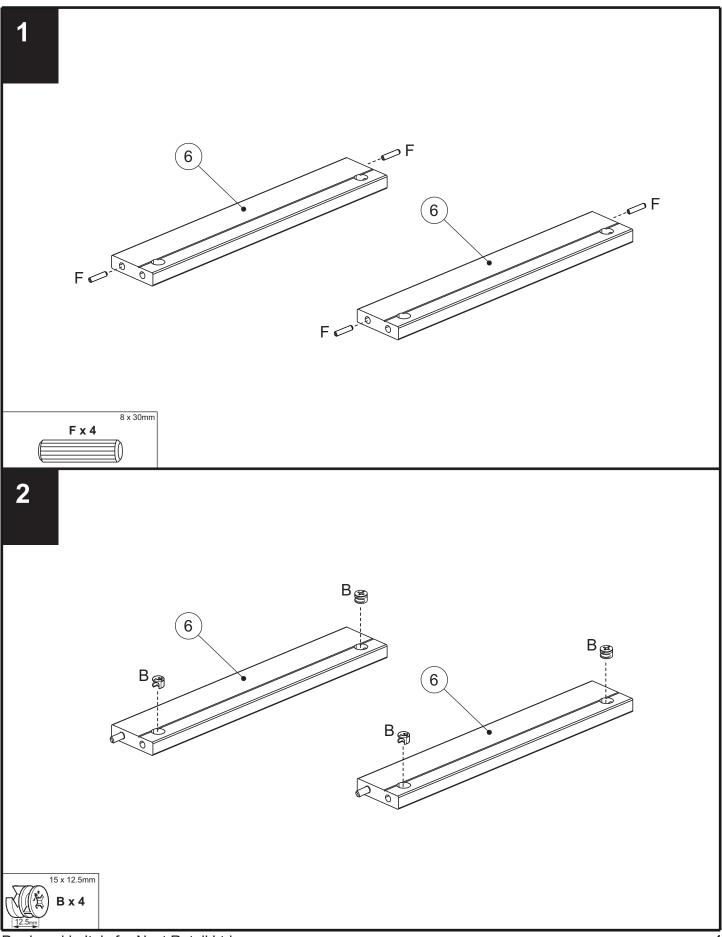

# FLYNN BEDSIDE CHEST 350946 / 153712 / 235979 / 426538

Assembly instructions

| Fixtures and fittings<br>supplied (actual size) |             |          | mm 10 20 30 40 50 60 70 80 90 100 |
|-------------------------------------------------|-------------|----------|-----------------------------------|
| Ref                                             | Dimensions  | Quantity |                                   |
| А                                               | 8 x 36mm    | 12       |                                   |
| В                                               | 15 x 12.5mm | 8        |                                   |
| С                                               | 15 x 10.5mm | 4        |                                   |
| D                                               | 3.5 x 15mm  | 7        |                                   |
| Е                                               | 4 x 30mm    | 6        |                                   |
| F                                               | 8 x 30mm    | 16       |                                   |
| G                                               | 6x 11mm     | 4        |                                   |
| L                                               | Ø10 x 1.5mm | 2        |                                   |
|                                                 |             |          |                                   |