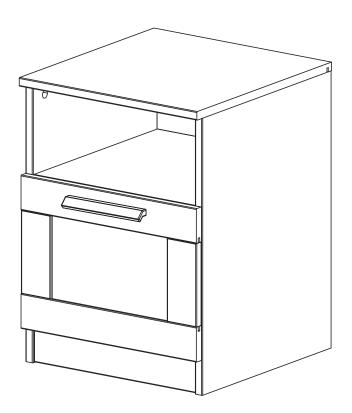

## FLYNN BEDSIDE CHEST

350946 / 153712 / 235979 / 426538 Assembly instructions

Actual product size H53.5 x W39.4 x D39.2cm

With: Assembly instructions Missing or damaged parts

#### Actual product size H53.5 x W39.4 x D39.2cm