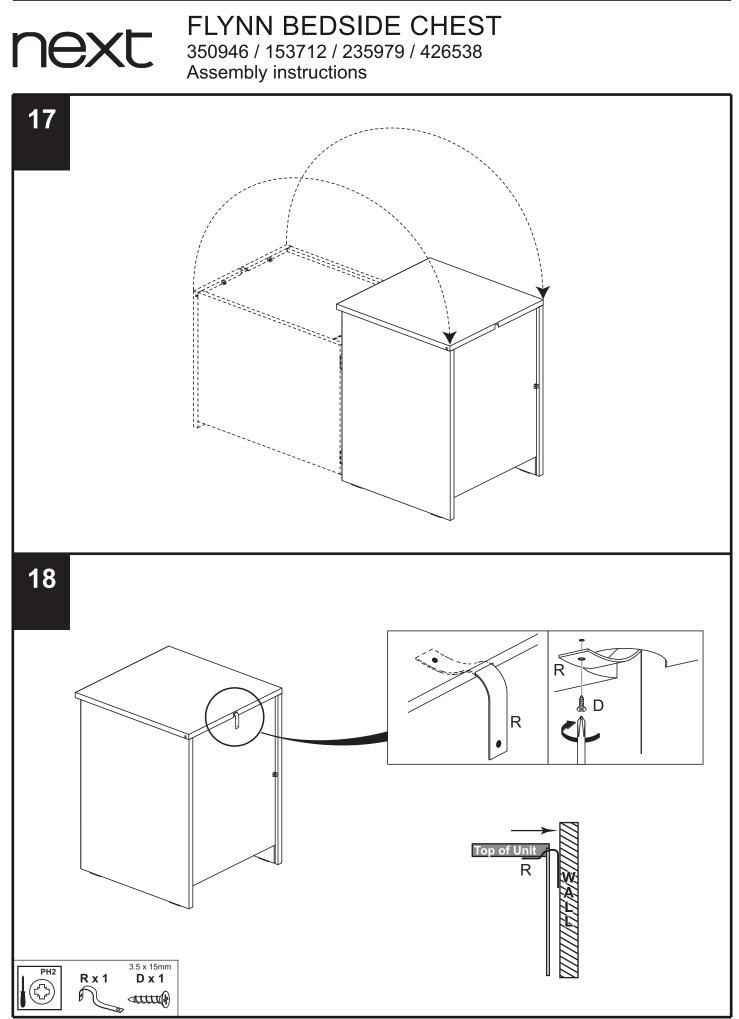

## FLYNN BEDSIDE CHEST

350946 / 153712 / 235979 / 426538 Assembly instructions

# Wall fixing - if in doubt seek professional advice

Wood If fixing to wood make su re that it isn't chipboard as screws can easily pull away from the core structure

Brick or Masonry Use an appropriate wall plug provided you are sure your wall is sound.

**Cavity wall** Special toggle wall plugs are needed. Seek expert advice.