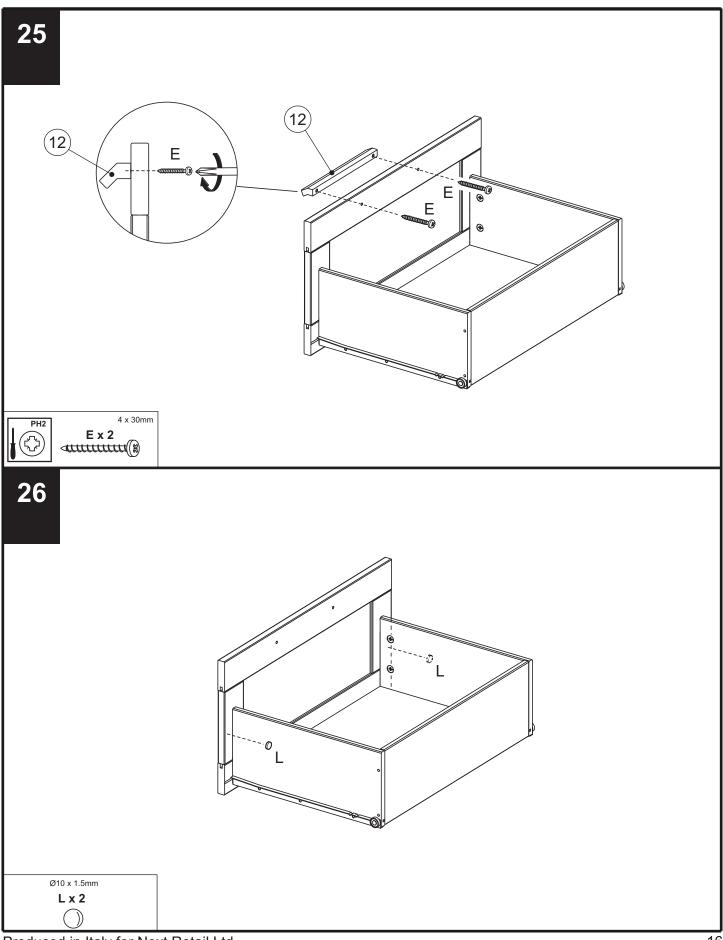

## **FLYNN BEDSIDE CHEST** 350946 / 153712 / 235979 / 426538

Assembly instructions