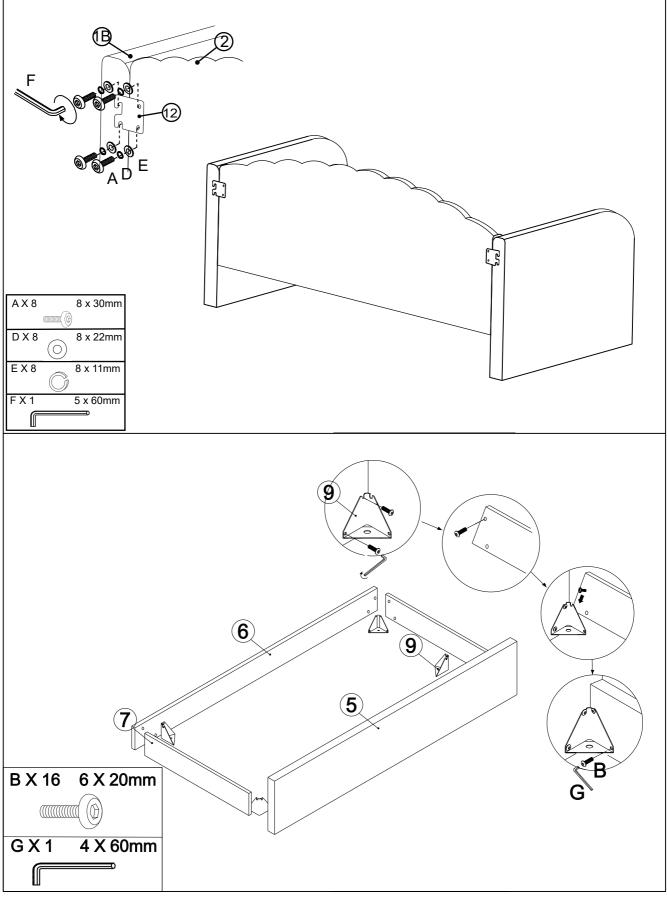

#### Components supplied. Please use this guide if you require replacement parts.

| Ref                   | Dimension             | Visual                                         |   | Ctn | Ref | Dimension             | Visual | Qty | Ctn |  |
|-----------------------|-----------------------|------------------------------------------------|---|-----|-----|-----------------------|--------|-----|-----|--|
| 1A SING               | SINGLE: 108 x 80 cm   |                                                | 1 |     | 6   | SINGLE: 196 x 15 cm   |        | 1   | 2   |  |
|                       | SINGLE: 100 X OU CIII |                                                |   | 1   | 7   | SINGLE: 91.5 x 15 cm  |        | 2   | 2   |  |
| 45                    |                       |                                                |   |     | 8   | SINGLE: 91.5 x 192 cm |        | 1   | 3   |  |
| <b>1B</b> SINGLE: 108 | SINGLE: 108 x 80 cm   | : :                                            | 1 | 1   | 9   | SINGLE: 12 x 12 cm    |        | 4   | 2   |  |
| 2                     | SINGLE: 199 x 75 cm   |                                                | 1 | 2   | 10  | SINGLE: 4 x 4 cm      | Ð      | 3   | 2   |  |
| 3                     | SINGLE: 199 x 4 cm    | <u> </u>                                       | 1 | 2   | 11  | SINGLE: 4 x 4 cm      | AP .   |     |     |  |
| 4 SINGL               |                       | ที่มีหากการการการการการการการการการการการการกา |   |     |     |                       | 9      | 3   | 2   |  |
|                       | SINGLE: 196 x 76 cm   |                                                |   | 4   | 12  | SINGLE: 10 x 10 cm    |        | 2   | 2   |  |
| 5                     | SINGLE: 196 x 36 cm   |                                                | 1 | 2   |     |                       | •      | ·   | •   |  |

**Produced in China for Next Retail Ltd.** 2020-V1

|     | res and fitting:<br>lied (actual siz |     | -     |                            |                       |            |        |        |                 |        |        |        |        |        |         | '''    |
|-----|--------------------------------------|-----|-------|----------------------------|-----------------------|------------|--------|--------|-----------------|--------|--------|--------|--------|--------|---------|--------|
| Ref | Dimension                            | Qty | Spare |                            | ĺ                     |            |        |        | I               |        |        |        |        |        |         |        |
| A   | 8 x 30mm                             | 16  | 2     |                            |                       | $\bigcirc$ | I<br>I | 1      | l<br>i          | Ι      | I      | Ι      | Ι      | T      | T       | Ι      |
|     |                                      |     |       |                            |                       |            |        | I<br>I | I<br>I          | l      | 1      | 1      | l      |        |         |        |
|     |                                      |     |       |                            | М                     | 1          | I      | 1      | ,<br>T          |        |        |        |        |        |         |        |
| В   | 6 x 20mm                             | 20  | 2     |                            | <b>I</b> (())         | 1          |        |        | Ī               | 1      | I<br>I | I<br>I | 1      |        | 1       | 1      |
|     |                                      |     |       |                            | Î                     | ·<br>I     | 1      | I      | T               | '<br>  | ,<br>I | ı<br>I | '<br>  |        | - '<br> | '<br>  |
| С   | <b>8</b> x 25mm                      | 8   | 1     |                            | mil                   |            | 1      | I      | I               | Ι      | I      | Ι      | Ι      | T      | I       | Ι      |
| v   |                                      |     | •     | C-000100                   | JIII                  | J          | ·<br>I | Ι      | 1               | Ι      | Ι      | Ι      | Ι      | I      | I       | Ι      |
|     |                                      |     |       |                            |                       |            | I      | I      |                 | Ι      | Ι      | Ι      | Ι      | T      | T       | Ι      |
| D   | 8 x 22mm                             | 20  | 2     |                            |                       |            |        | 1      | 1               | l      | 1      | 1      | l      |        |         |        |
| -   |                                      | 20  | -     | $\mathbb{V}^{\mathcal{O}}$ | )                     |            |        | 1      |                 |        |        |        |        |        |         |        |
|     |                                      |     |       |                            | I                     | I<br>I     |        | I<br>I | I               | I<br>I | I<br>I | I<br>I | I<br>I | I<br>I | I<br>I  | 1      |
| _   | <b>.</b>                             |     |       |                            |                       |            | I      | I      | I               |        | '<br>I | '<br>I |        |        | '<br>   | '<br>  |
| Ε   | 6 x 11mm                             | 16  | 2     |                            | $\mathcal{D}^{\perp}$ | I          | I      | Ì      | I               | I      | Ì      | Ì      | I      | ļ      | ļ       | Ì      |
|     |                                      |     |       |                            |                       | I          | I      | I      | Ι               | Ι      | Ι      | Ι      | Ι      | Ι      | Ι       | I      |
|     |                                      |     |       |                            |                       |            |        |        | ן<br>בי         | Ι      | Ι      | Ι      | Ι      | I      | I       | Ι      |
| F   | 5 x 60mm                             | 2   | N/A   |                            |                       |            |        |        | <i>ہ</i> د<br>۱ | Ι      | Ι      | Ι      | Ι      | I      | Ι       | Ι      |
|     |                                      |     |       |                            |                       | 1          | l<br>I | 1      | I<br>I          |        |        |        |        |        |         |        |
|     |                                      |     |       |                            | I<br>I                |            | I<br>  |        |                 | 1      | I<br>I | I<br>I | 1      |        | 1       | 1      |
|     | 4                                    |     |       |                            | 1                     |            |        |        | 4               | 1<br>  | ı<br>I | ı<br>I | י<br>  |        | 1       | י<br>ו |
| G   | 4 x <b>60m</b> m                     | 2   | N/A   |                            | Ι                     |            |        |        |                 | ,<br>I | I      | Ī      | I      |        | ŀ       |        |
|     |                                      |     |       |                            | Ι                     | I          | I      | I      | I               | Ι      | I      | Ι      | Ι      | Ι      | I       | Ι      |
|     |                                      |     |       |                            | ۱                     | I          | I      | I      | Ι               | Ι      | I      | Ι      | Ι      | I      | I       | I      |
|     |                                      |     |       |                            |                       |            | 1      | I      | I               | Ι      | Ι      | Ι      | Ι      | I      | I       | I      |
|     |                                      |     |       |                            | 1                     | I          | I      | 1      | 1               |        |        | 1      |        |        |         |        |
|     |                                      |     |       |                            |                       | I          | I      | 1      | I<br>I          |        | I<br>I |        | I<br>I |        |         |        |
|     |                                      |     |       |                            | I                     | I<br>I     | I<br>I | 1      | I<br>I          | 1      |        | I<br>I | I      |        |         | <br>   |
|     |                                      |     |       |                            | I                     |            |        | 1      | Ì               | ·      | ·      | ·      | ·      | ļ      | ·       |        |
|     |                                      |     |       |                            | 1                     | I          | I      | I      | T               | Ι      | Ι      | Ι      | Ι      | Ι      | T       | T      |
|     |                                      |     |       |                            |                       | I          | I      | I      | T               | Ι      | Ι      | Ι      | Ι      | I      | I       | I      |
|     |                                      |     |       |                            | 1                     |            | I      | I      | I               | Ι      | I      | Ι      | Ι      | I      | T       | I      |
|     |                                      |     |       | <br> .                     | I                     | 1          | <br>   | 1      | 1               |        | 1      |        |        |        |         | 1      |
|     |                                      |     |       |                            | 1                     |            |        | 1      |                 |        |        |        |        |        |         |        |
|     |                                      |     |       | 1 1                        | I                     | I          | I      | I      | Ι               | Ι      | Ι      | I      | Ι      | I      | I       | I      |