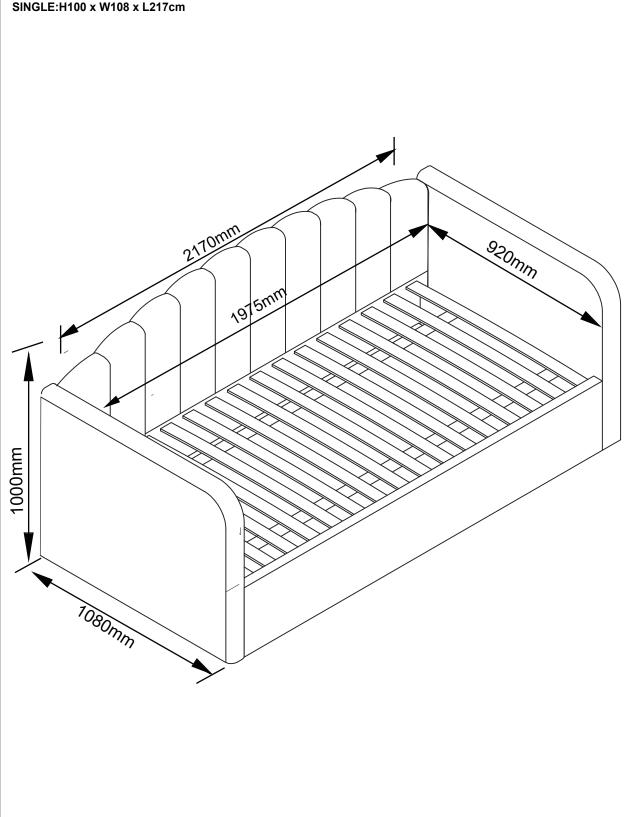

#### Actual product size

SINGLE:H100 x W108 x L217cm

| Item number | Fabric name           | Fabric composition |  |  |  |  |  |
|-------------|-----------------------|--------------------|--|--|--|--|--|
| 245817      | Opulent Velvet Blush  | 100% Polyester     |  |  |  |  |  |
| 257288      | Opulence Velvet Steel |                    |  |  |  |  |  |

#### Actual product size SINGLE:H100 x W108 x L217cm

Produced in China for Next Retail Ltd.