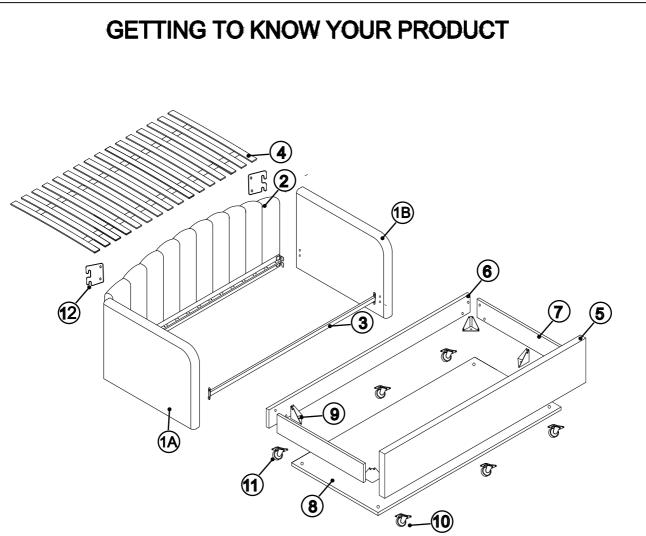

#### Components supplied. Please use this guide if you require replacement parts.

| Ref                   | Dimension             | Visual                                         |   | Ctn | Ref | Dimension             | Visual | Qty | Ctn |  |
|-----------------------|-----------------------|------------------------------------------------|---|-----|-----|-----------------------|--------|-----|-----|--|
| 1A SING               | SINGLE: 108 x 80 cm   |                                                | 1 |     | 6   | SINGLE: 196 x 15 cm   |        | 1   | 2   |  |
|                       | SINGLE: 100 X OU CIII |                                                |   | 1   | 7   | SINGLE: 91.5 x 15 cm  |        | 2   | 2   |  |
| 45                    |                       |                                                |   |     | 8   | SINGLE: 91.5 x 192 cm |        | 1   | 3   |  |
| <b>1B</b> SINGLE: 108 | SINGLE: 108 x 80 cm   | : :                                            | 1 | 1   | 9   | SINGLE: 12 x 12 cm    |        | 4   | 2   |  |
| 2                     | SINGLE: 199 x 75 cm   |                                                | 1 | 2   | 10  | SINGLE: 4 x 4 cm      | Ð      | 3   | 2   |  |
| 3                     | SINGLE: 199 x 4 cm    | <u> </u>                                       | 1 | 2   | 11  | SINGLE: 4 x 4 cm      | AP .   |     |     |  |
| 4 SINGL               |                       | ที่มีหากการการการการการการการการการการการการกา |   |     |     |                       | 9      | 3   | 2   |  |
|                       | SINGLE: 196 x 76 cm   |                                                |   | 4   | 12  | SINGLE: 10 x 10 cm    |        | 2   | 2   |  |
| 5                     | SINGLE: 196 x 36 cm   |                                                | 1 | 2   |     |                       | •      | ·   | •   |  |