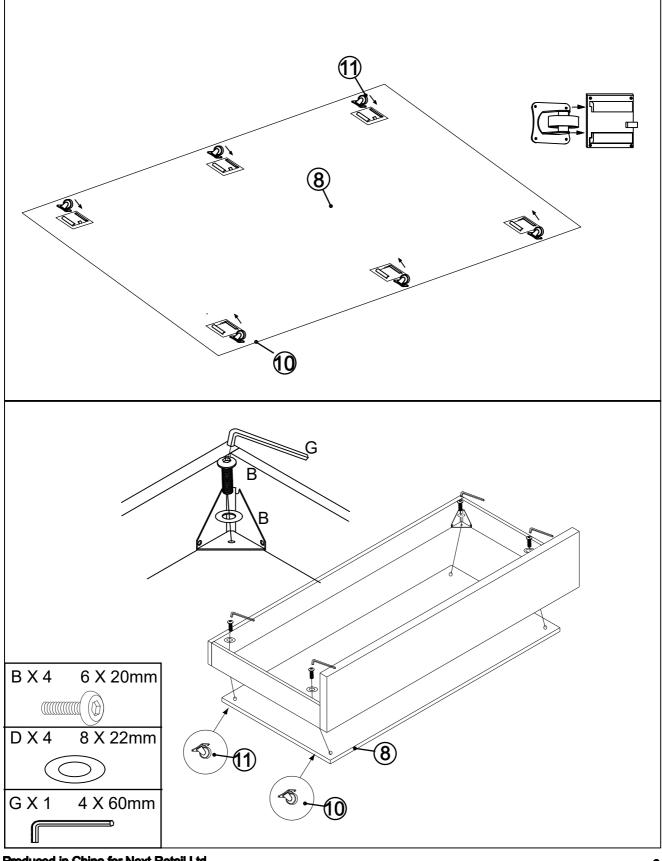

#### Assembly instructions

Ensure the product is fully assembled as illustrated and all fixings are fully tightened before use.

Lift your bed when moving it, never drag it. Please check that the center support rail is securely fixed in place.