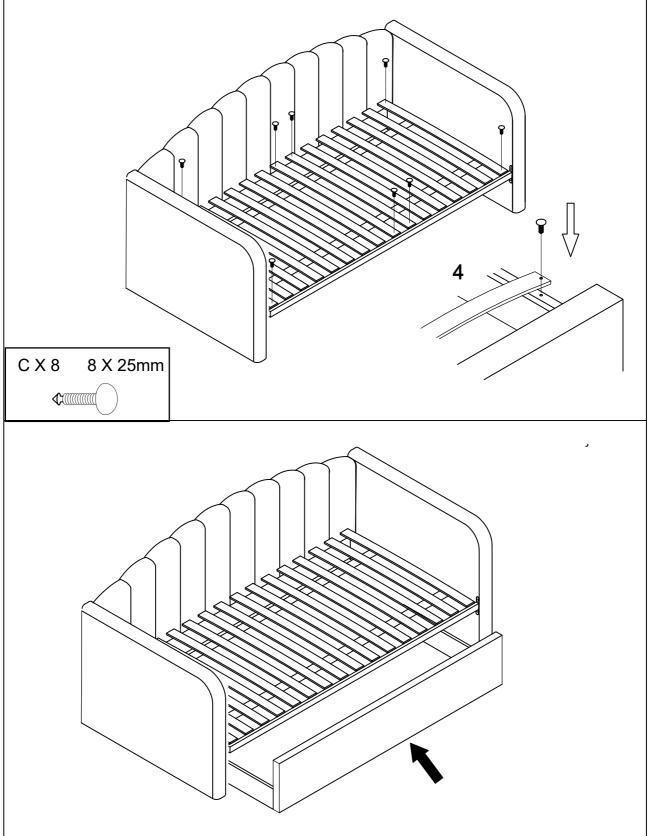

#### Assembly instructions

Ensure the product is fully assembled as illustrated and all fixings are fully tightened before use.

Lift your bed when moving it, never drag it. Please check that the center support rail is securely fixed in place.