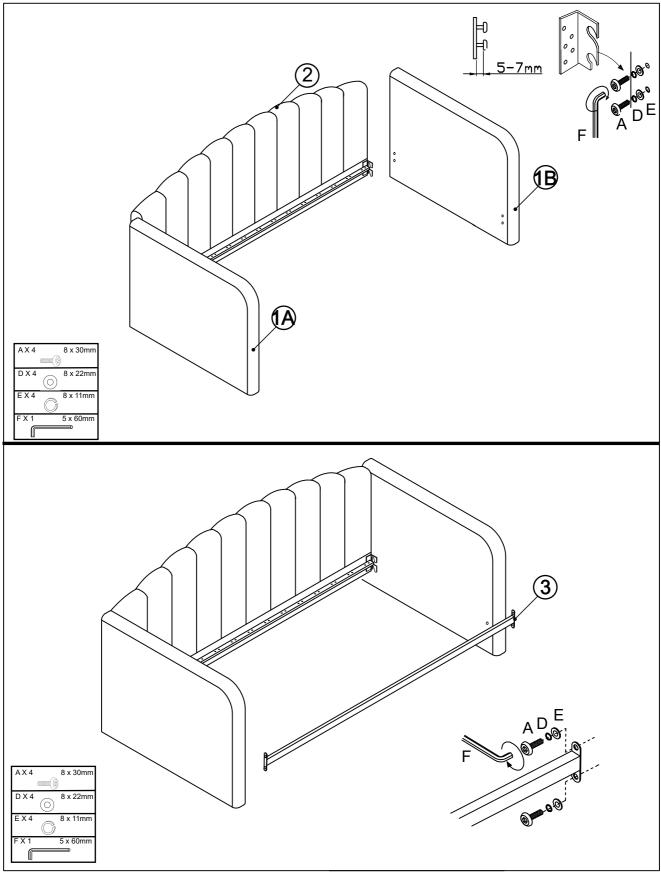

#### Components supplied. Please use this guide if you require replacement parts.

| Ref                   | Dimension             | Visual                                         |   | Ctn | Ref | Dimension             | Visual | Qty | Ctn |  |
|-----------------------|-----------------------|------------------------------------------------|---|-----|-----|-----------------------|--------|-----|-----|--|
| 1A SING               | SINGLE: 108 x 80 cm   |                                                | 1 |     | 6   | SINGLE: 196 x 15 cm   |        | 1   | 2   |  |
|                       | SINGLE: 100 X OU CIII |                                                |   | 1   | 7   | SINGLE: 91.5 x 15 cm  |        | 2   | 2   |  |
| 45                    |                       |                                                |   |     | 8   | SINGLE: 91.5 x 192 cm |        | 1   | 3   |  |
| <b>1B</b> SINGLE: 108 | SINGLE: 108 x 80 cm   | : :                                            | 1 | 1   | 9   | SINGLE: 12 x 12 cm    |        | 4   | 2   |  |
| 2                     | SINGLE: 199 x 75 cm   |                                                | 1 | 2   | 10  | SINGLE: 4 x 4 cm      | Ð      | 3   | 2   |  |
| 3                     | SINGLE: 199 x 4 cm    | <u> </u>                                       | 1 | 2   | 11  | SINGLE: 4 x 4 cm      | AP .   |     |     |  |
| 4 SINGL               |                       | ที่มีหากการการการการการการการการการการการการกา |   |     |     |                       | 9      | 3   | 2   |  |
|                       | SINGLE: 196 x 76 cm   |                                                |   | 4   | 12  | SINGLE: 10 x 10 cm    |        | 2   | 2   |  |
| 5                     | SINGLE: 196 x 36 cm   |                                                | 1 | 2   |     |                       | •      | ·   | •   |  |

**Produced in China for Next Retail Ltd.** 2020-V1

|     | res and fitting:<br>lied (actual siz |     | -     |                            |                       |            |        |        |                 |        |        |        |        |        |         | '''    |
|-----|--------------------------------------|-----|-------|----------------------------|-----------------------|------------|--------|--------|-----------------|--------|--------|--------|--------|--------|---------|--------|
| Ref | Dimension                            | Qty | Spare |                            | ĺ                     |            |        |        | I               |        |        |        |        |        |         |        |
| A   | 8 x 30mm                             | 16  | 2     |                            |                       | $\bigcirc$ | I<br>I | 1      | l<br>i          | Ι      | I      | Ι      | Ι      | T      | T       | Ι      |
|     |                                      |     |       |                            |                       |            |        | I<br>I | I<br>I          | l      | 1      | 1      | l      |        |         |        |
|     |                                      |     |       |                            | М                     | 1          | I      | 1      | ,<br>T          |        |        |        |        |        |         |        |
| В   | 6 x 20mm                             | 20  | 2     |                            | <b>I</b> (())         | 1          |        |        | Ī               | 1      | I<br>I | I<br>I | 1      |        | 1       | 1      |
|     |                                      |     |       |                            | Î                     | ·<br>I     | 1      | I      | T               | '<br>  | ,<br>I | ı<br>I | '<br>  |        | - '<br> | '<br>  |
| С   | <b>8</b> x 25mm                      | 8   | 1     |                            | mil                   |            | 1      | I      | I               | Ι      | I      | Ι      | Ι      | T      | I       | Ι      |
| v   |                                      |     | •     | C-000100                   | JIII                  | J          | ·<br>I | Ι      | 1               | Ι      | Ι      | Ι      | Ι      | I      | I       | Ι      |
|     |                                      |     |       |                            |                       |            | I      | I      |                 | Ι      | Ι      | Ι      | Ι      | T      | T       | Ι      |
| D   | 8 x 22mm                             | 20  | 2     |                            |                       |            |        | 1      | 1               | l      | 1      | 1      | l      |        |         |        |
| -   |                                      | 20  | -     | $\mathbb{V}^{\mathcal{O}}$ | )                     |            |        | 1      |                 |        |        |        |        |        |         |        |
|     |                                      |     |       |                            | I                     | I<br>I     |        | I<br>I | I               | I<br>I | I<br>I | I<br>I | I<br>I | I<br>I | I<br>I  | 1      |
| _   | <b>.</b>                             |     |       |                            |                       |            | I      | I      | I               |        | '<br>I | '<br>I |        |        | '<br>   | '<br>  |
| Ε   | 6 x 11mm                             | 16  | 2     |                            | $\mathcal{D}^{\perp}$ | I          | I      | Ì      | I               | I      | Ì      | Ì      | I      | ļ      | ļ       | Ì      |
|     |                                      |     |       |                            |                       | I          | I      | I      | Ι               | Ι      | Ι      | Ι      | Ι      | Ι      | Ι       | I      |
|     |                                      |     |       |                            |                       |            |        |        | ן<br>בי         | Ι      | Ι      | Ι      | Ι      | I      | I       | Ι      |
| F   | 5 x 60mm                             | 2   | N/A   |                            |                       |            |        |        | <i>ہ</i> د<br>۱ | Ι      | Ι      | Ι      | Ι      | I      | Ι       | Ι      |
|     |                                      |     |       |                            |                       | 1          | l<br>I | 1      | I<br>I          |        |        |        |        |        |         |        |
|     |                                      |     |       |                            | I<br>I                |            | I<br>  |        |                 | 1      | I<br>I | I<br>I | 1      |        | 1       | 1      |
|     | 4                                    |     |       |                            | 1                     |            |        |        | 4               | 1<br>  | ı<br>I | ı<br>I | י<br>  |        | 1       | י<br>ו |
| G   | 4 x <b>60m</b> m                     | 2   | N/A   |                            | Ι                     |            |        |        |                 | ,<br>I | I      | Ī      | I      |        | ŀ       |        |
|     |                                      |     |       |                            | Ι                     | I          | I      | I      | I               | Ι      | I      | Ι      | Ι      | Ι      | I       | Ι      |
|     |                                      |     |       |                            | ۱                     | I          | I      | I      | Ι               | Ι      | I      | Ι      | Ι      | I      | I       | I      |
|     |                                      |     |       |                            |                       |            | 1      | I      | I               | Ι      | Ι      | Ι      | Ι      | I      | I       | I      |
|     |                                      |     |       |                            | 1                     | I          | I      | 1      | 1               |        |        | 1      |        |        |         |        |
|     |                                      |     |       |                            |                       | I          | I      | 1      | I<br>I          |        | I<br>I |        | I<br>I |        |         |        |
|     |                                      |     |       |                            | I                     | I<br>I     | I<br>I | 1      | I<br>I          | 1      |        | I<br>I | I      |        |         | <br>   |
|     |                                      |     |       |                            | I                     |            |        | 1      | Ì               | ·      | ·      | ·      | ·      | ļ      | ·       |        |
|     |                                      |     |       |                            | 1                     | I          | I      | I      | T               | Ι      | Ι      | Ι      | Ι      | Ι      | T       | T      |
|     |                                      |     |       |                            |                       | I          | I      | I      | T               | Ι      | Ι      | Ι      | Ι      | I      | I       | I      |
|     |                                      |     |       |                            | 1                     |            | I      | I      | I               | Ι      | I      | Ι      | Ι      | I      | T       | I      |
|     |                                      |     |       | <br> .                     | I                     | 1          | <br>   | 1      | 1               |        | 1      |        |        |        |         | 1      |
|     |                                      |     |       |                            | 1                     |            |        | 1      |                 |        |        |        |        |        |         |        |
|     |                                      |     |       | 1 1                        | I                     | I          | I      | I      | Ι               | Ι      | Ι      | I      | Ι      | I      | I       | I      |