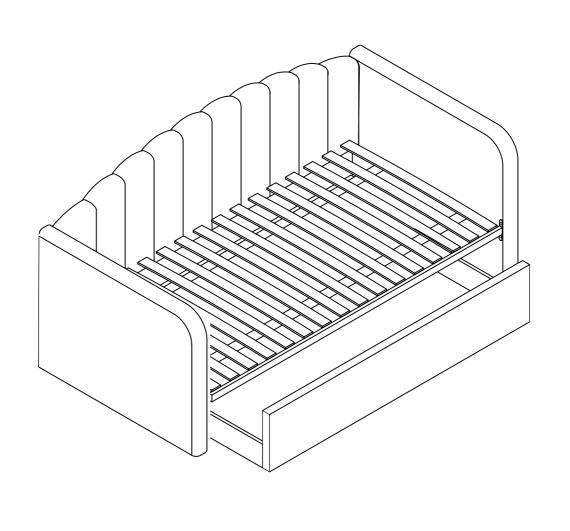

#### Actual product size

SINGLE:H100 x W108 x L217cm

| Item number | Fabric name           | Fabric composition |  |  |  |  |  |
|-------------|-----------------------|--------------------|--|--|--|--|--|
| 245817      | Opulent Velvet Blush  | 100% Polyester     |  |  |  |  |  |
| 257288      | Opulence Velvet Steel |                    |  |  |  |  |  |

#### Actual product size SINGLE:H100 x W108 x L217cm

Produced in China for Next Retail Ltd.