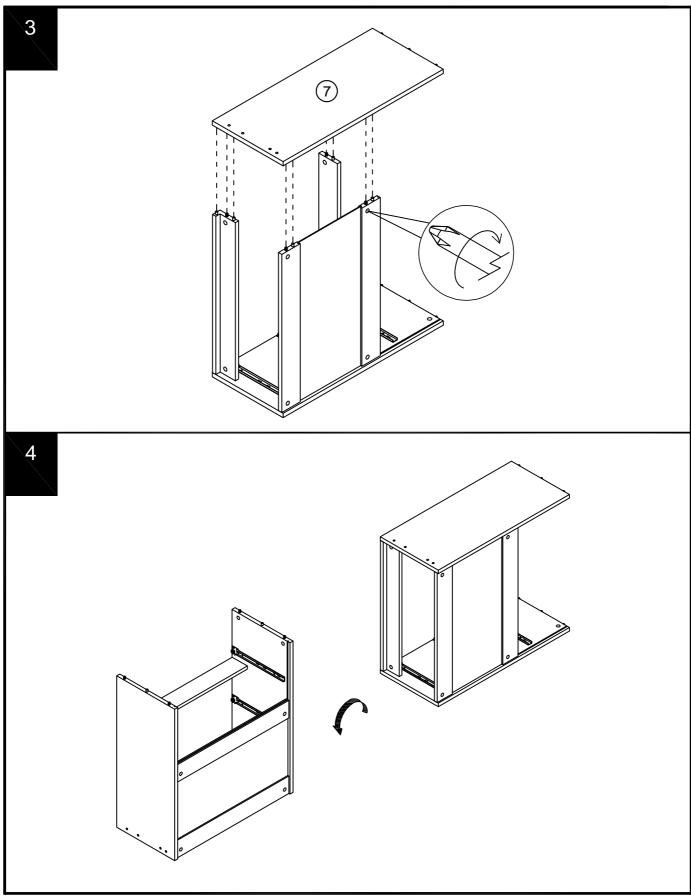

# BRONX CHEST AND RAIL 267192 Assembly instructions

| Ref | Dimensions  | Visual            | Qty | Ctn | Ref | Dimensions  | Visual     | Qty | C |
|-----|-------------|-------------------|-----|-----|-----|-------------|------------|-----|---|
| 1   | 33x75cm     |                   | 1   | 2   | 13  | 32 x166cm   |            | 1   | 1 |
| 2   | 8.5x64.5cm  |                   | 1   | 2   | 14  | 32x35.5cm   | $\diamond$ | 1   | 1 |
| 3   | 8.5x64.5cm  | 1                 | 1   | 2   | 15  | 33x167cm    |            | 1   | 1 |
| 4   | 8.5x64.5cm  |                   | 1   | 2   | 16  | 32x35.5cm   | $\diamond$ | 1   | 1 |
| 5   | 8.5x64.5cm  |                   | 1   | 2   | 17  | 3 x 78.5cm  |            | 1   | 2 |
| 6   | 29.5 x 65cm | $\bigcirc$        | 1   | 1   | 18  | 15x77.5cm   | <b>F</b>   | 1   | 2 |
| 7   | 33x75cm     |                   | 1   | 2   | 19  | 14.5x59.5cm |            | 3   | 2 |
| 8   | 29.5 x 65cm | $\sim$            | 1   | 1   | 20  | 14.5x30cm   | $\Diamond$ | 3   | 2 |
| 9   | 35 x 68cm   | $\langle \rangle$ | 1   | 2   | 21  | 14.5x30cm   | $\Diamond$ | 3   | 2 |
| 10  | 32 x93.5cm  |                   | 1   | 1   | 22  | 29x60cm     | $\bigcirc$ | 3   | 1 |
| 11  | 32x166cm    |                   | 1   | 1   | 23  | 6x28.5cm    |            | 3   | 2 |
| 12  | 30x32cm     | $\diamond$        | 4   | 1   | 24  | 24x67.5cm   |            | 3   | 2 |

# BRONX CHEST AND RAIL 267192 Assembly instructions

|       | Fixtures and fittings<br>supplied (actual size) |     |           |            |  |  |  |  |  |  |  |  |
|-------|-------------------------------------------------|-----|-----------|------------|--|--|--|--|--|--|--|--|
| Ref   | Dimensions                                      | Qty | Spare Qty |            |  |  |  |  |  |  |  |  |
| B2    | Ø15 x 10mm                                      | N/A | 2         |            |  |  |  |  |  |  |  |  |
| В3    | Ø15 x 12mm                                      | N/A | 2         |            |  |  |  |  |  |  |  |  |
| B8    | Ø8 x 38mm                                       | N/A | 2         |            |  |  |  |  |  |  |  |  |
| D6    | Ø8 x 30mm                                       | N/A | 2         |            |  |  |  |  |  |  |  |  |
| D3    | Ø6 x 30mm                                       | N/A | 2         |            |  |  |  |  |  |  |  |  |
| Y8    | Ø6 x 50mm                                       | 4   | 1         |            |  |  |  |  |  |  |  |  |
| V77   | Ø6 x 50mm                                       | 6   | 1         |            |  |  |  |  |  |  |  |  |
| W23   | Ø8 x 40mm                                       | 2   | 1         |            |  |  |  |  |  |  |  |  |
| S41   | Ø4 x 16mm                                       | 3   | 1         |            |  |  |  |  |  |  |  |  |
| Fixtu | Fixtures and fittings supplied ( not to scale)  |     |           |            |  |  |  |  |  |  |  |  |
| Ref   | Dimensions                                      | Qty | Spare Qty | Visual     |  |  |  |  |  |  |  |  |
| 01    | Ø25mm                                           | 17  | 2         |            |  |  |  |  |  |  |  |  |
| T4    | N/A                                             | 2   | N/A       |            |  |  |  |  |  |  |  |  |
| E39   | N/A                                             | 3   | N/A       |            |  |  |  |  |  |  |  |  |
| Т38   | N/A                                             | 14  | 2         |            |  |  |  |  |  |  |  |  |
| N1    | N/A                                             | 3   | N/A       |            |  |  |  |  |  |  |  |  |
| Q35   | N/A                                             | 1   | 1         | $\bigcirc$ |  |  |  |  |  |  |  |  |
| V3    | N/A                                             | 1   | 1         |            |  |  |  |  |  |  |  |  |