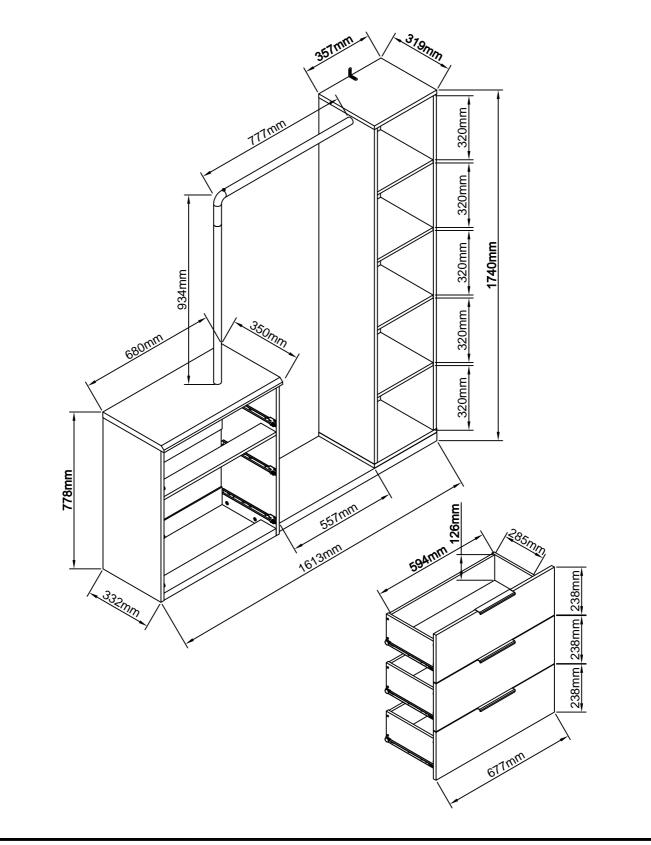

| 1   | 1         | $\bigcirc$ |  |  |  |  |  |  |  |  |
| V3    | N/A                                             | 1   | 1         |            |  |  |  |  |  |  |  |  |

267192 Assembly instructions



### **DEXC** BRONX CHEST AND RAIL 267192 Assembly instructions



Produced in China for Next Retail Ltd. 267192-2021-V1.

### BRONX CHEST AND RAIL 267192 Assembly instructions next





### BRONX CHEST AND RAIL 267192 Assembly instructions next





### **DEXC** BRONX CHEST AND RAIL 267192 Assembly instructions



267192 Assembly instructions



267192 Assembly instructions





### **BRONX CHEST AND RAIL** next 267192 Assembly instructions



267192 Assembly instructions





Produced in China for Next Retail Ltd. 267192-2021-V1.



#### Actual product size

next

H174 x W161.5 x D35cm



## **NEXC** BRONX CHEST AND RAIL 267192

### Warnings

We suggest you retain these instructions for future reference.

Keep fittings out of children's reach and keep children well away from construction area.

This product should only be used on firm level ground.

Please periodically check all fittings and re-tighten as necessary.

Please do not sit or stand on your furniture.

Avoid exposing the furniture to excessive heat or direct sunlight as this can cause deterioration of the colour.

Unwrap all packaging materials and place the components on top of the carton box or on a clean floor to protect it from damage

#### **Missing parts**

If you are missing any fixtures and fittings for your product. Please contact our customer service team on 0333 777 8999 and they will be happy to arr