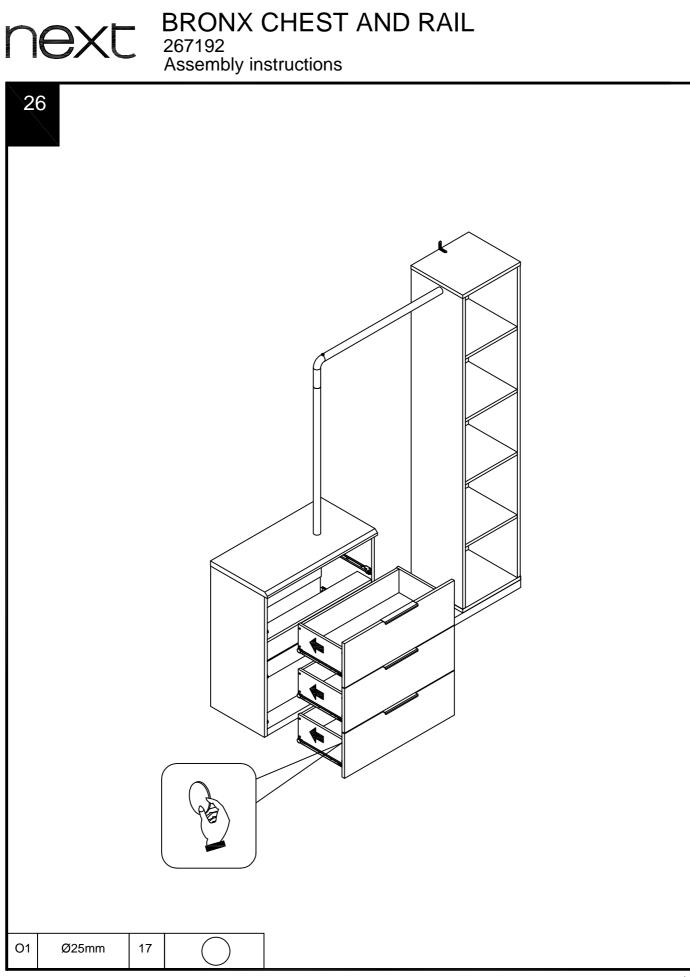

Q35   | N/A                                             | 1   | 1         | $\bigcirc$ |  |  |  |  |  |  |  |  |
| V3    | N/A                                             | 1   | 1         |            |  |  |  |  |  |  |  |  |

267192 Assembly instructions



### **DEXC** BRONX CHEST AND RAIL 267192 Assembly instructions



Produced in China for Next Retail Ltd. 267192-2021-V1.

### BRONX CHEST AND RAIL 267192 Assembly instructions next





### BRONX CHEST AND RAIL 267192 Assembly instructions next





### **DEXC** BRONX CHEST AND RAIL 267192 Assembly instructions



267192 Assembly instructions



267192 Assembly instructions





### **BRONX CHEST AND RAIL** next 267192 Assembly instructions



267192 Assembly instructions





Produced in China for Next Retail Ltd. 267192-2021-V1.



#### Actual product size

next

H174 x W161.5 x D35cm



## **NEXC** BRONX CHEST AND RAIL 267192

### Warnings

We suggest you retain these instructions for future reference.

Keep fittings out of children's reach and keep children well away from construction area.

This product should only be used on firm level ground.

Please periodically check all fittings and re-tighten as necessary.

Please do not sit or stand on your furniture.

Avoid exposing the furniture to excessive heat or direct sunlight as this can cause deterioration of the colour.

Unwrap all packaging materials and place the components on top of the carton box or on a clean floor to protect it from damage

#### **Missing parts**

If you are missing any fixtures and fittings for your product. Please contact our customer se