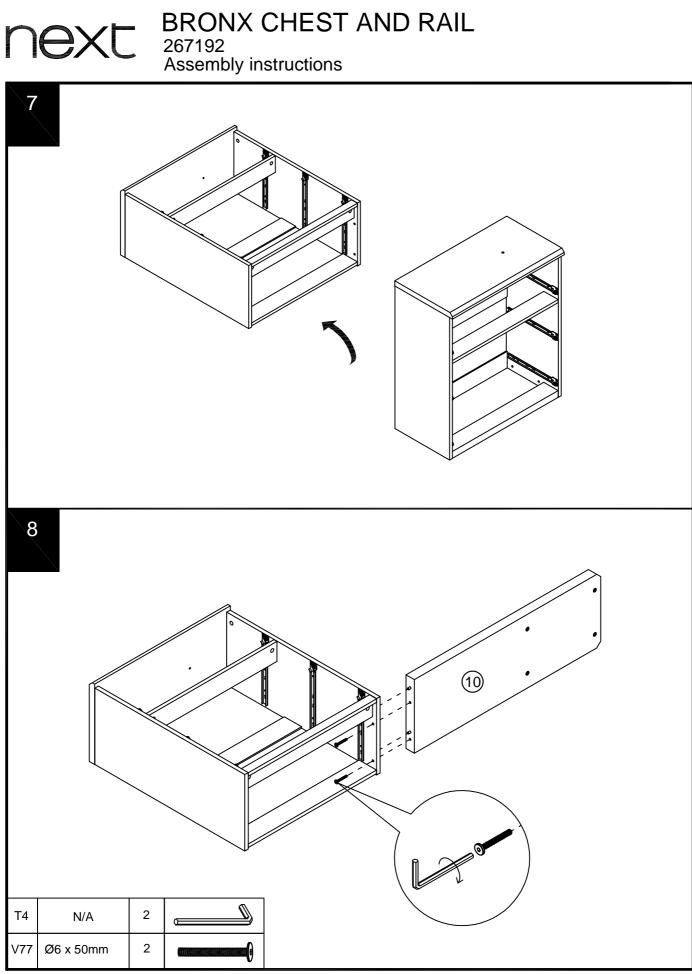

# BRONX CHEST AND RAIL 267192 Assembly instructions

| Ref | Dimensions  | Visual            | Qty | Ctn | Ref | Dimensions  | Visual     | Qty | C |
|-----|-------------|-------------------|-----|-----|-----|-------------|------------|-----|---|
| 1   | 33x75cm     |                   | 1   | 2   | 13  | 32 x166cm   |            | 1   | 1 |
| 2   | 8.5x64.5cm  |                   | 1   | 2   | 14  | 32x35.5cm   | $\diamond$ | 1   | 1 |
| 3   | 8.5x64.5cm  | 1                 | 1   | 2   | 15  | 33x167cm    |            | 1   | 1 |
| 4   | 8.5x64.5cm  |                   | 1   | 2   | 16  | 32x35.5cm   | $\diamond$ | 1   | 1 |
| 5   | 8.5x64.5cm  |                   | 1   | 2   | 17  | 3 x 78.5cm  |            | 1   | 2 |
| 6   | 29.5 x 65cm | $\bigcirc$        | 1   | 1   | 18  | 15x77.5cm   | <b>F</b>   | 1   | 2 |
| 7   | 33x75cm     |                   | 1   | 2   | 19  | 14.5x59.5cm |            | 3   | 2 |
| 8   | 29.5 x 65cm | $\sim$            | 1   | 1   | 20  | 14.5x30cm   | $\Diamond$ | 3   | 2 |
| 9   | 35 x 68cm   | $\langle \rangle$ | 1   | 2   | 21  | 14.5x30cm   | $\Diamond$ | 3   | 2 |
| 10  | 32 x93.5cm  |                   | 1   | 1   | 22  | 29x60cm     | $\bigcirc$ | 3   | 1 |
| 11  | 32x166cm    |                   | 1   | 1   | 23  | 6x28.5cm    |            | 3   | 2 |
| 12  | 30x32cm     | $\diamond$        | 4   | 1   | 24  | 24x67.5cm   |            | 3   | 2 |

# BRONX CHEST AND RAIL 267192 Assembly instructions

|       | Fixtures and fittings<br>supplied (actual size) |     |           |            |  |  |  |  |  |  |  |  |
|-------|-------------------------------------------------|-----|-----------|------------|--|--|--|--|--|--|--|--|
| Ref   | Dimensions                                      | Qty | Spare Qty |            |  |  |  |  |  |  |  |  |
| B2    | Ø15 x 10mm                                      | N/A | 2         |            |  |  |  |  |  |  |  |  |
| В3    | Ø15 x 12mm                                      | N/A | 2         |            |  |  |  |  |  |  |  |  |
| B8    | Ø8 x 38mm                                       | N/A | 2         |            |  |  |  |  |  |  |  |  |
| D6    | Ø8 x 30mm                                       | N/A | 2         |            |  |  |  |  |  |  |  |  |
| D3    | Ø6 x 30mm                                       | N/A | 2         |            |  |  |  |  |  |  |  |  |
| Y8    | Ø6 x 50mm                                       | 4   | 1         |            |  |  |  |  |  |  |  |  |
| V77   | Ø6 x 50mm                                       | 6   | 1         |            |  |  |  |  |  |  |  |  |
| W23   | Ø8 x 40mm                                       | 2   | 1         |            |  |  |  |  |  |  |  |  |
| S41   | Ø4 x 16mm                                       | 3   | 1         |            |  |  |  |  |  |  |  |  |
| Fixtu | Fixtures and fittings supplied ( not to scale)  |     |           |            |  |  |  |  |  |  |  |  |
| Ref   | Dimensions                                      | Qty | Spare Qty | Visual     |  |  |  |  |  |  |  |  |
| 01    | Ø25mm                                           | 17  | 2         |            |  |  |  |  |  |  |  |  |
| T4    | N/A                                             | 2   | N/A       |            |  |  |  |  |  |  |  |  |
| E39   | N/A                                             | 3   | N/A       |            |  |  |  |  |  |  |  |  |
| Т38   | N/A                                             | 14  | 2         |            |  |  |  |  |  |  |  |  |
| N1    | N/A                                             | 3   | N/A       |            |  |  |  |  |  |  |  |  |
| Q35   | N/A                                             | 1   | 1         | $\bigcirc$ |  |  |  |  |  |  |  |  |
| V3    | N/A                                             | 1   | 1         |            |  |  |  |  |  |  |  |  |