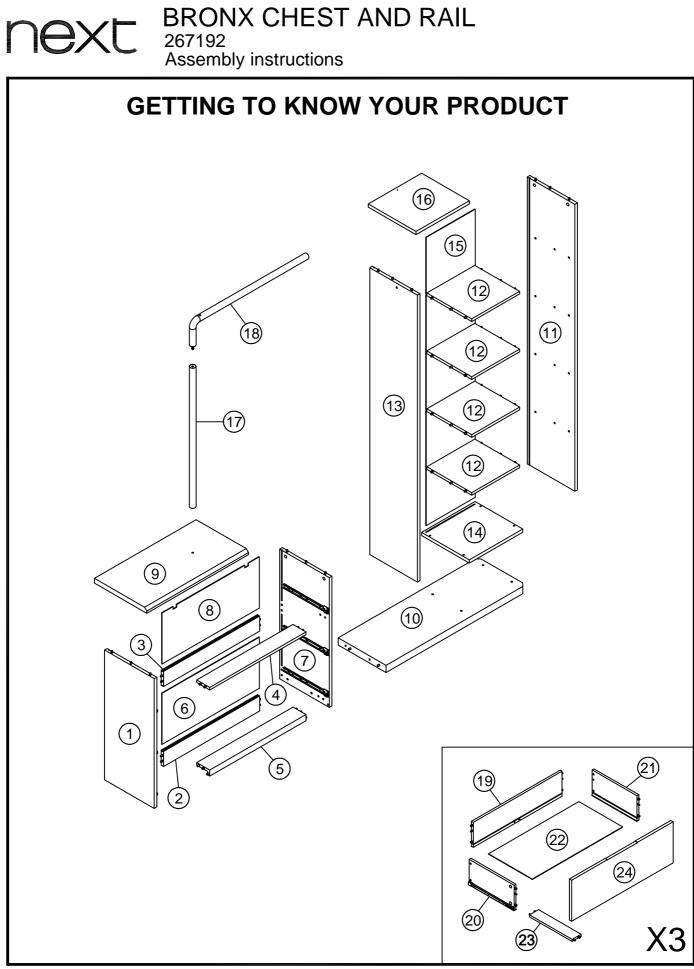

# BRONX CHEST AND RAIL 267192 Assembly instructions

| Ref | Dimensions  | Visual            | Qty | Ctn | Ref | Dimensions  | Visual     | Qty | C |
|-----|-------------|-------------------|-----|-----|-----|-------------|------------|-----|---|
| 1   | 33x75cm     |                   | 1   | 2   | 13  | 32 x166cm   |            | 1   | 1 |
| 2   | 8.5x64.5cm  |                   | 1   | 2   | 14  | 32x35.5cm   | $\diamond$ | 1   | 1 |
| 3   | 8.5x64.5cm  | 1                 | 1   | 2   | 15  | 33x167cm    |            | 1   | 1 |
| 4   | 8.5x64.5cm  |                   | 1   | 2   | 16  | 32x35.5cm   | $\diamond$ | 1   | 1 |
| 5   | 8.5x64.5cm  |                   | 1   | 2   | 17  | 3 x 78.5cm  |            | 1   | 2 |
| 6   | 29.5 x 65cm | $\bigcirc$        | 1   | 1   | 18  | 15x77.5cm   | <b>F</b>   | 1   | 2 |
| 7   | 33x75cm     |                   | 1   | 2   | 19  | 14.5x59.5cm |            | 3   | 2 |
| 8   | 29.5 x 65cm | $\sim$            | 1   | 1   | 20  | 14.5x30cm   | $\Diamond$ | 3   | 2 |
| 9   | 35 x 68cm   | $\langle \rangle$ | 1   | 2   | 21  | 14.5x30cm   | $\Diamond$ | 3   | 2 |
| 10  | 32 x93.5cm  |                   | 1   | 1   | 22  | 29x60cm     | $\bigcirc$ | 3   | 1 |
| 11  | 32x166cm    |                   | 1   | 1   | 23  | 6x28.5cm    |            | 3   | 2 |
| 12  | 30x32cm     | $\diamond$        | 4   | 1   | 24  | 24x67.5cm   |            | 3   | 2 |