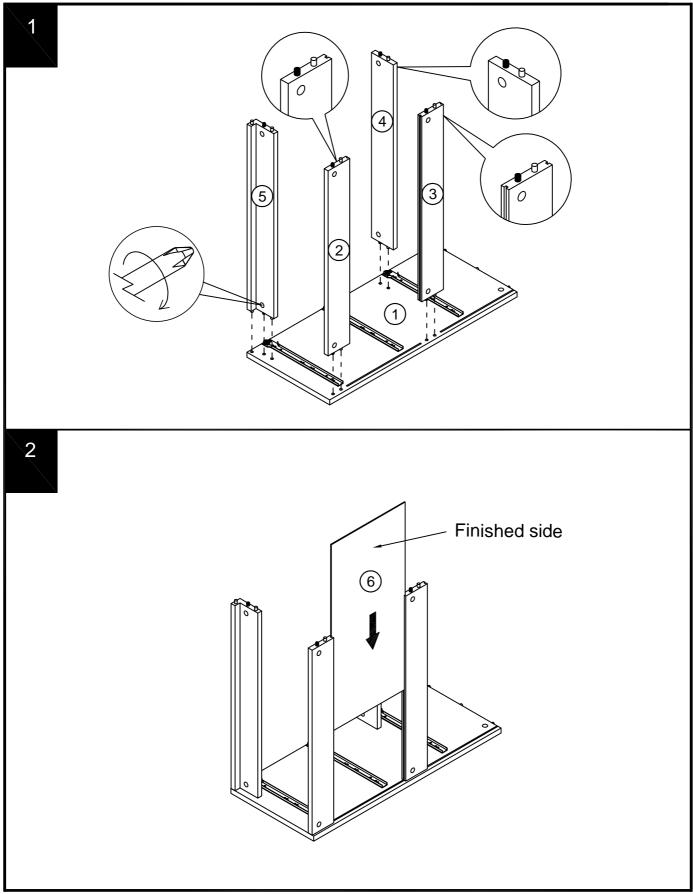

# BRONX CHEST AND RAIL 267192 Assembly instructions

| Ref | Dimensions  | Visual            | Qty | Ctn | Ref | Dimensions  | Visual     | Qty | C |
|-----|-------------|-------------------|-----|-----|-----|-------------|------------|-----|---|
| 1   | 33x75cm     |                   | 1   | 2   | 13  | 32 x166cm   |            | 1   | 1 |
| 2   | 8.5x64.5cm  |                   | 1   | 2   | 14  | 32x35.5cm   | $\diamond$ | 1   | 1 |
| 3   | 8.5x64.5cm  | 1                 | 1   | 2   | 15  | 33x167cm    |            | 1   | 1 |
| 4   | 8.5x64.5cm  |                   | 1   | 2   | 16  | 32x35.5cm   | $\diamond$ | 1   | 1 |
| 5   | 8.5x64.5cm  |                   | 1   | 2   | 17  | 3 x 78.5cm  |            | 1   | 2 |
| 6   | 29.5 x 65cm | $\bigcirc$        | 1   | 1   | 18  | 15x77.5cm   | <b>F</b>   | 1   | 2 |
| 7   | 33x75cm     |                   | 1   | 2   | 19  | 14.5x59.5cm |            | 3   | 2 |
| 8   | 29.5 x 65cm | $\sim$            | 1   | 1   | 20  | 14.5x30cm   | $\Diamond$ | 3   | 2 |
| 9   | 35 x 68cm   | $\langle \rangle$ | 1   | 2   | 21  | 14.5x30cm   | $\Diamond$ | 3   | 2 |
| 10  | 32 x93.5cm  |                   | 1   | 1   | 22  | 29x60cm     | $\bigcirc$ | 3   | 1 |
| 11  | 32x166cm    |                   | 1   | 1   | 23  | 6x28.5cm    |            | 3   | 2 |
| 12  | 30x32cm     | $\diamond$        | 4   | 1   | 24  | 24x67.5cm   |            | 3   | 2 |

# BRONX CHEST AND RAIL 267192 Assembly instructions

|       | Fixtures and fittings<br>supplied (actual size) |     |           |            |  |  |  |  |  |  |  |  |
|-------|-------------------------------------------------|-----|-----------|------------|--|--|--|--|--|--|--|--|
| Ref   | Dimensions                                      | Qty | Spare Qty |            |  |  |  |  |  |  |  |  |
| B2    | Ø15 x 10mm                                      | N/A | 2         |            |  |  |  |  |  |  |  |  |
| В3    | Ø15 x 12mm                                      | N/A | 2         |            |  |  |  |  |  |  |  |  |
| B8    | Ø8 x 38mm                                       | N/A | 2         |            |  |  |  |  |  |  |  |  |
| D6    | Ø8 x 30mm                                       | N/A | 2         |            |  |  |  |  |  |  |  |  |
| D3    | Ø6 x 30mm                                       | N/A | 2         |            |  |  |  |  |  |  |  |  |
| Y8    | Ø6 x 50mm                                       | 4   | 1         |            |  |  |  |  |  |  |  |  |
| V77   | Ø6 x 50mm                                       | 6   | 1         |            |  |  |  |  |  |  |  |  |
| W23   | Ø8 x 40mm                                       | 2   | 1         |            |  |  |  |  |  |  |  |  |
| S41   | Ø4 x 16mm                                       | 3   | 1         |            |  |  |  |  |  |  |  |  |
| Fixtu | Fixtures and fittings supplied ( not to scale)  |     |           |            |  |  |  |  |  |  |  |  |
| Ref   | Dimensions                                      | Qty | Spare Qty | Visual     |  |  |  |  |  |  |  |  |
| 01    | Ø25mm                                           | 17  | 2         |            |  |  |  |  |  |  |  |  |
| T4    | N/A                                             | 2   | N/A       |            |  |  |  |  |  |  |  |  |
| E39   | N/A                                             | 3   | N/A       |            |  |  |  |  |  |  |  |  |
| Т38   | N/A                                             | 14  | 2         |            |  |  |  |  |  |  |  |  |
| N1    | N/A                                             | 3   | N/A       |            |  |  |  |  |  |  |  |  |
| Q35   | N/A                                             | 1   | 1         | $\bigcirc$ |  |  |  |  |  |  |  |  |
| V3    | N/A                                             | 1   | 1         |            |  |  |  |  |  |  |  |  |