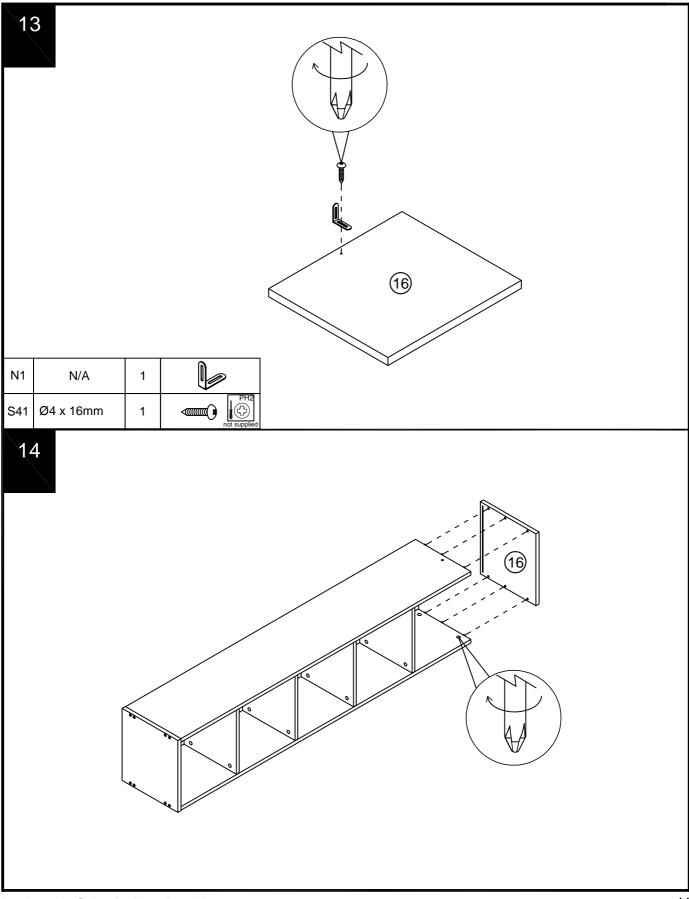

| N/A                                             | 14  | 2         |            |  |  |  |  |  |  |  |  |
| N1    | N/A                                             | 3   | N/A       |            |  |  |  |  |  |  |  |  |
| Q35   | N/A                                             | 1   | 1         | $\bigcirc$ |  |  |  |  |  |  |  |  |
| V3    | N/A                                             | 1   | 1         |            |  |  |  |  |  |  |  |  |

267192 Assembly instructions



### **DEXC** BRONX CHEST AND RAIL 267192 Assembly instructions



Produced in China for Next Retail Ltd. 267192-2021-V1.

### BRONX CHEST AND RAIL 267192 Assembly instructions next





### BRONX CHEST AND RAIL 267192 Assembly instructions next





### **DEXC** BRONX CHEST AND RAIL 267192 Assembly instructions



267192 Assembly instructions



267192 Assembly instructions





### **BRONX CHEST AND RAIL** next 267192 Assembly instructions



267192 Assembly instructions





Produced in China for Next Retail Ltd. 267192-2021-V1.



#### Actual product size

next

H174 x W161.5 x D35cm



## **NEXC** BRONX CHEST AND RAIL 267192

### Warnings

We suggest you retain these instructions for future reference.

Keep fittings out of children's reach and keep children well away from construction area.

This product should only be used on firm level ground.

Please periodically check all fittings and re-tighten as necessary.

Please do not sit or stand on your furniture.

Avoid exposing the furniture to excessive heat or direct sunlight as this can cause deterioration of the colour.

Unwrap all packaging