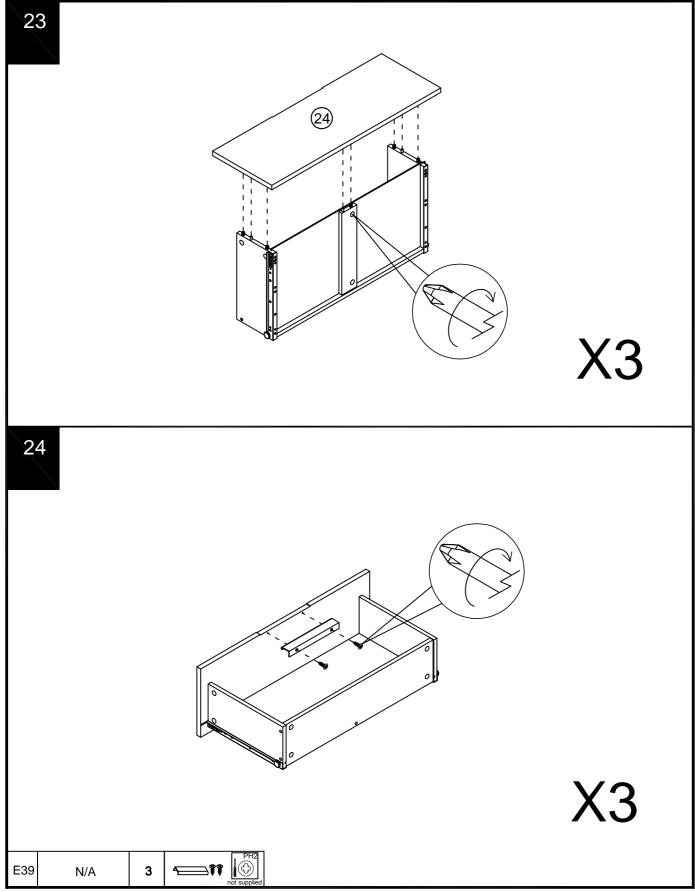

# BRONX CHEST AND RAIL 267192 Assembly instructions

| Ref | Dimensions  | Visual            | Qty | Ctn | Ref | Dimensions  | Visual     | Qty | C |
|-----|-------------|-------------------|-----|-----|-----|-------------|------------|-----|---|
| 1   | 33x75cm     |                   | 1   | 2   | 13  | 32 x166cm   |            | 1   | 1 |
| 2   | 8.5x64.5cm  |                   | 1   | 2   | 14  | 32x35.5cm   | $\diamond$ | 1   | 1 |
| 3   | 8.5x64.5cm  | 1                 | 1   | 2   | 15  | 33x167cm    |            | 1   | 1 |
| 4   | 8.5x64.5cm  |                   | 1   | 2   | 16  | 32x35.5cm   | $\diamond$ | 1   | 1 |
| 5   | 8.5x64.5cm  |                   | 1   | 2   | 17  | 3 x 78.5cm  |            | 1   | 2 |
| 6   | 29.5 x 65cm | $\bigcirc$        | 1   | 1   | 18  | 15x77.5cm   | <b>F</b>   | 1   | 2 |
| 7   | 33x75cm     |                   | 1   | 2   | 19  | 14.5x59.5cm |            | 3   | 2 |
| 8   | 29.5 x 65cm | $\sim$            | 1   | 1   | 20  | 14.5x30cm   | $\Diamond$ | 3   | 2 |
| 9   | 35 x 68cm   | $\langle \rangle$ | 1   | 2   | 21  | 14.5x30cm   | $\Diamond$ | 3   | 2 |
| 10  | 32 x93.5cm  |                   | 1   | 1   | 22  | 29x60cm     | $\bigcirc$ | 3   | 1 |
| 11  | 32x166cm    |                   | 1   | 1   | 23  | 6x28.5cm    |            | 3   | 2 |
| 12  | 30x32cm     | $\diamond$        | 4   | 1   | 24  | 24x67.5cm   |            | 3   | 2 |

# BRONX CHEST AND RAIL 267192 Assembly instructions

|       | Fixtures and fittings<br>supplied (actual size) |     |           |            |  |  |  |  |  |  |  |  |
|-------|-------------------------------------------------|-----|-----------|------------|--|--|--|--|--|--|--|--|
| Ref   | Dimensions                                      | Qty | Spare Qty |            |  |  |  |  |  |  |  |  |
| B2    | Ø15 x 10mm                                      | N/A | 2         |            |  |  |  |  |  |  |  |  |
| В3    | Ø15 x 12mm                                      | N/A | 2         |            |  |  |  |  |  |  |  |  |
| B8    | Ø8 x 38mm                                       | N/A | 2         |            |  |  |  |  |  |  |  |  |
| D6    | Ø8 x 30mm                                       | N/A | 2         |            |  |  |  |  |  |  |  |  |
| D3    | Ø6 x 30mm                                       | N/A | 2         |            |  |  |  |  |  |  |  |  |
| Y8    | Ø6 x 50mm                                       | 4   | 1         |            |  |  |  |  |  |  |  |  |
| V77   | Ø6 x 50mm                                       | 6   | 1         |            |  |  |  |  |  |  |  |  |
| W23   | Ø8 x 40mm                                       | 2   | 1         |            |  |  |  |  |  |  |  |  |
| S41   | Ø4 x 16mm                                       | 3   | 1         |            |  |  |  |  |  |  |  |  |
| Fixtu | Fixtures and fittings supplied ( not to scale)  |     |           |            |  |  |  |  |  |  |  |  |
| Ref   | Dimensions                                      | Qty | Spare Qty | Visual     |  |  |  |  |  |  |  |  |
| 01    | Ø25mm                                           | 17  | 2         |            |  |  |  |  |  |  |  |  |
| T4    | N/A                                             | 2   | N/A       |            |  |  |  |  |  |  |  |  |
| E39   | N/A                                             | 3   | N/A       |            |  |  |  |  |  |  |  |  |
| Т38   | N/A                                             | 14  | 2         |            |  |  |  |  |  |  |  |  |
| N1    | N/A                                             | 3   | N/A       |            |  |  |  |  |  |  |  |  |
| Q35   | N/A                                             | 1   | 1         | $\bigcirc$ |  |  |  |  |  |  |  |  |
| V3    | N/A                                             | 1   | 1         |            |  |  |  |  |  |  |  |  |