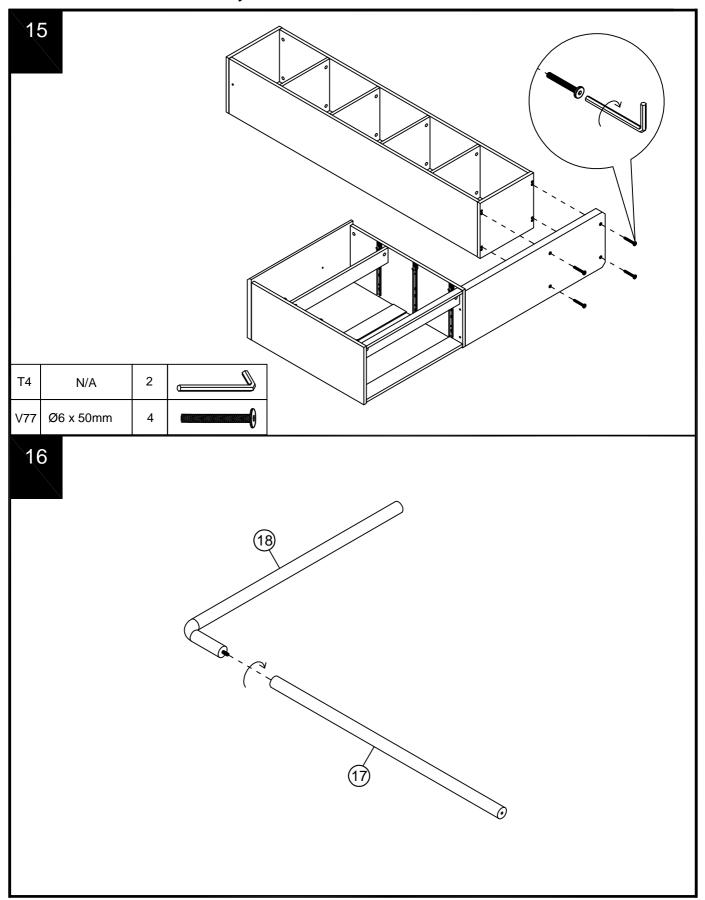

| 14  | 2         |            |  |  |  |  |  |  |  |  |
| N1    | N/A                                             | 3   | N/A       |            |  |  |  |  |  |  |  |  |
| Q35   | N/A                                             | 1   | 1         | $\bigcirc$ |  |  |  |  |  |  |  |  |
| V3    | N/A                                             | 1   | 1         |            |  |  |  |  |  |  |  |  |

267192 Assembly instructions



### **DEXC** BRONX CHEST AND RAIL 267192 Assembly instructions



Produced in China for Next Retail Ltd. 267192-2021-V1.

### BRONX CHEST AND RAIL 267192 Assembly instructions next





### BRONX CHEST AND RAIL 267192 Assembly instructions next





### **DEXC** BRONX CHEST AND RAIL 267192 Assembly instructions



267192 Assembly instructions



267192 Assembly instructions





### **BRONX CHEST AND RAIL** next 267192 Assembly instructions



267192 Assembly instructions





Produced in China for Next Retail Ltd. 267192-2021-V1.



#### Actual product size

next

H174 x W161.5 x D35cm



## **NEXC** BRONX CHEST AND RAIL 267192

### Warnings

We suggest you retain these instructions for future reference.

Keep fittings out of children's reach and keep children well away from construction area.

This product should only be used on firm level ground.

Please periodically check all fittings and re-tighten as necessary.

Please do not sit or stand on your furniture.

Avoid exposing the furniture to excessive heat or direct sunlight as this can cause deterioration of the colour.

Unwrap all packaging materials and place the componen