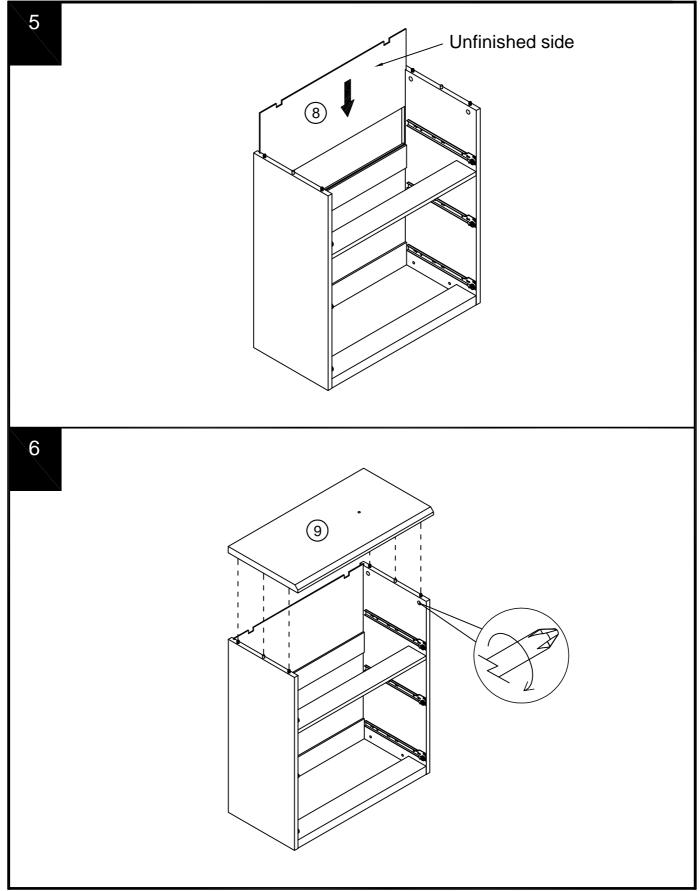

# BRONX CHEST AND RAIL 267192 Assembly instructions

| Ref | Dimensions  | Visual            | Qty | Ctn | Ref | Dimensions  | Visual     | Qty | C |
|-----|-------------|-------------------|-----|-----|-----|-------------|------------|-----|---|
| 1   | 33x75cm     |                   | 1   | 2   | 13  | 32 x166cm   |            | 1   | 1 |
| 2   | 8.5x64.5cm  |                   | 1   | 2   | 14  | 32x35.5cm   | $\diamond$ | 1   | 1 |
| 3   | 8.5x64.5cm  | 1                 | 1   | 2   | 15  | 33x167cm    |            | 1   | 1 |
| 4   | 8.5x64.5cm  |                   | 1   | 2   | 16  | 32x35.5cm   | $\diamond$ | 1   | 1 |
| 5   | 8.5x64.5cm  |                   | 1   | 2   | 17  | 3 x 78.5cm  |            | 1   | 2 |
| 6   | 29.5 x 65cm | $\bigcirc$        | 1   | 1   | 18  | 15x77.5cm   | <b>F</b>   | 1   | 2 |
| 7   | 33x75cm     |                   | 1   | 2   | 19  | 14.5x59.5cm |            | 3   | 2 |
| 8   | 29.5 x 65cm | $\sim$            | 1   | 1   | 20  | 14.5x30cm   | $\Diamond$ | 3   | 2 |
| 9   | 35 x 68cm   | $\langle \rangle$ | 1   | 2   | 21  | 14.5x30cm   | $\Diamond$ | 3   | 2 |
| 10  | 32 x93.5cm  |                   | 1   | 1   | 22  | 29x60cm     | $\bigcirc$ | 3   | 1 |
| 11  | 32x166cm    |                   | 1   | 1   | 23  | 6x28.5cm    |            | 3   | 2 |
| 12  | 30x32cm     | $\diamond$        | 4   | 1   | 24  | 24x67.5cm   |            | 3   | 2 |

# BRONX CHEST AND RAIL 267192 Assembly instructions

|       | Fixtures and fittings<br>supplied (actual size) |     |           |            |  |  |  |  |  |  |  |  |
|-------|-------------------------------------------------|-----|-----------|------------|--|--|--|--|--|--|--|--|
| Ref   | Dimensions                                      | Qty | Spare Qty |            |  |  |  |  |  |  |  |  |
| B2    | Ø15 x 10mm                                      | N/A | 2         |            |  |  |  |  |  |  |  |  |
| В3    | Ø15 x 12mm                                      | N/A | 2         |            |  |  |  |  |  |  |  |  |
| B8    | Ø8 x 38mm                                       | N/A | 2         |            |  |  |  |  |  |  |  |  |
| D6    | Ø8 x 30mm                                       | N/A | 2         |            |  |  |  |  |  |  |  |  |
| D3    | Ø6 x 30mm                                       | N/A | 2         |            |  |  |  |  |  |  |  |  |
| Y8    | Ø6 x 50mm                                       | 4   | 1         |            |  |  |  |  |  |  |  |  |
| V77   | Ø6 x 50mm                                       | 6   | 1         |            |  |  |  |  |  |  |  |  |
| W23   | Ø8 x 40mm                                       | 2   | 1         |            |  |  |  |  |  |  |  |  |
| S41   | Ø4 x 16mm                                       | 3   | 1         |            |  |  |  |  |  |  |  |  |
| Fixtu | Fixtures and fittings supplied ( not to scale)  |     |           |            |  |  |  |  |  |  |  |  |
| Ref   | Dimensions                                      | Qty | Spare Qty | Visual     |  |  |  |  |  |  |  |  |
| 01    | Ø25mm                                           | 17  | 2         |            |  |  |  |  |  |  |  |  |
| T4    | N/A                                             | 2   | N/A       |            |  |  |  |  |  |  |  |  |
| E39   | N/A                                             | 3   | N/A       |            |  |  |  |  |  |  |  |  |
| Т38   | N/A                                             | 14  | 2         |            |  |  |  |  |  |  |  |  |
| N1    | N/A                                             | 3   | N/A       |            |  |  |  |  |  |  |  |  |
| Q35   | N/A                                             | 1   | 1         | $\bigcirc$ |  |  |  |  |  |  |  |  |
| V3    | N/A                                             | 1   | 1         |            |  |  |  |  |  |  |  |  |