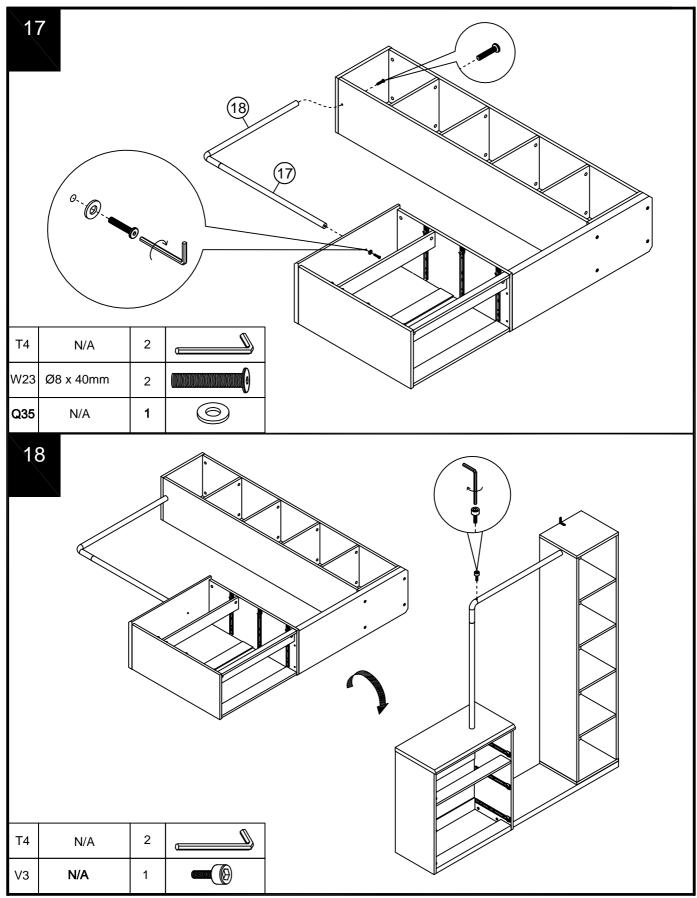

# BRONX CHEST AND RAIL 267192 Assembly instructions

| Ref | Dimensions  | Visual            | Qty | Ctn | Ref | Dimensions  | Visual     | Qty | C |
|-----|-------------|-------------------|-----|-----|-----|-------------|------------|-----|---|
| 1   | 33x75cm     |                   | 1   | 2   | 13  | 32 x166cm   |            | 1   | 1 |
| 2   | 8.5x64.5cm  |                   | 1   | 2   | 14  | 32x35.5cm   | $\diamond$ | 1   | 1 |
| 3   | 8.5x64.5cm  | 1                 | 1   | 2   | 15  | 33x167cm    |            | 1   | 1 |
| 4   | 8.5x64.5cm  |                   | 1   | 2   | 16  | 32x35.5cm   | $\diamond$ | 1   | 1 |
| 5   | 8.5x64.5cm  |                   | 1   | 2   | 17  | 3 x 78.5cm  |            | 1   | 2 |
| 6   | 29.5 x 65cm | $\bigcirc$        | 1   | 1   | 18  | 15x77.5cm   | <b>F</b>   | 1   | 2 |
| 7   | 33x75cm     |                   | 1   | 2   | 19  | 14.5x59.5cm |            | 3   | 2 |
| 8   | 29.5 x 65cm | $\sim$            | 1   | 1   | 20  | 14.5x30cm   | $\Diamond$ | 3   | 2 |
| 9   | 35 x 68cm   | $\langle \rangle$ | 1   | 2   | 21  | 14.5x30cm   | $\Diamond$ | 3   | 2 |
| 10  | 32 x93.5cm  |                   | 1   | 1   | 22  | 29x60cm     | $\bigcirc$ | 3   | 1 |
| 11  | 32x166cm    |                   | 1   | 1   | 23  | 6x28.5cm    |            | 3   | 2 |
| 12  | 30x32cm     | $\diamond$        | 4   | 1   | 24  | 24x67.5cm   |            | 3   | 2 |

# BRONX CHEST AND RAIL 267192 Assembly instructions

|       | Fixtures and fittings<br>supplied (actual size) |     |           |            |  |  |  |  |  |  |  |  |
|-------|-------------------------------------------------|-----|-----------|------------|--|--|--|--|--|--|--|--|
| Ref   | Dimensions                                      | Qty | Spare Qty |            |  |  |  |  |  |  |  |  |
| B2    | Ø15 x 10mm                                      | N/A | 2         |            |  |  |  |  |  |  |  |  |
| В3    | Ø15 x 12mm                                      | N/A | 2         |            |  |  |  |  |  |  |  |  |
| B8    | Ø8 x 38mm                                       | N/A | 2         |            |  |  |  |  |  |  |  |  |
| D6    | Ø8 x 30mm                                       | N/A | 2         |            |  |  |  |  |  |  |  |  |
| D3    | Ø6 x 30mm                                       | N/A | 2         |            |  |  |  |  |  |  |  |  |
| Y8    | Ø6 x 50mm                                       | 4   | 1         |            |  |  |  |  |  |  |  |  |
| V77   | Ø6 x 50mm                                       | 6   | 1         |            |  |  |  |  |  |  |  |  |
| W23   | Ø8 x 40mm                                       | 2   | 1         |            |  |  |  |  |  |  |  |  |
| S41   | Ø4 x 16mm                                       | 3   | 1         |            |  |  |  |  |  |  |  |  |
| Fixtu | Fixtures and fittings supplied ( not to scale)  |     |           |            |  |  |  |  |  |  |  |  |
| Ref   | Dimensions                                      | Qty | Spare Qty | Visual     |  |  |  |  |  |  |  |  |
| 01    | Ø25mm                                           | 17  | 2         |            |  |  |  |  |  |  |  |  |
| T4    | N/A                                             | 2   | N/A       |            |  |  |  |  |  |  |  |  |
| E39   | N/A                                             | 3   | N/A       |            |  |  |  |  |  |  |  |  |
| Т38   | N/A                                             | 14  | 2         |            |  |  |  |  |  |  |  |  |
| N1    | N/A                                             | 3   | N/A       |            |  |  |  |  |  |  |  |  |
| Q35   | N/A                                             | 1   | 1         | $\bigcirc$ |  |  |  |  |  |  |  |  |
| V3    | N/A                                             | 1   | 1         |            |  |  |  |  |  |  |  |  |