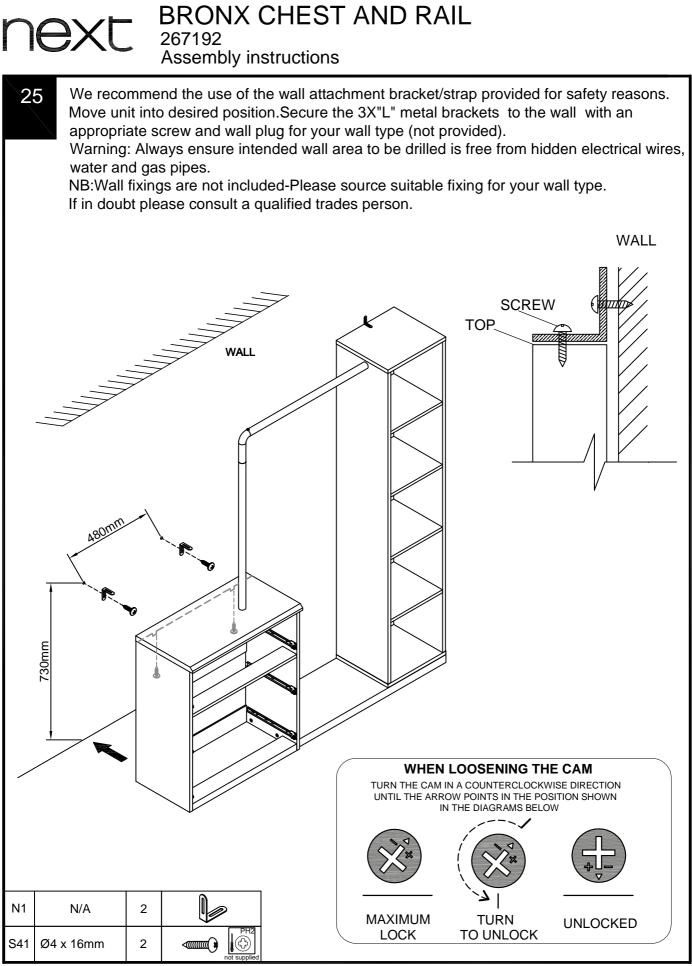

| 3   | N/A       |            |  |  |  |  |  |  |  |  |
| Q35   | N/A                                             | 1   | 1         | $\bigcirc$ |  |  |  |  |  |  |  |  |
| V3    | N/A                                             | 1   | 1         |            |  |  |  |  |  |  |  |  |

267192 Assembly instructions



### **DEXC** BRONX CHEST AND RAIL 267192 Assembly instructions



Produced in China for Next Retail Ltd. 267192-2021-V1.

### BRONX CHEST AND RAIL 267192 Assembly instructions next





### BRONX CHEST AND RAIL 267192 Assembly instructions next





### **DEXC** BRONX CHEST AND RAIL 267192 Assembly instructions



267192 Assembly instructions



267192 Assembly instructions





### **BRONX CHEST AND RAIL** next 267192 Assembly instructions



267192 Assembly instructions





Produced in China for Next Retail Ltd. 267192-2021-V1.



#### Actual product size

next

H174 x W161.5 x D35cm



## **NEXC** BRONX CHEST AND RAIL 267192

### Warnings

We suggest you retain these instructions for future reference.

Keep fittings out of children's reach and keep children well away from construction area.

This product should only be used on firm level ground.

Please periodically check all fittings and re-tighten as necessary.

Please do not sit or stand on your furniture.

Avoid exposing the furniture to excessive heat or direct sunlight as this can cause deterioration of the colour.

Unwrap all packaging materials and place the components on top of the carton box or on a clean floor to protect it from damage

#### **Missing parts**

If you are missing any fixtures and