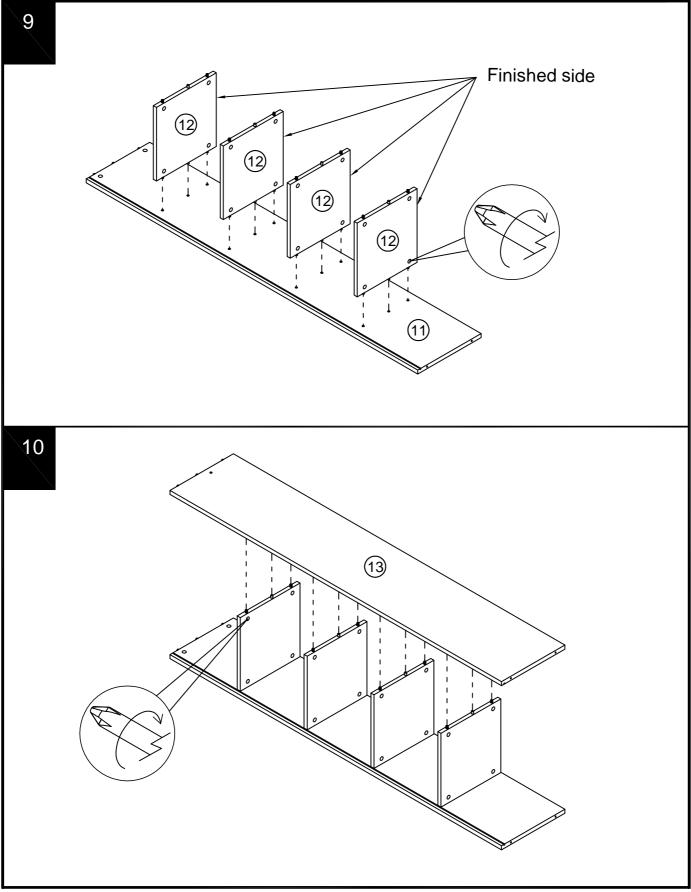

| 3   | N/A       |            |  |  |  |  |  |  |  |  |
| Т38   | N/A                                             | 14  | 2         |            |  |  |  |  |  |  |  |  |
| N1    | N/A                                             | 3   | N/A       |            |  |  |  |  |  |  |  |  |
| Q35   | N/A                                             | 1   | 1         | $\bigcirc$ |  |  |  |  |  |  |  |  |
| V3    | N/A                                             | 1   | 1         |            |  |  |  |  |  |  |  |  |

267192 Assembly instructions



### **DEXC** BRONX CHEST AND RAIL 267192 Assembly instructions



Produced in China for Next Retail Ltd. 267192-2021-V1.

### BRONX CHEST AND RAIL 267192 Assembly instructions next





### BRONX CHEST AND RAIL 267192 Assembly instructions next





### **DEXC** BRONX CHEST AND RAIL 267192 Assembly instructions



267192 Assembly instructions



267192 Assembly instructions





### **BRONX CHEST AND RAIL** next 267192 Assembly instructions



267192 Assembly instructions





Produced in China for Next Retail Ltd. 267192-2021-V1.



#### Actual product size

next

H174 x W161.5 x D35cm



## **NEXC** BRONX CHEST AND RAIL 267192

### Warnings

We suggest you retain these instructions for future reference.

Keep fittings out of children's reach and keep children well away from construction area.

This product should only be used on firm level ground.

Please periodically check all fittings and re-tighten as necessary.

Please do not sit or stand on your furniture.

Avoid exposing the furniture to excessive heat or direct sunlight a