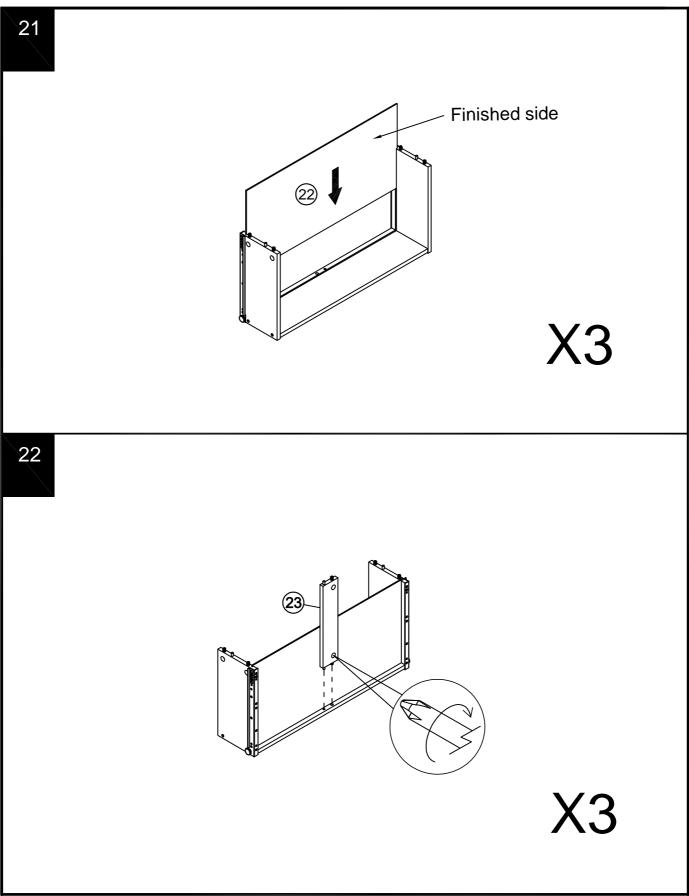

# BRONX CHEST AND RAIL 267192 Assembly instructions

| Ref | Dimensions  | Visual            | Qty | Ctn | Ref | Dimensions  | Visual     | Qty | C |
|-----|-------------|-------------------|-----|-----|-----|-------------|------------|-----|---|
| 1   | 33x75cm     |                   | 1   | 2   | 13  | 32 x166cm   |            | 1   | 1 |
| 2   | 8.5x64.5cm  |                   | 1   | 2   | 14  | 32x35.5cm   | $\diamond$ | 1   | 1 |
| 3   | 8.5x64.5cm  | 1                 | 1   | 2   | 15  | 33x167cm    |            | 1   | 1 |
| 4   | 8.5x64.5cm  |                   | 1   | 2   | 16  | 32x35.5cm   | $\diamond$ | 1   | 1 |
| 5   | 8.5x64.5cm  |                   | 1   | 2   | 17  | 3 x 78.5cm  |            | 1   | 2 |
| 6   | 29.5 x 65cm | $\bigcirc$        | 1   | 1   | 18  | 15x77.5cm   | <b>F</b>   | 1   | 2 |
| 7   | 33x75cm     |                   | 1   | 2   | 19  | 14.5x59.5cm |            | 3   | 2 |
| 8   | 29.5 x 65cm | $\sim$            | 1   | 1   | 20  | 14.5x30cm   | $\Diamond$ | 3   | 2 |
| 9   | 35 x 68cm   | $\langle \rangle$ | 1   | 2   | 21  | 14.5x30cm   | $\Diamond$ | 3   | 2 |
| 10  | 32 x93.5cm  |                   | 1   | 1   | 22  | 29x60cm     | $\bigcirc$ | 3   | 1 |
| 11  | 32x166cm    |                   | 1   | 1   | 23  | 6x28.5cm    |            | 3   | 2 |
| 12  | 30x32cm     | $\diamond$        | 4   | 1   | 24  | 24x67.5cm   |            | 3   | 2 |

# BRONX CHEST AND RAIL 267192 Assembly instructions

|       | Fixtures and fittings<br>supplied (actual size) |     |           |            |  |  |  |  |  |  |  |  |
|-------|-------------------------------------------------|-----|-----------|------------|--|--|--|--|--|--|--|--|
| Ref   | Dimensions                                      | Qty | Spare Qty |            |  |  |  |  |  |  |  |  |
| B2    | Ø15 x 10mm                                      | N/A | 2         |            |  |  |  |  |  |  |  |  |
| В3    | Ø15 x 12mm                                      | N/A | 2         |            |  |  |  |  |  |  |  |  |
| B8    | Ø8 x 38mm                                       | N/A | 2         |            |  |  |  |  |  |  |  |  |
| D6    | Ø8 x 30mm                                       | N/A | 2         |            |  |  |  |  |  |  |  |  |
| D3    | Ø6 x 30mm                                       | N/A | 2         |            |  |  |  |  |  |  |  |  |
| Y8    | Ø6 x 50mm                                       | 4   | 1         |            |  |  |  |  |  |  |  |  |
| V77   | Ø6 x 50mm                                       | 6   | 1         |            |  |  |  |  |  |  |  |  |
| W23   | Ø8 x 40mm                                       | 2   | 1         |            |  |  |  |  |  |  |  |  |
| S41   | Ø4 x 16mm                                       | 3   | 1         |            |  |  |  |  |  |  |  |  |
| Fixtu | Fixtures and fittings supplied ( not to scale)  |     |           |            |  |  |  |  |  |  |  |  |
| Ref   | Dimensions                                      | Qty | Spare Qty | Visual     |  |  |  |  |  |  |  |  |
| 01    | Ø25mm                                           | 17  | 2         |            |  |  |  |  |  |  |  |  |
| T4    | N/A                                             | 2   | N/A       |            |  |  |  |  |  |  |  |  |
| E39   | N/A                                             | 3   | N/A       |            |  |  |  |  |  |  |  |  |
| Т38   | N/A                                             | 14  | 2         |            |  |  |  |  |  |  |  |  |
| N1    | N/A                                             | 3   | N/A       |            |  |  |  |  |  |  |  |  |
| Q35   | N/A                                             | 1   | 1         | $\bigcirc$ |  |  |  |  |  |  |  |  |
| V3    | N/A                                             | 1   | 1         |            |  |  |  |  |  |  |  |  |