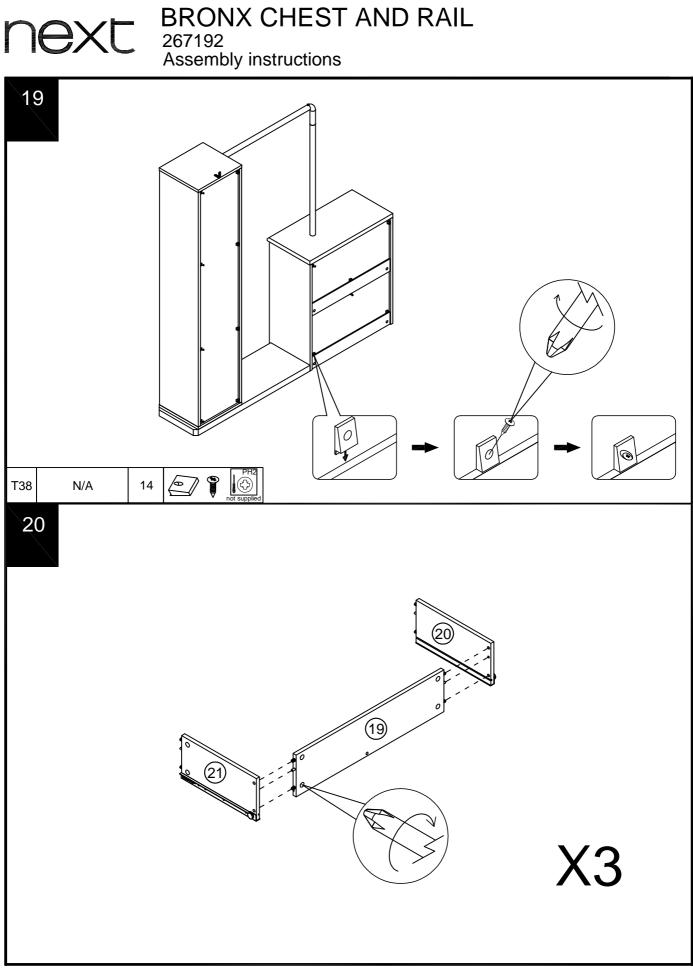

# BRONX CHEST AND RAIL 267192 Assembly instructions

| Ref | Dimensions  | Visual            | Qty | Ctn | Ref | Dimensions  | Visual     | Qty | C |
|-----|-------------|-------------------|-----|-----|-----|-------------|------------|-----|---|
| 1   | 33x75cm     |                   | 1   | 2   | 13  | 32 x166cm   |            | 1   | 1 |
| 2   | 8.5x64.5cm  |                   | 1   | 2   | 14  | 32x35.5cm   | $\diamond$ | 1   | 1 |
| 3   | 8.5x64.5cm  | 1                 | 1   | 2   | 15  | 33x167cm    |            | 1   | 1 |
| 4   | 8.5x64.5cm  |                   | 1   | 2   | 16  | 32x35.5cm   | $\diamond$ | 1   | 1 |
| 5   | 8.5x64.5cm  |                   | 1   | 2   | 17  | 3 x 78.5cm  |            | 1   | 2 |
| 6   | 29.5 x 65cm | $\bigcirc$        | 1   | 1   | 18  | 15x77.5cm   | <b>F</b>   | 1   | 2 |
| 7   | 33x75cm     |                   | 1   | 2   | 19  | 14.5x59.5cm |            | 3   | 2 |
| 8   | 29.5 x 65cm | $\sim$            | 1   | 1   | 20  | 14.5x30cm   | $\Diamond$ | 3   | 2 |
| 9   | 35 x 68cm   | $\langle \rangle$ | 1   | 2   | 21  | 14.5x30cm   | $\Diamond$ | 3   | 2 |
| 10  | 32 x93.5cm  |                   | 1   | 1   | 22  | 29x60cm     | $\bigcirc$ | 3   | 1 |
| 11  | 32x166cm    |                   | 1   | 1   | 23  | 6x28.5cm    |            | 3   | 2 |
| 12  | 30x32cm     | $\diamond$        | 4   | 1   | 24  | 24x67.5cm   |            | 3   | 2 |

# BRONX CHEST AND RAIL 267192 Assembly instructions

|       | Fixtures and fittings<br>supplied (actual size) |     |           |            |  |  |  |  |  |  |  |  |
|-------|-------------------------------------------------|-----|-----------|------------|--|--|--|--|--|--|--|--|
| Ref   | Dimensions                                      | Qty | Spare Qty |            |  |  |  |  |  |  |  |  |
| B2    | Ø15 x 10mm                                      | N/A | 2         |            |  |  |  |  |  |  |  |  |
| В3    | Ø15 x 12mm                                      | N/A | 2         |            |  |  |  |  |  |  |  |  |
| B8    | Ø8 x 38mm                                       | N/A | 2         |            |  |  |  |  |  |  |  |  |
| D6    | Ø8 x 30mm                                       | N/A | 2         |            |  |  |  |  |  |  |  |  |
| D3    | Ø6 x 30mm                                       | N/A | 2         |            |  |  |  |  |  |  |  |  |
| Y8    | Ø6 x 50mm                                       | 4   | 1         |            |  |  |  |  |  |  |  |  |
| V77   | Ø6 x 50mm                                       | 6   | 1         |            |  |  |  |  |  |  |  |  |
| W23   | Ø8 x 40mm                                       | 2   | 1         |            |  |  |  |  |  |  |  |  |
| S41   | Ø4 x 16mm                                       | 3   | 1         |            |  |  |  |  |  |  |  |  |
| Fixtu | Fixtures and fittings supplied ( not to scale)  |     |           |            |  |  |  |  |  |  |  |  |
| Ref   | Dimensions                                      | Qty | Spare Qty | Visual     |  |  |  |  |  |  |  |  |
| 01    | Ø25mm                                           | 17  | 2         |            |  |  |  |  |  |  |  |  |
| T4    | N/A                                             | 2   | N/A       |            |  |  |  |  |  |  |  |  |
| E39   | N/A                                             | 3   | N/A       |            |  |  |  |  |  |  |  |  |
| Т38   | N/A                                             | 14  | 2         |            |  |  |  |  |  |  |  |  |
| N1    | N/A                                             | 3   | N/A       |            |  |  |  |  |  |  |  |  |
| Q35   | N/A                                             | 1   | 1         | $\bigcirc$ |  |  |  |  |  |  |  |  |
| V3    | N/A                                             | 1   | 1         |            |  |  |  |  |  |  |  |  |