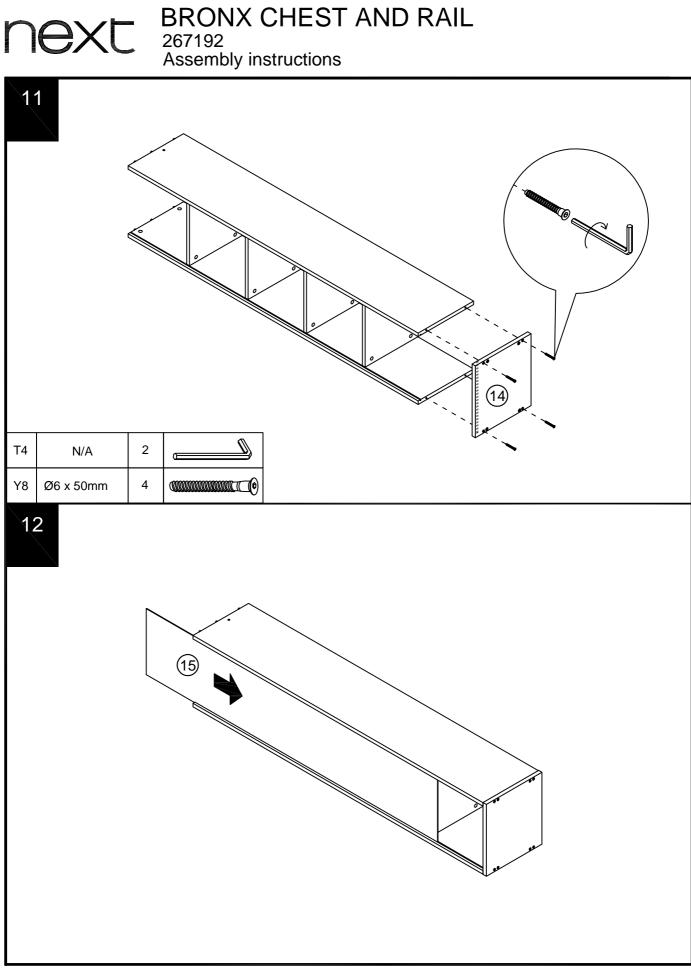

| 3   | N/A       |            |  |  |  |  |  |  |  |  |
| Т38   | N/A                                             | 14  | 2         |            |  |  |  |  |  |  |  |  |
| N1    | N/A                                             | 3   | N/A       |            |  |  |  |  |  |  |  |  |
| Q35   | N/A                                             | 1   | 1         | $\bigcirc$ |  |  |  |  |  |  |  |  |
| V3    | N/A                                             | 1   | 1         |            |  |  |  |  |  |  |  |  |

267192 Assembly instructions



### **DEXC** BRONX CHEST AND RAIL 267192 Assembly instructions



Produced in China for Next Retail Ltd. 267192-2021-V1.

### BRONX CHEST AND RAIL 267192 Assembly instructions next





### BRONX CHEST AND RAIL 267192 Assembly instructions next





### **DEXC** BRONX CHEST AND RAIL 267192 Assembly instructions



267192 Assembly instructions



267192 Assembly instructions





### **BRONX CHEST AND RAIL** next 267192 Assembly instructions



267192 Assembly instructions





Produced in China for Next Retail Ltd. 267192-2021-V1.



#### Actual product size

next

H174 x W161.5 x D35cm



## **NEXC** BRONX CHEST AND RAIL 267192

### Warnings

We suggest you retain these instructions for future reference.

Keep fittings out of children's reach and keep children well away from construction area.

This product should only be used on firm level ground.

Please periodically check all fittings and re-tighten as necessary.

Please do not sit or stand on your furniture.

Avoid exposing the furniture to excessive heat or direct sunlight as