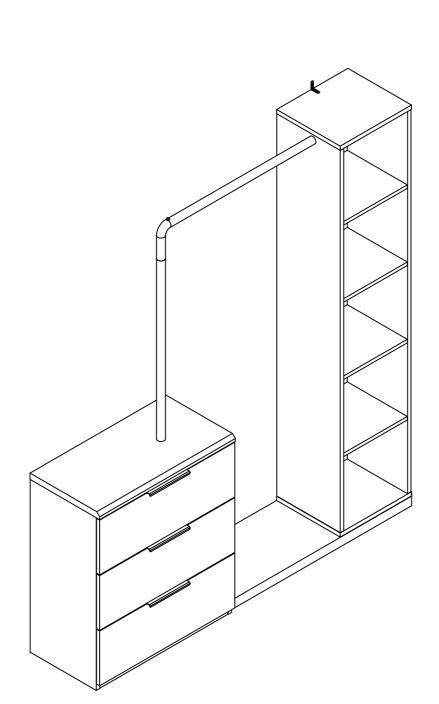

### **BRONX CHEST AND RAIL**

267192 Assembly instructions

### Actual product size

H174 x W161.5 x D35cm

#### Actual product size

next

H174 x W161.5 x D35cm