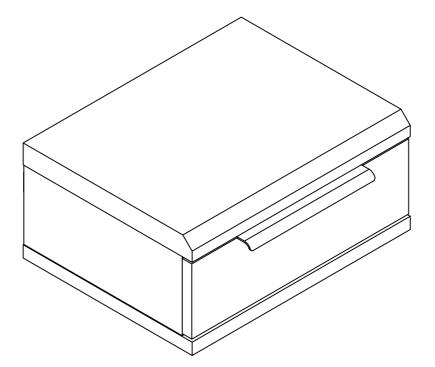

Assembly instructions

Actual product size

H16 x W35 x D27cm

# BRONX WALL MOUNTED BEDSIDE 269588 Assembly instructions