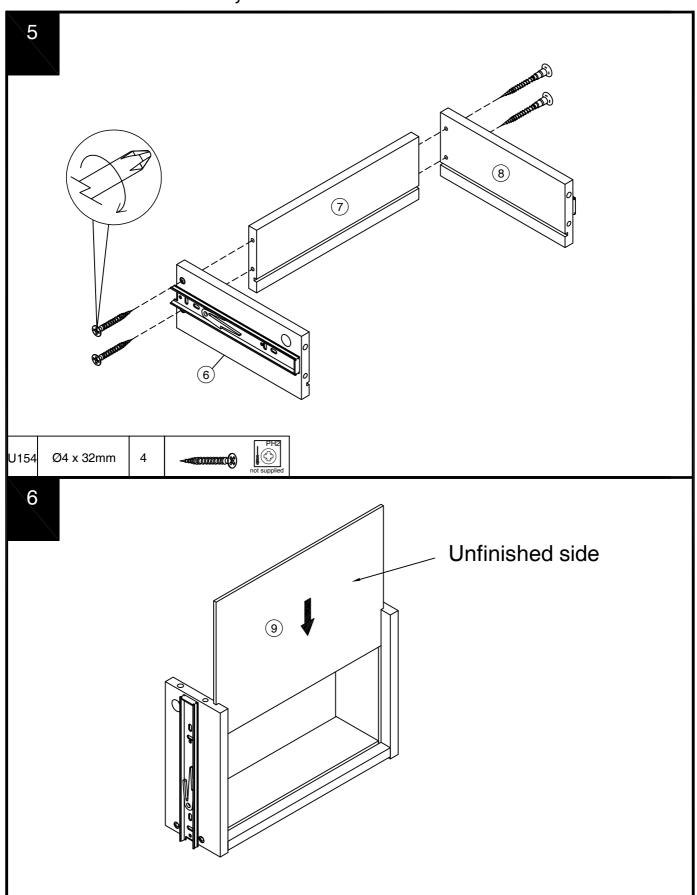

## Fixtures and fittings supplied (actual size)

| Ref  | Dimensions     | Qty | Spare Qty |
|------|----------------|-----|-----------|
| B1   | Ø15 x 10mm     | 10  | 2         |
| D3   | Ø6 x 30mm      | 2   | 1         |
| D6   | Ø8 x 30mm      | 4   | 1         |
| В7   | B7 Ø7.5 x 35mm |     | 2         |
| U154 | Ø4 x 32mm      | 4   | 1         |