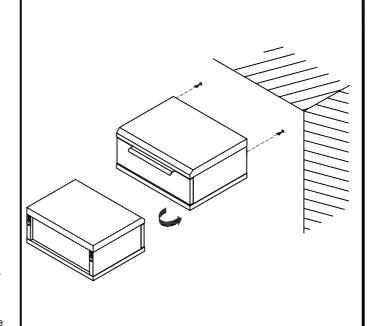

## **BRONX WALL MOUNTED BEDSIDE**

Assembly instructions

Please use the template provided to mark on the wall the position

NB: Place the template over the back of the mirror to ensure that the holes match the position of the hooks before drilling into your

Use a spirit level to check that the fixings are level.

not supplied

Drill two holes.

Warning: Always ensure wall area to be drilled is free from hidden electrical wires, water and gas pipes.

not supplied

13

12

Insert an appropriate wall plug into each hole. Insert the screws and tighten, leaving the screw head exposed by 1/4 inch(6mm)

NB: Wall fixings are not included.

Please source suitable fixings for your wall type. If in doubt please consult a gualified trades person.