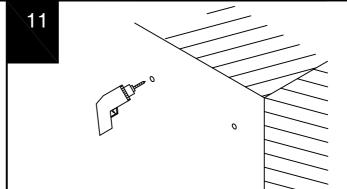

Use a spirit level to check that the fixings are level.

not supplied

Drill two holes.

Warning: Always ensure wall area to be drilled is free from hidden electrical wires, water and gas pipes.

not supplied

13

12

Insert an appropriate wall plug into each hole. Insert the screws and tighten, leaving the screw head exposed by 1/4 inch(6mm)

NB: Wall fixings are not included.

Please source suitable fixings for your wall type. If in doubt please consult a gualified trades person.