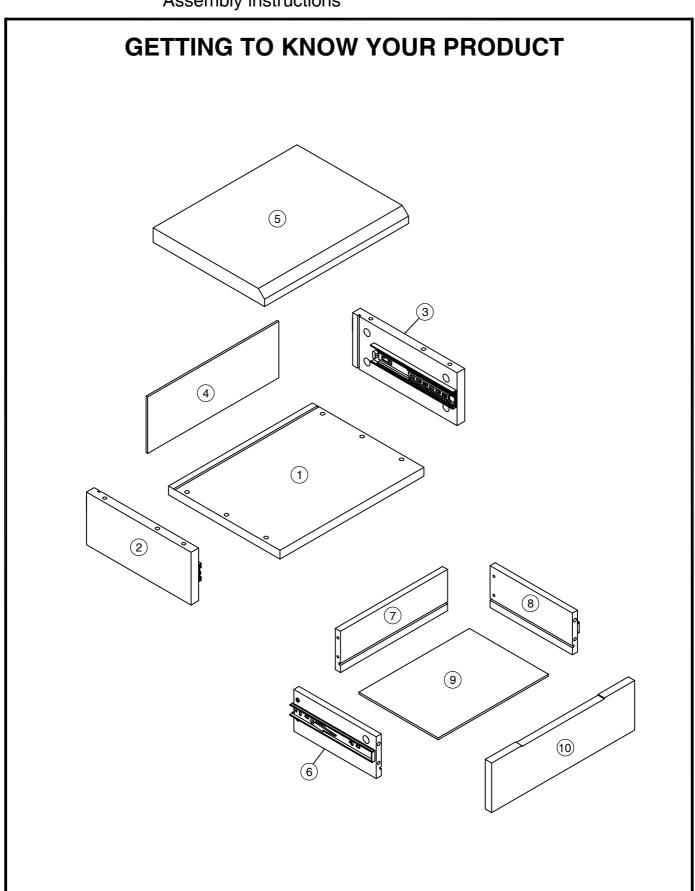

Do not place hot items (e.g. hot drinks) directly on to the wood surface. Please make sure you use a placemat or coaster.

Assembly instructions

Components supplied. Please use this guide if you require replacement parts.

| Ref | Dimensions  | Visual | Qty | Ctn |
|-----|-------------|--------|-----|-----|
| 1   | 27 x 35cm   |        | 1   | 1   |
| 2   | 11x 25.5cm  |        | 1   | 1   |
| 3   | 11x 25.5cm  |        | 1   | 1   |
| 4   | 12 x 32cm   |        | 1   | 1   |
| 5   | 27 x 35cm   |        | 1   | 1   |
| 6   | 9 x 20cm    |        | 1   | 1   |
| 7   | 8.5 x 26cm  |        | 1   | 1   |
| 8   | 9 x 20cm    |        | 1   | 1   |
| 9   | 19 x 27cm   |        | 1   | 1   |
| 10  | 10.5 x 35cm |        | 1   | 1   |