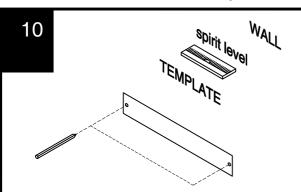

## **BRONX WALL MOUNTED BEDSIDE**

Assembly instructions

Please use the template provided to mark on the wall the position

NB: Place the template over the back of the mirror to ensure that the holes match the position of the hooks before drilling into your

Use a spirit level to check that the fixings are level.

not supplied

Drill two holes.

Warning: Always ensure wall area to be drilled is free from hidden electrical wires, water and gas pipes.

not supplied