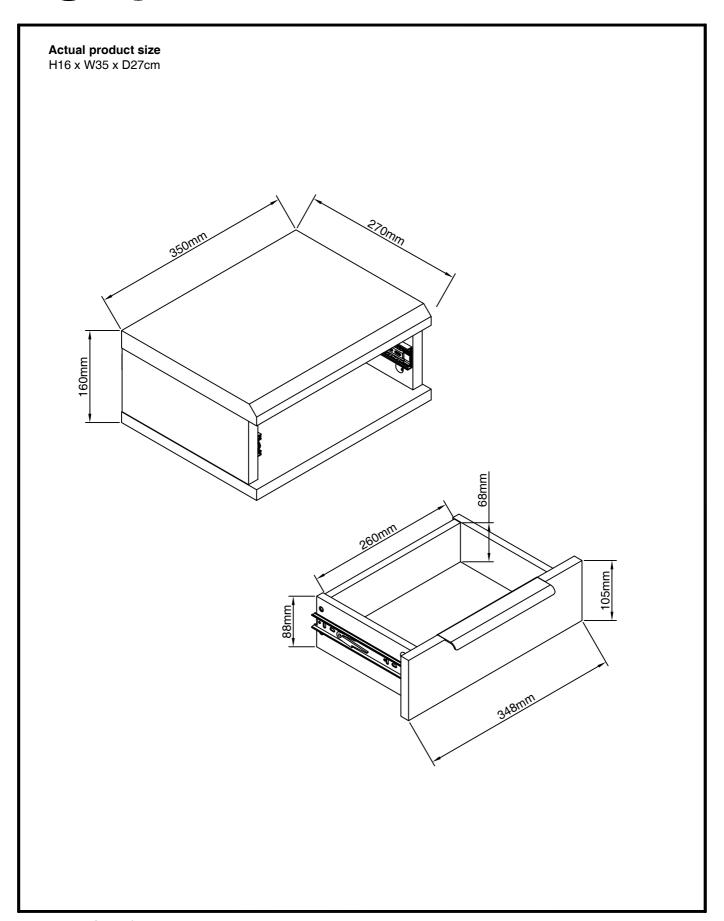

NX WALL MOUNTED BEDSIDE 269588



## **BRONX WALL MOUNTED BEDSIDE**





Assembly instructions



Please use the template provided to mark on the wall the position

NB: Place the template over the back of the mirror to ensure that the holes match the position of the hooks before drilling into your

Use a spirit level to check that the fixings are level.



not supplied



Drill two holes.

Warning: Always ensure wall area to be drilled is free from hidden electrical wires, water and gas pipes.



not supplied

13

12



Insert an appropriate wall plug into each hole. Insert the screws and tighten, leaving the screw head exposed by 1/4 inch(6mm)

NB: Wall fixings are not included.

Please source suitable fixings for your wall type. If in doubt please consult a gualified trades person.









#### Warnings

We suggest you retain these instructions for future reference.

Keep fittings out of children's reach and keep children well away from construction area.

This product should only be used on firm level ground.

Please periodically check all fittings and re-tighten as necessary.

Please do not sit or stand on your furniture.

Avoid exposing the furniture to excessive heat or direct sunlight as this can cause deterioration of the colour.

Unwrap all packaging materials and place the components on top of the carton box or on a clean floor to protect it from damage

#### Missing parts

If you are missing any fixtures and fittings for your product. Please contact our customer service team on 0333 777 8999 and they will be happy to arrange for a replacement to be sent to you f