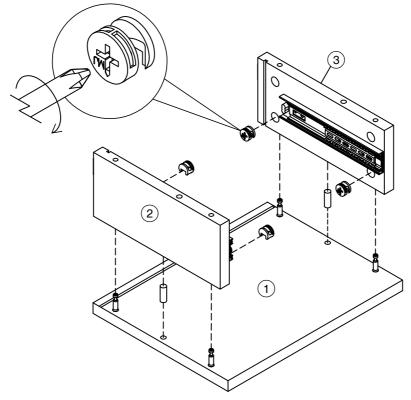

Do not place hot items (e.g. hot drinks) directly on to the wood surface. Please make sure you use a placemat or coaster.

Assembly instructions

Components supplied. Please use this guide if you require replacement parts.

| Ref | Dimensions  | Visual | Qty | Ctn |
|-----|-------------|--------|-----|-----|
| 1   | 27 x 35cm   |        | 1   | 1   |
| 2   | 11x 25.5cm  |        | 1   | 1   |
| 3   | 11x 25.5cm  |        | 1   | 1   |
| 4   | 12 x 32cm   |        | 1   | 1   |
| 5   | 27 x 35cm   |        | 1   | 1   |
| 6   | 9 x 20cm    |        | 1   | 1   |
| 7   | 8.5 x 26cm  |        | 1   | 1   |
| 8   | 9 x 20cm    |        | 1   | 1   |
| 9   | 19 x 27cm   |        | 1   | 1   |
| 10  | 10.5 x 35cm |        | 1   | 1   |