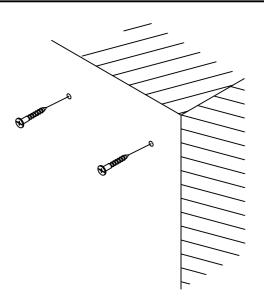

## **BRONX WALL MOUNTED BEDSIDE**

Assembly instructions

Please use the template provided to mark on the wall the position

NB: Place the template over the back of the mirror to ensure that the holes match the position of the hooks before drilling into your

Use a spirit level to check that the fixings are level.

not supplied

Drill two holes.

Warning: Always ensure wall area to be drilled is free from hidden electrical wires, water and gas pipes.

not supplied

13

12

Insert an appropriate wall plug into each hole. Insert the screws and tighten, leaving the screw head exposed by 1/4 inch(6mm)

NB: Wall fixings are not included.

Please source suitable fixings for your wall type. If in doubt please consult a gualified trades person.