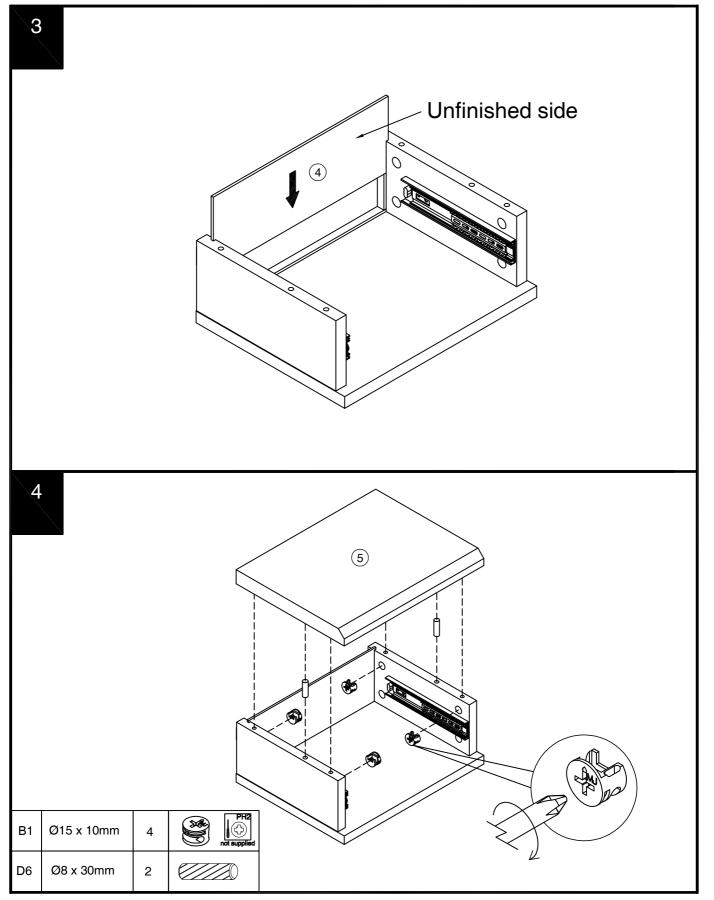

## Fixtures and fittings supplied (actual size)

| Ref  | Dimensions     | Qty | Spare Qty |
|------|----------------|-----|-----------|
| B1   | Ø15 x 10mm     | 10  | 2         |
| D3   | Ø6 x 30mm      | 2   | 1         |
| D6   | Ø8 x 30mm      | 4   | 1         |
| В7   | B7 Ø7.5 x 35mm |     | 2         |
| U154 | Ø4 x 32mm      | 4   | 1         |

# BRONX WALL MOUNTED BEDSIDE 269588 Assembly instructions

(5) 10 Ø7.5 x 35mm 10

269588 Assembly instructions

2

| B1 | Ø15 x 10mm | 4 | *** | PH2 |
|----|------------|---|-----|-----|
| D6 | Ø8 x 30mm  | 2 |     |     |