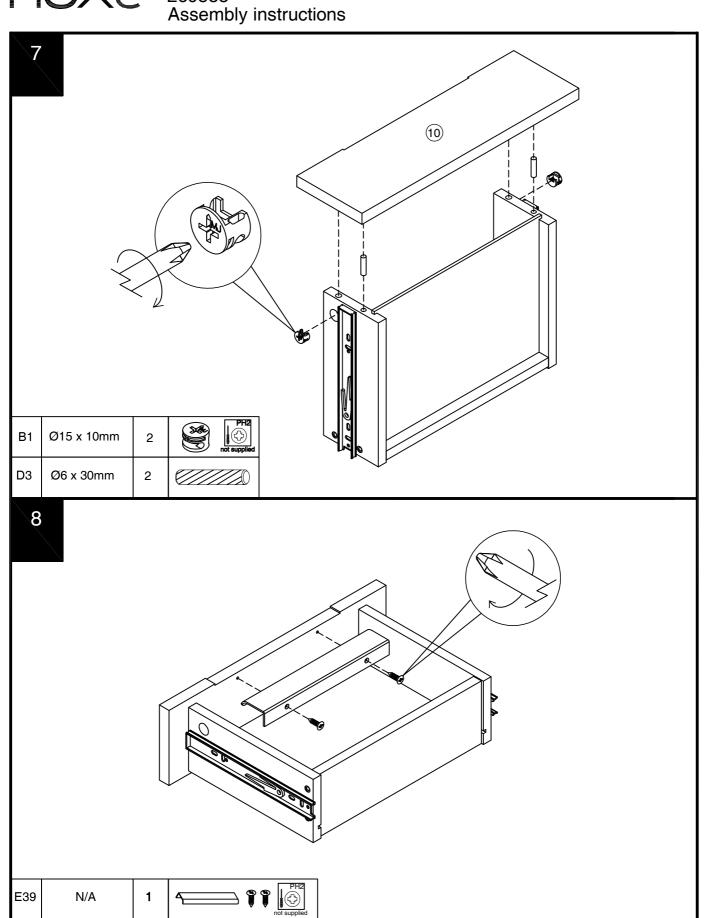

## Fixtures and fittings supplied (actual size)

| Ref  | Dimensions     | Qty | Spare Qty |
|------|----------------|-----|-----------|
| B1   | Ø15 x 10mm     | 10  | 2         |
| D3   | Ø6 x 30mm      | 2   | 1         |
| D6   | Ø8 x 30mm      | 4   | 1         |
| В7   | B7 Ø7.5 x 35mm |     | 2         |
| U154 | Ø4 x 32mm      | 4   | 1         |

#### Fixtures and fittings supplied ( not to scale)

| i ixtures and intings supplied ( not to scale) |            |     |           |              |  |
|------------------------------------------------|------------|-----|-----------|--------------|--|
| Ref                                            | Dimensions | Qty | Spare Qty | Visual       |  |
| E39                                            | N/A        | 1   | N/A       |              |  |
| 01                                             | Ø25mm      | 2   | 1         |              |  |
| 11                                             | 5*36cm     | 1   | N/A       | • TEMPLATE • |  |