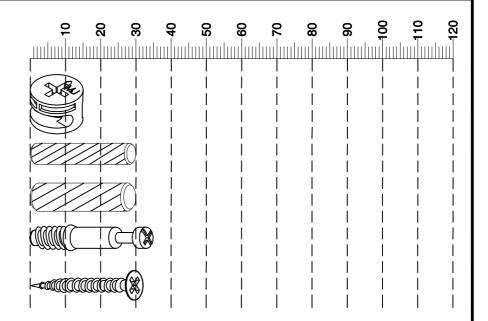

## Fixtures and fittings supplied (actual size)

| Ref  | Dimensions     | Qty | Spare Qty |
|------|----------------|-----|-----------|
| B1   | Ø15 x 10mm     | 10  | 2         |
| D3   | Ø6 x 30mm      | 2   | 1         |
| D6   | Ø8 x 30mm      | 4   | 1         |
| В7   | B7 Ø7.5 x 35mm |     | 2         |
| U154 | Ø4 x 32mm      | 4   | 1         |

#### Fixtures and fittings supplied ( not to scale)

| i ixtures and intings supplied ( not to scale) |            |     |           |              |  |
|------------------------------------------------|------------|-----|-----------|--------------|--|
| Ref                                            | Dimensions | Qty | Spare Qty | Visual       |  |
| E39                                            | N/A        | 1   | N/A       |              |  |
| 01                                             | Ø25mm      | 2   | 1         |              |  |
| 11                                             | 5*36cm     | 1   | N/A       | • TEMPLATE • |  |