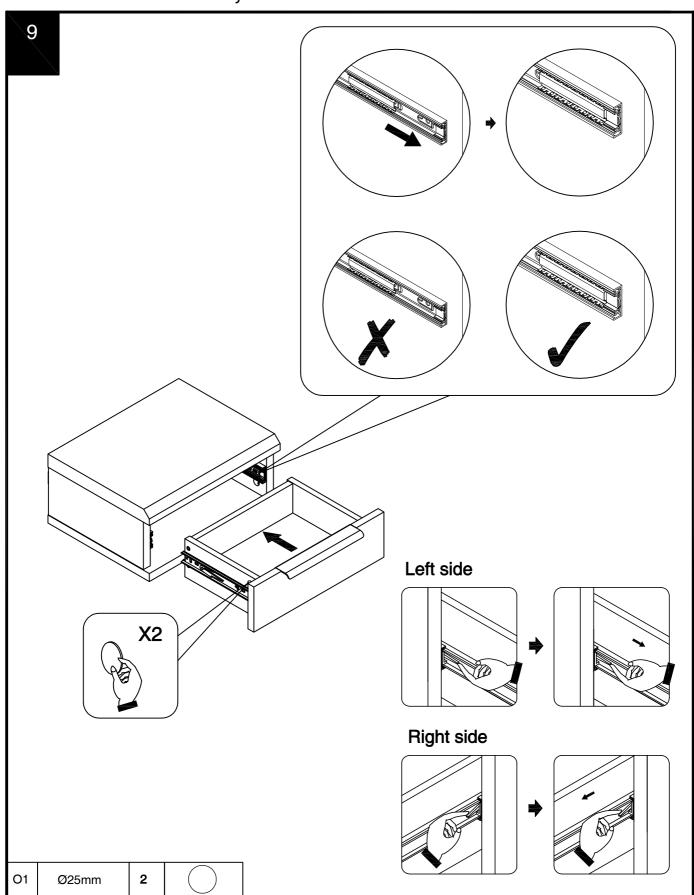

#### Fixtures and fittings supplied ( not to scale)

| i ixtures and intings supplied ( not to scale) |            |     |           |              |  |
|------------------------------------------------|------------|-----|-----------|--------------|--|
| Ref                                            | Dimensions | Qty | Spare Qty | Visual       |  |
| E39                                            | N/A        | 1   | N/A       |              |  |
| 01                                             | Ø25mm      | 2   | 1         |              |  |
| 11                                             | 5*36cm     | 1   | N/A       | • TEMPLATE • |  |