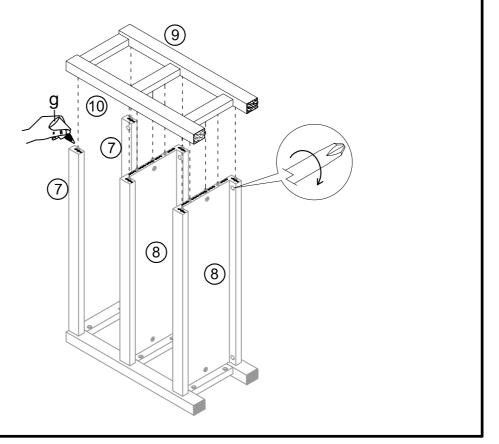

tructions

## Fixtures and fittings supplied (actual size)

| Ref | Dimensions   | Qty | Spare<br>Qty |  |
|-----|--------------|-----|--------------|--|
| а   | Ø5 x 50mm    | 12  | 2            |  |
| С   | Ø8 x 38mm    | N/A | 2            |  |
| d   | Ø8 x 30mm    | N/A | 2            |  |
| d1  | Ø6 x 30mm    | N/A | 1            |  |
| f   | Ø15 x 12.7mm | N/A | 2            |  |
| f1  | Ø15 x 9.5mm  | N/A | 1            |  |



### Fixtures and fittings supplied (not to scale)

| Ref | Dimensions | Qty | Spare<br>Qty | Visual       |
|-----|------------|-----|--------------|--------------|
| g   | N/A        | 1   | N/A          | 50g          |
| h   | N/A        | 2   | N/A          | 4 x 18mm x 2 |
| o   | N/A        | 2   | N/A          | 4 x 14.5mm + |





942438 270575

3





## **BRONX COMPACT CONSOLE BRONX LGT COMPACT CONSOLE**

942438 270575

Assembly instructions



# next

# BRONX COMPACT CONSOLE BRONX LGT COMPACT CONSOLE Assembly instructions

942438 270575





# next

# BRONX COMPACT CONSOLE BRONX LGT COMPACT CONSOLE Assembly instructions

942438 270575

Assembly instructions 9 x 2 10 Without lamination 18) (16) x 2 11 (15) 18) x 2 12 h x 2 PH2 x 2

not supplied 4 x 18mm x 2







942438 270575

14

We recommend the use of the wall attachment bracket/strap provided for safety reasons.

Secure the other end of the strap to the wall with an appropriate screw and wall plug for your wall type (not provided).

Warning: Always ensure intended wall area to be drilled is free from hidden electrical wire, water, and gas pipes, If in doubt please consult a qua