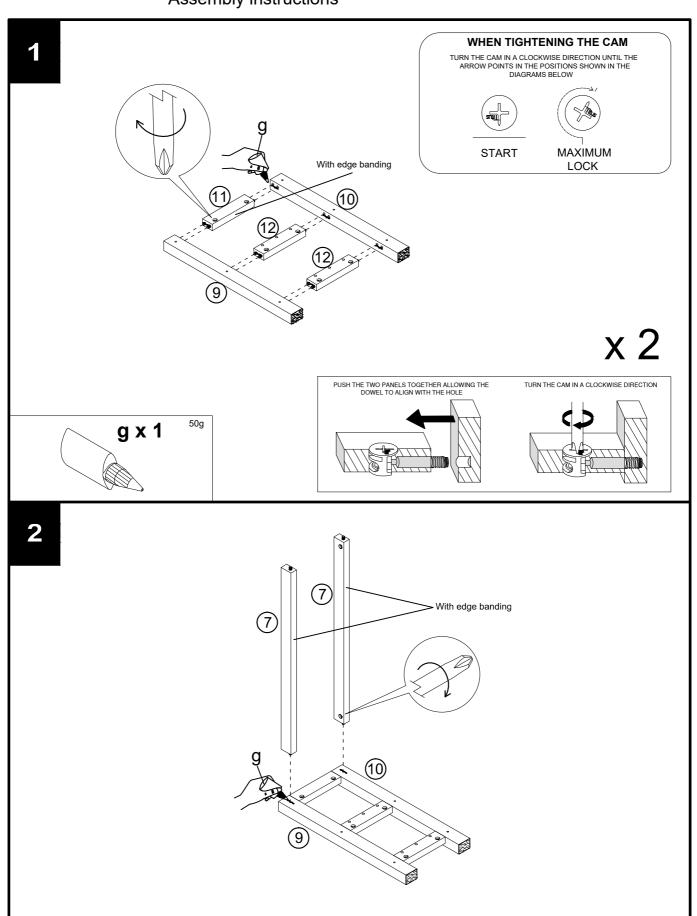

# BRONX COMPACT CONSOLE BRONX LGT COMPACT CONSOLE Assembly instructions

942438 270575

Assembly instructions 9 x 2 10 Without lamination 18) (16) x 2 11 (15) 18) x 2 12 h x 2 PH2 x 2

not supplied 4 x 18mm x 2