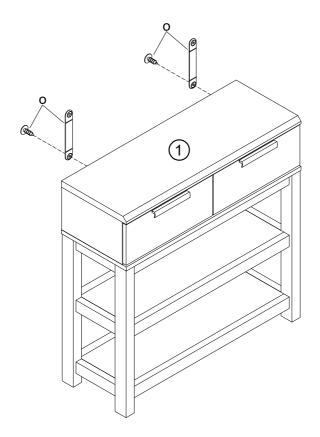

942438 270575

14

We recommend the use of the wall attachment bracket/strap provided for safety reasons.

Secure the other end of the strap to the wall with an appropriate screw and wall plug for your wall type (not provided).

Wall Strap Provided. In order to prevent overturning, this product must be used with the wall attachment device provided.