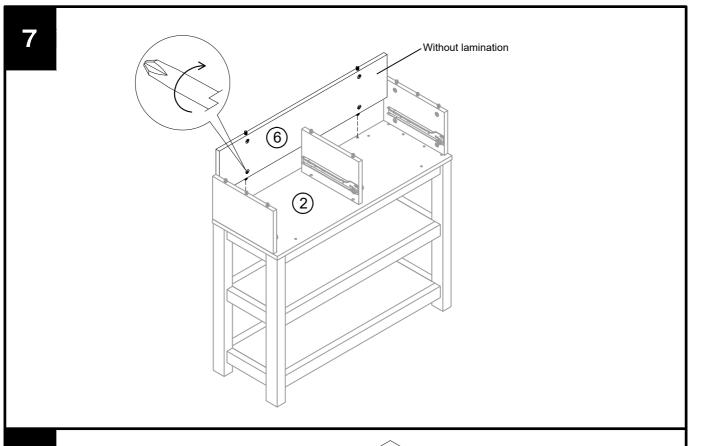

# BRONX COMPACT CONSOLE BRONX LGT COMPACT CONSOLE Assembly instructions

942438 270575

Assembly instructions 9 x 2 10 Without lamination 18) (16) x 2 11 (15) 18) x 2 12 h x 2 PH2 x 2

not supplied 4 x 18mm x 2