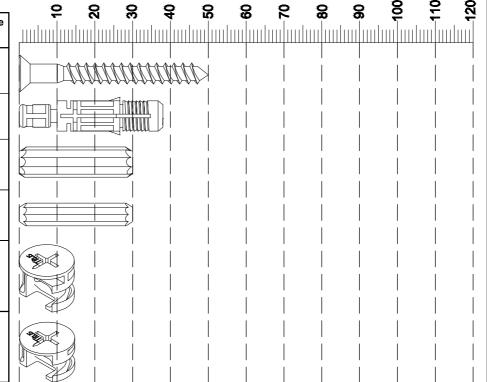

## Fixtures and fittings supplied (actual size)

| Ref | Dimensions   | Qty | Spare<br>Qty |  |
|-----|--------------|-----|--------------|--|
| а   | Ø5 x 50mm    | 12  | 2            |  |
| С   | Ø8 x 38mm    | N/A | 2            |  |
| d   | Ø8 x 30mm    | N/A | 2            |  |
| d1  | Ø6 x 30mm    | N/A | 1            |  |
| f   | Ø15 x 12.7mm | N/A | 2            |  |
| f1  | Ø15 x 9.5mm  | N/A | 1            |  |

### Fixtures and fittings supplied (not to scale)

| Ref | Dimensions | Qty | Spare<br>Qty | Visual       |
|-----|------------|-----|--------------|--------------|
| g   | N/A        | 1   | N/A          | 50g          |
| h   | N/A        | 2   | N/A          | 4 x 18mm x 2 |
| o   | N/A        | 2   | N/A          | 4 x 14.5mm + |