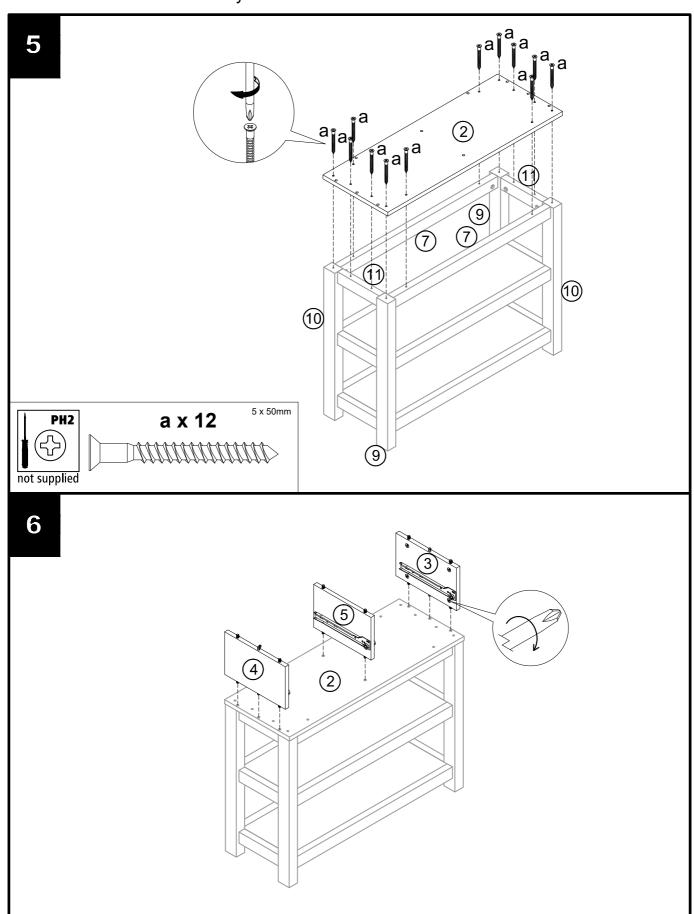

# BRONX COMPACT CONSOLE BRONX LGT COMPACT CONSOLE Assembly instructions

942438 270575

Assembly instructions 9 x 2 10 Without lamination 18) (16) x 2 11 (15) 18) x 2 12 h x 2 PH2 x 2

not supplied 4 x 18mm x 2