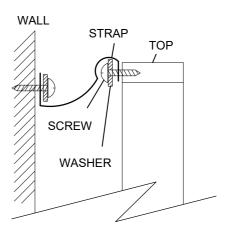

942438 270575

14

We recommend the use of the wall attachment bracket/strap provided for safety reasons.

Secure the other end of the strap to the wall with an appropriate screw and wall plug for your wall type (not provided).

Warning: Always ensure intended wall area to be drilled is free from hidden electrical wire, water, and gas pipes, If in doubt please consult a qualified trades person.

Wall Strap Provided. In order to prevent overturning, this product must be used with the wall attachment device provided.