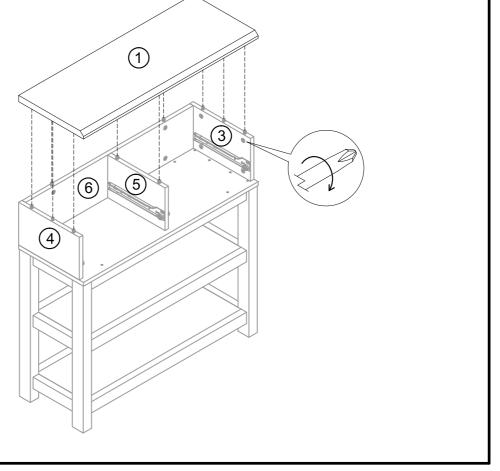

# BRONX COMPACT CONSOLE BRONX LGT COMPACT CONSOLE Assembly instructions

942438 270575

Assembly instructions 9 x 2 10 Without lamination 18) (16) x 2 11 (15) 18) x 2 12 h x 2 PH2 x 2

not supplied 4 x 18mm x 2