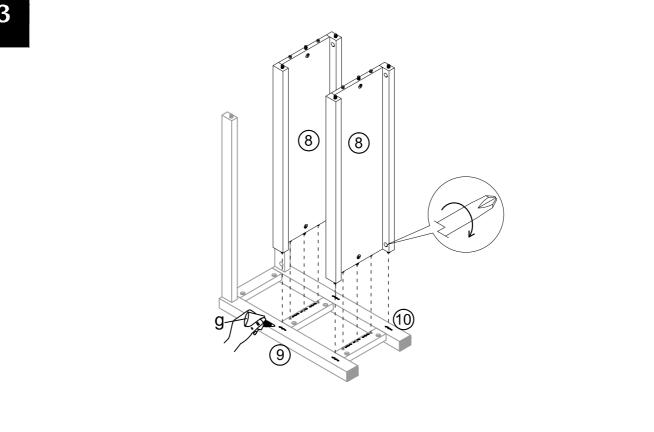

nstructions

## Fixtures and fittings supplied (actual size)

| Ref | Dimensions   | Qty | Spare<br>Qty |  |
|-----|--------------|-----|--------------|--|
| а   | Ø5 x 50mm    | 12  | 2            |  |
| С   | Ø8 x 38mm    | N/A | 2            |  |
| d   | Ø8 x 30mm    | N/A | 2            |  |
| d1  | Ø6 x 30mm    | N/A | 1            |  |
| f   | Ø15 x 12.7mm | N/A | 2            |  |
| f1  | Ø15 x 9.5mm  | N/A | 1            |  |



### Fixtures and fittings supplied (not to scale)

| Ref | Dimensions | Qty | Spare<br>Qty | Visual       |
|-----|------------|-----|--------------|--------------|
| g   | N/A        | 1   | N/A          | 50g          |
| h   | N/A        | 2   | N/A          | 4 x 18mm x 2 |
| o   | N/A        | 2   | N/A          | 4 x 14.5mm + |





942438 270575

3





## **BRONX COMPACT CONSOLE BRONX LGT COMPACT CONSOLE**

942438 270575

Assembly instructions



# next

# BRONX COMPACT CONSOLE BRONX LGT COMPACT CONSOLE Assembly instructions

942438 270575





# next

# BRONX COMPACT CONSOLE BRONX LGT COMPACT CONSOLE Assembly instructions

942438 270575

Assembly instructions 9 x 2 10 Without lamination 18) (16) x 2 11 (15) 18) x 2 12 h x 2 PH2 x 2

not supplied 4 x 18mm x 2







942438 270575

14

We recommend the use of the wall attachment bracket/strap provided for safety reasons.

Secure the other end of the strap to the wall with an appropriate screw and wall plug for your wall type (not provided).

Warning: Always ensure intended wall area to be drilled is free from hidden electrical wire, water, and gas pipes, If in doubt please consult a q