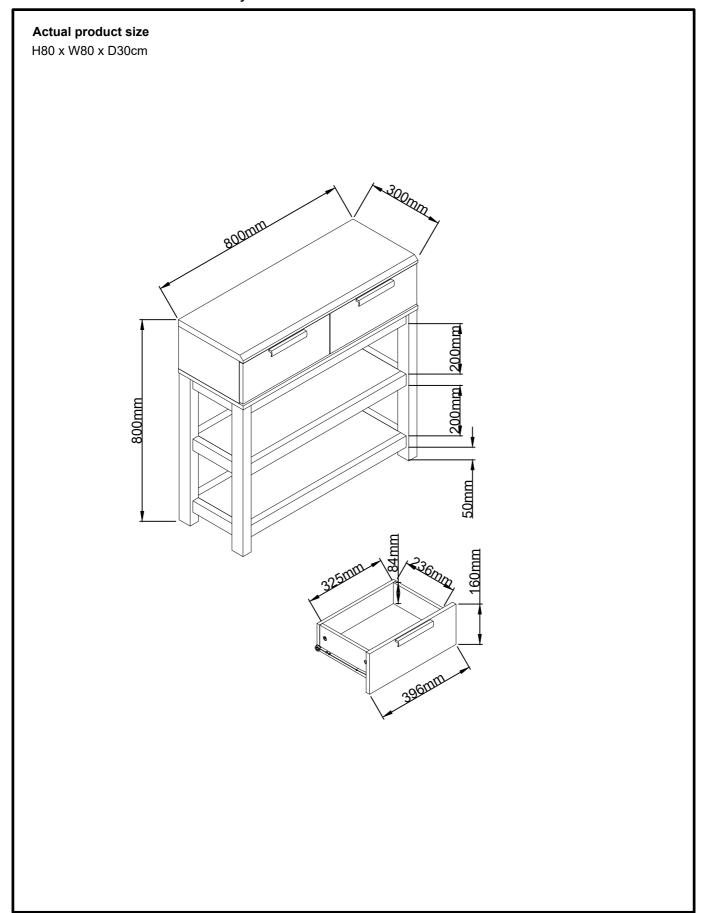

T CONSOLE BRONX LGT COMPACT CONSOLE Assembly instructions

942438 270575





# next

# BRONX COMPACT CONSOLE BRONX LGT COMPACT CONSOLE Assembly instructions

942438 270575

Assembly instructions 9 x 2 10 Without lamination 18) (16) x 2 11 (15) 18) x 2 12 h x 2 PH2 x 2

not supplied 4 x 18mm x 2







942438 270575

14

We recommend the use of the wall attachment bracket/strap provided for safety reasons.

Secure the other end of the strap to the wall with an appropriate screw and wall plug for your wall type (not provided).

Warning: Always ensure intended wall area to be drilled is free from hidden electrical wire, water, and gas pipes, If in doubt please consult a qualified trades person.









# BRONX COMPACT CONSOLE BRONX LGT COMPACT CONSOLE

942438 270575

Assembly instructions



942438 270575

### Warnings

We suggest you retain these instructions for future reference.

Assembly to be carried out by a competent adult only.

Keep fittings out of children's reach and keep children well away from construction area.

During assembly children should be kept away from the product due to possible risk of injury.

This product should only be used on firm level ground.

Please periodically check all fittings and re-tighten as necessary.

Please do not sit or stand on your furniture.

Avoid exposing the furniture to excessive heat or direct sunlight as this can cause deterioration of the colour.

Unwrap all packaging materials and place the components on top of the carton box or on a clean floor to protect it from damage

Wall Strap Provided. In order to prevent overturni