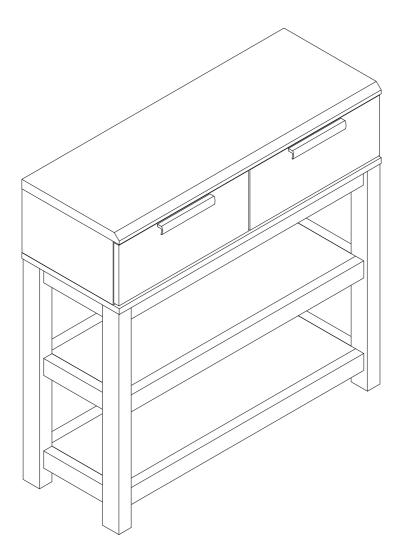

942438 270575

Actual product size

H80 x W80 x D30cm

# BRONX COMPACT CONSOLE BRONX LGT COMPACT CONSOLE

942438 270575

Assembly instructions