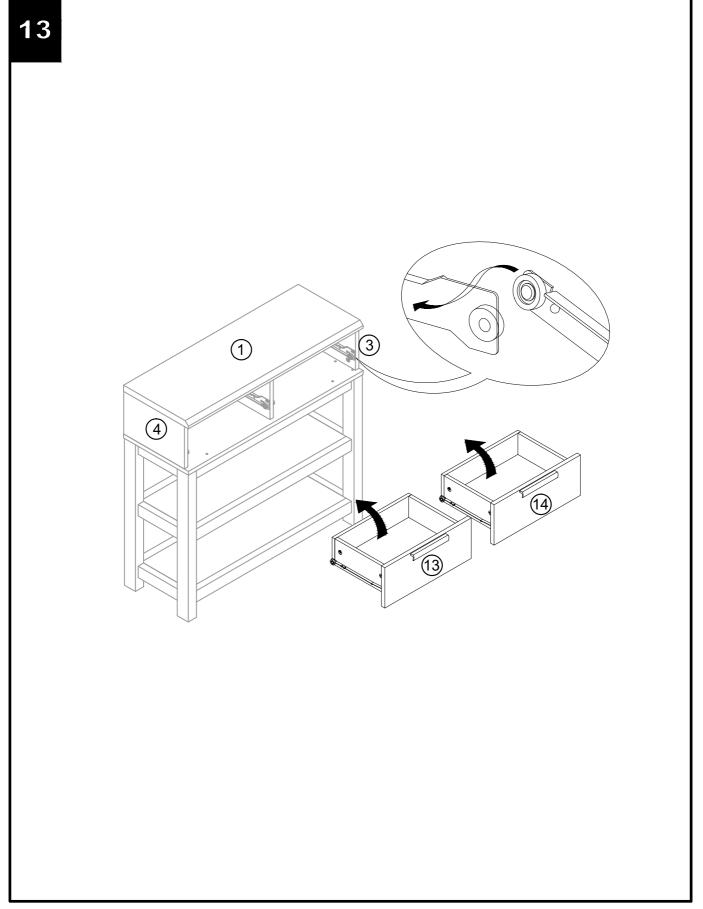

# BRONX COMPACT CONSOLE BRONX LGT COMPACT CONSOLE Assembly instructions

942438 270575

Assembly instructions 9 x 2 10 Without lamination 18) (16) x 2 11 (15) 18) x 2 12 h x 2 PH2 x 2

not supplied 4 x 18mm x 2