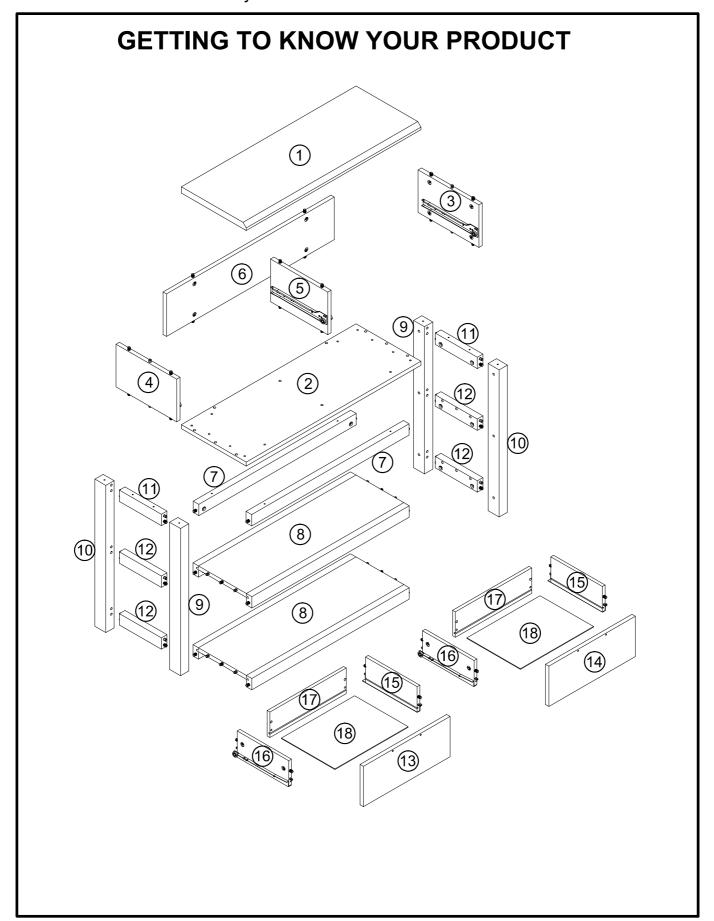

### Components supplied. Please use this guide if you require replacement parts.

| Ref | Dimensions    | Visual | Qty | Ctn |
|-----|---------------|--------|-----|-----|
| 1   | 80 x 29.7cm   |        | 1   | 1   |
| 2   | 80 x 29.7cm   |        | 1   | 1   |
| 3   | 16.9 x 27.8cm |        | 1   | 1   |
| 4   | 16.9 x 27.8cm |        | 1   | 1   |
| 5   | 16.9 x 26.2cm |        | 1   | 1   |
| 6   | 16.9 x 76.8cm |        | 1   | 1   |
| 7   | 72.1 x 4.5cm  |        | 2   | 1   |

| Ref | Dimensions    | Visual | Qty | Ctn |
|-----|---------------|--------|-----|-----|
| 8   | 72.1 x 26.9cm |        | 2   | 1   |
| 9   | 58.4 x 5cm    |        | 2   | 1   |
| 10  | 58.4 x 5cm    |        | 2   | 1   |
| 11  | 19.2 x 4.5cm  |        | 2   | 1   |
| 12  | 19.2 x 4.5cm  |        | 4   | 1   |
| 13  | 39.6 x 16cm   |        | 1   | 1   |
| 14  | 39.6 x 16cm   |        | 1   | 1   |
| 15  | 23.6 x 10.1cm |        | 2   | 1   |
| 16  | 23.6 x 10.1cm |        | 2   | 1   |
| 17  | 35 x 10.1cm   |        | 2   | 1   |
| 18  | 33.5 x 24.5cm |        | 2   | 1   |