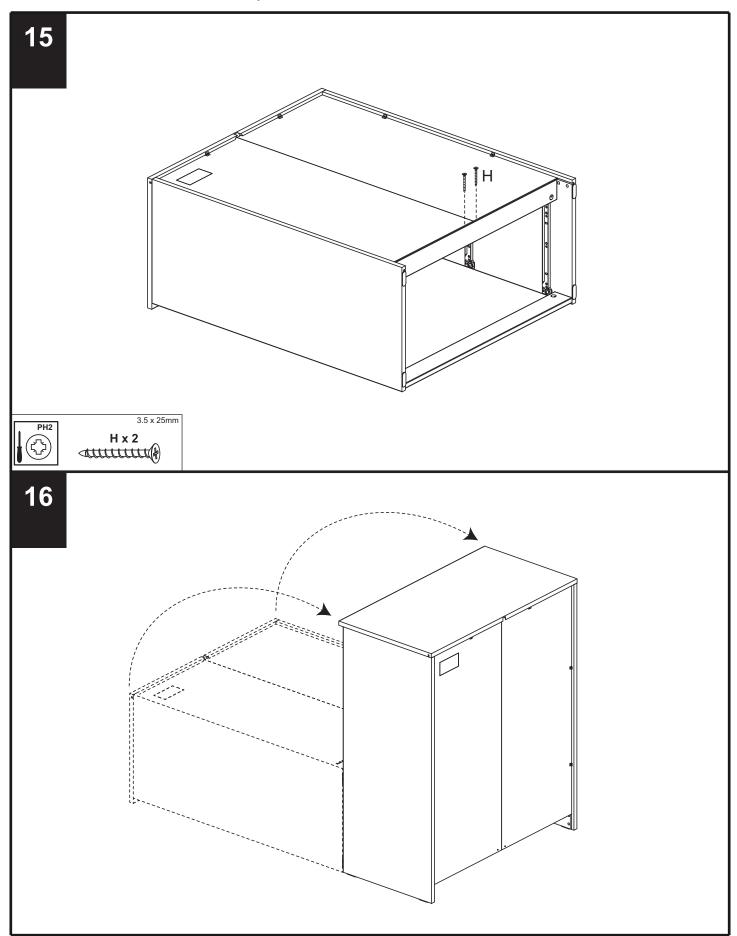

## FLYNN 3 DRAWER CHEST

192084 / 155102 / 277754 / 461114 Assembly instructions

13

**№** O x 6