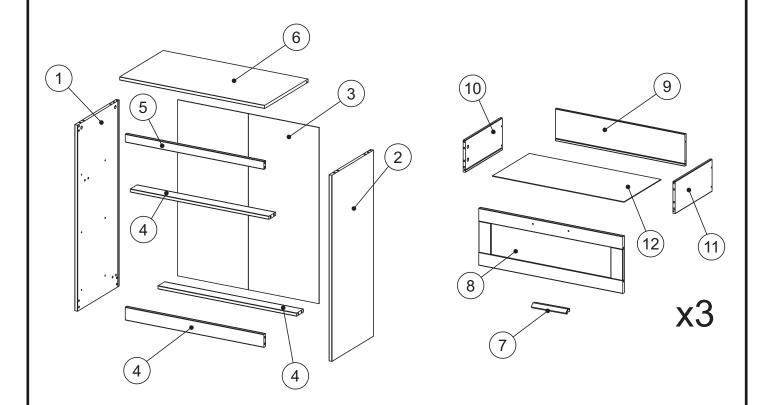

#### **GETTING TO KNOW YOUR PRODUCT**

Components supplied. Please use this guide if you require replacement parts.

| Ref | Dimensions    | Visual | Qty | Ctn |
|-----|---------------|--------|-----|-----|
| 1   | 93 x 37.4cm   |        | 1   | 1   |
| 2   | 93 x 37.4cm   |        | 1   | 1   |
| 3   | 88 x 76.3cm   |        | 1   | 1   |
| 4   | 74.8 x 6.5cm  | 0 0    | 3   | 1   |
| 5   | 74.8 x 4cm    |        | 1   | 1   |
| 6   | 78.4 x 39.2cm |        | 1   | 1   |

| Ref | Dimensions    | Visual | Qty | Ctn |
|-----|---------------|--------|-----|-----|
| 7   | 20 x 1.87cm   |        | 3   | 1   |
| 8   | 77.7 x 28.5cm |        | 3   | 1   |
| 9   | 69.8 x 16cm   |        | 3   | 1   |
| 10  | 35 x 16cm     | 0      | 3   | 1   |
| 11  | 35 x 16cm     | •      | 3   | 1   |
| 12  | 71 x 34.9cm   |        | 3   | 1   |