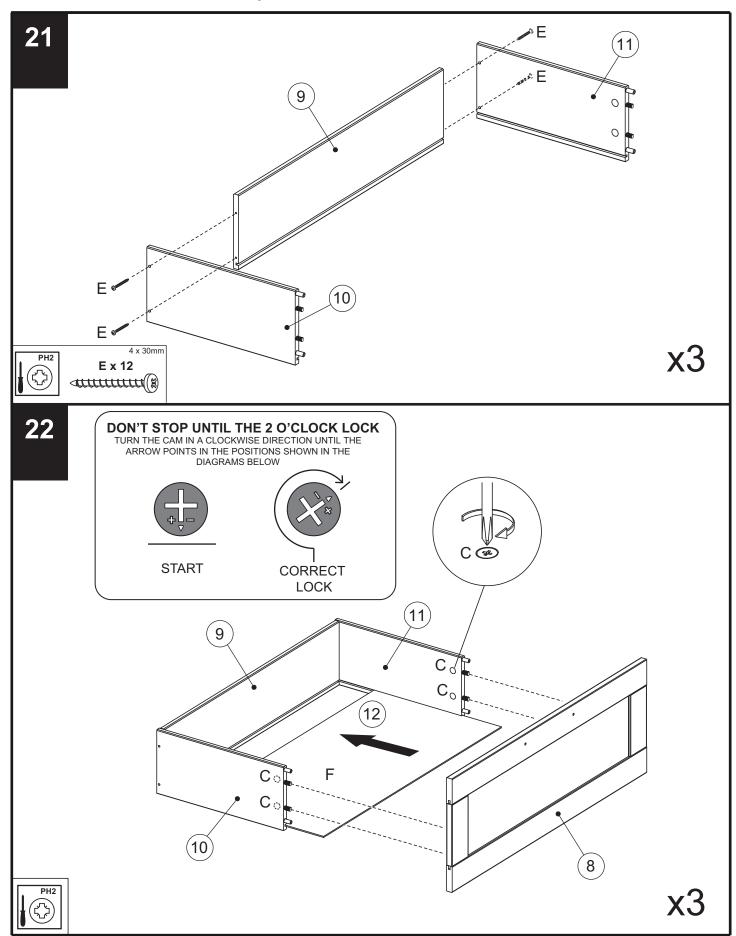

## FLYNN 3 DRAWER CHEST

192084 / 155102 / 277754 / 461114 Assembly instructions

13

**№** O x 6