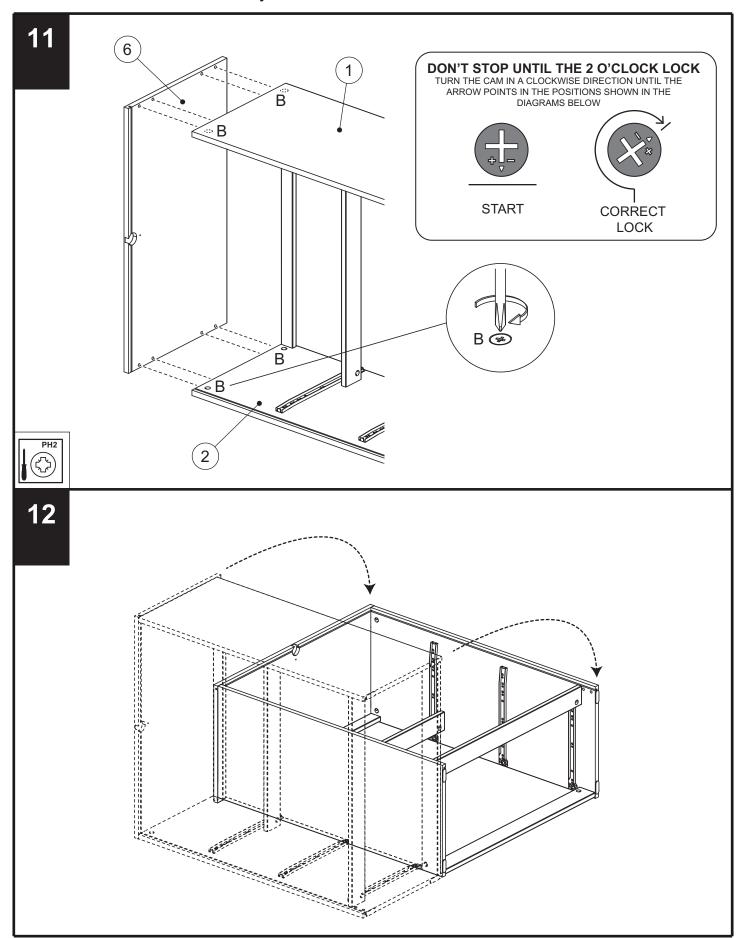

|     |

#### Fixtures and fittings supplied (not to scale)

| Ref | Dimensions | Visual | Qty |
|-----|------------|--------|-----|
| Q   | N/A        |        | 1   |
| R   | N/A        |        | 3   |
| S   | N/A        |        | 3   |













## FLYNN 3 DRAWER CHEST



## FLYNN 3 DRAWER CHEST



## FLYNN 3 DRAWER CHEST





192084 / 155102 / 277754 / 461114 Assembly instructions

13



**№** O x 6





## FLYNN 3 DRAWER CHEST







## FLYNN 3 DRAWER CHEST



## FLYNN 3 DRAWER CHEST



## FLYNN 3 DRAWER CHEST





192084 / 155102 / 277754 / 461114 Assembly instructions

**27** 



192084 / 155102 / 277754 / 461114 Assembly instructions

## Wall fixing - if in doubt seek professional advice



Wood

If fixing to wood
make su re that it
isn't chipboard as
screws can easily
pull away from the
core structure



Brick or Masonry
Use an appropriate
wall plug provided you
are sure your wall is



Cavity wall Special toggle wall plugs are needed. Seek expert advice.