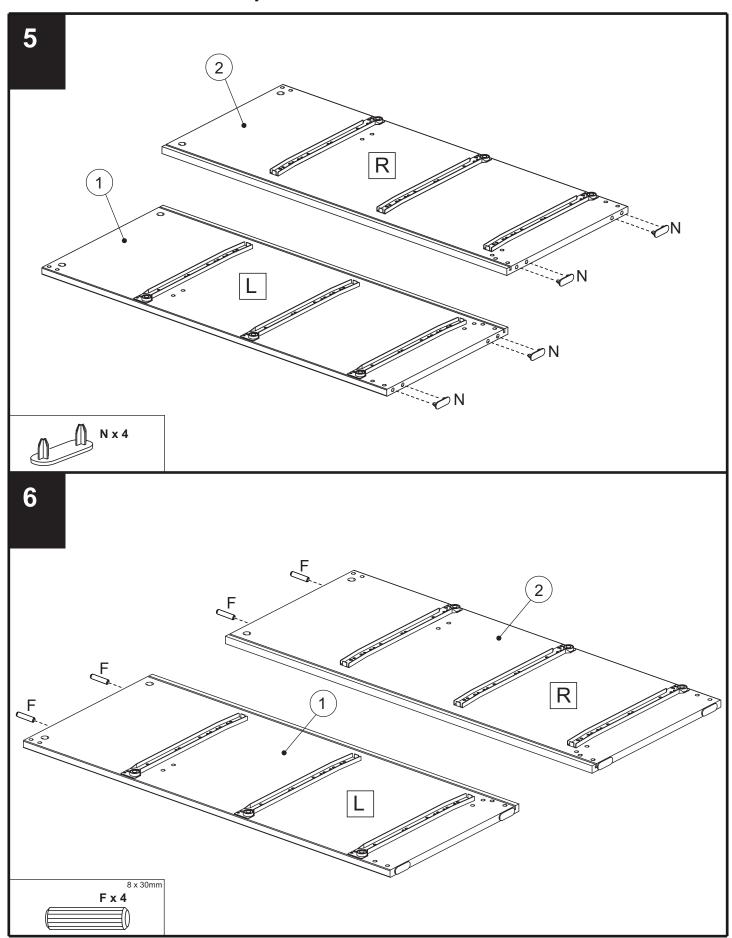

#### **GETTING TO KNOW YOUR PRODUCT**

Components supplied. Please use this guide if you require replacement parts.

| Ref | Dimensions    | Visual | Qty | Ctn |
|-----|---------------|--------|-----|-----|
| 1   | 93 x 37.4cm   |        | 1   | 1   |
| 2   | 93 x 37.4cm   |        | 1   | 1   |
| 3   | 88 x 76.3cm   |        | 1   | 1   |
| 4   | 74.8 x 6.5cm  | 0 0    | 3   | 1   |
| 5   | 74.8 x 4cm    |        | 1   | 1   |
| 6   | 78.4 x 39.2cm |        | 1   | 1   |