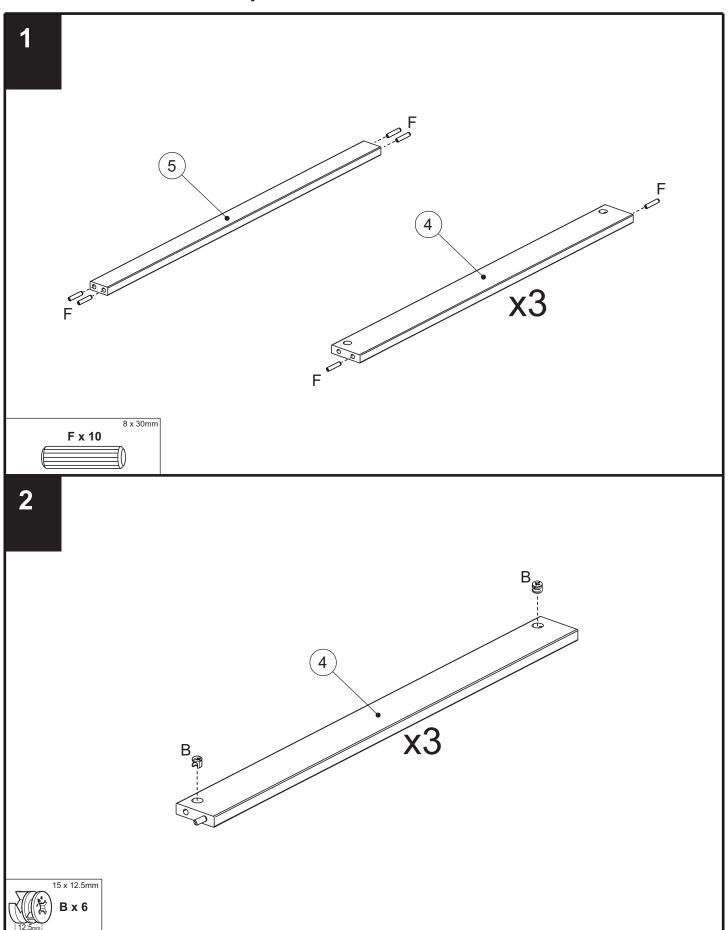

#### **GETTING TO KNOW YOUR PRODUCT**

Components supplied. Please use this guide if you require replacement parts.

| Ref | Dimensions    | Visual | Qty | Ctn |
|-----|---------------|--------|-----|-----|
| 1   | 93 x 37.4cm   |        | 1   | 1   |
| 2   | 93 x 37.4cm   |        | 1   | 1   |
| 3   | 88 x 76.3cm   |        | 1   | 1   |
| 4   | 74.8 x 6.5cm  | 0 0    | 3   | 1   |
| 5   | 74.8 x 4cm    |        | 1   | 1   |
| 6   | 78.4 x 39.2cm |        | 1   | 1   |