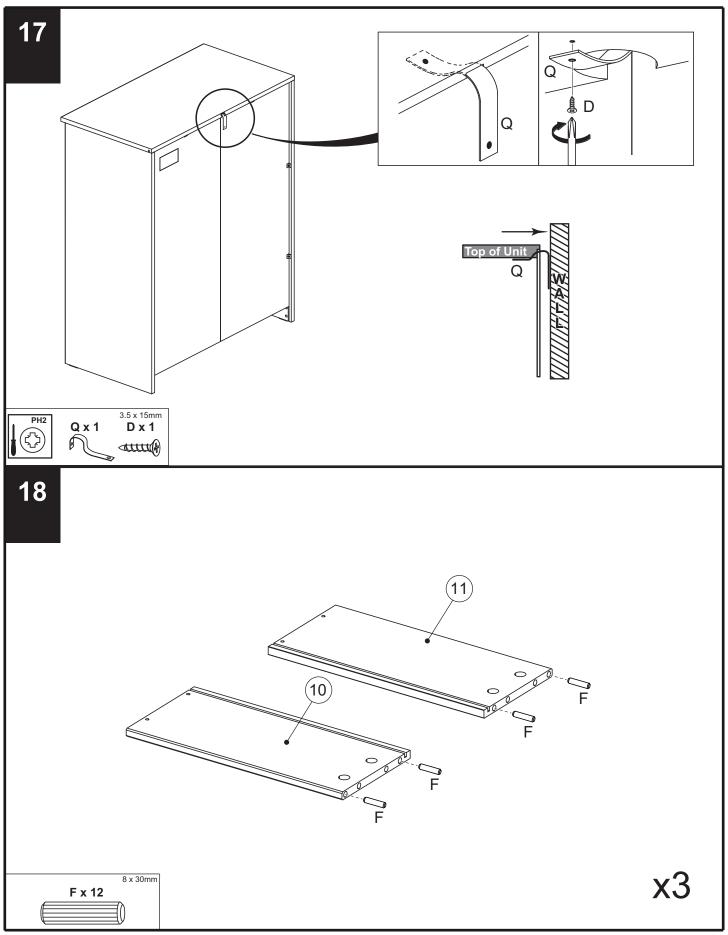

## FLYNN 3 DRAWER CHEST

192084 / 155102 / 277754 / 461114 Assembly instructions

13

**№** O x 6