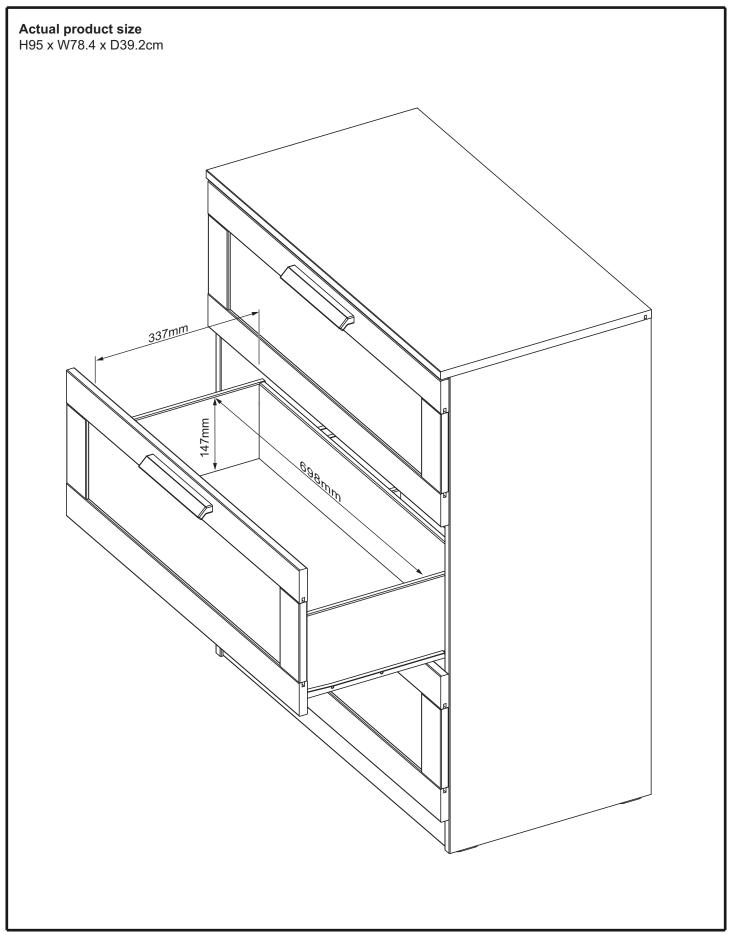

192084 / 155102 / 277754 / 461114 Assembly instructions

Actual product size H95 x W78.4 x D39.2cm