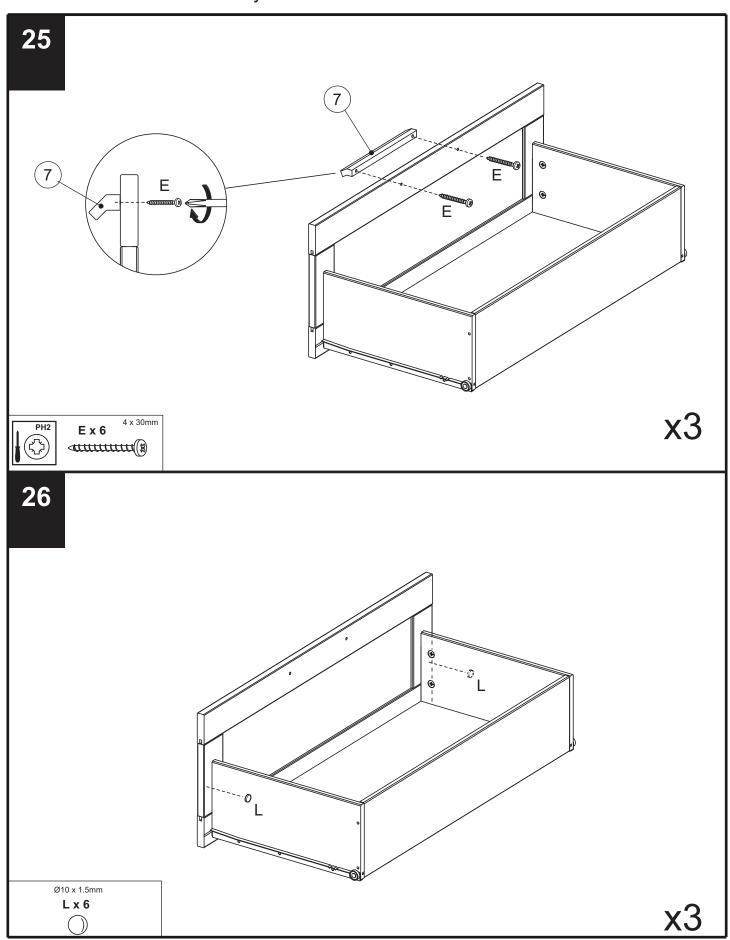

## FLYNN 3 DRAWER CHEST

192084 / 155102 / 277754 / 461114 Assembly instructions

13

**№** O x 6

## FLYNN 3 DRAWER CHEST