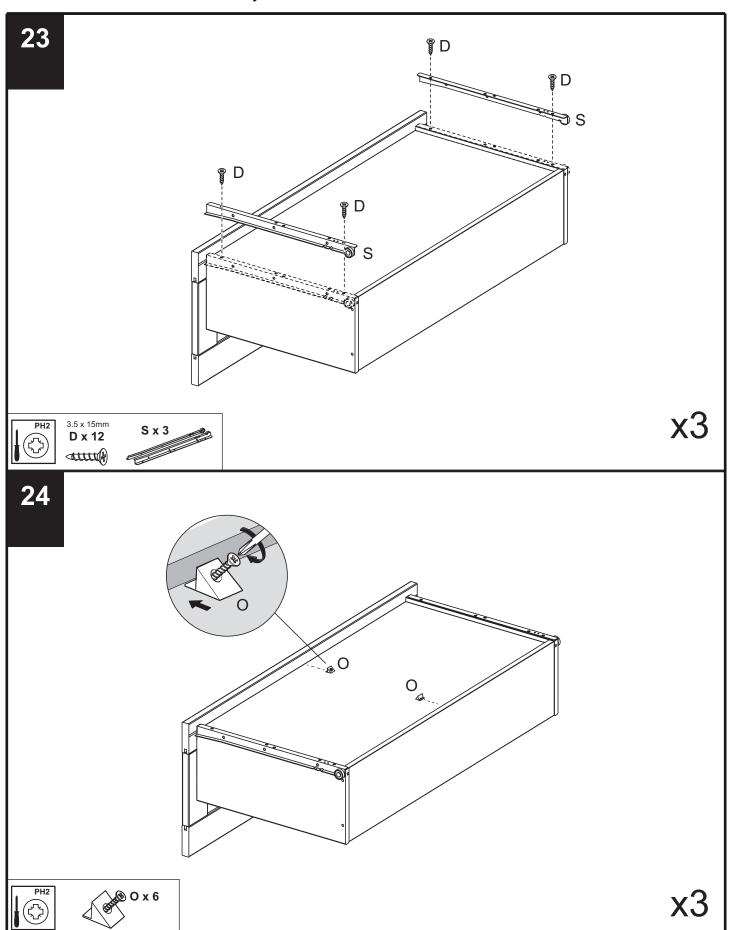

|     |

#### Fixtures and fittings supplied (not to scale)

| Ref | Dimensions | Visual | Qty |
|-----|------------|--------|-----|
| Q   | N/A        |        | 1   |
| R   | N/A        |        | 3   |
| S   | N/A        |        | 3   |













## FLYNN 3 DRAWER CHEST



## FLYNN 3 DRAWER CHEST



## FLYNN 3 DRAWER CHEST





192084 / 155102 / 277754 / 461114 Assembly instructions

13



**№** O x 6





## FLYNN 3 DRAWER CHEST







## FLYNN 3 DRAWER CHEST



## FLYNN 3 DRAWER CHEST



## FLYNN 3 DRAWER CHEST





192084 / 155102 / 277754 / 461114 Assembly instructions

**27** 



192084 / 155102 / 277754 / 461114 Assembly instructions

## Wall fixing - if in doubt seek professional advice



Wood

If fixing to wood
make su re that it
isn't chipboard as
screws can easily
pull away from the
core structure



Brick or Masonry
Use an appropriate
wall plug provided you
are sure your wall is



Cavity wall Special toggle wall plugs are needed. Seek expert advice.