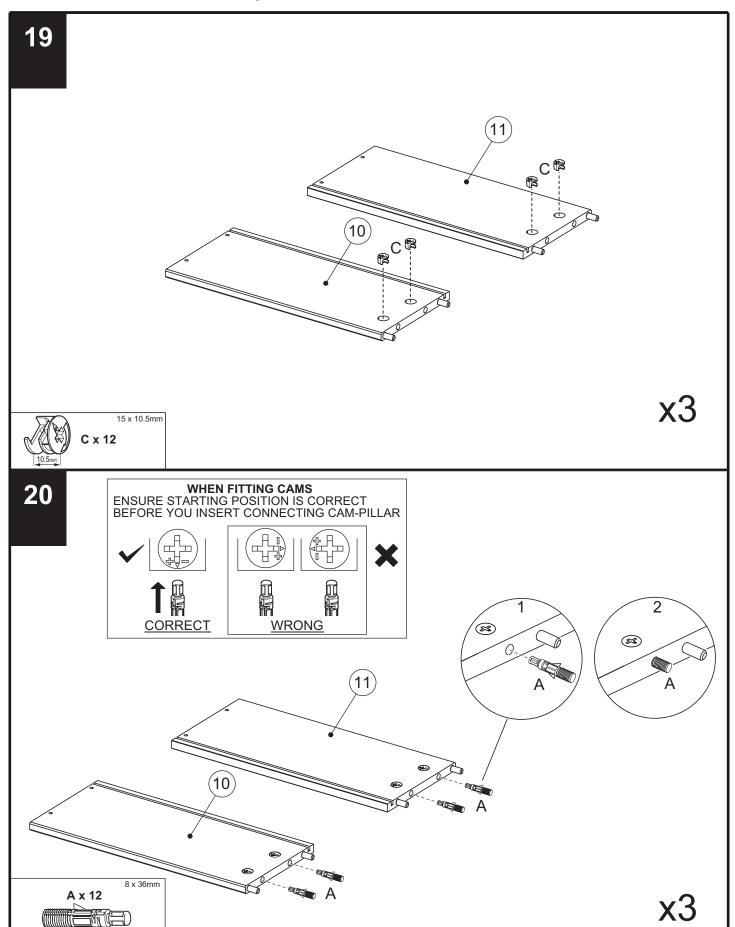

## FLYNN 3 DRAWER CHEST

192084 / 155102 / 277754 / 461114 Assembly instructions

13

**№** O x 6