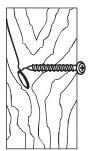

|     |

#### Fixtures and fittings supplied (not to scale)

| Ref | Dimensions | Visual | Qty |
|-----|------------|--------|-----|
| Q   | N/A        |        | 1   |
| R   | N/A        |        | 3   |
| S   | N/A        |        | 3   |













## FLYNN 3 DRAWER CHEST



## FLYNN 3 DRAWER CHEST



## FLYNN 3 DRAWER CHEST





192084 / 155102 / 277754 / 461114 Assembly instructions

13



**№** O x 6





## FLYNN 3 DRAWER CHEST







## FLYNN 3 DRAWER CHEST



## FLYNN 3 DRAWER CHEST



## FLYNN 3 DRAWER CHEST





192084 / 155102 / 277754 / 461114 Assembly instructions

**27** 



192084 / 155102 / 277754 / 461114 Assembly instructions

## Wall fixing - if in doubt seek professional advice



Wood

If fixing to wood
make su re that it
isn't chipboard as
screws can easily
pull away from the
core structure



Brick or Masonry
Use an appropriate
wall plug provided you
are sure your wall is



Cavity wall Special toggle wall plugs are needed. Seek expert advice.