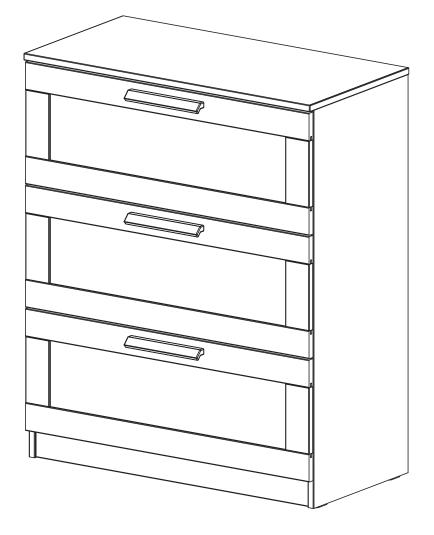

192084 / 155102 / 277754 / 461114 Assembly instructions

Actual product size H95 x W78.4 x D39.2cm

## FLYNN 3 DRAWER CHEST