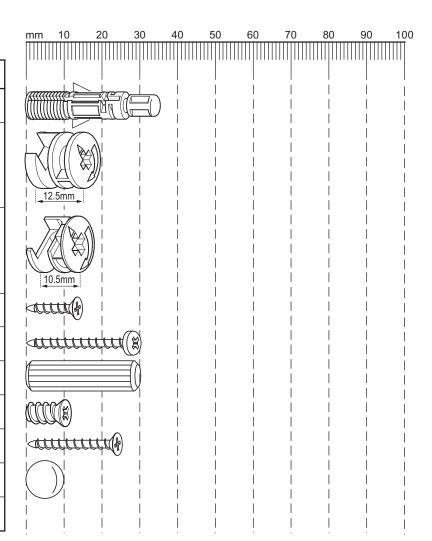

## Fixtures and fittings supplied (actual size)

| supplied (actual size) |             |          |  |
|------------------------|-------------|----------|--|
| Ref                    | Dimensions  | Quantity |  |
| Α                      | 8 x 36mm    | 22       |  |
| В                      | 15 x 12.5mm | 10       |  |
| С                      | 15 x 10.5mm | 12       |  |
| D                      | 3.5 x 15mm  | 19       |  |
| Ш                      | 4 x 30mm    | 18       |  |
| F                      | 8 x 30mm    | 26       |  |
| G                      | 6 x 11mm    | 12       |  |
| Ι                      | 3.5 x 25mm  | 2        |  |
| L                      | Ø10 x 1.5mm | 6        |  |
|                        |             |          |  |