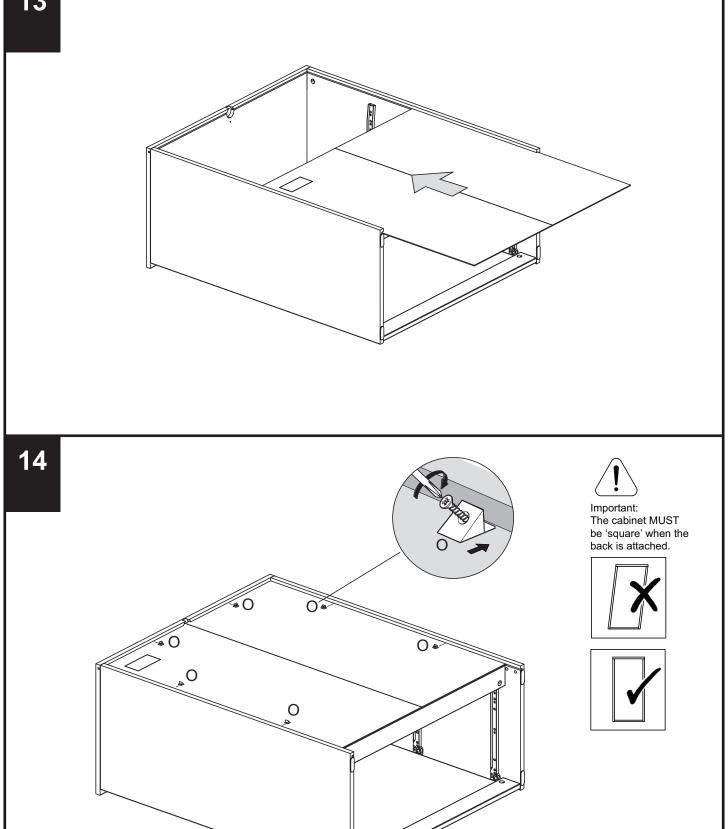

## FLYNN 3 DRAWER CHEST

192084 / 155102 / 277754 / 461114 Assembly instructions

13

**№** O x 6

## FLYNN 3 DRAWER CHEST

192084 / 155102 / 277754 / 461114 Assembly instructions

**27** 

192084 / 155102 / 277754 / 461114 Assembly instructions