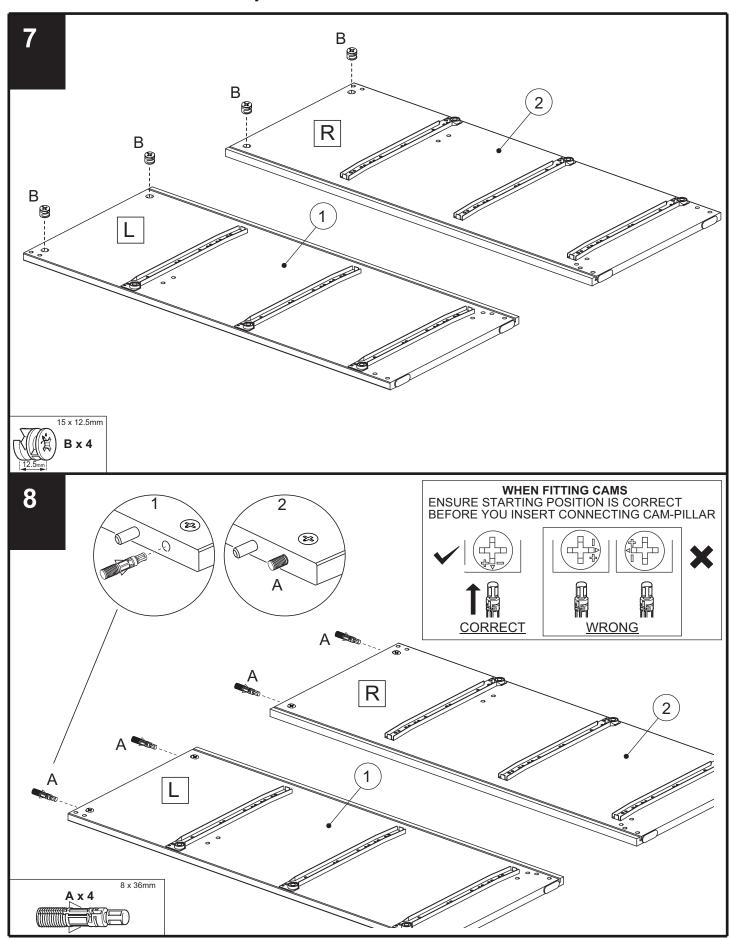

|     |

#### Fixtures and fittings supplied (not to scale)

| Ref | Dimensions | Visual | Qty |
|-----|------------|--------|-----|
| Q   | N/A        |        | 1   |
| R   | N/A        |        | 3   |
| S   | N/A        |        | 3   |













## FLYNN 3 DRAWER CHEST



## FLYNN 3 DRAWER CHEST



## FLYNN 3 DRAWER CHEST





192084 / 155102 / 277754 / 461114 Assembly instructions

13



**№** O x 6





## FLYNN 3 DRAWER CHEST







## FLYNN 3 DRAWER CHEST



## FLYNN 3 DRAWER CHEST



## FLYNN 3 DRAWER CHEST





192084 / 155102 / 277754 / 461114 Assembly instructions

**27** 



192084 / 155102 / 277754 / 461114 Assembly instructions

## Wall fixing - if in doubt seek professional advice



Wood

If fixing to wood
make su re that it
isn't chipboard as
screws can easily
pull away from the
core structure



Brick or Masonry
Use an appropriate
wall plug provided you
are sure your wall is



Cavity wall Special toggle wall plugs are needed. Seek expert advice.