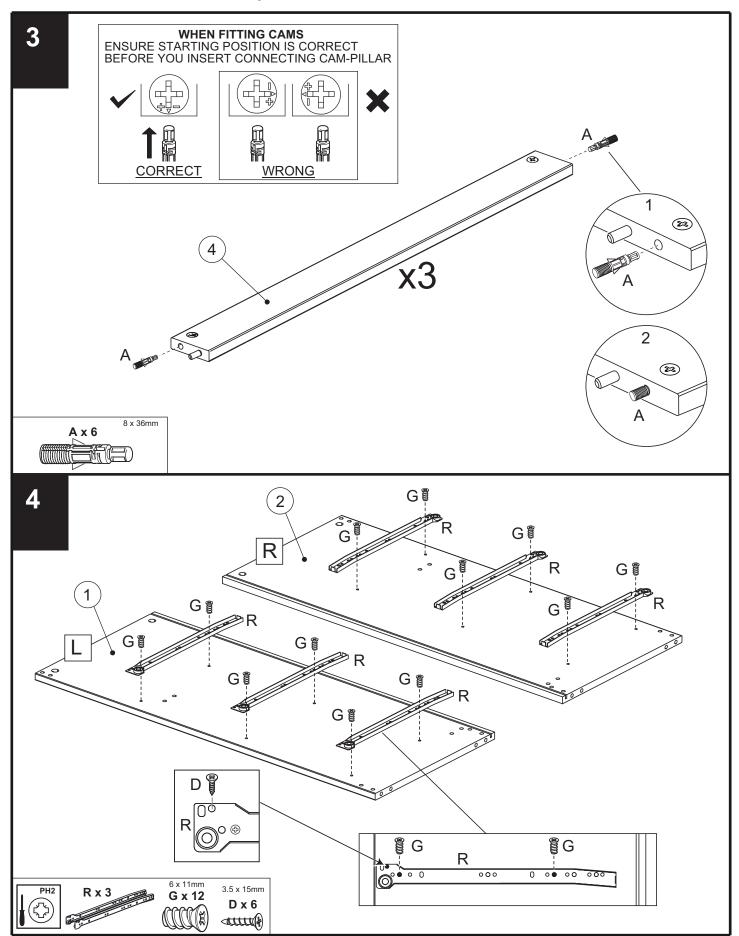

#### **GETTING TO KNOW YOUR PRODUCT**

Components supplied. Please use this guide if you require replacement parts.

| Ref | Dimensions    | Visual | Qty | Ctn |
|-----|---------------|--------|-----|-----|
| 1   | 93 x 37.4cm   |        | 1   | 1   |
| 2   | 93 x 37.4cm   |        | 1   | 1   |
| 3   | 88 x 76.3cm   |        | 1   | 1   |
| 4   | 74.8 x 6.5cm  | 0 0    | 3   | 1   |
| 5   | 74.8 x 4cm    |        | 1   | 1   |
| 6   | 78.4 x 39.2cm |        | 1   | 1   |