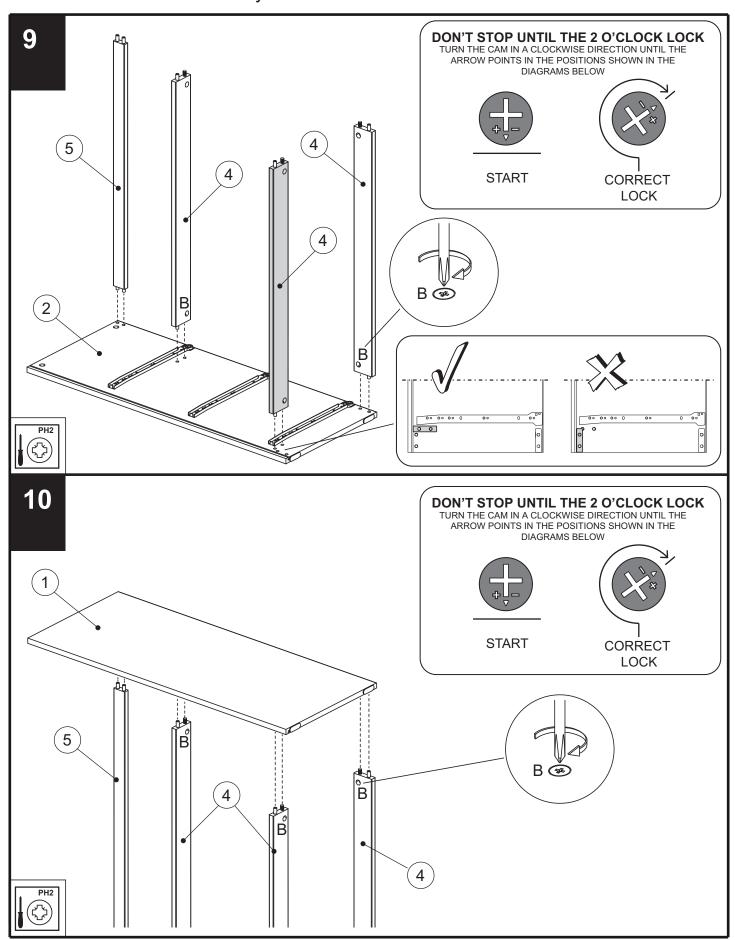

## FLYNN 3 DRAWER CHEST

192084 / 155102 / 277754 / 461114 Assembly instructions

13

**№** O x 6

## FLYNN 3 DRAWER CHEST