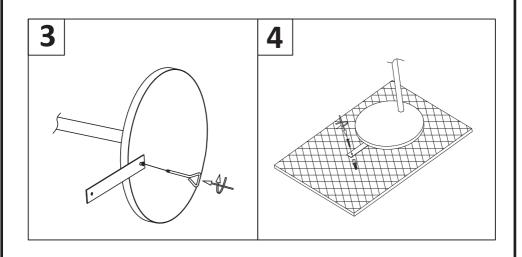

### **Assembly Instructions**

PLEASE NOTE: ENSURE THAT THE AREA DRILLED MUST NOT BE IN CONTACT WITH ANY ELECTRICAL WIRING, WATER OR GAS PIPES. DRILLING WILL LEAVE A PERMANENT MARK ON THE FLOOR.

- 3) Attach the enclosed bracket to the bottom of the base in the prethreaded hole using the screw (part no.6) provided. (See Figure 3)
- 4) Taking care not to damage any wiring or piping under the floor, drill the floor to the height of the rawl plug. Screw the bracket to the floor using the fixing screw (part no.8) supplied in the accessory pack. Ensure the floor lamp is secured in place. (See Figure 4)