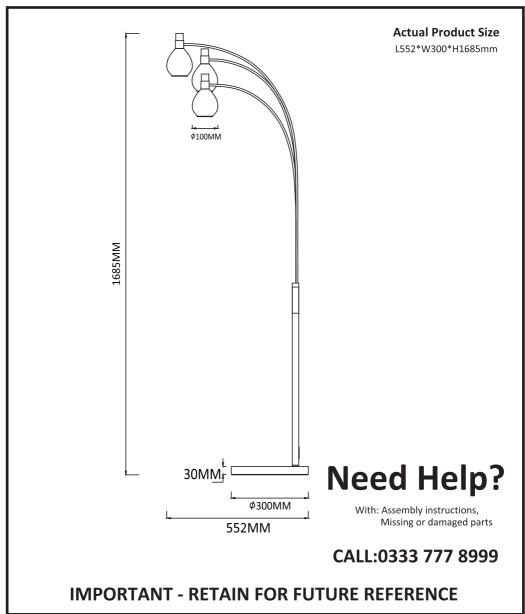

# CARSON 3 LIGTH FLOOR LAMP 293061

**Assembly Instructions** 

# CARSON 3 LIGTH FLOOR LAMP

### CARSON 3 LIGTH FLOOR LAMP

293061

**Assembly Instructions** 

### **CARSON 3 LIGTH FLOOR LAMP**