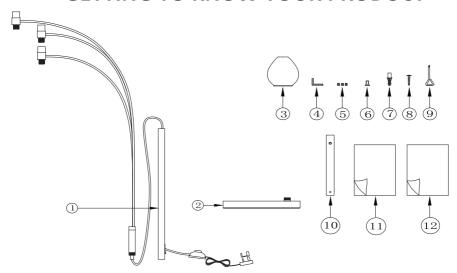

### **GETTING TO KNOW YOUR PRODUCT**

| Ref | Description            | Specification | Qty | Remark                |
|-----|------------------------|---------------|-----|-----------------------|
| 1   | Lamp body              |               | 1   | Packed in carton      |
| 2   | Lamp base              |               | 1   | Packed in carton      |
| 3   | Glass shades           | Ф100*Н106ММ   | 3   | Packed in carton      |
| 4   | Allen key              | M4*L78MM      | 1   | Packed in fixing pack |
| 5   | Grub screws            | M4*L3MM       | 3   | Packed in fixing pack |
| 6   | Screw                  | M5*L12MM      | 1   | Packed in fixing pack |
| 7   | Rawl plug              | L38MM         | 1   | Packed in fixing pack |
| 8   | Fixing screw           | L38MM         | 1   | Packed in fixing pack |
| 9   | Screw driver           |               | 1   | Packed in fixing pack |
| 10  | Bracket                | L220*W25MM    | 1   | Packed in fixing pack |
| 11  | Assembly instructions  | A4 X 2        | 1   | Packed in fixing pack |
| 12  | Re-package instruction | A4 X 1        | 1   | Packed in fixing pack |