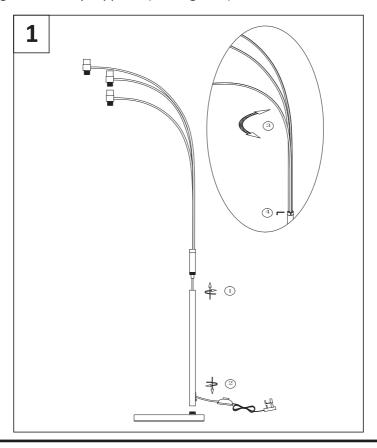

#### Step 1

Screw all the stems together and then screw the stem into the base. Check that they are securely tightened and pull surplus cable from the bottom of the stem. Adjust the arms to the desired position then tighten the grub screws by using the allen key supplied. (See Figure 1)