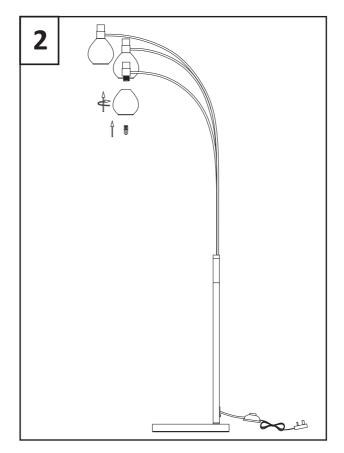

#### Step 1

Screw all the stems together and then screw the stem into the base. Check that they are securely tightened and pull surplus cable from the bottom of the stem. Adjust the arms to the desired position then tighten the grub screws by using the allen key supplied. (See Figure 1)

### Step 2

Screw on the glass shades. Fit the bulbs. Do not exceed the stated maximum wattage. (See Figure 2)