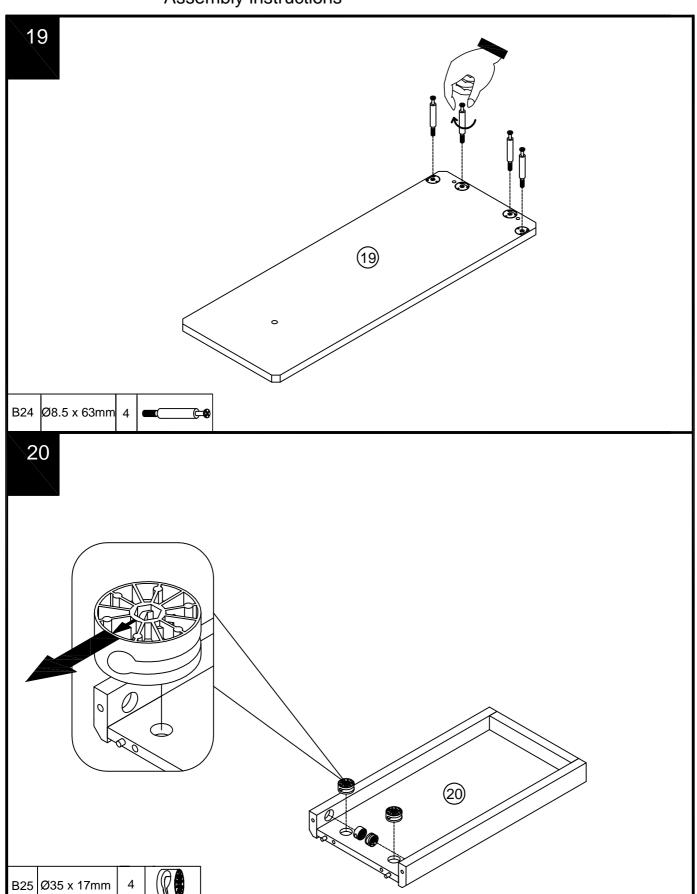

### Fixtures and fittings supplied (actual size)

| Ref  | Dimensions  | Qty | Spare Qty |
|------|-------------|-----|-----------|
| В3   | Ø15 x 12mm  | 7   | 2         |
| B25  | Ø35 x 17mm  | 4   | N/A       |
| B8   | Ø8 x 38mm   | N/A | 2         |
| B24  | Ø8.5 x 63mm | 4   | N/A       |
| P3   | Ø5 x 16mm   | 8   | 1         |
| D10  | Ø10 x 50mm  | N/A | 1         |
| D6   | Ø8 x 30mm   | N/A | 2         |
| U139 | Ø4.5 x 15mm | 8   | 1         |
| B12  | Ø6x33 mm    | 7   | 1         |
| U151 | Ø4 x 25mm   | 12  | 2         |
| S45  | Ø4 x 20mm   | 6   | 1         |
| Q7   | Ø9 x 18mm   | 1   | 1         |
| V50  | Ø6 x 28mm   | 1   | 1         |