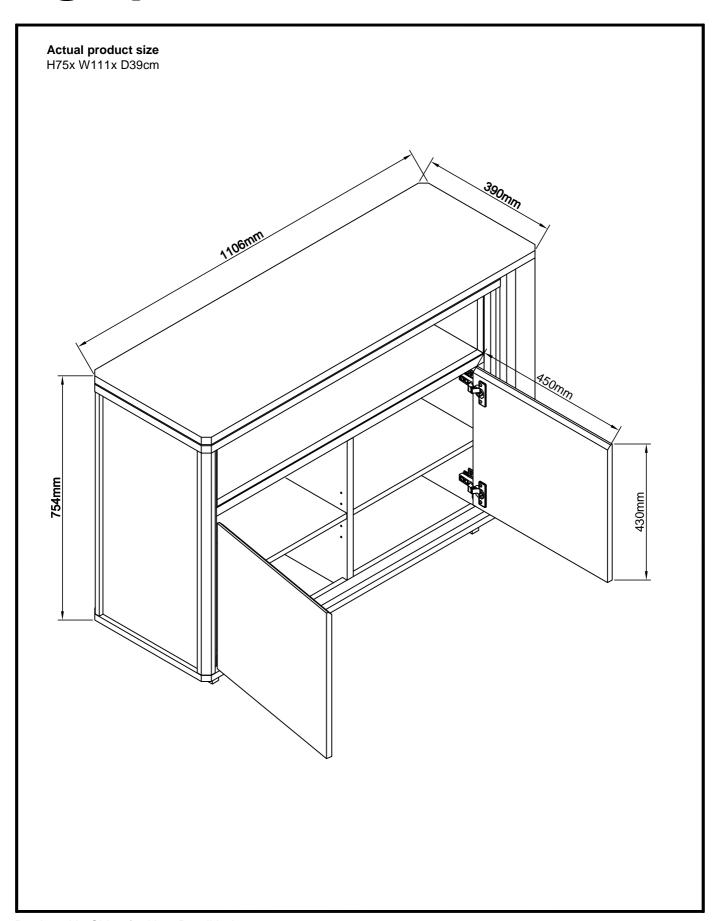

### MODE WHITE SWIVEL DESK 301881 Assembly instructions

### MODE WHITE SWIVEL DESK