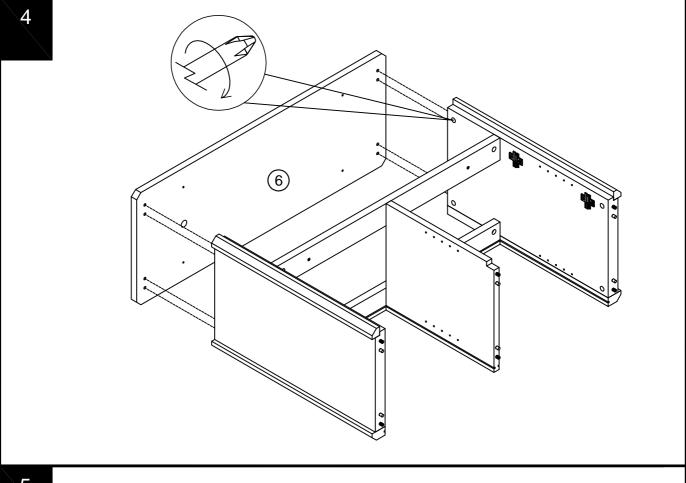

-----|------------|-----|-----------|--------|
| F2  | N/A        | 2   | N/A       |        |
| Q19 | N/A        | 1   | N/A       |        |
| T10 | N/A        | 1   | N/A       |        |
| Q15 | N/A        | 1   | 1         |        |
| Т7  | N/A        | 1   | N/A       |        |

#### Fixtures and fittings supplied ( not to scale)

| Ref | Dimensions | Qty | Spare Qty | Visual |
|-----|------------|-----|-----------|--------|
| T38 | N/A        | 6   | 1         |        |
| C12 | N/A        | 4   | N/A       |        |
| 01  | 25mm       | 8   | 1         |        |
| О3  | 45mm       | 4   | 1         |        |
| T1  | N/A        | 1   | N/A       |        |



Assembly instructions

1







### MODE WHITE SWIVEL DESK



### MODE WHITE SWIVEL DESK

301881 Assembly instructions



5



## MODE WHITE SWIVEL DESK

301881 Assembly instructions

6 8 PH2 B12 Ø6 x 33mm

### MODE WHITE SWIVEL DESK



### MODE WHITE SWIVEL DESK



### MODE WHITE SWIVEL DESK



### MODE WHITE SWIVEL DESK

301881

Assembly instructions 15 0 16 Finished side Р3 Ø5 x 16mm

### MODE WHITE SWIVEL DESK



### MODE WHITE SWIVEL DESK



## MODE WHITE SWIVEL DESK



### MODE WHITE SWIVEL DESK



# MODE WHITE SWIVEL DESK 301881





301881 Assembly instructions

25



26





301881 Assembly instructions

27



28





301881

Assembly instructions

29

We recommend the use of the wall attachment bracket/strap provided for safety reasons.

Secure the other end of the strap to the wall with an appropriate screw and wall plug for your wall type (not provided).

To hide the strap behind the unit ,drill