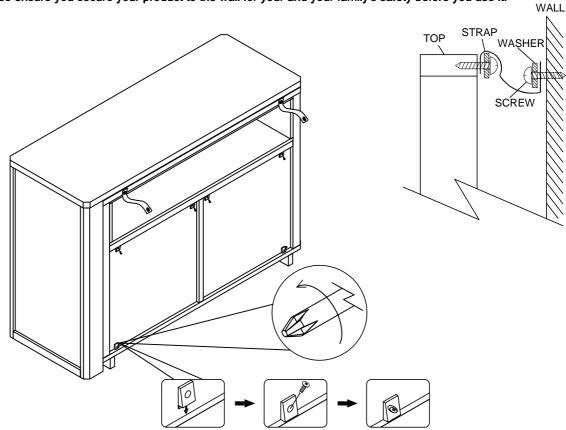

Assembly instructions

29

We recommend the use of the wall attachment bracket/strap provided for safety reasons.

Secure the other end of the strap to the wall with an appropriate screw and wall plug for your wall type (not provided).

To hide the strap behind the unit ,drill the hole lower than the top of unit.

Warning: Always ensure intended wall area to be drilled is free from hidden electrical wires, water and gas pipes. NB:Wall fixings are not included-Please source suitable fixing for your wall type.

If in doubt please consult a qualified trades person.

Please ensure you secure your product to the wall for your and your family's safety before you use it.

MAXIMUM LOCK TURN TO UNLOCK

UNLOCKED

T38 N/A 6