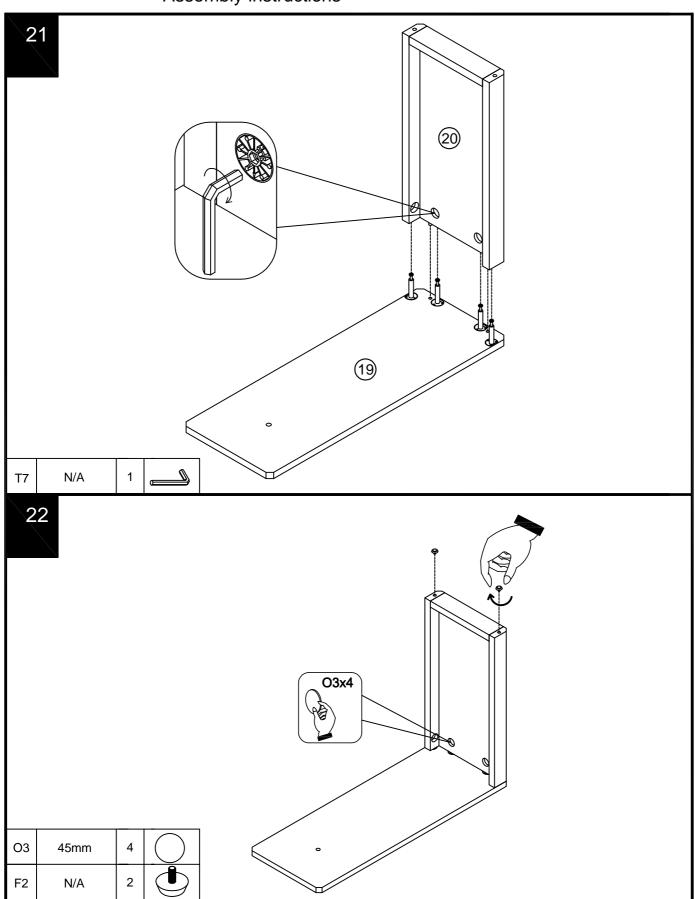

#### Fixtures and fittings supplied ( not to scale)

| Ref | Dimensions | Qty | Spare Qty | Visual |
|-----|------------|-----|-----------|--------|
| F2  | N/A        | 2   | N/A       |        |
| Q19 | N/A        | 1   | N/A       |        |
| T10 | N/A        | 1   | N/A       |        |
| Q15 | N/A        | 1   | 1         |        |
| Т7  | N/A        | 1   | N/A       |        |

#### Fixtures and fittings supplied ( not to scale)

| Ref | Dimensions | Qty | Spare Qty | Visual |
|-----|------------|-----|-----------|--------|
| T38 | N/A        | 6   | 1         |        |
| C12 | N/A        | 4   | N/A       |        |
| 01  | 25mm       | 8   | 1         |        |
| О3  | 45mm       | 4   | 1         |        |
| T1  | N/A        | 1   | N/A       |        |