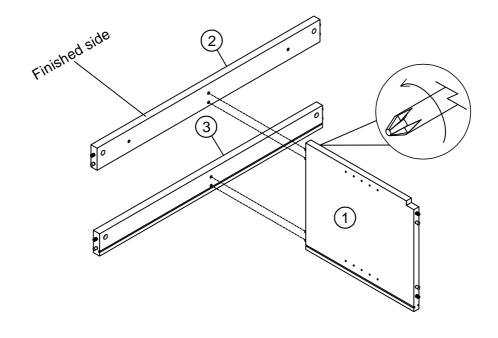

res and fittings supplied ( not to scale)

| Ref | Dimensions | Qty | Spare Qty | Visual |
|-----|------------|-----|-----------|--------|
| F2  | N/A        | 2   | N/A       |        |
| Q19 | N/A        | 1   | N/A       |        |
| T10 | N/A        | 1   | N/A       |        |
| Q15 | N/A        | 1   | 1         |        |
| Т7  | N/A        | 1   | N/A       |        |

#### Fixtures and fittings supplied ( not to scale)

| Ref | Dimensions | Qty | Spare Qty | Visual |
|-----|------------|-----|-----------|--------|
| T38 | N/A        | 6   | 1         |        |
| C12 | N/A        | 4   | N/A       |        |
| 01  | 25mm       | 8   | 1         |        |
| О3  | 45mm       | 4   | 1         |        |
| T1  | N/A        | 1   | N/A       |        |



Assembly instructions

1







### MODE WHITE SWIVEL DESK



### MODE WHITE SWIVEL DESK

301881 Assembly instructions



5



## MODE WHITE SWIVEL DESK

301881 Assembly instructions

6 8 PH2 B12 Ø6 x 33mm

### MODE WHITE SWIVEL DESK



### MODE WHITE SWIVEL DESK



### MODE WHITE SWIVEL DESK



### MODE WHITE SWIVEL DESK

301881

Assembly instructions 15 0 16 Finished side Р3 Ø5 x 16mm

### MODE WHITE SWIVEL DESK



### MODE WHITE SWIVEL DESK



## MODE WHITE SWIVEL DESK



### MODE WHITE SWIVEL DESK



# MODE WHITE SWIVEL DESK 301881





301881 Assembly instructions

25



26





301881 Assembly instructions

27



28





301881

Assembly instructions

29

We recommend the use of the wall attachment bracket/strap provided for safety reasons.

Secure the other end of the strap to the wall with an appropriate scre