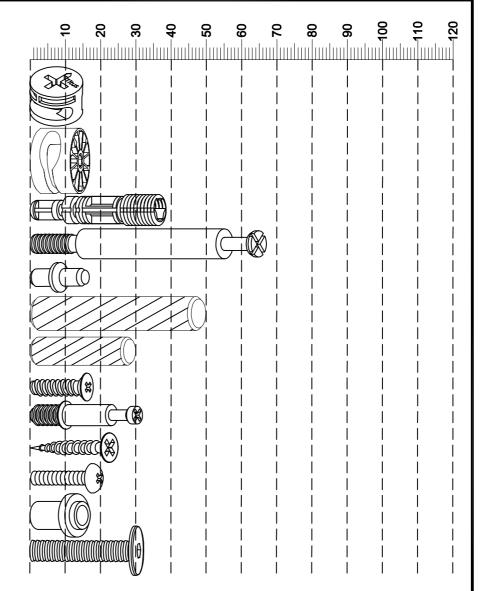

### Fixtures and fittings supplied (actual size)

| Ref  | Dimensions  | Qty | Spare Qty |
|------|-------------|-----|-----------|
| В3   | Ø15 x 12mm  | 7   | 2         |
| B25  | Ø35 x 17mm  | 4   | N/A       |
| B8   | Ø8 x 38mm   | N/A | 2         |
| B24  | Ø8.5 x 63mm | 4   | N/A       |
| P3   | Ø5 x 16mm   | 8   | 1         |
| D10  | Ø10 x 50mm  | N/A | 1         |
| D6   | Ø8 x 30mm   | N/A | 2         |
| U139 | Ø4.5 x 15mm | 8   | 1         |
| B12  | Ø6x33 mm    | 7   | 1         |
| U151 | Ø4 x 25mm   | 12  | 2         |
| S45  | Ø4 x 20mm   | 6   | 1         |
| Q7   | Ø9 x 18mm   | 1   | 1         |
| V50  | Ø6 x 28mm   | 1   | 1         |