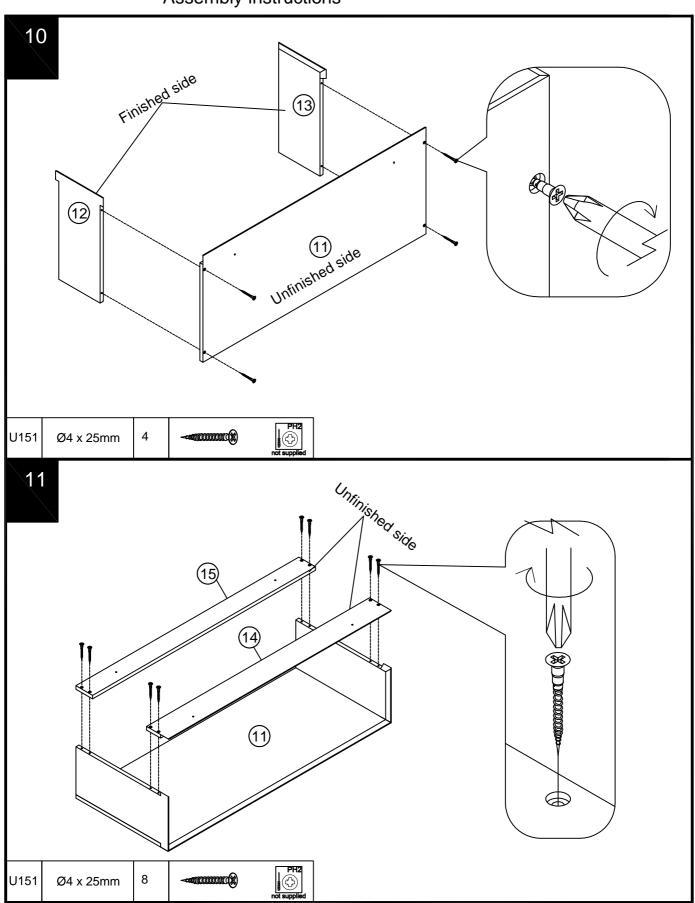

### MODE WHITE SWIVEL DESK

301881

Assembly instructions 15 0 16 Finished side Р3 Ø5 x 16mm