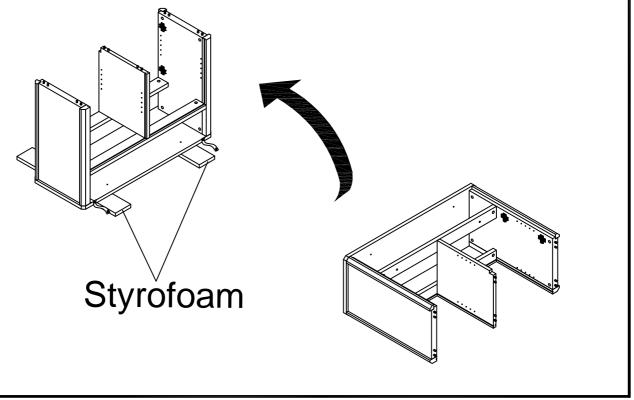

Unwrap all packaging materials and place the components on top of the carton box or on a clean floor to protect it from damage