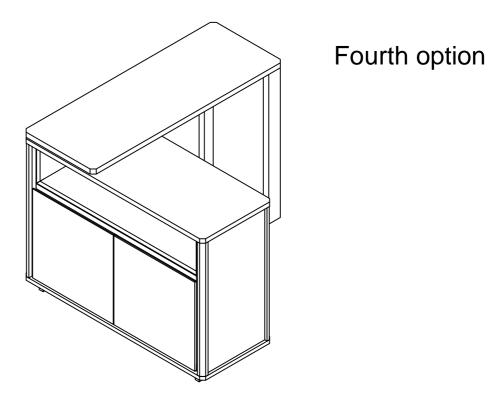

### MODE WHITE SWIVEL DESK 301881 Assembly instructions

### MODE WHITE SWIVEL DESK