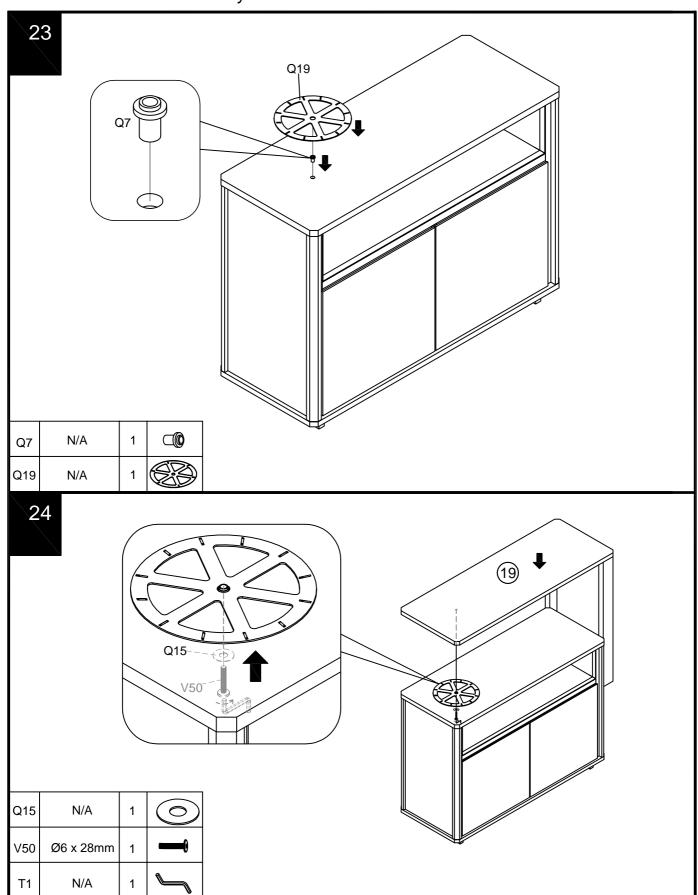

### MODE WHITE SWIVEL DESK

### Fixtures and fittings supplied (actual size)

| Ref  | Dimensions  | Qty | Spare Qty |
|------|-------------|-----|-----------|
| В3   | Ø15 x 12mm  | 7   | 2         |
| B25  | Ø35 x 17mm  | 4   | N/A       |
| B8   | Ø8 x 38mm   | N/A | 2         |
| B24  | Ø8.5 x 63mm | 4   | N/A       |
| P3   | Ø5 x 16mm   | 8   | 1         |
| D10  | Ø10 x 50mm  | N/A | 1         |
| D6   | Ø8 x 30mm   | N/A | 2         |
| U139 | Ø4.5 x 15mm | 8   | 1         |
| B12  | Ø6x33 mm    | 7   | 1         |
| U151 | Ø4 x 25mm   | 12  | 2         |
| S45  | Ø4 x 20mm   | 6   | 1         |
| Q7   | Ø9 x 18mm   | 1   | 1         |
| V50  | Ø6 x 28mm   | 1   | 1         |

#### Fixtures and fittings supplied ( not to scale)

| Ref | Dimensions | Qty | Spare Qty | Visual |
|-----|------------|-----|-----------|--------|
| F2  | N/A        | 2   | N/A       |        |
| Q19 | N/A        | 1   | N/A       |        |
| T10 | N/A        | 1   | N/A       |        |
| Q15 | N/A        | 1   | 1         |        |
| Т7  | N/A        | 1   | N/A       |        |