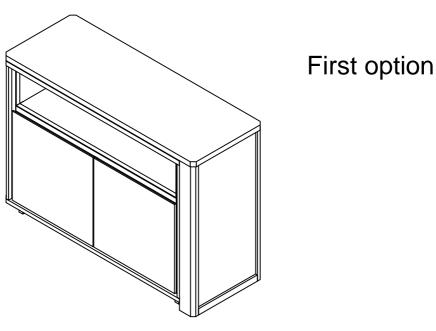

### MODE WHITE SWIVEL DESK

301881

Assembly instructions 15 0 16 Finished side Р3 Ø5 x 16mm

### Fixtures and fittings supplied (actual size)

| Ref  | Dimensions  | Qty | Spare Qty |
|------|-------------|-----|-----------|
| В3   | Ø15 x 12mm  | 7   | 2         |
| B25  | Ø35 x 17mm  | 4   | N/A       |
| B8   | Ø8 x 38mm   | N/A | 2         |
| B24  | Ø8.5 x 63mm | 4   | N/A       |
| P3   | Ø5 x 16mm   | 8   | 1         |
| D10  | Ø10 x 50mm  | N/A | 1         |
| D6   | Ø8 x 30mm   | N/A | 2         |
| U139 | Ø4.5 x 15mm | 8   | 1         |
| B12  | Ø6x33 mm    | 7   | 1         |
| U151 | Ø4 x 25mm   | 12  | 2         |
| S45  | Ø4 x 20mm   | 6   | 1         |
| Q7   | Ø9 x 18mm   | 1   | 1         |
| V50  | Ø6 x 28mm   | 1   | 1         |

#### Fixtures and fittings supplied ( not to scale)

| Ref | Dimensions | Qty | Spare Qty | Visual |
|-----|------------|-----|-----------|--------|
| F2  | N/A        | 2   | N/A       |        |
| Q19 | N/A        | 1   | N/A       |        |
| T10 | N/A        | 1   | N/A       |        |
| Q15 | N/A        | 1   | 1         |        |
| Т7  | N/A        | 1   | N/A       |        |

#### Fixtures and fittings supplied ( not to scale)

| Ref | Dimensions | Qty | Spare Qty | Visual |
|-----|------------|-----|-----------|--------|
| T38 | N/A        | 6   | 1         |        |
| C12 | N/A        | 4   | N/A       |        |
| 01  | 25mm       | 8   | 1         |        |
| О3  | 45mm       | 4   | 1         |        |
| T1  | N/A        | 1   | N/A       |        |