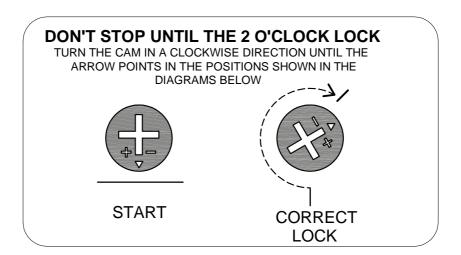

If in doubt please consult a qualified trades person.

Please ensure you secure your product to the wall for your and your family's safety before you use it.

MAXIMUM LOCK TURN TO UNLOCK

UNLOCKED

T38 N/A 6