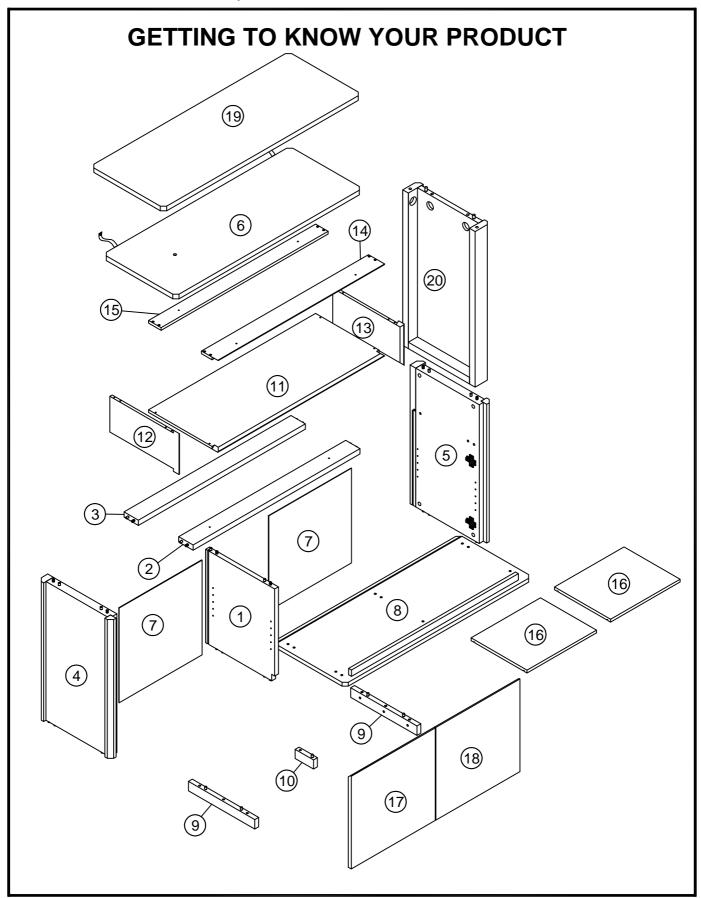

Do not place hot items (e.g. hot drinks) directly on to the wood surface. Please make sure you use a placemat or coaster.

301881 Assembly instructions

Components supplied. Please use this guide if you require replacement parts.

| Ref | Dimensions | Visual                                  | Qty | Ctn |
|-----|------------|-----------------------------------------|-----|-----|
| 1   | 37 x 43cm  |                                         | 1   | 1   |
| 2   | 7 x 89cm   |                                         | 1   | 2   |
| 3   | 8 x 89cm   |                                         | 1   | 2   |
| 4   | 39 x 64cm  |                                         | 1   | 1   |
| 5   | 39 x 64cm  |                                         | 1   | 1   |
| 6   | 39 x 100cm |                                         | 1   | 2   |
| 7   | 44 x 44cm  | $\Diamond$                              | 2   | 1   |
| 8   | 39x100cm   |                                         | 1   | 2   |
| 9   | 4 x 36cm   | E 2 2 2 2 2 2 2 2 2 2 2 2 2 2 2 2 2 2 2 | 2   | 1   |
| 10  | 4x10cm     |                                         | 1   | 1   |

| Ref | Dimensions | Visual | Qty | Ctn |
|-----|------------|--------|-----|-----|
| 11  | 37 x 89cm  |        | 1   | 2   |
| 12  | 19x37cm    |        | 1   | 1   |
| 13  | 19x37cm    |        | 1   | 1   |
| 14  | 9 x 89cm   |        | 1   | 2   |
| 15  | 7 x 89cm   |        | 1   | 2   |
| 16  | 35 x 44cm  |        | 2   | 2   |
| 17  | 45 x 43cm  |        | 1   | 1   |
| 18  | 45 x 43cm  |        | 1   | 1   |
| 19  | 39 x 111cm |        | 1   | 2   |
| 20  | 39 x 72cm  |        | 1   | 1   |