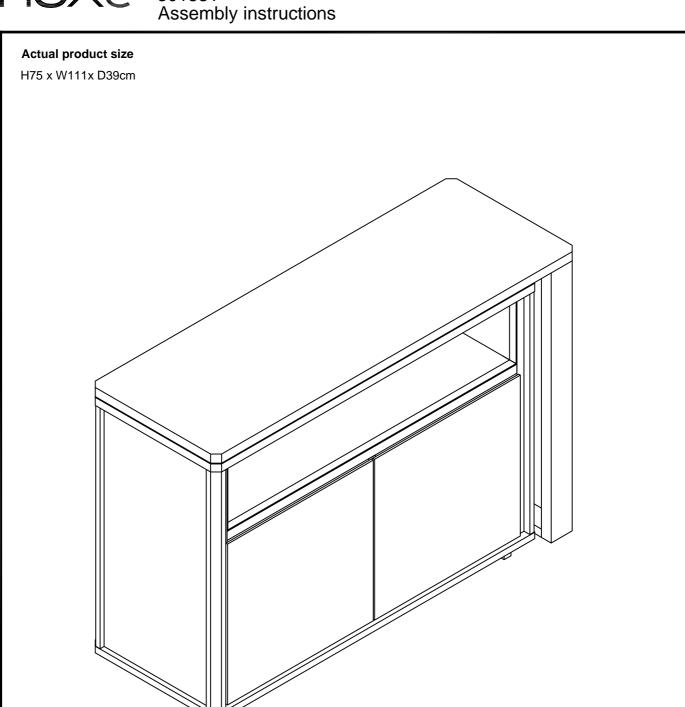

### MODE WHITE SWIVEL DESK 301881 Assembly instructions

Do not place hot items (e.g. hot drinks) directly on to the wood surface. Please make sure you use a placemat or coaster.

301881 Assembly instructions

Components supplied. Please use this guide if you require replacement parts.