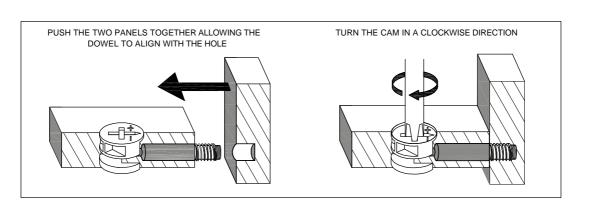

s and fittings supplied ( not to scale)

| Ref | Dimensions | Qty | Spare Qty | Visual |
|-----|------------|-----|-----------|--------|
| F2  | N/A        | 2   | N/A       |        |
| Q19 | N/A        | 1   | N/A       |        |
| T10 | N/A        | 1   | N/A       |        |
| Q15 | N/A        | 1   | 1         |        |
| Т7  | N/A        | 1   | N/A       |        |

#### Fixtures and fittings supplied ( not to scale)

| Ref | Dimensions | Qty | Spare Qty | Visual |
|-----|------------|-----|-----------|--------|
| T38 | N/A        | 6   | 1         |        |
| C12 | N/A        | 4   | N/A       |        |
| 01  | 25mm       | 8   | 1         |        |
| О3  | 45mm       | 4   | 1         |        |
| T1  | N/A        | 1   | N/A       |        |



Assembly instructions

1







### MODE WHITE SWIVEL DESK



### MODE WHITE SWIVEL DESK

301881 Assembly instructions



5



## MODE WHITE SWIVEL DESK

301881 Assembly instructions

6 8 PH2 B12 Ø6 x 33mm

### MODE WHITE SWIVEL DESK



### MODE WHITE SWIVEL DESK



### MODE WHITE SWIVEL DESK



### MODE WHITE SWIVEL DESK

301881

Assembly instructions 15 0 16 Finished side Р3 Ø5 x 16mm

### MODE WHITE SWIVEL DESK



### MODE WHITE SWIVEL DESK



## MODE WHITE SWIVEL DESK



### MODE WHITE SWIVEL DESK



# MODE WHITE SWIVEL DESK 301881





301881 Assembly instructions

25



26





301881 Assembly instructions

27



28





301881

Assembly instructions

29

We recommend the use of the wall attachment bracket/strap provided for safety reasons.

Secure the other end of the strap to the wall with an appropriate screw