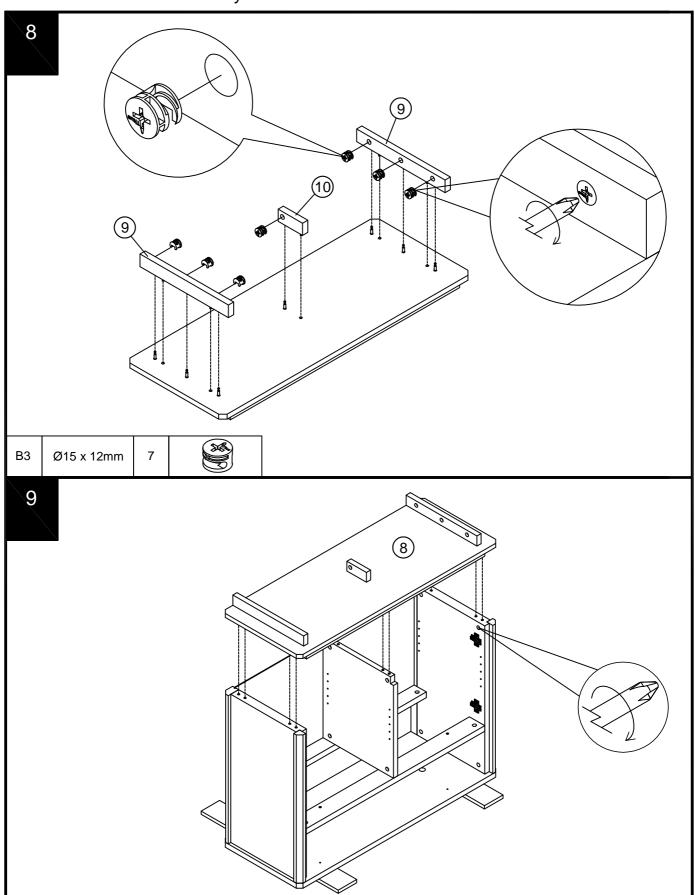

### Fixtures and fittings supplied (actual size)

| Ref  | Dimensions  | Qty | Spare Qty |
|------|-------------|-----|-----------|
| В3   | Ø15 x 12mm  | 7   | 2         |
| B25  | Ø35 x 17mm  | 4   | N/A       |
| B8   | Ø8 x 38mm   | N/A | 2         |
| B24  | Ø8.5 x 63mm | 4   | N/A       |
| P3   | Ø5 x 16mm   | 8   | 1         |
| D10  | Ø10 x 50mm  | N/A | 1         |
| D6   | Ø8 x 30mm   | N/A | 2         |
| U139 | Ø4.5 x 15mm | 8   | 1         |
| B12  | Ø6x33 mm    | 7   | 1         |
| U151 | Ø4 x 25mm   | 12  | 2         |
| S45  | Ø4 x 20mm   | 6   | 1         |
| Q7   | Ø9 x 18mm   | 1   | 1         |
| V50  | Ø6 x 28mm   | 1   | 1         |