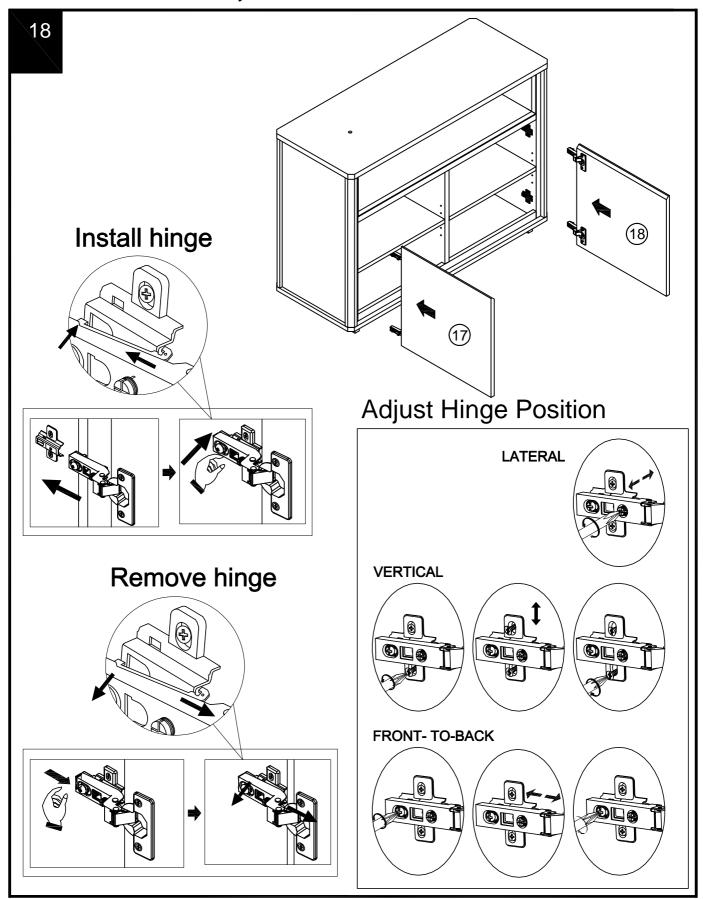

#### Fixtures and fittings supplied ( not to scale)

| Ref | Dimensions | Qty | Spare Qty | Visual |
|-----|------------|-----|-----------|--------|
| T38 | N/A        | 6   | 1         |        |
| C12 | N/A        | 4   | N/A       |        |
| 01  | 25mm       | 8   | 1         |        |
| О3  | 45mm       | 4   | 1         |        |
| T1  | N/A        | 1   | N/A       |        |