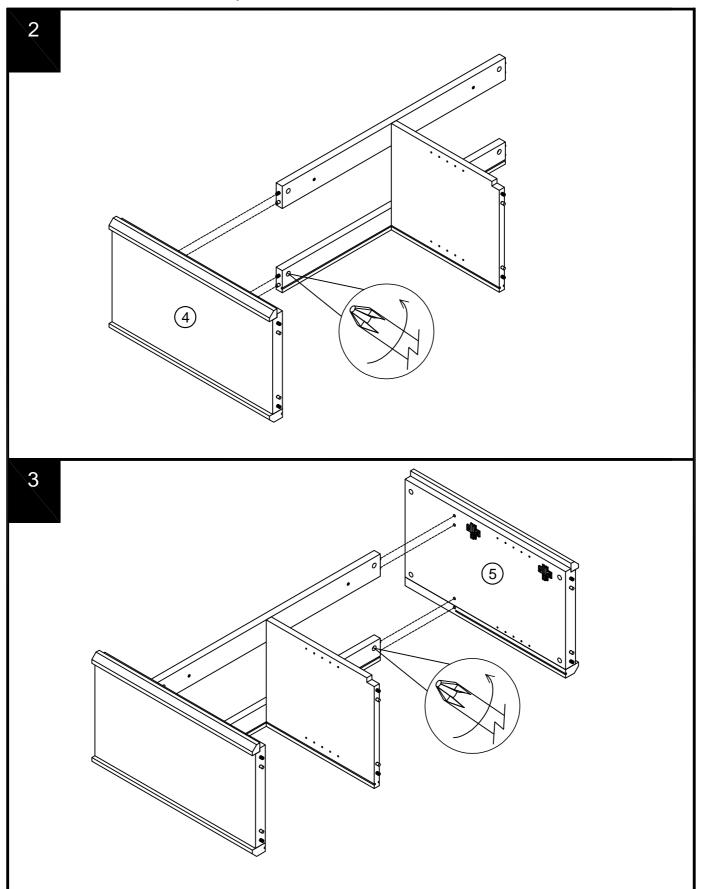

to scale)

| Ref | Dimensions | Qty | Spare Qty | Visual |
|-----|------------|-----|-----------|--------|
| F2  | N/A        | 2   | N/A       |        |
| Q19 | N/A        | 1   | N/A       |        |
| T10 | N/A        | 1   | N/A       |        |
| Q15 | N/A        | 1   | 1         |        |
| Т7  | N/A        | 1   | N/A       |        |

#### Fixtures and fittings supplied ( not to scale)

| Ref | Dimensions | Qty | Spare Qty | Visual |
|-----|------------|-----|-----------|--------|
| T38 | N/A        | 6   | 1         |        |
| C12 | N/A        | 4   | N/A       |        |
| 01  | 25mm       | 8   | 1         |        |
| О3  | 45mm       | 4   | 1         |        |
| T1  | N/A        | 1   | N/A       |        |



Assembly instructions

1







### MODE WHITE SWIVEL DESK



### MODE WHITE SWIVEL DESK

301881 Assembly instructions



5



## MODE WHITE SWIVEL DESK

301881 Assembly instructions

6 8 PH2 B12 Ø6 x 33mm

### MODE WHITE SWIVEL DESK



### MODE WHITE SWIVEL DESK



### MODE WHITE SWIVEL DESK



### MODE WHITE SWIVEL DESK

301881

Assembly instructions 15 0 16 Finished side Р3 Ø5 x 16mm

### MODE WHITE SWIVEL DESK



### MODE WHITE SWIVEL DESK



## MODE WHITE SWIVEL DESK



### MODE WHITE SWIVEL DESK



# MODE WHITE SWIVEL DESK 301881





301881 Assembly instructions

25



26





301881 Assembly instructions

27



28





301881

Assembly instructions

29

We recommend the use of the wall attachment bracket/strap provided for safety reasons.

Secure the other end of the strap to the wall with an appropriate screw and wall plug for your wall ty