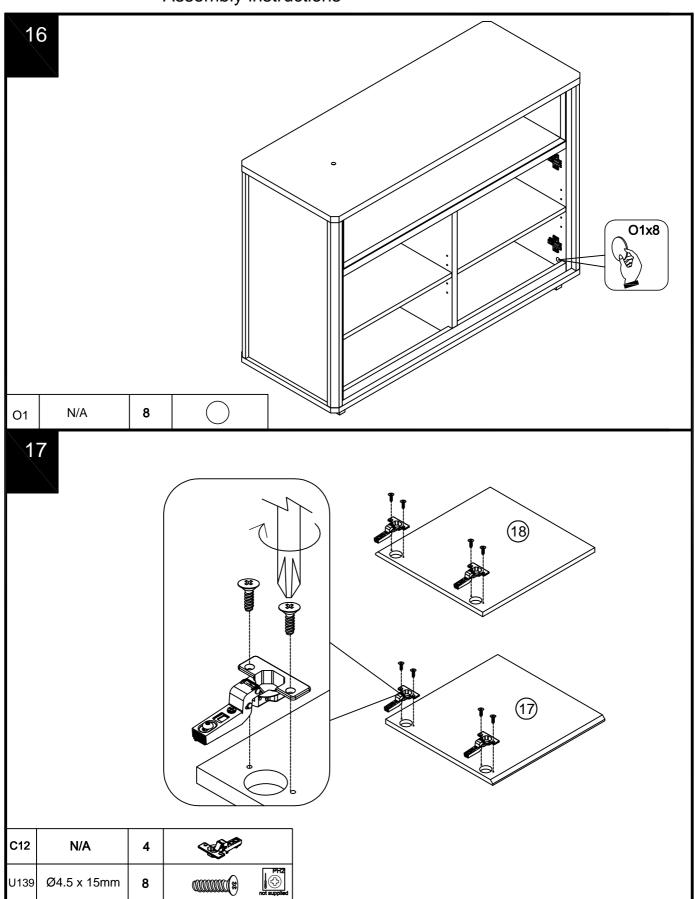

#### Fixtures and fittings supplied ( not to scale)

| Ref | Dimensions | Qty | Spare Qty | Visual |
|-----|------------|-----|-----------|--------|
| T38 | N/A        | 6   | 1         |        |
| C12 | N/A        | 4   | N/A       |        |
| 01  | 25mm       | 8   | 1         |        |
| О3  | 45mm       | 4   | 1         |        |
| T1  | N/A        | 1   | N/A       |        |