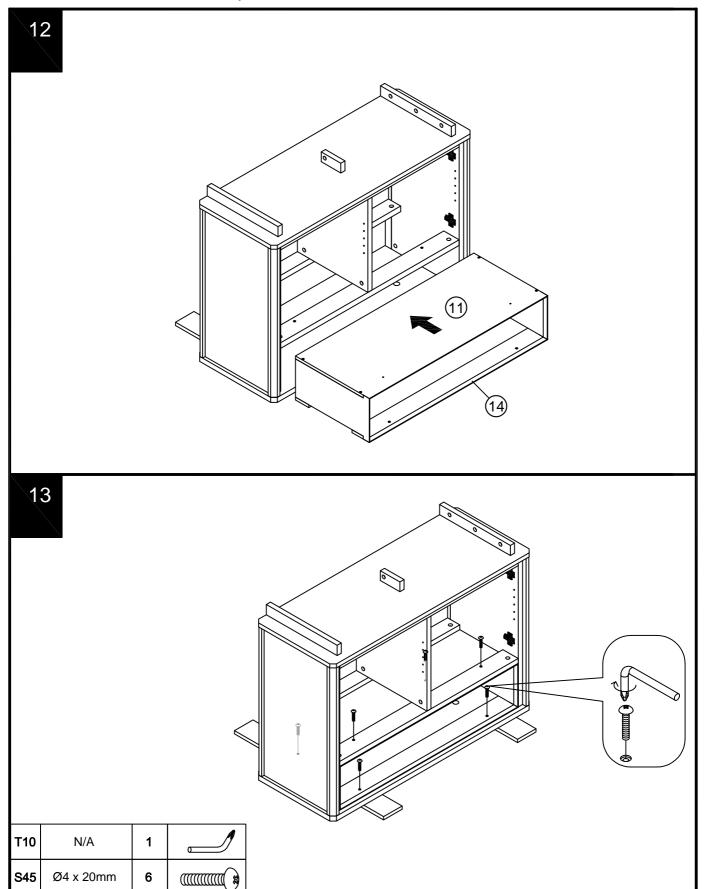

#### Fixtures and fittings supplied ( not to scale)

| Ref | Dimensions | Qty | Spare Qty | Visual |
|-----|------------|-----|-----------|--------|
| F2  | N/A        | 2   | N/A       |        |
| Q19 | N/A        | 1   | N/A       |        |
| T10 | N/A        | 1   | N/A       |        |
| Q15 | N/A        | 1   | 1         |        |
| Т7  | N/A        | 1   | N/A       |        |