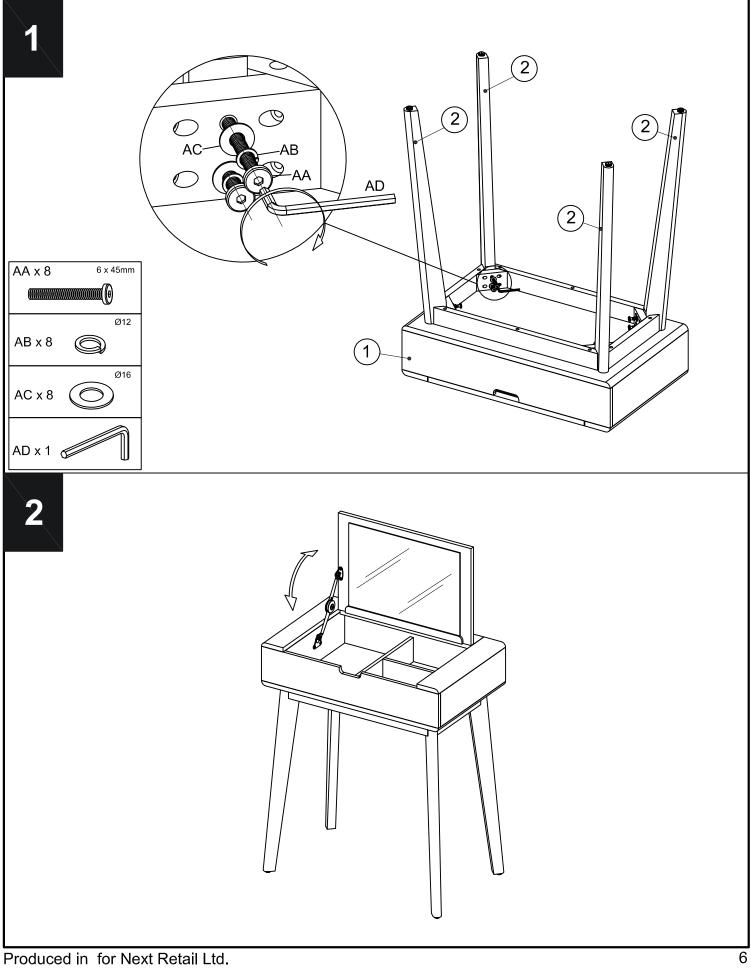

# Fixtures and fittings supplied (actual size) Ref Dimensions Qty AA 6 x 45mm 8 Image: Constraint of the system o

| mm 10 20 30 40 50 60 70 80 90 100 110 |  |
|---------------------------------------|--|
|                                       |  |
|                                       |  |
|                                       |  |
|                                       |  |
|                                       |  |
|                                       |  |
|                                       |  |
|                                       |  |
|                                       |  |
|                                       |  |
|                                       |  |

### Fixtures and fittings supplied(not to scale)

| Ref | Dimensions | Visual     | Qty |
|-----|------------|------------|-----|
| AB  | Ø12        | Ø          | 8   |
| AC  | Ø16        | $\bigcirc$ | 9   |
| AD  |            |            | 1   |
|     |            |            |     |
|     |            |            |     |