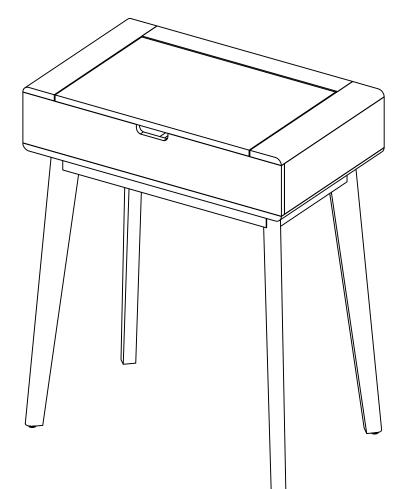

### ADDISION COMPACT DRESSING TABLE 304729 / 443414 Assembly instructions

Actual product size H80 x W40 x D65.6cm

With: Assembly instructions Missing or damaged parts

CALL: 0333 777 8999

**IMPORTANT – RETAIN FOR FUTURE REFERENCE** 

### ADDISION COMPACT DRESSING TABLE **NAXL** 304729 / 443414 Assembly instructions

### **ADDISION COMPACT DRESSING TABLE** 304729 / 443414 Assembly instructions