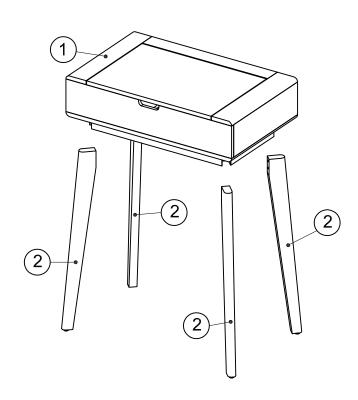

# **GETTING TO KNOW YOUR PRODUCT**

### Components supplied. Please use this guide if you require replacement parts.

| Ref | Dimensions  | Visual                                                                                                                                                                                                                                                                                                                                                                                                                                                                                                                                                                                                                                                                                                                                                                                                                                                                                                                                                                                                                                                                                                                                                                                                                                                                                                                                                                                                                                                                                                                                                                                                                                                                                                                                                                                                                                                                                                                                                                                                                                                                                                                         | Qty | Ctn |   | Ref | Dimensions | Visual | Qty | Ctn |
|-----|-------------|--------------------------------------------------------------------------------------------------------------------------------------------------------------------------------------------------------------------------------------------------------------------------------------------------------------------------------------------------------------------------------------------------------------------------------------------------------------------------------------------------------------------------------------------------------------------------------------------------------------------------------------------------------------------------------------------------------------------------------------------------------------------------------------------------------------------------------------------------------------------------------------------------------------------------------------------------------------------------------------------------------------------------------------------------------------------------------------------------------------------------------------------------------------------------------------------------------------------------------------------------------------------------------------------------------------------------------------------------------------------------------------------------------------------------------------------------------------------------------------------------------------------------------------------------------------------------------------------------------------------------------------------------------------------------------------------------------------------------------------------------------------------------------------------------------------------------------------------------------------------------------------------------------------------------------------------------------------------------------------------------------------------------------------------------------------------------------------------------------------------------------|-----|-----|---|-----|------------|--------|-----|-----|
| 1   | 65.6 x 20cm |                                                                                                                                                                                                                                                                                                                                                                                                                                                                                                                                                                                                                                                                                                                                                                                                                                                                                                                                                                                                                                                                                                                                                                                                                                                                                                                                                                                                                                                                                                                                                                                                                                                                                                                                                                                                                                                                                                                                                                                                                                                                                                                                | 1   |     |   |     |            |        |     |     |
| 2   | 66 x 2.7cm  | The second secon | 4   |     |   |     |            |        |     |     |
|     |             |                                                                                                                                                                                                                                                                                                                                                                                                                                                                                                                                                                                                                                                                                                                                                                                                                                                                                                                                                                                                                                                                                                                                                                                                                                                                                                                                                                                                                                                                                                                                                                                                                                                                                                                                                                                                                                                                                                                                                                                                                                                                                                                                |     |     |   |     |            |        |     |     |
|     |             |                                                                                                                                                                                                                                                                                                                                                                                                                                                                                                                                                                                                                                                                                                                                                                                                                                                                                                                                                                                                                                                                                                                                                                                                                                                                                                                                                                                                                                                                                                                                                                                                                                                                                                                                                                                                                                                                                                                                                                                                                                                                                                                                |     |     | - |     |            |        |     |     |
|     |             |                                                                                                                                                                                                                                                                                                                                                                                                                                                                                                                                                                                                                                                                                                                                                                                                                                                                                                                                                                                                                                                                                                                                                                                                                                                                                                                                                                                                                                                                                                                                                                                                                                                                                                                                                                                                                                                                                                                                                                                                                                                                                                                                |     |     | - |     |            |        |     |     |