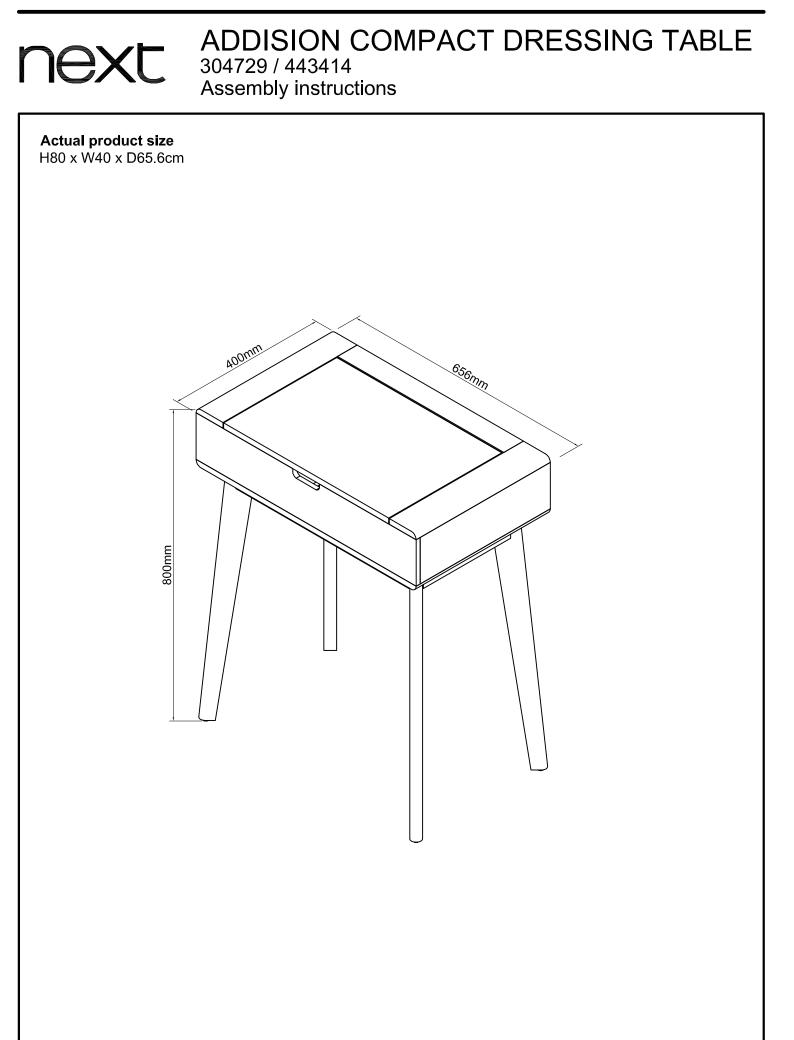

### ADDISION COMPACT DRESSING TABLE 304729 / 443414 Assembly instructions

Actual product size H80 x W40 x D65.6cm

With: Assembly instructions Missing or damaged parts

CALL: 0333 777 8999

**IMPORTANT – RETAIN FOR FUTURE REFERENCE** 