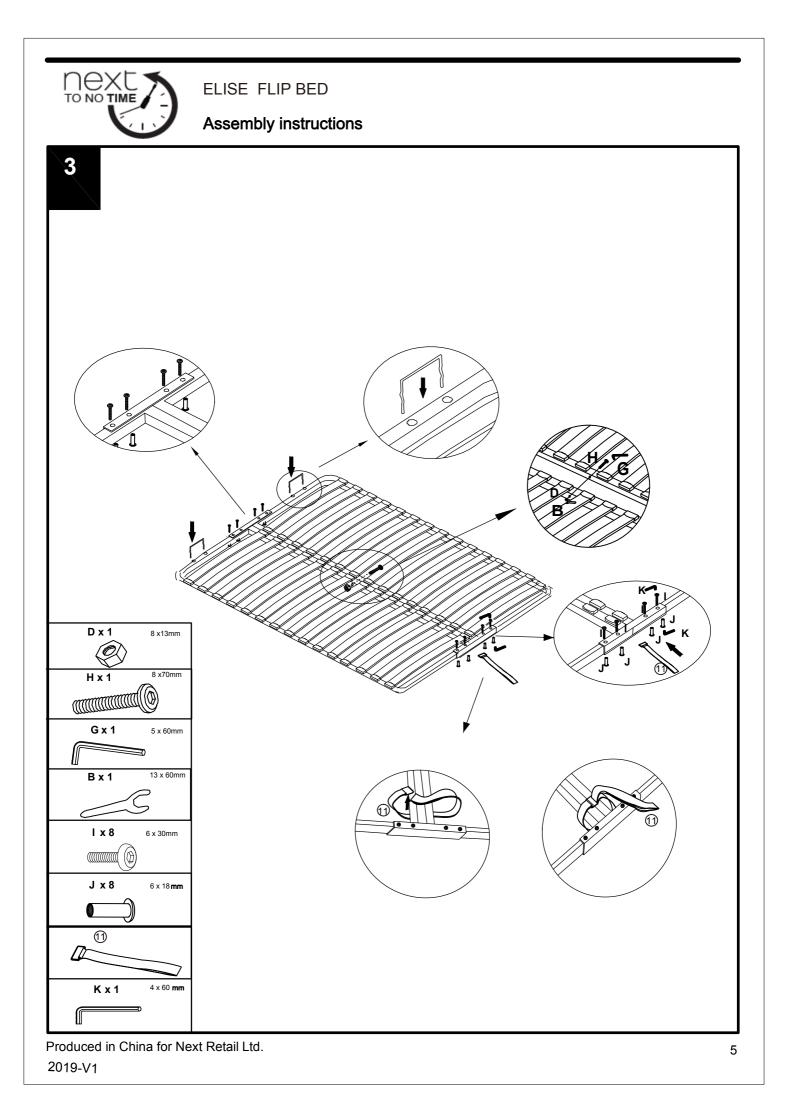

#### Assembly instructions

Produced in China for Next Retail Ltd.

2019-V1

Assembly instructions

| Ref | Dimension | Qty | Spare |  |
|-----|-----------|-----|-------|--|
| А   | 8 x 30mm  | 14  | 2     |  |
| В   | 13x 60mm  | 1   | N/A   |  |
| с   | 8 x 45mm  | 6   | 1     |  |
| D   | 8 x 13mm  | 7   | 1     |  |
| E   | 8 x 22mm  | 16  | 2     |  |
| F   | 6 x 11mm  | 12  | N/A   |  |
| G   | 5 x 60mm  | 2   | N/A   |  |
| н   | 8 x 70mm  | 5   | N/A   |  |
| I   | 6 x 30mm  | 8   | 1     |  |
| J   | 6 x 18mm  | 8   | 1     |  |
| к   | 4 x 60mm  | 2   | N/A   |  |
|     |           |     |       |  |
|     |           |     |       |  |