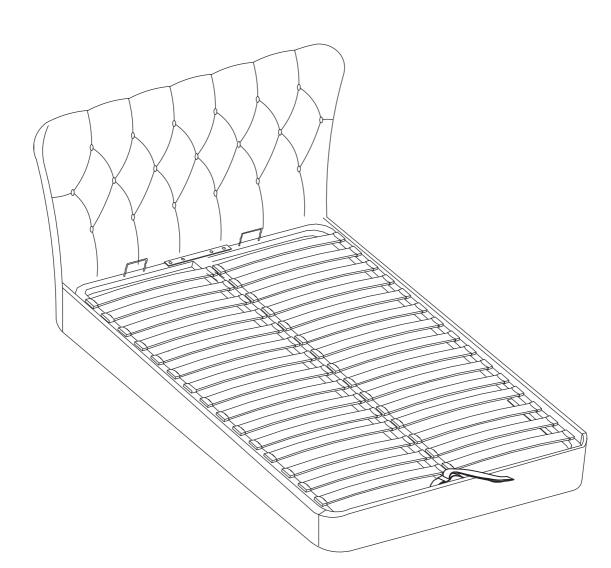

Assembly instructions

Assembly instructions

Assembly instructions

Actual product slze Double: H124 x W169 x L206 cm King: H124 x W184 x L 216 cm Super King: H124 x W214 x L216 cm

CAUTION: Flip beds use strong gas pistons to aid you in lifting the mattress to access your storage.

Do not attempt to operate the mechanism without a mattress in place. This could cause damage to the frame or potential injury when opening or closing.

Use the strap or handle provided to operate and keep hands and objects away from any of the moving components.

Minimum and maximum weight restrictions are highlighted below. Ensure your mattress

meets this specification. Do not overload the bed frame as this will damage the mechanism.

Double: MIN 20kg / MAX 60kg