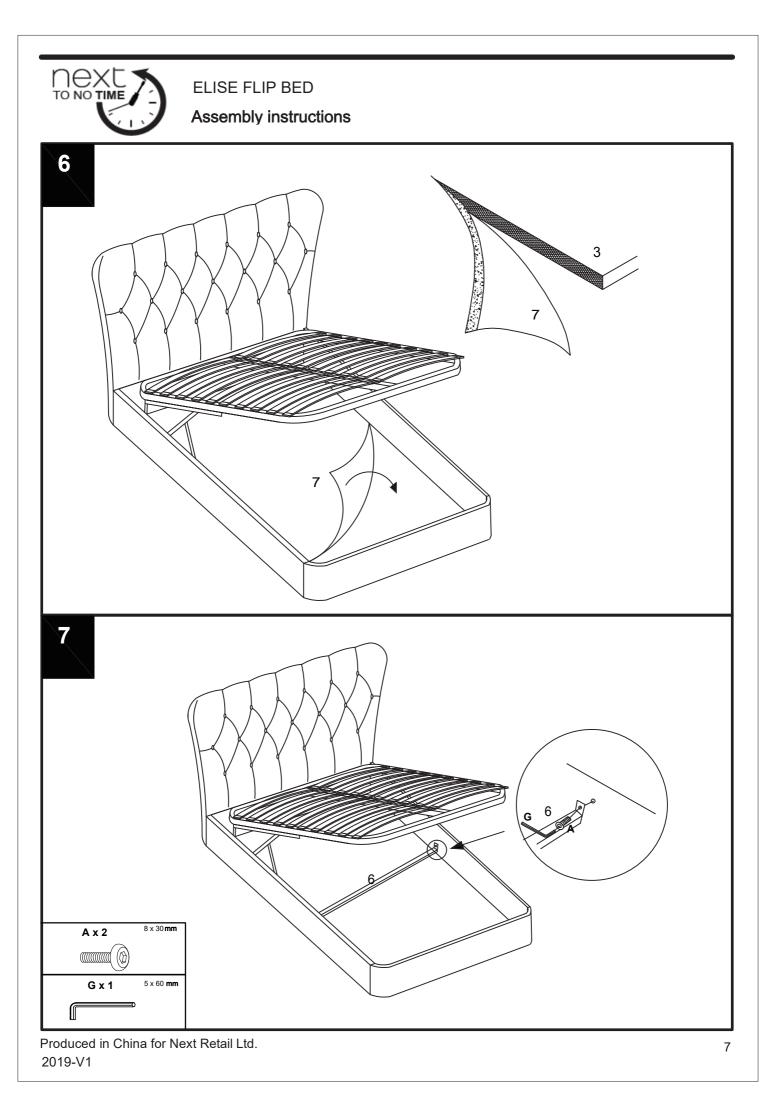

1   King:748x200cm 1   Double:673x190cm 1   King:748x200cm 1   Super King:898x200cm 2   Z2x3.5cm 2   75x5cm 1 |

Produced in China for Next Retail Ltd.

2019-V1



Assembly instructions

| Ref | Dimension | Qty | Spare |  |
|-----|-----------|-----|-------|--|
| А   | 8 x 30mm  | 14  | 2     |  |
| В   | 13x 60mm  | 1   | N/A   |  |
| с   | 8 x 45mm  | 6   | 1     |  |
| D   | 8 x 13mm  | 7   | 1     |  |
| E   | 8 x 22mm  | 16  | 2     |  |
| F   | 6 x 11mm  | 12  | N/A   |  |
| G   | 5 x 60mm  | 2   | N/A   |  |
| н   | 8 x 70mm  | 5   | N/A   |  |
| I   | 6 x 30mm  | 8   | 1     |  |
| J   | 6 x 18mm  | 8   | 1     |  |
| к   | 4 x 60mm  | 2   | N/A   |  |
|     |           |     |       |  |
|     |           |     |       |  |



Assembly instructions







Assembly instructions







Assembly instructions

Actual product slze Double: H124 x W169 x L206 cm King: H124 x W184 x L 216 cm Super King: H124 x W214 x L216 cm

CAUTION: Flip beds use strong gas pistons to aid you in lifting the mattress to access your storage.

Do not attempt to operate the mechanism without a mattress in place. This could cause damage to the frame or potential injury when opening or closing.

Use the strap or handle provided to operate and keep hands and objects away from any of the moving components.

Minimum and maximum weight restrictions are highlighted below. Ensure your mattress

meets this specification. Do not overload the bed frame as this will damage the mechanism.

Double: MIN 20kg / MAX 60kg

King: MIN 25kg / MAX 70kg

Super king: MIN 30kg / MAX 85kg