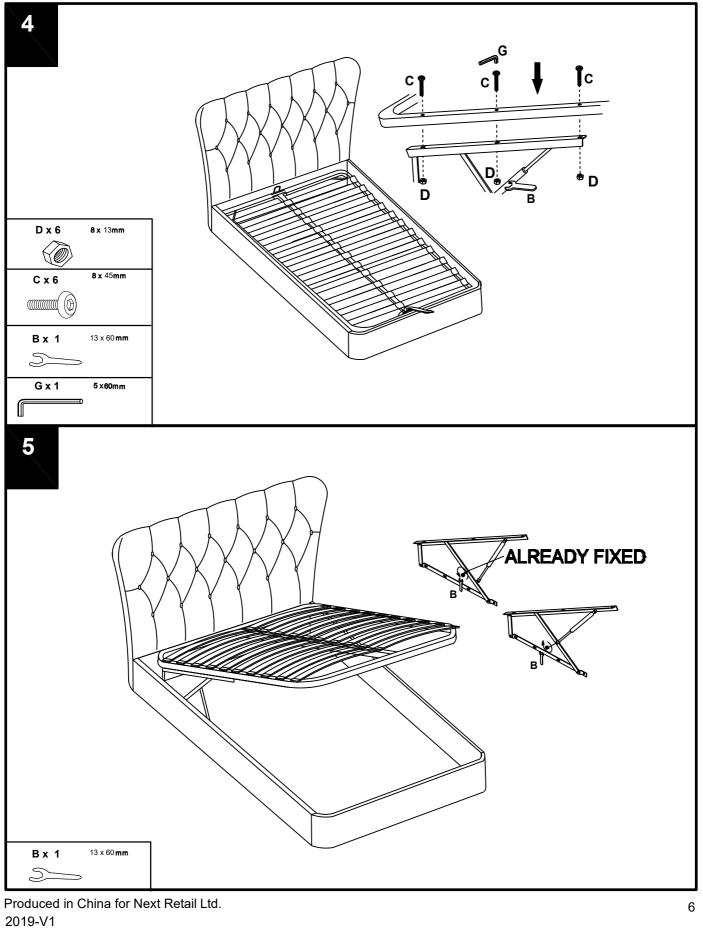

cm 1   King:748x200cm 1   Double:673x190cm 1   King:748x200cm 1   Super King:898x200cm 2   Z2x3.5cm 2   75x5cm 1 |

Produced in China for Next Retail Ltd.

2019-V1



Assembly instructions

| Ref | Dimension | Qty | Spare |  |
|-----|-----------|-----|-------|--|
| А   | 8 x 30mm  | 14  | 2     |  |
| В   | 13x 60mm  | 1   | N/A   |  |
| с   | 8 x 45mm  | 6   | 1     |  |
| D   | 8 x 13mm  | 7   | 1     |  |
| E   | 8 x 22mm  | 16  | 2     |  |
| F   | 6 x 11mm  | 12  | N/A   |  |
| G   | 5 x 60mm  | 2   | N/A   |  |
| н   | 8 x 70mm  | 5   | N/A   |  |
| I   | 6 x 30mm  | 8   | 1     |  |
| J   | 6 x 18mm  | 8   | 1     |  |
| к   | 4 x 60mm  | 2   | N/A   |  |
|     |           |     |       |  |
|     |           |     |       |  |



Assembly instructions







Assembly instructions







Assembly instructions

Actual product slze Double: H124 x W169 x L206 cm King: H124 x W184 x L 216 cm Super King: H124 x W214 x L216 cm

CAUTION: Flip beds use strong gas pistons to aid you in lifting the mattress to access your storage.

Do not attempt to operate the mechanism without a mattress in place. This could cause damage to the frame or potential injury when opening or closing.

Use the strap or handle provided to operate and keep hands and objects away from any of the moving components.

Minimum and maximum weight restrictions are highlighted below. Ensure your mattress

meets this specification. Do not overload the bed frame as this will damage the mechanism.

Double: MIN 20kg / MAX 60kg

King: MIN 25kg / MAX 70kg

Super king: MIN 30kg / MAX 85kg