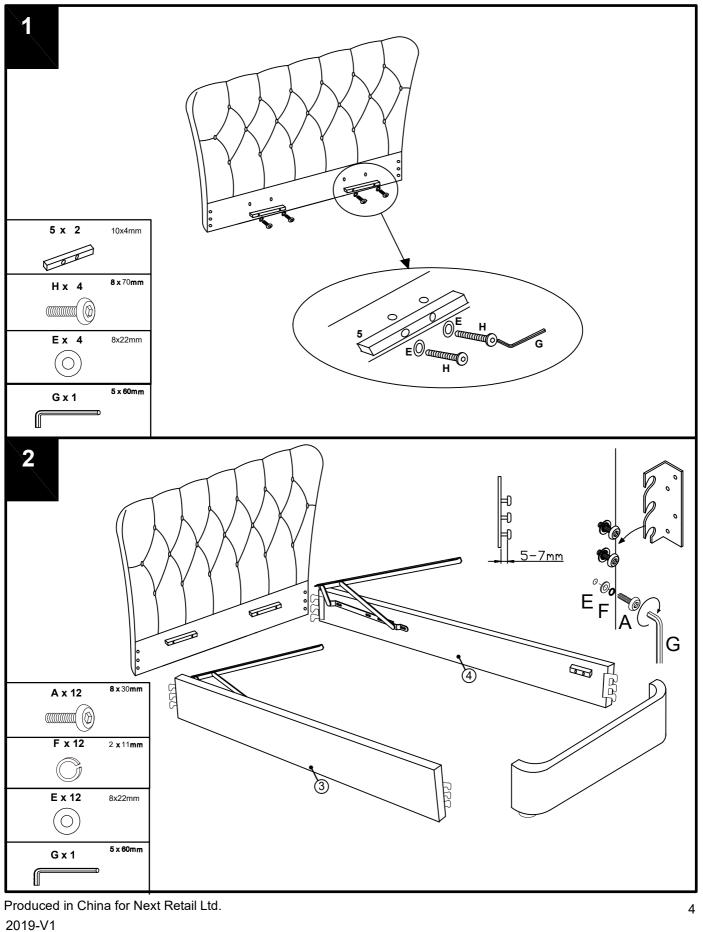

#### Assembly instructions

Produced in China for Next Retail Ltd.

2019-V1

Assembly instructions

| Ref | Dimension | Qty | Spare |  |
|-----|-----------|-----|-------|--|
| А   | 8 x 30mm  | 14  | 2     |  |
| В   | 13x 60mm  | 1   | N/A   |  |
| с   | 8 x 45mm  | 6   | 1     |  |
| D   | 8 x 13mm  | 7   | 1     |  |
| E   | 8 x 22mm  | 16  | 2     |  |
| F   | 6 x 11mm  | 12  | N/A   |  |
| G   | 5 x 60mm  | 2   | N/A   |  |
| н   | 8 x 70mm  | 5   | N/A   |  |
| I   | 6 x 30mm  | 8   | 1     |  |
| J   | 6 x 18mm  | 8   | 1     |  |
| к   | 4 x 60mm  | 2   | N/A   |  |
|     |           |     |       |  |
|     |           |     |       |  |