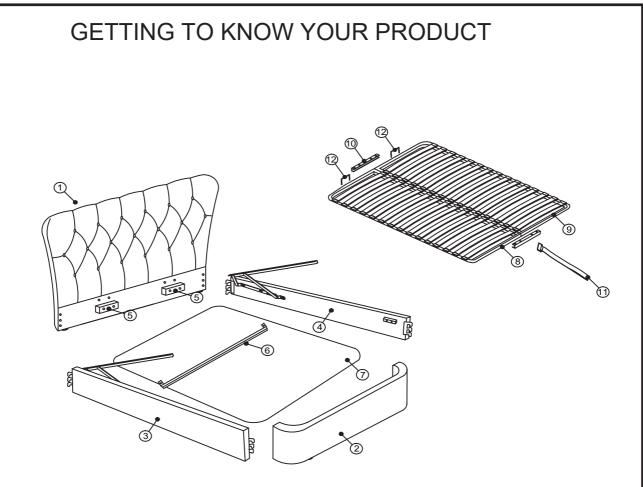

## You can write to us at

Home Customer Services Next Retail Ltd, Desford Road, Leicester, LE19 4AT

To View our full furniture range please visit www.next.co.uk

Assembly instructions

Components supplied. Please use this guide if you require replacement parts.

| Ref | Dimension                                                  | Visual               | Qty | Ctn |
|-----|------------------------------------------------------------|----------------------|-----|-----|
| 1   | Double:169x124cm<br>King:184x124cm<br>Super King:214x124cm |                      | 1   | 1   |
| 2   | Double:147x30cm<br>King:162x30cm<br>Super King:192x30cm    | <b>I</b> ·· <b>I</b> | 1   | 1   |
| 3   | Double:186x30cm<br>King:196x30cm<br>Super King:196x30cm    |                      | 1   | 2   |
| 4   | Double:186x30cm<br>King:196x30cm<br>Super King:196x30cm    |                      | 1   | 2   |
| 5   | 10x4cm                                                     | 0                    | 2   | 1   |
| 6   | Double:137x5cm<br>King:152x5cm<br>Super King:182x5cm       |                      | 1   | 3   |

| Dimension                                                  | Visual                                                                                                                                                                                                       | Qty                                                                                                                                                                                                                                                                                                                                                                                                                                                                                                                                                                                                                      | Ctn                                                                                                                                                                                                                                     |
|------------------------------------------------------------|--------------------------------------------------------------------------------------------------------------------------------------------------------------------------------------------------------------|--------------------------------------------------------------------------------------------------------------------------------------------------------------------------------------------------------------------------------------------------------------------------------------------------------------------------------------------------------------------------------------------------------------------------------------------------------------------------------------------------------------------------------------------------------------------------------------------------------------------------|-----------------------------------------------------------------------------------------------------------------------------------------------------------------------------------------------------------------------------------------|
| Double:141x196cm<br>King:156x206cm<br>Super King:186x206cm |                                                                                                                                                                                                              | 1                                                                                                                                                                                                                                                                                                                                                                                                                                                                                                                                                                                                                        | 1                                                                                                                                                                                                                                       |
| Double:673x190cm<br>King:748x200cm<br>Super King:898x200cm |                                                                                                                                                                                                              | 1                                                                                                                                                                                                                                                                                                                                                                                                                                                                                                                                                                                                                        | 3                                                                                                                                                                                                                                       |
| Double:673x190cm<br>King:748x200cm<br>Super King:898x200cm |                                                                                                                                                                                                              | 1                                                                                                                                                                                                                                                                                                                                                                                                                                                                                                                                                                                                                        | 3                                                                                                                                                                                                                                       |
| 22x3.5cm                                                   | Co o o                                                                                                                                                                                                       | 2                                                                                                                                                                                                                                                                                                                                                                                                                                                                                                                                                                                                                        | 1                                                                                                                                                                                                                                       |
| 75x5cm                                                     |                                                                                                                                                                                                              | 1                                                                                                                                                                                                                                                                                                                                                                                                                                                                                                                                                                                                                        | 1                                                                                                                                                                                                                                       |
| 9x7cm                                                      | [                                                                                                                                                                                                            | 2                                                                                                                                                                                                                                                                                                                                                                                                                                                                                                                                                                                                                        | 1                                                                                                                                                                                                                                       |
|                                                            | Double:141x196cm<br>King:156x206cm<br>Super King:186x206cm<br>Double:673x190cm<br>King:748x200cm<br>Super King:898x200cm<br>Double:673x190cm<br>King:748x200cm<br>Super King:898x200cm<br>22x3.5cm<br>75x5cm | Double:141x196cm<br>King:156x206cmImage: Constraint of the systemSuper King:186x206cmImage: Constraint of the systemDouble:673x190cm<br>Super King:898x200cmImage: Constraint of the systemDouble:673x190cm<br>King:748x200cmImage: Constraint of the systemDouble:673x190cm<br>King:748x200cmImage: Constraint of the systemDouble:673x190cm<br>Super King:898x200cmImage: Constraint of the systemDouble:673x190cm<br>King:748x200cmImage: Constraint of the systemDouble:673x190cm<br>Super King:898x200cmImage: Constraint of the system22x3.5cmImage: Constraint of the system75x5cmImage: Constraint of the system | Double:141x196cm 1   King:156x206cm 1   Super King:186x206cm 1   Double:673x190cm 1   King:748x200cm 1   Double:673x190cm 1   King:748x200cm 1   Double:673x190cm 1   King:748x200cm 1   Super King:898x200cm 2   Z2x3.5cm 2   75x5cm 1 |