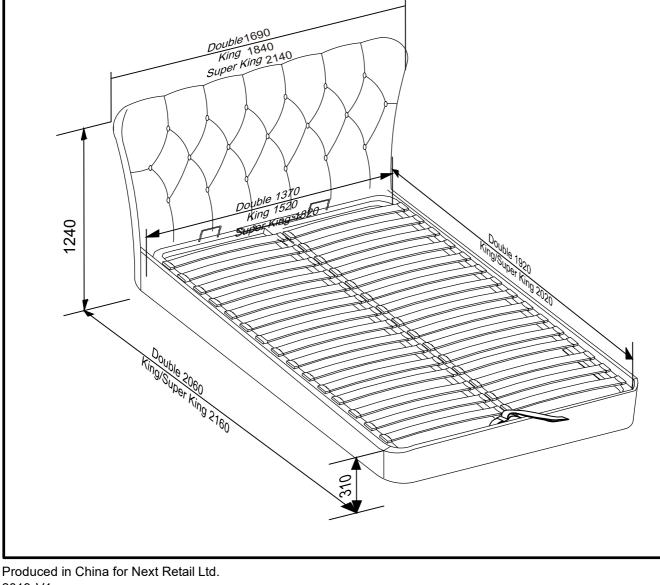

#### Actual product size

Double: H124 x W169 x L206 cm King: H124 x W184 x L 216 cm Super King: H124 x W214 x L216 cm

| Item numb | per Fabric name            | Fabric composition |
|-----------|----------------------------|--------------------|
| 307429    | Opulence Velvet Steel      |                    |
| 335281    | Sumptuous Velour Silver    | 100 % Polyester    |
| 632249    | Opulence Velvet Light Grey |                    |

Assembly instructions

Assembly instructions

Assembly instructions

Actual product slze Double: H124 x W169 x L206 cm King: H124 x W184 x L 216 cm Super King: H124 x W214 x L216 cm

CAUTION: Flip beds use strong gas pistons to aid you in lifting the mattress to access your storage.