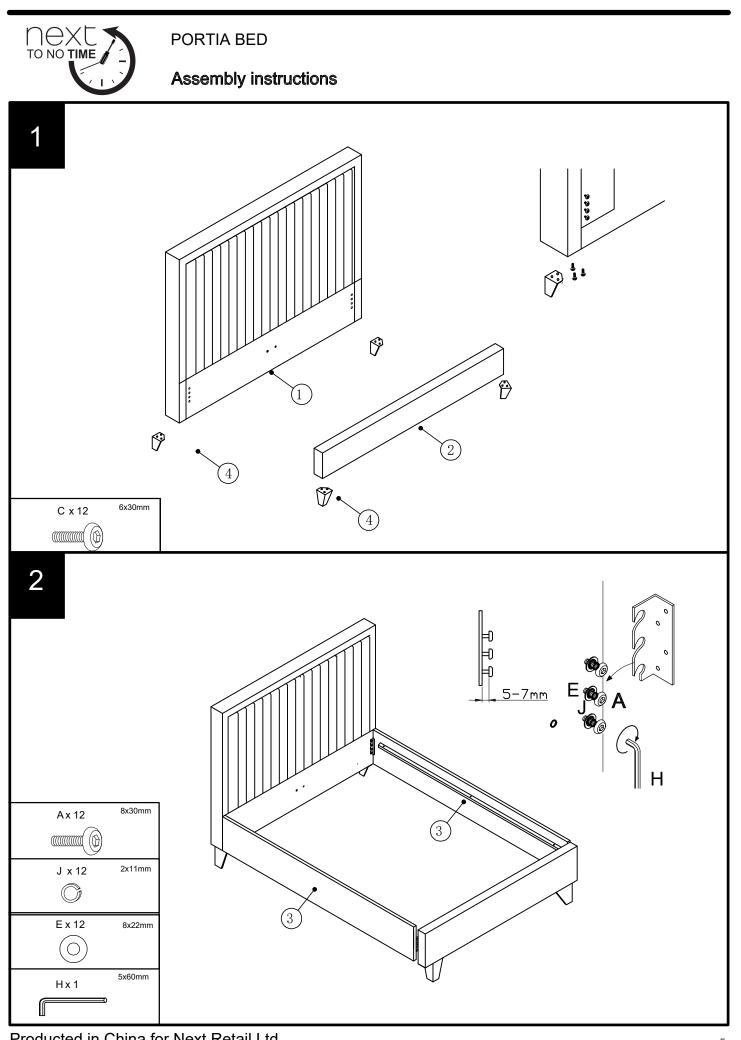

#### Assembly instructions

Ensure the product is fully assembled as illustrated and all fixings are fully tightened before use.

Lift your bed when moving it, never drag it. Please check that the center support rail is securely fixed in place.