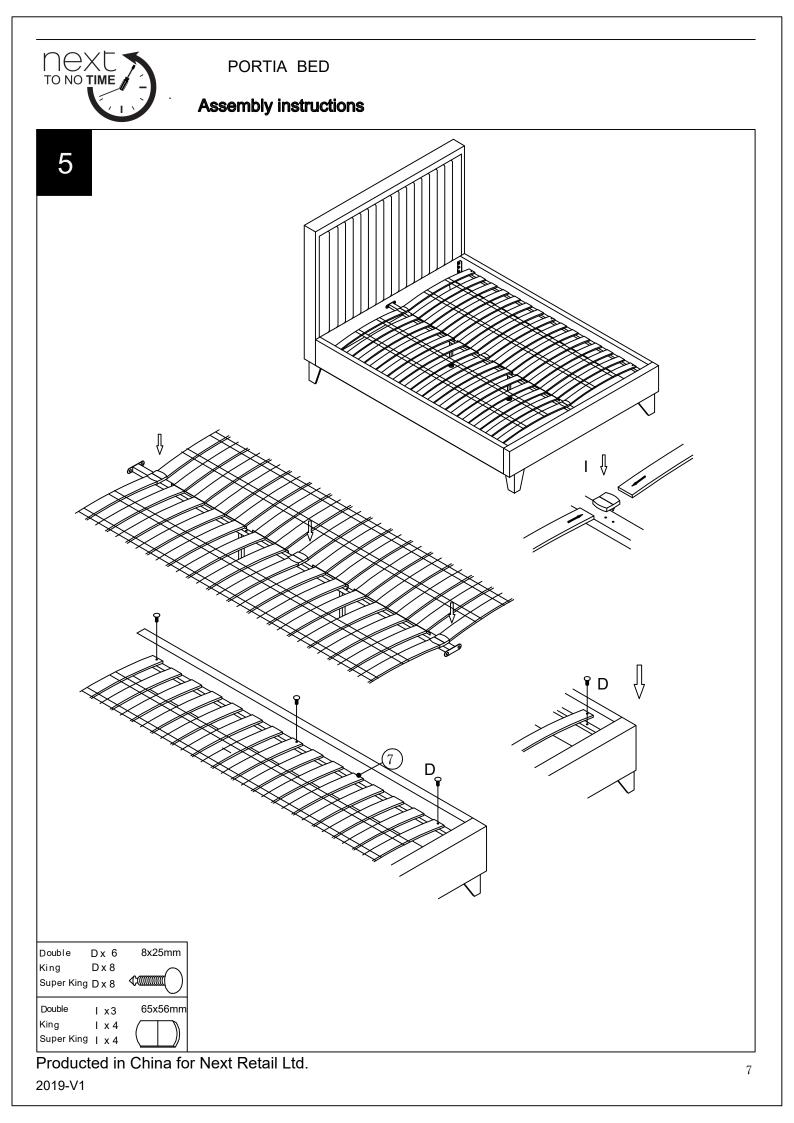

#### Assembly instructions

Ensure the product is fully assembled as illustrated and all fixings are fully tightened before use.

Lift your bed when moving it, never drag it. Please check that the center support rail is securely fixed in place.