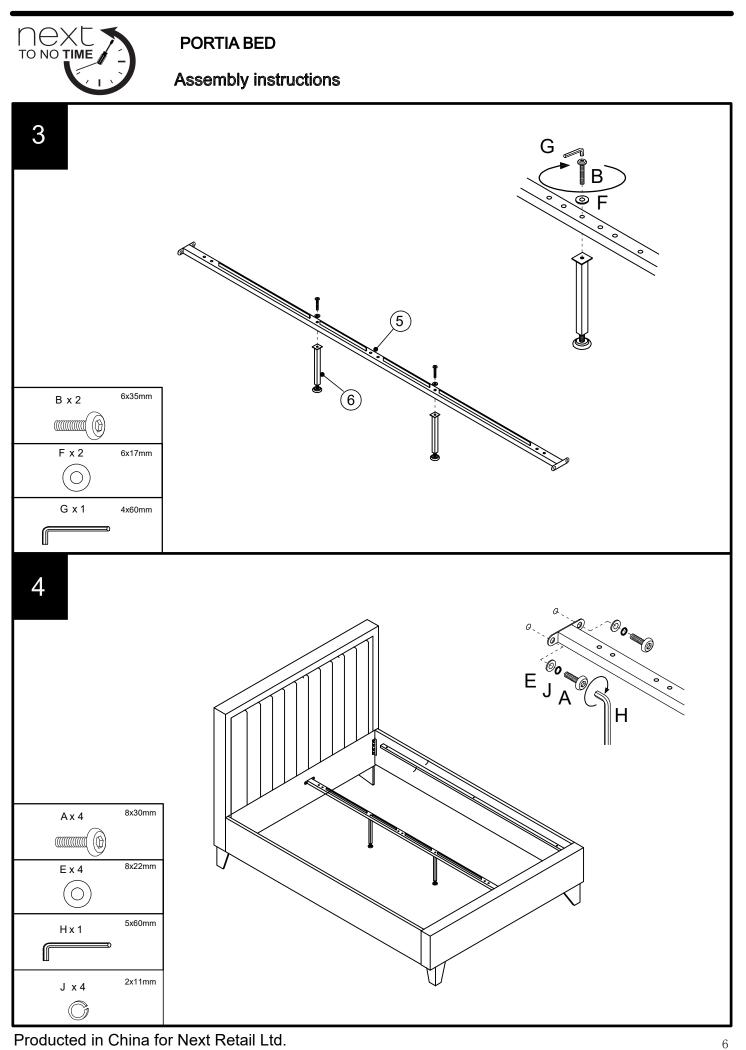

#### Assembly instructions

Ensure the product is fully assembled as illustrated and all fixings are fully tightened before use.

Lift your bed when moving it, never drag it. Please check that the center support rail is securely fixed in place.