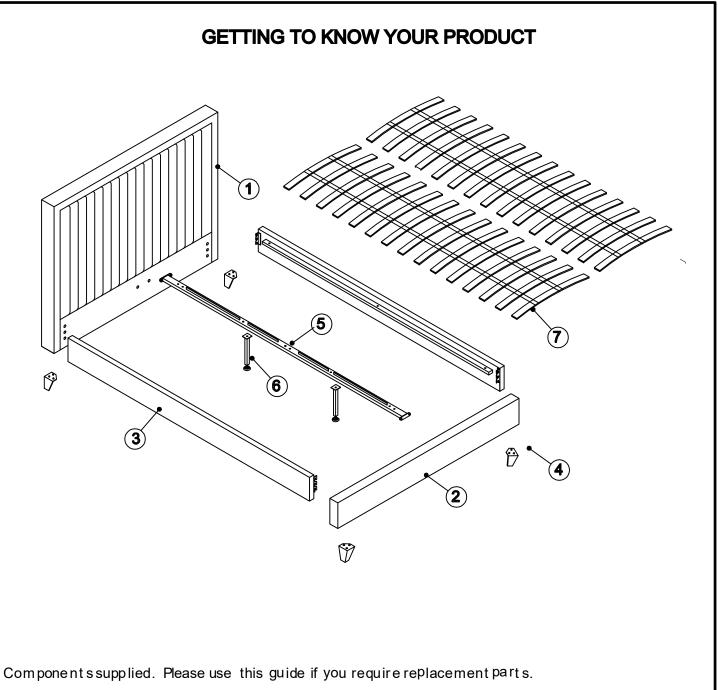

## Assembly instructions

| -<br>ixtu<br>supp                     | res and fittings<br>lied (actual size | e) |       | mm 10 20 30 40 50 60 70 80 90 100 110 120 130                |  |  |  |
|---------------------------------------|---------------------------------------|----|-------|--------------------------------------------------------------|--|--|--|
| _                                     | Dimension                             |    | Spare |                                                              |  |  |  |
| A                                     | 8 x 30mm                              | 14 | 2     |                                                              |  |  |  |
| в                                     | 6 x 35mm                              | 2  | 1     |                                                              |  |  |  |
| с                                     | 6 x 30mm                              | 12 | 2     |                                                              |  |  |  |
| D                                     | 8 x 25mm                              | 8  | 1     |                                                              |  |  |  |
| E                                     | 8 x 22mm                              | 16 | 2     |                                                              |  |  |  |
| F                                     | 6 x 17mm                              | 2  | 2     |                                                              |  |  |  |
| G                                     | 4 x 60mm                              | 2  | N/A   |                                                              |  |  |  |
| н                                     | 5 x 60mm                              | 2  | N/A   |                                                              |  |  |  |
| 1                                     | 65 x 56mm                             | 4  | 1     | $ \left  \begin{array}{cccccccccccccccccccccccccccccccccccc$ |  |  |  |
| J                                     | 2 x 11mm                              | 16 | N/A   |                                                              |  |  |  |
|                                       |                                       |    |       |                                                              |  |  |  |
| oducted in China for Next Retail Ltd. |                                       |    |       |                                                              |  |  |  |