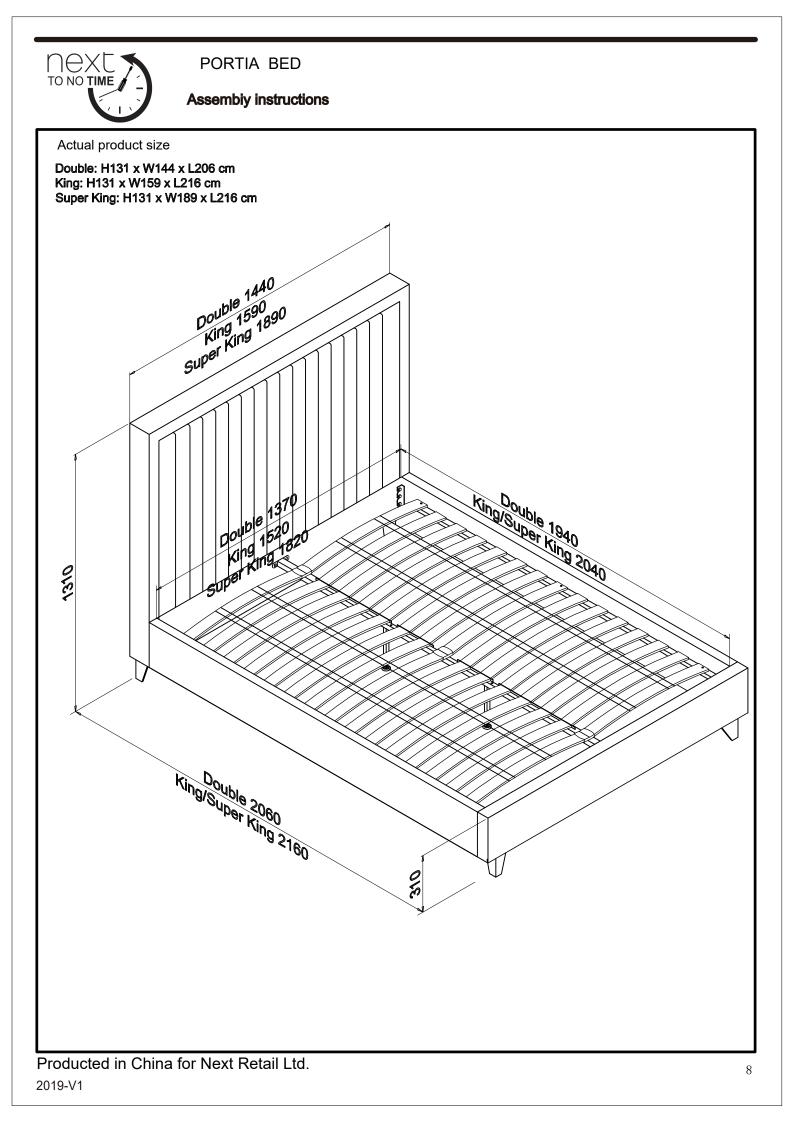

#### Actual product size

| Item number | Fabric name              | Fabric composition |  |
|-------------|--------------------------|--------------------|--|
| 308301      | Opulence Velvet Steel    |                    |  |
| 600103      | Opulence Velvet Charcoal | 100 % Polyester    |  |