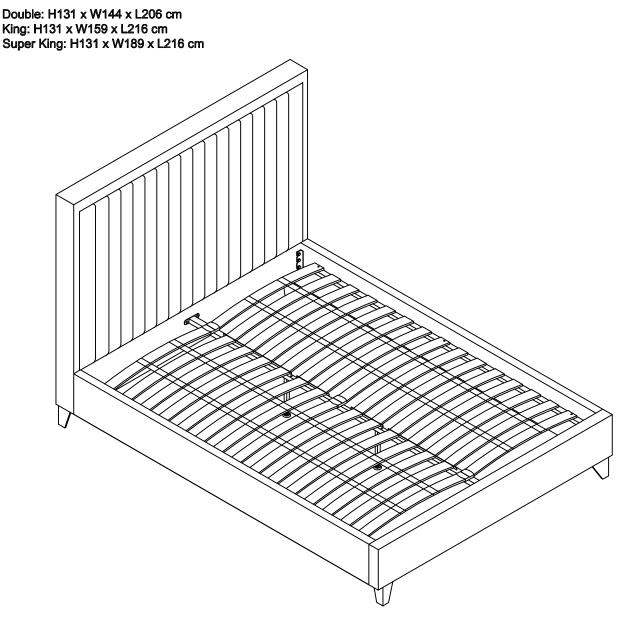

#### Actual product size

| Item number | Fabric name              | Fabric composition |  |
|-------------|--------------------------|--------------------|--|
| 308301      | Opulence Velvet Steel    |                    |  |
| 600103      | Opulence Velvet Charcoal | 100 % Polyester    |  |

### You can write to us at

Home Customer Services Next Retail Ltd, Desford Road, Leicester, LE19 4AT

To View our full furniture range please visit www.next.co.uk

Assembly instructions

| Ref | Dimension                                                     | Visual   | QtУ | Ref | Dimension                                                     | Visual                                  | QtУ |
|-----|---------------------------------------------------------------|----------|-----|-----|---------------------------------------------------------------|-----------------------------------------|-----|
| 1   | Double: 144x117cm<br>King: 159x117cm<br>Super King: 189x117cm |          | 1   | 5   | Double: 194 x 4cm<br>King: 204 x 4cm<br>Super King: 204 x 4cm | <u> </u>                                | 1   |
| 2   | Double : 144x17cm<br>King: 159x17cm<br>Super King: 189x17cm   | <u> </u> | 1   | 6   | 22 x 2.5cm                                                    |                                         | 2   |
| 3   | Double: 194x17 cm<br>King: 204x17 cm<br>Super King: 204x17 cm |          | 2   | 7   | Double: 180 x 68cm<br>King: 190 x 75.6cm                      |                                         | 2   |
| 4   | 95 x 80 c m                                                   | Ŵ        | 4   |     | Super King190 x 90cm                                          | -00000000000000000000000000000000000000 |     |