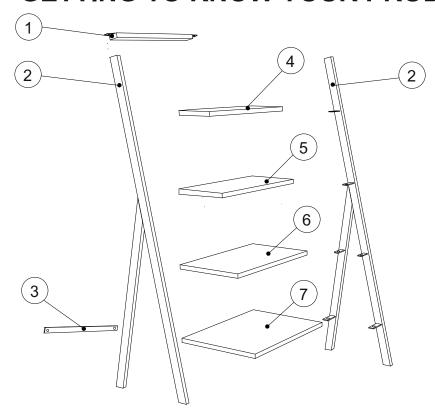

# **GETTING TO KNOW YOUR PRODUCT**

Components supplied. Please use this guide if you require replacement parts.

| Ref | Dimensions   | Visual     | Qty | Ctn |
|-----|--------------|------------|-----|-----|
| 1   | 73 x 5cm     | œ <u>†</u> | 1   | 1   |
| 2   | 186.5 x 49cm |            | 2   | 1   |
| 3   | 76.5 x 2.5cm | 0 0        | 1   | 1   |
| 4   | 68x 22cm     |            | 1   | 1   |
| 5   | 68 x 29.5cm  |            | 1   | 1   |
| 6   | 68 x 39cm    |            | 1   | 1   |
| 7   | 68 x 49.5cm  |            | 1   | 1   |