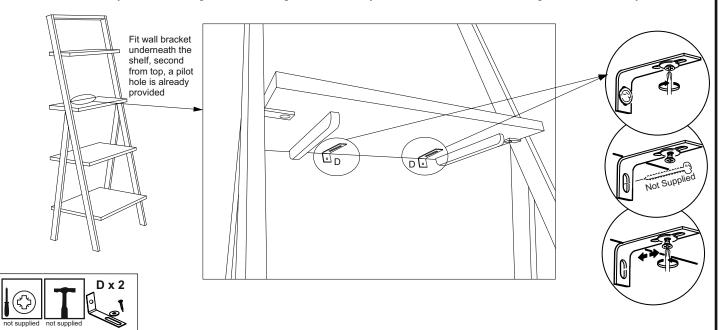

# PRODUCT SUPPLIED WITH WALL FIXING BRACKET.

4

We recommend the use of wall bracket provided for safety reasons.

Please fix the bracket onto the wall and secure the furniture by binding the tie through bracket fitted at the back of the furniture and bracket fitted on wall.

N.B. Wall fixings are not included, please source suitable fixings for your wall type. If in doubt, please consult a qualified tradesperson.

WARNING: Always ensure the wall to be drilled is free from hidden electrical wires, water and gas pipes.