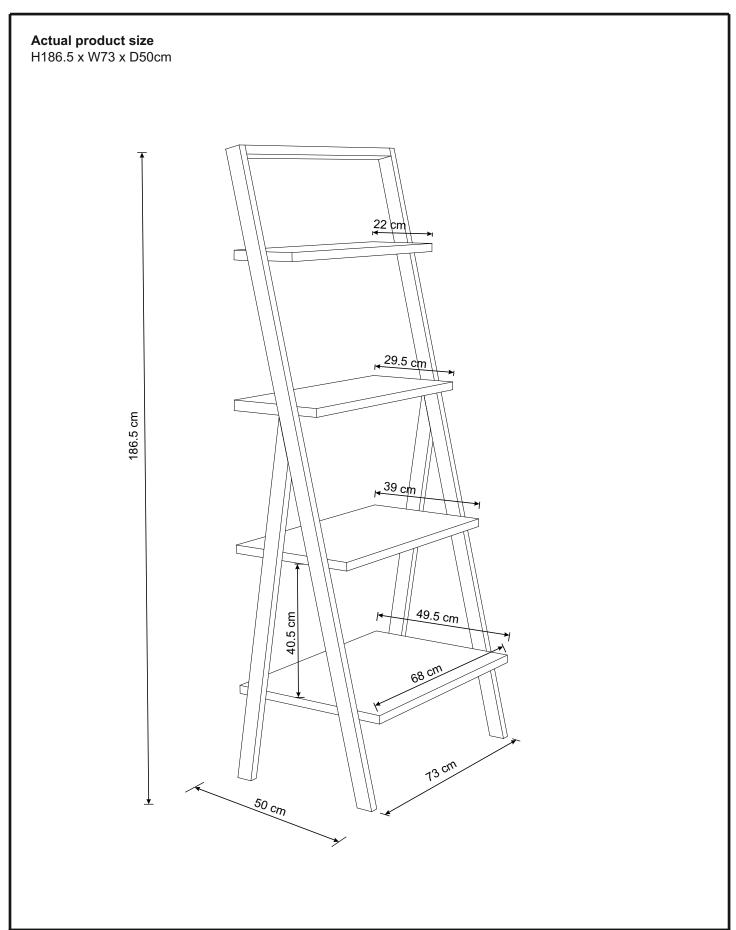

Then just give us a call on 0333 777 8999 and we'll sort out a pick up time for you.

310572 Assembly Instructions

Actual product size H186.5 x W73 x D50cm