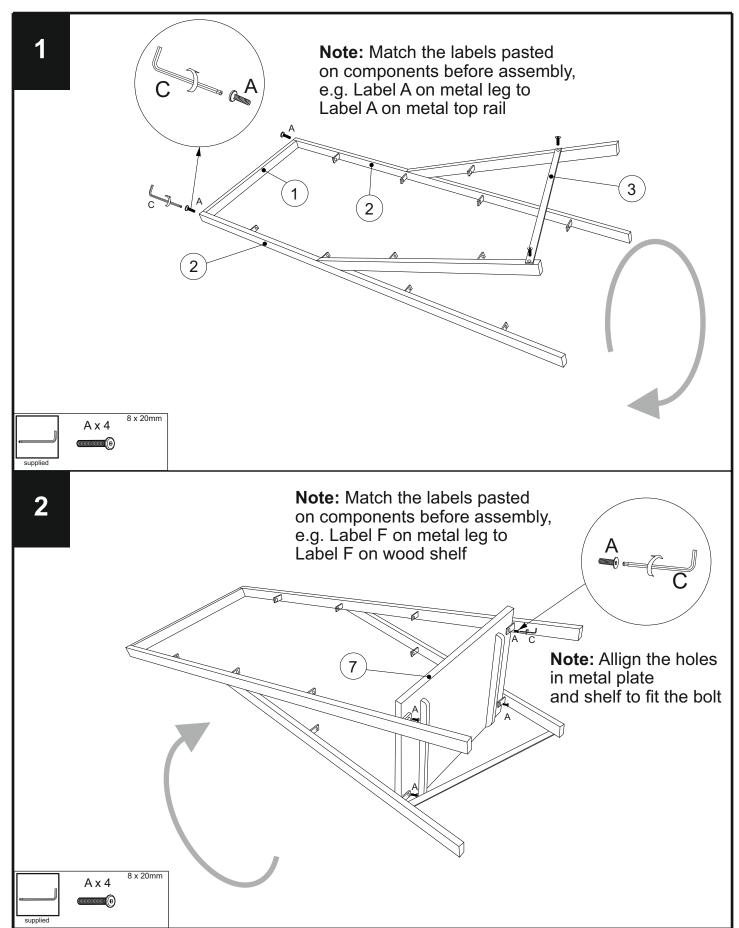

## AMSTERDAM LADDER BOOKCASE

310572 Assembly Instructions

310572 Assembly Instructions

3

Note: Match the labels pasted on components before assembly, e.g. Label C on metal plate on leg to Label C on wood shelf