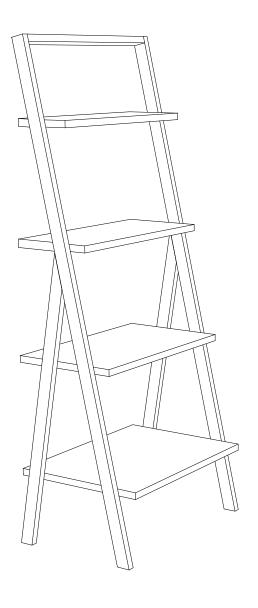

Then just give us a call on 0333 777 8999 and we'll sort out a pick up time for you.

310572 Assembly Instructions

Actual product size H186.5 x W73 x D50cm

## AMSTERDAM LADDER BOOKCASE

310572 Assembly Instructions

310572 Assembly Instructions

3

Note: Match the labels pasted on components before assembly, e.g. Label C on metal plate on leg to Label C on wood shelf