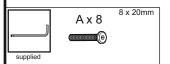

310572 Assembly Instructions

Fixtures and Fittings supplied (actual size)

| cappilea (actual cizo) |            |          |                    |  |  |  |  |
|------------------------|------------|----------|--------------------|--|--|--|--|
| Ref                    | Dimensions | Quantity | *Extra<br>Fittings |  |  |  |  |
| А                      | 8 x 20mm   | 16       | 2                  |  |  |  |  |
| В                      | 8 x 20mm   | NA       | 1                  |  |  |  |  |