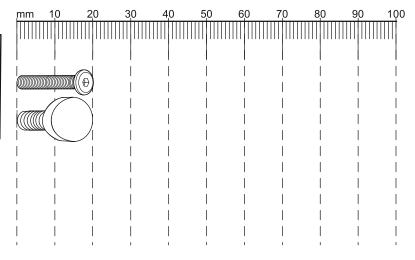

310572 Assembly Instructions

Fixtures and Fittings supplied (actual size)

| cappilea (actual cizo) |            |          |                    |  |  |  |  |
|------------------------|------------|----------|--------------------|--|--|--|--|
| Ref                    | Dimensions | Quantity | *Extra<br>Fittings |  |  |  |  |
| А                      | 8 x 20mm   | 16       | 2                  |  |  |  |  |
| В                      | 8 x 20mm   | NA       | 1                  |  |  |  |  |