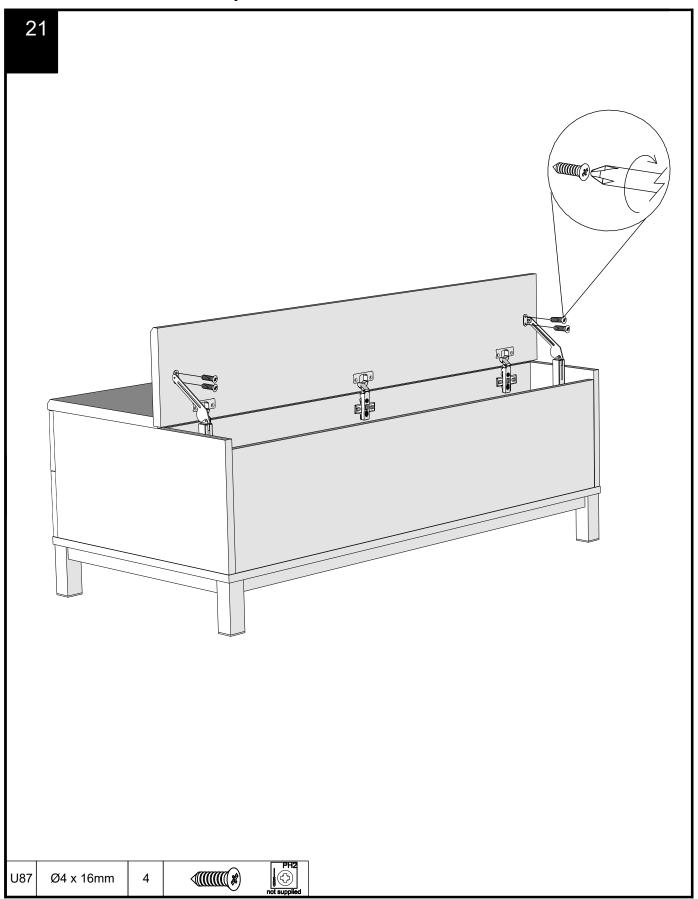

### BRONX 6 DRAWER COFFEE TABLE

# BRONX 6 DRAWER COFFEE TABLE 310697

Assembly instructions

19 H38 H39 N/A H38 1 H39 N/A 1 PH2 **(\*)** U87 Ø4 x 16mm