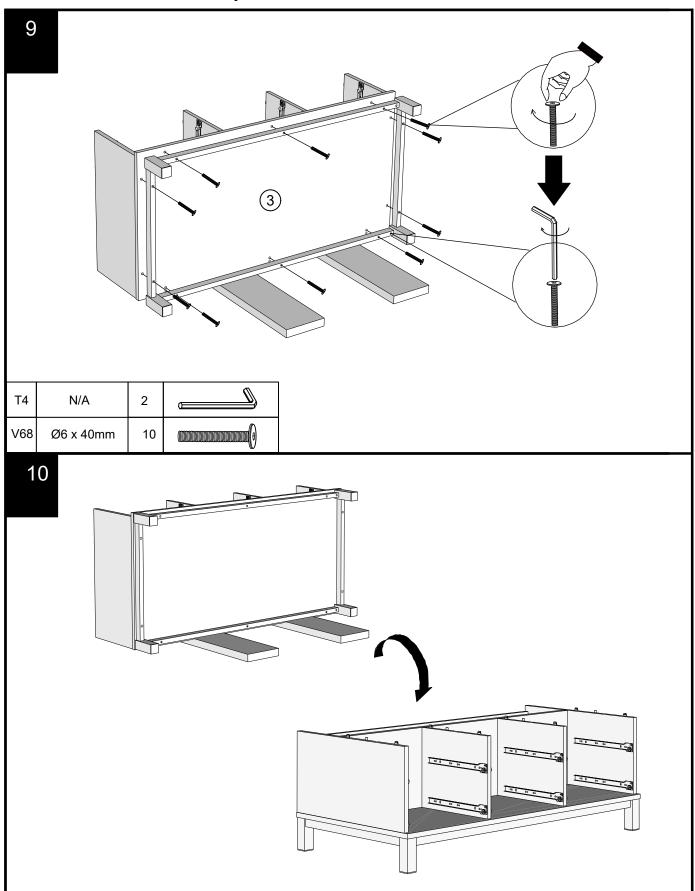

### Fixtures and fittings supplied (actual size)

| Ref  | Ref Dimensions |    | Spare Qty |  |
|------|----------------|----|-----------|--|
| V36  | Ø6 x 14mm      | 4  | 1         |  |
| V68  | Ø6 x 40mm      | 10 | 2         |  |
| Y8   | Ø6 x 50mm      | 3  | 1         |  |
| U139 | Ø4.5x15cm      | 6  | 1         |  |
| U87  | Ø4 x 16cm      | 8  | 1         |  |

#### Fixtures and fittings supplied ( not to scale)

| Ref | Dimensions | Qty | Spare Qty | Visual    |
|-----|------------|-----|-----------|-----------|
| E39 | N/A        | 6   | N/A       |           |
| T4  | N/A        | 2   | N/A       |           |
| C14 | N/A        | 3   | N/A       |           |
| H38 | N/A        | 1   | N/A       | Arris Sac |
| H39 | N/A        | 1   | N/A       | ATTEN TO  |