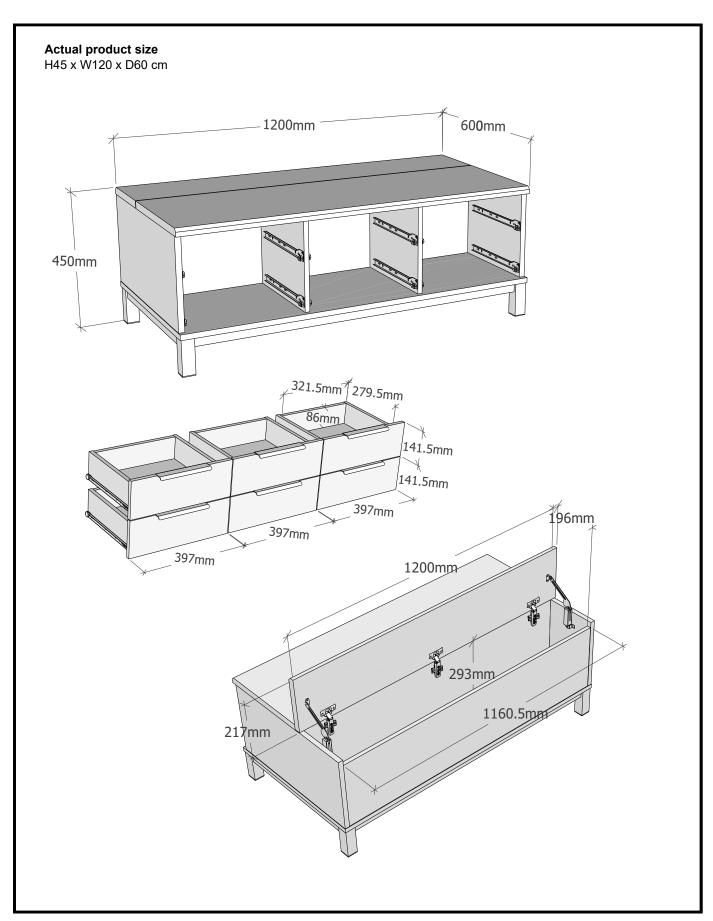

# BRONX 6 DRAWER COFFEE TABLE 310697

Assembly instructions

Actual product size H45 x W120 x D60 cm