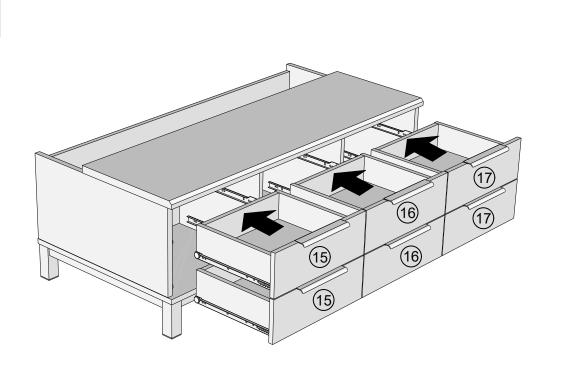

### BRONX 6 DRAWER COFFEE TABLE

310697 Assembly instructions

15

Note: Drawer will be permanently assembled once panel (15) and panel (16) and panel (17) are fitted.

x2