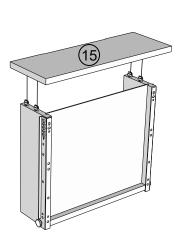

### BRONX 6 DRAWER COFFEE TABLE

310697 Assembly instructions

15

Note: Drawer will be permanently assembled once panel (15) and panel (16) and panel (17) are fitted.

x2