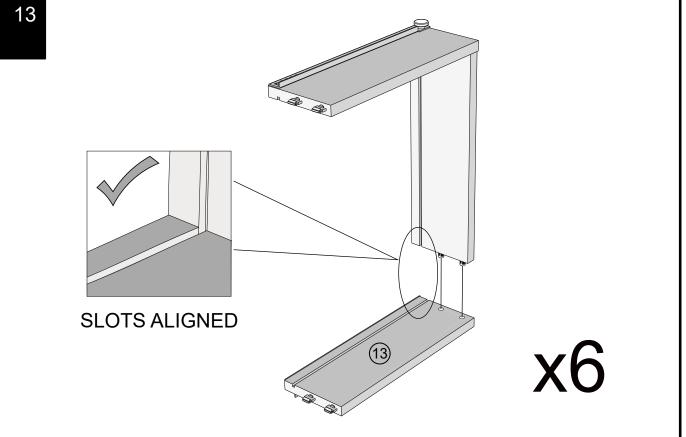

| Ref | Dimensions | Visual | Qty | Ctn |
|-----|------------|--------|-----|-----|
| 11  | 10.5x32cm  |        | 6   | 1   |
| 12  | 10.5x30cm  |        | 6   | 1   |
| 13  | 10.5x30cm  |        | 6   | 1   |
| 14  | 29x33cm    |        | 6   | 1   |
| 15  | 14x39.5cm  |        | 2   | 1   |
| 16  | 14x39.5cm  |        | 2   | 1   |
| 17  | 14x39.5cm  |        | 2   | 1   |