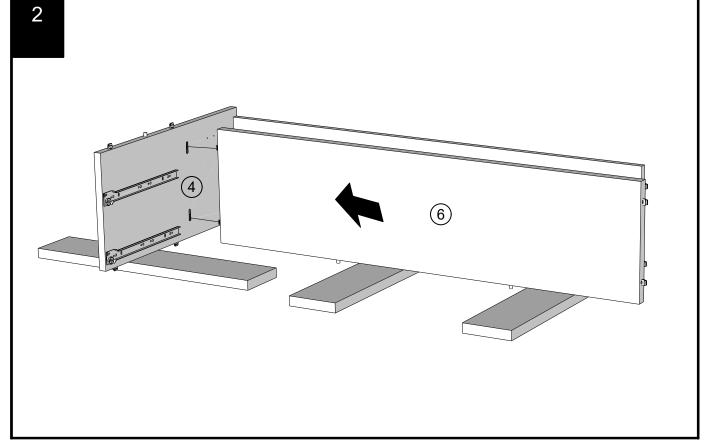

### **BRONX 6 DRAWER COFFEE TABLE**

NEXT BROWN 6 2.

310697
Assembly instructions

Note: The chest will be permanently assembled once panel (9) is fitted.