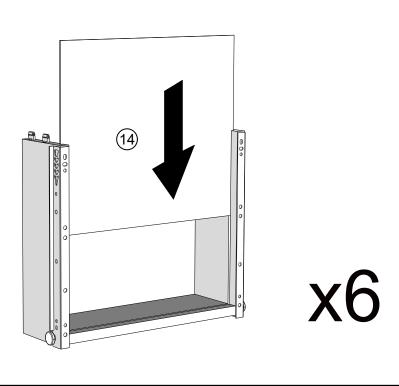

| Ref | Dimensions | Visual | Qty | Ctn |
|-----|------------|--------|-----|-----|
| 11  | 10.5x32cm  |        | 6   | 1   |
| 12  | 10.5x30cm  |        | 6   | 1   |
| 13  | 10.5x30cm  |        | 6   | 1   |
| 14  | 29x33cm    |        | 6   | 1   |
| 15  | 14x39.5cm  |        | 2   | 1   |
| 16  | 14x39.5cm  |        | 2   | 1   |
| 17  | 14x39.5cm  |        | 2   | 1   |