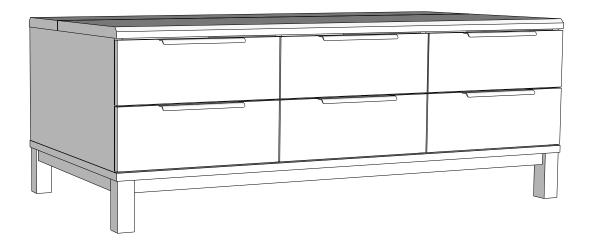

# BRONX 6 DRAWER COFFEE TABLE 310697

Assembly instructions

Actual product size H45 x W120 x D60 cm