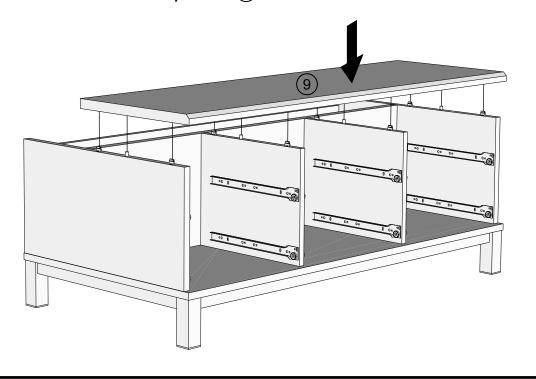

### **BRONX 6 DRAWER COFFEE TABLE**

NEXT BROWN 6 2.

310697
Assembly instructions

Note: The chest will be permanently assembled once panel (9) is fitted.