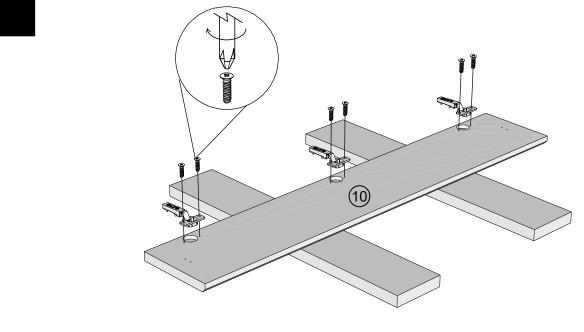

### **BRONX 6 DRAWER COFFEE TABLE**

NEXT BROWN 6 2.

310697
Assembly instructions

Note: The chest will be permanently assembled once panel (9) is fitted.