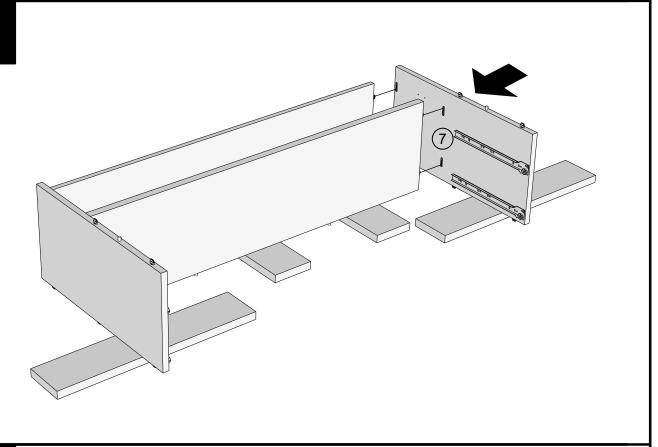

### **BRONX 6 DRAWER COFFEE TABLE**

NEXT BROWN 6 2.

310697
Assembly instructions

Note: The chest will be permanently assembled once panel (9) is fitted.