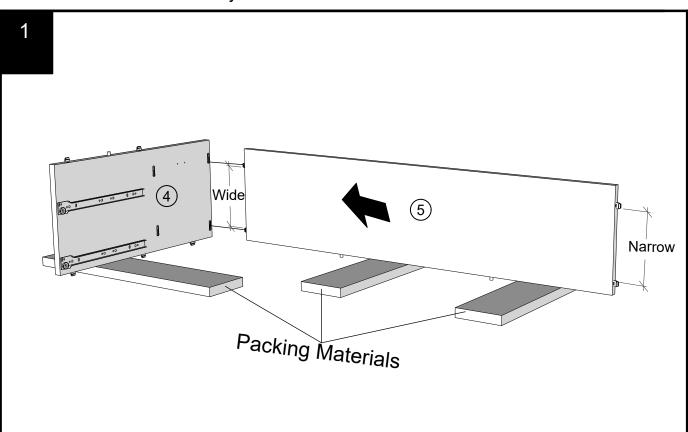

### **BRONX 6 DRAWER COFFEE TABLE**

NEXT BROWN 6 2.

310697
Assembly instructions

Note: The chest will be permanently assembled once panel (9) is fitted.