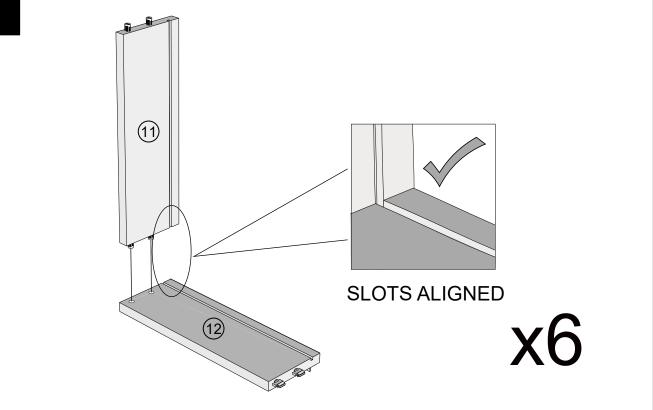

| Ref | Dimensions | Visual | Qty | Ctn |
|-----|------------|--------|-----|-----|
| 11  | 10.5x32cm  |        | 6   | 1   |
| 12  | 10.5x30cm  |        | 6   | 1   |
| 13  | 10.5x30cm  |        | 6   | 1   |
| 14  | 29x33cm    |        | 6   | 1   |
| 15  | 14x39.5cm  |        | 2   | 1   |
| 16  | 14x39.5cm  |        | 2   | 1   |
| 17  | 14x39.5cm  |        | 2   | 1   |