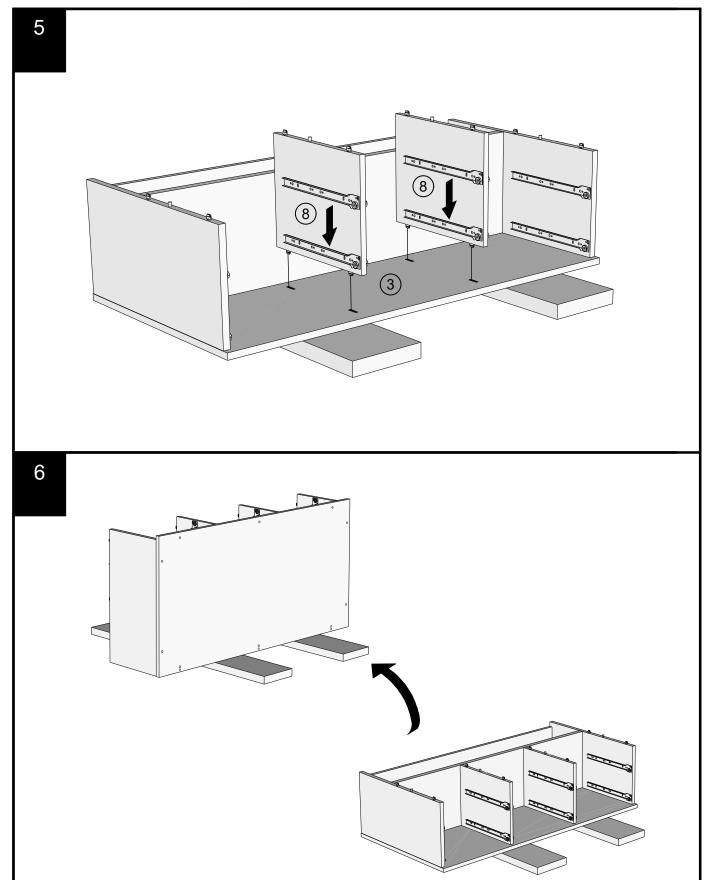

### **BRONX 6 DRAWER COFFEE TABLE**

NEXT BROWN 6 2.

310697
Assembly instructions

Note: The chest will be permanently assembled once panel (9) is fitted.