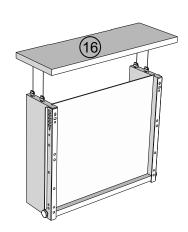

### BRONX 6 DRAWER COFFEE TABLE

310697 Assembly instructions

15

Note: Drawer will be permanently assembled once panel (15) and panel (16) and panel (17) are fitted.

x2