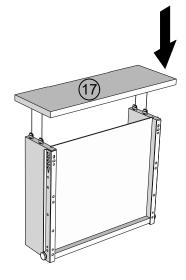

### BRONX 6 DRAWER COFFEE TABLE

310697 Assembly instructions

15

Note: Drawer will be permanently assembled once panel (15) and panel (16) and panel (17) are fitted.

x2