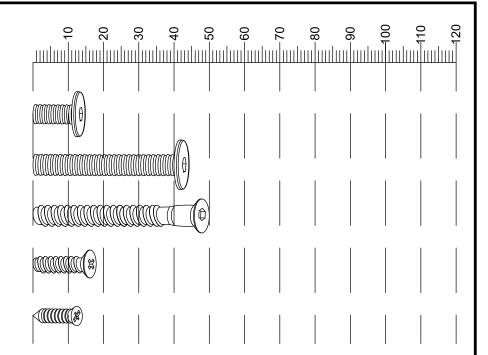

### Fixtures and fittings supplied (actual size)

| Ref  | Ref Dimensions |    | Spare Qty |  |
|------|----------------|----|-----------|--|
| V36  | Ø6 x 14mm      | 4  | 1         |  |
| V68  | Ø6 x 40mm      | 10 | 2         |  |
| Y8   | Ø6 x 50mm      | 3  | 1         |  |
| U139 | Ø4.5x15cm      | 6  | 1         |  |
| U87  | Ø4 x 16cm      | 8  | 1         |  |