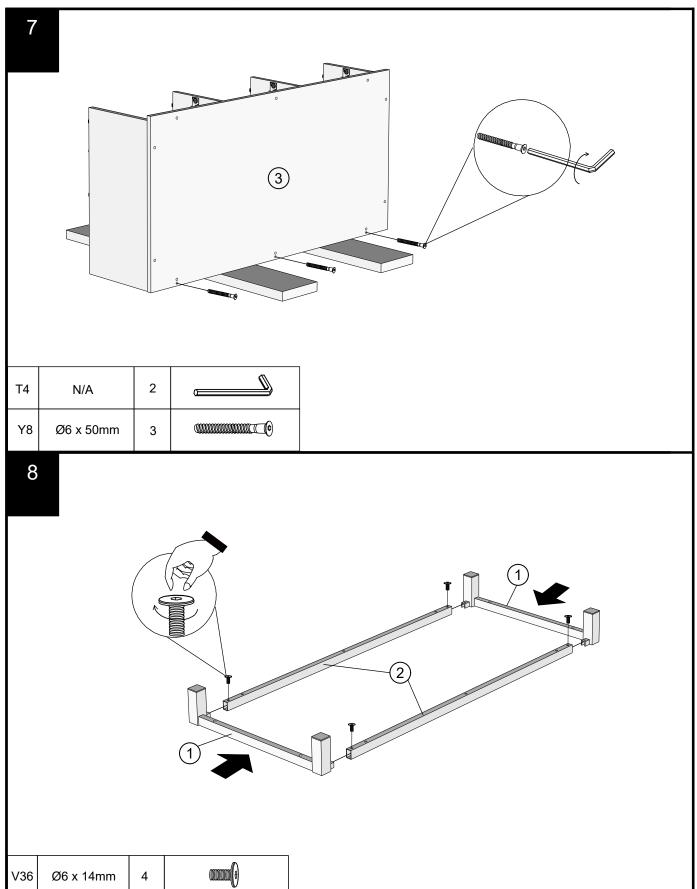

### Fixtures and fittings supplied (actual size)

| Ref  | Ref Dimensions |    | Spare Qty |  |
|------|----------------|----|-----------|--|
| V36  | Ø6 x 14mm      | 4  | 1         |  |
| V68  | Ø6 x 40mm      | 10 | 2         |  |
| Y8   | Ø6 x 50mm      | 3  | 1         |  |
| U139 | Ø4.5x15cm      | 6  | 1         |  |
| U87  | Ø4 x 16cm      | 8  | 1         |  |

#### Fixtures and fittings supplied ( not to scale)

| Ref | Dimensions | Qty | Spare Qty | Visual    |
|-----|------------|-----|-----------|-----------|
| E39 | N/A        | 6   | N/A       |           |
| T4  | N/A        | 2   | N/A       |           |
| C14 | N/A        | 3   | N/A       |           |
| H38 | N/A        | 1   | N/A       | Arris Sac |
| H39 | N/A        | 1   | N/A       | ATTEN TO  |