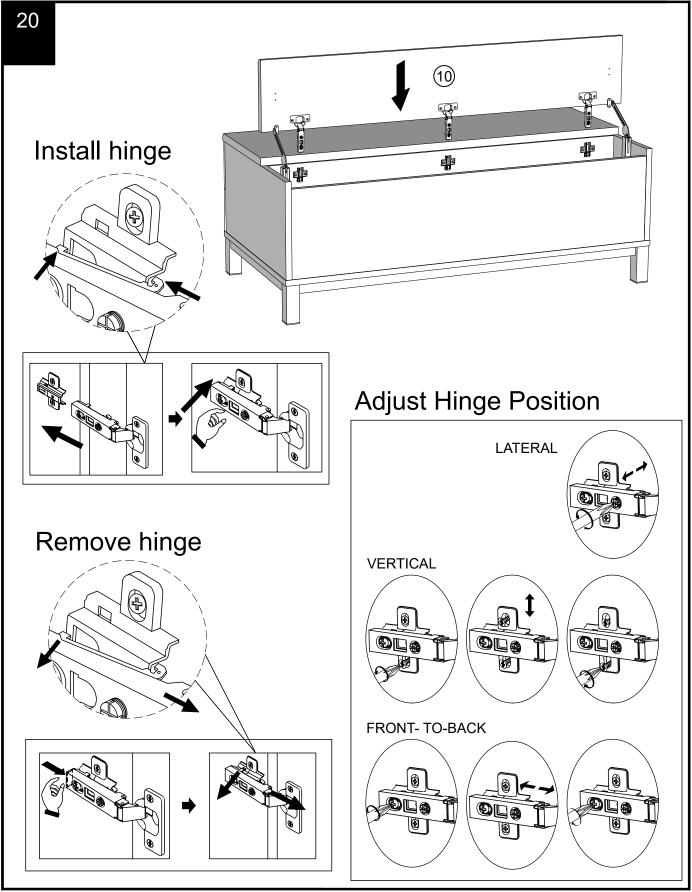

AWER COFFEE TABLE



#### **BRONX 6 DRAWER COFFEE TABLE**



### **BRONX 6 DRAWER COFFEE TABLE**

NEXT BROWN 6 2.

310697
Assembly instructions

Note: The chest will be permanently assembled once panel (9) is fitted.





### **BRONX 6 DRAWER COFFEE TABLE**

310697 Assembly instructions





### BRONX 6 DRAWER COFFEE TABLE

310697 Assembly instructions

15

Note: Drawer will be permanently assembled once panel (15) and panel (16) and panel (17) are fitted.







x2



# BRONX 6 DRAWER COFFEE TABLE 310697 Assembly instructions

17





| C14  | N/A         | 3 |     |
|------|-------------|---|-----|
| U139 | Ø4.5 x 15mm | 6 | PH2 |

# BRONX 6 DRAWER COFFEE TABLE 310697

Assembly instructions

19 H38 H39 N/A H38 1 H39 N/A 1 PH2 **(\*)** U87 Ø4 x 16mm

#### **BRONX 6 DRAWER COFFEE TABLE**



#### **BRONX 6 DRAWER COFFEE TABLE**



# NEXT BRONX 6 DRAWER COFFEE TABLE 310697



# NEXT BRONX 6 DRAWER COFFEE TABLE 310697

#### Warnings

We suggest you retain these instructions for future reference.

Keep fittings out of children's reach and keep children well away from construction area.

This product should only be used on firm level ground.

Please periodically check all fittings and re-tighten as necessary.

Please do not sit or stand on your furniture.

Avoid exposing the furniture to excessive heat or direct sunlight as this can cause deterioration of the colour.

Unwrap all packaging materials and place the components on top of the carton box or on a clean floor to protect it from damage

#### Missing parts

If you are missing any fixtures and fittings for your product. Ple