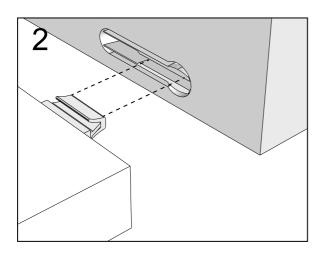

### NEXT FITTNGS ASSEMBLE INSTRUCTIONS

Push connector into housing to be jointed.

Make sure there is no gap between the panels.