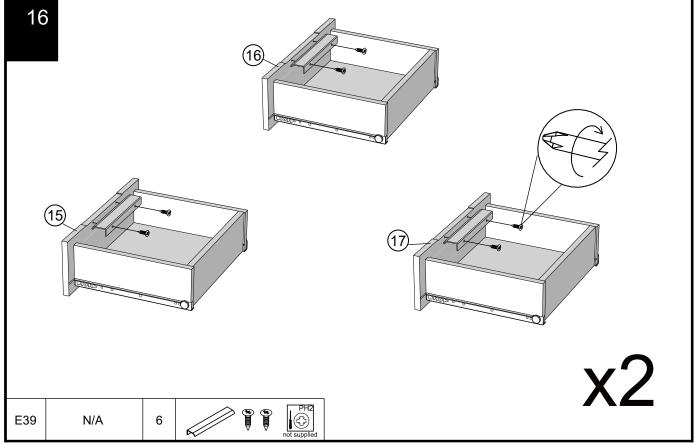

### BRONX 6 DRAWER COFFEE TABLE

310697 Assembly instructions

15

Note: Drawer will be permanently assembled once panel (15) and panel (16) and panel (17) are fitted.

x2