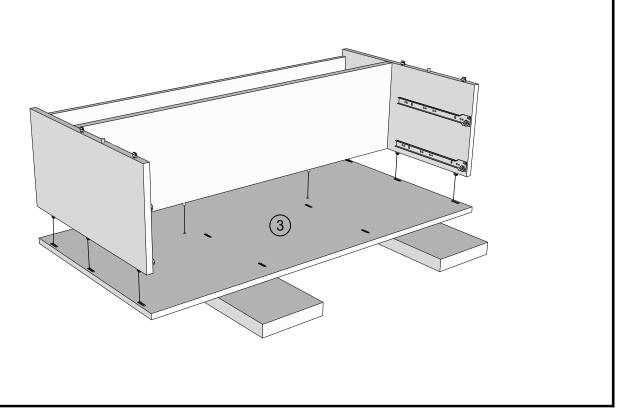

|
|------|----------------|----|-----------|--|
| V36  | Ø6 x 14mm      | 4  | 1         |  |
| V68  | Ø6 x 40mm      | 10 | 2         |  |
| Y8   | Ø6 x 50mm      | 3  | 1         |  |
| U139 | Ø4.5x15cm      | 6  | 1         |  |
| U87  | Ø4 x 16cm      | 8  | 1         |  |



#### Fixtures and fittings supplied ( not to scale)

| Ref | Dimensions | Qty | Spare Qty | Visual    |
|-----|------------|-----|-----------|-----------|
| E39 | N/A        | 6   | N/A       |           |
| T4  | N/A        | 2   | N/A       |           |
| C14 | N/A        | 3   | N/A       |           |
| H38 | N/A        | 1   | N/A       | Arris Sac |
| H39 | N/A        | 1   | N/A       | ATTEN TO  |

#### **BRONX 6 DRAWER COFFEE TABLE**





# BRONX 6 DRAWER COFFEE TABLE 310697 Assembly instructions

3





### **BRONX 6 DRAWER COFFEE TABLE**



### BRONX 6 DRAWER COFFEE TABLE



#### **BRONX 6 DRAWER COFFEE TABLE**



### **BRONX 6 DRAWER COFFEE TABLE**

NEXT BROWN 6 2.

310697
Assembly instructions

Note: The chest will be permanently assembled once panel (9) is fitted.





### **BRONX 6 DRAWER COFFEE TABLE**

310697 Assembly instructions





### BRONX 6 DRAWER COFFEE TABLE

310697 Assembly instructions

15

Note: Drawer will be permanently assembled once panel (15) and panel (16) and panel (17) are fitted.







x2



# BRONX 6 DRAWER COFFEE TABLE 310697 Assembly instructions

17





| C14  | N/A         | 3 |     |
|------|-------------|---|-----|
| U139 | Ø4.5 x 15mm | 6 | PH2 |

# BRONX 6 DRAWER COFFEE TABLE 310697

Assembly instructions

19 H38 H39 N/A H38 1 H39 N/A 1 PH2 **(\*)*