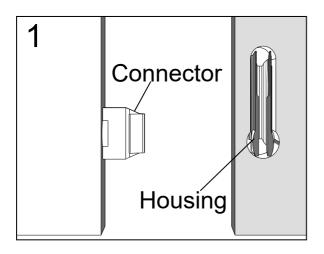

### NEXT FITTNGS ASSEMBLE INSTRUCTIONS

Push connector into housing to be jointed.

Make sure there is no gap between the panels.