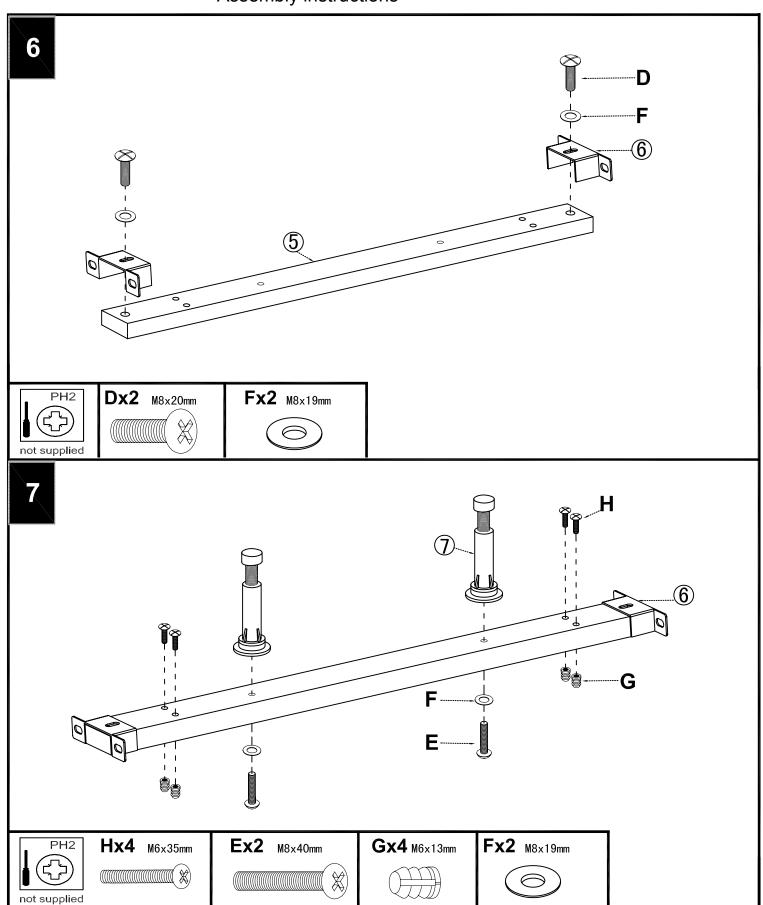

board      |       | 1   | 2   |
| 3   | side rail      |       | 1   | 2   |
| 4   | side rail      |       | 1   | 2   |
| 5   | Center Support |       | 1   | 2   |

| Ref | Dimensions                    | Visal | Qty | Ctn |
|-----|-------------------------------|-------|-----|-----|
| 6   | Brackets                      |       | 2   | 2   |
| 7   | Support legs<br>(220mm-330mm) |       | 2   | 2   |
| 8   | Feet                          |       | 4   | 2   |
| 9   | Slats                         |       | 32  | 3   |

#### STELLA STANDARD BED KING

317965/507395/611047





## STELLA STANDARD BED KING

317965/507395/611047



### STELLA STANDARD BED KING

317965/507395/611047





# STELLA STANDARD BED KING

317965/507395/611047



### STELLA STANDARD BED KING

317965/507395/611047



### STELLA STANDARD BED KING

317965/507395/611047





### STELLA STANDARD BED KING

317965/507395/611047



# STELLA STANDARD BED KING

317965/507395/611047