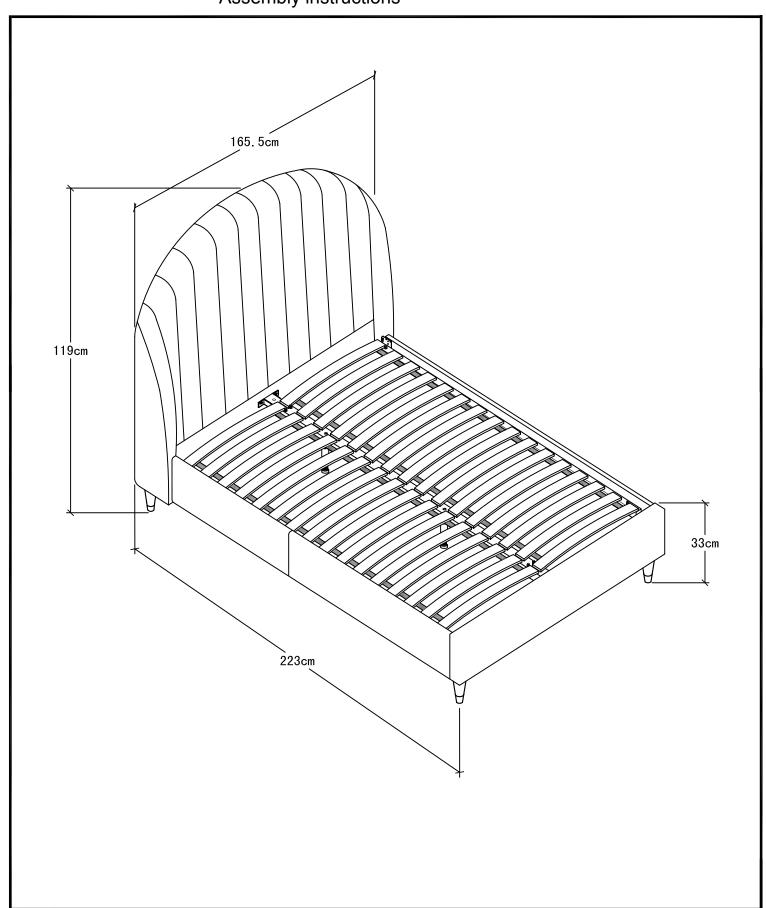

#### Assembly instructions

Actual product size W165.5cm X L223cm X H119cm

Fabric content

611047-100%polyester

507395-100%polyester

317965-100%polyester

**IMPORTANT - RETAIN FOR FUTURE REFERENCE** 