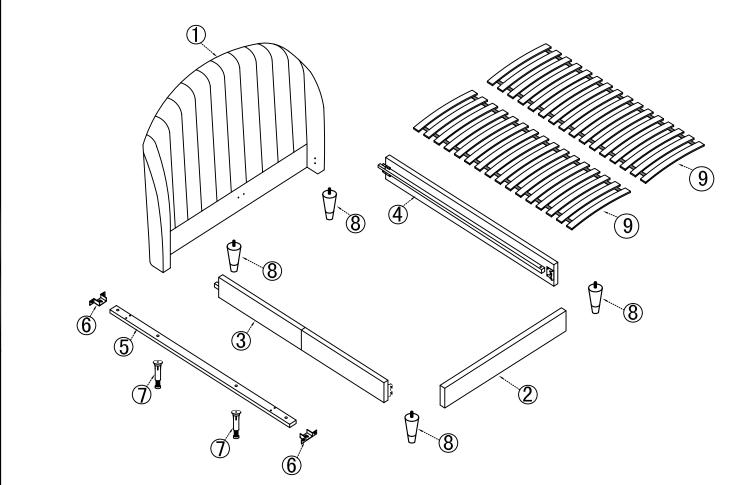

### Assembly instructions

Components supplied. Please use this guide if you require replacement parts.

| Ref | Dimensions     | Visal | Qty | Ctn |
|-----|----------------|-------|-----|-----|
| 1   | Headboard      |       | 1   | 1   |
| 2   | Footboard      |       | 1   | 2   |
| 3   | side rail      |       | 1   | 2   |
| 4   | side rail      |       | 1   | 2   |
| 5   | Center Support |       | 1   | 2   |

| Ref | Dimensions                    | Visal | Qty | Ctn |
|-----|-------------------------------|-------|-----|-----|
| 6   | Brackets                      |       | 2   | 2   |
| 7   | Support legs<br>(220mm-330mm) |       | 2   | 2   |
| 8   | Feet                          |       | 4   | 2   |
| 9   | Slats                         |       | 32  | 3   |