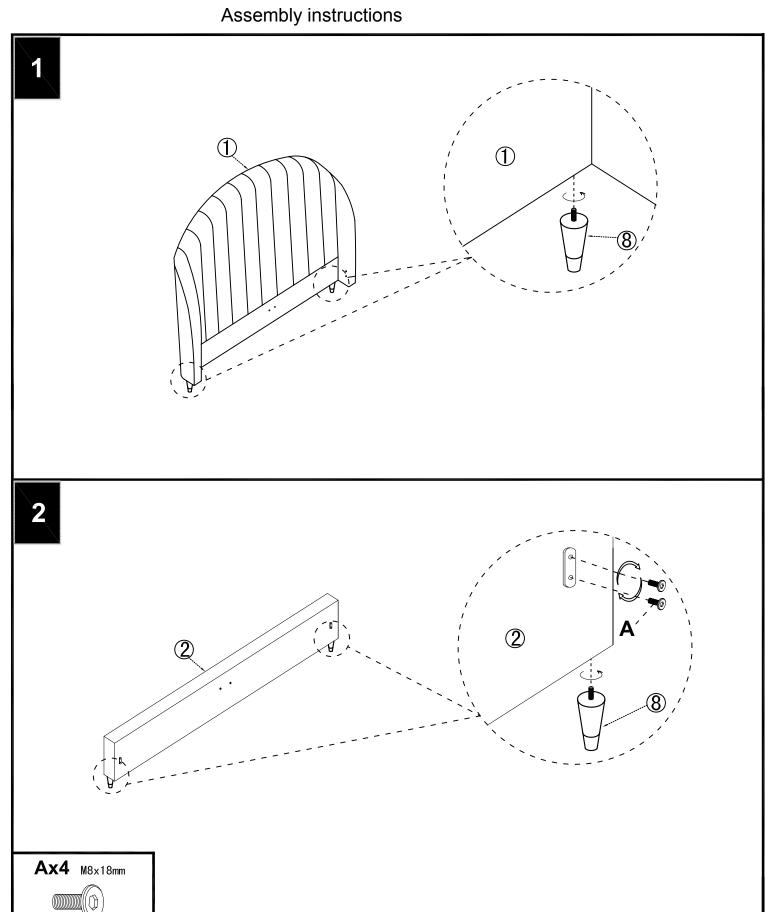

### STELLA STANDARD BED KING

317965/507395/611047

#### Assembly instructions

Actual product size W165.5cm X L223cm X H119cm

Fabric content

611047-100%polyester

507395-100%polyester

317965-100%polyester

**IMPORTANT - RETAIN FOR FUTURE REFERENCE** 