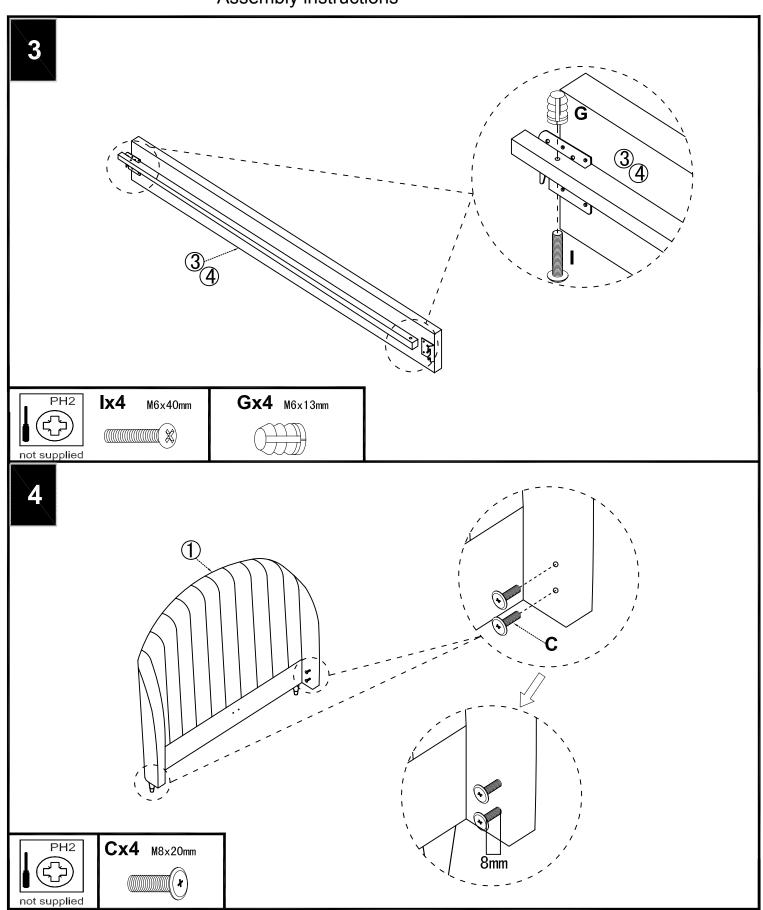

Ctn |
|-----|----------------|-------|-----|-----|
| 1   | Headboard      |       | 1   | 1   |
| 2   | Footboard      |       | 1   | 2   |
| 3   | side rail      |       | 1   | 2   |
| 4   | side rail      |       | 1   | 2   |
| 5   | Center Support |       | 1   | 2   |

| Ref | Dimensions                    | Visal | Qty | Ctn |
|-----|-------------------------------|-------|-----|-----|
| 6   | Brackets                      |       | 2   | 2   |
| 7   | Support legs<br>(220mm-330mm) |       | 2   | 2   |
| 8   | Feet                          |       | 4   | 2   |
| 9   | Slats                         |       | 32  | 3   |

#### STELLA STANDARD BED KING

317965/507395/611047





## STELLA STANDARD BED KING

317965/507395/611047



### STELLA STANDARD BED KING

317965/507395/611047





# STELLA STANDARD BED KING

317965/507395/611047



### STELLA STANDARD BED KING

317965/507395/611047



### STELLA STANDARD BED KING

317965/507395/611047





### STELLA STANDARD BED KING

317965/507395/611047



# STELLA STANDARD BED KING

317965/507395/611047