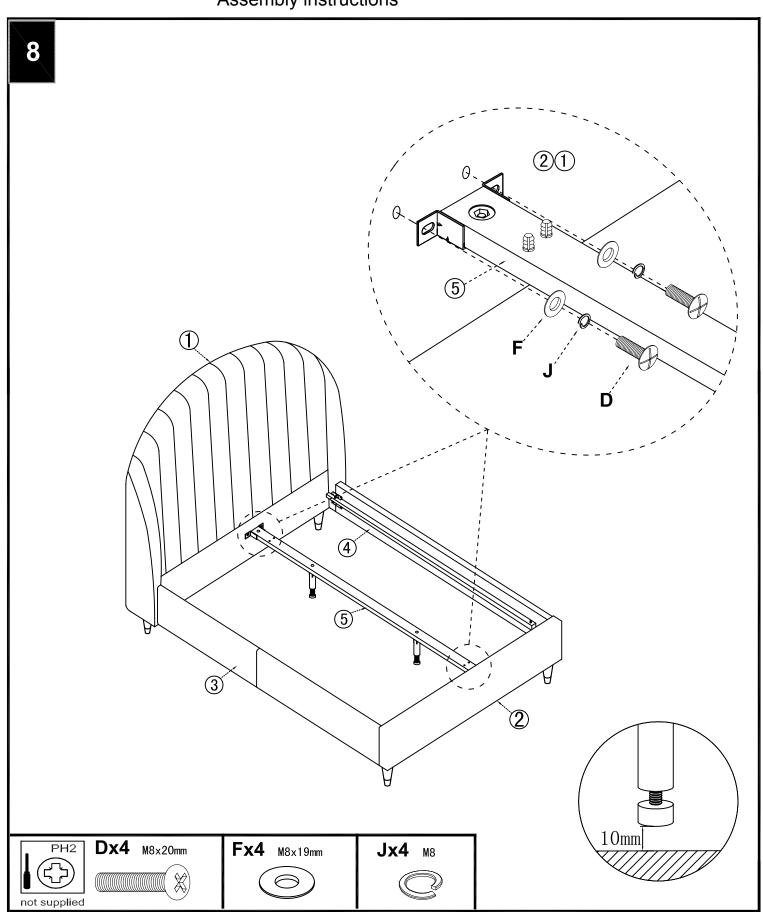

Ensure the product is fully assembled as illustrated and all fixings are fully tightened before use. Check fixings regularly to ensure they remain tight.

When moving your assembled bed. It is best to lift the bed and never to drag it. Please check that the centre support rail is securely fixed in place.

When adjusting the support legs ensure that the foot is set 10mm from the floor surface without the mattress in place. When in use the legs will create the required support for the product.

Never allow any kind of liquid to remain on your furniture. Absorption can cause materials to warp or finishes to de-laminate.