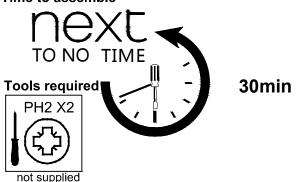

#### Number of people required to assemble

Two people are required to assemble this item

#### Time to assemble