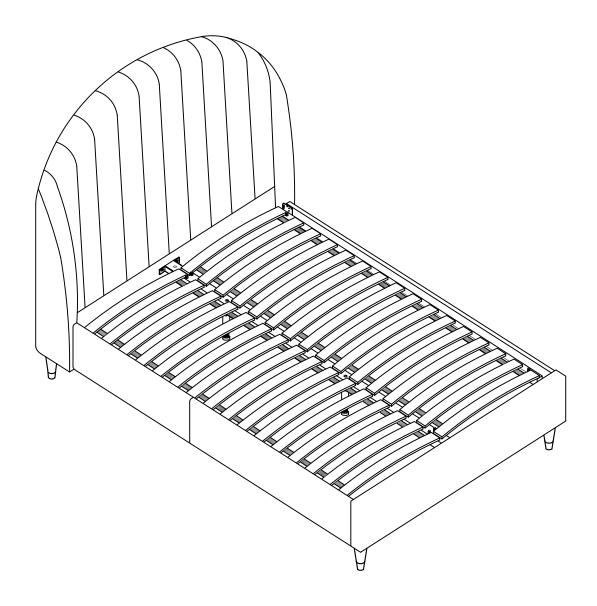

### STELLA STANDARD BED KING

317965/507395/611047

#### Assembly instructions

Actual product size W165.5cm X L223cm X H119cm

Fabric content

611047-100%polyester

507395-100%polyester

317965-100%polyester

**IMPORTANT - RETAIN FOR FUTURE REFERENCE** 