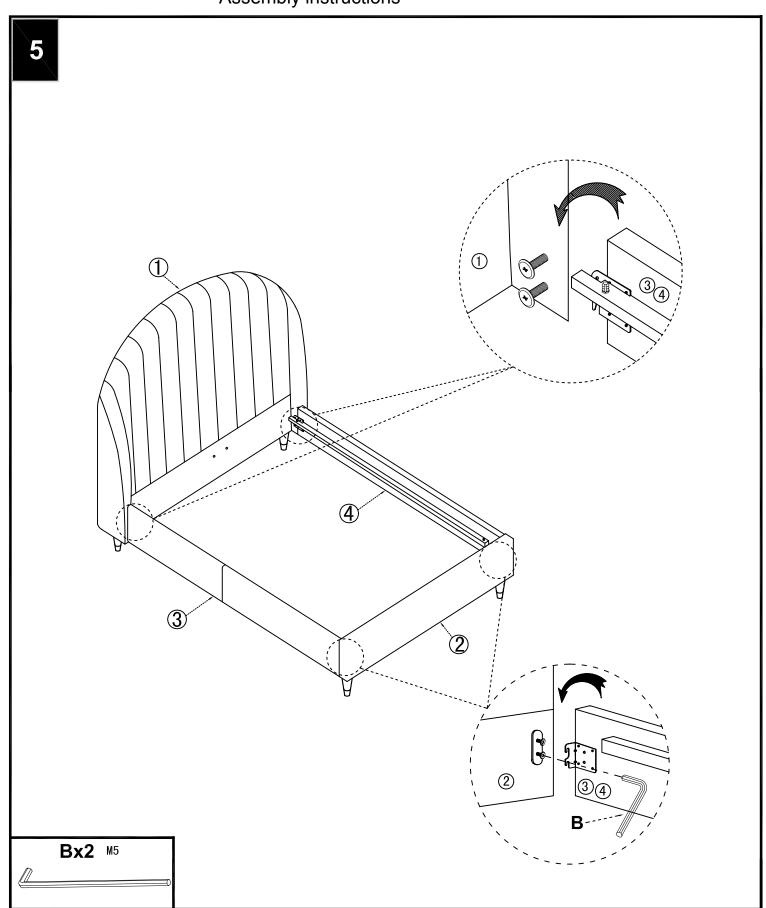

### STELLA STANDARD BED KING

317965/507395/611047

### Assembly instructions

Components supplied. Please use this guide if you require replacement parts.

| Ref | Dimensions     | Visal | Qty | Ctn |
|-----|----------------|-------|-----|-----|
| 1   | Headboard      |       | 1   | 1   |
| 2   | Footboard      |       | 1   | 2   |
| 3   | side rail      |       | 1   | 2   |
| 4   | side rail      |       | 1   | 2   |
| 5   | Center Support |       | 1   | 2   |