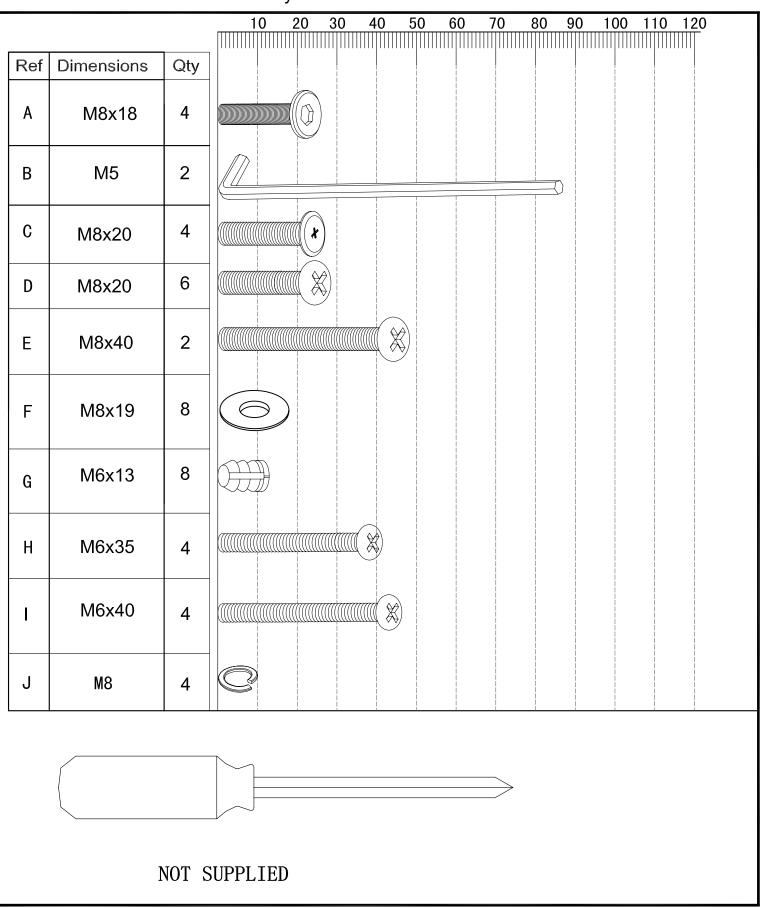

### Assembly instructions

Components supplied. Please use this guide if you require replacement parts.

| Ref | Dimensions     | Visal | Qty | Ctn |
|-----|----------------|-------|-----|-----|
| 1   | Headboard      |       | 1   | 1   |
| 2   | Footboard      |       | 1   | 2   |
| 3   | side rail      |       | 1   | 2   |
| 4   | side rail      |       | 1   | 2   |
| 5   | Center Support |       | 1   | 2   |

| Ref | Dimensions                    | Visal | Qty | Ctn |
|-----|-------------------------------|-------|-----|-----|
| 6   | Brackets                      |       | 2   | 2   |
| 7   | Support legs<br>(220mm-330mm) |       | 2   | 2   |
| 8   | Feet                          |       | 4   | 2   |
| 9   | Slats                         |       | 32  | 3   |