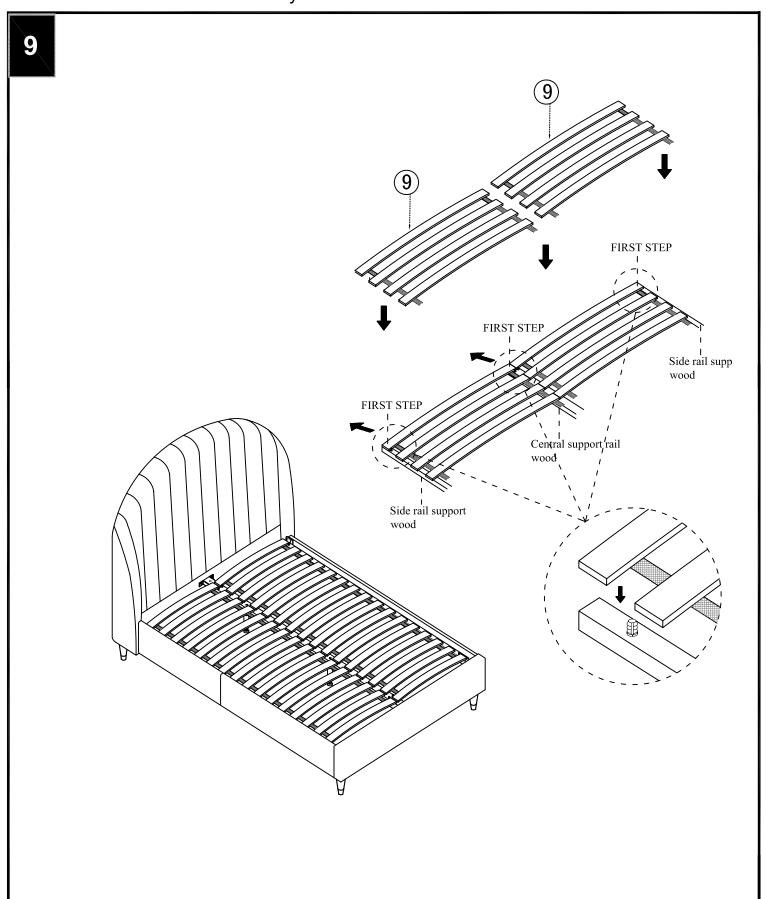

Ensure the product is fully assembled as illustrated and all fixings are fully tightened before use. Check fixings regularly to ensure they remain tight.

When moving your assembled bed. It is best to lift the bed and never to drag it. Please check that the centre support rail is securely fixed in place.