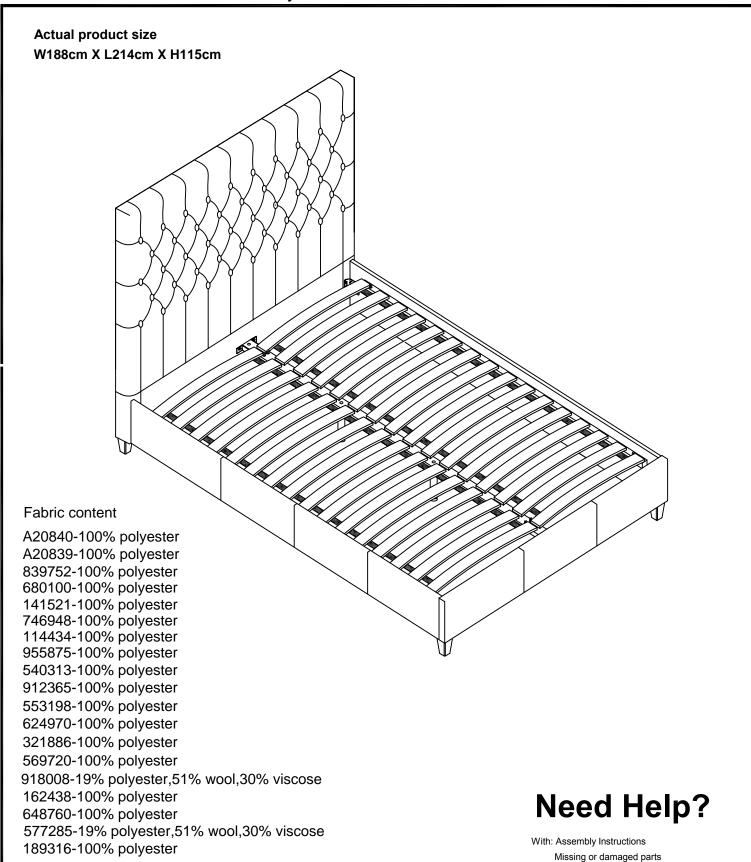

189316/577285/648760/162438/918008/569720/321886/624970/553198 912365/940313/955875/114434/746948/141521/680100/839752/A20839 A20840

## PARIS BED SUPERKING

189316/577285/648760/162438/918008/569720/321886/624970/553198 912365/940313/955875/114434/746948/141521/680100/839752/A20839 A20840

189316/577285/648760/162438/918008/569720/321886/624970/553198 912365/940313/955875/114434/746948/141521/680100/839752/A20839 A20840