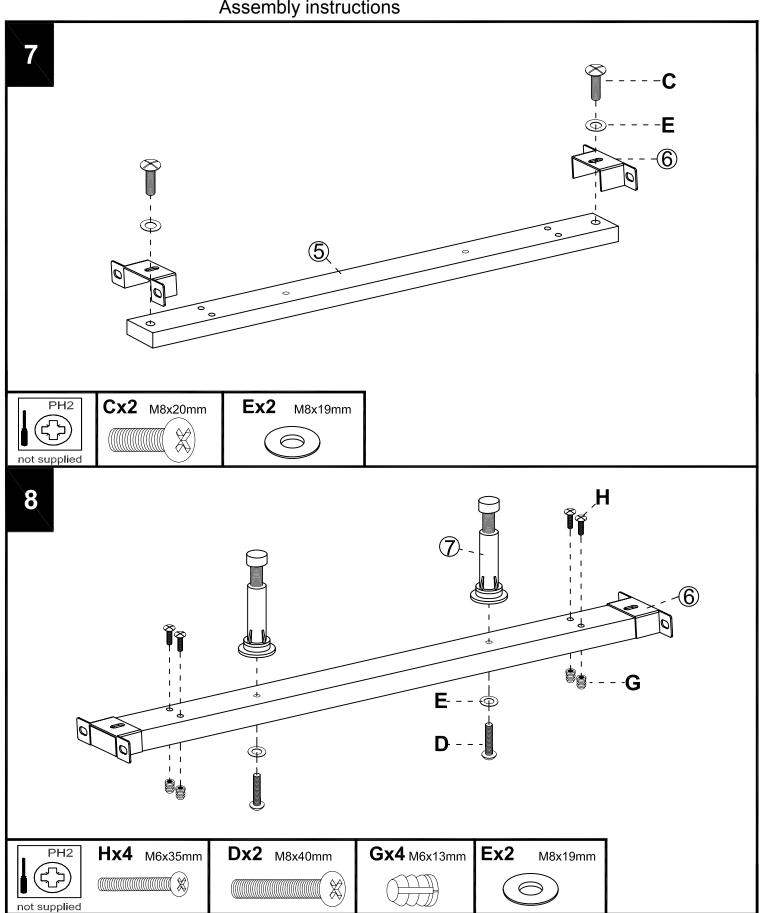

|                                                | 32  | 3   |

# next

## PARIS BED SUPERKING

189316/577285/648760/162438/918008/569720/321886/624970/553198 912365/940313/955875/114434/746948/141521/680100/839752/A20839 A20840





189316/577285/648760/162438/918008/569720/321886/624970/553198 912365/940313/955875/114434/746948/141521/680100/839752/A20839 A20840



189316/577285/648760/162438/918008/569720/321886/624970/553198 912365/940313/955875/114434/746948/141521/680100/839752/A20839 A20840





189316/577285/648760/162438/918008/569720/321886/624970/553198 912365/940313/955875/114434/746948/141521/680100/839752/A20839 A20840





189316/577285/648760/162438/918008/569720/321886/624970/553198 912365/940313/955875/114434/746948/141521/680100/839752/A20839 A20840



189316/577285/648760/162438/918008/569720/321886/624970/553198 912365/940313/955875/114434/746948/141521/680100/839752/A20839 A20840





189316/577285/648760/162438/918008/569720/321886/624970/553198 912365/940313/955875/114434/746948/141521/680100/839752/A20839 A20840





189316/577285/648760/162438/918008/569720/321886/624970/553198 912365/940313/955875/114434/746948/141521/680100/839752/A20839 A20840