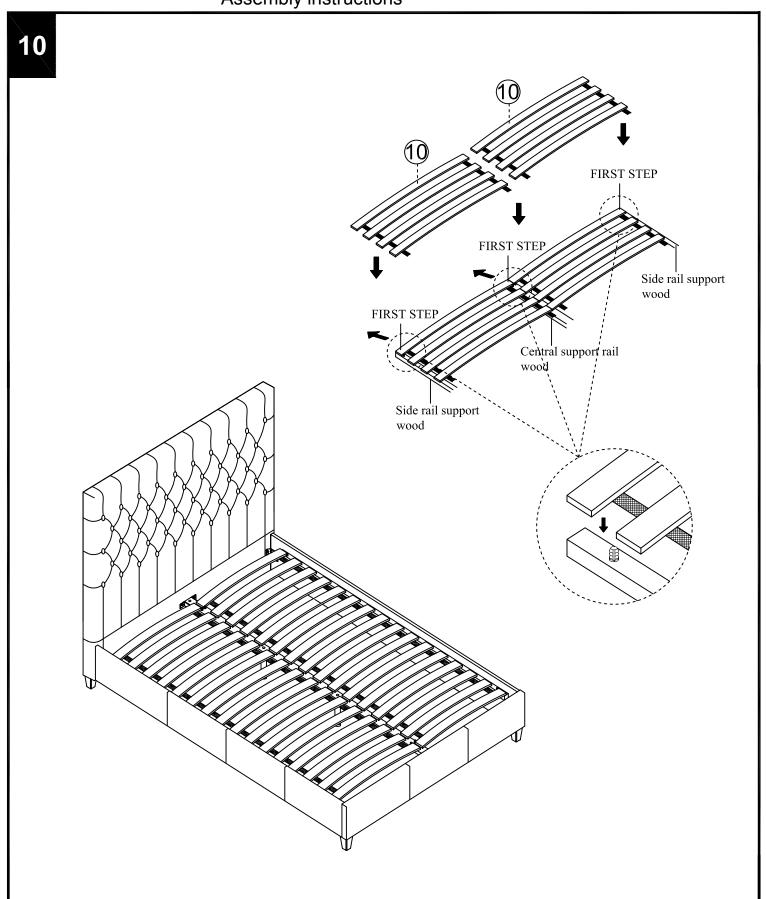

Ensure the product is fully assembled as illustrated and all fixings are fully tightened before use. Check fixings regularly to ensure they remain tight.

When moving your assembled bed. It is best to lift the bed and never to drag it. Please check that the centre support rail is securely fixed in place.

| Ref | Dimensions                    | Visal                                          | Qty | Ctn |
|-----|-------------------------------|------------------------------------------------|-----|-----|
| 6   | Brackets                      |                                                | 2   | 2   |
| 7   | Support legs<br>(220mm-330mm) | <u>) —                                    </u> | 2   | 2   |
| 8   | Brackets                      |                                                | 2   | 2   |
| 9   | Feet                          |                                                | 4   | 2   |
| 10  | Slats                         |                                                | 32  | 3   |