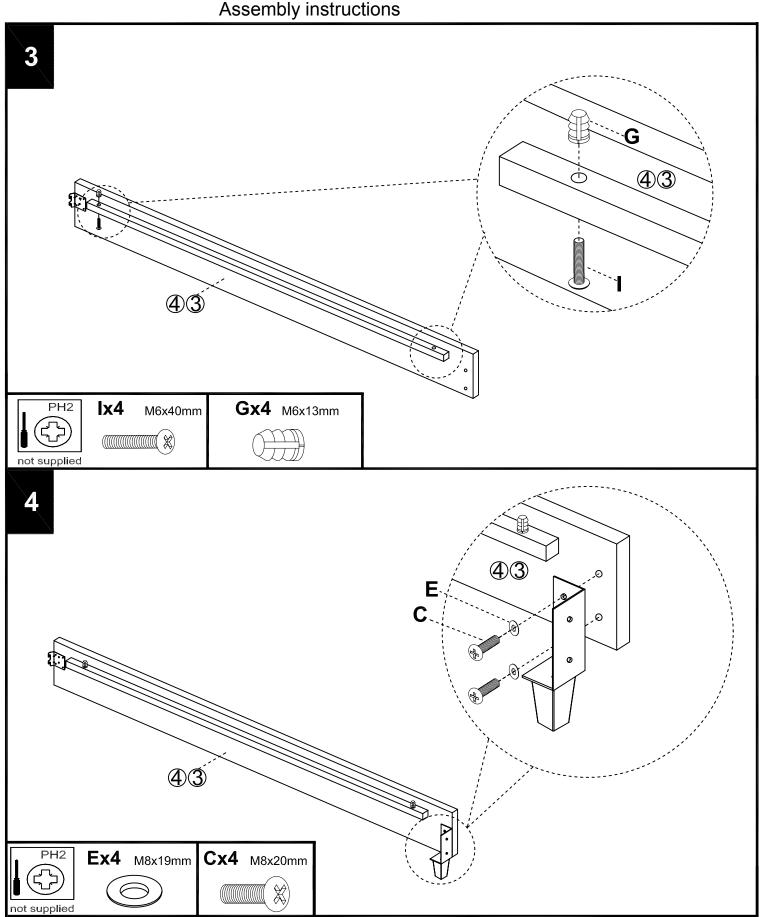

—                                    </u> | 2   | 2   |
| 8   | Brackets                      |                                                | 2   | 2   |
| 9   | Feet                          |                                                | 4   | 2   |
| 10  | Slats                         |                                                | 32  | 3   |

# next

## PARIS BED SUPERKING

189316/577285/648760/162438/918008/569720/321886/624970/553198 912365/940313/955875/114434/746948/141521/680100/839752/A20839 A20840





189316/577285/648760/162438/918008/569720/321886/624970/553198 912365/940313/955875/114434/746948/141521/680100/839752/A20839 A20840



189316/577285/648760/162438/918008/569720/321886/624970/553198 912365/940313/955875/114434/746948/141521/680100/839752/A20839 A20840





189316/577285/648760/162438/918008/569720/321886/624970/553198 912365/940313/955875/114434/746948/141521/680100/839752/A20839 A20840





189316/577285/648760/162438/918008/569720/321886/624970/553198 912365/940313/955875/114434/746948/141521/680100/839752/A20839 A20840



189316/577285/648760/162438/918008/569720/321886/624970/553198 912365/940313/955875/114434/746948/141521/680100/839752/A20839 A20840





189316/577285/648760/162438/918008/569720/321886/624970/553198 912365/940313/955875/114434/746948/141521/680100/839752/A20839 A20840





189316/577285/648760/162438/918008/569720/321886/624970/553198 912365/940313/955875/114434/746948/141521/680100/839752/A20839 A20840