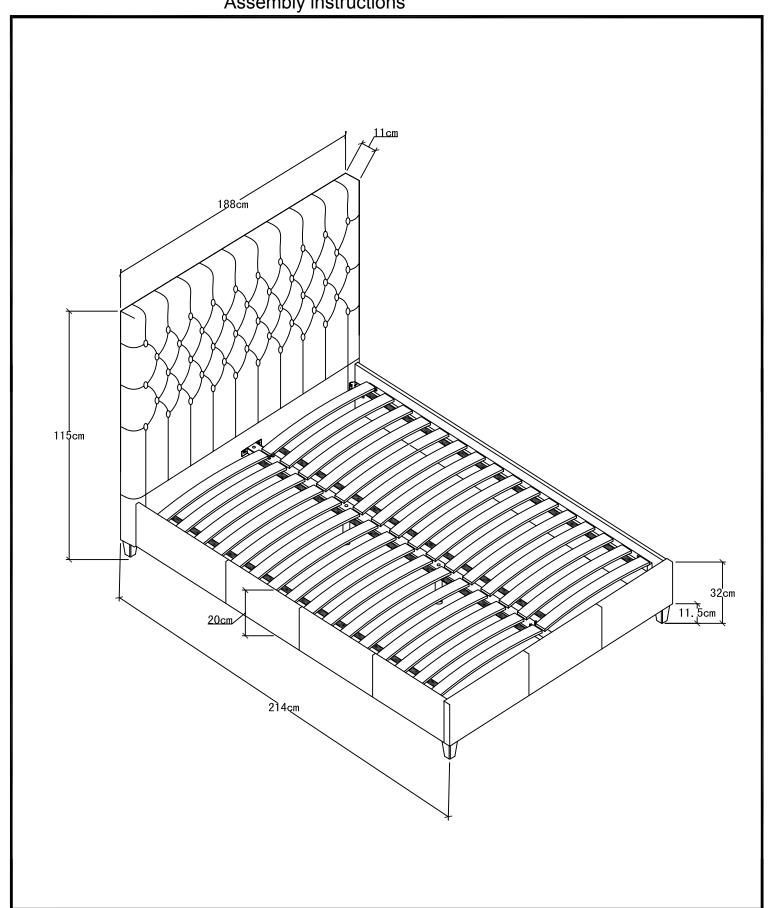

## PARIS BED SUPERKING

189316/577285/648760/162438/918008/569720/321886/624970/553198 912365/940313/955875/114434/746948/141521/680100/839752/A20839 A20840

189316/577285/648760/162438/918008/569720/321886/624970/553198 912365/940313/955875/114434/746948/141521/680100/839752/A20839 A20840