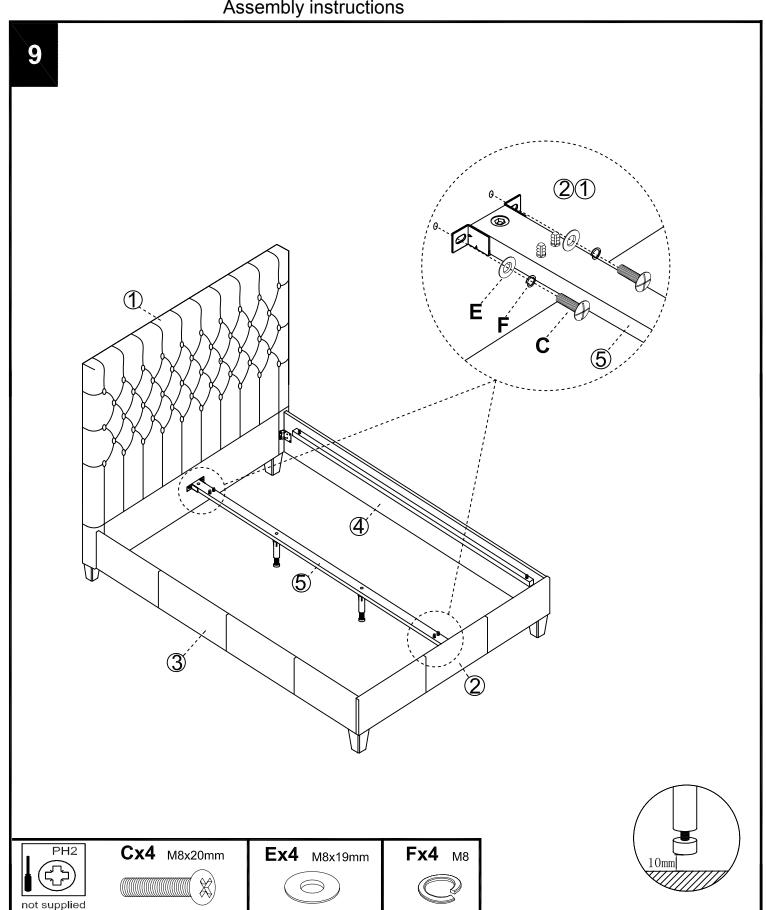

/162438/918008/569720/321886/624970/553198 912365/940313/955875/114434/746948/141521/680100/839752/A20839 A20840





189316/577285/648760/162438/918008/569720/321886/624970/553198 912365/940313/955875/114434/746948/141521/680100/839752/A20839 A20840



189316/577285/648760/162438/918008/569720/321886/624970/553198 912365/940313/955875/114434/746948/141521/680100/839752/A20839 A20840





189316/577285/648760/162438/918008/569720/321886/624970/553198 912365/940313/955875/114434/746948/141521/680100/839752/A20839 A20840





189316/577285/648760/162438/918008/569720/321886/624970/553198 912365/940313/955875/114434/746948/141521/680100/839752/A20839 A20840



189316/577285/648760/162438/918008/569720/321886/624970/553198 912365/940313/955875/114434/746948/141521/680100/839752/A20839 A20840





189316/577285/648760/162438/918008/569720/321886/624970/553198 912365/940313/955875/114434/746948/141521/680100/839752/A20839 A20840





189316/577285/648760/162438/918008/569720/321886/624970/553198 912365/940313/955875/114434/746948/141521/680100/839752/A20839 A20840