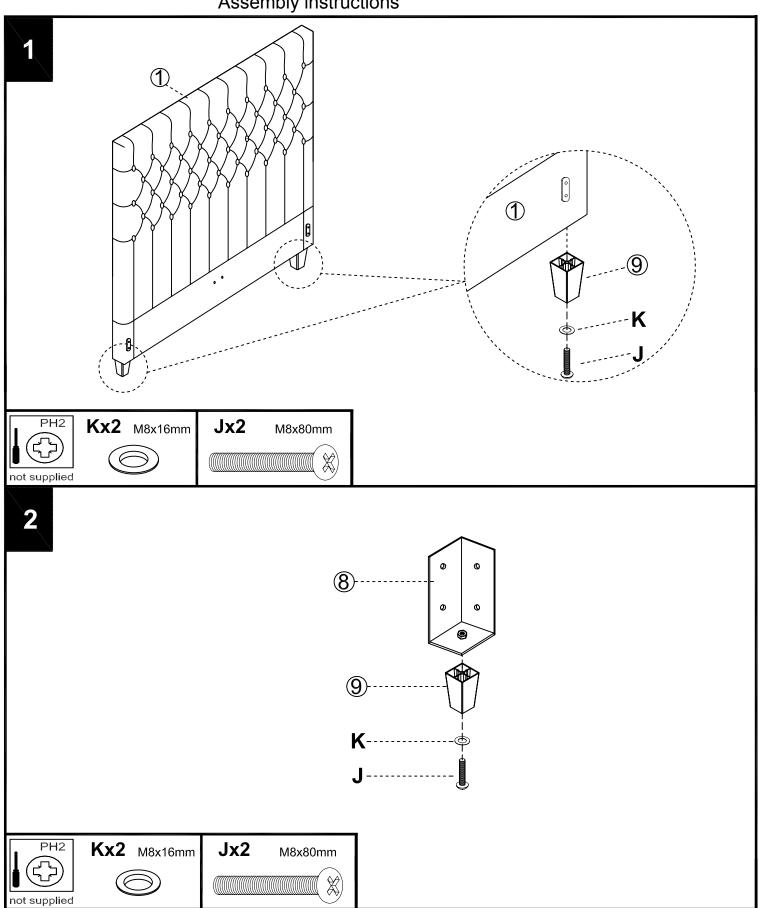

Ensure the product is fully assembled as illustrated and all fixings are fully tightened before use. Check fixings regularly to ensure they remain tight.

When moving your assembled bed. It is best to lift the bed and never to drag it. Please check that the centre support rail is securely fixed in place.

When adjusting the support legs ensure that the foot is set 10mm from the floor surface without the mattress in place. When in use the legs will create the required support for the product.

Never allow any kind of liquid to remain on your furniture. Absorption can cause materials to warp or finishes to de-laminate.