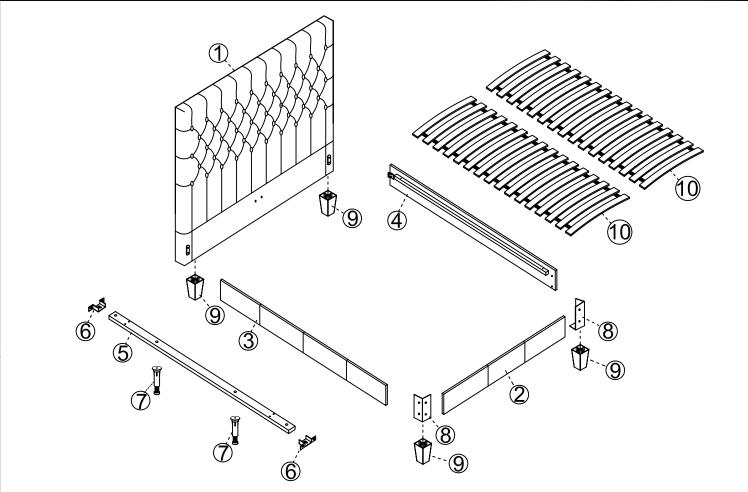

### Assembly instructions

Components supplied. Please use this guide if you require replacement parts.

| Ref | Dimensions     | Visal | Qty | Ctn |
|-----|----------------|-------|-----|-----|
| 1   | Headboard      |       | 1   | 1   |
| 2   | Footboard      |       | 1   | 2   |
| 3   | side rail      |       | 1   | 2   |
| 4   | side rail      |       | 1   | 2   |
| 5   | Center Support |       | 1   | 2   |

| Ref | Dimensions                    | Visal                                          | Qty | Ctn |
|-----|-------------------------------|------------------------------------------------|-----|-----|
| 6   | Brackets                      |                                                | 2   | 2   |
| 7   | Support legs<br>(220mm-330mm) | <u>) —                                    </u> | 2   | 2   |
| 8   | Brackets                      |                                                | 2   | 2   |
| 9   | Feet                          |                                                | 4   | 2   |
| 10  | Slats                         |                                                | 32  | 3   |