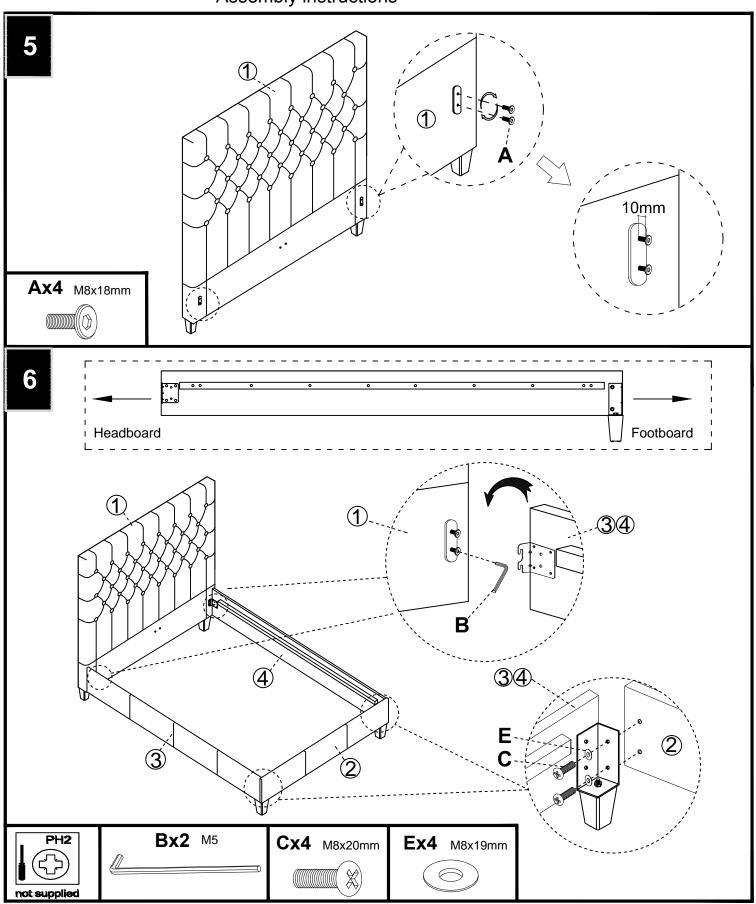

| 2   | 2   |
| 9   | Feet                          |                                                | 4   | 2   |
| 10  | Slats                         |                                                | 32  | 3   |

# next

## PARIS BED SUPERKING

189316/577285/648760/162438/918008/569720/321886/624970/553198 912365/940313/955875/114434/746948/141521/680100/839752/A20839 A20840





189316/577285/648760/162438/918008/569720/321886/624970/553198 912365/940313/955875/114434/746948/141521/680100/839752/A20839 A20840



189316/577285/648760/162438/918008/569720/321886/624970/553198 912365/940313/955875/114434/746948/141521/680100/839752/A20839 A20840





189316/577285/648760/162438/918008/569720/321886/624970/553198 912365/940313/955875/114434/746948/141521/680100/839752/A20839 A20840





189316/577285/648760/162438/918008/569720/321886/624970/553198 912365/940313/955875/114434/746948/141521/680100/839752/A20839 A20840



189316/577285/648760/162438/918008/569720/321886/624970/553198 912365/940313/955875/114434/746948/141521/680100/839752/A20839 A20840





189316/577285/648760/162438/918008/569720/321886/624970/553198 912365/940313/955875/114434/746948/141521/680100/839752/A20839 A20840





189316/577285/648760/162438/918008/569720/321886/624970/553198 912365/940313/955875/114434/746948/141521/680100/839752/A20839 A20840