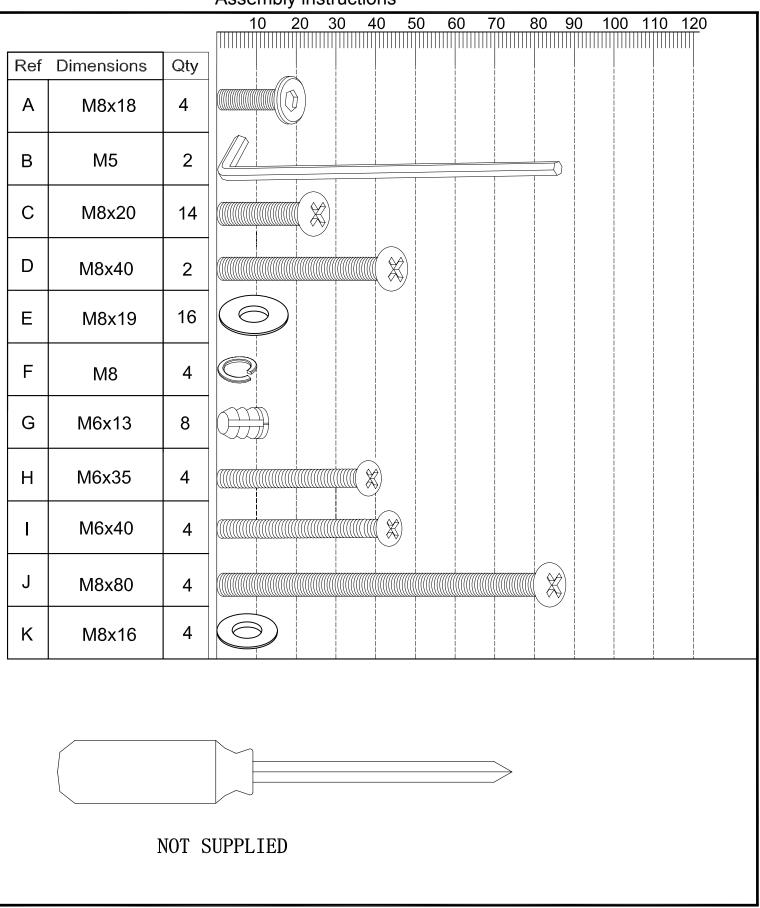

| Qty | Ctn |
|-----|-------------------------------|------------------------------------------------|-----|-----|
| 6   | Brackets                      |                                                | 2   | 2   |
| 7   | Support legs<br>(220mm-330mm) | <u>) —                                    </u> | 2   | 2   |
| 8   | Brackets                      |                                                | 2   | 2   |
| 9   | Feet                          |                                                | 4   | 2   |
| 10  | Slats                         |                                                | 32  | 3   |

# next

## PARIS BED SUPERKING

189316/577285/648760/162438/918008/569720/321886/624970/553198 912365/940313/955875/114434/746948/141521/680100/839752/A20839 A20840





189316/577285/648760/162438/918008/569720/321886/624970/553198 912365/940313/955875/114434/746948/141521/680100/839752/A20839 A20840



189316/577285/648760/162438/918008/569720/321886/624970/553198 912365/940313/955875/114434/746948/141521/680100/839752/A20839 A20840





189316/577285/648760/162438/918008/569720/321886/624970/553198 912365/940313/955875/114434/746948/141521/680100/839752/A20839 A20840





189316/577285/648760/162438/918008/569720/321886/624970/553198 912365/940313/955875/114434/746948/141521/680100/839752/A20839 A20840



189316/577285/648760/162438/918008/569720/321886/624970/553198 912365/940313/955875/114434/746948/141521/680100/839752/A20839 A20840





189316/577285/648760/162438/918008/569720/321886/624970/553198 912365/940313/955875/114434/746948/141521/68010