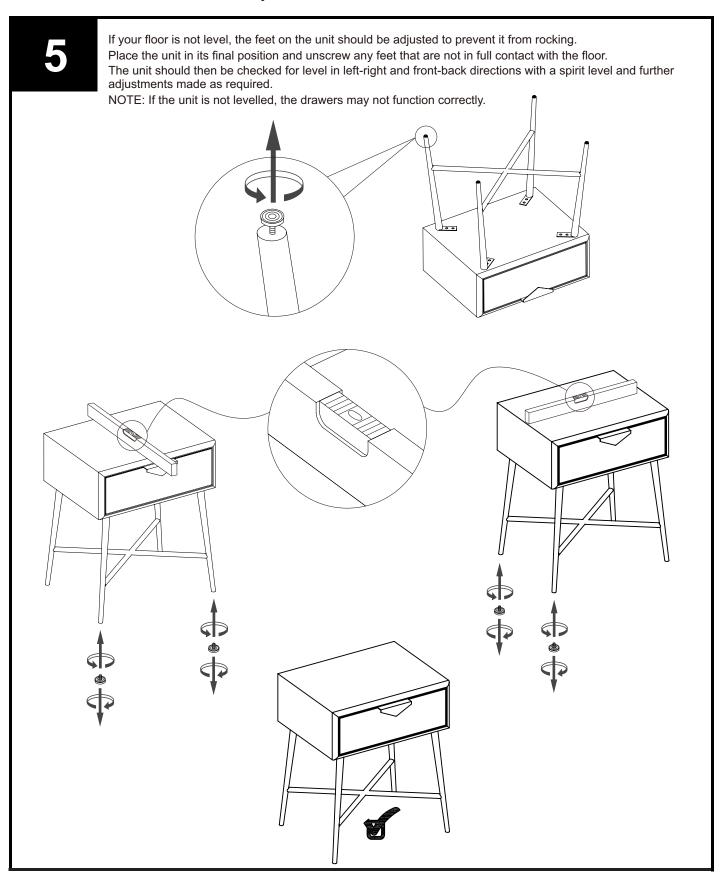

|      | <u> </u> |    |    |    |    |    |                                           |    |     |
|                                            |            |     |                            |      |          |    |    |    |    |    |                                           |    |     |

\* Just to let you know we have included a small quantity of fixings in case of mishap, so don't worry if you've got a few left when you've finished.

Produced in China for Next Retail Ltd. 326364-2019-V1





Produced in China for Next Retail Ltd.





Produced in China for Next Retail Ltd. 326364-2019-V1

## Next Lacey Bedside 326364

Assembly instructions



Produced in China for Next Retail Ltd.





Produced in China for Next Retail Ltd.

# Next LACEY BEDSIDE 326364

Assembly instructions



Produced in China for Next Retail Ltd.





Produced in China for Next Retail Ltd. 326364-2019-V1



Produced in China for Next Retail Ltd.



## LACEY BEDSIDE

326364

Assembly instructions



Produced in China for Next Retail Ltd.



## 9

We recommend the use of the wall strap provided for safety reasons. Wall fixing are not included please source suitable fixing for your wall type. If in doubt, please consult a qualified tradesperson. WARNING: Always ensure the wall to be drilled is free from hidden electrical wires, water and gas pipes.





#### Actual product size

H56.5xW46xD36cm