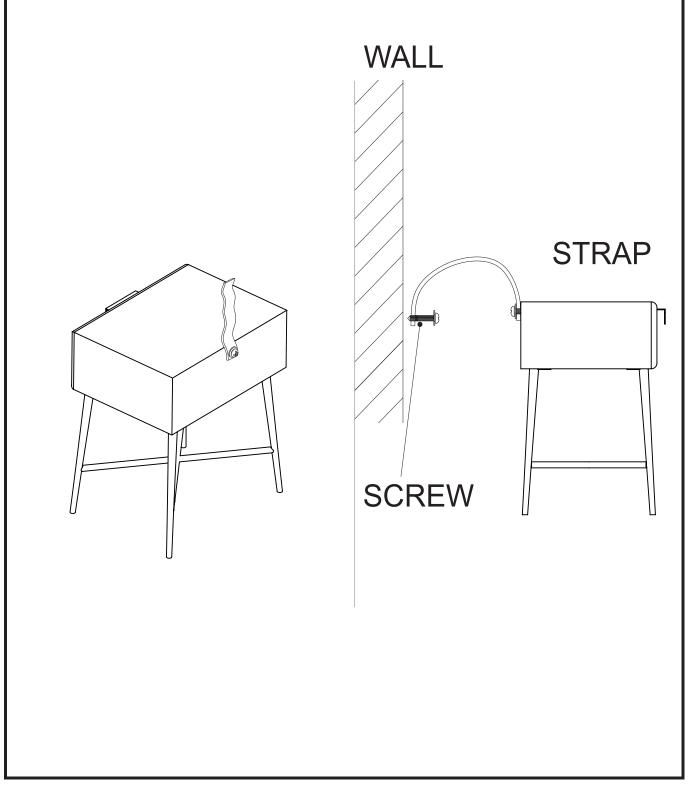

#### PRODUCT SUPPLIED WITH WALL FIXING STRAPS

## 9

We recommend the use of the wall strap provided for safety reasons. Wall fixing are not included please source suitable fixing for your wall type. If in doubt, please consult a qualified tradesperson. WARNING: Always ensure the wall to be drilled is free from hidden electrical wires, water and gas pipes.