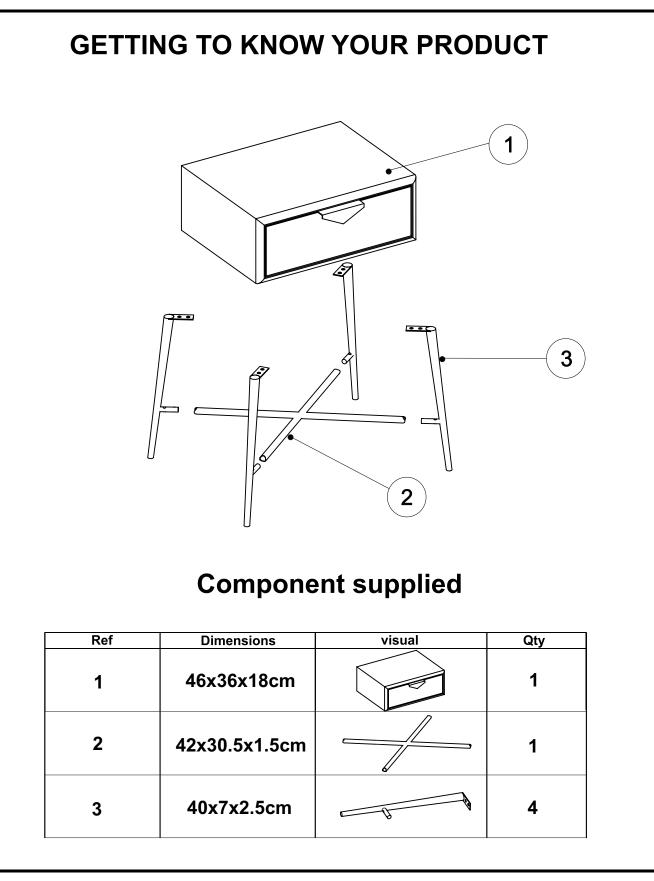

## **3. PARTS PAGE**

Finally, double check you have all the pieces by referencing the parts page of the instructions.

For self-assembled products, we recommend that the packaging is used to protect the surfaces during assembly.

Carefully check that you have all the parts before beginning assembly.

Due to the size of the product we recommend that it is unpacked in the room intended for use.