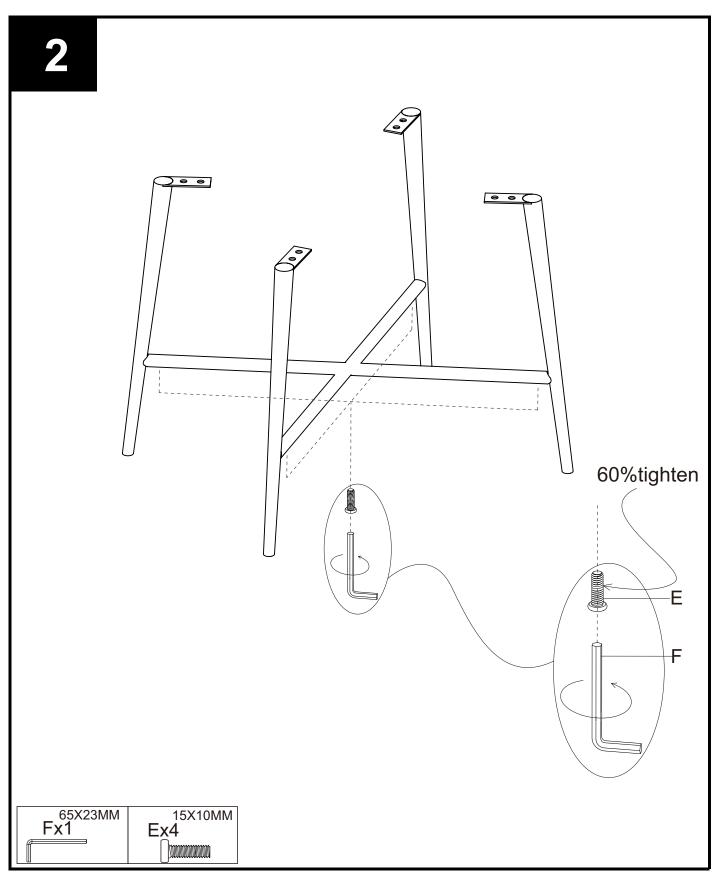

## To view our full furniture range please visit www.next.co.uk

Produced in China for Next Retail Ltd.

| Fixture and Fittings supplied(actual size) |            |     |                            |      |          |    |    |    |    |    |                                           |    |     |
|--------------------------------------------|------------|-----|----------------------------|------|----------|----|----|----|----|----|-------------------------------------------|----|-----|
|                                            |            |     | m                          | m 10 | 20       | 30 | 40 | 50 | 60 | 70 | 80                                        | 90 | 100 |
| REF                                        | DIMENSIONS | QTY | Spare<br>Part <del>*</del> |      |          |    |    |    |    | ]  | ,<br>,,,,,,,,,,,,,,,,,,,,,,,,,,,,,,,,,,,, |    |     |
| A                                          | 65X25MM    | 1   | 0                          |      |          |    |    |    |    |    |                                           |    |     |
| В                                          | 12X28MM    | 8   | 1                          |      |          |    |    |    |    |    |                                           |    |     |
| С                                          | 16X1MM     | 8   | 1                          |      |          |    |    |    |    |    |                                           |    |     |
| D                                          | 13X2MM     | 8   | 1                          |      |          |    |    |    |    |    |                                           |    |     |
| E                                          | 15X10MM    | 4   | 1                          |      | 1        |    |    |    |    |    |                                           |    |     |
| F                                          | 65X23MM    | 1   | 0                          |      | <u> </u> |    |    |    |    |    |                                           |    |     |
|                                            |            |     |                            |      |          |    |    |    |    |    |                                           |    |     |