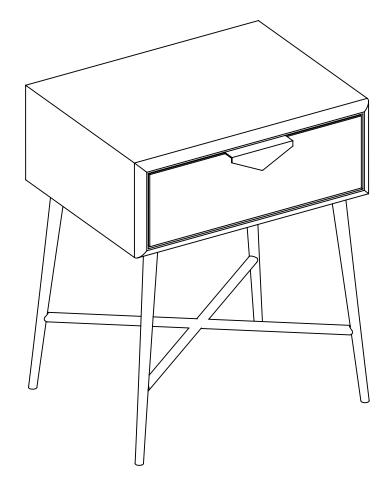

in the original packaging, so follow the steps below and this will ensure a super-smooth returns process and no delay to your refund.

## DO 🔽

- Check everything is there (the 'parts page' is a handy checklist).
- Pop all the loose fittings and fixtures into the packaging provided or tie them up in a plastic bag.
- Wrap all the big components back up in the original protective packaging.
- Close up the box and seal it securely (don't be afraid to use plenty of tape).





- Leave anything assembled all components should be dismantled and separately packed.
- Put loose fixtures and fittings straight into the box.
- Throw it back in the box carelessly as it may get damaged.



Then just give us a call on 0333 777 8999 and we'll sort out a pick up time for you.



### Actual product size





## **Need Help?**

With: Assembly instructions Missing or damaged parts

CALL:0333 777 8999

#### IMPORTANT- RETAIN FOR FUTURE REFERENCE

### Next LACEY BEDSIDE 326364 Assembly instructions

## **BEFORE YOU START**

#### Warnings

We suggest you retain these instructions for future reference. Keep fittings out of children's reach and keep children well away from the construction area.

This product should only be used on firm, level ground.

For self-assembled products, please periodically check all fittings and re-tighten as necessary.

Please do not sit or stand on your furniture.

Avoid exposing the furniture to excessive heat or direct sunlight as this can cause deterioration of the colour.

Unwrap all packaging materials and place the components on top of the carton box or on a clea