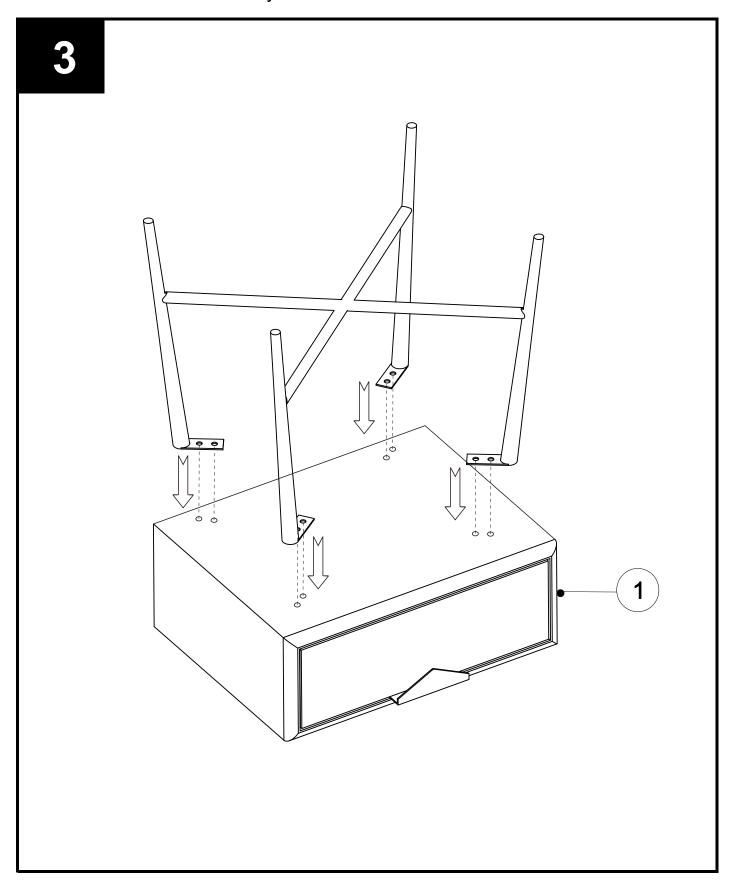

## To view our full furniture range please visit www.next.co.uk

Produced in China for Next Retail Ltd.

| Fixture and Fittings supplied(actual size) |            |     |                            |      |          |    |    |    |    |    |                                           |    |     |
|--------------------------------------------|------------|-----|----------------------------|------|----------|----|----|----|----|----|-------------------------------------------|----|-----|
|                                            |            |     | m                          | m 10 | 20       | 30 | 40 | 50 | 60 | 70 | 80                                        | 90 | 100 |
| REF                                        | DIMENSIONS | QTY | Spare<br>Part <del>*</del> |      |          |    |    |    |    | ]  | ,<br>,,,,,,,,,,,,,,,,,,,,,,,,,,,,,,,,,,,, |    |     |
| A                                          | 65X25MM    | 1   | 0                          |      |          |    |    |    |    |    |                                           |    |     |
| В                                          | 12X28MM    | 8   | 1                          |      |          |    |    |    |    |    |                                           |    |     |
| С                                          | 16X1MM     | 8   | 1                          |      |          |    |    |    |    |    |                                           |    |     |
| D                                          | 13X2MM     | 8   | 1                          |      |          |    |    |    |    |    |                                           |    |     |
| E                                          | 15X10MM    | 4   | 1                          |      | 1        |    |    |    |    |    |                                           |    |     |
| F                                          | 65X23MM    | 1   | 0                          |      | <u> </u> |    |    |    |    |    |                                           |    |     |
|                                            |            |     |                            |      |          |    |    |    |    |    |                                           |    |     |