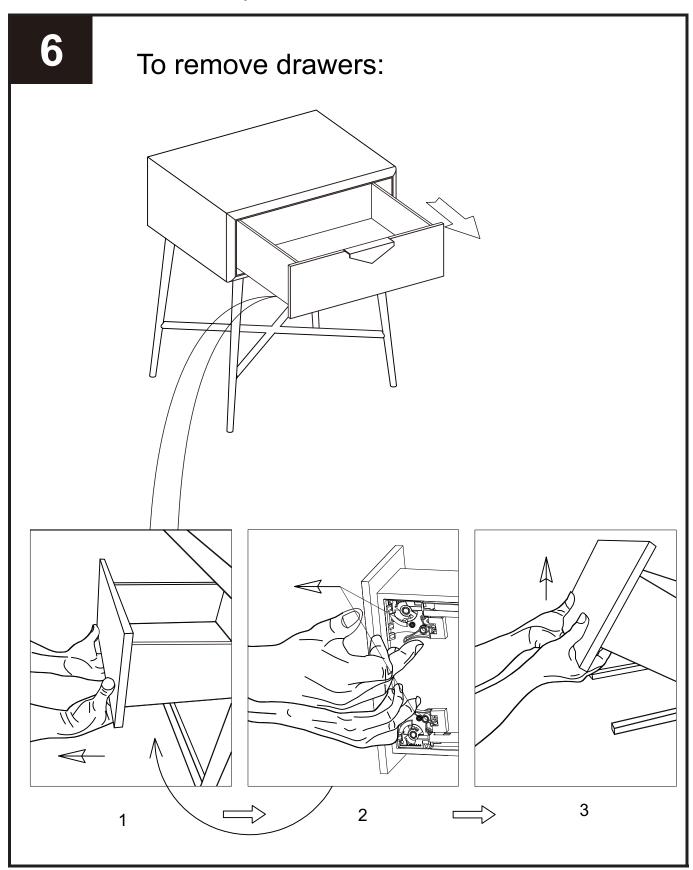

|    |                                           |    |     |
|                                            |            |     |                            |      |          |    |    |    |    |    |                                           |    |     |

\* Just to let you know we have included a small quantity of fixings in case of mishap, so don't worry if you've got a few left when you've finished.

Produced in China for Next Retail Ltd. 326364-2019-V1





Produced in China for Next Retail Ltd.





Produced in China for Next Retail Ltd. 326364-2019-V1

## Next Lacey Bedside 326364

Assembly instructions



Produced in China for Next Retail Ltd.





Produced in China for Next Retail Ltd.

# Next LACEY BEDSIDE 326364

Assembly instructions



Produced in China for Next Retail Ltd.





Produced in China for Next Retail Ltd. 326364-2019-V1



Produced in China for Next Retail Ltd.



## LACEY BEDSIDE

326364

Assembly instructions



Produced in China for Next Retail Ltd.



## 9

We recommend the use of the wall strap provided for safety reasons. Wall fixing are not included please source suitable fixing for your wall type. If in doubt, please consult a qualified tradesperson. WARNING: Always ensure the wall to be drilled is free from hidden electrical wires, water and gas pipes.





#### Actual product size

H56.5xW46xD36cm