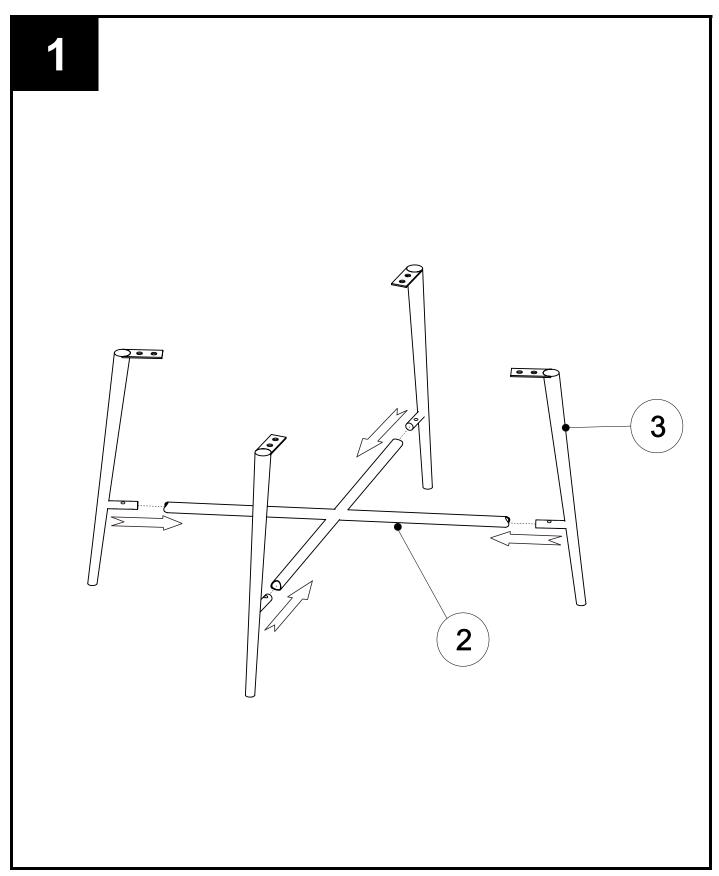

|     |
| E                                          | 15X10MM    | 4   | 1                          |      | 1        |    |    |    |    |    |                                           |    |     |
| F                                          | 65X23MM    | 1   | 0                          |      | <u> </u> |    |    |    |    |    |                                           |    |     |
|                                            |            |     |                            |      |          |    |    |    |    |    |                                           |    |     |

\* Just to let you know we have included a small quantity of fixings in case of mishap, so don't worry if you've got a few left when you've finished.

Produced in China for Next Retail Ltd. 326364-2019-V1





Produced in China for Next Retail Ltd.





Produced in China for Next Retail Ltd. 326364-2019-V1

## Next Lacey Bedside 326364

Assembly instructions



Produced in China for Next Retail Ltd.





Produced in China for Next Retail Ltd.

# Next LACEY BEDSIDE 326364

Assembly instructions



Produced in China for Next Retail Ltd.





Produced in China for Next Retail Ltd. 326364-2019-V1



Produced in China for Next Retail Ltd.



## LACEY BEDSIDE

326364

Assembly instructions



Produced in China for Next Retail Ltd.



## 9

We recommend the use of the wall strap provided for safety reasons. Wall fixing are not included please source suitable fixing for your wall type. If in doubt, please consult a qualified tradesperson. WARNING: Always ensure the wall to be drilled is free from hidd