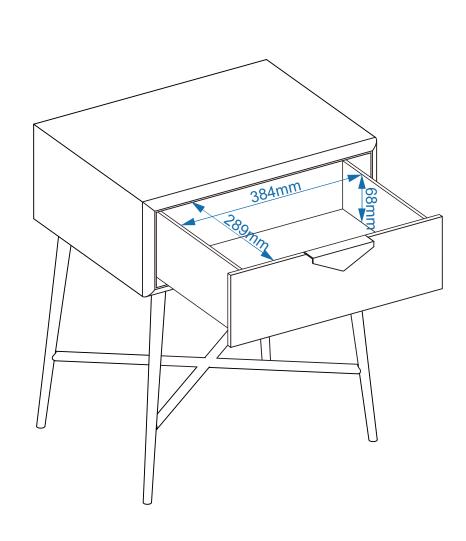

4-2019-V1

## Next Lacey Bedside 326364

Assembly instructions



Produced in China for Next Retail Ltd.





Produced in China for Next Retail Ltd.

# Next LACEY BEDSIDE 326364

Assembly instructions



Produced in China for Next Retail Ltd.





Produced in China for Next Retail Ltd. 326364-2019-V1



Produced in China for Next Retail Ltd.



## LACEY BEDSIDE

326364

Assembly instructions



Produced in China for Next Retail Ltd.



## 9

We recommend the use of the wall strap provided for safety reasons. Wall fixing are not included please source suitable fixing for your wall type. If in doubt, please consult a qualified tradesperson. WARNING: Always ensure the wall to be drilled is free from hidden electrical wires, water and gas pipes.





#### Actual product size

H56.5xW46xD36cm