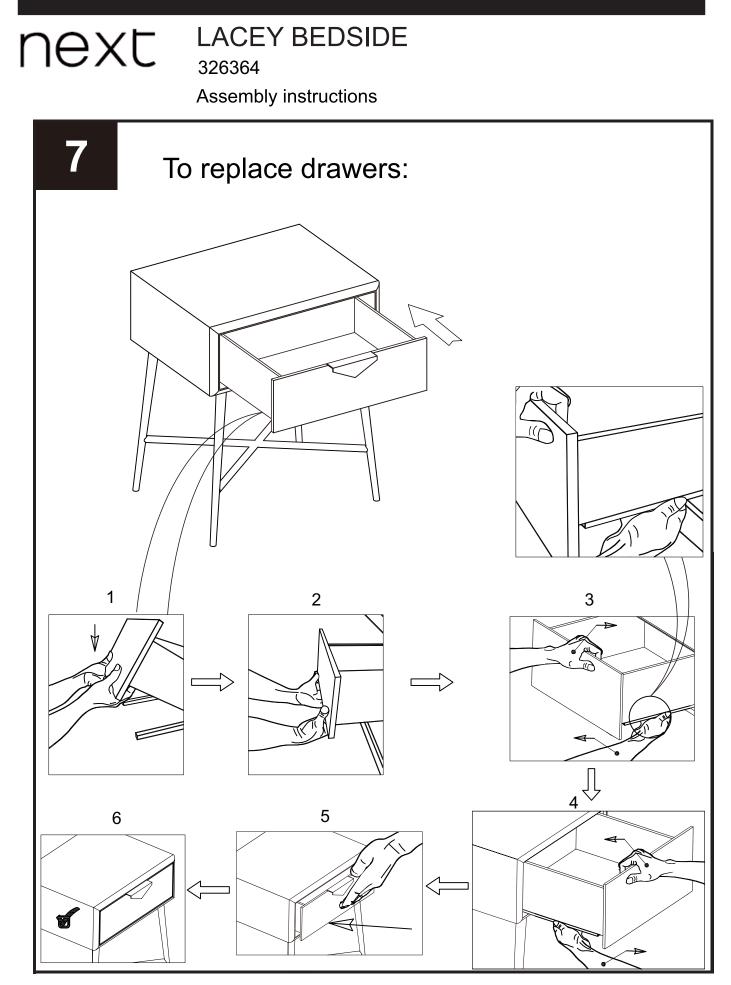

|
|                                            |            |     |                            |      |          |    |    |    |    |    |                                           |    |     |

\* Just to let you know we have included a small quantity of fixings in case of mishap, so don't worry if you've got a few left when you've finished.

Produced in China for Next Retail Ltd. 326364-2019-V1





Produced in China for Next Retail Ltd.





Produced in China for Next Retail Ltd. 326364-2019-V1

## Next Lacey Bedside 326364

Assembly instructions



Produced in China for Next Retail Ltd.





Produced in China for Next Retail Ltd.

# Next LACEY BEDSIDE 326364

Assembly instructions



Produced in China for Next Retail Ltd.





Produced in China for Next Retail Ltd. 326364-2019-V1



Produced in China for Next Retail Ltd.



## LACEY BEDSIDE

326364

Assembly instructions



Produced in China for Next Retail Ltd.



## 9

We recommend the use of the wall strap provided for safety reasons. Wall fixing are not included please source suitable fixing for your wall type. If in doubt, please consult a qualified tradesperson. WARNING: Always ensure the wall to be drilled is free from hidden electrical wires, water and gas pipes.





#### Actual product size

H56.5xW46xD36cm