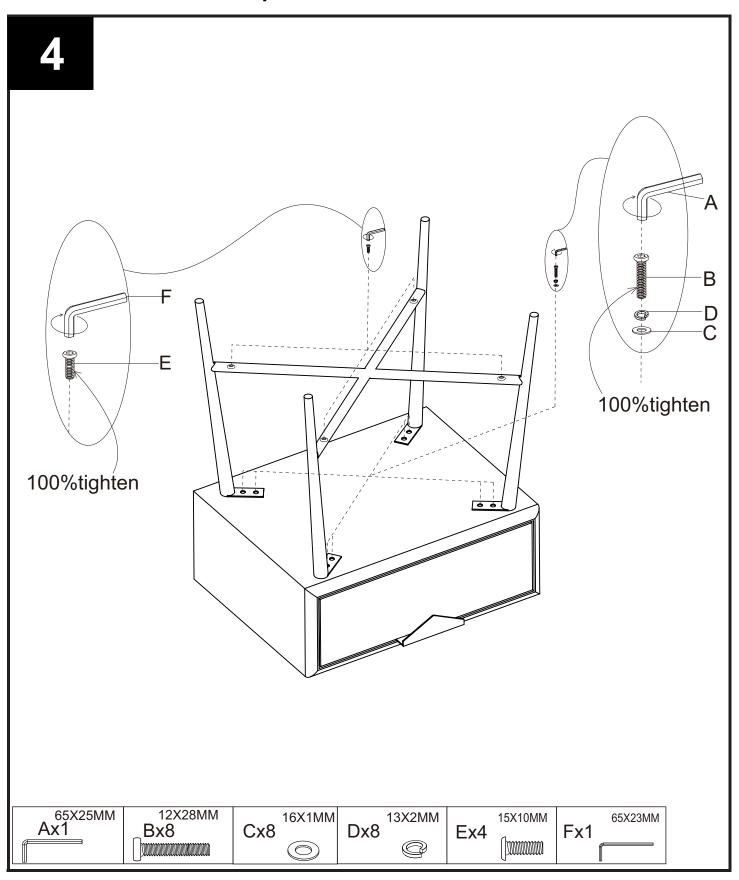

## To view our full furniture range please visit www.next.co.uk

Produced in China for Next Retail Ltd.

| Fixture and Fittings supplied(actual size) |            |     |                            |      |          |    |    |    |    |    |                                           |    |     |
|--------------------------------------------|------------|-----|----------------------------|------|----------|----|----|----|----|----|-------------------------------------------|----|-----|
|                                            |            |     | m                          | m 10 | 20       | 30 | 40 | 50 | 60 | 70 | 80                                        | 90 | 100 |
| REF                                        | DIMENSIONS | QTY | Spare<br>Part <del>*</del> |      |          |    |    |    |    | ]  | ,<br>,,,,,,,,,,,,,,,,,,,,,,,,,,,,,,,,,,,, |    |     |
| A                                          | 65X25MM    | 1   | 0                          |      |          |    |    |    |    |    |                                           |    |     |
| В                                          | 12X28MM    | 8   | 1                          |      |          |    |    |    |    |    |                                           |    |     |
| С                                          | 16X1MM     | 8   | 1                          |      |          |    |    |    |    |    |                                           |    |     |
| D                                          | 13X2MM     | 8   | 1                          |      |          |    |    |    |    |    |                                           |    |     |
| E                                          | 15X10MM    | 4   | 1                          |      | 1        |    |    |    |    |    |                                           |    |     |
| F                                          | 65X23MM    | 1   | 0                          |      | <u> </u> |    |    |    |    |    |                                           |    |     |
|                                            |            |     |                            |      |          |    |    |    |    |    |                                           |    |     |