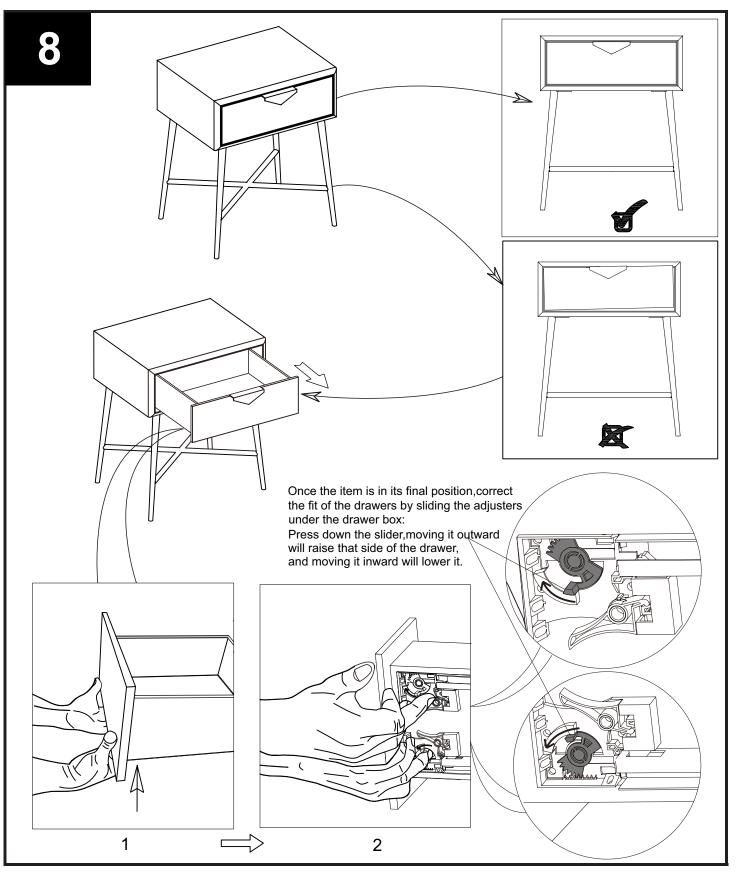

|      |          |    |    |    |    |    |                                           |    |     |

\* Just to let you know we have included a small quantity of fixings in case of mishap, so don't worry if you've got a few left when you've finished.

Produced in China for Next Retail Ltd. 326364-2019-V1





Produced in China for Next Retail Ltd.





Produced in China for Next Retail Ltd. 326364-2019-V1

## Next Lacey Bedside 326364

Assembly instructions



Produced in China for Next Retail Ltd.





Produced in China for Next Retail Ltd.

# Next LACEY BEDSIDE 326364

Assembly instructions



Produced in China for Next Retail Ltd.





Produced in China for Next Retail Ltd. 326364-2019-V1



Produced in China for Next Retail Ltd.



## LACEY BEDSIDE

326364

Assembly instructions



Produced in China for Next Retail Ltd.



## 9

We recommend the use of the wall strap provided for safety reasons. Wall fixing are not included please source suitable fixing for your wall type. If in doubt, please consult a qualified tradesperson. WARNING: Always ensure the wall to be drilled is free from hidden electrical wires, water and gas pipes.





#### Actual product size

H56.5xW46xD36cm