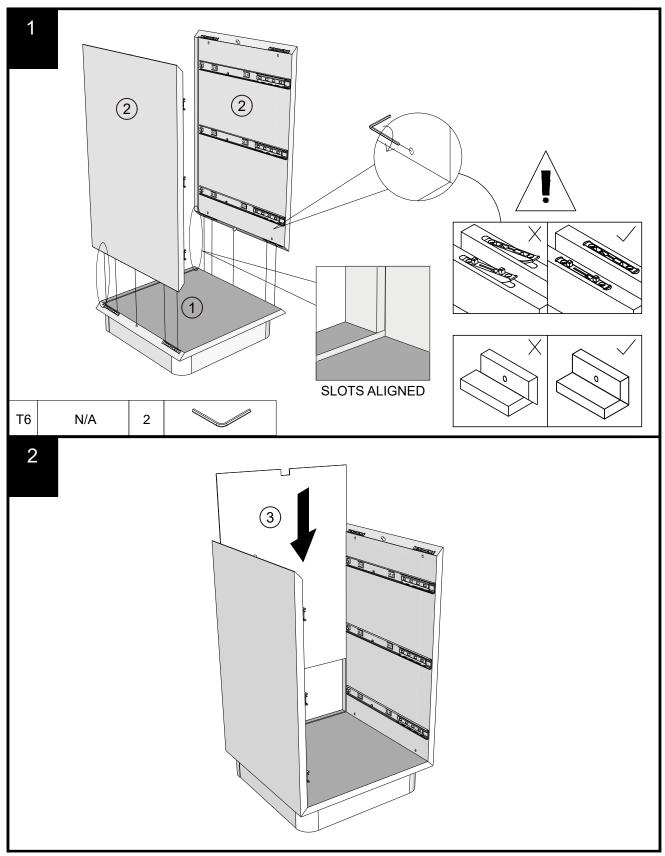

### NEXT FITTNGS ASSEMBLE INSTRUCTIONS

Push connector into housing to join.

Make sure there is no gap between the panels.