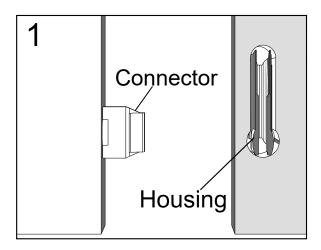

### NEXT FITTNGS ASSEMBLE INSTRUCTIONS

Push connector into housing to join.

Make sure there is no gap between the panels.