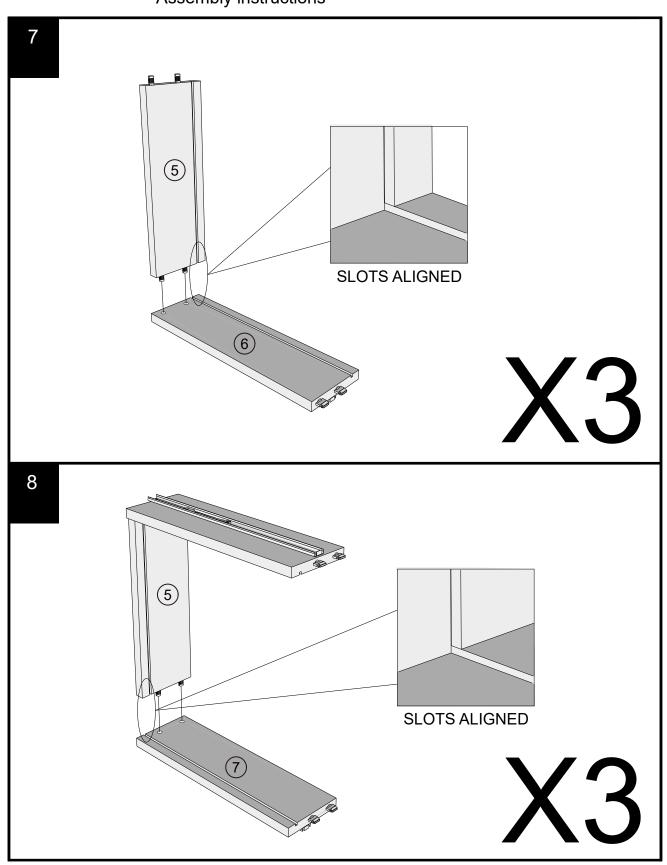

### NEXT FITTNGS ASSEMBLE INSTRUCTIONS

Push connector into housing to join.

Make sure there is no gap between the panels.