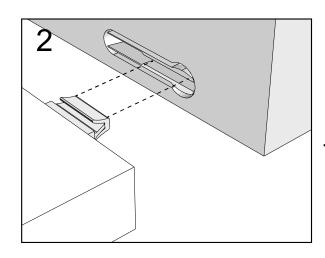

### NEXT FITTNGS ASSEMBLE INSTRUCTIONS

Push connector into housing to join.

Make sure there is no gap between the panels.