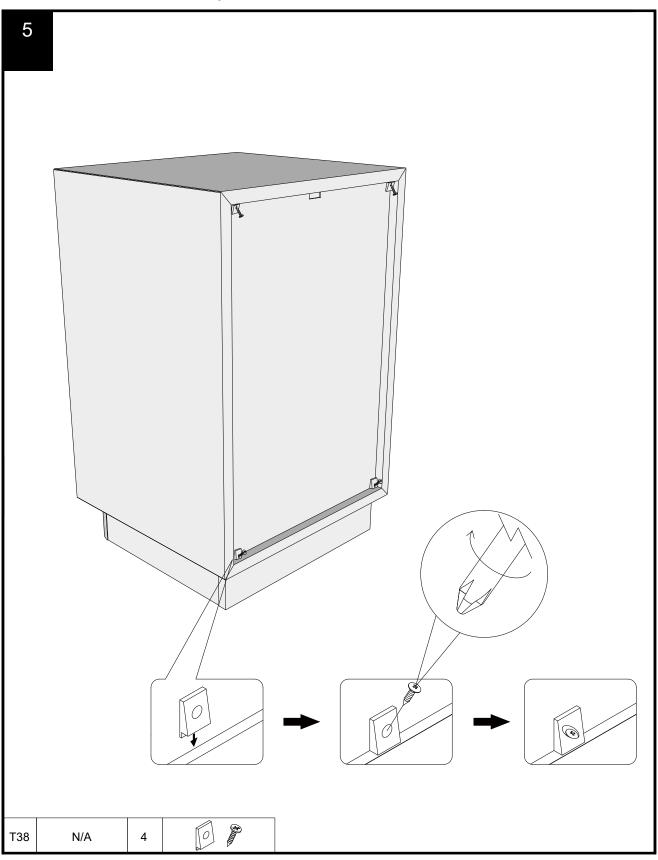

### Fixtures and fittings supplied ( not to scale)

| i ixturee una rittinge cappiloa ( not to coule) |            |     |           |        |  |  |  |
|-------------------------------------------------|------------|-----|-----------|--------|--|--|--|
| Ref                                             | Dimensions | Qty | Spare Qty | Visual |  |  |  |
| Т6                                              | N/A        | 2   | N/A       |        |  |  |  |
| T39                                             | N/A        | 1   | N/A       | 0 0    |  |  |  |
| T38                                             | N/A        | 4   | 1         |        |  |  |  |