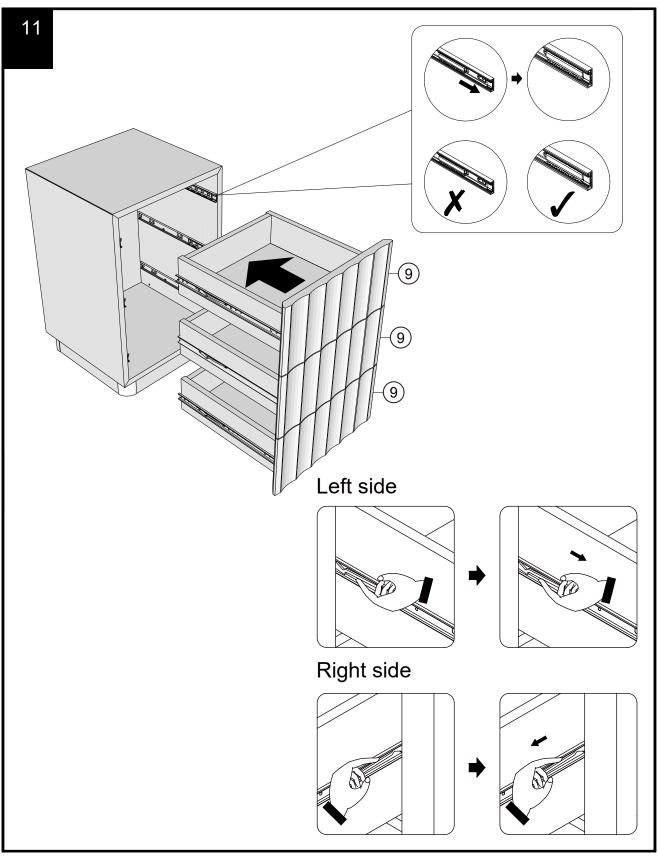

### NEXT FITTNGS ASSEMBLE INSTRUCTIONS

Push connector into housing to join.

Make sure there is no gap between the panels.