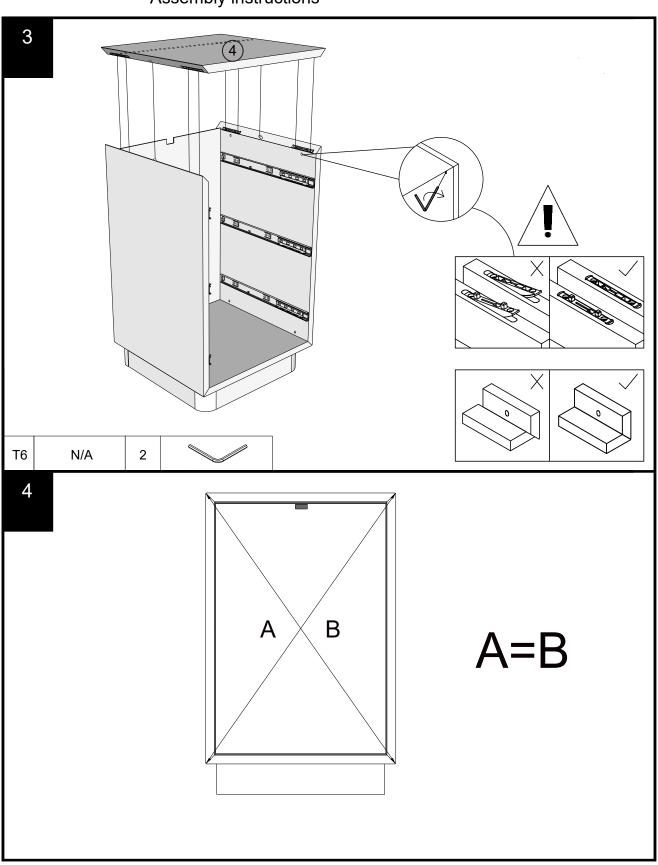

### NEXT FITTNGS ASSEMBLE INSTRUCTIONS

Push connector into housing to join.

Make sure there is no gap between the panels.