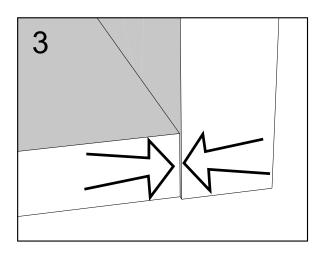

### NEXT FITTNGS ASSEMBLE INSTRUCTIONS

Push connector into housing to join.

Make sure there is no gap between the panels.