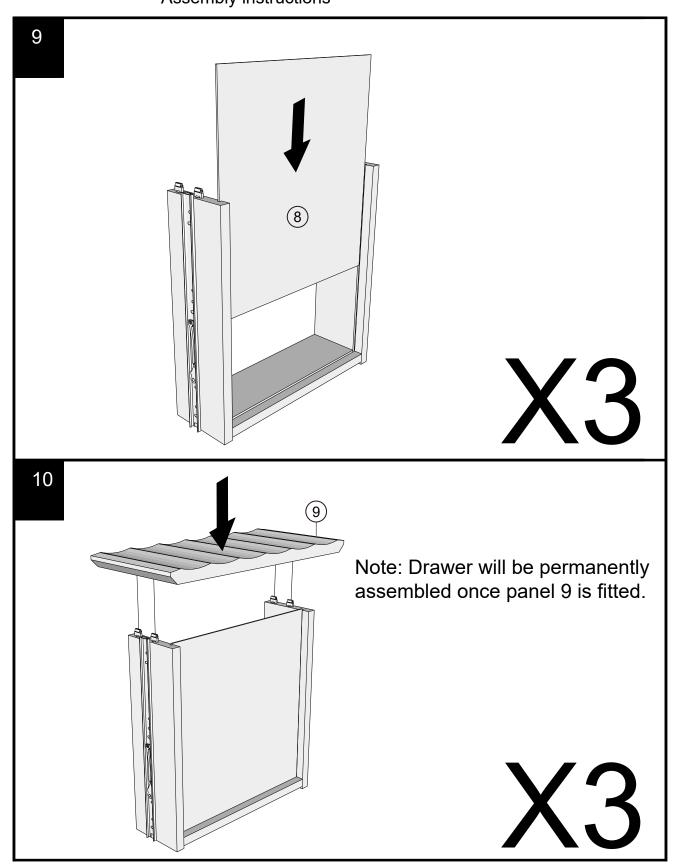

### NEXT FITTNGS ASSEMBLE INSTRUCTIONS

Push connector into housing to join.

Make sure there is no gap between the panels.