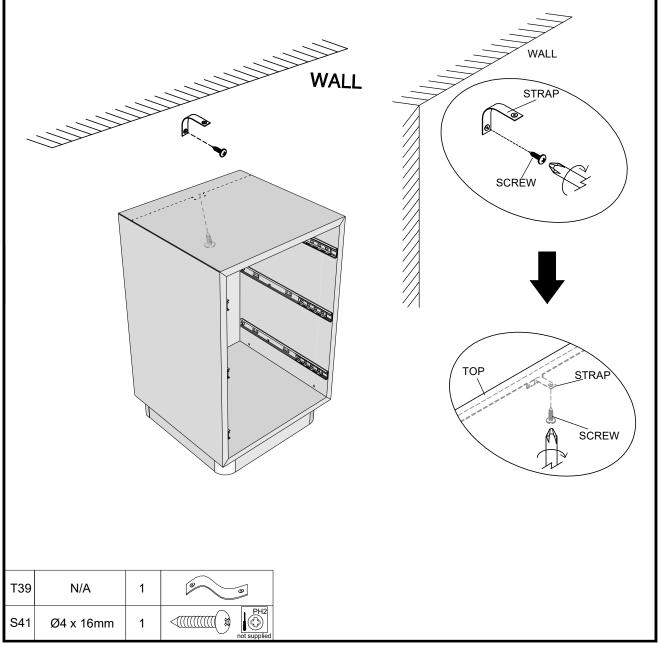

### Assembly instructions

6

We recommend the use of the wall attachment bracket/strap provided for safety reasons. Secure the strap to the wall with an appropriate screw and wall plug for your wall type (not provided). To hide the strap behind the unit ,drill the hole lower than the top of unit.

Attach the other end of the strap to the underside of the top panel with screw.

Warning: Always ensure intended wall area to be drilled is free from hidden electrical wires, water and gas pipes. NB:Wall fixings are not included-Please source suitable fixing for your wall type.

If in doubt please consult a qualified trades person.

Please ensure you secure your product to the wall for your and your family's safety before you use it.