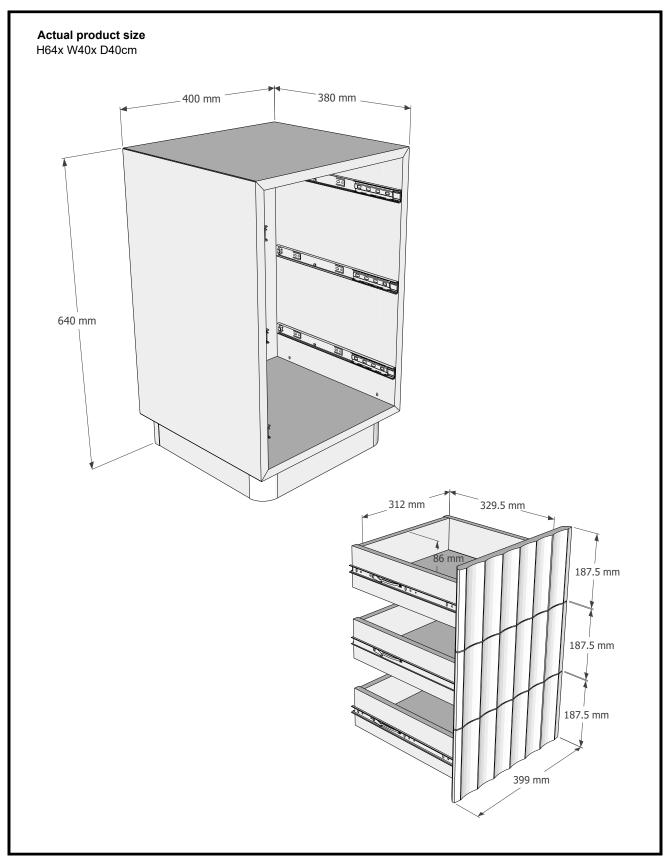

ER BEDSIDE

### Assembly instructions

6

We recommend the use of the wall attachment bracket/strap provided for safety reasons. Secure the strap to the wall with an appropriate screw and wall plug for your wall type (not provided). To hide the strap behind the unit ,drill the hole lower than the top of unit.

Attach the other end of the strap to the underside of the top panel with screw.

Warning: Always ensure intended wall area to be drilled is free from hidden electrical wires, water and gas pipes. NB:Wall fixings are not included-Please source suitable fixing for your wall type.

If in doubt please consult a qualified trades person.

Please ensure you secure your product to the wall for your and your family's safety before you use it.









## KENDAL WHITE 3 DRAWER BEDSIDE 340567



Produced in China for Next Retail Ltd. 340567-2024-V1.

### KENDAL WHITE 3 DRAWER BEDSIDE 340567

### Warnings

We suggest you retain these instructions for future reference.

Keep fittings out of children's reach and keep children well away from construction area.

This product should only be used on firm level ground.

Please periodically check all fittings and re-tighten as necessary.

Please do not sit or stand on your furniture.

Avoid exposing the furniture to excessive heat or direct sunlight as this can cause deterioration of the colour.

Unwrap all packaging materials and place the components on top of the carton box or on a clean floor to protect it from damage

### Missing parts

If you are missing any fixtures and fittings for your product. Please contact our customer service