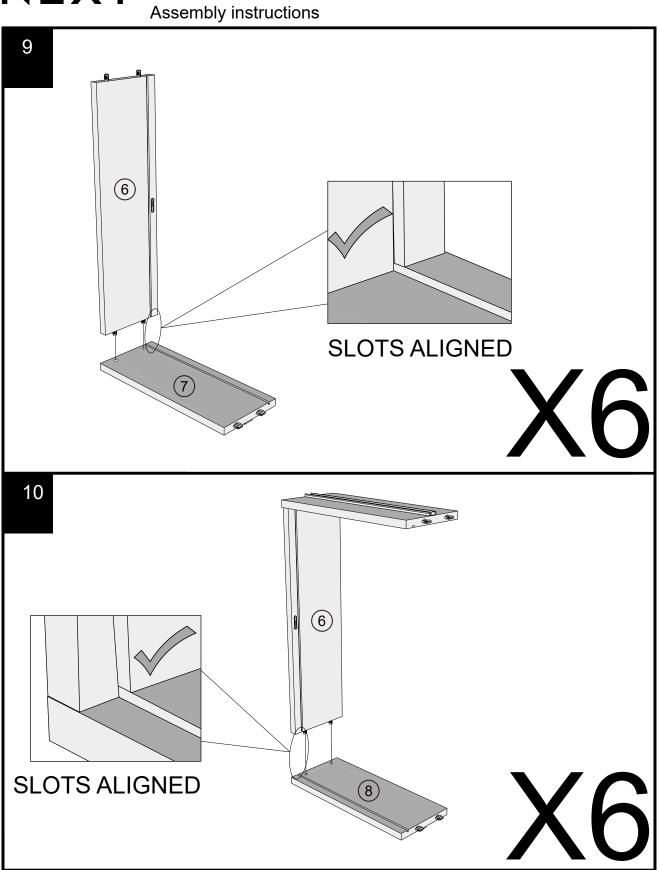

### NEXT FITTNGS ASSEMBLE INSTRUCTIONS

Push connector into housing to join.

Make sure there is no gap between the panels.