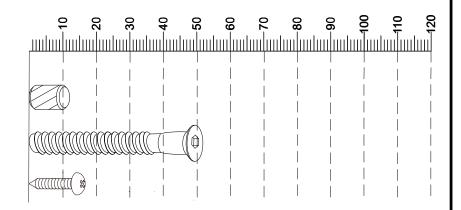

### Fixtures and fittings supplied (actual size)

| Ref | Dimensions | Qty | Spare Qty |
|-----|------------|-----|-----------|
| D2  | Ø6 x 10mm  | N/A | 1         |
| Y8  | Ø6 x 50mm  | 2   | 1         |
| S41 | Ø4 x 16mm  | 2   | 1         |

### Fixtures and fittings supplied ( not to scale)

| rixtures and fittings supplied ( not to scale) |            |     |           |        |  |  |
|------------------------------------------------|------------|-----|-----------|--------|--|--|
| Ref                                            | Dimensions | Qty | Spare Qty | Visual |  |  |
| Т6                                             | N/A        | 2   | N/A       |        |  |  |
| T39                                            | N/A        | 2   | N/A       | 9      |  |  |
| T38                                            | N/A        | 12  | 2         |        |  |  |