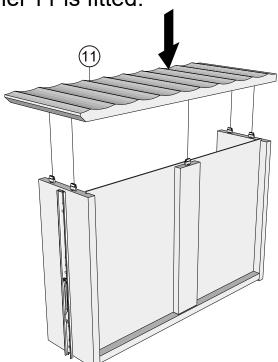

### NEXT FITTNGS ASSEMBLE INSTRUCTIONS

Push connector into housing to join.

Make sure there is no gap between the panels.