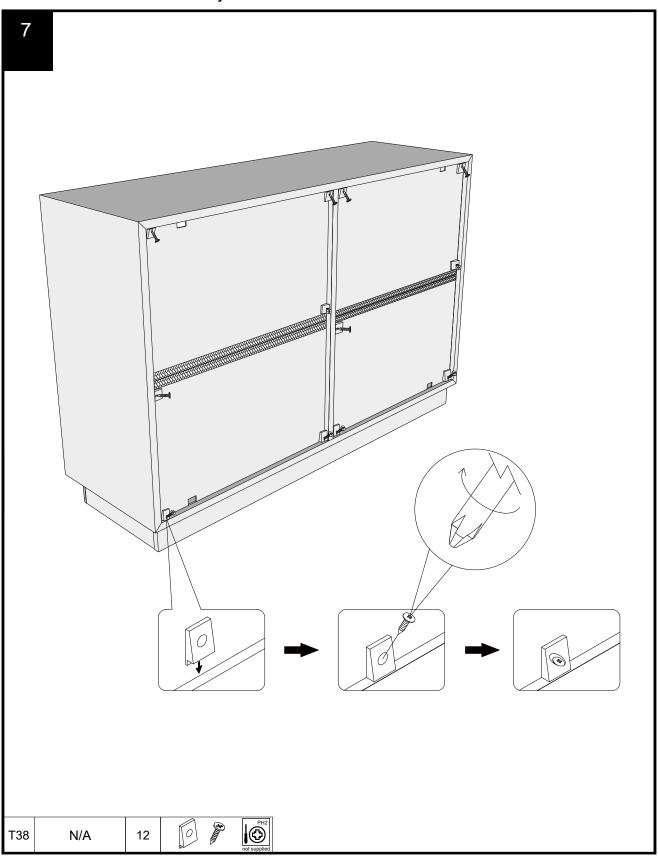

### NEXT FITTNGS ASSEMBLE INSTRUCTIONS

Push connector into housing to join.

Make sure there is no gap between the panels.