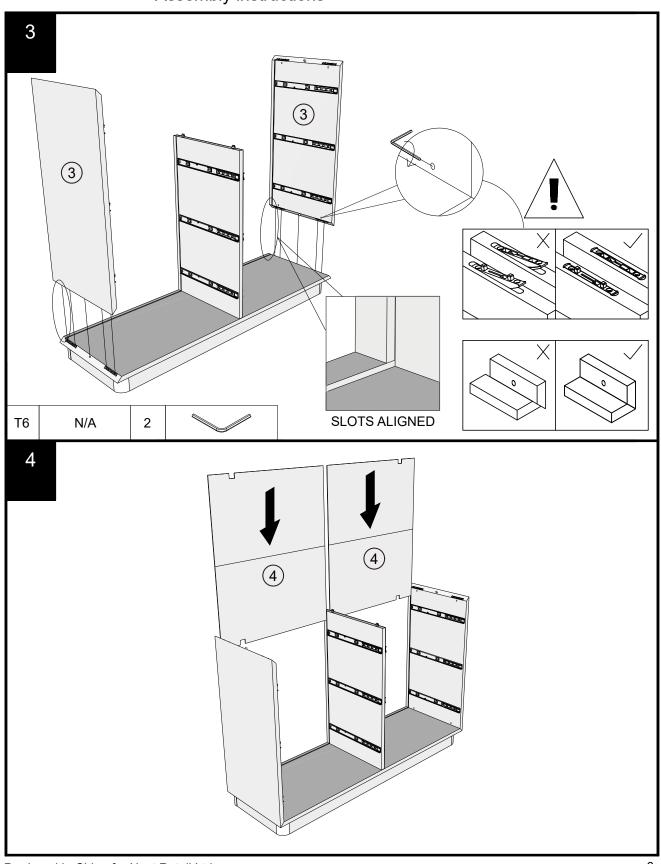

### NEXT FITTNGS ASSEMBLE INSTRUCTIONS

Push connector into housing to join.

Make sure there is no gap between the panels.

### Fixtures and fittings supplied ( not to scale)

| rixtures and fittings supplied ( not to scale) |            |     |           |        |  |  |
|------------------------------------------------|------------|-----|-----------|--------|--|--|
| Ref                                            | Dimensions | Qty | Spare Qty | Visual |  |  |
| Т6                                             | N/A        | 2   | N/A       |        |  |  |
| T39                                            | N/A        | 2   | N/A       | 9      |  |  |
| T38                                            | N/A        | 12  | 2         |        |  |  |

Please ensure you secure your product to the wall for your and your family's safety before you use it.

13

Note: Drawer will be permanently assembled once panel 11 is fitted.

14

Note: Drawer will be permanently assembled once panel 12 is fitted.