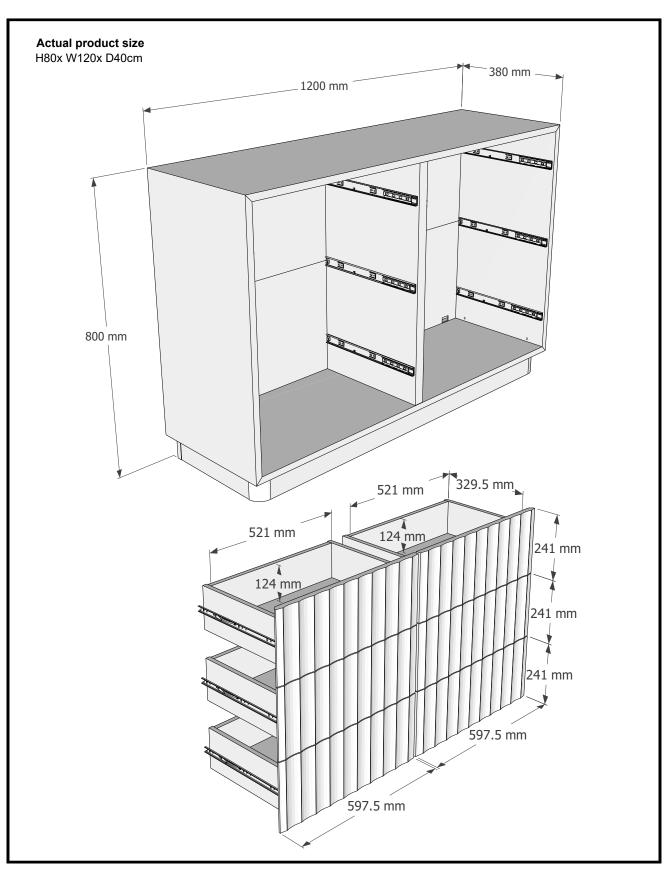

d for safety reasons. Secure the strap to the wall with an appropriate screw and wall plug for your wall type (not provided). To hide the strap behind the unit ,drill the hole lower than the top of unit.

Attach the other end of the strap to the underside of the top panel with screw. Warning: Always ensure intended wall area to be drilled is free from hidden electrical wires, water and gas pipes. NB:Wall fixings are not included-Please source suitable fixing for your wall type. If in doubt please consult a qualified trades person.

Please ensure you secure your product to the wall for your and your family's safety before you use it.







13

Note: Drawer will be permanently assembled once panel 11 is fitted.



14

Note: Drawer will be permanently assembled once panel 12 is fitted.







Produced in China for Next Retail Ltd. 342558-2024-V1.

### Warnings

We suggest you retain these instructions for future reference.

Keep fittings out of children's reach and keep children well away from construction area.

This product should only be used on firm level ground.

Please periodically check all fittings and re-tighten as necessary.

Please do not sit or stand on your furniture.

Avoid exposing the furniture to excessive heat or direct sunlight as this can cause deterioration of the colour.

Unwrap all packaging materials and place the components on top of the carton box or on a clean floor to protect it from damage

### Missing parts

If you are missing any fixtures and fittings for your product. Please contact our customer service team on 0333 777 8999 and they will be ha