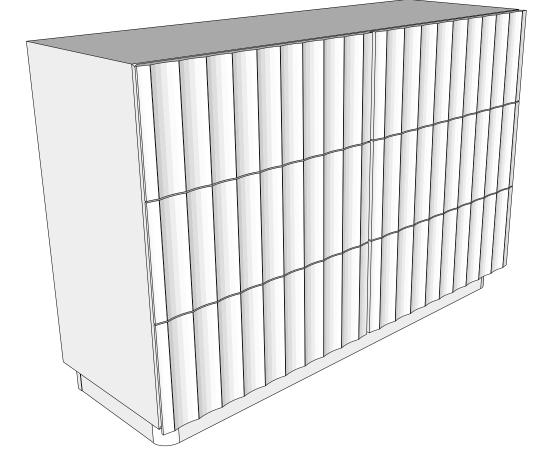

Assembly instructions

Actual product size H80x W120x D40cm

### KENDAL WHITE WIDE 6 DRAWER CHEST

342558

Assembly instructions