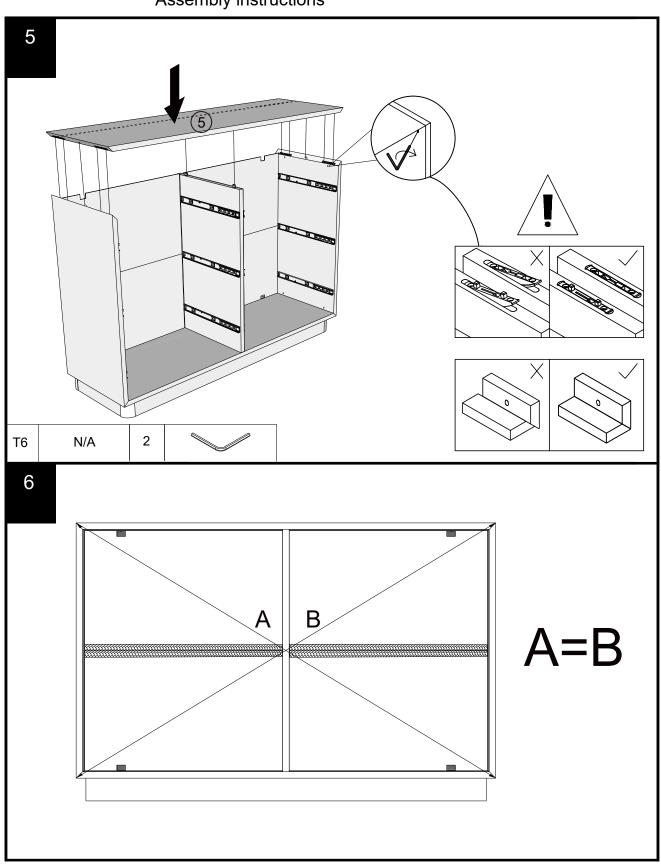

### NEXT FITTNGS ASSEMBLE INSTRUCTIONS

Push connector into housing to join.

Make sure there is no gap between the panels.