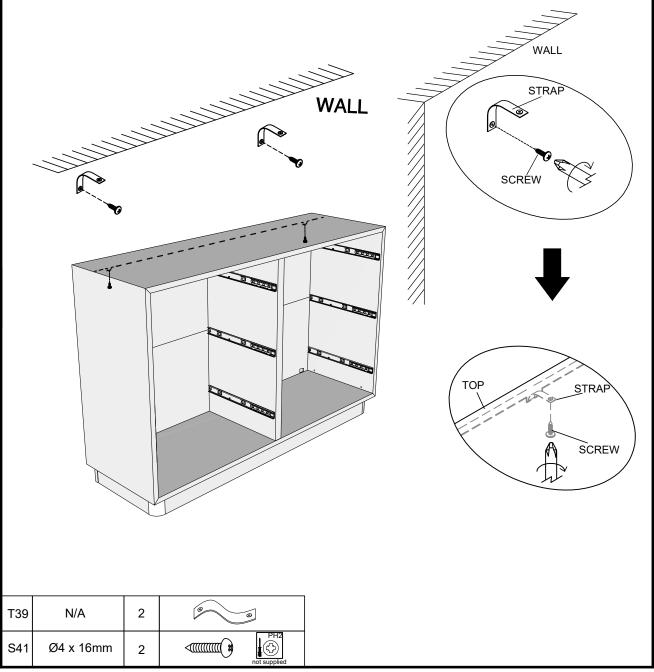

Assembly instructions

8

We recommend the use of the wall attachment bracket/strap provided for safety reasons. Secure the strap to the wall with an appropriate screw and wall plug for your wall type (not provided). To hide the strap behind the unit ,drill the hole lower than the top of unit.

Attach the other end of the strap to the underside of the top panel with screw. Warning: Always ensure intended wall area to be drilled is free from hidden electrical wires, water and gas pipes. NB:Wall fixings are not included-Please source suitable fixing for your wall type. If in doubt please consult a qualified trades person.

Please ensure you secure your product to the wall for your and your family's safety before you use it.

13

Note: Drawer will be permanently assembled once panel 11 is fitted.

14

Note: Drawer will be permanently assembled once panel 12 is fitted.