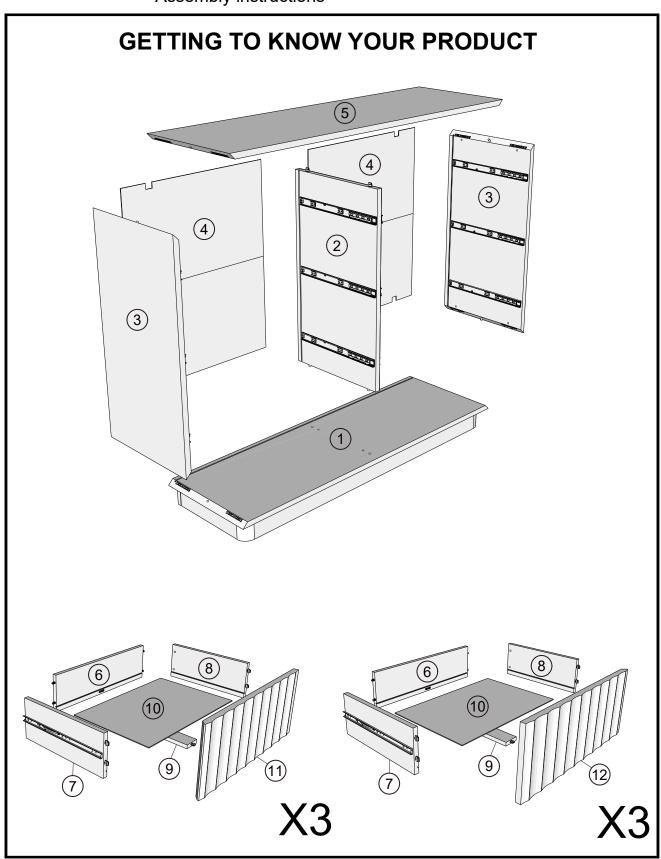

Do not place hot items (e.g. hot drinks) directly on to the wood surface. Please make sure you use a placemat or coaster.

| Ref | Dimensions  | Visual | Qty | Ctn |  |
|-----|-------------|--------|-----|-----|--|
| 1   | 38x119.5cm  |        | 1   | 1   |  |
| 2   | 38x69.5cm   |        | 1   | 2   |  |
| 3   | 38x72.5cm   |        | 2   | 2   |  |
| 4   | 58x70cm     |        | 2   | 2   |  |
| 5   | 38x119.5cm  |        | 1   | 1   |  |
| 6   | 14.5x52cm   |        | 6   | 2   |  |
| 7   | 14.5x35cm   |        | 6   | 1   |  |
| 8   | 14.5x35cm   |        | 6   | 1   |  |
| 9   | 6x33cm      |        | 6   | 1   |  |
| 10  | 33.5x52.5cm |        | 6   | 2   |  |
| 11  | 24x60cm     |        | 3   | 1   |  |
| 12  | 24x60cm     |        | 3   | 1   |  |

Please ensure you secure your product to the wall for your and your family's safety before you use it.

13

Note: Drawer will be permanently assembled once panel 11 is fitted.

14

Note: Drawer will be permanently assembled once panel 12 is fitted.