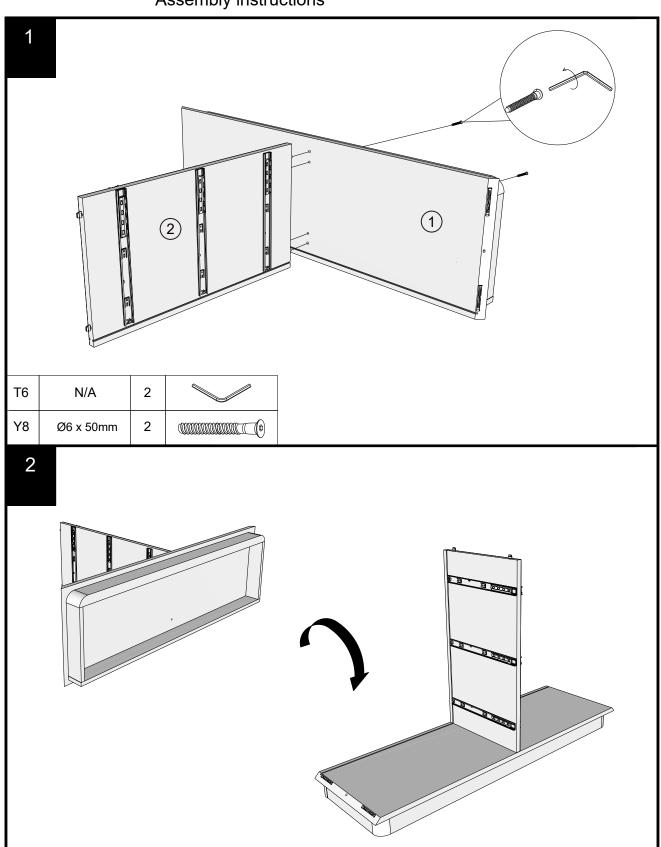

### Fixtures and fittings supplied (actual size)

| Ref | Dimensions | Qty | Spare Qty |
|-----|------------|-----|-----------|
| D2  | Ø6 x 10mm  | N/A | 1         |
| Y8  | Ø6 x 50mm  | 2   | 1         |
| S41 | Ø4 x 16mm  | 2   | 1         |