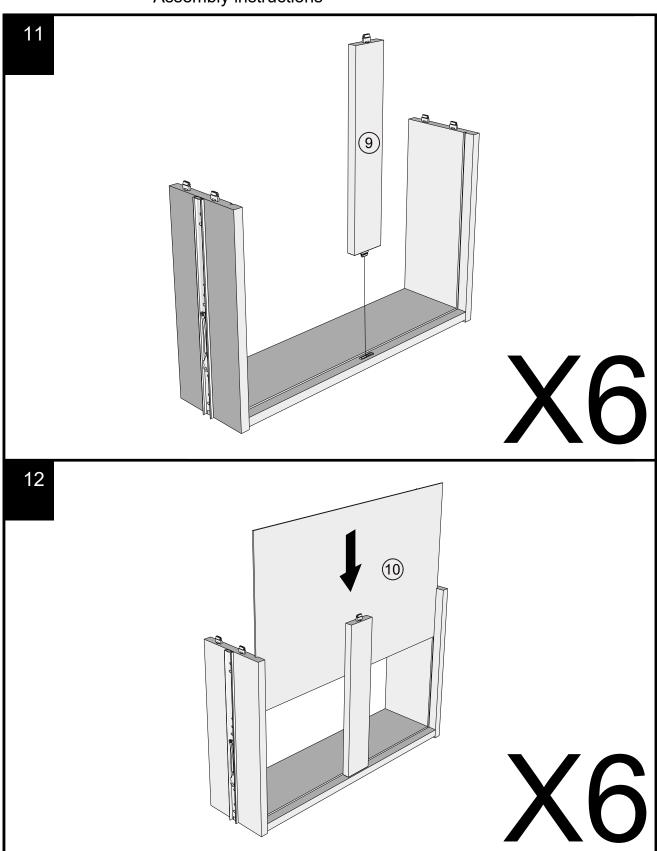

### NEXT FITTNGS ASSEMBLE INSTRUCTIONS

Push connector into housing to join.

Make sure there is no gap between the panels.