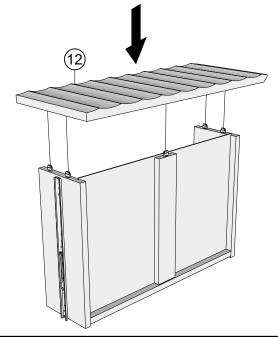

Please ensure you secure your product to the wall for your and your family's safety before you use it.

13

Note: Drawer will be permanently assembled once panel 11 is fitted.

14

Note: Drawer will be permanently assembled once panel 12 is fitted.