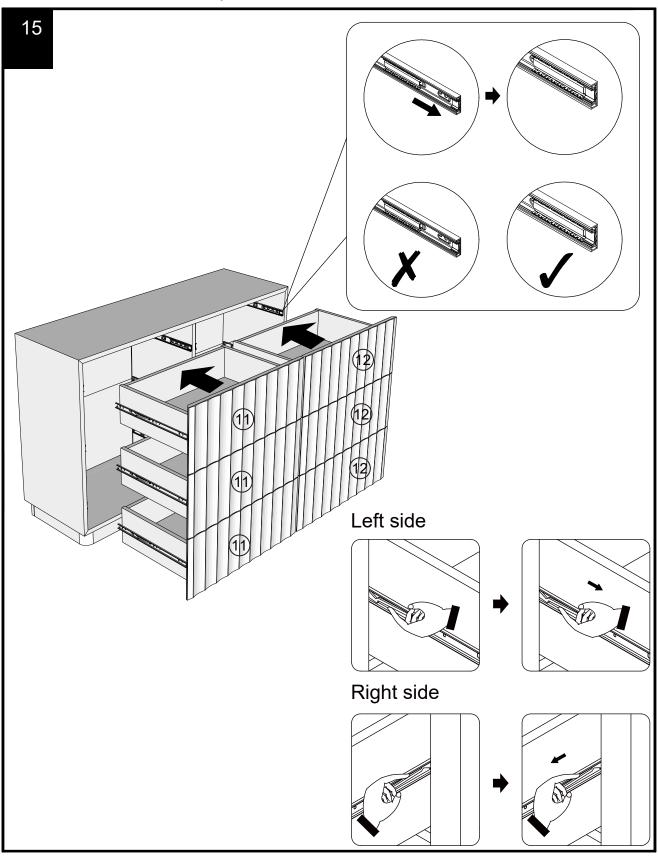

Please ensure you secure your product to the wall for your and your family's safety before you use it.

13

Note: Drawer will be permanently assembled once panel 11 is fitted.

14

Note: Drawer will be permanently assembled once panel 12 is fitted.