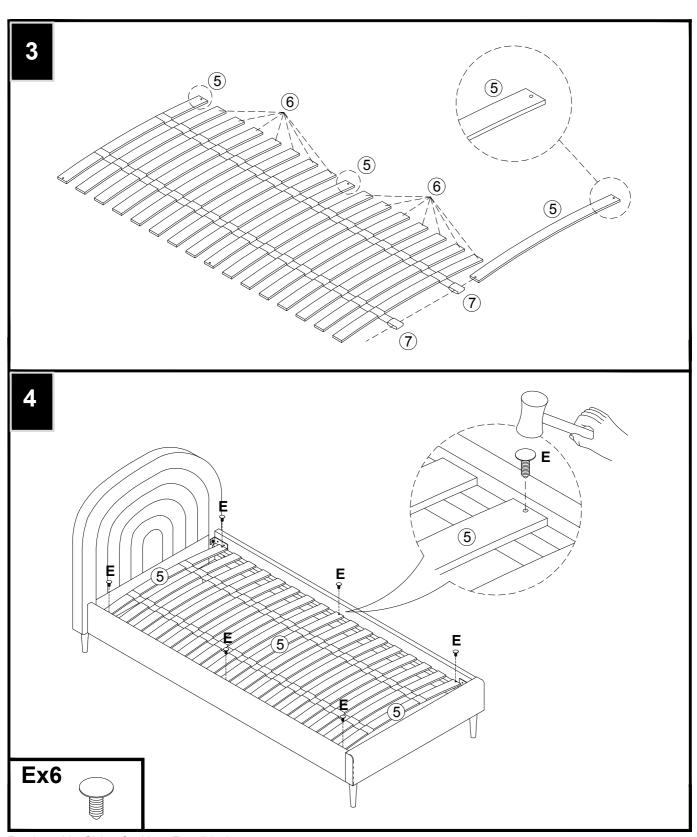

| 5 Slat (With Holes) 3 1 6 Slat 14 1 | Ref | Dimensions | Visal | Qty | Ctn |
|-------------------------------------|-----|------------|-------|-----|-----|
|                                     | 5   |            |       | 3   | 1   |
|                                     | 6   | Slat       |       | 14  | 1   |
| 7 Belt 2 1                          | 7   | Belt       |       | 2   | 1   |

Fixtures and fittings supplied (not to scale)

| Ref | Dimensions | Qty | Spare |
|-----|------------|-----|-------|
| E   | Slat pin   | 6   | 1     |

Produced in China for Next Retail Ltd. 237749/358823-2022-V1.