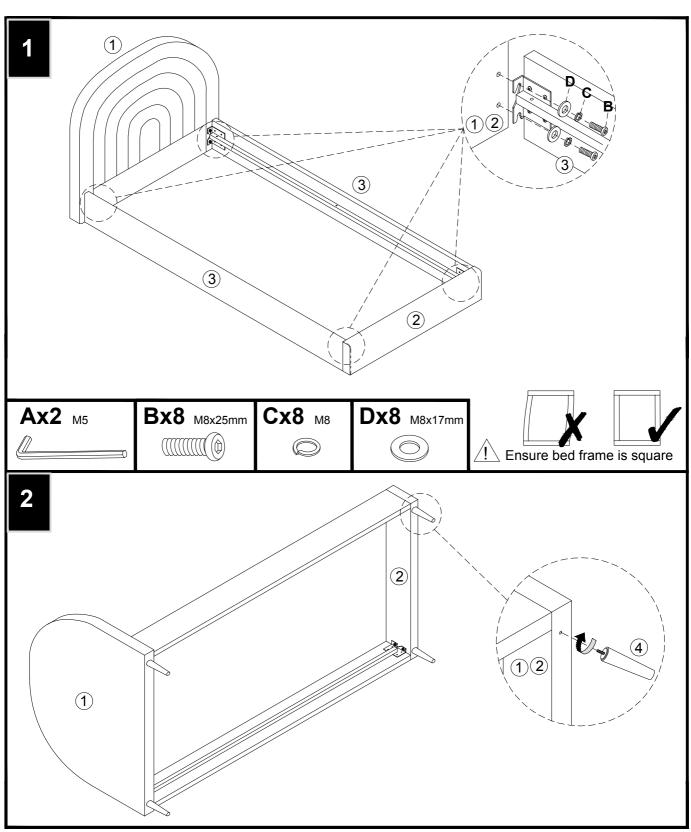

### **RAINBOW KIDS BED**

Components supplied. Please use this guide if you require replacement parts.

| Ref | Dimensions | Visal | Qty | Ctn |
|-----|------------|-------|-----|-----|
| 1   | Headboard  |       | 1   | 1   |
| 2   | Footboard  |       | 1   | 2   |
| 3   | Side Rail  |       | 2   | 2   |
| 4   | Legs       |       | 4   | 2   |

## RAINBOW KIDS BED

|          | _   |          |          |               |
|----------|-----|----------|----------|---------------|
| Fixtures | and | fittings | supplied | (actual size) |

| Ref | Dimensions | Qty | Spare |
|-----|------------|-----|-------|
| Α   | M5         | 2   | N/A   |
| В   | M8x25      | 8   | 1     |
| С   | M8         | 8   | 1     |
| D   | M8x17      | 8   | 1     |