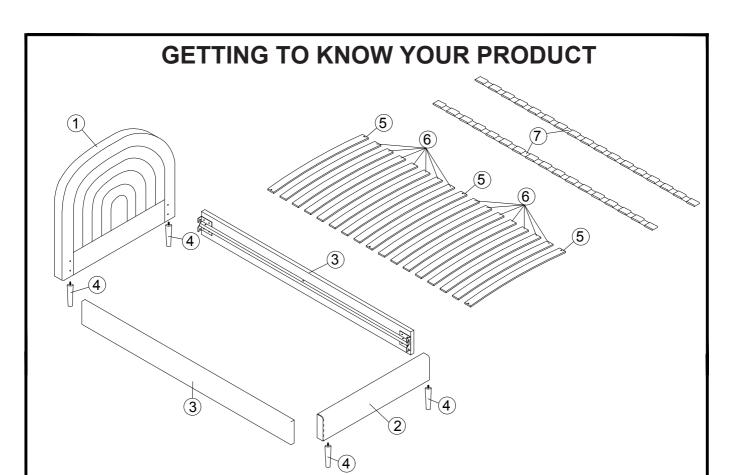

### **RAINBOW KIDS BED**

Components supplied. Please use this guide if you require replacement parts.

| Ref | Dimensions | Visal | Qty | Ctn |
|-----|------------|-------|-----|-----|
| 1   | Headboard  |       | 1   | 1   |
| 2   | Footboard  |       | 1   | 2   |
| 3   | Side Rail  |       | 2   | 2   |
| 4   | Legs       |       | 4   | 2   |

| 5 Slat (With Holes) 3 1 6 Slat 14 1 | Ref | Dimensions | Visal | Qty | Ctn |
|-------------------------------------|-----|------------|-------|-----|-----|
|                                     | 5   |            |       | 3   | 1   |
|                                     | 6   | Slat       |       | 14  | 1   |
| 7 Belt 2 1                          | 7   | Belt       |       | 2   | 1   |