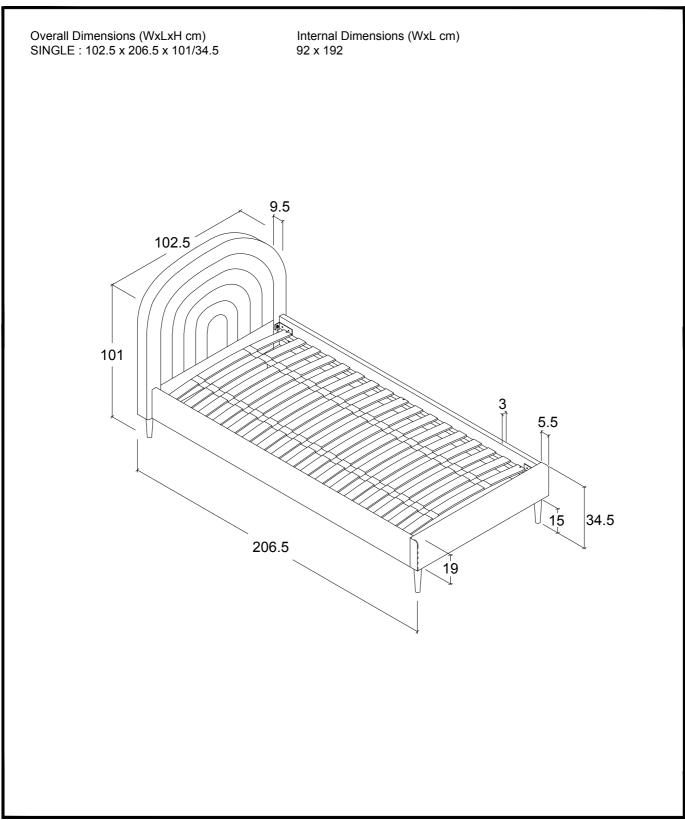

## RAINBOW KIDS BED 237749/358823 Assembly instructions

Actual product size W102.5 X L206.5 X H101cm

| Item No. Fabric |       | Content       |
|-----------------|-------|---------------|
| 237749          | Blush | 100%polyester |
| 358823          | Lilac | 100%polyester |