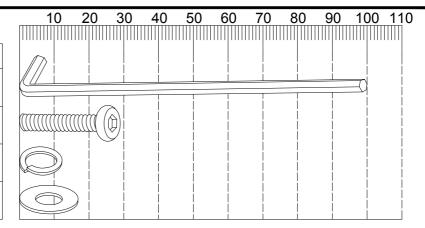

## RAINBOW KIDS BED

|          | _   |          |          |               |
|----------|-----|----------|----------|---------------|
| Fixtures | and | fittings | supplied | (actual size) |

| Ref | Dimensions | Qty | Spare |
|-----|------------|-----|-------|
| Α   | M5         | 2   | N/A   |
| В   | M8x25      | 8   | 1     |
| С   | M8         | 8   | 1     |
| D   | M8x17      | 8   | 1     |

Fixtures and fittings supplied (not to scale)

| Ref | Dimensions | Qty | Spare |
|-----|------------|-----|-------|
| E   | Slat pin   | 6   | 1     |

Produced in China for Next Retail Ltd. 237749/358823-2022-V1.