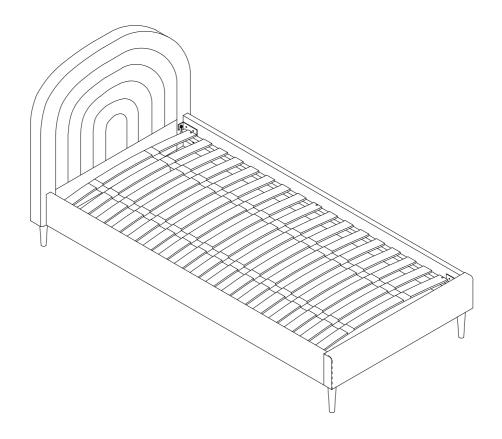

## RAINBOW KIDS BED 237749/358823 Assembly instructions

Actual product size W102.5 X L206.5 X H101cm

| Item No. Fabric |       | Content       |
|-----------------|-------|---------------|
| 237749          | Blush | 100%polyester |
| 358823          | Lilac | 100%polyester |

### **RAINBOW KIDS BED**

Components supplied. Please use this guide if you require replacement parts.

| Ref | Dimensions | Visal | Qty | Ctn |
|-----|------------|-------|-----|-----|
| 1   | Headboard  |       | 1   | 1   |
| 2   | Footboard  |       | 1   | 2   |
| 3   | Side Rail  |       | 2   | 2   |
| 4   | Legs       |       | 4   | 2   |