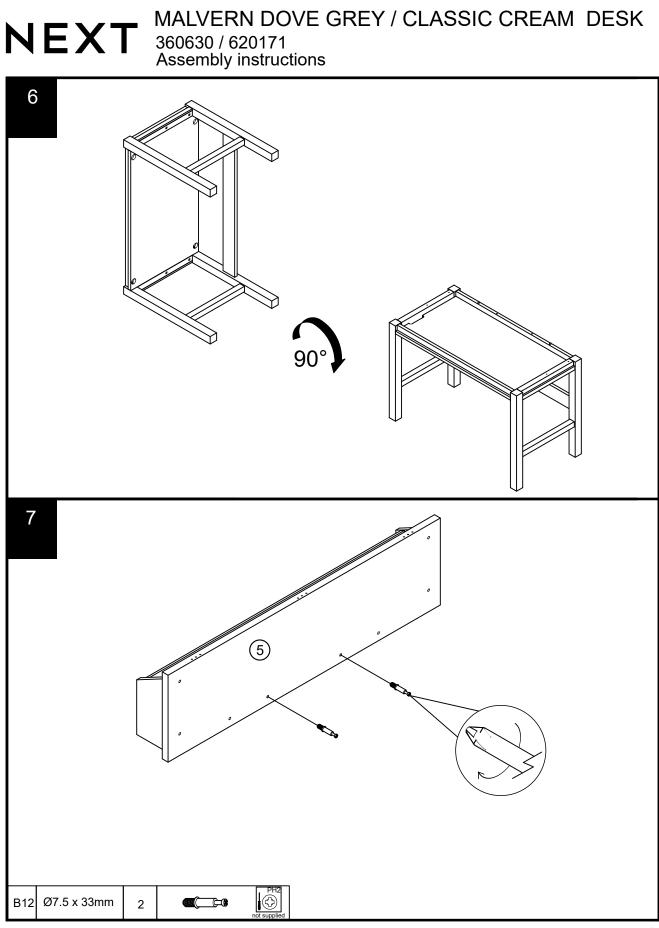

|
| V86  | Ø6 x 70mm       | 4   | 1         |
| U127 | Ø4 x 20mm       | 17  | 1         |
| D6   | Ø8 x 30mm       | N/A | 2         |



#### Fixtures and fittings supplied (not to scale)

| Ref | Dimensions | Qty | Spare Qty | Visual |
|-----|------------|-----|-----------|--------|
| Т7  | N/A        | 1   | N/A       |        |
| E28 | N/A        | 2   | N/A       |        |
| T4  | N/A        | 2   | N/A       |        |
| H35 | N/A        | 1   | N/A       |        |
| H36 | N/A        | 1   | N/A       |        |
| J2  | N/A        | 2   | N/A       | 0      |

## MALVERN DOVE GREY / CLASSIC CREAM DESK NEXT

360630 / 620171 Assembly instructions





Produced in China for Next Retail Ltd. 360630 / 620171-2022-V1.



Produced in China for Next Retail Ltd. 360630 / 620171-2022-V1.











# MALVERN DOVE GREY / CLASSIC CREAM DESK NEXT 360630 / 620171 Actual product size H88 x W100 x D60cm 1000m 600mm 880mm 665mm <u>77mm</u> 8621 Ø 322mm 77mm 86mm V 322mm 86mm

Produced in China for Next Retail Ltd. 360630 / 620171-2022-V1.

# **NEXT** MALVERN DOVE GREY / CLASSIC CREAM DESK 360630 / 620171

#### Warnings

We suggest you retain these instructions for future reference.

Keep fittings out of children's reach and keep children well away from construction area.

This product should only be used on firm level ground.

Please periodically check all fittings and re-tighten as necessary.

Please do not sit or stand on your furniture.

Avoid exposing the furniture to excessive heat or direct sunlight as this can cause deterioration of the colour.

Unwrap all packaging materia