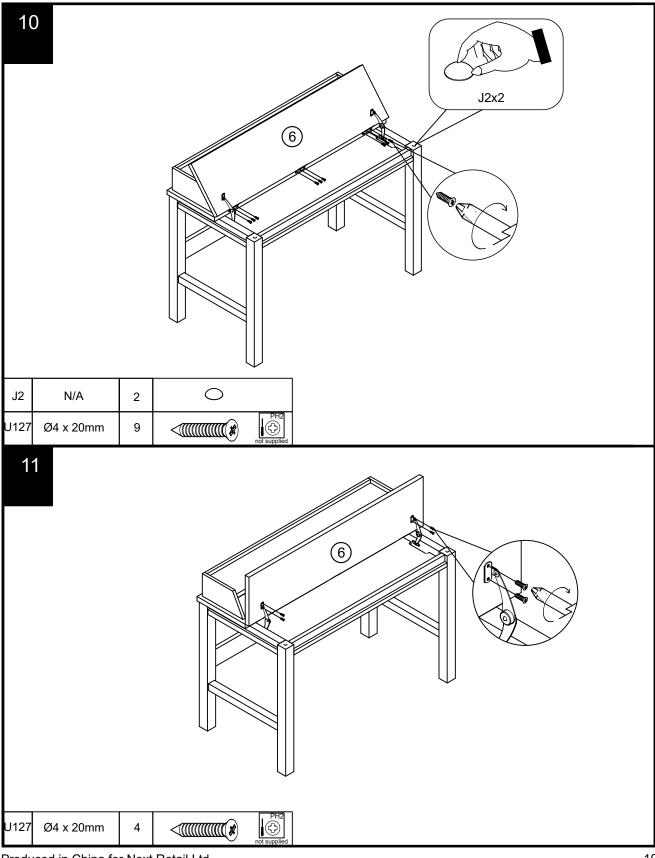

V86  | Ø6 x 70mm       | 4   | 1         |
| U127 | Ø4 x 20mm       | 17  | 1         |
| D6   | Ø8 x 30mm       | N/A | 2         |



#### Fixtures and fittings supplied (not to scale)

| Ref | Dimensions | Qty | Spare Qty | Visual |
|-----|------------|-----|-----------|--------|
| Т7  | N/A        | 1   | N/A       |        |
| E28 | N/A        | 2   | N/A       |        |
| T4  | N/A        | 2   | N/A       |        |
| H35 | N/A        | 1   | N/A       |        |
| H36 | N/A        | 1   | N/A       |        |
| J2  | N/A        | 2   | N/A       | 0      |

## MALVERN DOVE GREY / CLASSIC CREAM DESK NEXT

360630 / 620171 Assembly instructions





Produced in China for Next Retail Ltd. 360630 / 620171-2022-V1.



Produced in China for Next Retail Ltd. 360630 / 620171-2022-V1.











# MALVERN DOVE GREY / CLASSIC CREAM DESK NEXT 360630 / 620171 Actual product size H88 x W100 x D60cm 1000m 600mm 880mm 665mm <u>77mm</u> 8621 Ø 322mm 77mm 86mm V 322mm 86mm

Produced in China for Next Retail Ltd. 360630 / 620171-2022-V1.

# **NEXT** MALVERN DOVE GREY / CLASSIC CREAM DESK 360630 / 620171

#### Warnings

We suggest you retain these instructions for future reference.

Keep fittings out of children's reach and keep children well away from construction area.

This product should only be used on firm level ground.

Please periodically check all fittings and re-tighten as necessary.

Please do not sit or stand on your furniture.

Avoid exposing the furniture to excessive heat or direct sunlight as this can cause deterioration of the colour.

Unwrap all packaging materials a