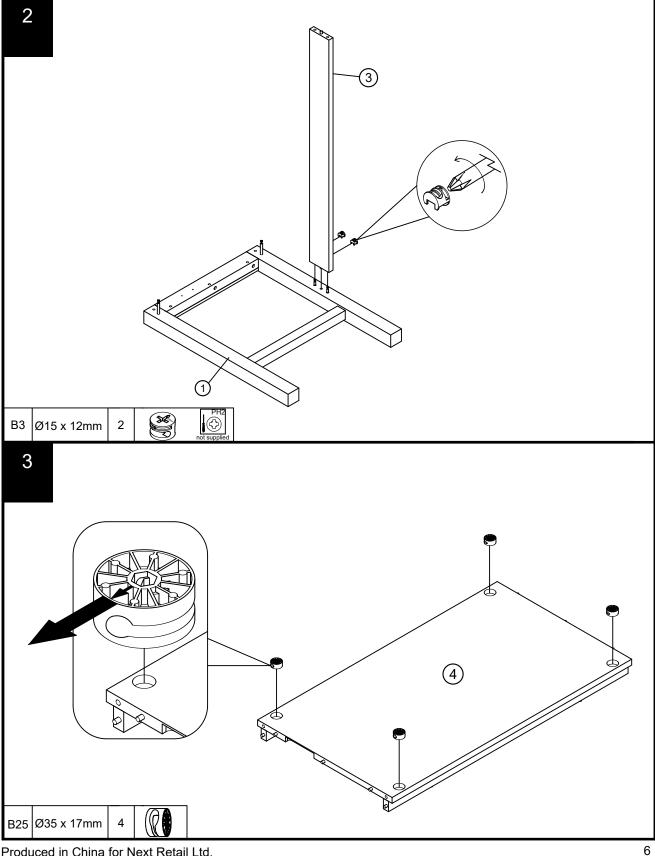

## Fixtures and fittings supplied (actual size)

| Ref  | Dimensions      | Qty | Spare Qty |
|------|-----------------|-----|-----------|
| B25  | Ø35 x 17mm      | 4   | N/A       |
| В3   | Ø15 x 12mm      | 6   | 1         |
| B24  | Ø8.5 x 63mm     | 4   | N/A       |
| B12  | B12 Ø7.5 x 33mm |     | 1         |
| V86  | Ø6 x 70mm       | 4   | 1         |
| U127 | Ø4 x 20mm       | 17  | 1         |
| D6   | Ø8 x 30mm       | N/A | 2         |