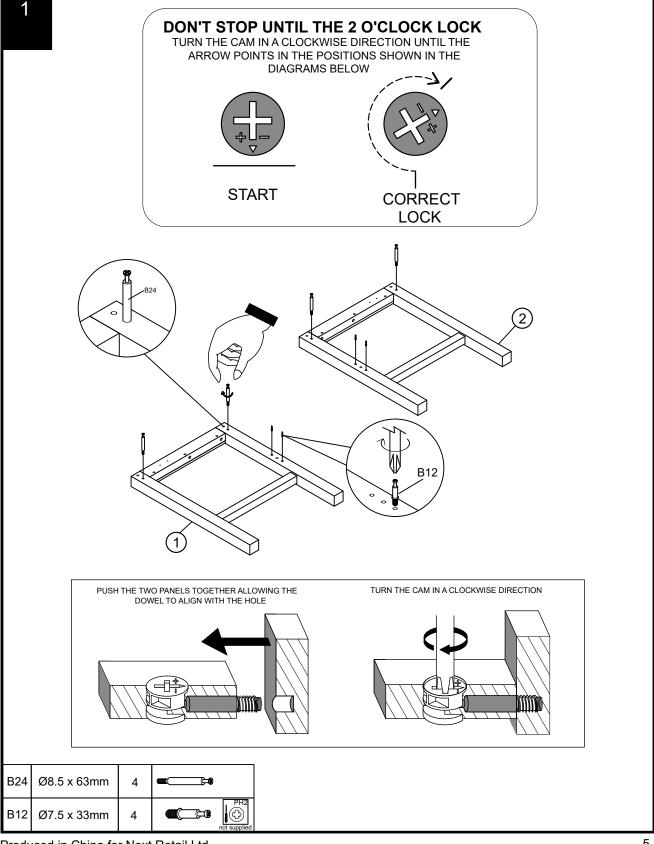

## Fixtures and fittings supplied (actual size)

| Ref  | Dimensions      | Qty | Spare Qty |
|------|-----------------|-----|-----------|
| B25  | Ø35 x 17mm      | 4   | N/A       |
| В3   | Ø15 x 12mm      | 6   | 1         |
| B24  | Ø8.5 x 63mm     | 4   | N/A       |
| B12  | B12 Ø7.5 x 33mm |     | 1         |
| V86  | Ø6 x 70mm       | 4   | 1         |
| U127 | Ø4 x 20mm       | 17  | 1         |
| D6   | Ø8 x 30mm       | N/A | 2         |