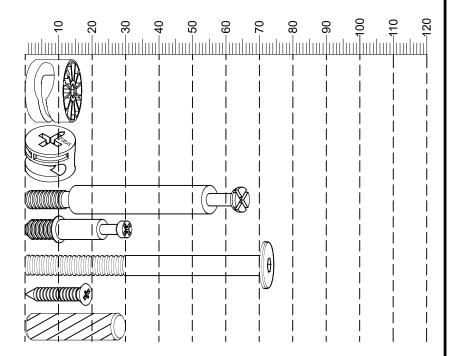

## Fixtures and fittings supplied (actual size)

| Ref  | Dimensions      | Qty | Spare Qty |
|------|-----------------|-----|-----------|
| B25  | Ø35 x 17mm      | 4   | N/A       |
| В3   | Ø15 x 12mm      | 6   | 1         |
| B24  | Ø8.5 x 63mm     | 4   | N/A       |
| B12  | B12 Ø7.5 x 33mm |     | 1         |
| V86  | Ø6 x 70mm       | 4   | 1         |
| U127 | Ø4 x 20mm       | 17  | 1         |
| D6   | Ø8 x 30mm       | N/A | 2         |