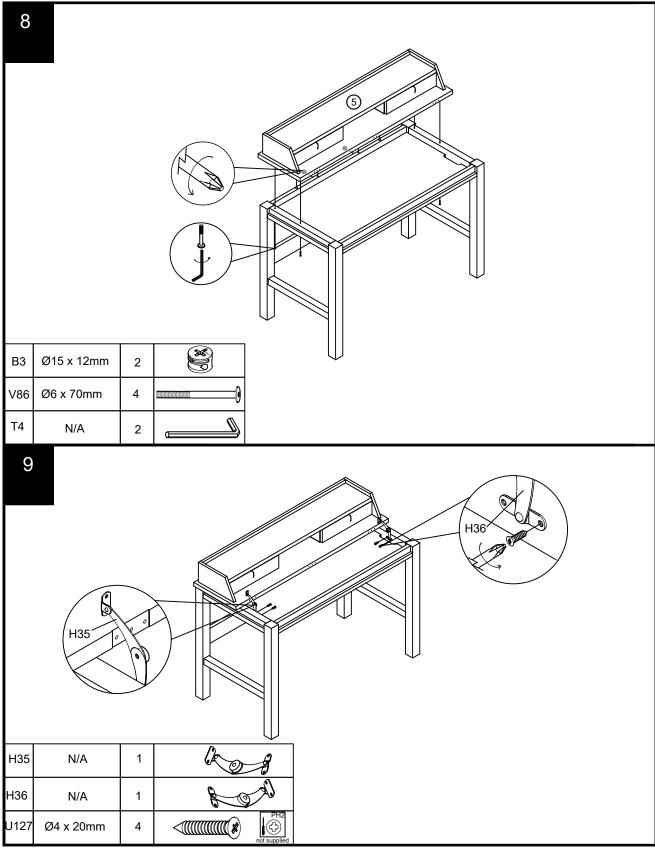

| V86  | Ø6 x 70mm       | 4   | 1         |
| U127 | Ø4 x 20mm       | 17  | 1         |
| D6   | Ø8 x 30mm       | N/A | 2         |



#### Fixtures and fittings supplied (not to scale)

| Ref | Dimensions | Qty | Spare Qty | Visual |
|-----|------------|-----|-----------|--------|
| Т7  | N/A        | 1   | N/A       |        |
| E28 | N/A        | 2   | N/A       |        |
| T4  | N/A        | 2   | N/A       |        |
| H35 | N/A        | 1   | N/A       |        |
| H36 | N/A        | 1   | N/A       |        |
| J2  | N/A        | 2   | N/A       | 0      |

## MALVERN DOVE GREY / CLASSIC CREAM DESK NEXT

360630 / 620171 Assembly instructions





Produced in China for Next Retail Ltd. 360630 / 620171-2022-V1.



Produced in China for Next Retail Ltd. 360630 / 620171-2022-V1.











# MALVERN DOVE GREY / CLASSIC CREAM DESK NEXT 360630 / 620171 Actual product size H88 x W100 x D60cm 1000m 600mm 880mm 665mm <u>77mm</u> 8621 Ø 322mm 77mm 86mm V 322mm 86mm

Produced in China for Next Retail Ltd. 360630 / 620171-2022-V1.

# **NEXT** MALVERN DOVE GREY / CLASSIC CREAM DESK 360630 / 620171

#### Warnings

We suggest you retain these instructions for future reference.

Keep fittings out of children's reach and keep children well away from construction area.

This product should only be used on firm level ground.

Please periodically check all fittings and re-tighten as necessary.

Please do not sit or stand on your furniture.

Avoid exposing the furniture to excessive heat or direct sunlight as this can cause deterioration of the colour.

Unwrap all packaging materials