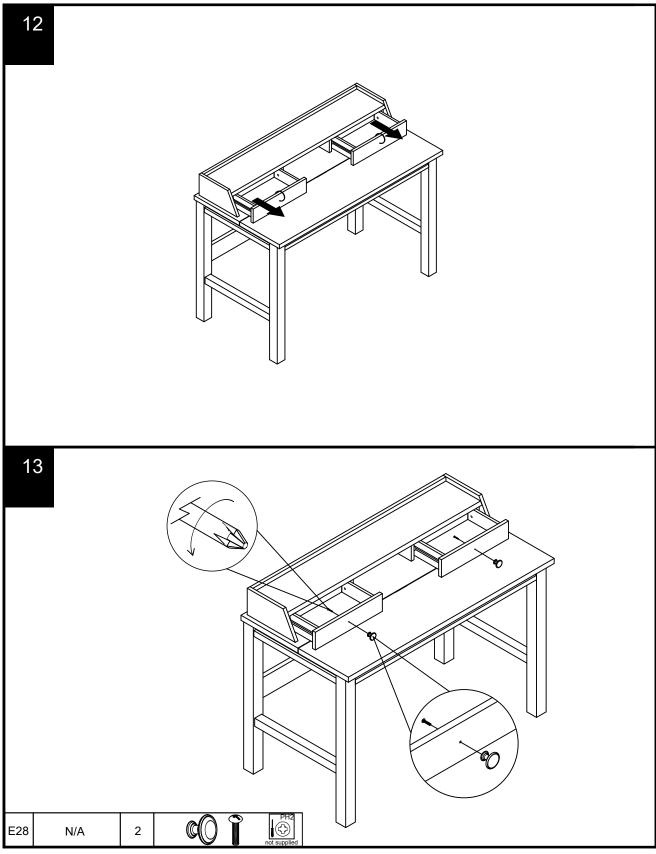

#### Fixtures and fittings supplied (not to scale)

| Ref | Dimensions | Qty | Spare Qty | Visual |
|-----|------------|-----|-----------|--------|
| Т7  | N/A        | 1   | N/A       |        |
| E28 | N/A        | 2   | N/A       |        |
| T4  | N/A        | 2   | N/A       |        |
| H35 | N/A        | 1   | N/A       |        |
| H36 | N/A        | 1   | N/A       |        |
| J2  | N/A        | 2   | N/A       | 0      |