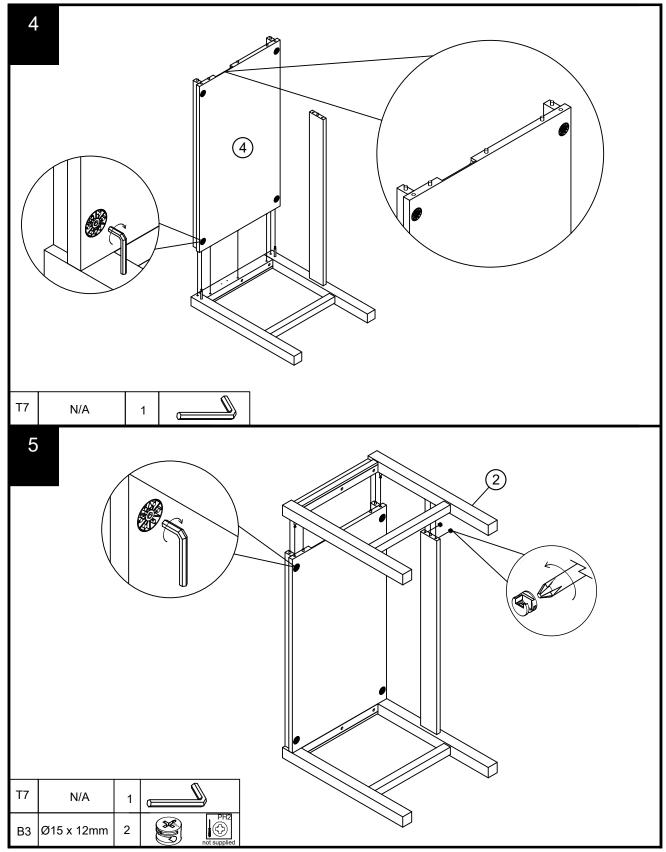

| 4   | N/A       |
| B12  | B12 Ø7.5 x 33mm |     | 1         |
| V86  | Ø6 x 70mm       | 4   | 1         |
| U127 | Ø4 x 20mm       | 17  | 1         |
| D6   | Ø8 x 30mm       | N/A | 2         |



#### Fixtures and fittings supplied (not to scale)

| Ref | Dimensions | Qty | Spare Qty | Visual |
|-----|------------|-----|-----------|--------|
| Т7  | N/A        | 1   | N/A       |        |
| E28 | N/A        | 2   | N/A       |        |
| T4  | N/A        | 2   | N/A       |        |
| H35 | N/A        | 1   | N/A       |        |
| H36 | N/A        | 1   | N/A       |        |
| J2  | N/A        | 2   | N/A       | 0      |

## MALVERN DOVE GREY / CLASSIC CREAM DESK NEXT

360630 / 620171 Assembly instructions





Produced in China for Next Retail Ltd. 360630 / 620171-2022-V1.



Produced in China for Next Retail Ltd. 360630 / 620171-2022-V1.











# MALVERN DOVE GREY / CLASSIC CREAM DESK NEXT 360630 / 620171 Actual product size H88 x W100 x D60cm 1000m 600mm 880mm 665mm <u>77mm</u> 8621 Ø 322mm 77mm 86mm V 322mm 86mm

Produced in China for Next Retail Ltd. 360630 / 620171-2022-V1.

# **NEXT** MALVERN DOVE GREY / CLASSIC CREAM DESK 360630 / 620171

#### Warnings

We suggest you retain these instructions for future reference.

Keep fittings out of children's reach and keep children well away from construction area.

This product should only be used on firm level ground.

Please periodically check all fittings and re-tighten as necessary.

Please do not sit or stand on your furniture.

Avoid exposing the furniture to excessive heat or direct sunlight as this c