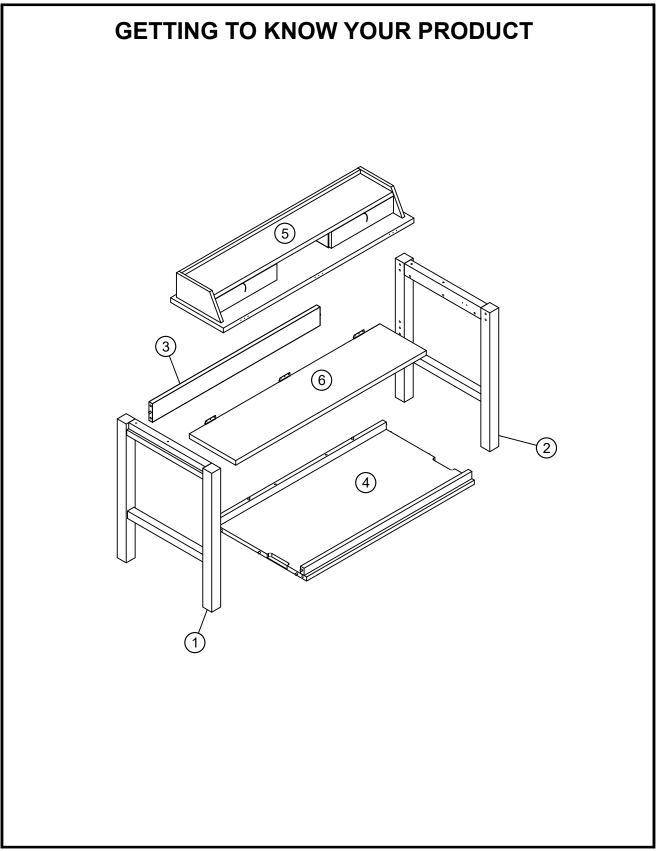

| Comp | Components supplied. Please use this guide if you require replace |        |     |     |  |  |  |  |
|------|-------------------------------------------------------------------|--------|-----|-----|--|--|--|--|
| Ref  | Dimensions                                                        | Visual | Qty | Ctn |  |  |  |  |
| 1    | 57 x 73cm                                                         |        | 1   | 1   |  |  |  |  |
| 2    | 57 x 73cm                                                         |        | 1   | 1   |  |  |  |  |
| 3    | 10 x 86cm                                                         |        | 1   | 1   |  |  |  |  |
| 4    | 57 x 86cm                                                         |        | 1   | 1   |  |  |  |  |
| 5    | 32 x 100cm                                                        |        | 1   | 1   |  |  |  |  |
| 6    | 28 x 100cm                                                        |        | 1   | 1   |  |  |  |  |

## MALVERN DOVE GREY / CLASSIC CREAM DESK 360630 / 620171 Assembly instructions