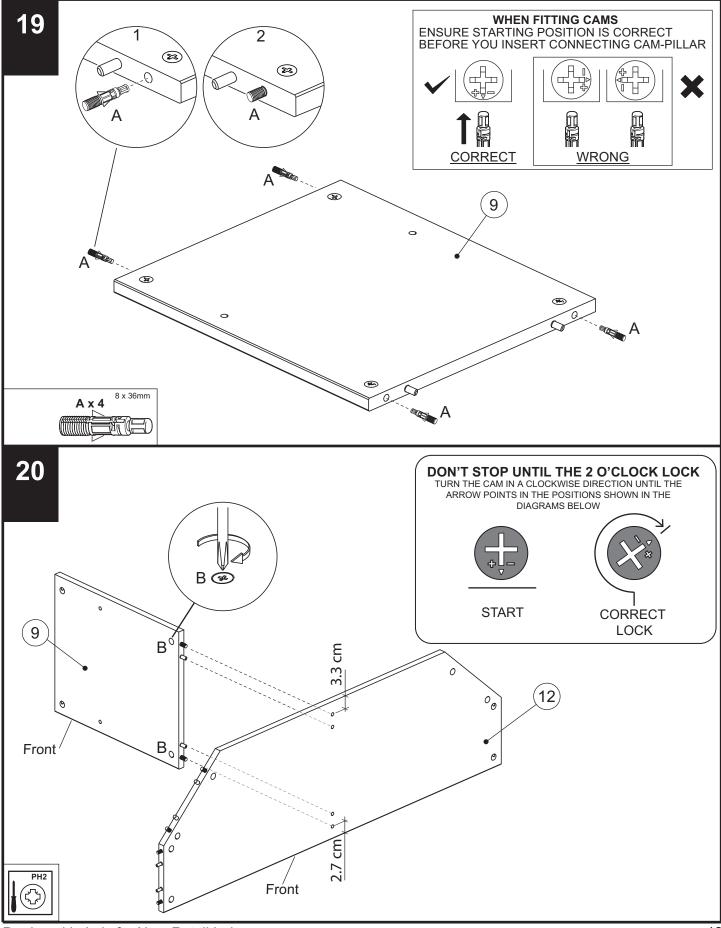

## **FLYNN CORNER TV** 369857 / 408638

Assembly instructions

| ef | Dimensions  | Quantity |  |
|----|-------------|----------|--|
| 4  | 8 x 36mm    | 22       |  |
| 3  | 15 x 12.5mm | 22       |  |
| С  | 8 x 30mm    | 30       |  |
| С  | 3.5 x 15mm  | 10       |  |
| Ξ  | 4 x 30mm    | 4        |  |
| =  | Ø10 x 1.5mm | 4        |  |
| Н  | 1,5 x 25mm  | 5        |  |
| _  |             |          |  |
|    |             |          |  |
| _  |             |          |  |
|    |             |          |  |
| -  |             |          |  |
|    |             |          |  |

369857 / 408638 Assembly instructions

nex

369857 / 408638 Assembly instructions

nex

nex

Produced in Italy for Next Retail Ltd. 369857 / 408638 - 2020 - V2

369857 / 408638 Assembly instructions

nex