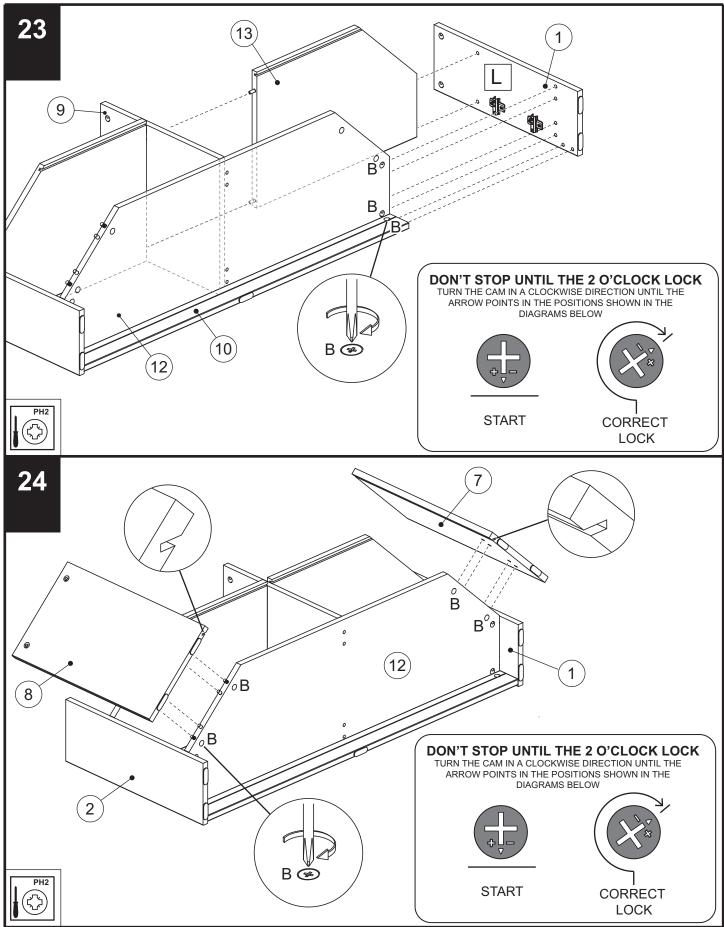

369857 / 408638 Assembly instructions

next

next

369857 / 408638 Assembly instructions

369857 / 408638 Assembly instructions

next

369857 / 408638 Assembly instructions

next

# FLYNN CORNER TV 369857 / 408638

Assembly instructions

next

FLYNN CORNER TV 369857 / 408638