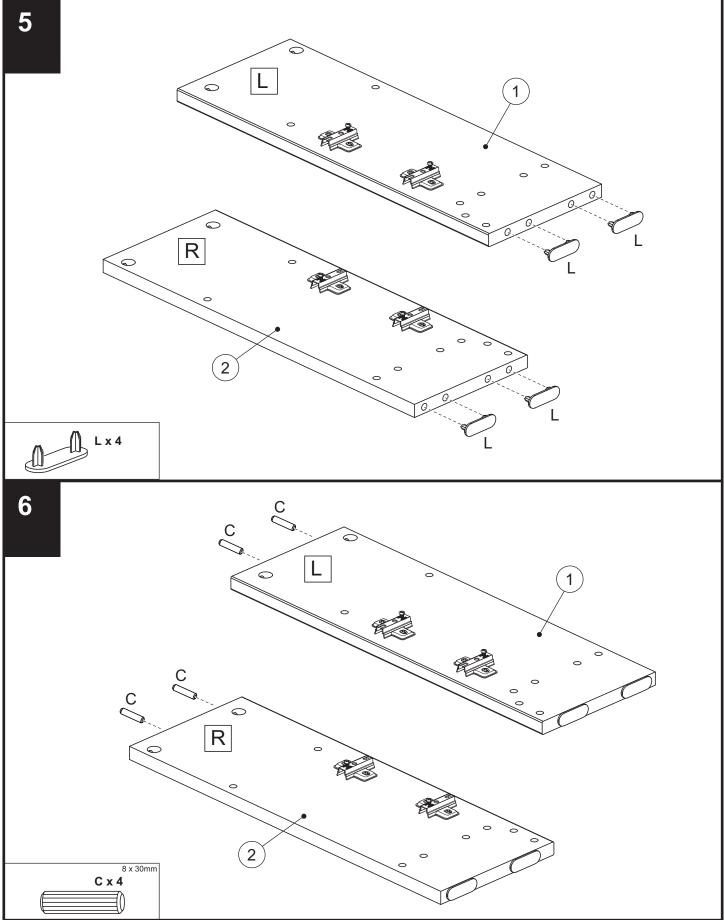

369857 / 408638 Assembly instructions

nex

369857 / 408638 Assembly instructions

nex

nex

Produced in Italy for Next Retail Ltd. 369857 / 408638 - 2020 - V2

369857 / 408638 Assembly instructions

nex

369857 / 408638 Assembly instructions

nex

**FLYNN CORNER TV** 

369857 / 408638 Assembly instructions

10

nex

369857 / 408638 Assembly instructions

nex

369857 / 408638 Assembly instructions

next

next

369857 / 408638 Assembly instructions

369857 / 408638 Assembly instructions

next

369857 / 408638 Assembly instructions

next

# FLYNN CORNER TV 369857 / 408638

Assembly instructions

next

FLYNN CORNER TV 369857 / 408638