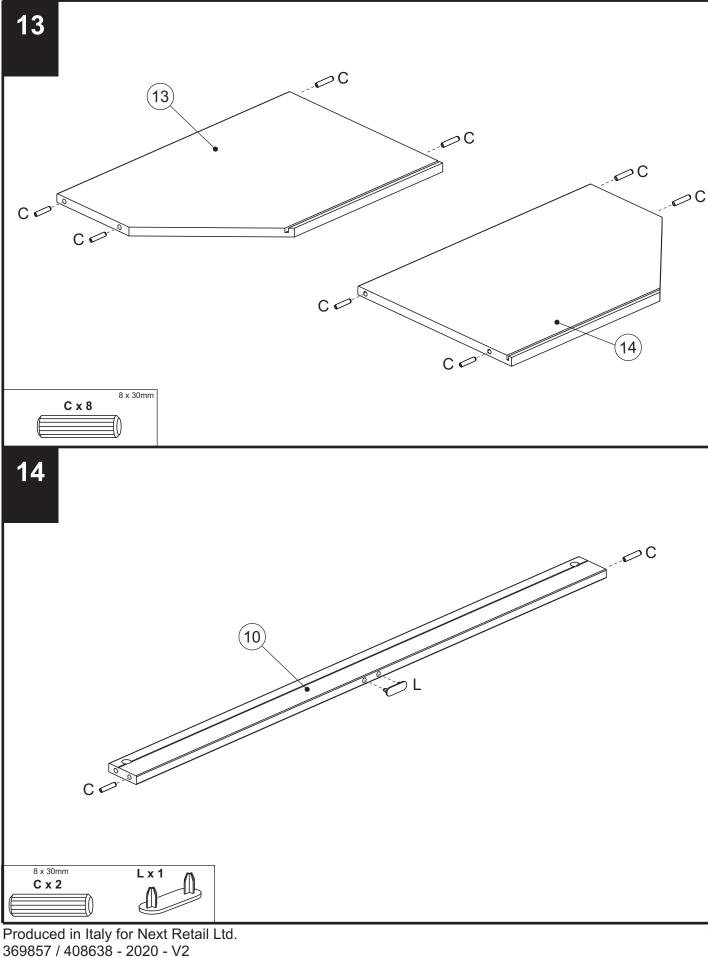

369857 / 408638 Assembly instructions

nex

369857 / 408638 Assembly instructions

nex

nex

Produced in Italy for Next Retail Ltd. 369857 / 408638 - 2020 - V2

369857 / 408638 Assembly instructions

nex

369857 / 408638 Assembly instructions

nex

**FLYNN CORNER TV** 

369857 / 408638 Assembly instructions

10

nex

369857 / 408638 Assembly instructions

nex