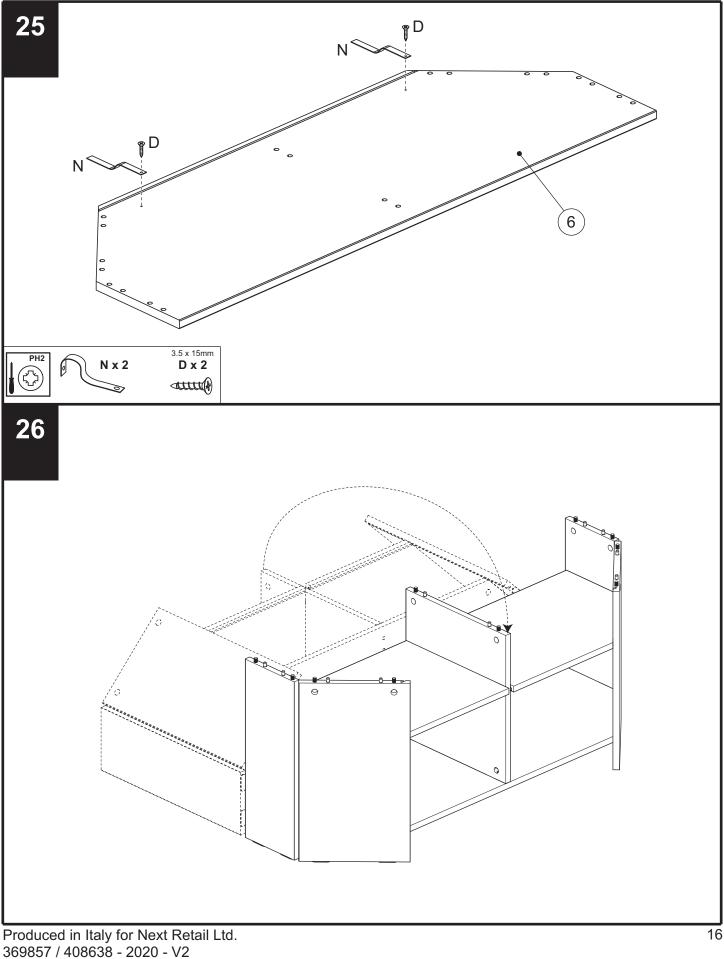

### Fixtures and fittings supplied (not to scale) Fixtures and fittings supplied (not to scale)

| Ref | Dimensions | Visual  | Qty | Ctn | Ref | Dimensions | Visual | Qty | Ctn |
|-----|------------|---------|-----|-----|-----|------------|--------|-----|-----|
| L   | N/A        |         | 9   | 1   | Р   | N/A        |        | 1   | 1   |
| М   | N/A        | (Carles | 2   | 1   | Q   | N/A        |        | 4   | 1   |
| Ν   | N/A        |         | 2   | 1   | R   | N/A        |        | 4   | 1   |

# FLYNN CORNER TV 369857 / 408638

Assembly instructions

next

FLYNN CORNER TV 369857 / 408638