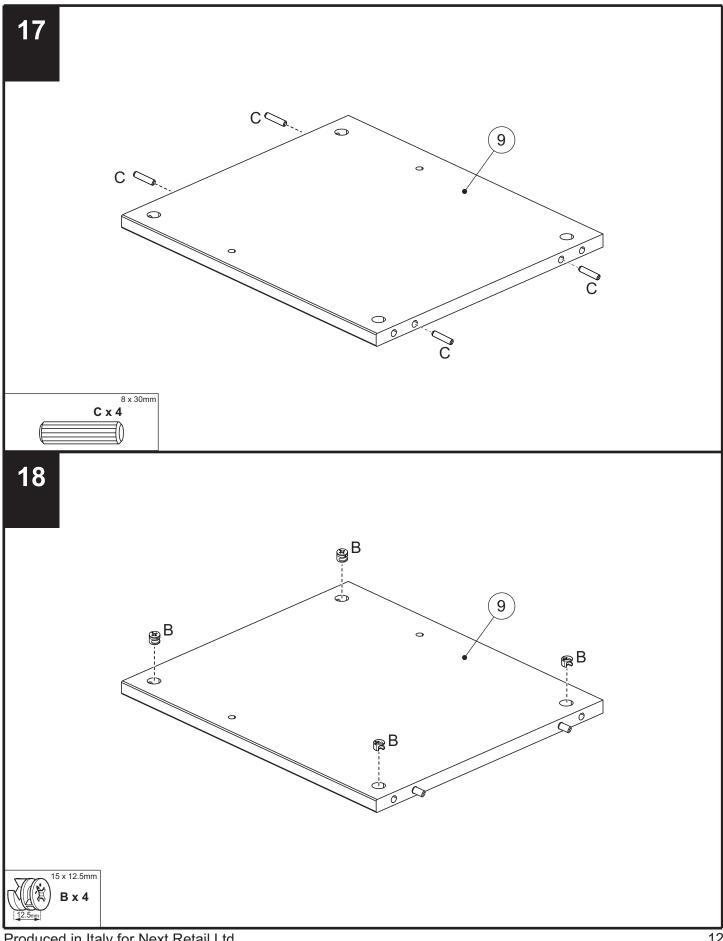

369857 / 408638 Assembly instructions

nex

369857 / 408638 Assembly instructions

nex

nex

Produced in Italy for Next Retail Ltd. 369857 / 408638 - 2020 - V2

369857 / 408638 Assembly instructions

nex

369857 / 408638 Assembly instructions

nex

**FLYNN CORNER TV** 

369857 / 408638 Assembly instructions

10

nex

369857 / 408638 Assembly instructions

nex