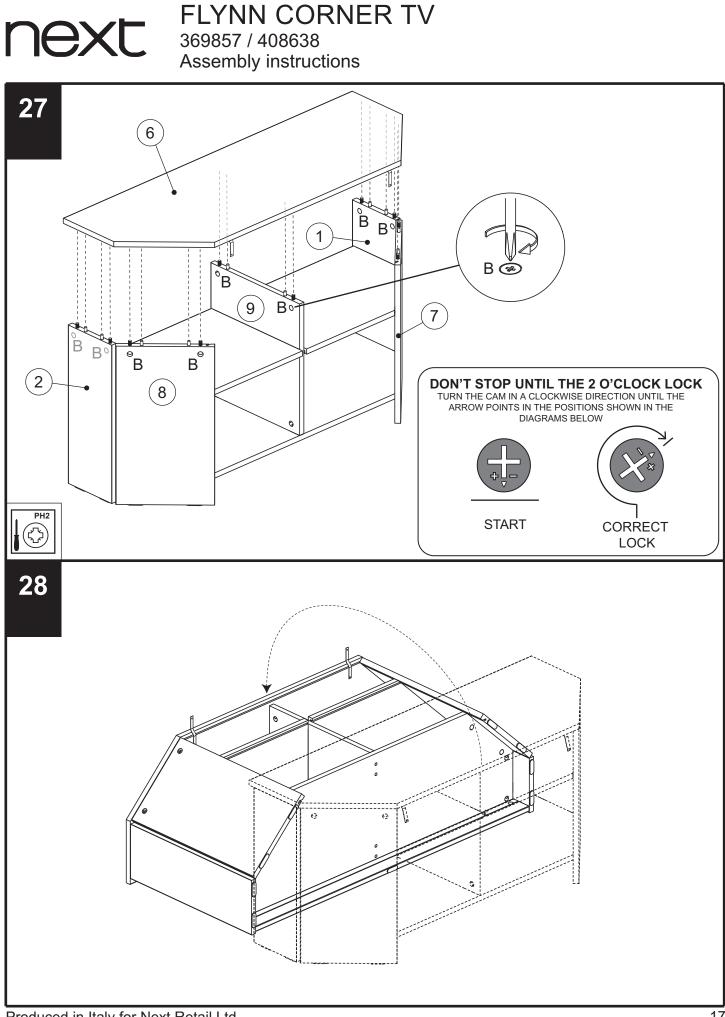

369857 / 408638 Assembly instructions

nex

369857 / 408638 Assembly instructions

nex

nex

Produced in Italy for Next Retail Ltd. 369857 / 408638 - 2020 - V2

369857 / 408638 Assembly instructions

nex

369857 / 408638 Assembly instructions

nex

**FLYNN CORNER TV** 

369857 / 408638 Assembly instructions

10

nex

369857 / 408638 Assembly instructions

nex

369857 / 408638 Assembly instructions

next

next

369857 / 408638 Assembly instructions

369857 / 408638 Assembly instructions

next

369857 / 408638 Assembly instructions

next

# FLYNN CORNER TV 369857 / 408638

Assembly instructions

next

FLYNN CORNER TV 369857 / 408638