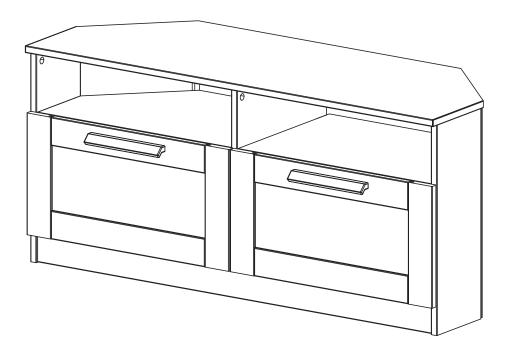

Actual product size H50 x W39.2 x D110cm

With: Assembly instructions Missing or damaged parts

#### Actual product size H50 x W39.2 x D110cm