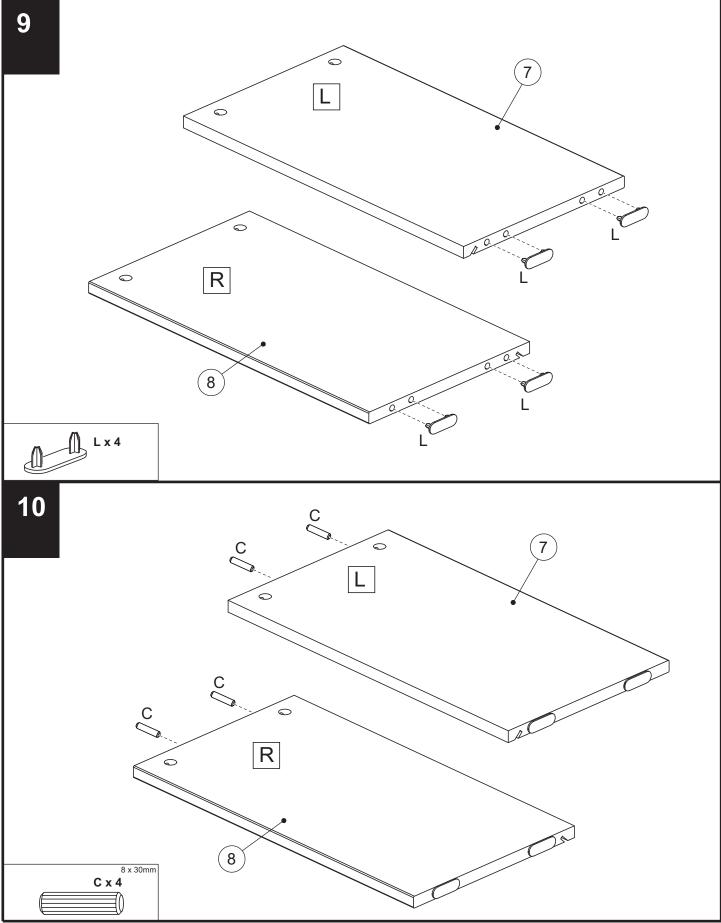

369857 / 408638 Assembly instructions

nex

369857 / 408638 Assembly instructions

nex

nex

Produced in Italy for Next Retail Ltd. 369857 / 408638 - 2020 - V2

369857 / 408638 Assembly instructions

nex

369857 / 408638 Assembly instructions

nex

**FLYNN CORNER TV** 

369857 / 408638 Assembly instructions

10

nex

369857 / 408638 Assembly instructions

nex

369857 / 408638 Assembly instructions

next

next

369857 / 408638 Assembly instructions

369857 / 408638 Assembly instructions

next

369857 / 408638 Assembly instructions

next

# FLYNN CORNER TV 369857 / 408638

Assembly instructions

next

FLYNN CORNER TV 369857 / 408638