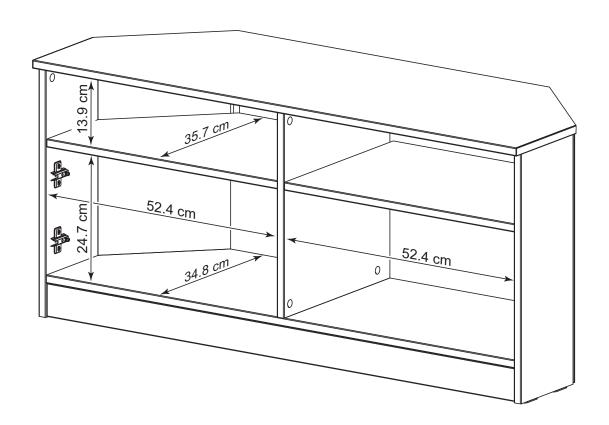

Actual product size H50 x W39.2 x D110cm

With: Assembly instructions Missing or damaged parts

#### Actual product size H50 x W39.2 x D110cm