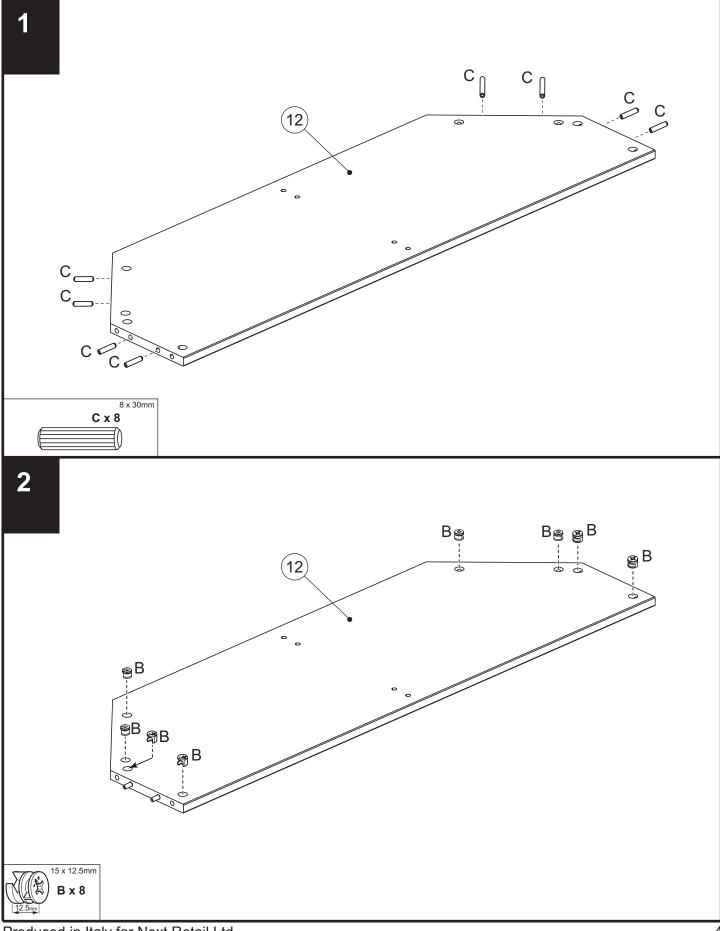

## **FLYNN CORNER TV** 369857 / 408638

Assembly instructions

| ef | Dimensions  | Quantity |  |
|----|-------------|----------|--|
| 4  | 8 x 36mm    | 22       |  |
| 3  | 15 x 12.5mm | 22       |  |
| С  | 8 x 30mm    | 30       |  |
| С  | 3.5 x 15mm  | 10       |  |
| Ξ  | 4 x 30mm    | 4        |  |
| =  | Ø10 x 1.5mm | 4        |  |
| Н  | 1,5 x 25mm  | 5        |  |
| _  |             |          |  |
|    |             |          |  |
| _  |             |          |  |
|    |             |          |  |
| -  |             |          |  |
|    |             |          |  |