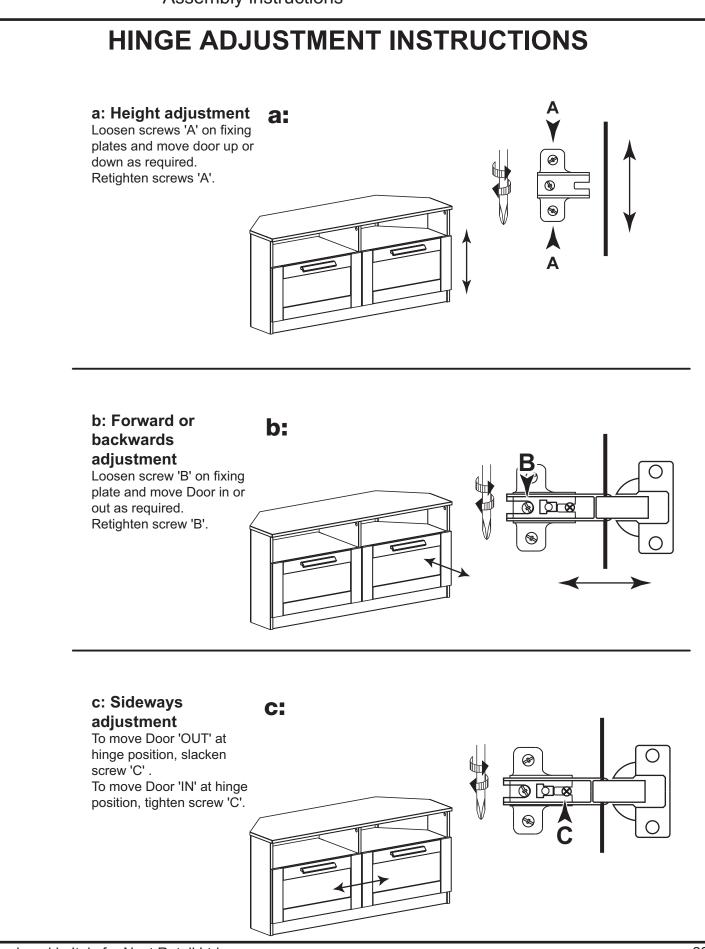

Please periodically check all fittings and re-tighten as necessary.

Please do not sit or stand on your furniture.

Avoid exposing the furniture to excessive heat or direct sunlight as this can cause deterioration of the colour.