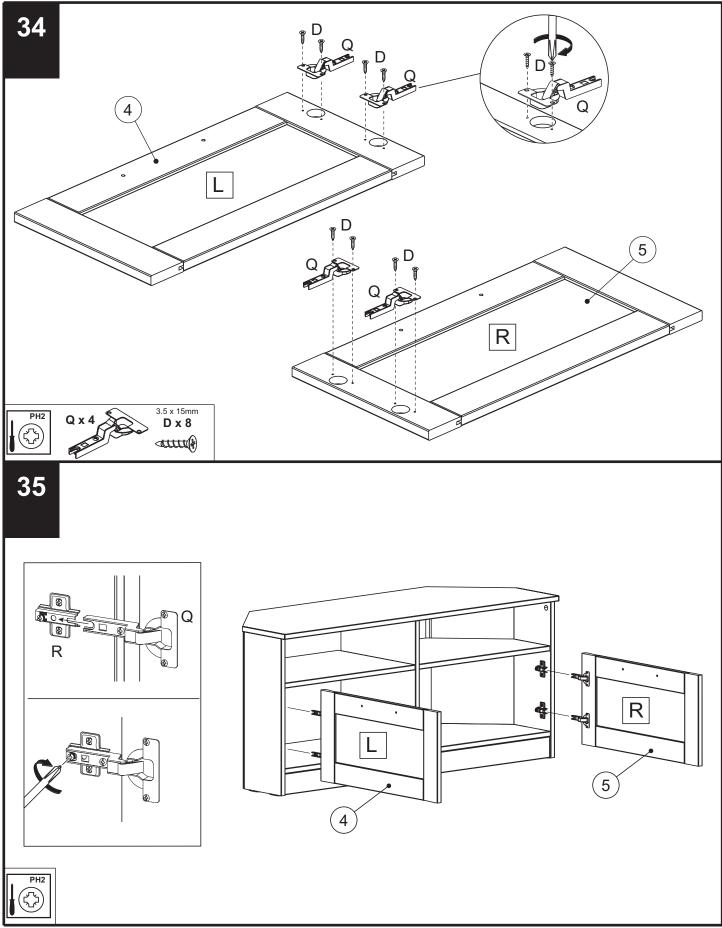

### Fixtures and fittings supplied (not to scale) Fixtures and fittings supplied (not to scale)

| Ref | Dimensions | Visual  | Qty | Ctn | Ref | Dimensions | Visual | Qty | Ctn |
|-----|------------|---------|-----|-----|-----|------------|--------|-----|-----|
| L   | N/A        |         | 9   | 1   | Р   | N/A        |        | 1   | 1   |
| М   | N/A        | (Carles | 2   | 1   | Q   | N/A        |        | 4   | 1   |
| Ν   | N/A        |         | 2   | 1   | R   | N/A        |        | 4   | 1   |