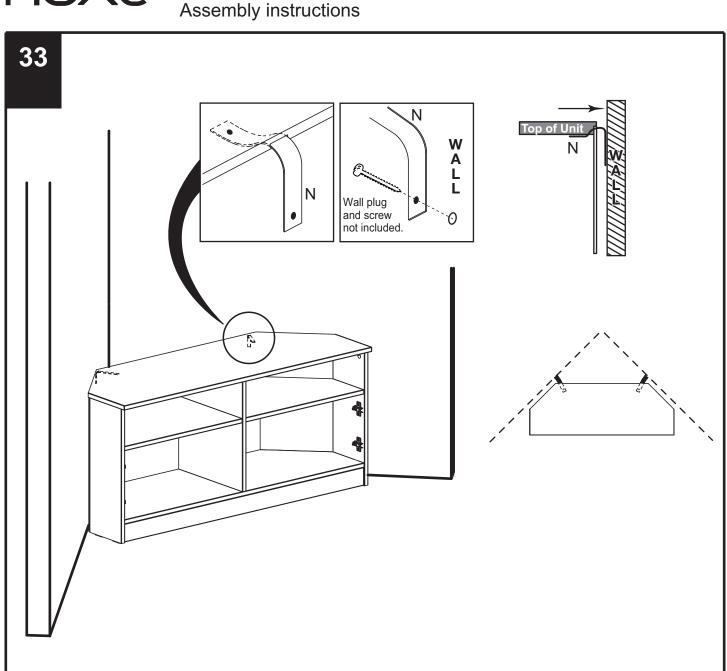

Unwrap all packaging materials and place the components on top of the carton box or on a clean floor to protect it from damage.

Serious or fatal crushing injuries can occur from furniture tip-over. To prevent this furniture from tipping over it must be permanently fixed to the wall. Fixing devices for the wall are not included since different wall materials require different types of fixing devices. Use fixing devices suitable for the walls in your home.

# Wall fixing - if in doubt seek professional advice

Wood If fixing to wood make su re that it isn't chipboard as screws can easily pull away from the core structure

Brick or Masonry Use an appropriate wall plug provided you are sure your wall is sound.

**Cavity wall** Special toggle wall plugs are needed. Seek expert advice.

369857 / 408638 Assembly instructions

next