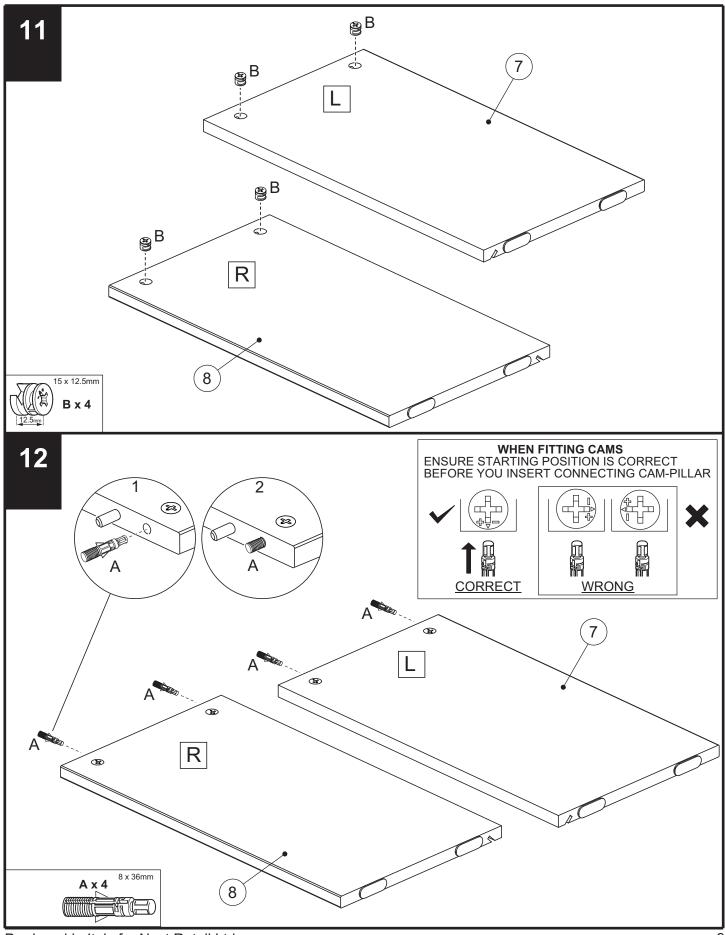

369857 / 408638 Assembly instructions

nex

369857 / 408638 Assembly instructions

nex

nex

Produced in Italy for Next Retail Ltd. 369857 / 408638 - 2020 - V2

369857 / 408638 Assembly instructions

nex

369857 / 408638 Assembly instructions

nex

**FLYNN CORNER TV** 

369857 / 408638 Assembly instructions

10

nex

369857 / 408638 Assembly instructions

nex