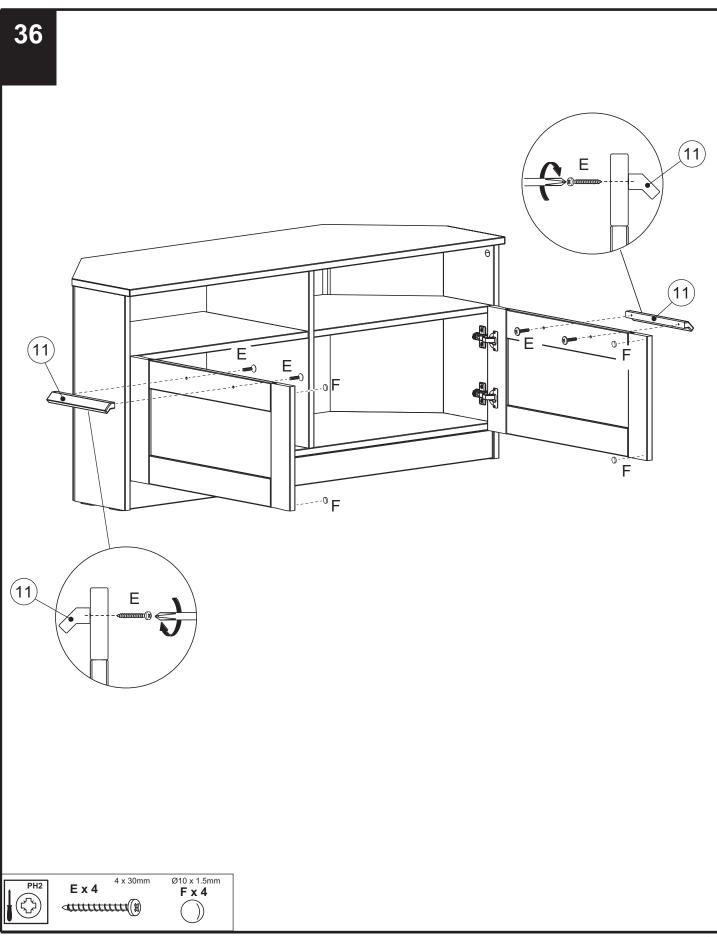

## **FLYNN CORNER TV** 369857 / 408638

Assembly instructions

| ef | Dimensions  | Quantity |  |
|----|-------------|----------|--|
| 4  | 8 x 36mm    | 22       |  |
| 3  | 15 x 12.5mm | 22       |  |
| С  | 8 x 30mm    | 30       |  |
| С  | 3.5 x 15mm  | 10       |  |
| Ξ  | 4 x 30mm    | 4        |  |
| =  | Ø10 x 1.5mm | 4        |  |
| Н  | 1,5 x 25mm  | 5        |  |
| _  |             |          |  |
|    |             |          |  |
| _  |             |          |  |
|    |             |          |  |
| -  |             |          |  |
|    |             |          |  |