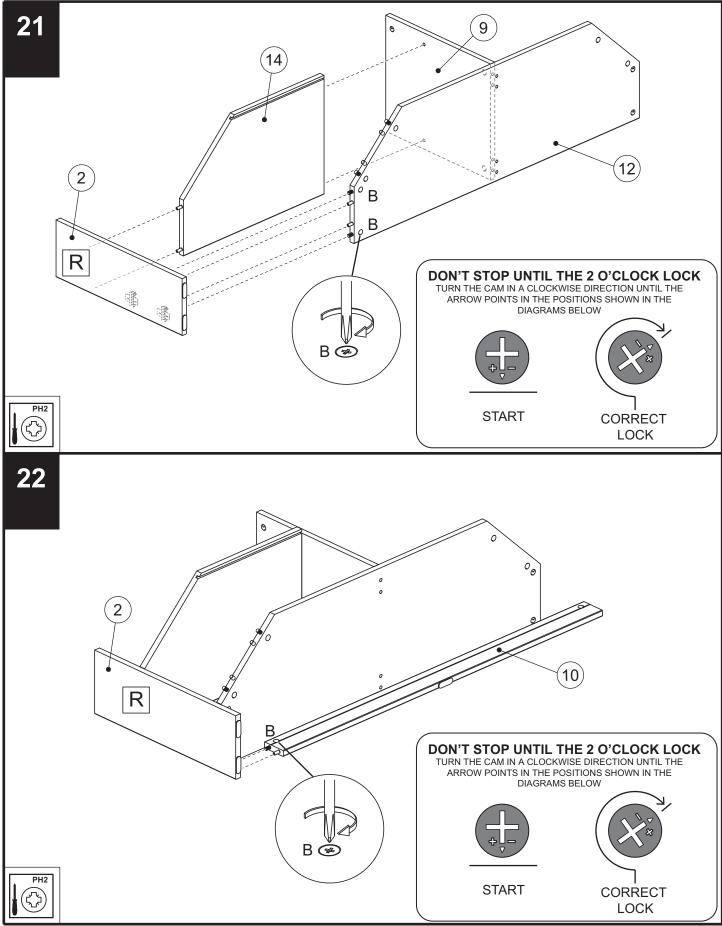

369857 / 408638 Assembly instructions

nex

**FLYNN CORNER TV** 

369857 / 408638 Assembly instructions

10

nex

369857 / 408638 Assembly instructions

nex

369857 / 408638 Assembly instructions

next

next

369857 / 408638 Assembly instructions

369857 / 408638 Assembly instructions

next

369857 / 408638 Assembly instructions

next