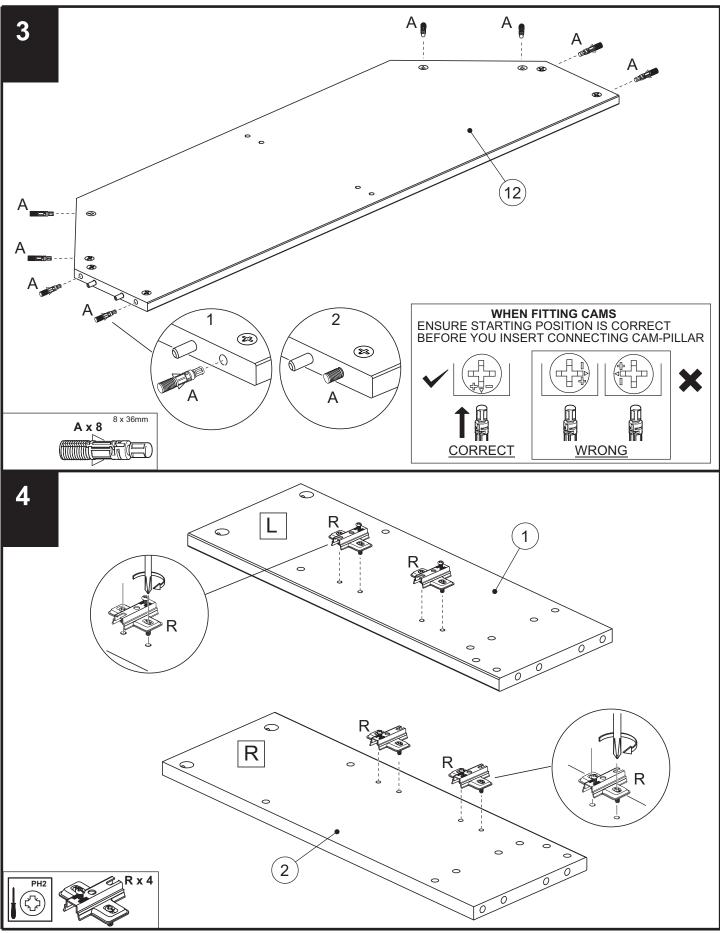

369857 / 408638 Assembly instructions

nex

369857 / 408638 Assembly instructions

nex

nex

Produced in Italy for Next Retail Ltd. 369857 / 408638 - 2020 - V2

369857 / 408638 Assembly instructions

nex

369857 / 408638 Assembly instructions

nex

**FLYNN CORNER TV** 

369857 / 408638 Assembly instructions

10

nex

369857 / 408638 Assembly instructions

nex

369857 / 408638 Assembly instructions

next

next

369857 / 408638 Assembly instructions

369857 / 408638 Assembly instructions

next

369857 / 408638 Assembly instructions

next

# FLYNN CORNER TV 369857 / 408638

Assembly instructions

next

FLYNN CORNER TV 369857 / 408638