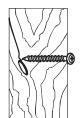

# Wall fixing - if in doubt seek professional advice

Wood If fixing to wood make su re that it isn't chipboard as screws can easily pull away from the core structure

Brick or Masonry Use an appropriate wall plug provided you are sure your wall is sound.