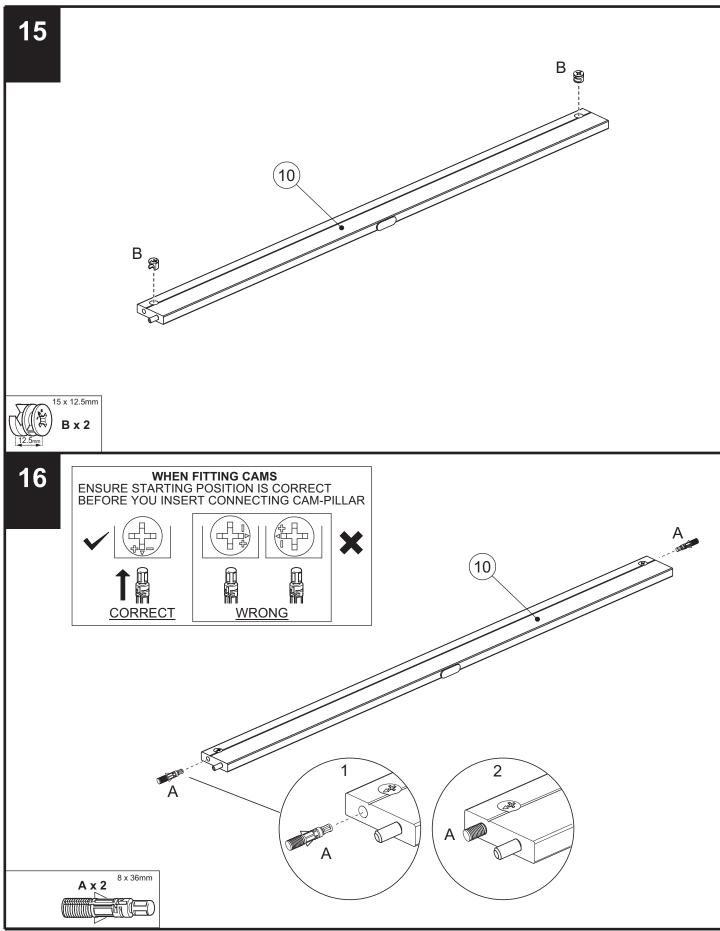

369857 / 408638 Assembly instructions

nex

369857 / 408638 Assembly instructions

nex

nex

Produced in Italy for Next Retail Ltd. 369857 / 408638 - 2020 - V2

369857 / 408638 Assembly instructions

nex

369857 / 408638 Assembly instructions

nex

**FLYNN CORNER TV** 

369857 / 408638 Assembly instructions

10

nex

369857 / 408638 Assembly instructions

nex