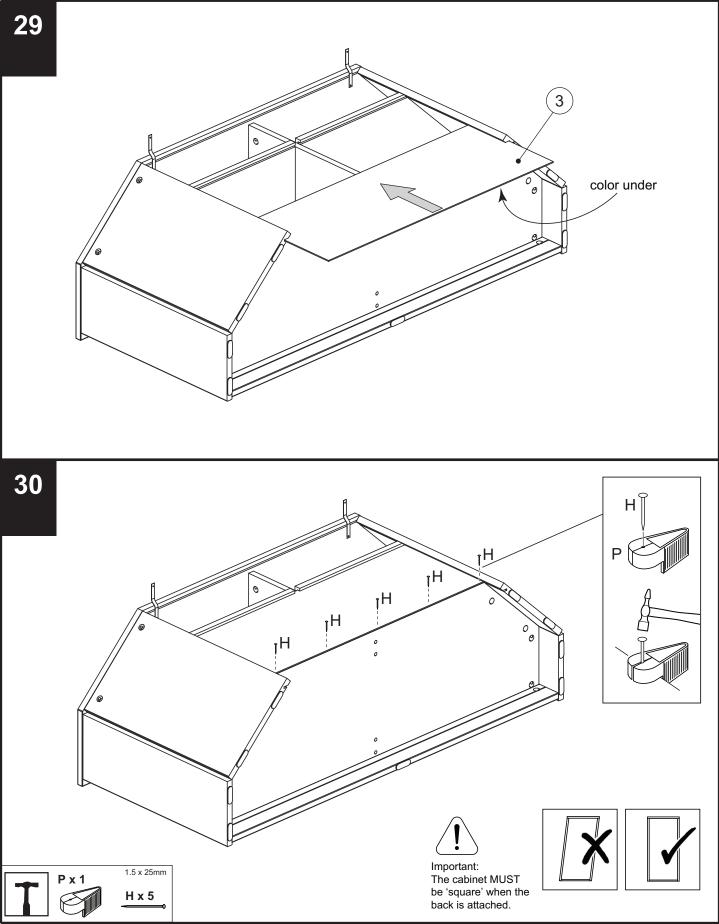

369857 / 408638 Assembly instructions

nex

369857 / 408638 Assembly instructions

nex

nex

Produced in Italy for Next Retail Ltd. 369857 / 408638 - 2020 - V2

369857 / 408638 Assembly instructions

nex

369857 / 408638 Assembly instructions

nex

**FLYNN CORNER TV** 

369857 / 408638 Assembly instructions

10

nex

369857 / 408638 Assembly instructions

nex

369857 / 408638 Assembly instructions

next

next

369857 / 408638 Assembly instructions

369857 / 408638 Assembly instructions

next

369857 / 408638 Assembly instructions

next

# FLYNN CORNER TV 369857 / 408638

Assembly instructions

next

FLYNN CORNER TV 369857 / 408638