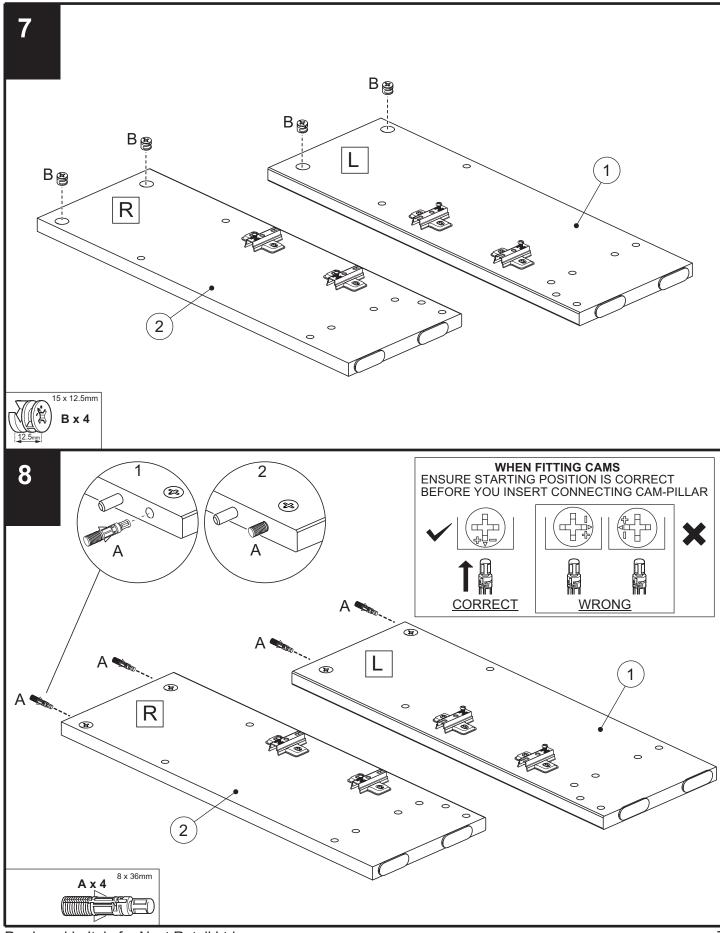

369857 / 408638 Assembly instructions

nex

369857 / 408638 Assembly instructions

nex

nex

Produced in Italy for Next Retail Ltd. 369857 / 408638 - 2020 - V2

369857 / 408638 Assembly instructions

nex

369857 / 408638 Assembly instructions

nex

**FLYNN CORNER TV** 

369857 / 408638 Assembly instructions

10

nex

369857 / 408638 Assembly instructions

nex

369857 / 408638 Assembly instructions

next

next

369857 / 408638 Assembly instructions

369857 / 408638 Assembly instructions

next

369857 / 408638 Assembly instructions

next

# FLYNN CORNER TV 369857 / 408638

Assembly instructions

next

FLYNN CORNER TV 369857 / 408638