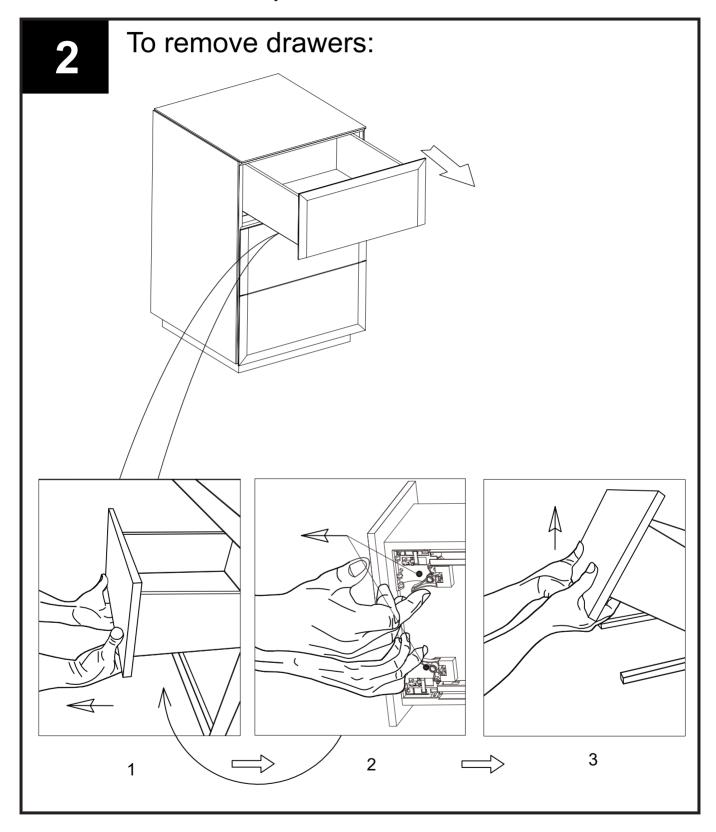

# SLOANE BEDSIDE

404160/177636/503330/300220/317637/380217/386683 Assembly instructions

Produced in China for Next Retail Ltd.