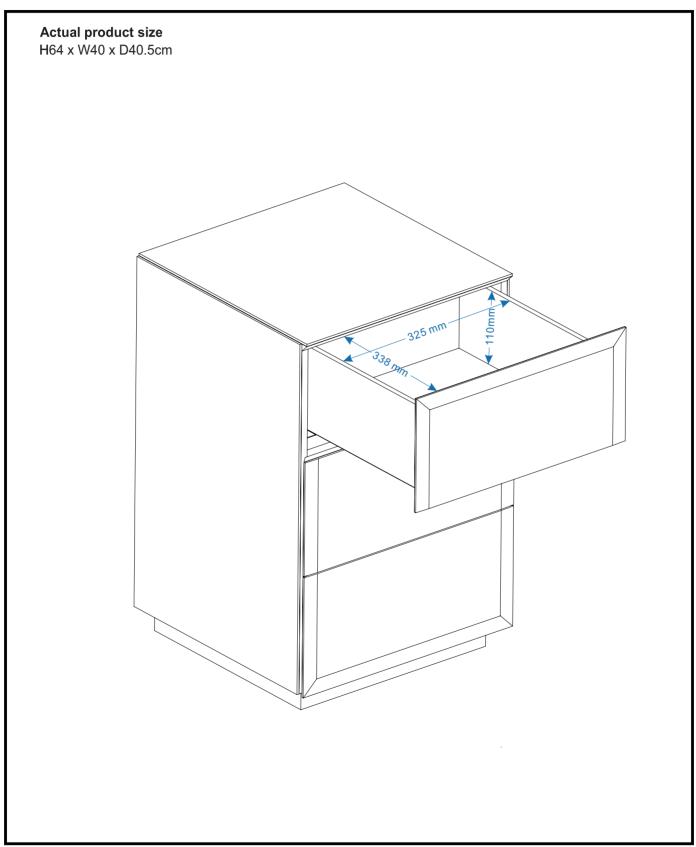

#### **Actual product size**

H64 x W40 x D40.5cm

Need Help?

With: Assembly instructions Missing or damaged parts

CALL: 0333 777 8999

**IMPORTANT- RETAIN FOR FUTURE REFERENCE** 

Produced in China for Next Retail Ltd.