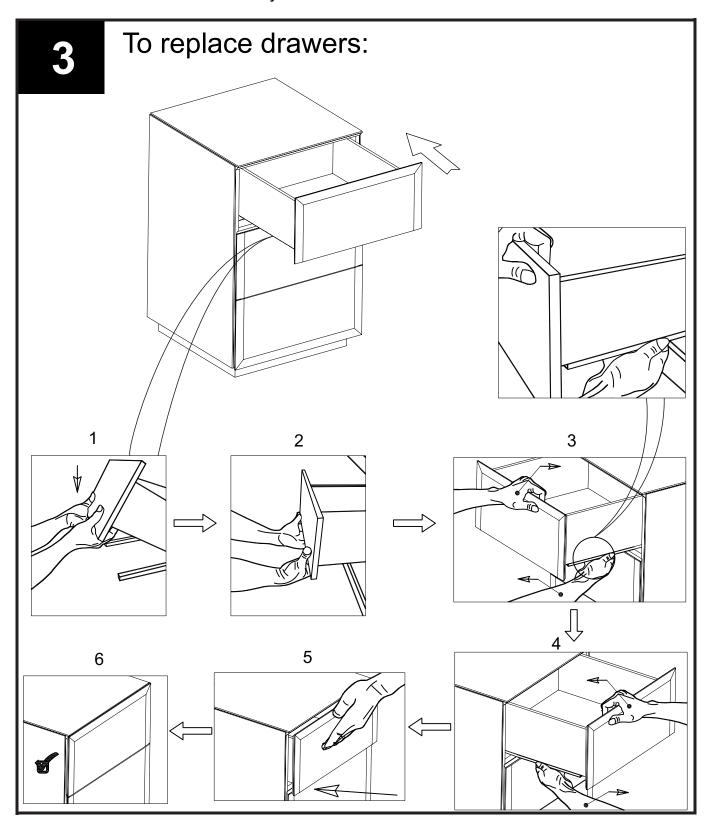

## SLOANE BEDSIDE

404160/177636/503330/300220/317637/380217/386683 Assembly instructions

Produced in China for Next Retail Ltd.