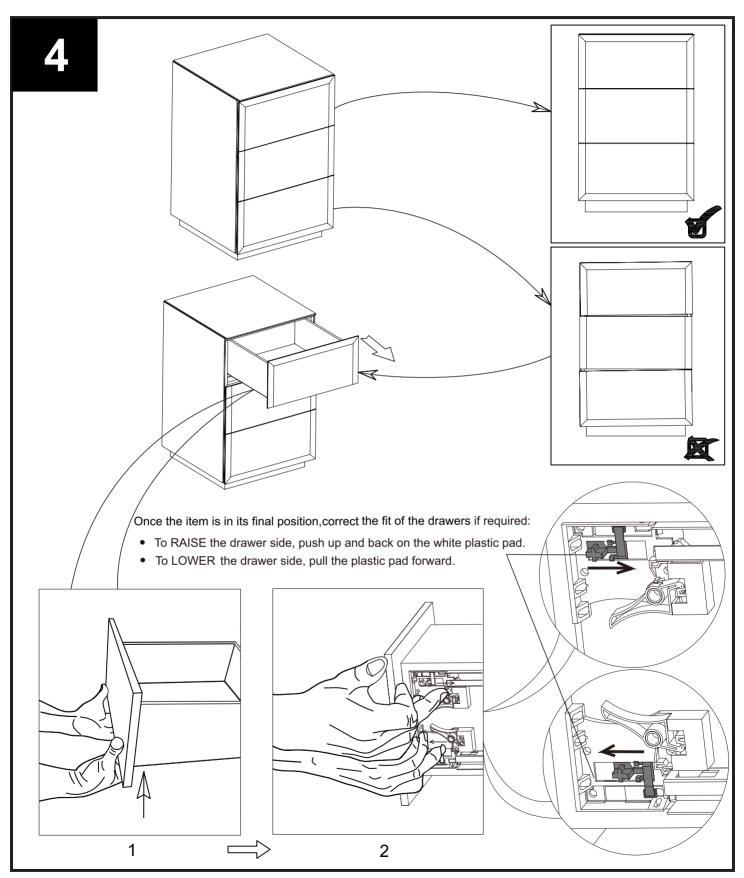

## SLOANE BEDSIDE

404160/177636/503330/300220/317637/380217/386683 Assembly instructions

If your floor is not level, the feet on the unit should be adjusted to prevent it from rocking. Place the unit in its final position and unscrew any feet that are not in full contact with the floor. The unit should then be checked for level in left-right and front-back directions with a spirit level and further adjustments made as required. NOTE: If the unit is not levelled, the drawers may not function correctly.