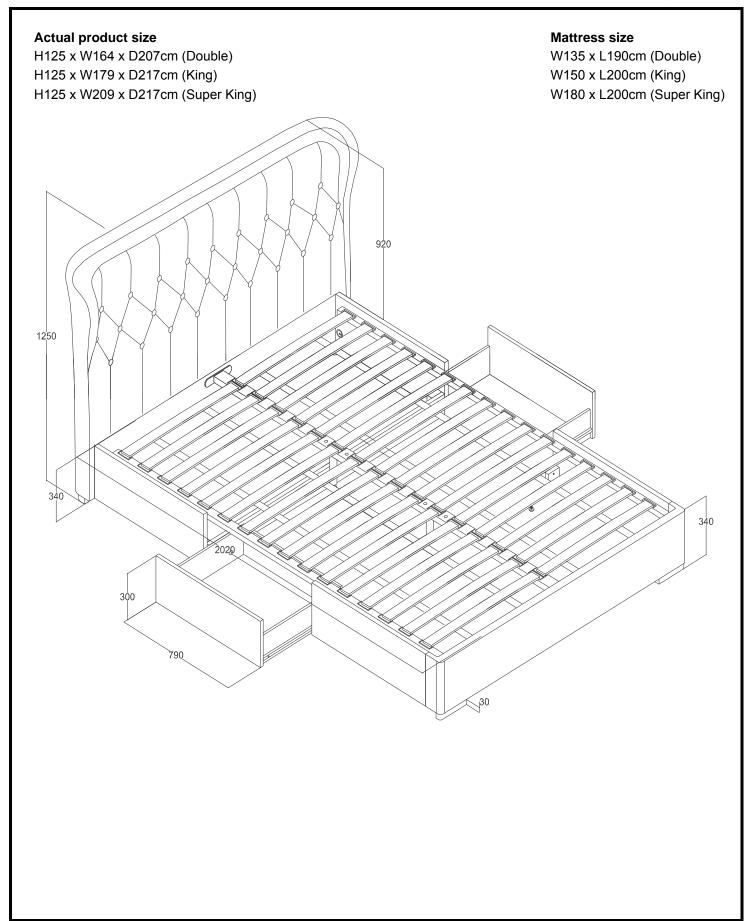

#### **Actual product size**

H125 x W164 x D207cm (Double) H125 x W179 x D217cm (King) H125 x W209 x D217cm (Super King) Item Color & Fabric content

829481- French Grey -60% Cotton,40% Viscose 466283 - Light Natural -60% Cotton,40% Viscose