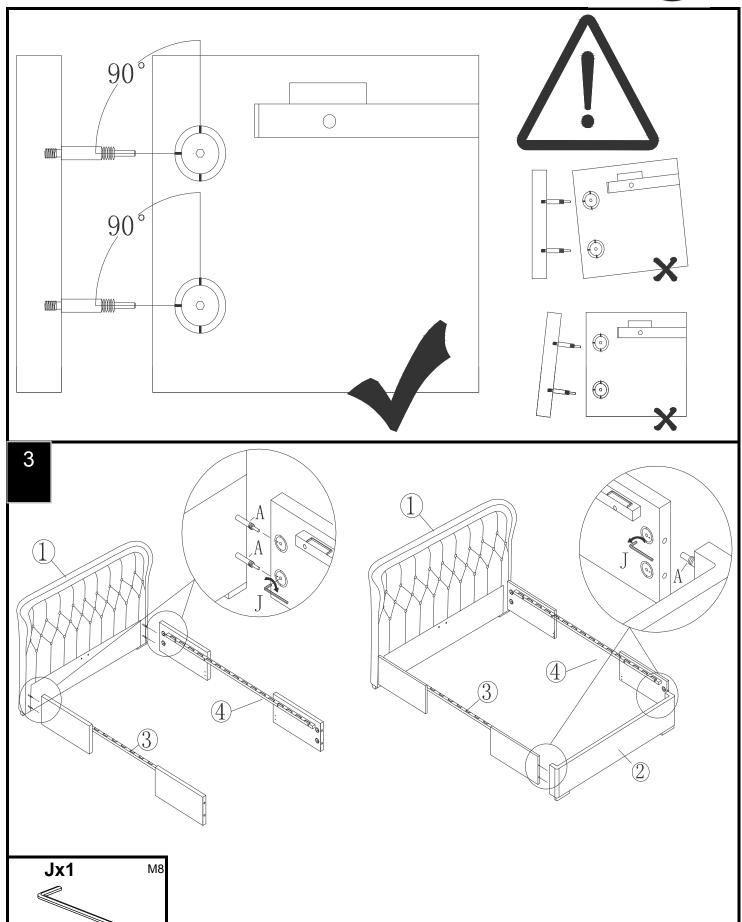

#### **Warnings**

We suggest you retain these instructions for future reference.

Keep fittings out of children's reach and keep children well away from construction area.

This product should only all fittings and re-tighten as necessary.

Please periodically check all fittings and re-tighten as necessary.

Please do not stand on your furniture.

Avoid exposing the furniture to excessive heat or direct sunlight as this can cause deterioration of the colour.

#### Do's

We suggest you spend a short time reading through this leaflet before you start.

When you are ready to start, make sure that you have the right tools, plenty of space.

Due to the size of this product we recommend that it is assembled in the room intended for use.

Unwrap all packaging materials and place the components on a clean surface to protect them from damage.

We recommend that the packaging is used to protect the surfaces during assembly.

Carefully check that you have all the parts before beginning assembly.

Ensure the product is fully assembled as illustrated and all fixings are fully tightened before use. Check fixings regularly to ensure they remain tight.

When moving your assembled bed. It is best to lift the bed and never to drag it. Please check that the centre support rail is securely fixed in place.

When adjusting the support legs ensure that the foot is set 5-10mm from the floor surface without the mattress in place. When in use the legs will create the required support for the product.

Never allow any kind of liquid to remain on your furniture. Absorption can cause materials to warp or finishes to de-laminate.

To clean your item, please use a vacuum or lightly brush clean.

#### Don'ts

Do not tighten screws until fully assembled.

Do not over tighten screws or bolts.

Do not drag or pull your furniture.

Do not use this product if parts are missing, damaged or worm.

Never use scourers, abrasives or chemical cleaners.