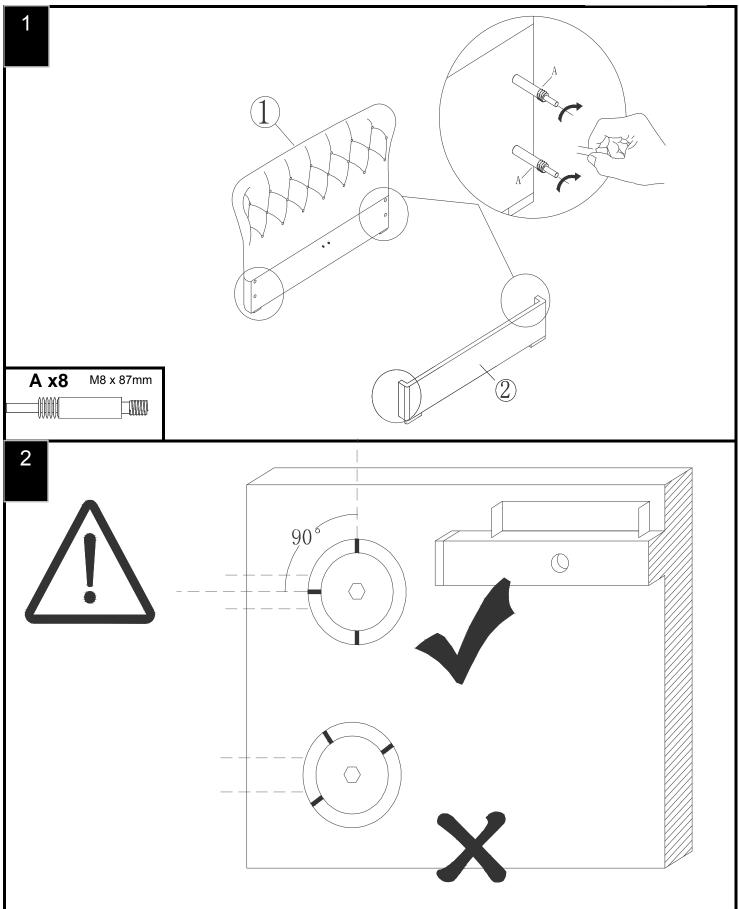

#### Fixtures and fittings supplied 10 20 30 40 50 60 70 80 90 Ref Dimensions Qty M8\*87 A 8 В M8 1 CM6x35 8 4 D M8x35 $\emptyset 8*40mm$ Е 4 F M84 G M6 8 Н M68 Ι M8 8 J 1 M8 K M41