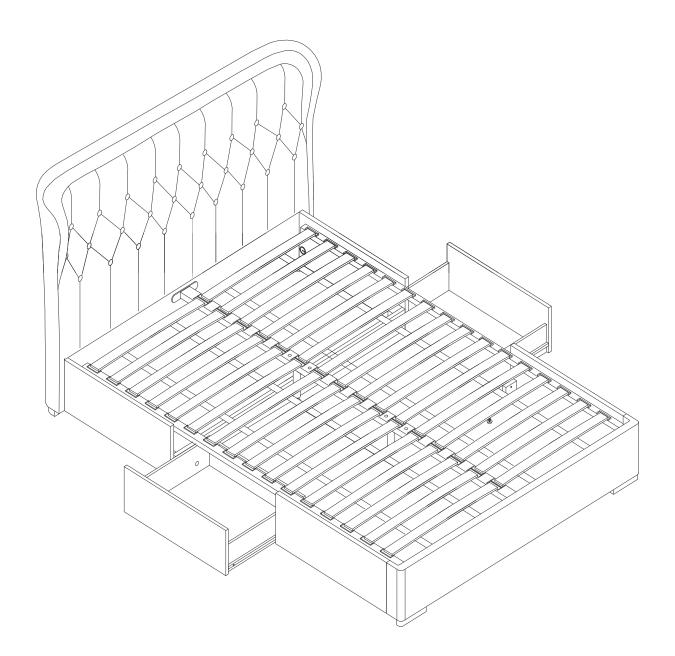

## **GETTING TO KNOW YOUR PRODUCT**

#### Components supplied. Please use this guide if you require replacement parts.

| Ref | Dimensions          | Visual | Qty | Ctn |
|-----|---------------------|--------|-----|-----|
| 1   | Headboard           |        | 1   | 1   |
| 2   | Footboard           |        | 1   | 1   |
| 3   | Side rail panel     |        | 1   | 2   |
| 4   | Right side rail     | f      | 1   | 2   |
| 5   | Drawer support rail |        | 2   | 2   |
| 6   | Drawer cross bar    |        | 1   | 2   |
| 7   | Slats               |        | 2   | 4   |
| 8   | Support leg         |        | 2   | 1   |
| 9   | Drawer front panel  |        | 2   | 2   |

| Ref | Dimensions           | Visual | Qty | Ctn |
|-----|----------------------|--------|-----|-----|
| 10  | Drawer side panel    |        | 4   | 3   |
| 11  | Drawer back panel    |        | 2   | 3   |
| 12  | Drawer bottom        |        | 2   | 3   |
| 13  | Drawer strength rail |        | 2   | 3   |
| 14  | Centre rail          |        | 1   | 2   |