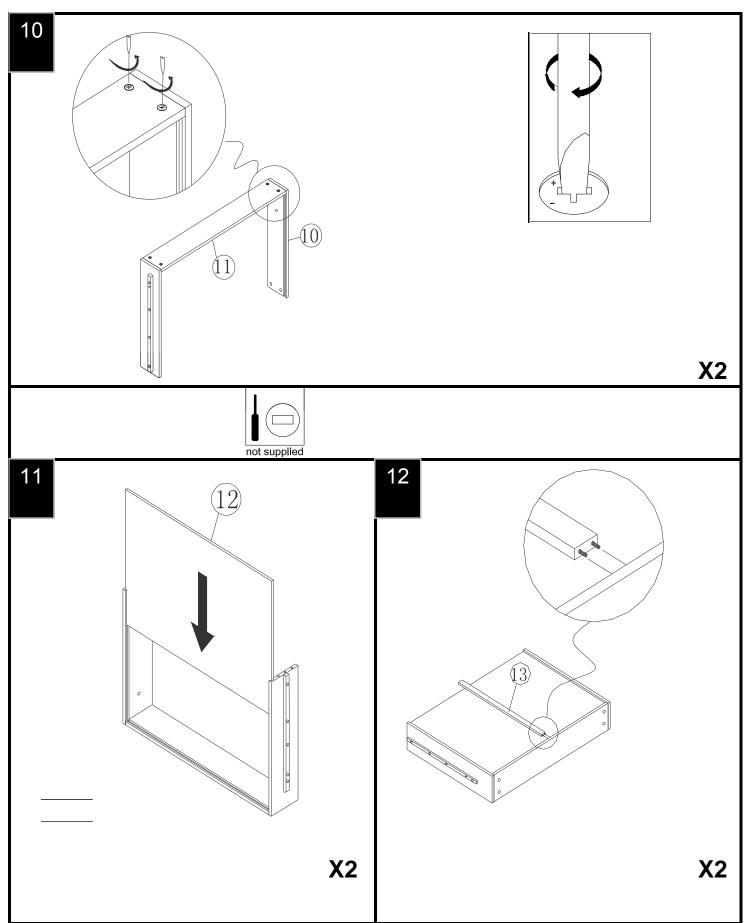

| Centre rail          |        | 1   | 2   |

Produced in China for Next Retail Ltd.

2016Version 1 3





#### Assembly instructions

#### Fixtures and fittings supplied 10 20 30 40 50 60 70 80 90 Ref Dimensions Qty M8\*87 A 8 В M8 1 CM6x35 8 4 D M8x35 $\emptyset 8*40mm$ Е 4 F M84 G M6 8 Н M68 Ι M8 8 J 1 M8 K M41

## next

## **ELISE STORAGE BED**

# TO NO TIME

Assembly instructions



Produced in China for Next Retail Ltd.

2016Version 1

## next

## **ELISE STORAGE BED**



### Assembly instructions



Produced in China for Next Retail Ltd.

2016Version 1



# NEXT TO NO TIME

#### Assembly instructions







#### Assembly instructions



Produced in China for Next Retail Ltd. 2016Version 1



# TO NO TIME

## Assembly instructions

8



9



**X2** 





#### Assembly instructions



## next

## **ELISE STORAGE BED**



## Assembly instructions



Produced in China for Next Retail Ltd.

2016Version 1 11



#### Assembly instructions