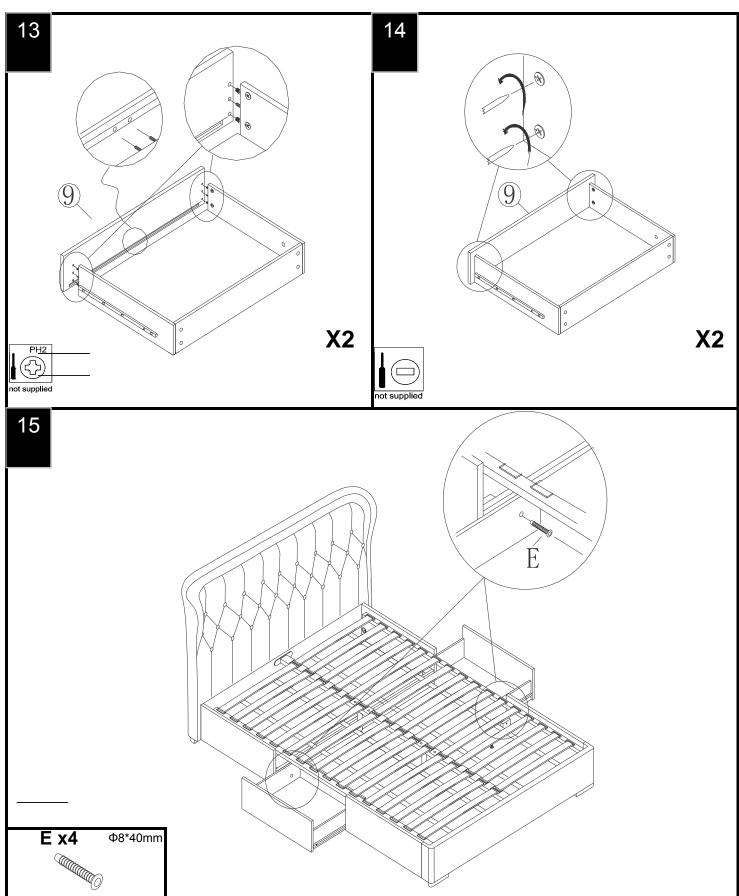

#### Fixtures and fittings supplied 10 20 30 40 50 60 70 80 90 Ref Dimensions Qty M8\*87 A 8 В M8 1 CM6x35 8 4 D M8x35 $\emptyset 8*40mm$ Е 4 F M84 G M6 8 Н M68 Ι M8 8 J 1 M8 K M41