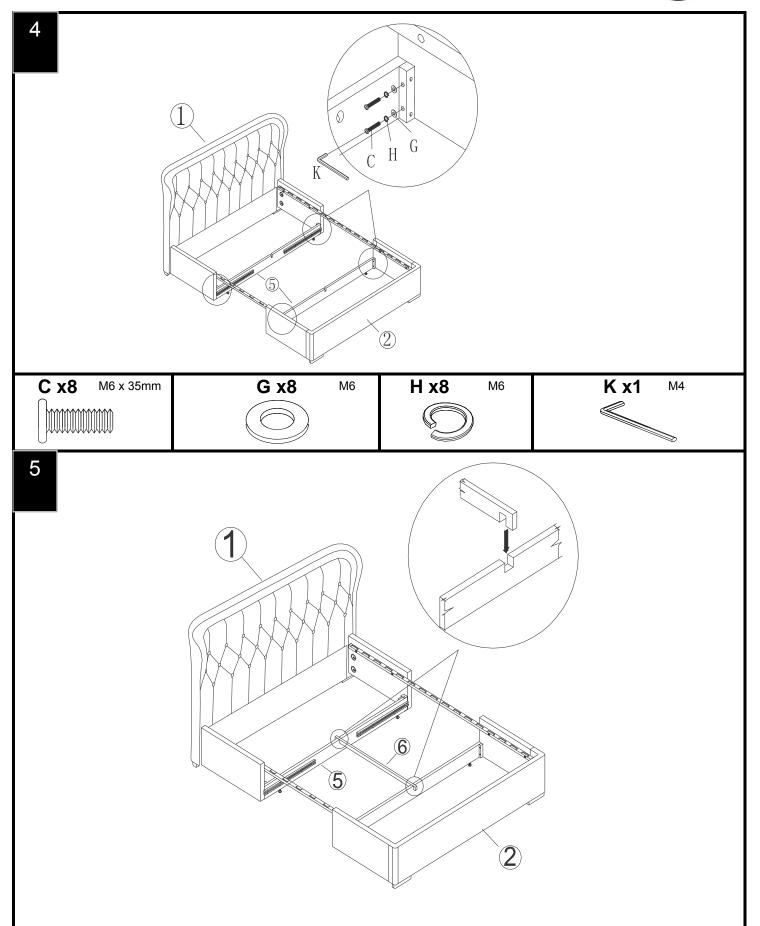

#### Components supplied. Please use this guide if you require replacement parts.

| Ref | Dimensions          | Visual | Qty | Ctn |
|-----|---------------------|--------|-----|-----|
| 1   | Headboard           |        | 1   | 1   |
| 2   | Footboard           |        | 1   | 1   |
| 3   | Side rail panel     |        | 1   | 2   |
| 4   | Right side rail     | f      | 1   | 2   |
| 5   | Drawer support rail |        | 2   | 2   |
| 6   | Drawer cross bar    |        | 1   | 2   |
| 7   | Slats               |        | 2   | 4   |
| 8   | Support leg         |        | 2   | 1   |
| 9   | Drawer front panel  |        | 2   | 2   |

| Ref | Dimensions           | Visual | Qty | Ctn |
|-----|----------------------|--------|-----|-----|
| 10  | Drawer side panel    |        | 4   | 3   |
| 11  | Drawer back panel    |        | 2   | 3   |
| 12  | Drawer bottom        |        | 2   | 3   |
| 13  | Drawer strength rail |        | 2   | 3   |
| 14  | Centre rail          |        | 1   | 2   |

#### Fixtures and fittings supplied 10 20 30 40 50 60 70 80 90 Ref Dimensions Qty M8\*87 A 8 В M8 1 CM6x35 8 4 D M8x35 $\emptyset 8*40mm$ Е 4 F M84 G M6 8 Н M68 Ι M8 8 J 1 M8 K M41