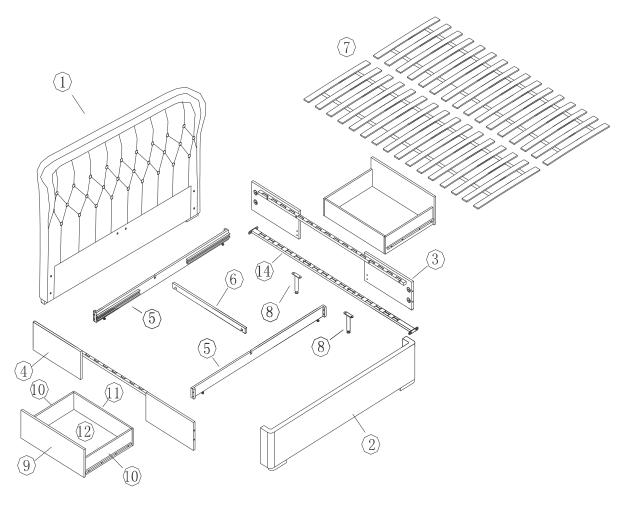

#### Components supplied. Please use this guide if you require replacement parts.

| Ref | Dimensions          | Visual | Qty | Ctn |
|-----|---------------------|--------|-----|-----|
| 1   | Headboard           |        | 1   | 1   |
| 2   | Footboard           |        | 1   | 1   |
| 3   | Side rail panel     |        | 1   | 2   |
| 4   | Right side rail     | f      | 1   | 2   |
| 5   | Drawer support rail |        | 2   | 2   |
| 6   | Drawer cross bar    |        | 1   | 2   |
| 7   | Slats               |        | 2   | 4   |
| 8   | Support leg         |        | 2   | 1   |
| 9   | Drawer front panel  |        | 2   | 2   |

| Ref | Dimensions           | Visual | Qty | Ctn |
|-----|----------------------|--------|-----|-----|
| 10  | Drawer side panel    |        | 4   | 3   |
| 11  | Drawer back panel    |        | 2   | 3   |
| 12  | Drawer bottom        |        | 2   | 3   |
| 13  | Drawer strength rail |        | 2   | 3   |
| 14  | Centre rail          |        | 1   | 2   |