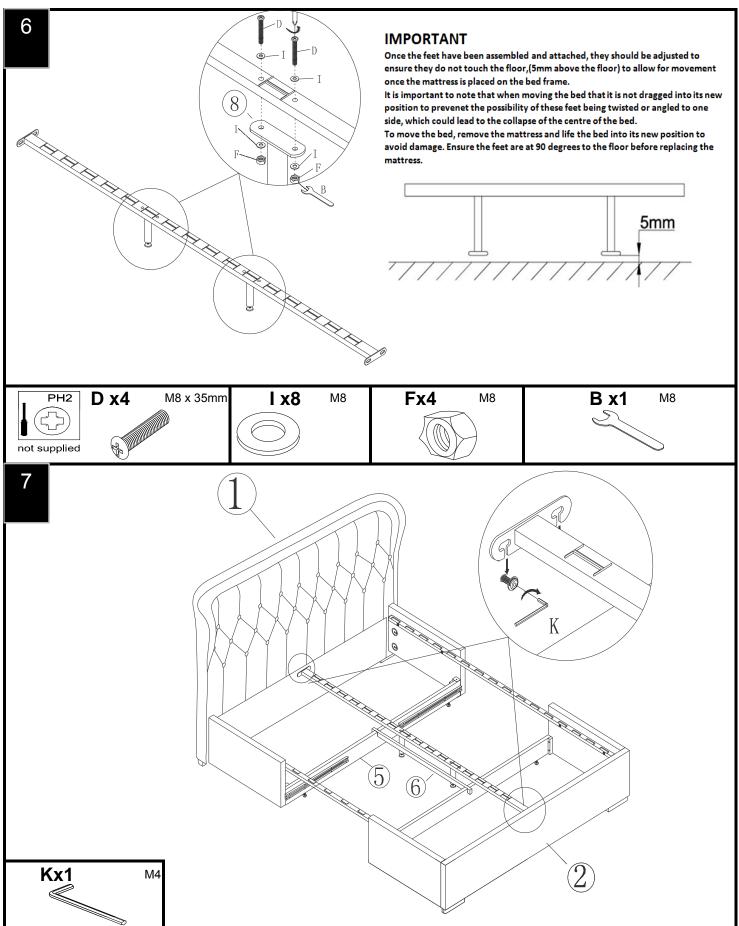

Ensure the product is fully assembled as illustrated and all fixings are fully tightened before use. Check fixings regularly to ensure they remain tight.

When moving your assembled bed. It is best to lift the bed and never to drag it. Please check that the centre support rail is securely fixed in place.

When adjusting the support legs ensure that the foot is set 5-10mm from the floor surface without the mattress in place. When in use the legs will create the required support for the product.

Never allow any kind of liquid to remain on your furniture. Absorption can cause materials to warp or finishes to de-laminate.

#### Components supplied. Please use this guide if you require replacement parts.

| Ref | Dimensions          | Visual | Qty | Ctn |
|-----|---------------------|--------|-----|-----|
| 1   | Headboard           |        | 1   | 1   |
| 2   | Footboard           |        | 1   | 1   |
| 3   | Side rail panel     |        | 1   | 2   |
| 4   | Right side rail     | f      | 1   | 2   |
| 5   | Drawer support rail |        | 2   | 2   |
| 6   | Drawer cross bar    |        | 1   | 2   |
| 7   | Slats               |        | 2   | 4   |
| 8   | Support leg         |        | 2   | 1   |
| 9   | Drawer front panel  |        | 2   | 2   |

| Ref | Dimensions           | Visual | Qty | Ctn |
|-----|----------------------|--------|-----|-----|
| 10  | Drawer side panel    |        | 4   | 3   |
| 11  | Drawer back panel    |        | 2   | 3   |
| 12  | Drawer bottom        |        | 2   | 3   |
| 13  | Drawer strength rail |        | 2   | 3   |
| 14  | Centre rail          |        | 1   | 2   |

#### Fixtures and fittings supplied 10 20 30 40 50 60 70 80 90 Ref Dimensions Qty M8\*87 A 8 В M8 1 CM6x35 8 4 D M8x35 $\emptyset 8*40mm$ Е 4 F M84 G M6 8 Н M68 Ι M8 8 J 1 M8 K M41