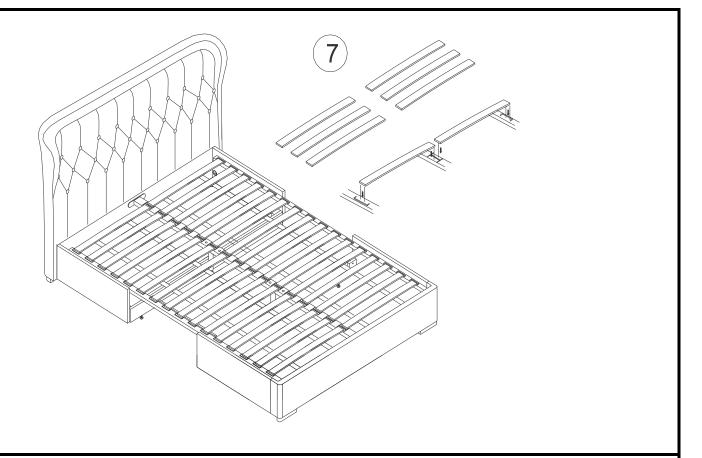

#### Components supplied. Please use this guide if you require replacement parts.

| Ref | Dimensions          | Visual | Qty | Ctn |
|-----|---------------------|--------|-----|-----|
| 1   | Headboard           |        | 1   | 1   |
| 2   | Footboard           |        | 1   | 1   |
| 3   | Side rail panel     |        | 1   | 2   |
| 4   | Right side rail     | f      | 1   | 2   |
| 5   | Drawer support rail |        | 2   | 2   |
| 6   | Drawer cross bar    |        | 1   | 2   |
| 7   | Slats               |        | 2   | 4   |
| 8   | Support leg         |        | 2   | 1   |
| 9   | Drawer front panel  |        | 2   | 2   |

| Ref | Dimensions           | Visual | Qty | Ctn |
|-----|----------------------|--------|-----|-----|
| 10  | Drawer side panel    |        | 4   | 3   |
| 11  | Drawer back panel    |        | 2   | 3   |
| 12  | Drawer bottom        |        | 2   | 3   |
| 13  | Drawer strength rail |        | 2   | 3   |
| 14  | Centre rail          |        | 1   | 2   |