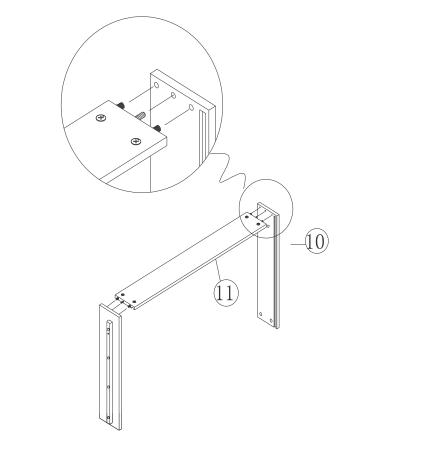

strength rail |        | 2   | 3   |
| 14  | Centre rail          |        | 1   | 2   |

Produced in China for Next Retail Ltd.

2016Version 1 3





#### Assembly instructions

#### Fixtures and fittings supplied 10 20 30 40 50 60 70 80 90 Ref Dimensions Qty M8\*87 A 8 В M8 1 CM6x35 8 4 D M8x35 $\emptyset 8*40mm$ Е 4 F M84 G M6 8 Н M68 Ι M8 8 J 1 M8 K M41

## next

## **ELISE STORAGE BED**

# TO NO TIME

Assembly instructions



Produced in China for Next Retail Ltd.

2016Version 1

## next

## **ELISE STORAGE BED**



### Assembly instructions



Produced in China for Next Retail Ltd.

2016Version 1



# NEXT TO NO TIME

#### Assembly instructions







#### Assembly instructions



Produced in China for Next Retail Ltd. 2016Version 1



# TO NO TIME

## Assembly instructions

8



9



**X2** 





#### Assembly instructions



## next

## **ELISE STORAGE BED**



## Assembly instructions



Produced in China for Next Retail Ltd.

2016Version 1 11



#### Assembly instructions