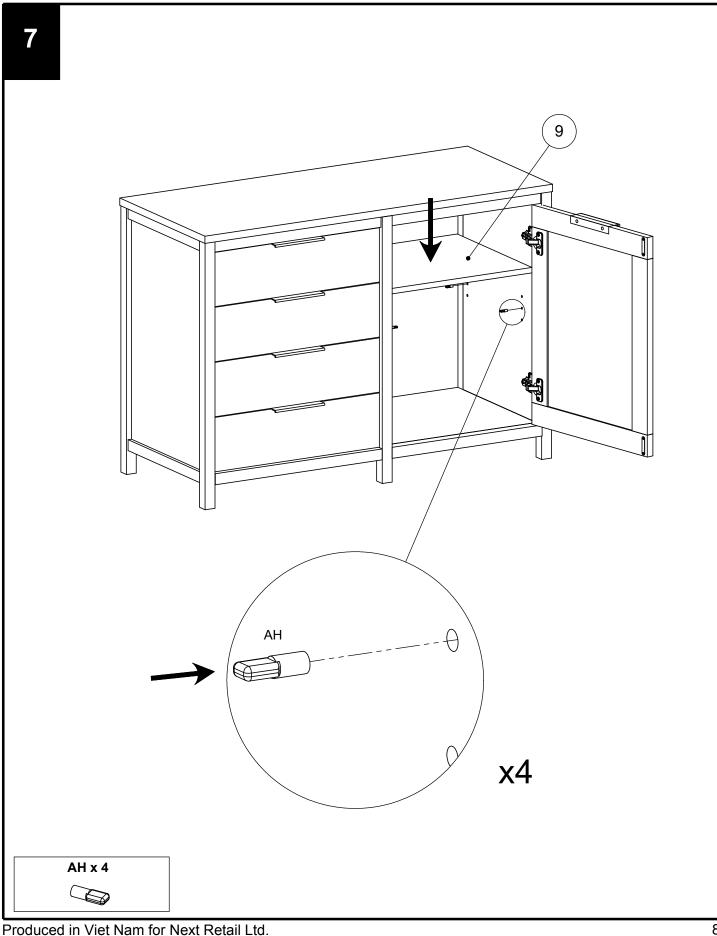

|                                                 |                 |           |        |      |                                              |  |

## **NEXT** HUDSON DARK SMALL SIDEBOARD 408893 Assembly instructions



Produced in Viet Nam for Next Retail Ltd. 408893 -2017-V1



Produced in Viet Nam for Next Retail Ltd. 408893 -2017-V1

## **NEXC** HUDSON DARK SMALL SIDEBOARD 408893 Assembly instructions



Produced in Viet Nam for Next Retail Ltd. 408893 -2017-V1

Assembly instructions

next



Produced in Viet Nam for Next Retail Ltd. 408893 -2017-V1



next



<sup>408893 -2017-</sup>V1

### **NEXT** HUDSON DARK SMALL SIDEBOARD 408893 Assembly instructions



## HUDSON DARK SMALL SIDEBOARD 408893 Assembly instructions



next

H75 x W106.2 x D45cm



### **NEXT** HUDSON DARK SMALL SIDEBOARD 408893 Assembly instructions

#### Warnings

We suggest you retain these instructions for future reference.

Keep fittings out of children's reach and keep children well away from the construction area.

This product should only be used on firm, level ground.

Please periodically check all fittings and re-tighten as necessary.

Please do not sit or stand on your furniture.

Avoid exposing the furniture to excessive heat or direct sunlight as this can cause deterioration of the colour.

Unwrap all packaging materials and place the components on top of the ca