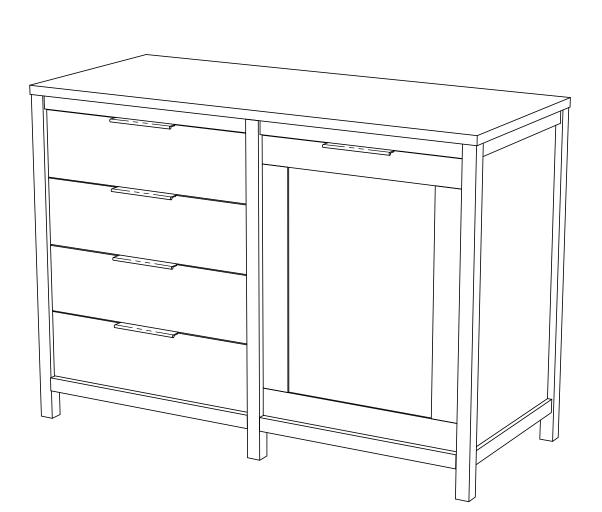

## HUDSON DARK SMALL SIDEBOARD 408893 Assembly instructions

next

H75 x W106.2 x D45cm