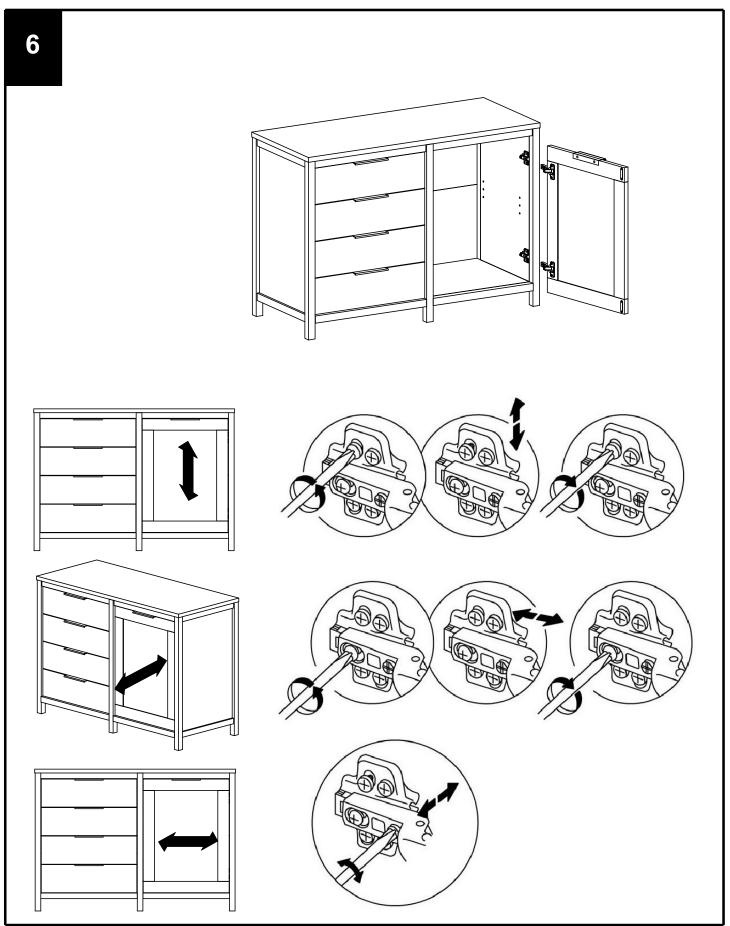

|                                                 |                 |           |        |      |                                              |  |

## **NEXT** HUDSON DARK SMALL SIDEBOARD 408893 Assembly instructions



Produced in Viet Nam for Next Retail Ltd. 408893 -2017-V1



Produced in Viet Nam for Next Retail Ltd. 408893 -2017-V1

## **NEXC** HUDSON DARK SMALL SIDEBOARD 408893 Assembly instructions



Produced in Viet Nam for Next Retail Ltd. 408893 -2017-V1

Assembly instructions

next



Produced in Viet Nam for Next Retail Ltd. 408893 -2017-V1



next



<sup>408893 -2017-</sup>V1

### **NEXT** HUDSON DARK SMALL SIDEBOARD 408893 Assembly instructions



## HUDSON DARK SMALL SIDEBOARD 408893 Assembly instructions



next

H75 x W106.2 x D45cm



### **NEXT** HUDSON DARK SMALL SIDEBOARD 408893 Assembly instructions

#### Warnings

We suggest you retain these instructions for future reference.

Keep fittings out of children's reach and keep children well away from the construction area.

This product should only be used on firm, level ground.

Please periodically check all fittings and re-tighten as necessary.

Please do not sit or stand on your furniture.

Avoid exposing the furniture to excessive heat or direct sunlight as this can cause deterioration of the colour.

Unw