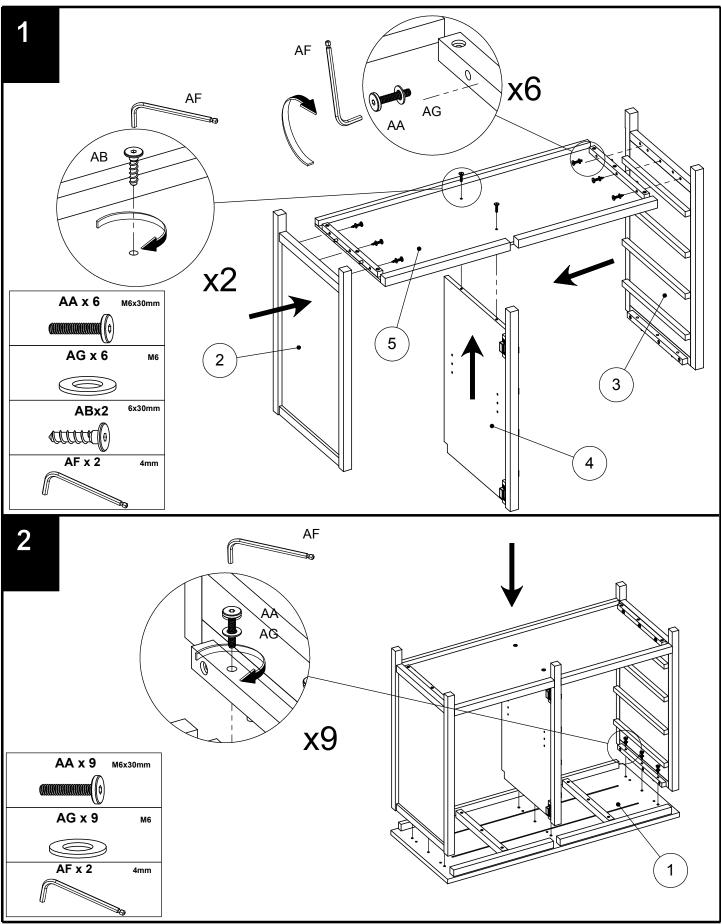

|                                                 |                 |           |        |      |                                              |  |

## **NEXT** HUDSON DARK SMALL SIDEBOARD 408893 Assembly instructions



Produced in Viet Nam for Next Retail Ltd. 408893 -2017-V1



Produced in Viet Nam for Next Retail Ltd. 408893 -2017-V1

## **NEXC** HUDSON DARK SMALL SIDEBOARD 408893 Assembly instructions



Produced in Viet Nam for Next Retail Ltd. 408893 -2017-V1

Assembly instructions

next



Produced in Viet Nam for Next Retail Ltd. 408893 -2017-V1



next



<sup>408893 -2017-</sup>V1

### **NEXT** HUDSON DARK SMALL SIDEBOARD 408893 Assembly instructions



## HUDSON DARK SMALL SIDEBOARD 408893 Assembly instructions



next

H75 x W106.2 x D45cm



### **NEXT** HUDSON DARK SMALL SIDEBOARD 408893 Assembly instructions

#### Warnings

We suggest you retain these instructions for future reference.

Keep fittings out of children's reach and keep children well away from the construction area.

This pro