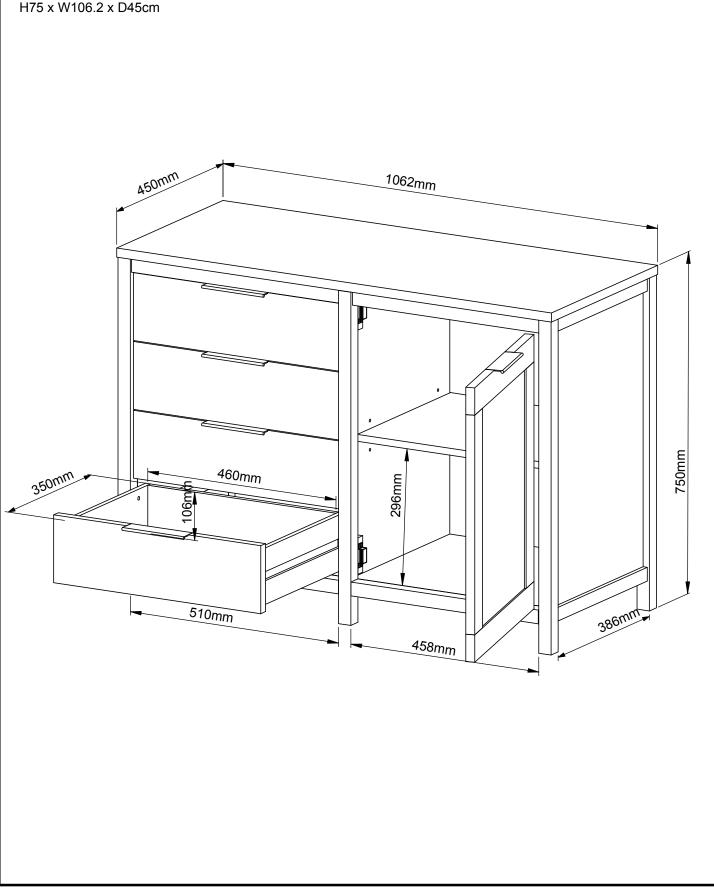

Then just give us a call on 0333 777 8999 and we'll sort out a pick up time for you.

**NEXC** HUDSON DARK SMALL SIDEBOARD 408893 Assembly instructions

Actual product size H75 x W106.2 x D45cm

With: Assembly instructions Missing or damaged parts

## HUDSON DARK SMALL SIDEBOARD 408893 Assembly instructions

next

H75 x W106.2 x D45cm