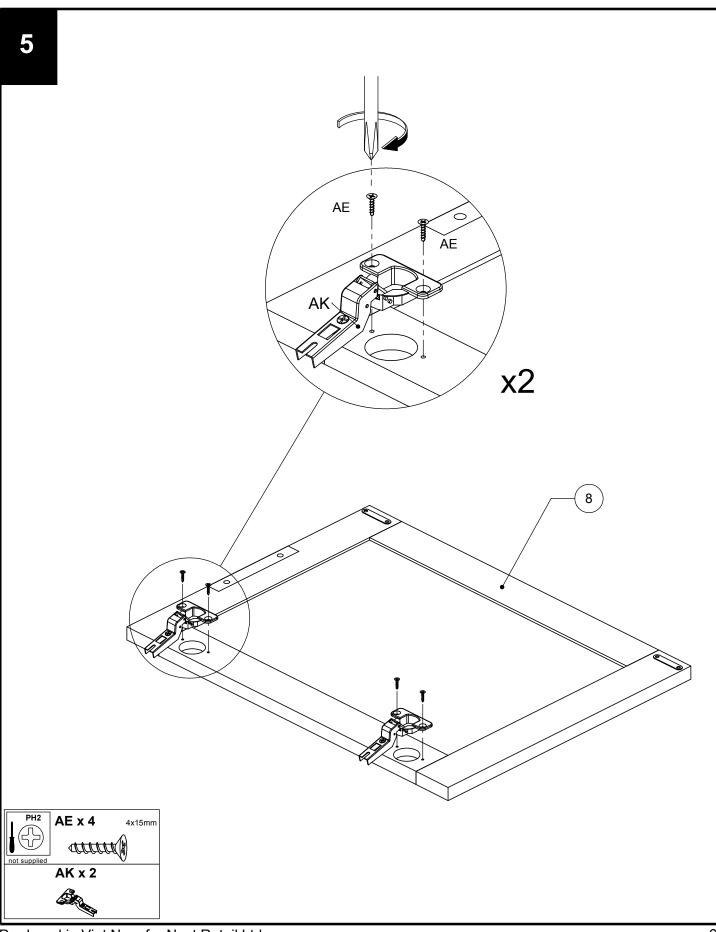

|                                                 |                 |           |        |      |                                              |  |

## **NEXT** HUDSON DARK SMALL SIDEBOARD 408893 Assembly instructions



Produced in Viet Nam for Next Retail Ltd. 408893 -2017-V1



Produced in Viet Nam for Next Retail Ltd. 408893 -2017-V1

## **NEXC** HUDSON DARK SMALL SIDEBOARD 408893 Assembly instructions



Produced in Viet Nam for Next Retail Ltd. 408893 -2017-V1

Assembly instructions

next



Produced in Viet Nam for Next Retail Ltd. 408893 -2017-V1



next



<sup>408893 -2017-</sup>V1

### **NEXT** HUDSON DARK SMALL SIDEBOARD 408893 Assembly instructions



## HUDSON DARK SMALL SIDEBOARD 408893 Assembly instructions



next

H75 x W106.2 x D45cm



### **NEXT** HUDSON DARK SMALL SIDEBOARD 408893 Assembly instructions

#### Warnings

We suggest you retain these instructions for future reference.

Keep fittings out of children's reach and keep children well away from the construction area.

This product should only be used on firm, level ground.

Please periodically check all fittings and re-tighten as necessary.

Please do not sit or stand on your furniture.

Avoid exposing the furnitur