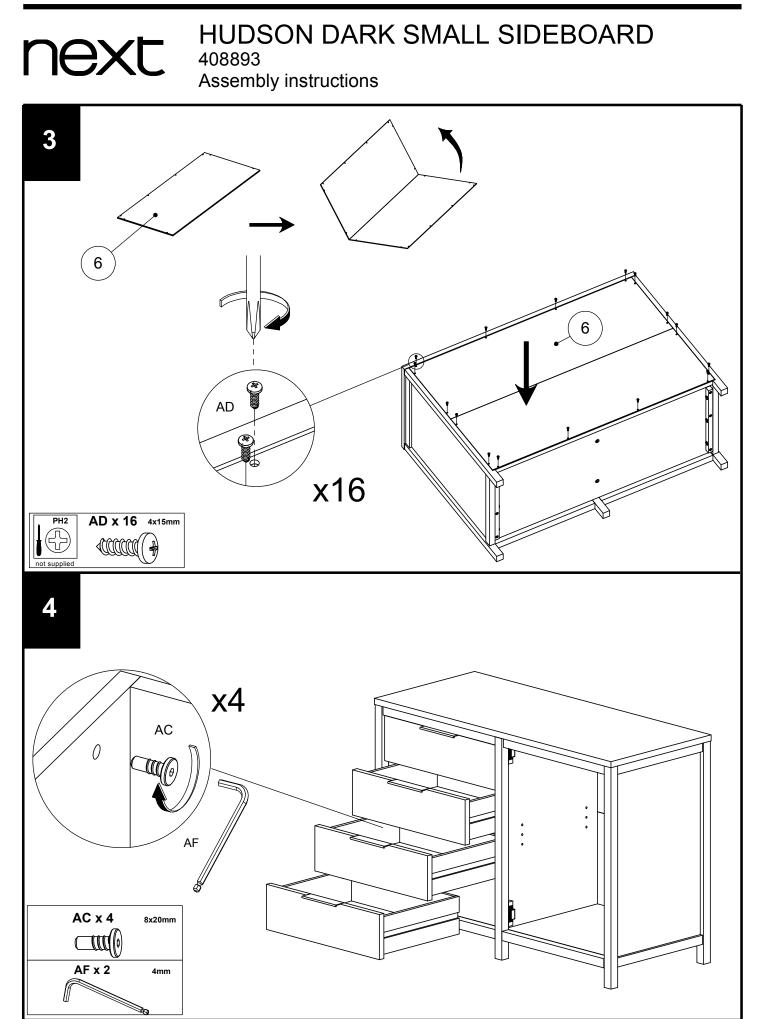

|                                                 |                 |           |        |      |                                              |  |

## **NEXT** HUDSON DARK SMALL SIDEBOARD 408893 Assembly instructions



Produced in Viet Nam for Next Retail Ltd. 408893 -2017-V1



Produced in Viet Nam for Next Retail Ltd. 408893 -2017-V1

## **NEXC** HUDSON DARK SMALL SIDEBOARD 408893 Assembly instructions



Produced in Viet Nam for Next Retail Ltd. 408893 -2017-V1

Assembly instructions

next



Produced in Viet Nam for Next Retail Ltd. 408893 -2017-V1



next



<sup>408893 -2017-</sup>V1

### **NEXT** HUDSON DARK SMALL SIDEBOARD 408893 Assembly instructions



## HUDSON DARK SMALL SIDEBOARD 408893 Assembly instructions



next

H75 x W106.2 x D45cm



### **NEXT** HUDSON DARK SMALL SIDEBOARD 408893 Assembly instructions

#### Warnings

We suggest you retain these instructions for future reference.

Keep fittings out of children's reach and keep children well away from the construction area.

This product should only be used on firm, level ground.

Please perio