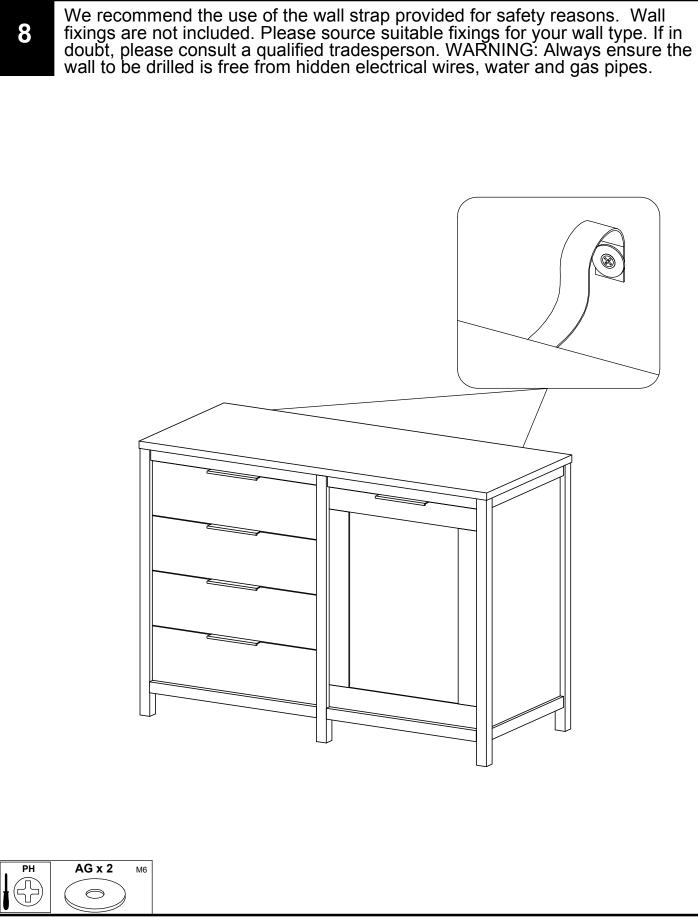

|                                                 |                 |           |        |      |                                              |  |

## **NEXT** HUDSON DARK SMALL SIDEBOARD 408893 Assembly instructions



Produced in Viet Nam for Next Retail Ltd. 408893 -2017-V1



Produced in Viet Nam for Next Retail Ltd. 408893 -2017-V1

## **NEXC** HUDSON DARK SMALL SIDEBOARD 408893 Assembly instructions



Produced in Viet Nam for Next Retail Ltd. 408893 -2017-V1

Assembly instructions

next



Produced in Viet Nam for Next Retail Ltd. 408893 -2017-V1



next



<sup>408893 -2017-</sup>V1

### **NEXT** HUDSON DARK SMALL SIDEBOARD 408893 Assembly instructions



## HUDSON DARK SMALL SIDEBOARD 408893 Assembly instructions



next

H75 x W106.2 x D45cm



### **NEXT** HUDSON DARK SMALL SIDEBOARD 408893 Assembly instructions

#### Warnings

We suggest you retain these instructions for future reference.

Keep fittings out of children's reach and keep children well away from the construction area.

This product should only be used on firm, level ground.

Please periodically check all fittings and re-tighten as necessary.

Please do not sit or stand on your furniture.

Avoid exposing the furniture to excessive heat or direct sunlight as this can cause deterioration of the colour.

Unwrap all packaging materials and place the components on top of the carton box or on a clean floor to protect it from damage.

#### Do's

We suggest you spend a short time