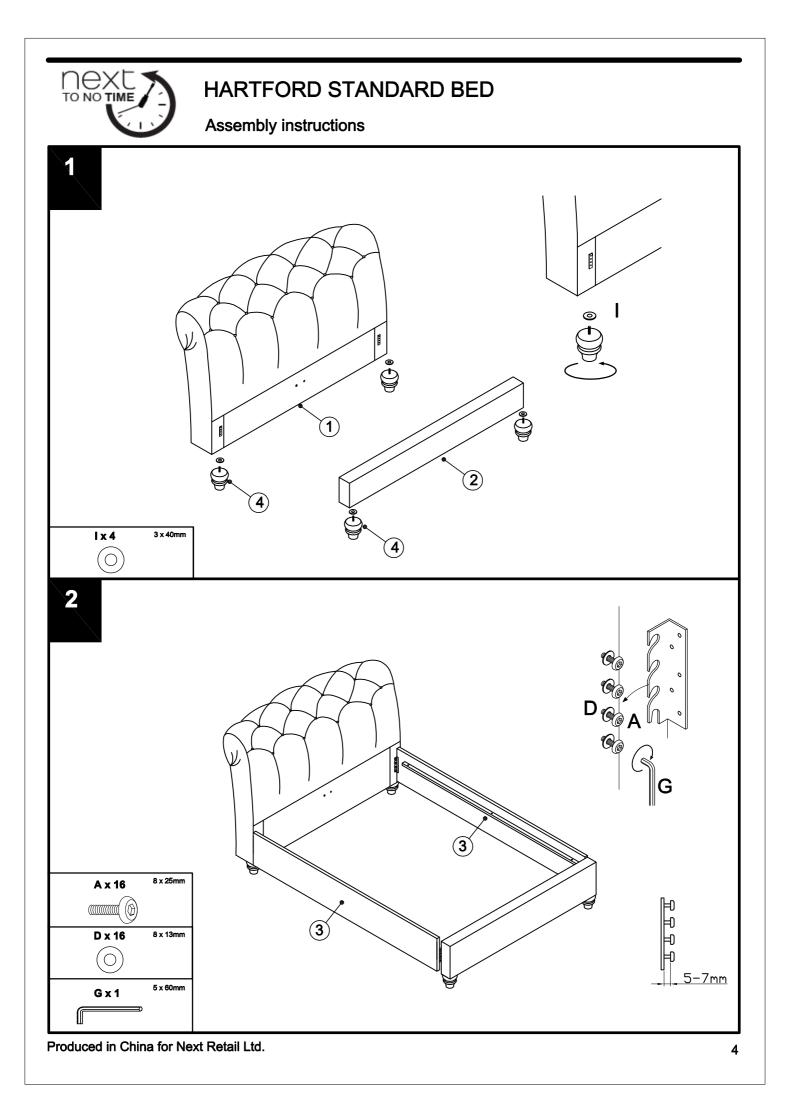

# HARTFORD STANDARD BED

Assembly instructions

# HARTFORD STANDARD BED

Assembly instructions

| Fixtures and fittings<br>supplied (actual size) |           |     |       | mm 10 20 30 40 50 60 70 80 90 100 110 120 130 |
|-------------------------------------------------|-----------|-----|-------|-----------------------------------------------|
| Ref                                             | Dimension | Qty | Spare |                                               |
| A                                               | 8 x 25mm  | 20  | 2     |                                               |
| в                                               | 6 x 30mm  | 2   | 1     |                                               |
| с                                               | 8 x 25mm  | 8   | 1     |                                               |
| D                                               | 8 x 13mm  | 20  | 2     |                                               |
| E                                               | 6 x 11mm  | 2   | 2     |                                               |
| F                                               | 4 x 60mm  | 2   | N/A   |                                               |
| G                                               | 5 x 60mm  | 2   | N/A   |                                               |
| н                                               | 65 x 56mm | 4   | 1     |                                               |
| I                                               | 3 x 40mm  | 4   | N/A   |                                               |
| J                                               | 2 x 11mm  | 4   | N/A   |                                               |