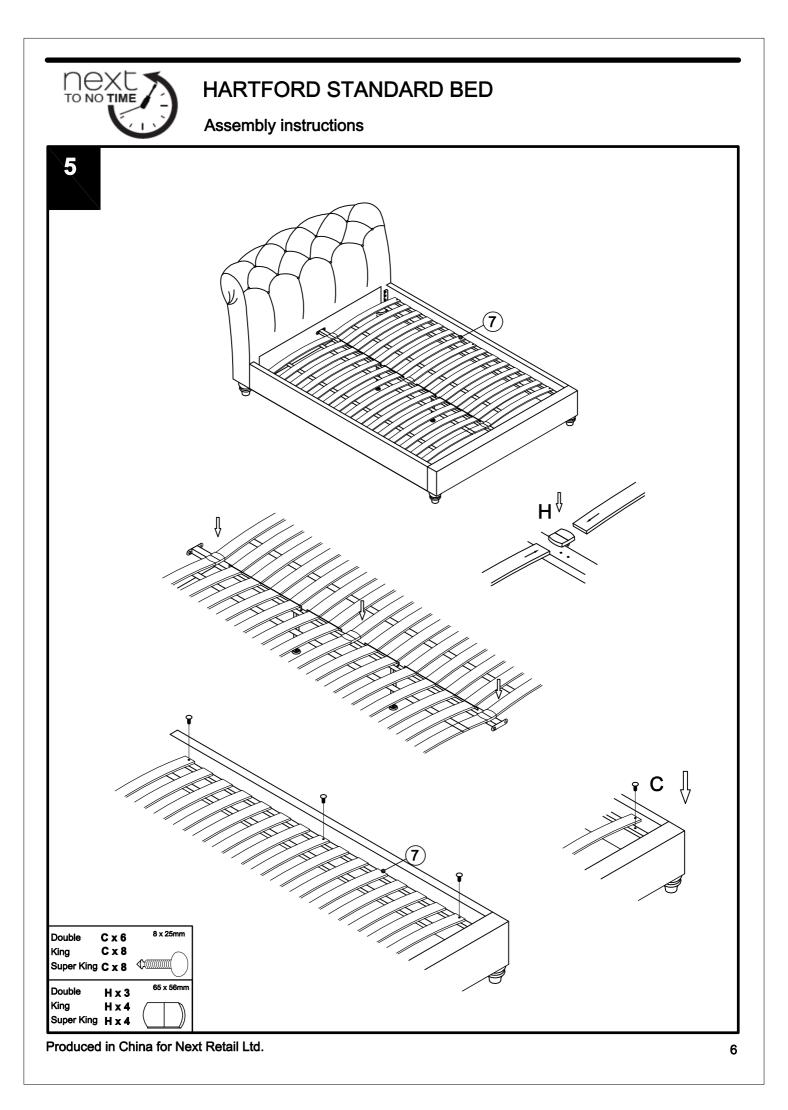

E                                               | 6 x 11mm  | 2   | 2     |                                               |
| F                                               | 4 x 60mm  | 2   | N/A   |                                               |
| G                                               | 5 x 60mm  | 2   | N/A   |                                               |
| н                                               | 65 x 56mm | 4   | 1     |                                               |
| I                                               | 3 x 40mm  | 4   | N/A   |                                               |
| J                                               | 2 x 11mm  | 4   | N/A   |                                               |

Produced in China for Next Retail Ltd.