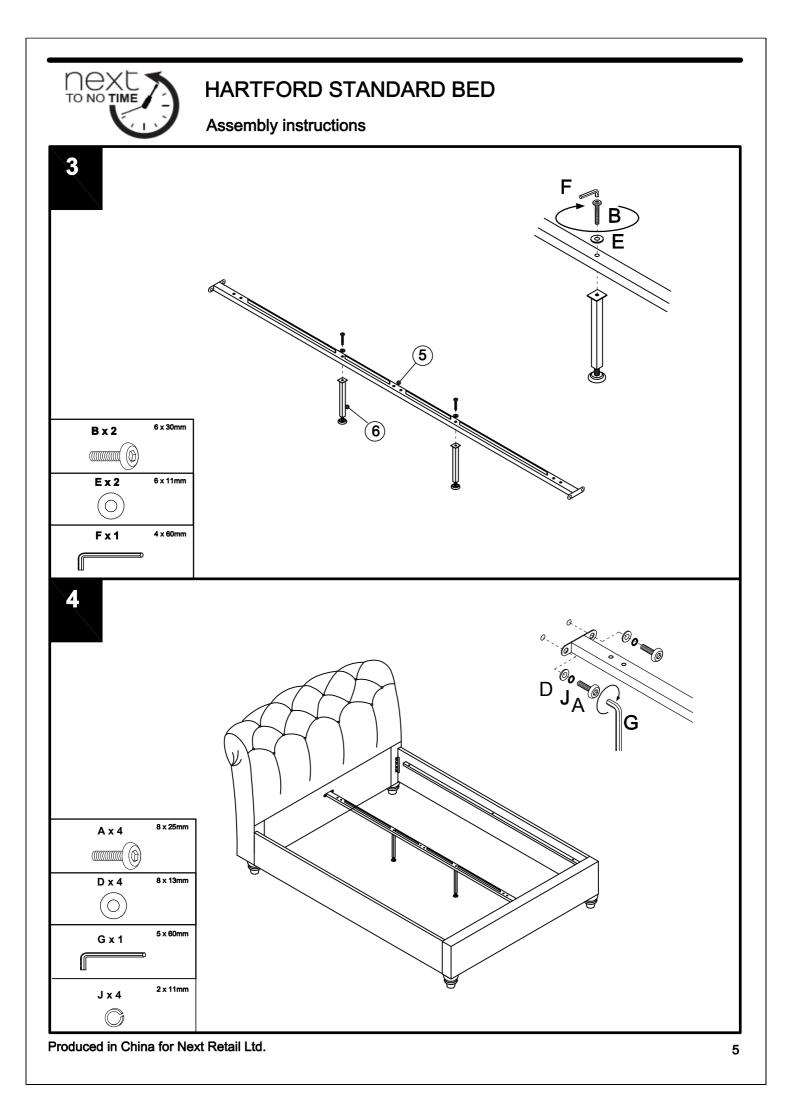

# HARTFORD STANDARD BED

Assembly instructions

# HARTFORD STANDARD BED

Assembly instructions

| Fixtures and fittings<br>supplied (actual size) |           |     |       | mm 10 20 30 40 50 60 70 80 90 100 110 120 130 |
|-------------------------------------------------|-----------|-----|-------|-----------------------------------------------|
| Ref                                             | Dimension | Qty | Spare |                                               |
| A                                               | 8 x 25mm  | 20  | 2     |                                               |
| в                                               | 6 x 30mm  | 2   | 1     |                                               |
| с                                               | 8 x 25mm  | 8   | 1     |                                               |
| D                                               | 8 x 13mm  | 20  | 2     |                                               |
| E                                               | 6 x 11mm  | 2   | 2     |                                               |
| F                                               | 4 x 60mm  | 2   | N/A   |                                               |
| G                                               | 5 x 60mm  | 2   | N/A   |                                               |
| н                                               | 65 x 56mm | 4   | 1     |                                               |
| I                                               | 3 x 40mm  | 4   | N/A   |                                               |
| J                                               | 2 x 11mm  | 4   | N/A   |                                               |