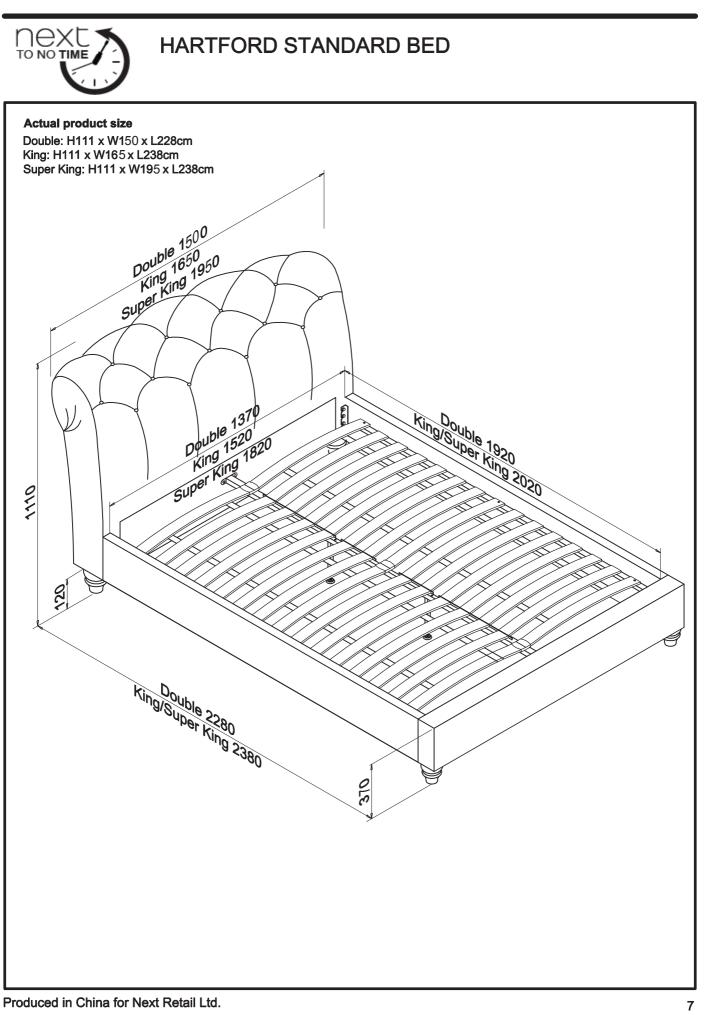

#### Actual product size

Double: H111 x W150 x L228cm King: H111 x W165 x L238cm Super King: H111 x W195 x L238cm

**Need Help?** 

With: Assembly instructions Missing or damaged parts

CALL: 0333 777 8999

Produced in China for Next Retail Ltd.