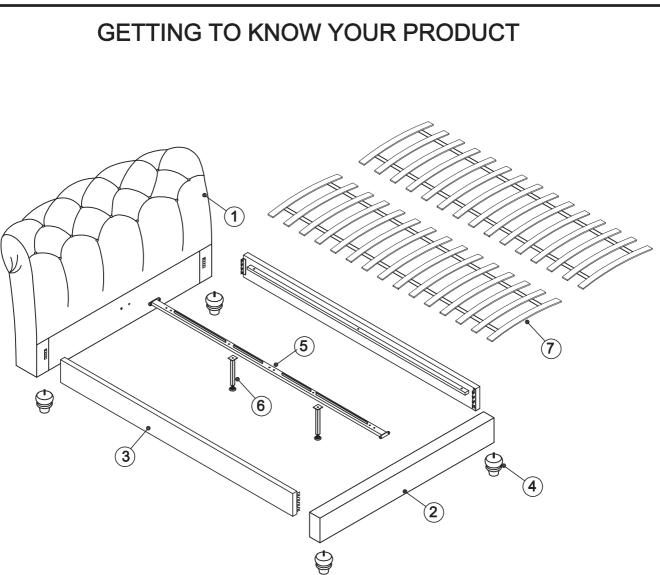

#### Components supplied. Please use this guide if you require replacement parts.

| Ref | Dimension                                                     | Visual | Qty | Ref | Dimension                                                  | Visual | Qty |
|-----|---------------------------------------------------------------|--------|-----|-----|------------------------------------------------------------|--------|-----|
| 1   | Double:150x99cm<br>King:165x99cm<br>Super King:195x99cm       |        | 1   | 5   | Double:192 x 4cm<br>King:202 x 4cm<br>Super King:202 x 4cm |        | 1   |
| 2   | Double:147 x 25cm<br>King:162 x 25cm<br>Super King:192 x 25cm | I I    | 1   | 6   | 27 x 2.5cm                                                 |        | 2   |
| 3   | Double:192 x 25cm<br>King:202 x 25cm<br>Super King:202 x 25cm |        | 2   | 7   | King: 190 X 75.6cm                                         |        |     |
| 4   | 12 x 8cm                                                      | ¢      | 4   |     | Super King190 x 90cm                                       |        |     |