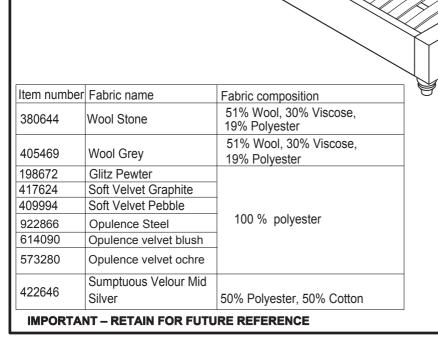

#### Components supplied. Please use this guide if you require replacement parts.

| Ref | Dimension                                                     | Visual | Qty | Ref | Dimension                                                  | Visual | Qty |
|-----|---------------------------------------------------------------|--------|-----|-----|------------------------------------------------------------|--------|-----|
| 1   | Double:150x99cm<br>King:165x99cm<br>Super King:195x99cm       |        | 1   | 5   | Double:192 x 4cm<br>King:202 x 4cm<br>Super King:202 x 4cm |        | 1   |
| 2   | Double:147 x 25cm<br>King:162 x 25cm<br>Super King:192 x 25cm | I I    | 1   | 6   | 27 x 2.5cm                                                 |        | 2   |
| 3   | Double:192 x 25cm<br>King:202 x 25cm<br>Super King:202 x 25cm |        | 2   | 7   | King: 190 X 75.6cm                                         |        |     |
| 4   | 12 x 8cm                                                      | ¢      | 4   |     | Super King190 x 90cm                                       |        |     |