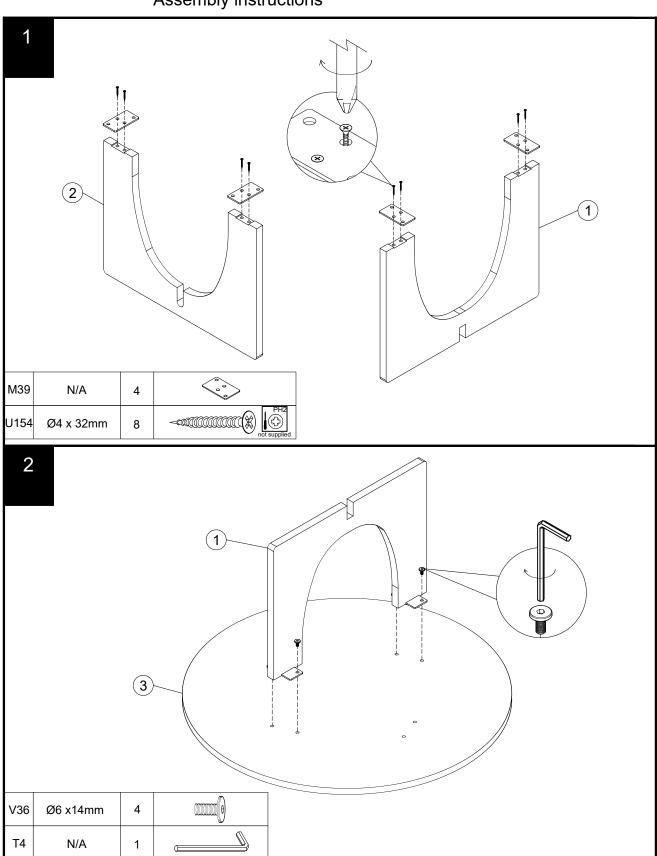

### Fixtures and fittings supplied (actual size)

| Ref  | Dimensions | Qty | Spare Qty |
|------|------------|-----|-----------|
| U154 | Ø4 x 32mm  | 8   | 1         |
| V36  | Ø6 x14mm   | 8   | 1         |

#### Fixtures and fittings supplied ( not to scale)

| Ref | Dimensions | Qty | Spare Qty | Visual |
|-----|------------|-----|-----------|--------|
| T4  | N/A        | 1   | N/A       |        |
| M39 | N/A        | 4   | N/A       | 000    |