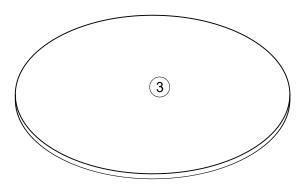

# NEXT CRAFT WALNUT COFFEE TABLE 425104 Assembly instructions

 $\label{lem:components} \textbf{Components supplied. Please use this guide } \ \textbf{if you require replacement parts.}$ 

| Ref | Dimensions | Visual | Qty | Ctn |
|-----|------------|--------|-----|-----|
| 1   | 40 x 72cm  |        | 1   | 1   |
| 2   | 40 x 72cm  |        | 1   | 1   |
| 3   | 82 x 82cm  |        | 1   | 1   |