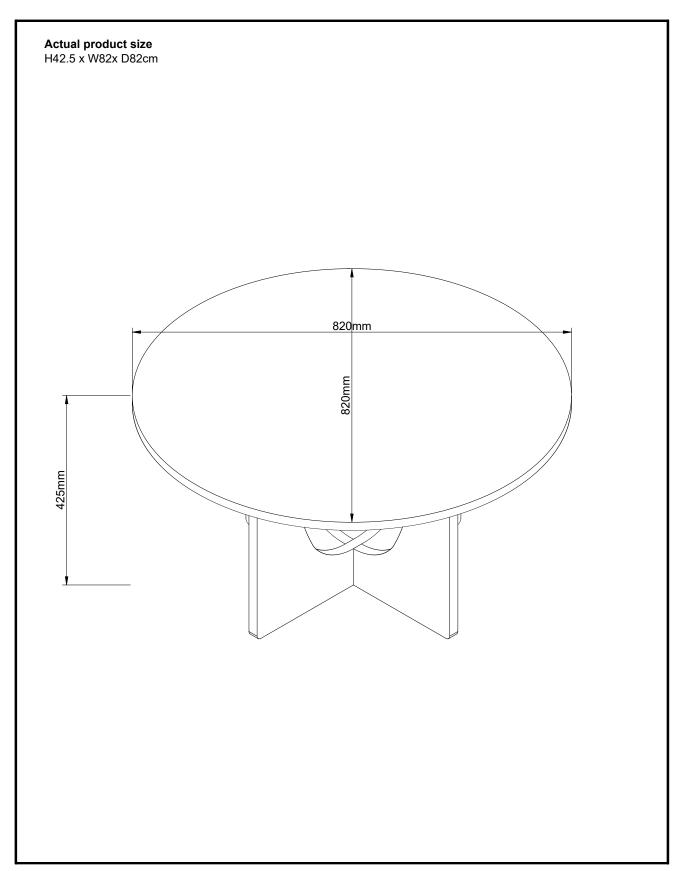

# NEXT CRAFT WALNUT COFFEE TABLE 425104 Assembly instructions

 $\label{lem:components} \textbf{Components supplied. Please use this guide } \ \textbf{if you require replacement parts.}$ 

| Ref | Dimensions | Visual | Qty | Ctn |
|-----|------------|--------|-----|-----|
| 1   | 40 x 72cm  |        | 1   | 1   |
| 2   | 40 x 72cm  |        | 1   | 1   |
| 3   | 82 x 82cm  |        | 1   | 1   |