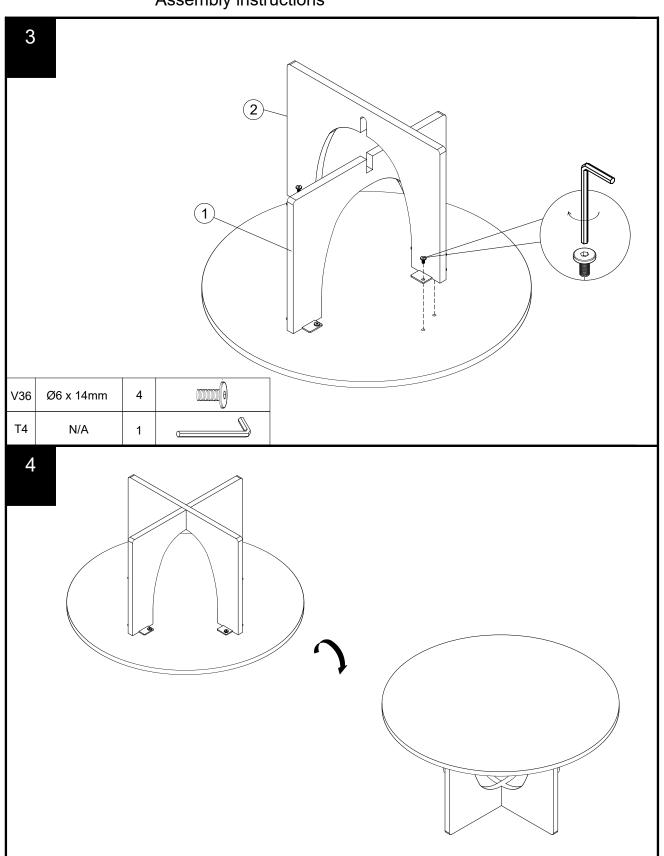

### Fixtures and fittings supplied (actual size)

| Ref  | Dimensions | Qty | Spare Qty |
|------|------------|-----|-----------|
| U154 | Ø4 x 32mm  | 8   | 1         |
| V36  | Ø6 x14mm   | 8   | 1         |

#### Fixtures and fittings supplied ( not to scale)

| Ref | Dimensions | Qty | Spare Qty | Visual |
|-----|------------|-----|-----------|--------|
| T4  | N/A        | 1   | N/A       |        |
| M39 | N/A        | 4   | N/A       | 000    |