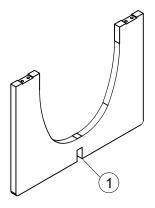

# NEXT CRAFT WALNUT COFFEE TABLE 425104 Assembly instructions

 $\label{lem:components} \textbf{Components supplied. Please use this guide } \ \textbf{if you require replacement parts.}$ 

| Ref | Dimensions | Visual | Qty | Ctn |
|-----|------------|--------|-----|-----|
| 1   | 40 x 72cm  |        | 1   | 1   |
| 2   | 40 x 72cm  |        | 1   | 1   |
| 3   | 82 x 82cm  |        | 1   | 1   |