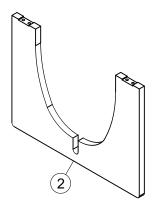

# NEXT CRAFT WALNUT COFFEE TABLE 425104 Assembly instructions

 $\label{lem:components} \textbf{Components supplied. Please use this guide } \ \textbf{if you require replacement parts.}$ 

| Ref | Dimensions | Visual | Qty | Ctn |
|-----|------------|--------|-----|-----|
| 1   | 40 x 72cm  |        | 1   | 1   |
| 2   | 40 x 72cm  |        | 1   | 1   |
| 3   | 82 x 82cm  |        | 1   | 1   |