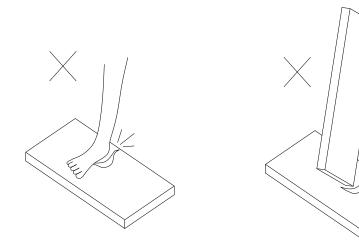

# Care instructions for hollow board & Honeycomb board during you assembling the product

The structures of hollow board & honeycomb board are as below:

The centre of Hollow board & Honeycomb board is hollow. To avoid damaging the hollow board/honeycomb board, we suggest you not step on the hollow board/honeycomb board or not put other part on the board on the end when you assemble the product.