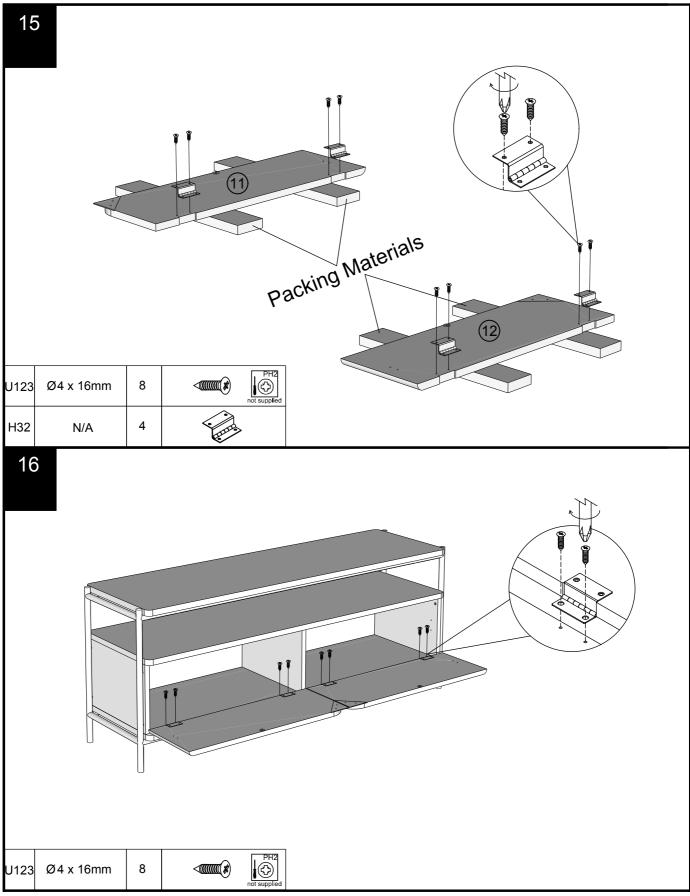

|















14

We recommend the use of the wall attachment bracket/strap provided for safety reasons. Secure the strap to the wall with an appropriate screw and wall plug for your wall type (not provided). To hide the strap behind the unit ,drill the hole lower than the top of unit.

Attach the other end of the strap to the underside of the top panel with screw. Warning: Always ensure intended wall area to be drilled is free from hidden electrical wires,water and gas pipes. NB:Wall fixings are not included-Please source suitable fixing for your wall type. If in doubt please consult a qualified trades person.

Please ensure you secure your product to the wall for your and your family's safety before you use it.







# NEXT EVIE FLOATING TV UNIT 428636



Produced in China for Next Retail Ltd. 428636-2023-V1.



# NEXT EVIE FLOATING TV UNIT 428636

#### Warnings

We suggest you retain these instructions for future reference.

Keep fittings out of children's reach and keep children well away from construction area.

This product should only be used on firm level ground.

Please periodically check all fittings and re-tighten as necessary.

Please do not sit or stand on your furniture.

Avoid exposing the furniture to excessive heat or direct sunlight as this can cause deterioration of the colour.

Unwrap all packaging materials and place the components on top of the carton box or on a clean floor to protect it from damage

#### **Missing parts**

If you are missing any fixtures and fittings for your