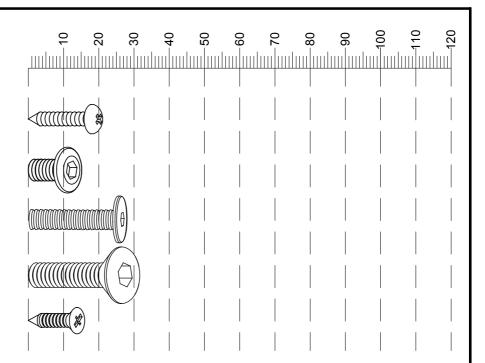

#### Fixtures and fittings supplied (not to scale)

| Ref | Dimensions | Qty | Spare Qty | Visual                                                                                                                                                                                                                                                                                                                                                                                                                                                                                                                                                                                                                                                                                                                                                                                                                                                                                                                                                                                                                                                                                                                                                                                                                                                                                                                                                                                                                                                                                                                                                                                                                                                                                                                                                                                                                                                                                                                                                                                                                                                                                                                         |
|-----|------------|-----|-----------|--------------------------------------------------------------------------------------------------------------------------------------------------------------------------------------------------------------------------------------------------------------------------------------------------------------------------------------------------------------------------------------------------------------------------------------------------------------------------------------------------------------------------------------------------------------------------------------------------------------------------------------------------------------------------------------------------------------------------------------------------------------------------------------------------------------------------------------------------------------------------------------------------------------------------------------------------------------------------------------------------------------------------------------------------------------------------------------------------------------------------------------------------------------------------------------------------------------------------------------------------------------------------------------------------------------------------------------------------------------------------------------------------------------------------------------------------------------------------------------------------------------------------------------------------------------------------------------------------------------------------------------------------------------------------------------------------------------------------------------------------------------------------------------------------------------------------------------------------------------------------------------------------------------------------------------------------------------------------------------------------------------------------------------------------------------------------------------------------------------------------------|
| M38 | N/A        | 2   | N/A       | ii                                                                                                                                                                                                                                                                                                                                                                                                                                                                                                                                                                                                                                                                                                                                                                                                                                                                                                                                                                                                                                                                                                                                                                                                                                                                                                                                                                                                                                                                                                                                                                                                                                                                                                                                                                                                                                                                                                                                                                                                                                                                                                                             |
| Т38 | N/A        | 6   | 1         |                                                                                                                                                                                                                                                                                                                                                                                                                                                                                                                                                                                                                                                                                                                                                                                                                                                                                                                                                                                                                                                                                                                                                                                                                                                                                                                                                                                                                                                                                                                                                                                                                                                                                                                                                                                                                                                                                                                                                                                                                                                                                                                                |
| Т39 | N/A        | 2   | N/A       | 8 0                                                                                                                                                                                                                                                                                                                                                                                                                                                                                                                                                                                                                                                                                                                                                                                                                                                                                                                                                                                                                                                                                                                                                                                                                                                                                                                                                                                                                                                                                                                                                                                                                                                                                                                                                                                                                                                                                                                                                                                                                                                                                                                            |
| T4  | N/A        | 2   | N/A       |                                                                                                                                                                                                                                                                                                                                                                                                                                                                                                                                                                                                                                                                                                                                                                                                                                                                                                                                                                                                                                                                                                                                                                                                                                                                                                                                                                                                                                                                                                                                                                                                                                                                                                                                                                                                                                                                                                                                                                                                                                                                                                                                |
| H38 | N/A        | 2   | N/A       | G ST                                                                                                                                                                                                                                                                                                                                                                                                                                                                                                                                                                                                                                                                                                                                                                                                                                                                                                                                                                                                                                                                                                                                                                                                                                                                                                                                                                                                                                                                                                                                                                                                                                                                                                                                                                                                                                                                                                                                                                                                                                                                                                                           |
| H32 | N/A        | 4   | N/A       | - Contraction of the second se |
| 01  | Ø21mm      | 4   | 1         | $\bigcirc$                                                                                                                                                                                                                                                                                                                                                                                                                                                                                                                                                                                                                                                                                                                                                                                                                                                                                                                                                                                                                                                                                                                                                                                                                                                                                                                                                                                                                                                                                                                                                                                                                                                                                                                                                                                                                                                                                                                                                                                                                                                                                                                     |