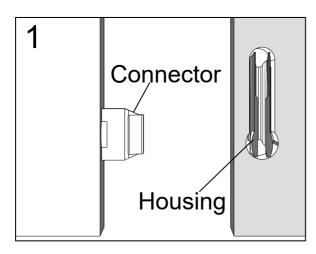

Produced in China for Next Retail Ltd. 428636-2023-V1.

Push connector into housing to be jointed.

Make sure there is no gap between the panels.

|      | Fixtures and fittings<br>supplied (actual size) |    |           |  |  |  |  |  |
|------|-------------------------------------------------|----|-----------|--|--|--|--|--|
| Ref  | Ref Dimensions                                  |    | Spare Qty |  |  |  |  |  |
| S41  | Ø4 x 16mm                                       | 2  | 1         |  |  |  |  |  |
| Y29  | Ø6 x 12mm                                       | 12 | 2         |  |  |  |  |  |
| V47  | Ø6 x 25mm                                       | 4  | 1         |  |  |  |  |  |
| Y22  | Ø6 x 32mm                                       | 6  | 1         |  |  |  |  |  |
| U123 | Ø4 x 16mm                                       | 24 | 2         |  |  |  |  |  |