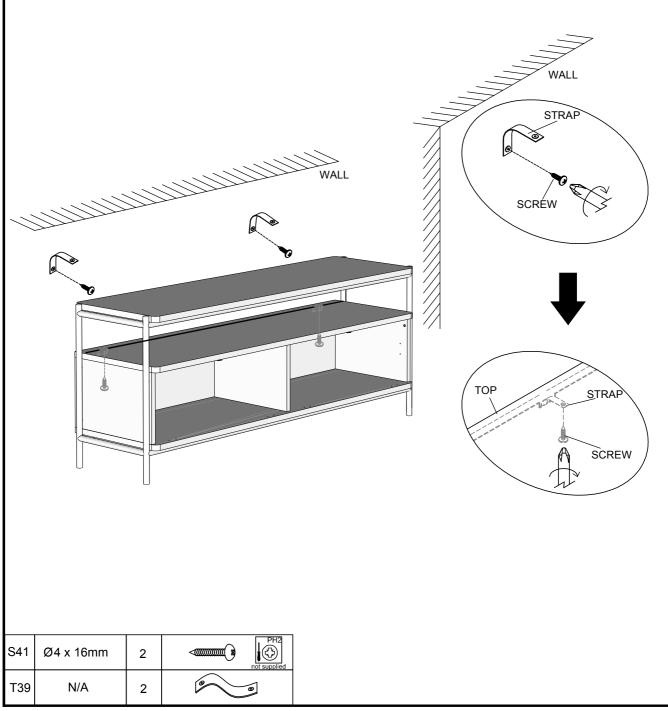

14

We recommend the use of the wall attachment bracket/strap provided for safety reasons. Secure the strap to the wall with an appropriate screw and wall plug for your wall type (not provided). To hide the strap behind the unit ,drill the hole lower than the top of unit.

Attach the other end of the strap to the underside of the top panel with screw. Warning: Always ensure intended wall area to be drilled is free from hidden electrical wires,water and gas pipes. NB:Wall fixings are not included-Please source suitable fixing for your wall type. If in doubt please consult a qualified trades person.

Please ensure you secure your product to the wall for your and your family's safety before you use it.