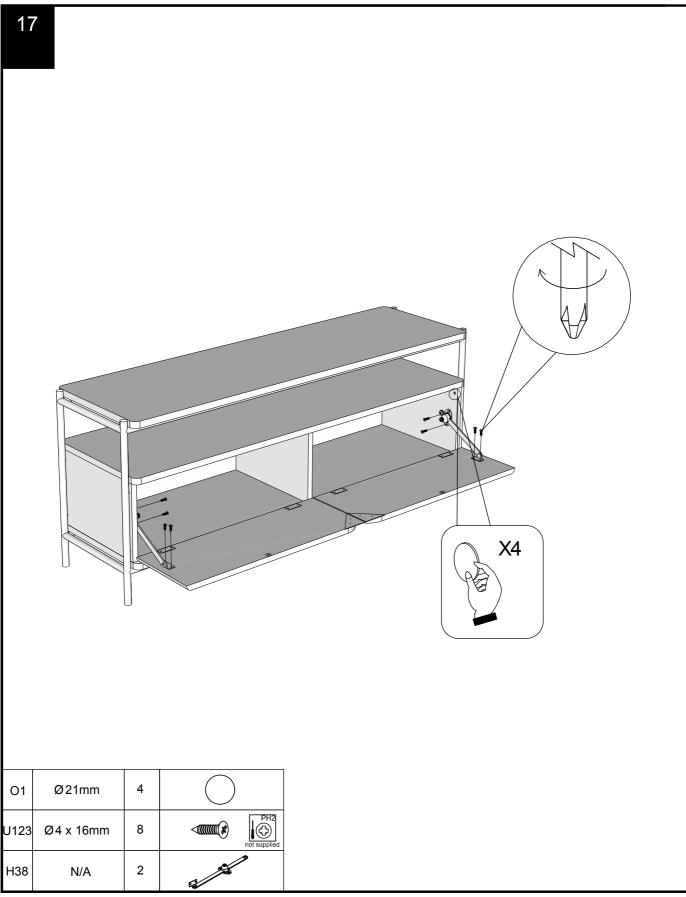

|















14

We recommend the use of the wall attachment bracket/strap provided for safety reasons. Secure the strap to the wall with an appropriate screw and wall plug for your wall type (not provided). To hide the strap behind the unit ,drill the hole lower than the top of unit.

Attach the other end of the strap to the underside of the top panel with screw. Warning: Always ensure intended wall area to be drilled is free from hidden electrical wires,water and gas pipes. NB:Wall fixings are not included-Please source suitable fixing for your wall type. If in doubt please consult a qualified trades person.

Please ensure you secure your product to the wall for your and your family's safety before you use it.







# NEXT EVIE FLOATING TV UNIT 428636



Produced in China for Next Retail Ltd. 428636-2023-V1.



# NEXT EVIE FLOATING TV UNIT 428636

#### Warnings

We suggest you retain these instructions for future reference.

Keep fittings out of children's reach and keep children well away from construction area.

This product should only be used on firm level ground.

Please periodically check all fittings and re-tighten as necessary.

Please do not sit or stand on your furniture.

Avoid exposing the furniture to excessive heat or direct sunlight as this can cause deterioration of the colour.

Unwrap all packaging materials and place the components on top of the carton box or on a clean floor to protect it from damage

#### **Missing parts**

If you are missing any fixtures and fittings for your pr