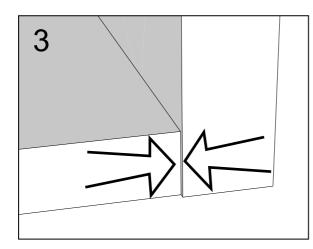

Produced in China for Next Retail Ltd. 428636-2023-V1.

Push connector into housing to be jointed.

Make sure there is no gap between the panels.

|      | Fixtures and fittings<br>supplied (actual size) |    |           |  |  |  |  |  |
|------|-------------------------------------------------|----|-----------|--|--|--|--|--|
| Ref  | Ref Dimensions                                  |    | Spare Qty |  |  |  |  |  |
| S41  | Ø4 x 16mm                                       | 2  | 1         |  |  |  |  |  |
| Y29  | Ø6 x 12mm                                       | 12 | 2         |  |  |  |  |  |
| V47  | Ø6 x 25mm                                       | 4  | 1         |  |  |  |  |  |
| Y22  | Ø6 x 32mm                                       | 6  | 1         |  |  |  |  |  |
| U123 | Ø4 x 16mm                                       | 24 | 2         |  |  |  |  |  |