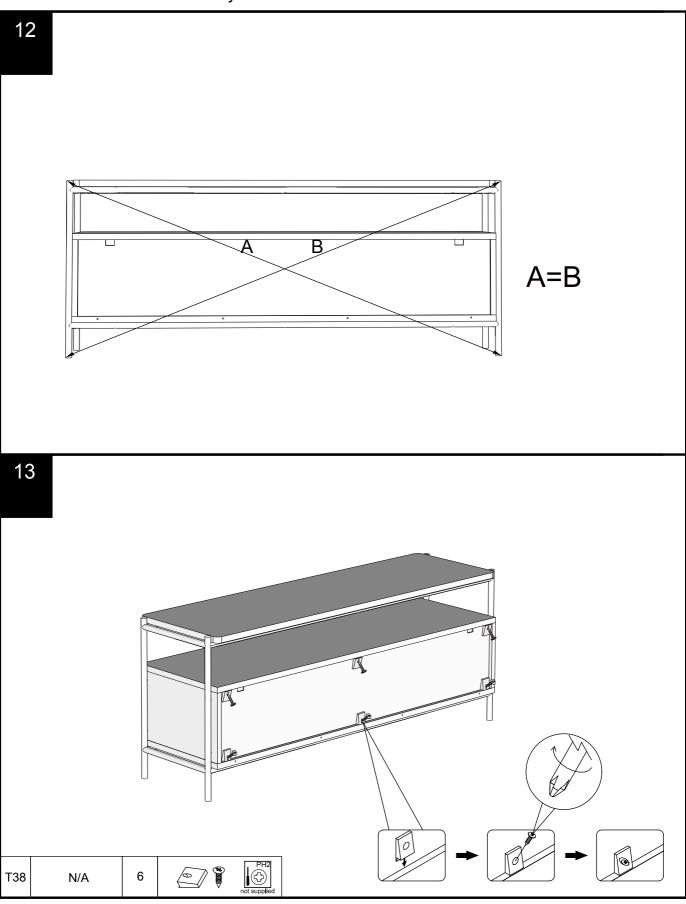

#### Fixtures and fittings supplied (not to scale)

| Ref | Dimensions | Qty | Spare Qty | Visual                                                                                                                                                                                                                                                                                                                                                                                                                                                                                                                                                                                                                                                                                                                                                                                                                                                                                                                                                                                                                                                                                                                                                                                                                                                                                                                                                                                                                                                                                                                                                                                                                                                                                                                                                                                                                                                                                                                                                                                                                                                                                                                         |
|-----|------------|-----|-----------|--------------------------------------------------------------------------------------------------------------------------------------------------------------------------------------------------------------------------------------------------------------------------------------------------------------------------------------------------------------------------------------------------------------------------------------------------------------------------------------------------------------------------------------------------------------------------------------------------------------------------------------------------------------------------------------------------------------------------------------------------------------------------------------------------------------------------------------------------------------------------------------------------------------------------------------------------------------------------------------------------------------------------------------------------------------------------------------------------------------------------------------------------------------------------------------------------------------------------------------------------------------------------------------------------------------------------------------------------------------------------------------------------------------------------------------------------------------------------------------------------------------------------------------------------------------------------------------------------------------------------------------------------------------------------------------------------------------------------------------------------------------------------------------------------------------------------------------------------------------------------------------------------------------------------------------------------------------------------------------------------------------------------------------------------------------------------------------------------------------------------------|
| M38 | N/A        | 2   | N/A       | ii                                                                                                                                                                                                                                                                                                                                                                                                                                                                                                                                                                                                                                                                                                                                                                                                                                                                                                                                                                                                                                                                                                                                                                                                                                                                                                                                                                                                                                                                                                                                                                                                                                                                                                                                                                                                                                                                                                                                                                                                                                                                                                                             |
| Т38 | N/A        | 6   | 1         |                                                                                                                                                                                                                                                                                                                                                                                                                                                                                                                                                                                                                                                                                                                                                                                                                                                                                                                                                                                                                                                                                                                                                                                                                                                                                                                                                                                                                                                                                                                                                                                                                                                                                                                                                                                                                                                                                                                                                                                                                                                                                                                                |
| Т39 | N/A        | 2   | N/A       | 8 0                                                                                                                                                                                                                                                                                                                                                                                                                                                                                                                                                                                                                                                                                                                                                                                                                                                                                                                                                                                                                                                                                                                                                                                                                                                                                                                                                                                                                                                                                                                                                                                                                                                                                                                                                                                                                                                                                                                                                                                                                                                                                                                            |
| T4  | N/A        | 2   | N/A       |                                                                                                                                                                                                                                                                                                                                                                                                                                                                                                                                                                                                                                                                                                                                                                                                                                                                                                                                                                                                                                                                                                                                                                                                                                                                                                                                                                                                                                                                                                                                                                                                                                                                                                                                                                                                                                                                                                                                                                                                                                                                                                                                |
| H38 | N/A        | 2   | N/A       | G ST                                                                                                                                                                                                                                                                                                                                                                                                                                                                                                                                                                                                                                                                                                                                                                                                                                                                                                                                                                                                                                                                                                                                                                                                                                                                                                                                                                                                                                                                                                                                                                                                                                                                                                                                                                                                                                                                                                                                                                                                                                                                                                                           |
| H32 | N/A        | 4   | N/A       | - Contraction of the second se |
| 01  | Ø21mm      | 4   | 1         | $\bigcirc$                                                                                                                                                                                                                                                                                                                                                                                                                                                                                                                                                                                                                                                                                                                                                                                                                                                                                                                                                                                                                                                                                                                                                                                                                                                                                                                                                                                                                                                                                                                                                                                                                                                                                                                                                                                                                                                                                                                                                                                                                                                                                                                     |