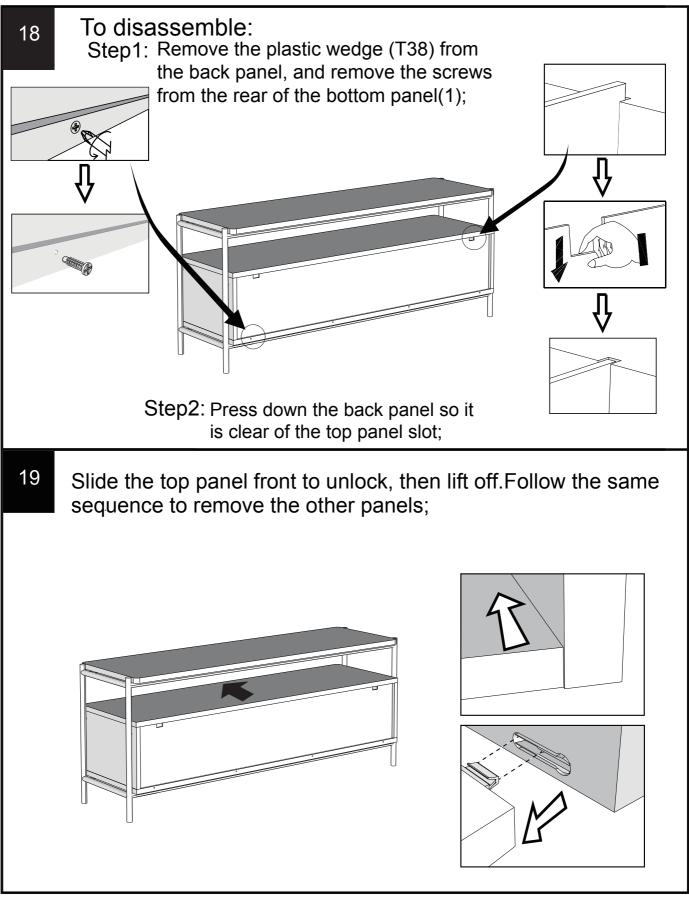

|















14

We recommend the use of the wall attachment bracket/strap provided for safety reasons. Secure the strap to the wall with an appropriate screw and wall plug for your wall type (not provided). To hide the strap behind the unit ,drill the hole lower than the top of unit.

Attach the other end of the strap to the underside of the top panel with screw. Warning: Always ensure intended wall area to be drilled is free from hidden electrical wires,water and gas pipes. NB:Wall fixings are not included-Please source suitable fixing for your wall type. If in doubt please consult a qualified trades person.

Please ensure you secure your product to the wall for your and your family's safety before you use it.







# NEXT EVIE FLOATING TV UNIT 428636



Produced in China for Next Retail Ltd. 428636-2023-V1.



# NEXT EVIE FLOATING TV UNIT 428636

#### Warnings

We suggest you retain these instructions for future reference.

Keep fittings out of children's reach and keep children well away from construction area.

This product should only be used on firm level ground.

Please periodically check all fittings and re-tighten as necessary.

Please do not sit or stand on your furniture.

Avoid exposing the furniture to excessive heat or direct sunlight as this can cause deterioration of the colour.

Unwrap all packaging materials and place the components on top of the carton box or on a clean floor to protect it from damage

#### **Missing parts**

If you are missing any fixtures and fittings for your product. Please contact our customer serv