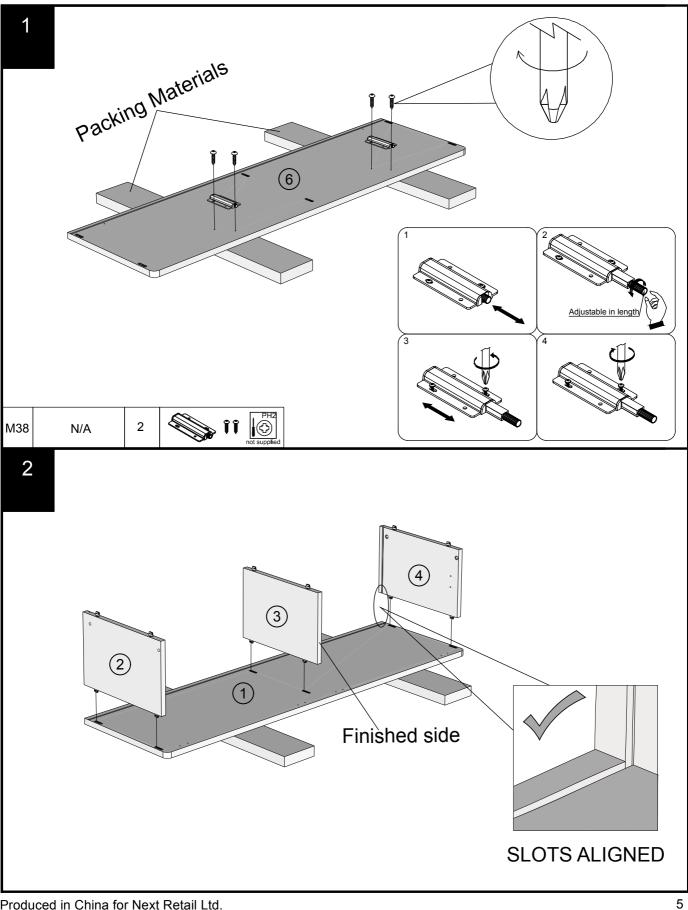

# 2. PROTECTIVE PACKAGING

If you're happy, then it's time to get opening! Start by laying everything out on the protective packaging – this will prevent anything getting scratched.

Unwrap all packaging materials and place the components on top of the carton box or on a clean floor to protect it from damage