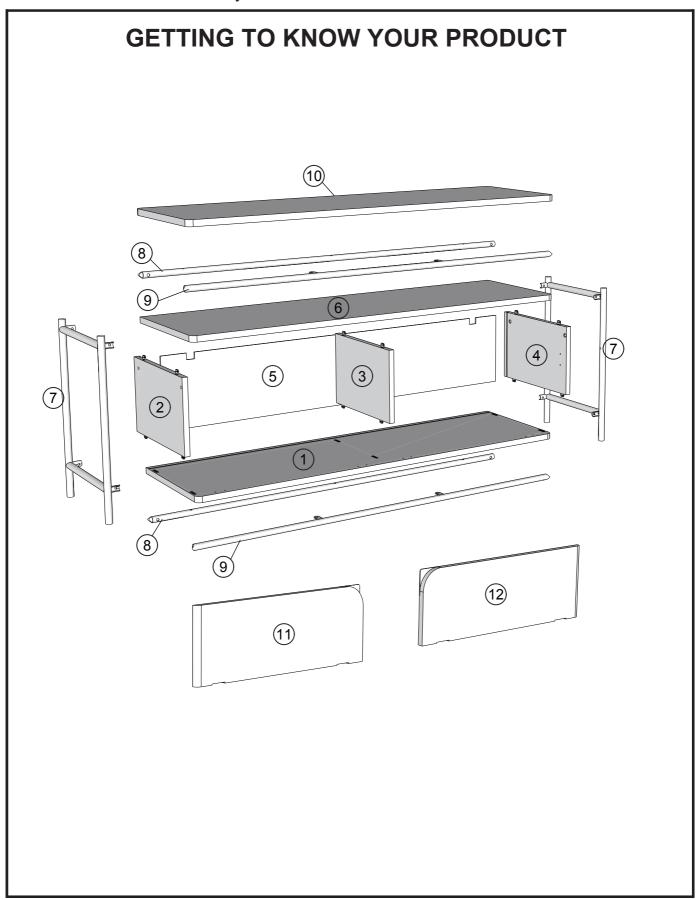

# **3. PARTS PAGE**

Finally, double check you have all the pieces by referencing the parts page of the instructions.

Do not place hot items (e.g. hot drinks) directly on to the wood surface. Please make sure you use a placemat or coaster.

| Ref | Dimensions   | Visual | Qty | Ctn |
|-----|--------------|--------|-----|-----|
| 1   | 35x120cm     |        | 1   | 1   |
| 2   | 21.5x33cm    |        | 1   | 1   |
| 3   | 21.5x31cm    |        | 1   | 1   |
| 4   | 21.5x33cm    |        | 1   | 1   |
| 5   | 22.5x117.5cm |        | 1   | 1   |
| 6   | 35x120cm     |        | 1   | 1   |
| 7   | 31x50cm      |        | 2   | 1   |
| 8   | 2x122cm      |        | 2   | 1   |
| 9   | 2x122cm      |        | 2   | 1   |
| 10  | 35x120cm     |        | 1   | 1   |
| 11  | 20.5x60cm    |        | 1   | 1   |
| 12  | 20.5x60cm    |        | 1   | 1   |

Produced in China for Next Retail Ltd. 428636-2023-V1.

Push connector into housing to be jointed.

Make sure there is no gap between the panels.

|      | Fixtures and fittings<br>supplied (actual size) |    |           |  |  |  |  |  |
|------|-------------------------------------------------|----|-----------|--|--|--|--|--|
| Ref  | Ref Dimensions                                  |    | Spare Qty |  |  |  |  |  |
| S41  | Ø4 x 16mm                                       | 2  | 1         |  |  |  |  |  |
| Y29  | Ø6 x 12mm                                       | 12 | 2         |  |  |  |  |  |
| V47  | Ø6 x 25mm                                       | 4  | 1         |  |  |  |  |  |
| Y22  | Ø6 x 32mm                                       | 6  | 1         |  |  |  |  |  |
| U123 | Ø4 x 16mm                                       | 24 | 2         |  |  |  |  |  |