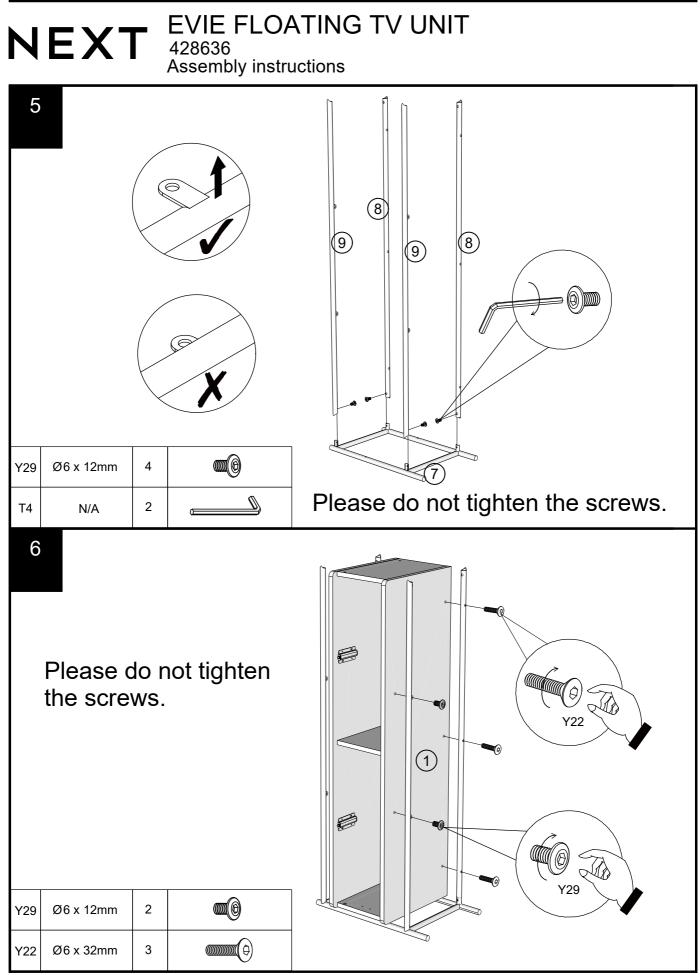

Produced in China for Next Retail Ltd. 428636-2023-V1.

Push connector into housing to be jointed.

Make sure there is no gap between the panels.

|      | Fixtures and fittings<br>supplied (actual size) |    |           |  |  |  |  |  |
|------|-------------------------------------------------|----|-----------|--|--|--|--|--|
| Ref  | Ref Dimensions                                  |    | Spare Qty |  |  |  |  |  |
| S41  | Ø4 x 16mm                                       | 2  | 1         |  |  |  |  |  |
| Y29  | Ø6 x 12mm                                       | 12 | 2         |  |  |  |  |  |
| V47  | Ø6 x 25mm                                       | 4  | 1         |  |  |  |  |  |
| Y22  | Ø6 x 32mm                                       | 6  | 1         |  |  |  |  |  |
| U123 | Ø4 x 16mm                                       | 24 | 2         |  |  |  |  |  |