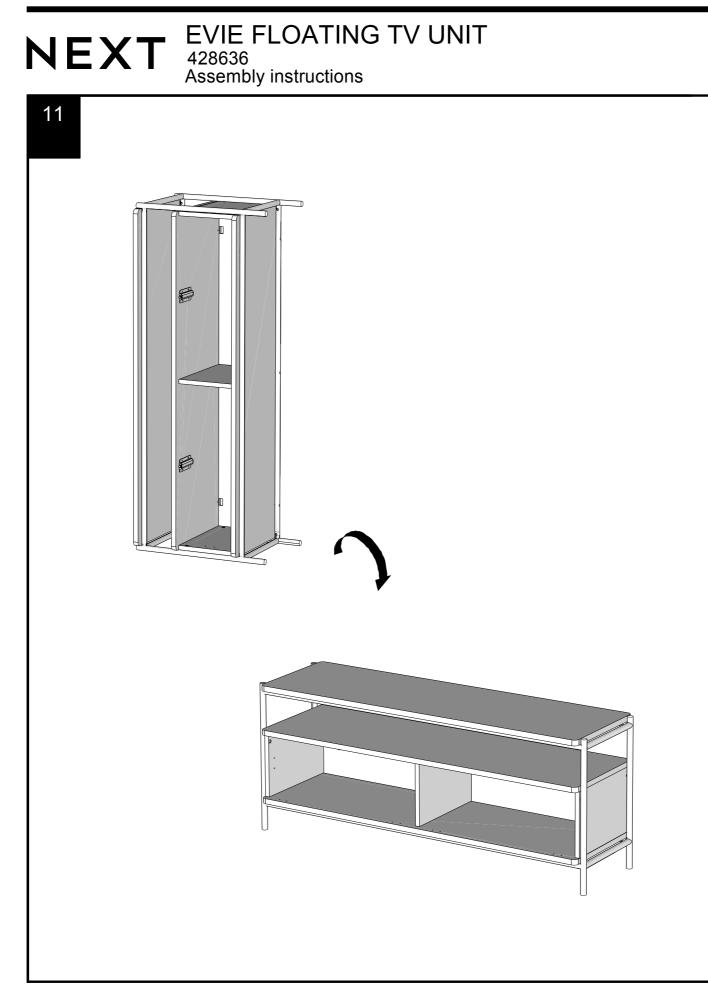

|















14

We recommend the use of the wall attachment bracket/strap provided for safety reasons. Secure the strap to the wall with an appropriate screw and wall plug for your wall type (not provided). To hide the strap behind the unit ,drill the hole lower than the top of unit.

Attach the other end of the strap to the underside of the top panel with screw. Warning: Always ensure intended wall area to be drilled is free from hidden electrical wires,water and gas pipes. NB:Wall fixings are not included-Please source suitable fixing for your wall type. If in doubt please consult a qualified trades person.

Please ensure you secure your product to the wall for your and your family's safety before you use it.







# NEXT EVIE FLOATING TV UNIT 428636



Produced in China for Next Retail Ltd. 42