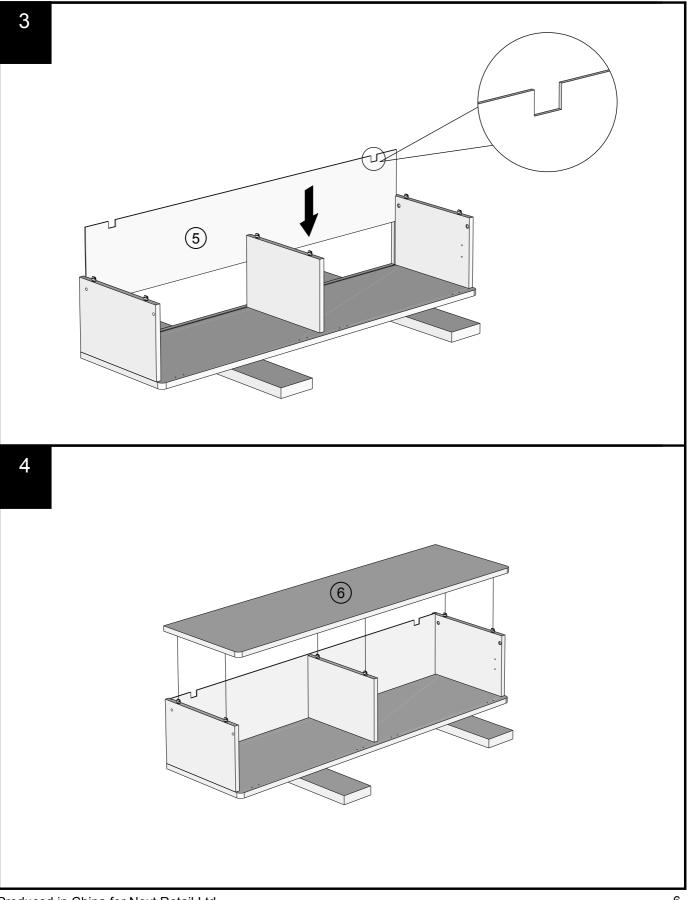

# Care instructions for hollow board & Honeycomb board during you assembling the product

The structures of hollow board & honeycomb board are as below:

The centre of Hollow board & Honeycomb board is hollow. To avoid damaging the hollow board/honeycomb board, we suggest you not step on the hollow board/honeycomb board or not put other part on the board on the end when you assemble the product.