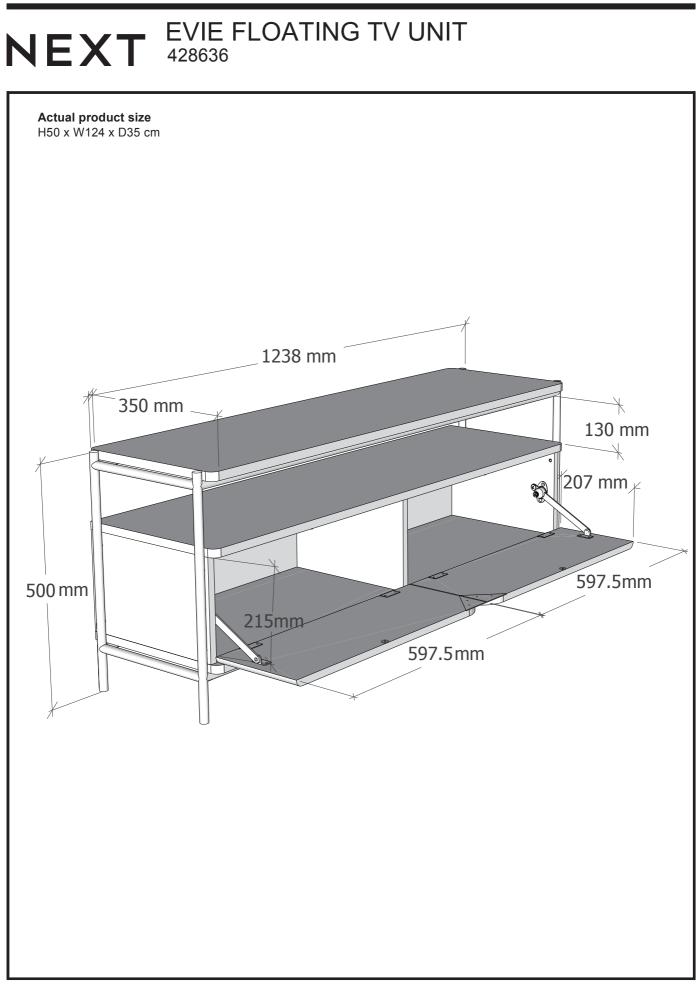

Next Retail Ltd, Desford Road, Enderby, Leicester, LE19 4AT

Actual product size H50 x W124 x D35 cm