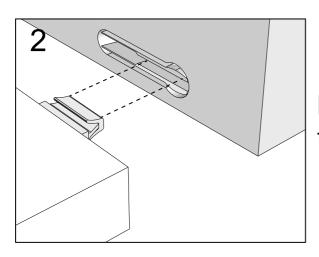

Produced in China for Next Retail Ltd. 428636-2023-V1.

Push connector into housing to be jointed.

Make sure there is no gap between the panels.

|      | Fixtures and fittings<br>supplied (actual size) |    |           |  |  |  |  |  |
|------|-------------------------------------------------|----|-----------|--|--|--|--|--|
| Ref  | Ref Dimensions                                  |    | Spare Qty |  |  |  |  |  |
| S41  | Ø4 x 16mm                                       | 2  | 1         |  |  |  |  |  |
| Y29  | Ø6 x 12mm                                       | 12 | 2         |  |  |  |  |  |
| V47  | Ø6 x 25mm                                       | 4  | 1         |  |  |  |  |  |
| Y22  | Ø6 x 32mm                                       | 6  | 1         |  |  |  |  |  |
| U123 | Ø4 x 16mm                                       | 24 | 2         |  |  |  |  |  |