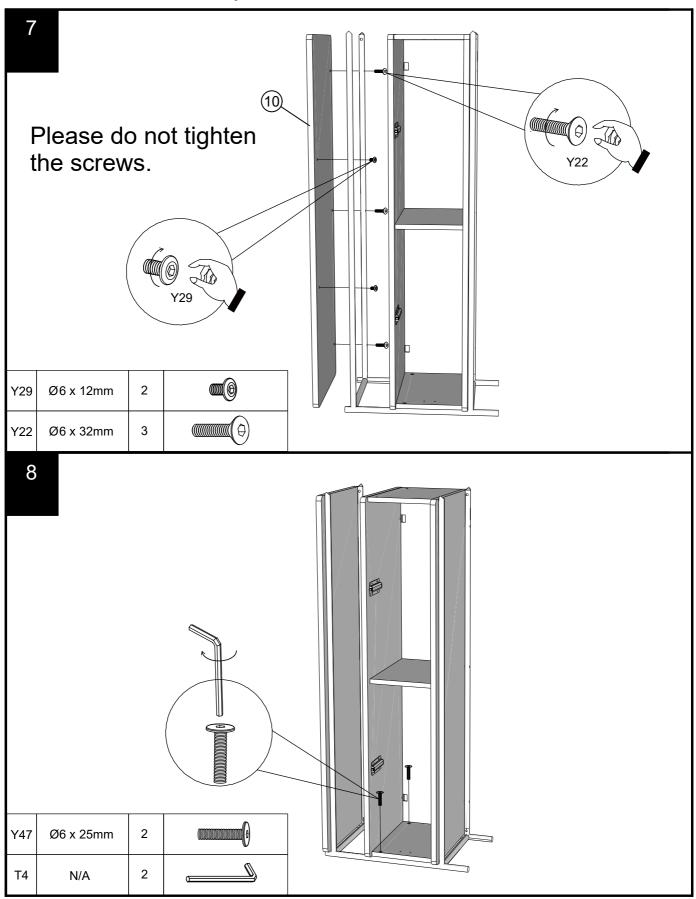

|















14

We recommend the use of the wall attachment bracket/strap provided for safety reasons. Secure the strap to the wall with an appropriate screw and wall plug for your wall type (not provided). To hide the strap behind the unit ,drill the hole lower than the top of unit.

Attach the other end of the strap to the underside of the top panel with screw. Warning: Always ensure intended wall area to be drilled is free from hidden electrical wires,water and gas pipes. NB:Wall fixings are not included-Please source suitable fixing for your wall type. If in doubt please consult a qualified trades person.

Please ensure you secure your product to the wall for your and your family's safety before you use it.







# NEXT EVIE FLOATING TV UNIT 428636



Produced in China for Next Retail Ltd