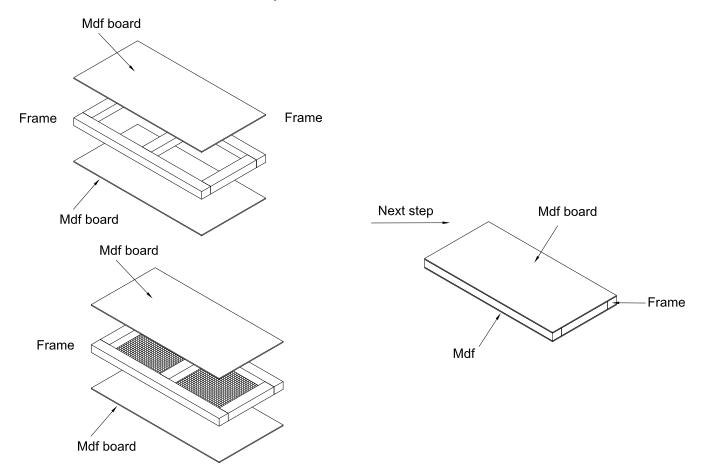

fund.

# DO

- Check everything is there (the 'parts page' is a handy checklist).
- Pop all the loose fittings and fixtures into the packaging provided or tie them up in a plastic bag.
- Wrap all the big components back up in the original protective packaging.
- Close up the box and seal it securely (don't be afraid to use plenty of tape).





NFX.

- Leave anything assembled all components should be dismantled and separately packed.
- Put loose fixtures and fittings straight into the box.
- Throw it back in the box carelessly as it may get damaged.

Then just give us a call on 0333 777 8999 and we'll sort out a pick up time for you.



# Care instructions for hollow board & Honeycomb board during you assembling the product

The structures of hollow board & honeycomb board are as below:



The centre of Hollow board & Honeycomb board is hollow. To avoid damaging the hollow board/honeycomb board, we suggest you not step on the hollow board/honeycomb board or not put other part on the board on the end when you assemble the product.



Next Retail Ltd, Desford Road, Enderby, Leicester, LE19 4AT

Actual product size H50 x W124 x D35 cm



# **Need Help ?**

With: Assembly instruction Missing or damaged parts

#### **IMPORTANT - RETAIN FOR FUTURE REFERENCE**

Produced in China for Next Retail Ltd. 428636-2023-V1.

CALL: 0333 777 8999

# **BEFORE YOU START**

#### Number of people required to assemble

Two people are required to assemble this item



Time to assemble : 30 minutes



#### **Tools required**



#### Do's

We suggest you spend a short time reading through this leaf