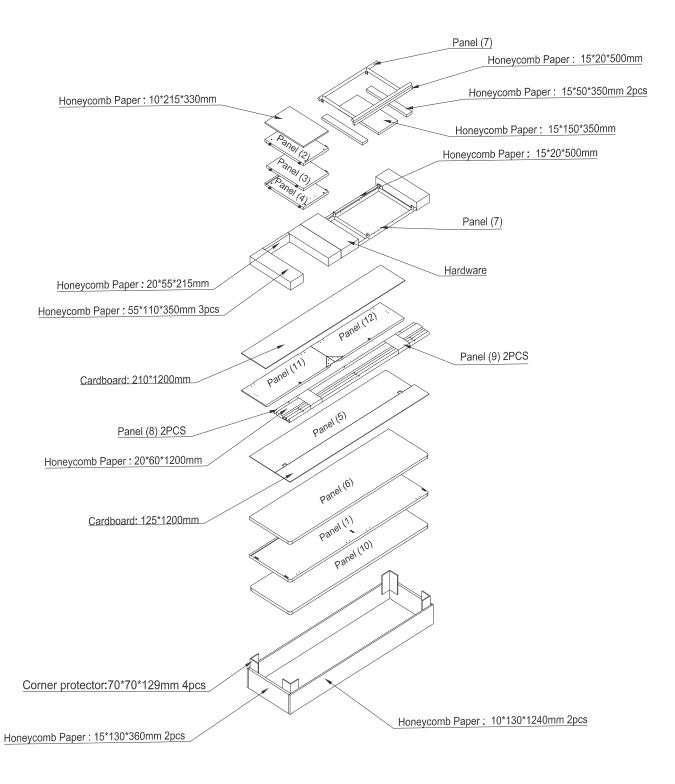

ange for a replacement to be sent to you free of charge.

#### Home service technicians

If you have a fault with your product, please contact our customer service team on 0333 777 8999. If you have had the product for 28 days or less you may be offered a replacement, refund or for a fully trained home service technician to visit your home to assess the fault and repair the product where possible. If you have had the product for more than 28 days we will send an independant home service technician to review and repair the product where possible and recommend further action.

#### You can write to us at

Home Customer Services Next Retail Ltd. Desford Road, Leicester, LE19 4AT

To view our full furniture range please visit www.next.co.uk

# EVIE FLOATING TV UNIT REPACK INSTRUCTION

# NEXT



Next Retail Ltd, Desford Road, Leicester, LE19 4AT