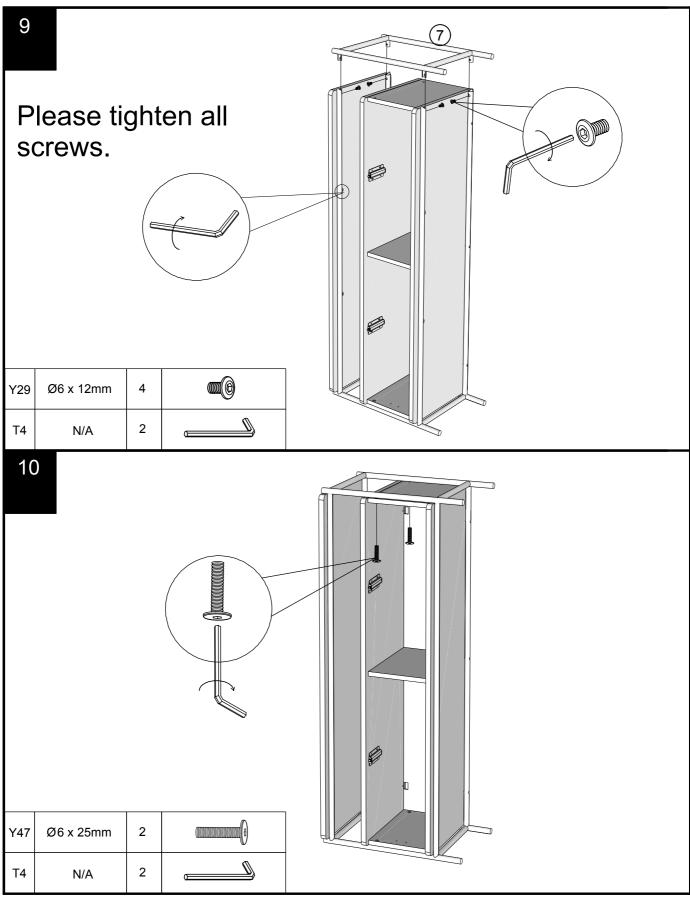

|















14

We recommend the use of the wall attachment bracket/strap provided for safety reasons. Secure the strap to the wall with an appropriate screw and wall plug for your wall type (not provided). To hide the strap behind the unit ,drill the hole lower than the top of unit.

Attach the other end of the strap to the underside of the top panel with screw. Warning: Always ensure intended wall area to be drilled is free from hidden electrical wires,water and gas pipes. NB:Wall fixings are not included-Please source suitable fixing for your wall type. If in doubt please consult a qualified trades person.

Please ensure you secure your product to the wall for your and your family's safety before you use it.







# NEXT EVIE FLOATING TV UNIT 428636



Produced in China for Next Retail Ltd.