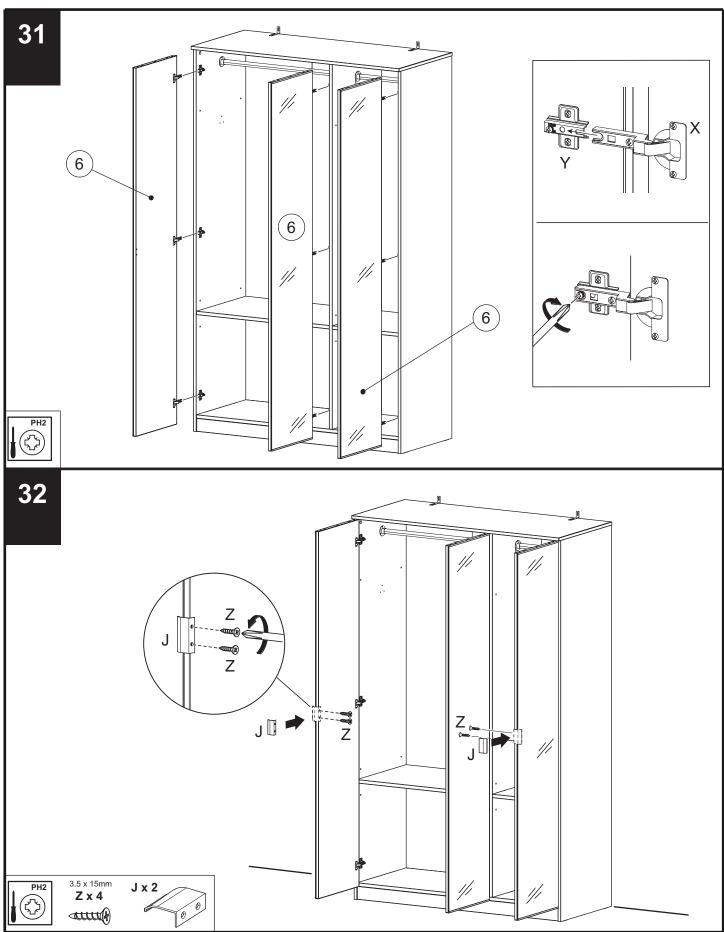

Produced in Italy for Next Retail Ltd. 433333 - 2018 - V2

Produced in Italy for Next Retail Ltd. 433333 - 2018 - V2

Assembly instructions

Produced in Italy for Next Retail Ltd. 433333 - 2018 - V2

Produced in Italy for Next Retail Ltd. 433333 - 2018 - V2

Assembly instructions

nex

Produced in Italy for Next Retail Ltd. 433333 - 2018 - V2

Produced in Italy for Next Retail Ltd. 433333 - 2018 - V2

Produced in Italy for Next Retail Ltd. 433333 - 2018 - V2

433333 - 2018 - V2

Produced in Italy for Next Retail Ltd. 433333 - 2018 - V2

Produced in Italy for Next Retail Ltd. 433333 - 2018 - V2

PH2

 $\langle \cdot \rangle$ 

CORRECT

LOCK

START

next

433333 - 2018 - V2

Assembly instructions

nex

Produced in Italy for Next Retail Ltd. 433333 - 2018 - V2

**NEXC** FLYNN MIRROR TRIPLE WARDROBE

Produced in Italy for Next Retail Ltd. 433333 - 2018 - V2

Produced in Italy for Next Retail Ltd. 433333 - 2018 - V2

Produced in Italy for Next Retail Ltd. 433333 - 2018 - V2