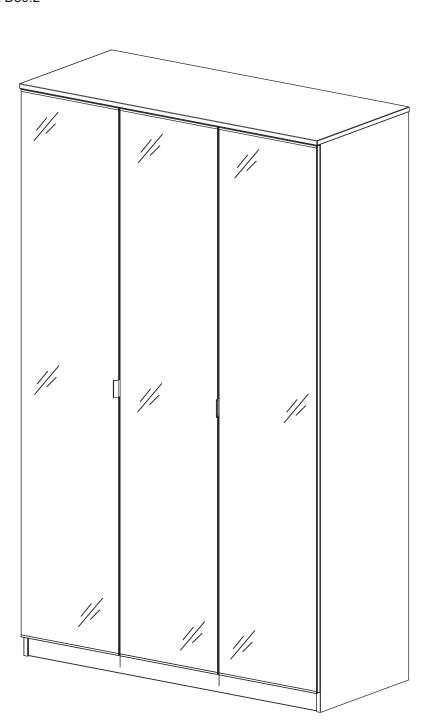

Actual product size H190 x W117.4cm x D50.2

nex

With: Assembly instructions Missing or damaged parts

433333 - 2018 - V2

Assembly instructions

nex

Produced in Italy for Next Retail Ltd. 433333 - 2018 - V2

**NEXC** FLYNN MIRROR TRIPLE WARDROBE

Produced in Italy for Next Retail Ltd. 433333 - 2018 - V2

Produced in Italy for Next Retail Ltd. 433333 - 2018 - V2

### Actual product size

nex

H190.4 x W156.4 x D50.2cm