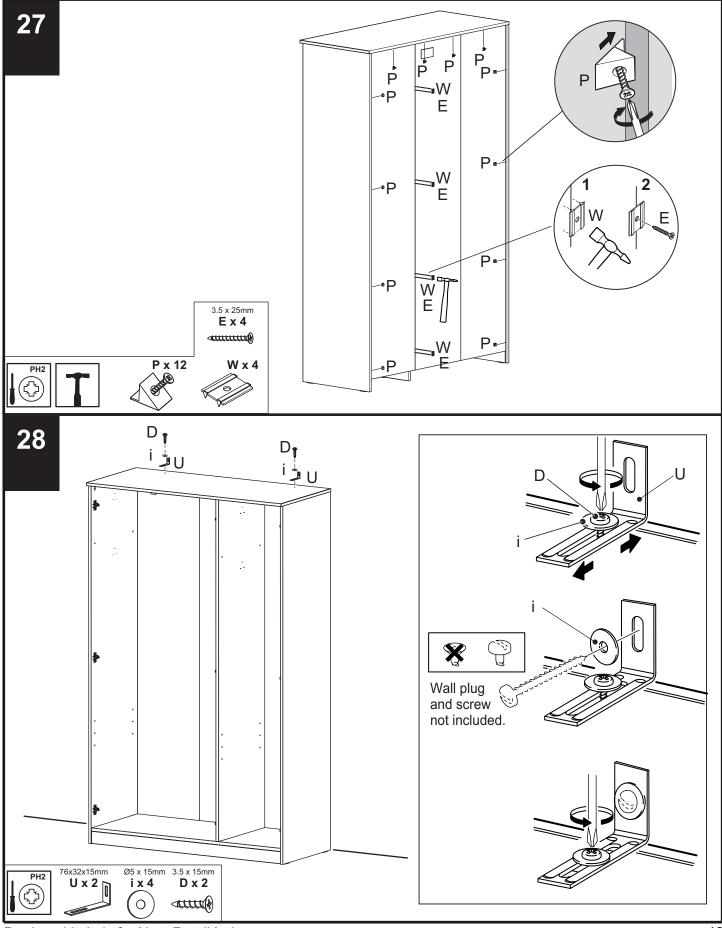

--------|----------|
| Z   | 3.5 x 15mm | 4        |





Produced in Italy for Next Retail Ltd. 433333 - 2018 - V2





Produced in Italy for Next Retail Ltd. 433333 - 2018 - V2

Assembly instructions



Produced in Italy for Next Retail Ltd. 433333 - 2018 - V2



Produced in Italy for Next Retail Ltd. 433333 - 2018 - V2

Assembly instructions

nex



Produced in Italy for Next Retail Ltd. 433333 - 2018 - V2



Produced in Italy for Next Retail Ltd. 433333 - 2018 - V2





Produced in Italy for Next Retail Ltd. 433333 - 2018 - V2



433333 - 2018 - V2





Produced in Italy for Next Retail Ltd. 433333 - 2018 - V2



Produced in Italy for Next Retail Ltd. 433333 - 2018 - V2

PH2

 $\langle \cdot \rangle$ 

CORRECT

LOCK

START



next



433333 - 2018 - V2

Assembly instructions





nex



Produced in Italy for Next Retail Ltd. 433333 - 2018 - V2

**NEXC** FLYNN MIRROR TRIPLE WARDROBE





Produced in Italy for Next Retail Ltd. 433333 - 2018 - V2



Produced in Italy for Next Retail Ltd. 433333 - 2018 - V2



Produced in Italy for Next Retail Ltd. 433333 - 2018 - V2





### Actual product size

nex

H190.4 x W156.4 x D50.2cm