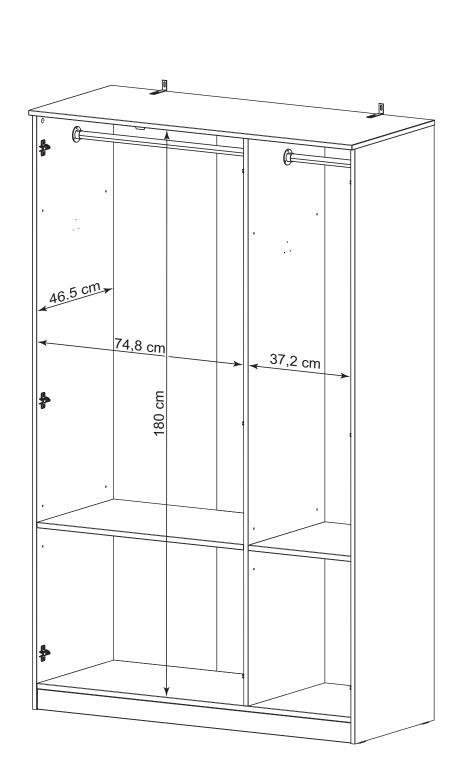

nex



Produced in Italy for Next Retail Ltd. 433333 - 2018 - V2



Produced in Italy for Next Retail Ltd. 433333 - 2018 - V2





Produced in Italy for Next Retail Ltd. 433333 - 2018 - V2



433333 - 2018 - V2





Produced in Italy for Next Retail Ltd. 433333 - 2018 - V2



Produced in Italy for Next Retail Ltd. 433333 - 2018 - V2

PH2

 $\langle \cdot \rangle$ 

CORRECT

LOCK

START



next



433333 - 2018 - V2

Assembly instructions





nex



Produced in Italy for Next Retail Ltd. 433333 - 2018 - V2

**NEXC** FLYNN MIRROR TRIPLE WARDROBE





Produced in Italy for Next Retail Ltd. 433333 - 2018 - V2



Produced in Italy for Next Retail Ltd. 433333 - 2018 - V2



Produced in Italy for Next Retail Ltd. 433333 - 2018 - V2





### Actual product size

nex

H190.4 x W156.4 x D50.2cm