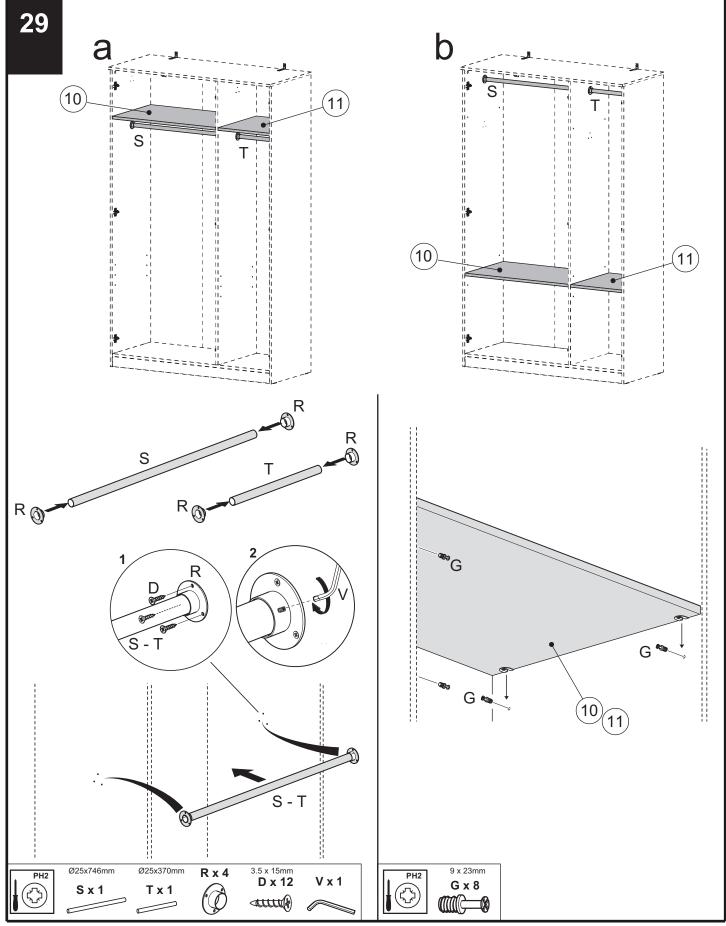

3 - 2018 - V2





Produced in Italy for Next Retail Ltd. 433333 - 2018 - V2

Assembly instructions



Produced in Italy for Next Retail Ltd. 433333 - 2018 - V2



Produced in Italy for Next Retail Ltd. 433333 - 2018 - V2

Assembly instructions

nex



Produced in Italy for Next Retail Ltd. 433333 - 2018 - V2



Produced in Italy for Next Retail Ltd. 433333 - 2018 - V2





Produced in Italy for Next Retail Ltd. 433333 - 2018 - V2



433333 - 2018 - V2





Produced in Italy for Next Retail Ltd. 433333 - 2018 - V2



Produced in Italy for Next Retail Ltd. 433333 - 2018 - V2

PH2

 $\langle \cdot \rangle$ 

CORRECT

LOCK

START



next



433333 - 2018 - V2

Assembly instructions





nex



Produced in Italy for Next Retail Ltd. 433333 - 2018 - V2

**NEXC** FLYNN MIRROR TRIPLE WARDROBE





Produced in Italy for Next Retail Ltd. 433333 - 2018 - V2



Produced in Italy for Next Retail Ltd. 433333 - 2018 - V2



Produced in Italy for Next Retail Ltd. 433333 - 2018 - V2





### Actual product size

nex

H190.4 x W156.4 x D50.2cm