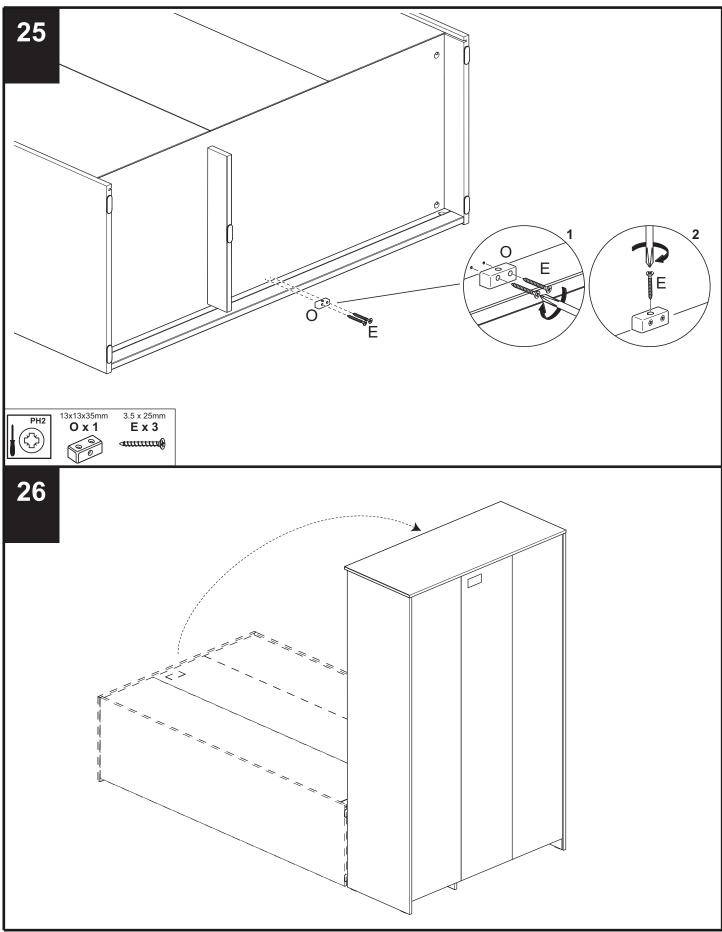

----|------------|----------|
| Z   | 3.5 x 15mm | 4        |





Produced in Italy for Next Retail Ltd. 433333 - 2018 - V2





Produced in Italy for Next Retail Ltd. 433333 - 2018 - V2

Assembly instructions



Produced in Italy for Next Retail Ltd. 433333 - 2018 - V2



Produced in Italy for Next Retail Ltd. 433333 - 2018 - V2

Assembly instructions

nex



Produced in Italy for Next Retail Ltd. 433333 - 2018 - V2



Produced in Italy for Next Retail Ltd. 433333 - 2018 - V2





Produced in Italy for Next Retail Ltd. 433333 - 2018 - V2



433333 - 2018 - V2





Produced in Italy for Next Retail Ltd. 433333 - 2018 - V2



Produced in Italy for Next Retail Ltd. 433333 - 2018 - V2

PH2

 $\langle \cdot \rangle$ 

CORRECT

LOCK

START



next



433333 - 2018 - V2

Assembly instructions





nex



Produced in Italy for Next Retail Ltd. 433333 - 2018 - V2

**NEXC** FLYNN MIRROR TRIPLE WARDROBE





Produced in Italy for Next Retail Ltd. 433333 - 2018 - V2



Produced in Italy for Next Retail Ltd. 433333 - 2018 - V2



Produced in Italy for Next Retail Ltd. 433333 - 2018 - V2





### Actual product size

nex

H190.4 x W156.4 x D50.2cm