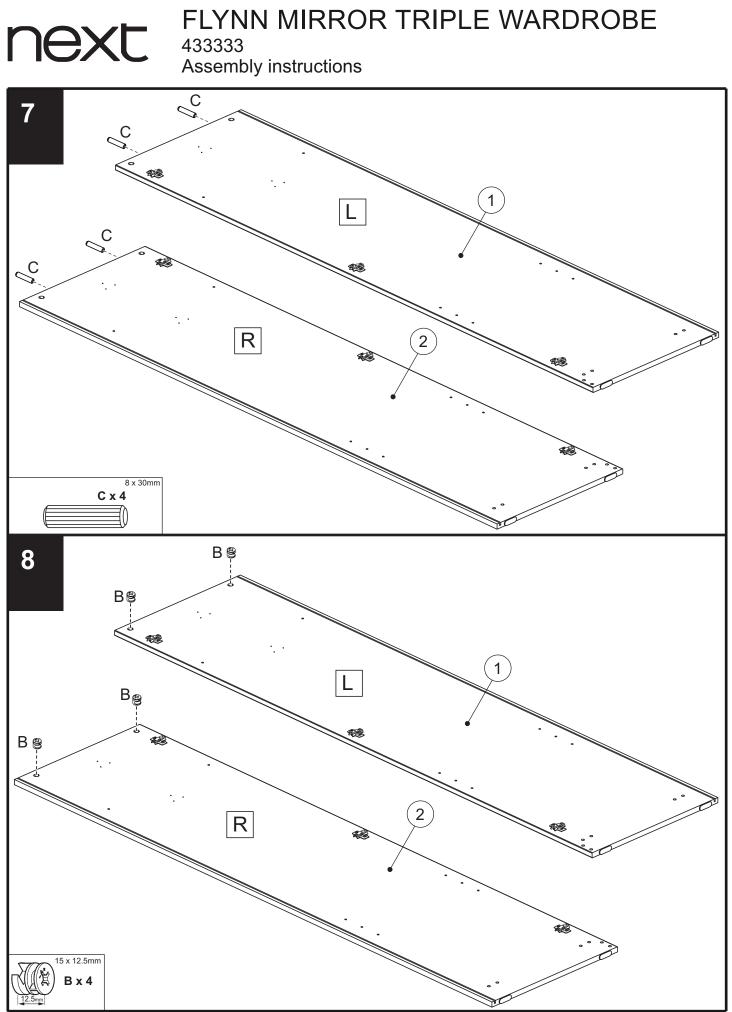

433333 - 2018 - V2

Assembly instructions

nex

Produced in Italy for Next Retail Ltd. 433333 - 2018 - V2

**NEXC** FLYNN MIRROR TRIPLE WARDROBE

Produced in Italy for Next Retail Ltd. 433333 - 2018 - V2

Produced in Italy for Next Retail Ltd. 433333 - 2018 - V2