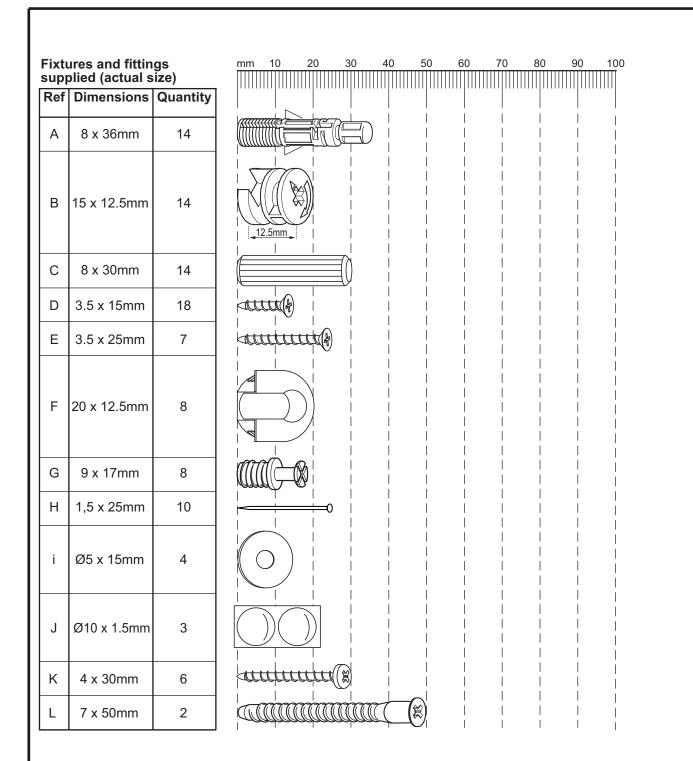

### **Missing parts**

If you are missing any fixtures and fittings for your product please contact our customer service team on 0333 777 8999 and they will be happy to arrange for a replacement to be sent to you free of charge.