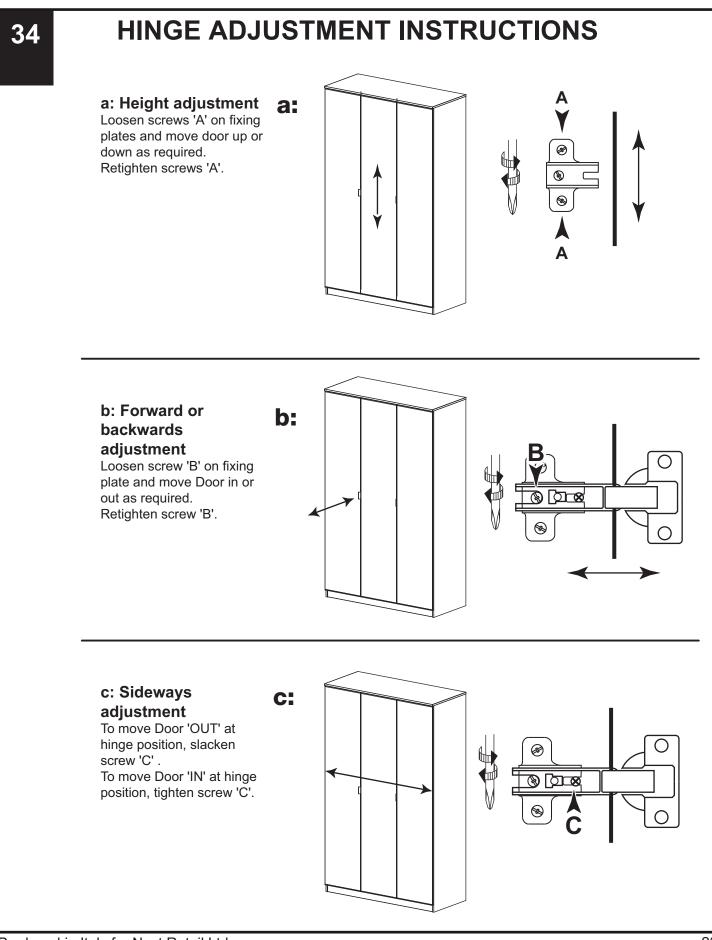

Produced in Italy for Next Retail Ltd. 433333 - 2018 - V2

Produced in Italy for Next Retail Ltd. 433333 - 2018 - V2

Assembly instructions

Produced in Italy for Next Retail Ltd. 433333 - 2018 - V2

Produced in Italy for Next Retail Ltd. 433333 - 2018 - V2

Assembly instructions

nex

Produced in Italy for Next Retail Ltd. 433333 - 2018 - V2

Produced in Italy for Next Retail Ltd. 433333 - 2018 - V2

Produced in Italy for Next Retail Ltd. 433333 - 2018 - V2

433333 - 2018 - V2

Produced in Italy for Next Retail Ltd. 433333 - 2018 - V2

Produced in Italy for Next Retail Ltd. 433333 - 2018 - V2

PH2

 $\langle \cdot \rangle$ 

CORRECT

LOCK

START

next

433333 - 2018 - V2

Assembly instructions

nex

Produced in Italy for Next Retail Ltd. 433333 - 2018 - V2

**NEXC** FLYNN MIRROR TRIPLE WARDROBE

Produced in Italy for Next Retail Ltd. 433333 - 2018 - V2

Produced in Italy for Next Retail Ltd. 433333 - 2018 - V2

Produced in Italy for Next Retail Ltd. 433333 - 2018 - V2