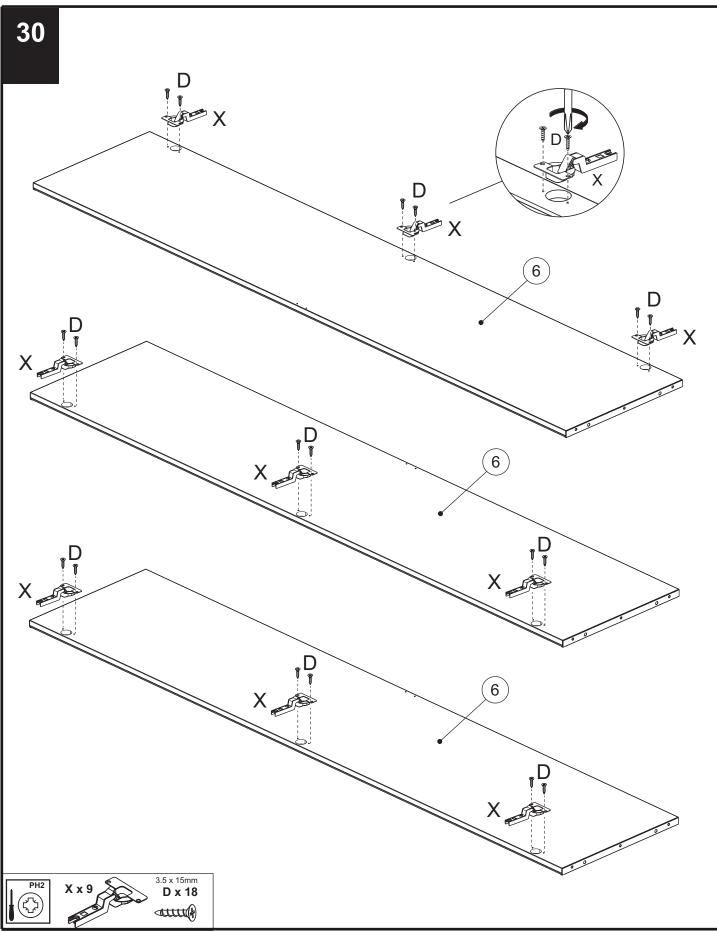

333 - 2018 - V2

Assembly instructions



Produced in Italy for Next Retail Ltd. 433333 - 2018 - V2



Produced in Italy for Next Retail Ltd. 433333 - 2018 - V2

Assembly instructions

nex



Produced in Italy for Next Retail Ltd. 433333 - 2018 - V2



Produced in Italy for Next Retail Ltd. 433333 - 2018 - V2





Produced in Italy for Next Retail Ltd. 433333 - 2018 - V2



433333 - 2018 - V2





Produced in Italy for Next Retail Ltd. 433333 - 2018 - V2



Produced in Italy for Next Retail Ltd. 433333 - 2018 - V2

PH2

 $\langle \cdot \rangle$ 

CORRECT

LOCK

START



next



433333 - 2018 - V2

Assembly instructions





nex



Produced in Italy for Next Retail Ltd. 433333 - 2018 - V2

**NEXC** FLYNN MIRROR TRIPLE WARDROBE





Produced in Italy for Next Retail Ltd. 433333 - 2018 - V2



Produced in Italy for Next Retail Ltd. 433333 - 2018 - V2



Produced in Italy for Next Retail Ltd. 433333 - 2018 - V2





### Actual product size

nex

H190.4 x W156.4 x D50.2cm