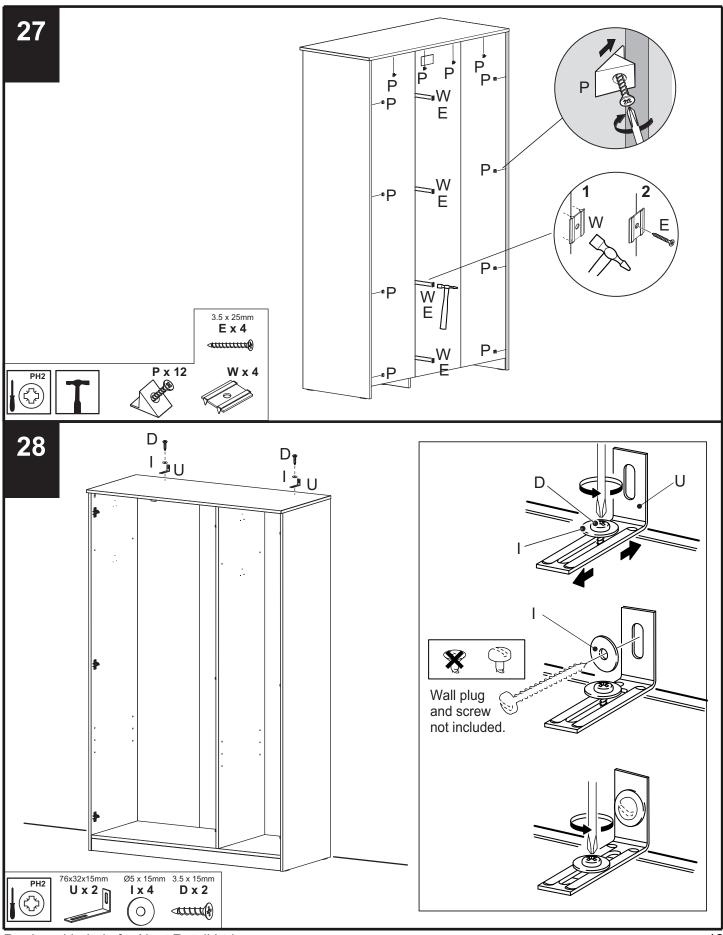

#### Components supplied. Please use this guide if you require replacement parts.

| Ref | Dimensions   | Visual                                | Qty | Ctn | Ref | Dimensions   | Visual | Qty | Ctn |
|-----|--------------|---------------------------------------|-----|-----|-----|--------------|--------|-----|-----|
| 1   | 188 x 48cm   | • • • • • • • • • • • • • • • • • • • | 1   | 1   | 7   | 182 x 39cm   |        | 1   | 3   |
| 2   | 188 x 48cm   | • • • • • • • • • • • • • • • • • • • | 1   | 2   | 8   | 117 x 50cm   |        | 1   | 1   |
| 3   | 180 x 46.5cm |                                       | 1   | 3   | 9   | 114 x 46.5cm |        | 1   | 2   |
| 4   | 183 x 39cm   |                                       | 1   | 3   | 10  | 75 x 46.5cm  |        | 1   | 2   |
| 5   | 183 x 76cm   |                                       | 1   | 1   | 11  | 37 x 46.5cm  |        | 1   | 3   |
|     |              |                                       |     |     | 12  | 40 x 6,5cm   |        | 1   | 3   |
|     |              | <u>г</u>                              |     |     | 13  | 114 x 6.5cm  |        | 1   | 1   |
| 6   | 182 x 39cm   |                                       | 2   | 1-2 | 14  | 20 x 2.8cm   |        | 3   | 1   |

Wall fixing - if in doubt seek professional advice

nex

Wood If fixing to wood make su re that it isn't chipboard as screws can easily pull away from the core structure

Brick or Masonry Use an appropriate wall plug provided you are sure your wall is sound.

**Cavity wall** Special toggle wall plugs are needed. Seek expert advice.