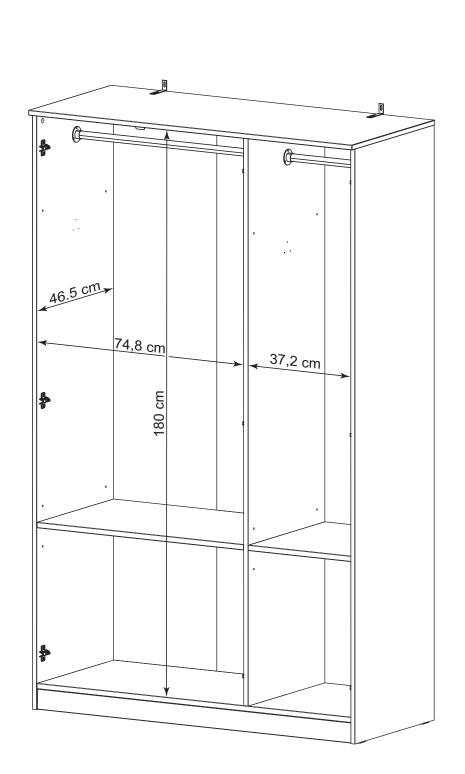

#### Components supplied. Please use this guide if you require replacement parts.

| Ref | Dimensions   | Visual                                | Qty | Ctn | Ref | Dimensions   | Visual | Qty | Ctn |
|-----|--------------|---------------------------------------|-----|-----|-----|--------------|--------|-----|-----|
| 1   | 188 x 48cm   | • • • • • • • • • • • • • • • • • • • | 1   | 1   | 7   | 182 x 39cm   |        | 1   | 3   |
| 2   | 188 x 48cm   | • • • • • • • • • • • • • • • • • • • | 1   | 2   | 8   | 117 x 50cm   |        | 1   | 1   |
| 3   | 180 x 46.5cm |                                       | 1   | 3   | 9   | 114 x 46.5cm |        | 1   | 2   |
| 4   | 183 x 39cm   |                                       | 1   | 3   | 10  | 75 x 46.5cm  |        | 1   | 2   |
| 5   | 183 x 76cm   |                                       | 1   | 1   | 11  | 37 x 46.5cm  |        | 1   | 3   |
|     |              |                                       |     |     | 12  | 40 x 6,5cm   |        | 1   | 3   |
|     |              | <u>г</u>                              |     |     | 13  | 114 x 6.5cm  |        | 1   | 1   |
| 6   | 182 x 39cm   |                                       | 2   | 1-2 | 14  | 20 x 2.8cm   |        | 3   | 1   |