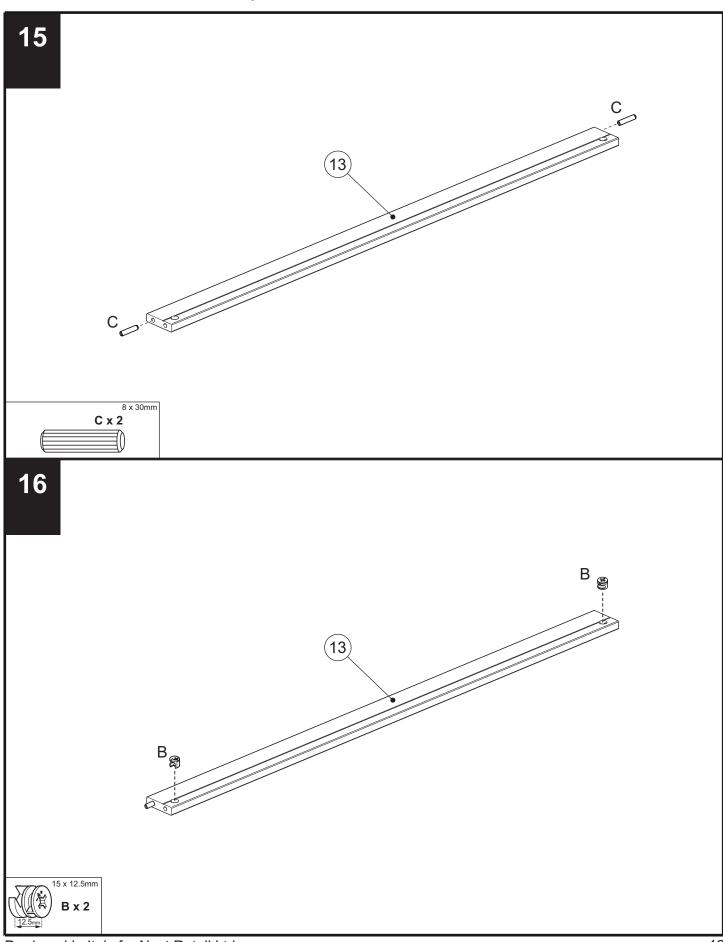

# FLYNN TRIPLE WARDROBE 902418

Assembly instructions

nex

Produced in Italy for Next Retail Ltd. 902418 - 2017 - V3

Produced in Italy for Next Retail Ltd. 902418 - 2017 - V3