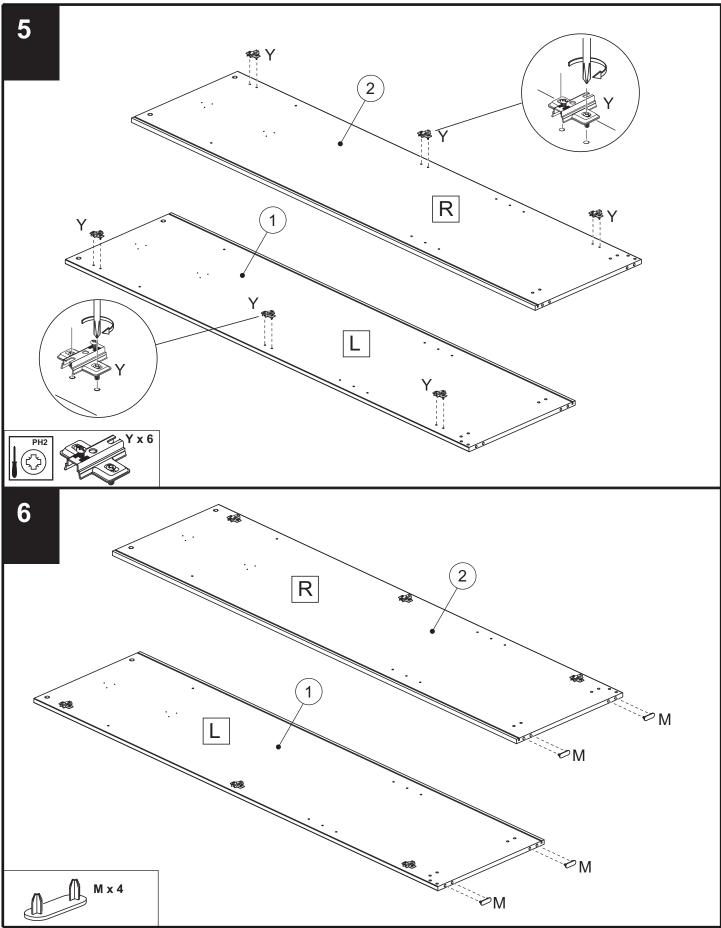

#### Components supplied. Please use this guide if you require replacement parts.

| Ref | Dimensions   | Visual                                | Qty | Ctn | Ref | Dimensions   | Visual | Qty | Ctn |
|-----|--------------|---------------------------------------|-----|-----|-----|--------------|--------|-----|-----|
| 1   | 188 x 48cm   | • • • • • • • • • • • • • • • • • • • | 1   | 1   | 7   | 182 x 39cm   |        | 1   | 3   |
| 2   | 188 x 48cm   | • • • • • • • • • • • • • • • • • • • | 1   | 2   | 8   | 117 x 50cm   |        | 1   | 1   |
| 3   | 180 x 46.5cm |                                       | 1   | 3   | 9   | 114 x 46.5cm |        | 1   | 2   |
| 4   | 183 x 39cm   |                                       | 1   | 3   | 10  | 75 x 46.5cm  |        | 1   | 2   |
| 5   | 183 x 76cm   |                                       | 1   | 1   | 11  | 37 x 46.5cm  |        | 1   | 3   |
|     |              |                                       |     |     | 12  | 40 x 6,5cm   |        | 1   | 3   |
|     |              | <u>г</u>                              |     |     | 13  | 114 x 6.5cm  |        | 1   | 1   |
| 6   | 182 x 39cm   |                                       | 2   | 1-2 | 14  | 20 x 2.8cm   |        | 3   | 1   |