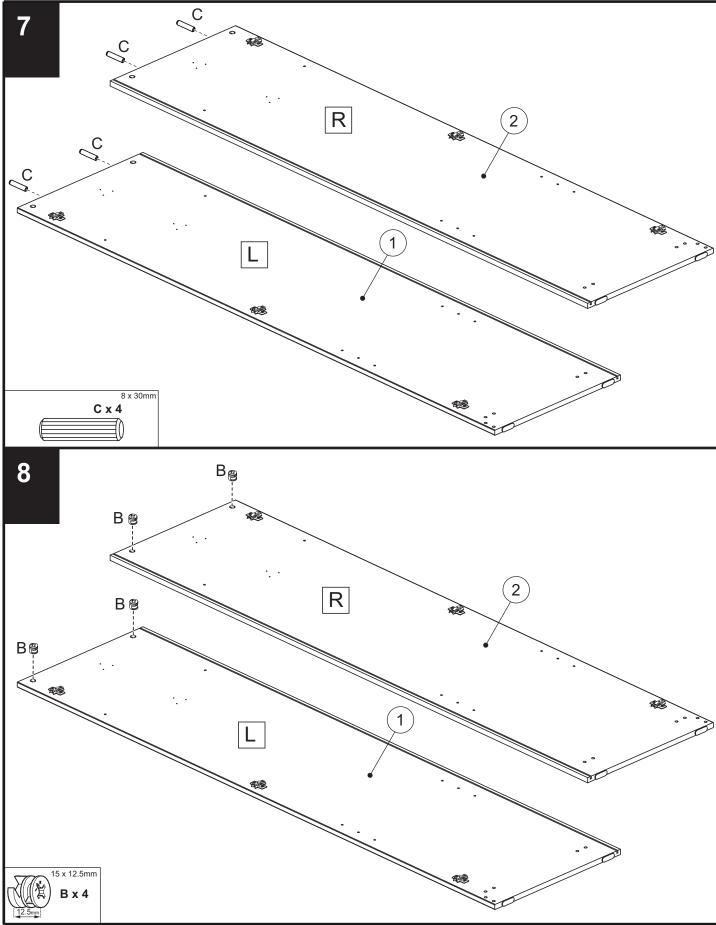

#### Components supplied. Please use this guide if you require replacement parts.

| Ref | Dimensions   | Visual                                | Qty | Ctn | Ref | Dimensions   | Visual | Qty | Ctn |
|-----|--------------|---------------------------------------|-----|-----|-----|--------------|--------|-----|-----|
| 1   | 188 x 48cm   | • • • • • • • • • • • • • • • • • • • | 1   | 1   | 7   | 182 x 39cm   |        | 1   | 3   |
| 2   | 188 x 48cm   | • • • • • • • • • • • • • • • • • • • | 1   | 2   | 8   | 117 x 50cm   |        | 1   | 1   |
| 3   | 180 x 46.5cm |                                       | 1   | 3   | 9   | 114 x 46.5cm |        | 1   | 2   |
| 4   | 183 x 39cm   |                                       | 1   | 3   | 10  | 75 x 46.5cm  |        | 1   | 2   |
| 5   | 183 x 76cm   |                                       | 1   | 1   | 11  | 37 x 46.5cm  |        | 1   | 3   |
|     |              |                                       |     |     | 12  | 40 x 6,5cm   |        | 1   | 3   |
|     |              | <u>г</u>                              |     |     | 13  | 114 x 6.5cm  |        | 1   | 1   |
| 6   | 182 x 39cm   |                                       | 2   | 1-2 | 14  | 20 x 2.8cm   |        | 3   | 1   |