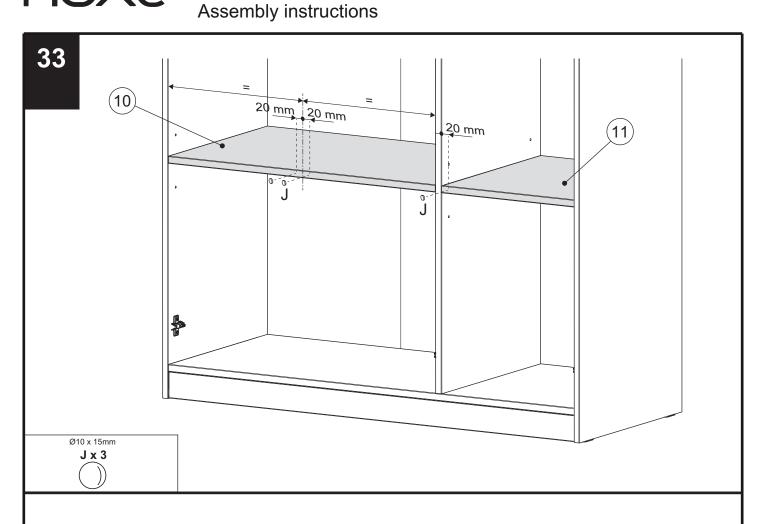

Next Retail Ltd. 902418 - 2017 - V3



Produced in Italy for Next Retail Ltd. 902418 - 2017 - V3



Produced in Italy for Next Retail Ltd. 902418 - 2017 - V3

nex

# FLYNN TRIPLE WARDROBE 902418

Assembly instructions

nex



Produced in Italy for Next Retail Ltd. 902418 - 2017 - V3









Produced in Italy for Next Retail Ltd. 902418 - 2017 - V3



# FLYNN TRIPLE WARDROBE 902418



nex



Produced in Italy for Next Retail Ltd. 902418 - 2017 - V3



Produced in Italy for Next Retail Ltd. 902418 - 2017 - V3





Produced in Italy for Next Retail Ltd. 902418 - 2017 - V3

nex



Produced in Italy for Next Retail Ltd. 902418 - 2017 - V3

nex



Produced in Italy for Next Retail Ltd. 902418 - 2017 - V3



Produced in Italy for Next Retail Ltd. 902418 - 2017 - V3

nex

FLYNN TRIPLE WARDROBE



Wall fixing - if in doubt seek professional advice



nex

Wood If fixing to wood make su re that it isn't chipboard as screws can easily pull away from the core structure



Brick or Masonry Use an appropriate wall plug provided you are sure your wall is sound.



**Cavity wall** Special toggle wall plugs are needed. Seek expert advice.



#### Actual product size

nex

H190.4 x W156.4 x D50.2cm