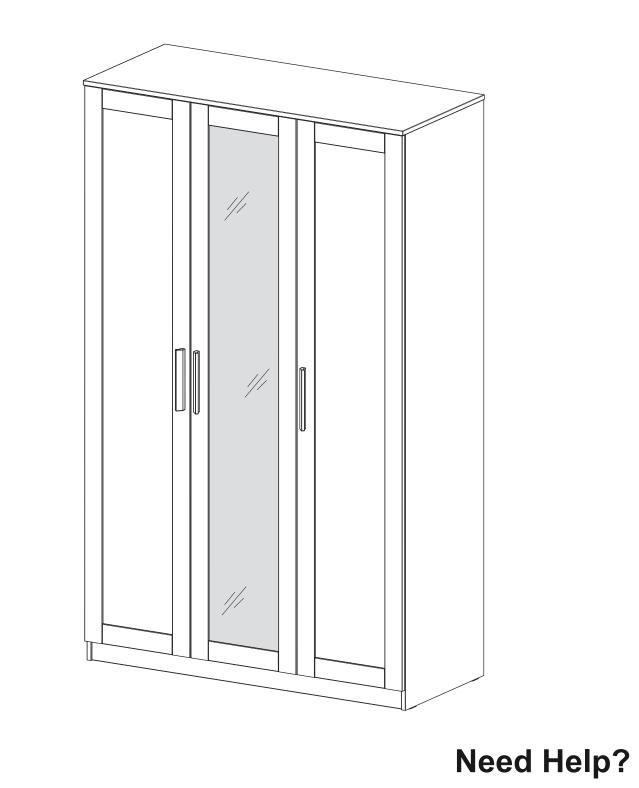

# FLYNN TRIPLE WARDROBE 902418

Assembly instructions

nex

Produced in Italy for Next Retail Ltd. 902418 - 2017 - V3

Produced in Italy for Next Retail Ltd. 902418 - 2017 - V3

# FLYNN TRIPLE WARDROBE 902418

nex

Produced in Italy for Next Retail Ltd. 902418 - 2017 - V3

Produced in Italy for Next Retail Ltd. 902418 - 2017 - V3

Produced in Italy for Next Retail Ltd. 902418 - 2017 - V3

nex

Produced in Italy for Next Retail Ltd. 902418 - 2017 - V3

nex

Produced in Italy for Next Retail Ltd. 902418 - 2017 - V3

Produced in Italy for Next Retail Ltd. 902418 - 2017 - V3

nex

FLYNN TRIPLE WARDROBE