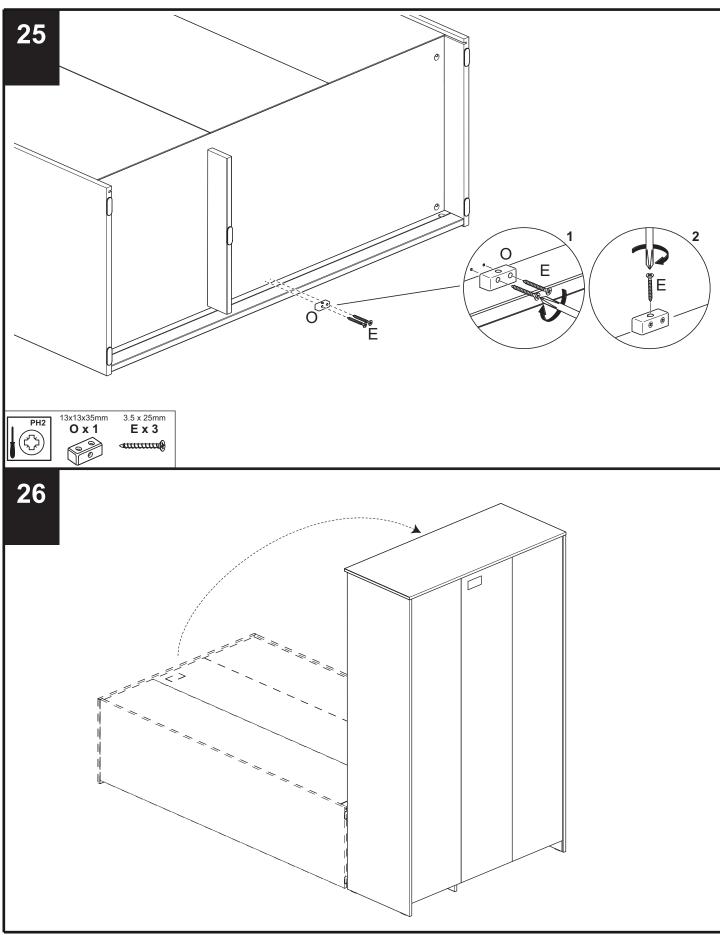

#### Components supplied. Please use this guide if you require replacement parts.

| Ref | Dimensions   | Visual                                | Qty | Ctn | Ref | Dimensions   | Visual | Qty | Ctn |
|-----|--------------|---------------------------------------|-----|-----|-----|--------------|--------|-----|-----|
| 1   | 188 x 48cm   | • • • • • • • • • • • • • • • • • • • | 1   | 1   | 7   | 182 x 39cm   |        | 1   | 3   |
| 2   | 188 x 48cm   | • • • • • • • • • • • • • • • • • • • | 1   | 2   | 8   | 117 x 50cm   |        | 1   | 1   |
| 3   | 180 x 46.5cm |                                       | 1   | 3   | 9   | 114 x 46.5cm |        | 1   | 2   |
| 4   | 183 x 39cm   |                                       | 1   | 3   | 10  | 75 x 46.5cm  |        | 1   | 2   |
| 5   | 183 x 76cm   |                                       | 1   | 1   | 11  | 37 x 46.5cm  |        | 1   | 3   |
|     |              |                                       |     |     | 12  | 40 x 6,5cm   |        | 1   | 3   |
|     |              | <u>г</u>                              |     |     | 13  | 114 x 6.5cm  |        | 1   | 1   |
| 6   | 182 x 39cm   |                                       | 2   | 1-2 | 14  | 20 x 2.8cm   |        | 3   | 1   |