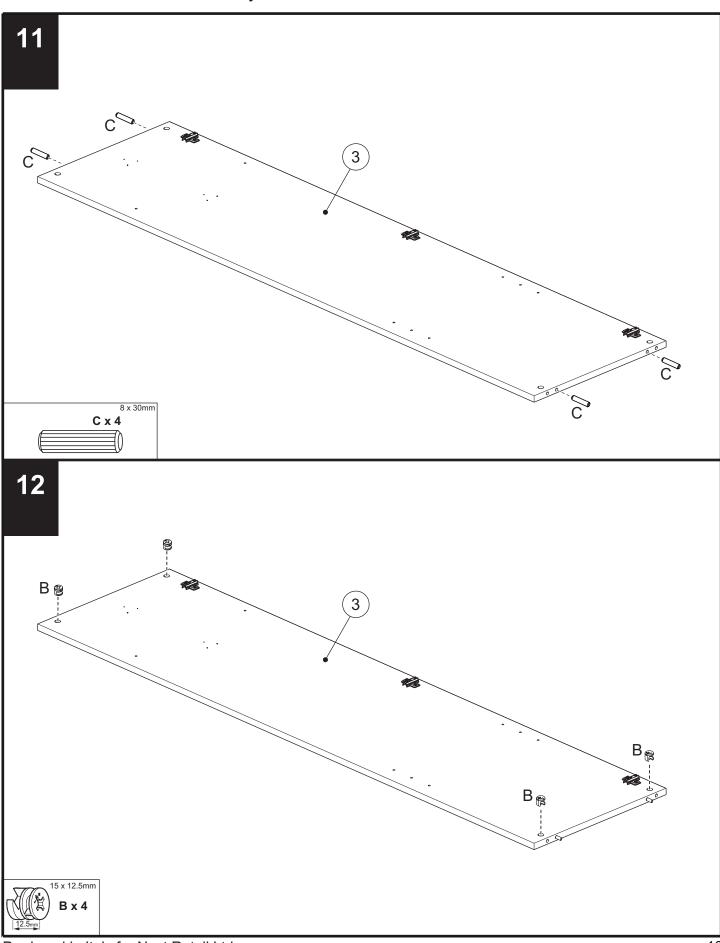

# FLYNN TRIPLE WARDROBE 902418

Assembly instructions

nex

Produced in Italy for Next Retail Ltd. 902418 - 2017 - V3

Produced in Italy for Next Retail Ltd. 902418 - 2017 - V3