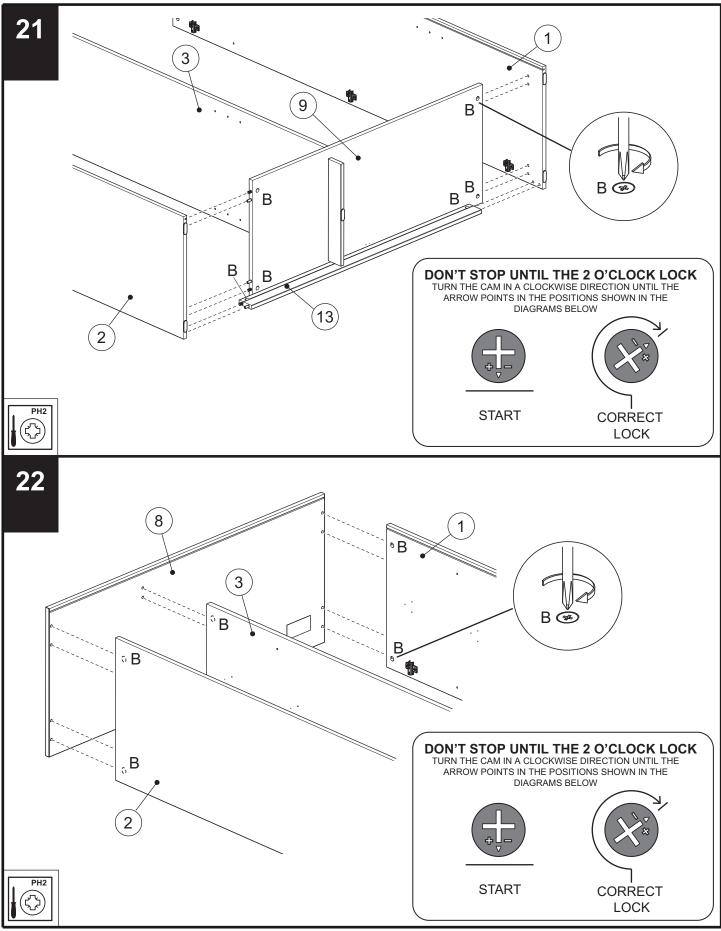

| 1   |



# Fixtures and fittings supplied (actual size)

| Ref | Dimensions | Quantity |
|-----|------------|----------|
| D   | 3.5 x 15mm | 18       |





902418 - 2017 - V3



Produced in Italy for Next Retail Ltd. 902418 - 2017 - V3



Produced in Italy for Next Retail Ltd. 902418 - 2017 - V3



Produced in Italy for Next Retail Ltd. 902418 - 2017 - V3

nex

# FLYNN TRIPLE WARDROBE 902418

Assembly instructions

nex



Produced in Italy for Next Retail Ltd. 902418 - 2017 - V3









Produced in Italy for Next Retail Ltd. 902418 - 2017 - V3



# FLYNN TRIPLE WARDROBE 902418



nex



Produced in Italy for Next Retail Ltd. 902418 - 2017 - V3



Produced in Italy for Next Retail Ltd. 902418 - 2017 - V3





Produced in Italy for Next Retail Ltd. 902418 - 2017 - V3

nex



Produced in Italy for Next Retail Ltd. 902418 - 2017 - V3

nex



Produced in Italy for Next Retail Ltd. 902418 - 2017 - V3



Produced in Italy for Next Retail Ltd. 902418 - 2017 - V3

nex

FLYNN TRIPLE WARDROBE



Wall fixing - if in doubt seek professional advice



nex

Wood If fixing to wood make su re that it isn't chipboard as screws can easily pull away from the core structure



Brick or Masonry Use an appropriate wall plug provided you are sure your wall is sound.



**Cavity wall** Special toggle wall plugs are needed. Seek expert advice.



#### Actual product size

nex

H190.4 x W156.4 x