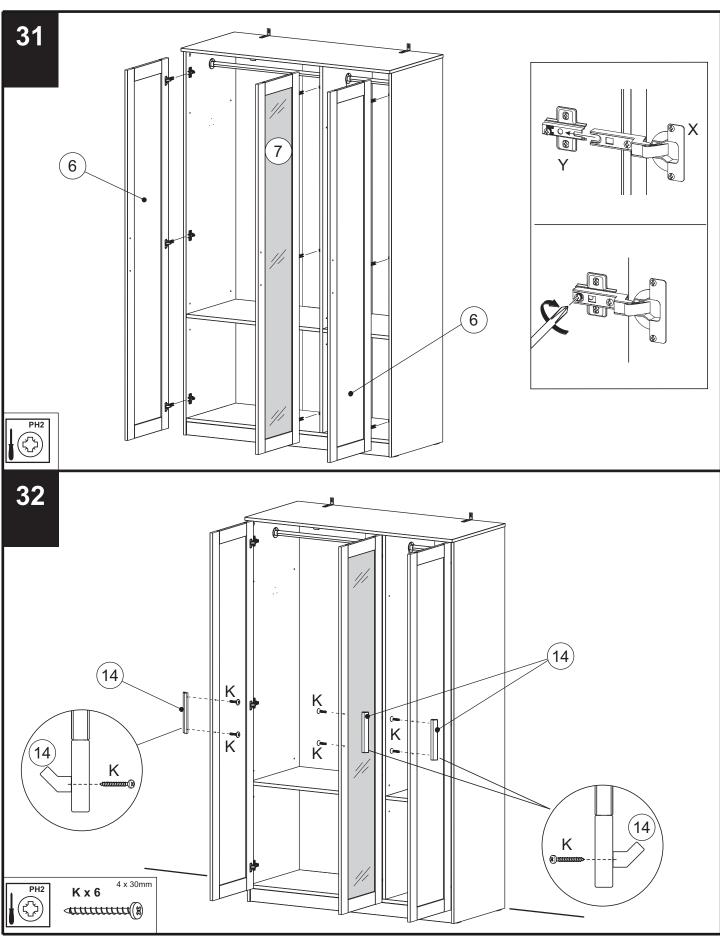

-------|
| D   | 3.5 x 15mm | 18       |





902418 - 2017 - V3



Produced in Italy for Next Retail Ltd. 902418 - 2017 - V3



Produced in Italy for Next Retail Ltd. 902418 - 2017 - V3



Produced in Italy for Next Retail Ltd. 902418 - 2017 - V3

nex

# FLYNN TRIPLE WARDROBE 902418

Assembly instructions

nex



Produced in Italy for Next Retail Ltd. 902418 - 2017 - V3









Produced in Italy for Next Retail Ltd. 902418 - 2017 - V3



# FLYNN TRIPLE WARDROBE 902418



nex



Produced in Italy for Next Retail Ltd. 902418 - 2017 - V3



Produced in Italy for Next Retail Ltd. 902418 - 2017 - V3





Produced in Italy for Next Retail Ltd. 902418 - 2017 - V3

nex



Produced in Italy for Next Retail Ltd. 902418 - 2017 - V3

nex



Produced in Italy for Next Retail Ltd. 902418 - 2017 - V3



Produced in Italy for Next Retail Ltd. 902418 - 2017 - V3

nex

FLYNN TRIPLE WARDROBE



Wall fixing - if in doubt seek professional advice



nex

Wood If fixing to wood make su re that it isn't chipboard as screws can easily pull away from the core structure



Brick or Masonry Use an appropriate wall plug provided you are sure your wall is sound.



**Cavity wall** Special toggle wall plugs are needed. Seek expert advice.



#### Actual product size

nex

H190.4 x W156.4 x D50.2cm