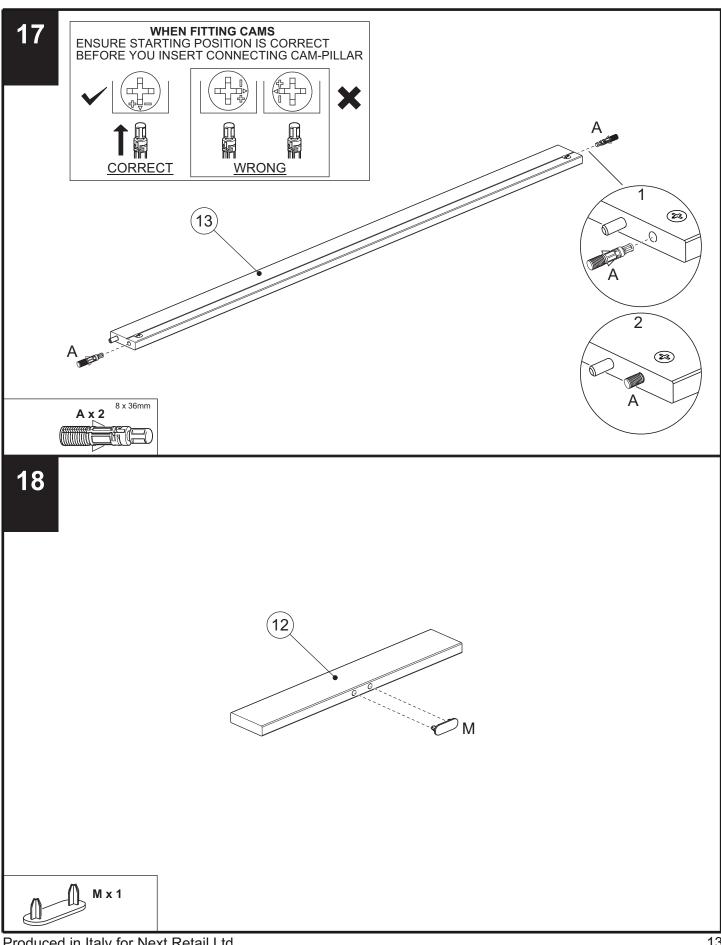

| 1   |



# Fixtures and fittings supplied (actual size)

| Ref | Dimensions | Quantity |
|-----|------------|----------|
| D   | 3.5 x 15mm | 18       |





902418 - 2017 - V3



Produced in Italy for Next Retail Ltd. 902418 - 2017 - V3



Produced in Italy for Next Retail Ltd. 902418 - 2017 - V3



Produced in Italy for Next Retail Ltd. 902418 - 2017 - V3

nex

# FLYNN TRIPLE WARDROBE 902418

Assembly instructions

nex



Produced in Italy for Next Retail Ltd. 902418 - 2017 - V3









Produced in Italy for Next Retail Ltd. 902418 - 2017 - V3



# FLYNN TRIPLE WARDROBE 902418



nex



Produced in Italy for Next Retail Ltd. 902418 - 2017 - V3



Produced in Italy for Next Retail Ltd. 902418 - 2017 - V3





Produced in Italy for Next Retail Ltd. 902418 - 2017 - V3

nex



Produced in Italy for Next Retail Ltd. 902418 - 2017 - V3

nex



Produced in Italy for Next Retail Ltd. 902418 - 2017 - V3



Produced in Italy for Next Retail Ltd. 902418 - 2017 - V3

nex

FLYNN TRIPLE WARDROBE



Wall fixing - if in doubt seek professional advice



nex

Wood If fixing to wood make su re that it isn't chipboard as screws can easily pull away from the core structure



Brick or Masonry Use an appropriate wall plug provided you are sure your wall is sound.



**Cavity wall** Special