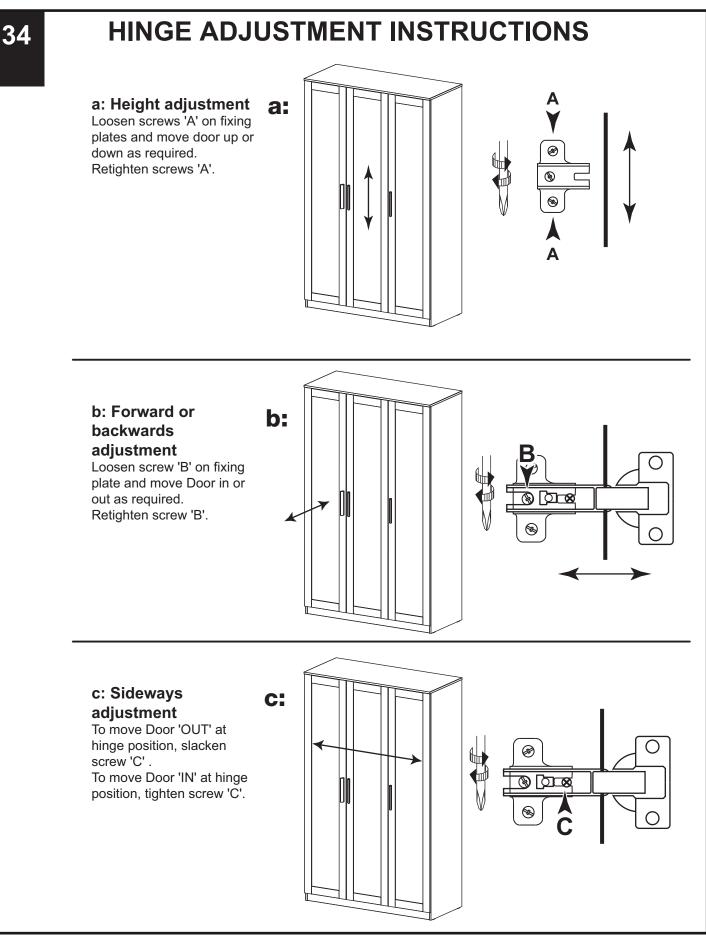

017 - V3



# FLYNN TRIPLE WARDROBE 902418



nex



Produced in Italy for Next Retail Ltd. 902418 - 2017 - V3



Produced in Italy for Next Retail Ltd. 902418 - 2017 - V3





Produced in Italy for Next Retail Ltd. 902418 - 2017 - V3

nex



Produced in Italy for Next Retail Ltd. 902418 - 2017 - V3

nex



Produced in Italy for Next Retail Ltd. 902418 - 2017 - V3



Produced in Italy for Next Retail Ltd. 902418 - 2017 - V3

nex

FLYNN TRIPLE WARDROBE



Wall fixing - if in doubt seek professional advice



nex

Wood If fixing to wood make su re that it isn't chipboard as screws can easily pull away from the core structure



Brick or Masonry Use an appropriate wall plug provided you are sure your wall is sound.



**Cavity wall** Special toggle wall plugs are needed. Seek expert advice.



#### Actual product size

nex

H190.4 x W156.4 x D50.2cm