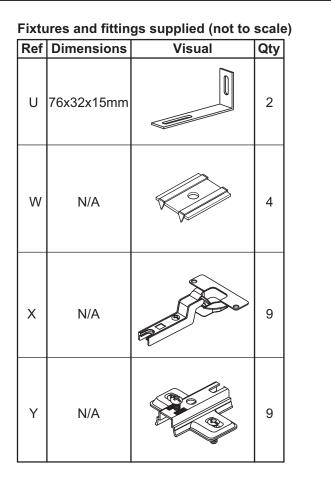

Produced in Italy for Next Retail Ltd. 902418 - 2017 - V3

nex

| Ref | Dimensions  | Visual                                                                                                                                                                                                                                                                                                                                                                                                                                                                                                                                                                                                                                                                                                                                                                                                                                                                                                                                                                                                                                                                                                                                                                                                                                                                                                                                                                                                                                                                                                                                                                                                                                                                                                                                                                                                                                                                                                                                                                                                                                                                                                                         | Qty |
|-----|-------------|--------------------------------------------------------------------------------------------------------------------------------------------------------------------------------------------------------------------------------------------------------------------------------------------------------------------------------------------------------------------------------------------------------------------------------------------------------------------------------------------------------------------------------------------------------------------------------------------------------------------------------------------------------------------------------------------------------------------------------------------------------------------------------------------------------------------------------------------------------------------------------------------------------------------------------------------------------------------------------------------------------------------------------------------------------------------------------------------------------------------------------------------------------------------------------------------------------------------------------------------------------------------------------------------------------------------------------------------------------------------------------------------------------------------------------------------------------------------------------------------------------------------------------------------------------------------------------------------------------------------------------------------------------------------------------------------------------------------------------------------------------------------------------------------------------------------------------------------------------------------------------------------------------------------------------------------------------------------------------------------------------------------------------------------------------------------------------------------------------------------------------|-----|
| Μ   | N/A         |                                                                                                                                                                                                                                                                                                                                                                                                                                                                                                                                                                                                                                                                                                                                                                                                                                                                                                                                                                                                                                                                                                                                                                                                                                                                                                                                                                                                                                                                                                                                                                                                                                                                                                                                                                                                                                                                                                                                                                                                                                                                                                                                | 5   |
| N   | N/A         | 0                                                                                                                                                                                                                                                                                                                                                                                                                                                                                                                                                                                                                                                                                                                                                                                                                                                                                                                                                                                                                                                                                                                                                                                                                                                                                                                                                                                                                                                                                                                                                                                                                                                                                                                                                                                                                                                                                                                                                                                                                                                                                                                              | 2   |
| 0   | 13x13x35mm  | 000                                                                                                                                                                                                                                                                                                                                                                                                                                                                                                                                                                                                                                                                                                                                                                                                                                                                                                                                                                                                                                                                                                                                                                                                                                                                                                                                                                                                                                                                                                                                                                                                                                                                                                                                                                                                                                                                                                                                                                                                                                                                                                                            | 1   |
| Ρ   | N/A         | Contraction of the second seco | 12  |
| Q   | N/A         |                                                                                                                                                                                                                                                                                                                                                                                                                                                                                                                                                                                                                                                                                                                                                                                                                                                                                                                                                                                                                                                                                                                                                                                                                                                                                                                                                                                                                                                                                                                                                                                                                                                                                                                                                                                                                                                                                                                                                                                                                                                                                                                                | 1   |
| R   | N/A         | (e)<br>e                                                                                                                                                                                                                                                                                                                                                                                                                                                                                                                                                                                                                                                                                                                                                                                                                                                                                                                                                                                                                                                                                                                                                                                                                                                                                                                                                                                                                                                                                                                                                                                                                                                                                                                                                                                                                                                                                                                                                                                                                                                                                                                       | 4   |
| V   | N/A         |                                                                                                                                                                                                                                                                                                                                                                                                                                                                                                                                                                                                                                                                                                                                                                                                                                                                                                                                                                                                                                                                                                                                                                                                                                                                                                                                                                                                                                                                                                                                                                                                                                                                                                                                                                                                                                                                                                                                                                                                                                                                                                                                | 1   |
| S   | Ø25 x 746mm |                                                                                                                                                                                                                                                                                                                                                                                                                                                                                                                                                                                                                                                                                                                                                                                                                                                                                                                                                                                                                                                                                                                                                                                                                                                                                                                                                                                                                                                                                                                                                                                                                                                                                                                                                                                                                                                                                                                                                                                                                                                                                                                                | 1   |
| т   | Ø25 x 370mm |                                                                                                                                                                                                                                                                                                                                                                                                                                                                                                                                                                                                                                                                                                                                                                                                                                                                                                                                                                                                                                                                                                                                                                                                                                                                                                                                                                                                                                                                                                                                                                                                                                                                                                                                                                                                                                                                                                                                                                                                                                                                                                                                | 1   |