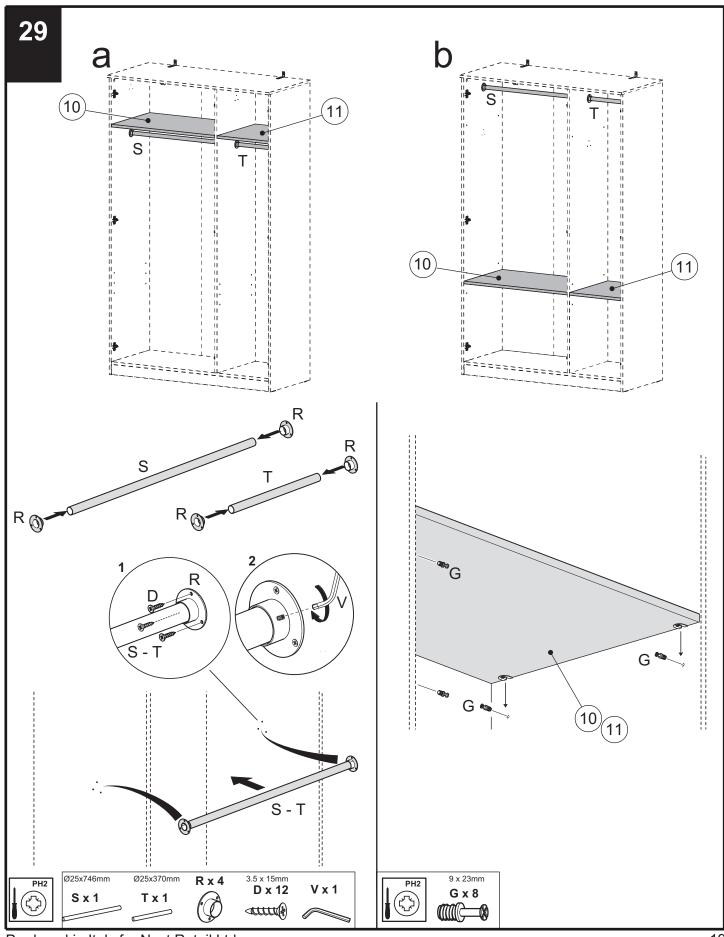

#### Components supplied. Please use this guide if you require replacement parts.

| Ref | Dimensions   | Visual                                | Qty | Ctn | Ref | Dimensions   | Visual | Qty | Ctn |
|-----|--------------|---------------------------------------|-----|-----|-----|--------------|--------|-----|-----|
| 1   | 188 x 48cm   | • • • • • • • • • • • • • • • • • • • | 1   | 1   | 7   | 182 x 39cm   |        | 1   | 3   |
| 2   | 188 x 48cm   | • • • • • • • • • • • • • • • • • • • | 1   | 2   | 8   | 117 x 50cm   |        | 1   | 1   |
| 3   | 180 x 46.5cm |                                       | 1   | 3   | 9   | 114 x 46.5cm |        | 1   | 2   |
| 4   | 183 x 39cm   |                                       | 1   | 3   | 10  | 75 x 46.5cm  |        | 1   | 2   |
| 5   | 183 x 76cm   |                                       | 1   | 1   | 11  | 37 x 46.5cm  |        | 1   | 3   |
|     |              |                                       |     |     | 12  | 40 x 6,5cm   |        | 1   | 3   |
|     |              | <u>г</u>                              |     |     | 13  | 114 x 6.5cm  |        | 1   | 1   |
| 6   | 182 x 39cm   |                                       | 2   | 1-2 | 14  | 20 x 2.8cm   |        | 3   | 1   |