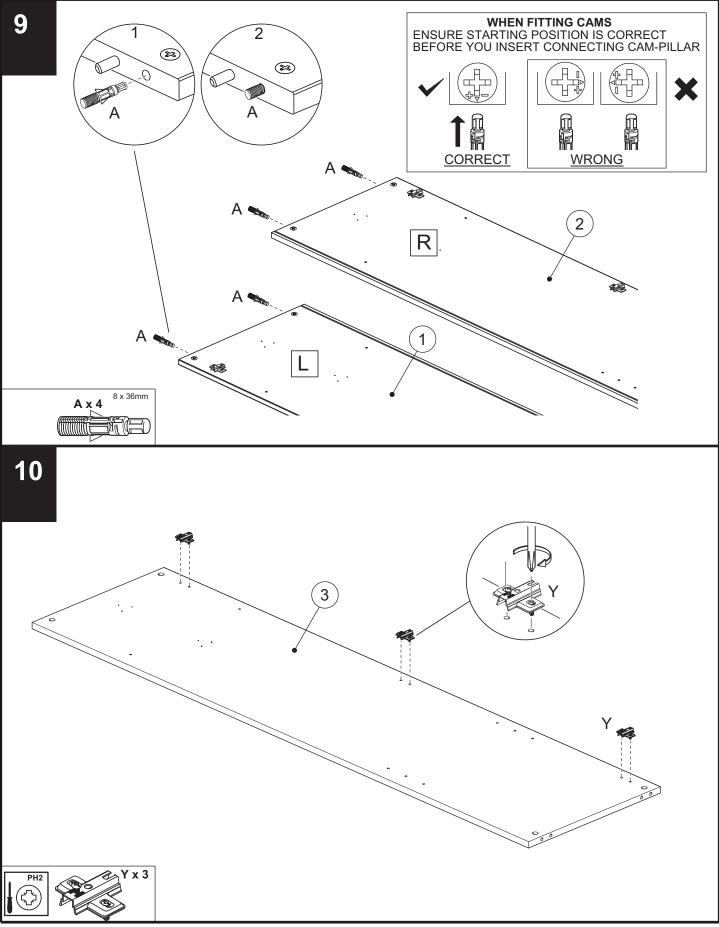

# FLYNN TRIPLE WARDROBE 902418

Assembly instructions

nex

Produced in Italy for Next Retail Ltd. 902418 - 2017 - V3

Produced in Italy for Next Retail Ltd. 902418 - 2017 - V3