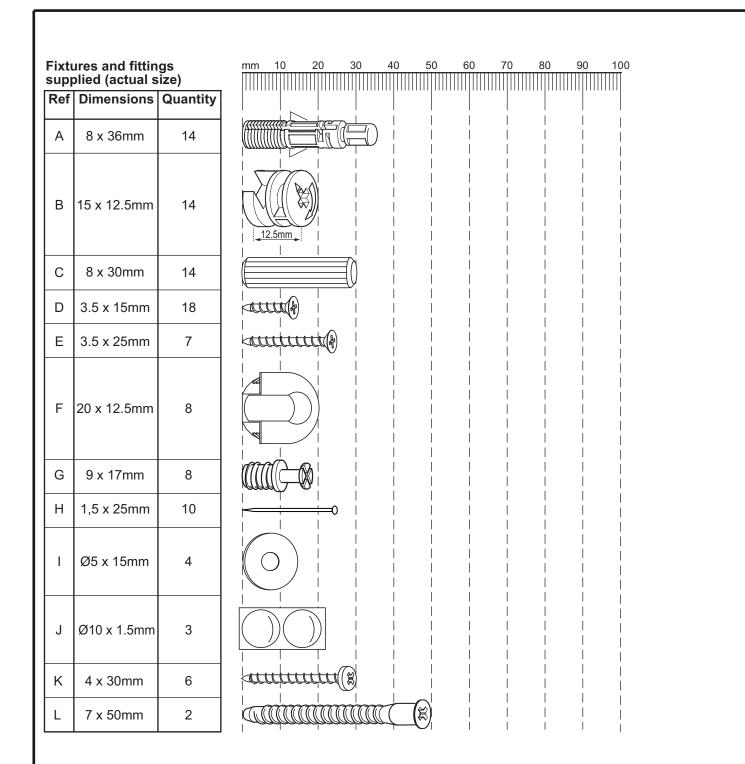

# Fixtures and fittings supplied (actual size)

| Ref | Dimensions | Quantity |
|-----|------------|----------|
| D   | 3.5 x 15mm | 18       |

902418 - 2017 - V3

Produced in Italy for Next Retail Ltd. 902418 - 2017 - V3