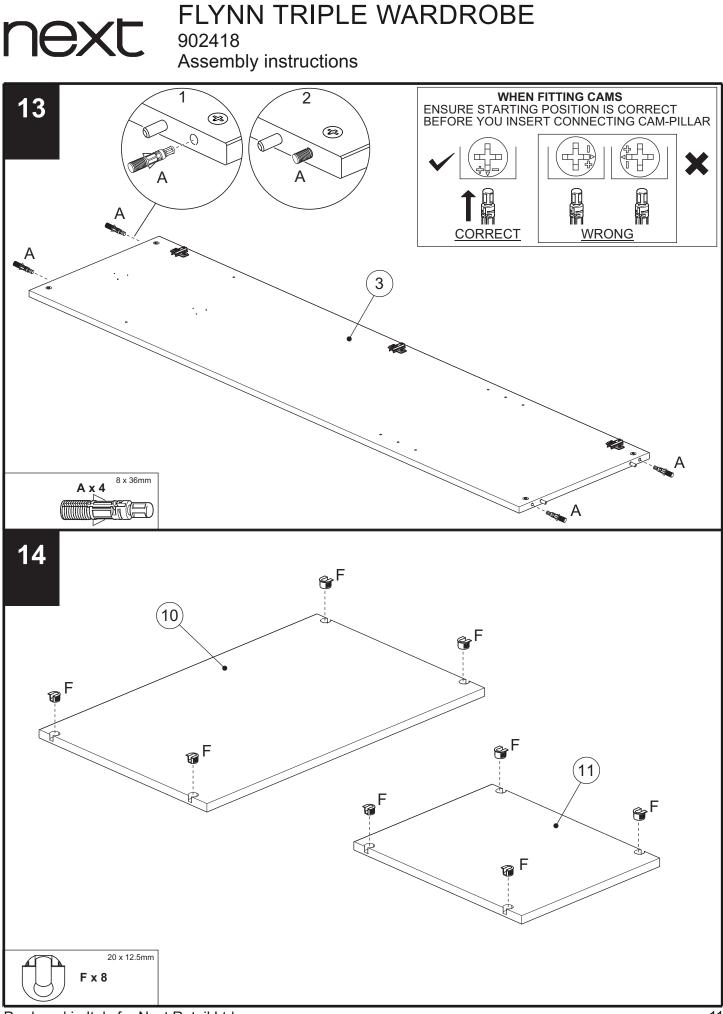

# FLYNN TRIPLE WARDROBE 902418

Assembly instructions

nex

Produced in Italy for Next Retail Ltd. 902418 - 2017 - V3

Produced in Italy for Next Retail Ltd. 902418 - 2017 - V3