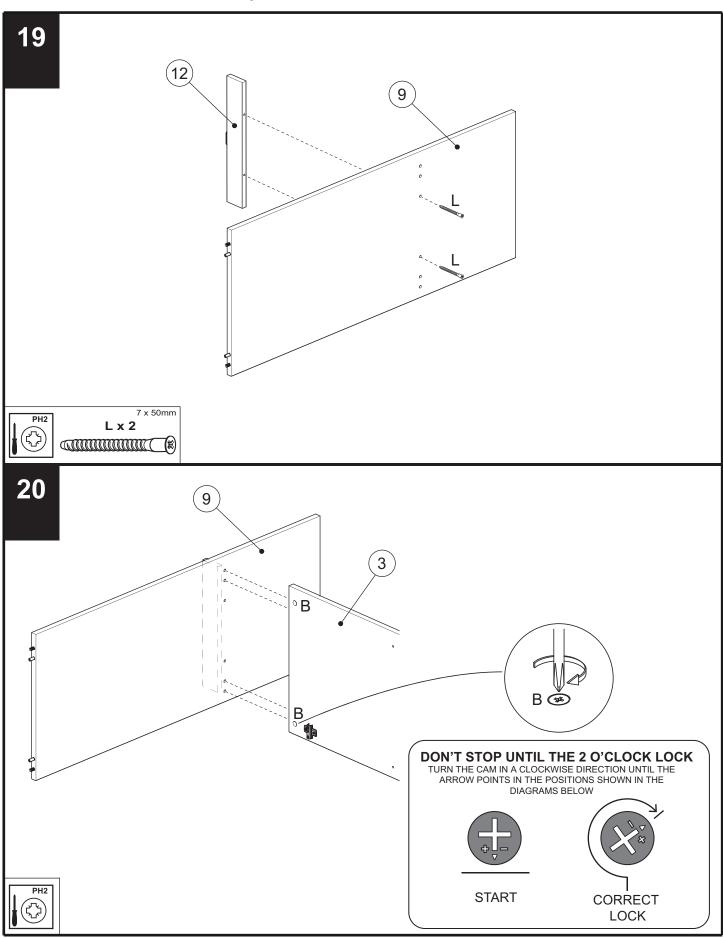

| 1   |



# Fixtures and fittings supplied (actual size)

| Ref | Dimensions | Quantity |
|-----|------------|----------|
| D   | 3.5 x 15mm | 18       |





902418 - 2017 - V3



Produced in Italy for Next Retail Ltd. 902418 - 2017 - V3



Produced in Italy for Next Retail Ltd. 902418 - 2017 - V3



Produced in Italy for Next Retail Ltd. 902418 - 2017 - V3

nex

# FLYNN TRIPLE WARDROBE 902418

Assembly instructions

nex



Produced in Italy for Next Retail Ltd. 902418 - 2017 - V3









Produced in Italy for Next Retail Ltd. 902418 - 2017 - V3



# FLYNN TRIPLE WARDROBE 902418



nex



Produced in Italy for Next Retail Ltd. 902418 - 2017 - V3



Produced in Italy for Next Retail Ltd. 902418 - 2017 - V3





Produced in Italy for Next Retail Ltd. 902418 - 2017 - V3

nex



Produced in Italy for Next Retail Ltd. 902418 - 2017 - V3

nex



Produced in Italy for Next Retail Ltd. 902418 - 2017 - V3



Produced in Italy for Next Retail Ltd. 902418 - 2017 - V3

nex

FLYNN TRIPLE WARDROBE



Wall fixing - if in doubt seek professional advice



nex

Wood If fixing to wood make su re that it isn't chipboard as screws can easily pull away from the core structure



Brick or Masonry Use an appropriate wall plug provided you are sure your wall is sound.



**Cavity wall** Special toggle wall plugs are needed. Seek expert advice.



#### Act