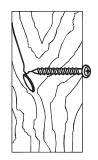

aly for Next Retail Ltd. 902418 - 2017 - V3



Produced in Italy for Next Retail Ltd. 902418 - 2017 - V3

nex

# FLYNN TRIPLE WARDROBE 902418

Assembly instructions

nex



Produced in Italy for Next Retail Ltd. 902418 - 2017 - V3









Produced in Italy for Next Retail Ltd. 902418 - 2017 - V3



# FLYNN TRIPLE WARDROBE 902418



nex



Produced in Italy for Next Retail Ltd. 902418 - 2017 - V3



Produced in Italy for Next Retail Ltd. 902418 - 2017 - V3





Produced in Italy for Next Retail Ltd. 902418 - 2017 - V3

nex



Produced in Italy for Next Retail Ltd. 902418 - 2017 - V3

nex



Produced in Italy for Next Retail Ltd. 902418 - 2017 - V3



Produced in Italy for Next Retail Ltd. 902418 - 2017 - V3

nex

FLYNN TRIPLE WARDROBE



Wall fixing - if in doubt seek professional advice



nex

Wood If fixing to wood make su re that it isn't chipboard as screws can easily pull away from the core structure



Brick or Masonry Use an appropriate wall plug provided you are sure your wall is sound.



**Cavity wall** Special toggle wall plugs are needed. Seek expert advice.



#### Actual product size

nex

H190.4 x W156.4 x D50.2cm