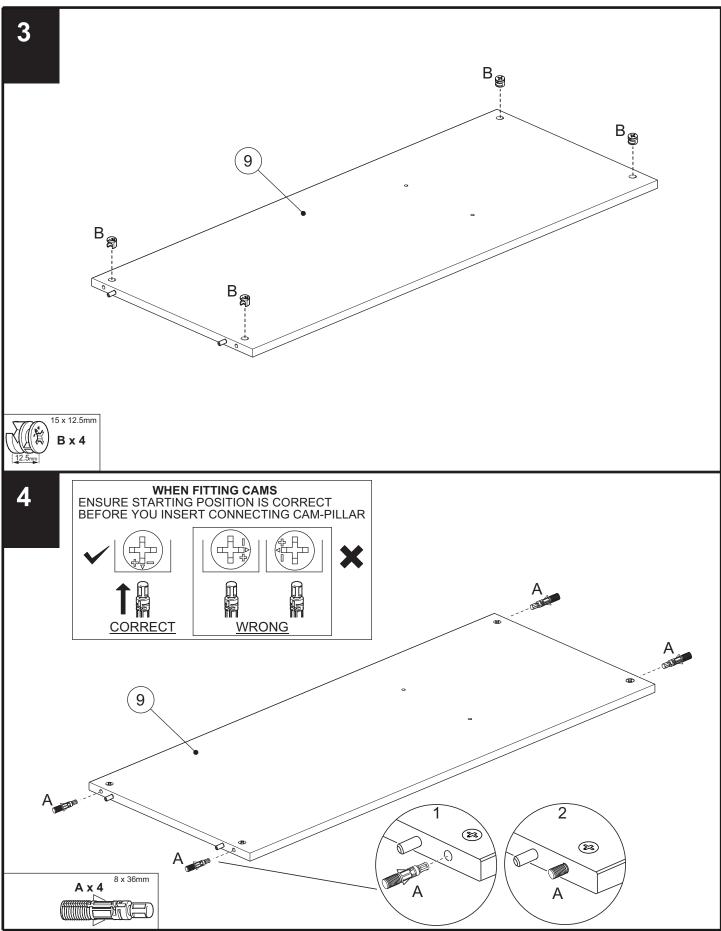

#### Components supplied. Please use this guide if you require replacement parts.

| Ref | Dimensions   | Visual                                | Qty | Ctn | Ref | Dimensions   | Visual | Qty | Ctn |
|-----|--------------|---------------------------------------|-----|-----|-----|--------------|--------|-----|-----|
| 1   | 188 x 48cm   | • • • • • • • • • • • • • • • • • • • | 1   | 1   | 7   | 182 x 39cm   |        | 1   | 3   |
| 2   | 188 x 48cm   | • • • • • • • • • • • • • • • • • • • | 1   | 2   | 8   | 117 x 50cm   |        | 1   | 1   |
| 3   | 180 x 46.5cm |                                       | 1   | 3   | 9   | 114 x 46.5cm |        | 1   | 2   |
| 4   | 183 x 39cm   |                                       | 1   | 3   | 10  | 75 x 46.5cm  |        | 1   | 2   |
| 5   | 183 x 76cm   |                                       | 1   | 1   | 11  | 37 x 46.5cm  |        | 1   | 3   |
|     |              |                                       |     |     | 12  | 40 x 6,5cm   |        | 1   | 3   |
|     |              | <u>г</u>                              |     |     | 13  | 114 x 6.5cm  |        | 1   | 1   |
| 6   | 182 x 39cm   |                                       | 2   | 1-2 | 14  | 20 x 2.8cm   |        | 3   | 1   |