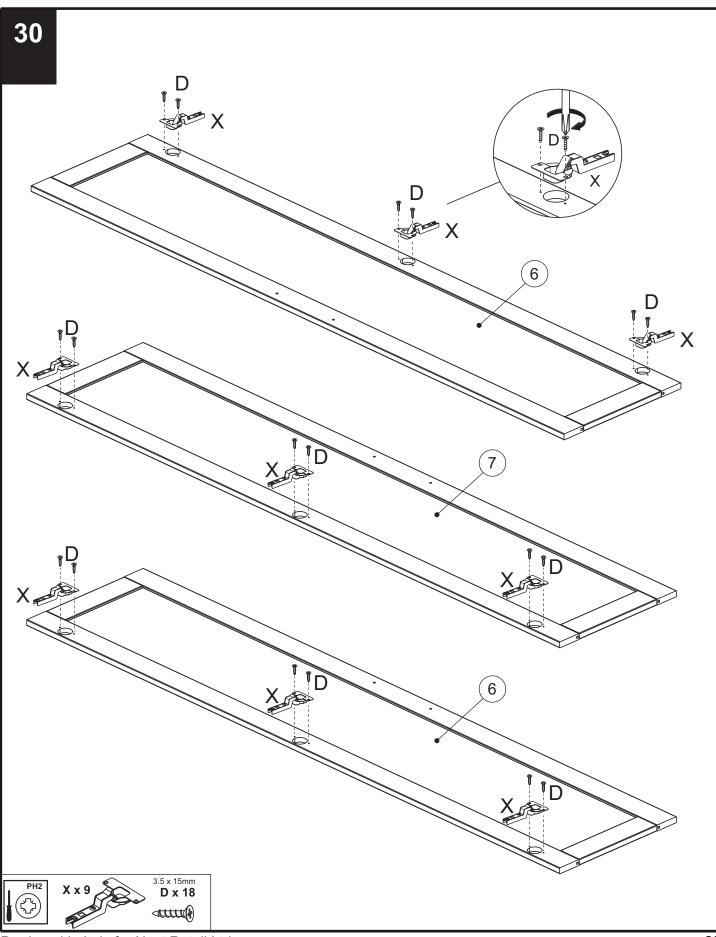

#### Components supplied. Please use this guide if you require replacement parts.

| Ref | Dimensions   | Visual                                | Qty | Ctn | Ref | Dimensions   | Visual | Qty | Ctn |
|-----|--------------|---------------------------------------|-----|-----|-----|--------------|--------|-----|-----|
| 1   | 188 x 48cm   | • • • • • • • • • • • • • • • • • • • | 1   | 1   | 7   | 182 x 39cm   |        | 1   | 3   |
| 2   | 188 x 48cm   | • • • • • • • • • • • • • • • • • • • | 1   | 2   | 8   | 117 x 50cm   |        | 1   | 1   |
| 3   | 180 x 46.5cm |                                       | 1   | 3   | 9   | 114 x 46.5cm |        | 1   | 2   |
| 4   | 183 x 39cm   |                                       | 1   | 3   | 10  | 75 x 46.5cm  |        | 1   | 2   |
| 5   | 183 x 76cm   |                                       | 1   | 1   | 11  | 37 x 46.5cm  |        | 1   | 3   |
|     |              |                                       |     |     | 12  | 40 x 6,5cm   |        | 1   | 3   |
|     |              | <u>г</u>                              |     |     | 13  | 114 x 6.5cm  |        | 1   | 1   |
| 6   | 182 x 39cm   |                                       | 2   | 1-2 | 14  | 20 x 2.8cm   |        | 3   | 1   |

# Fixtures and fittings supplied (actual size)

| Ref | Dimensions | Quantity |
|-----|------------|----------|
| D   | 3.5 x 15mm | 18       |

902418 - 2017 - V3

Produced in Italy for Next Retail Ltd. 902418 - 2017 - V3