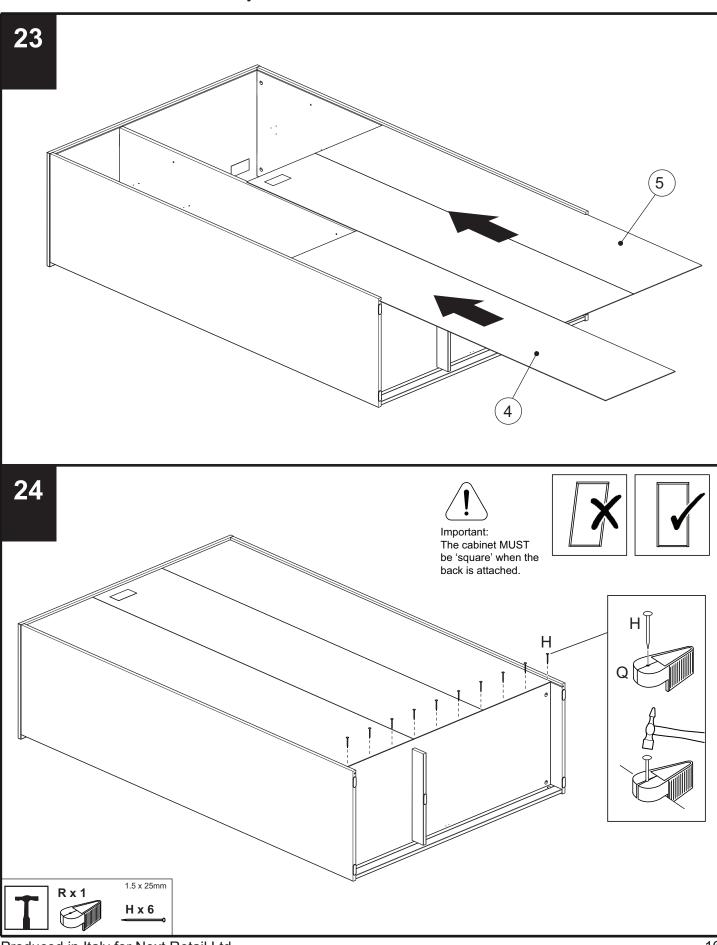

| 1   |



# Fixtures and fittings supplied (actual size)

| Ref | Dimensions | Quantity |
|-----|------------|----------|
| D   | 3.5 x 15mm | 18       |





902418 - 2017 - V3



Produced in Italy for Next Retail Ltd. 902418 - 2017 - V3



Produced in Italy for Next Retail Ltd. 902418 - 2017 - V3



Produced in Italy for Next Retail Ltd. 902418 - 2017 - V3

nex

# FLYNN TRIPLE WARDROBE 902418

Assembly instructions

nex



Produced in Italy for Next Retail Ltd. 902418 - 2017 - V3









Produced in Italy for Next Retail Ltd. 902418 - 2017 - V3



# FLYNN TRIPLE WARDROBE 902418



nex



Produced in Italy for Next Retail Ltd. 902418 - 2017 - V3



Produced in Italy for Next Retail Ltd. 902418 - 2017 - V3





Produced in Italy for Next Retail Ltd. 902418 - 2017 - V3

nex



Produced in Italy for Next Retail Ltd. 902418 - 2017 - V3

nex



Produced in Italy for Next Retail Ltd. 902418 - 2017 - V3



Produced in Italy for Next Retail Ltd. 902418 - 2017 - V3

nex

FLYNN TRIPLE WARDROBE



Wall fixing - if in doubt seek professional advice



nex

Wood If fixing to wood make su re that it isn't chipboard as screws can easily pull away from the core structure



Brick or Masonry Use an appropriate wall plug provided you are sure your wall is sound.



**Cavity wall** Special toggle wall plugs are needed. Seek expert advice.



#### Actual product size

nex

H190.4 x W156.4 x D50.2cm