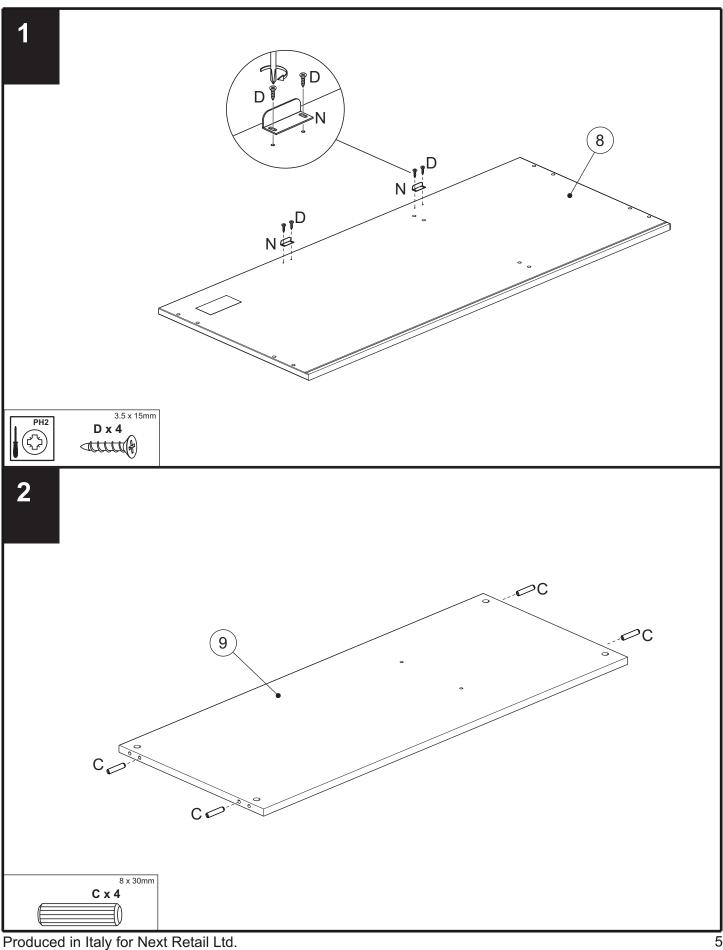

#### Components supplied. Please use this guide if you require replacement parts.

| Ref | Dimensions   | Visual                                | Qty | Ctn | Ref | Dimensions   | Visual | Qty | Ctn |
|-----|--------------|---------------------------------------|-----|-----|-----|--------------|--------|-----|-----|
| 1   | 188 x 48cm   | • • • • • • • • • • • • • • • • • • • | 1   | 1   | 7   | 182 x 39cm   |        | 1   | 3   |
| 2   | 188 x 48cm   | • • • • • • • • • • • • • • • • • • • | 1   | 2   | 8   | 117 x 50cm   |        | 1   | 1   |
| 3   | 180 x 46.5cm |                                       | 1   | 3   | 9   | 114 x 46.5cm |        | 1   | 2   |
| 4   | 183 x 39cm   |                                       | 1   | 3   | 10  | 75 x 46.5cm  |        | 1   | 2   |
| 5   | 183 x 76cm   |                                       | 1   | 1   | 11  | 37 x 46.5cm  |        | 1   | 3   |
|     |              |                                       |     |     | 12  | 40 x 6,5cm   |        | 1   | 3   |
|     |              | <u>г</u>                              |     |     | 13  | 114 x 6.5cm  |        | 1   | 1   |
| 6   | 182 x 39cm   |                                       | 2   | 1-2 | 14  | 20 x 2.8cm   |        | 3   | 1   |

# Fixtures and fittings supplied (actual size)

| Ref | Dimensions | Quantity |
|-----|------------|----------|
| D   | 3.5 x 15mm | 18       |

902418 - 2017 - V3

Produced in Italy for Next Retail Ltd. 902418 - 2017 - V3