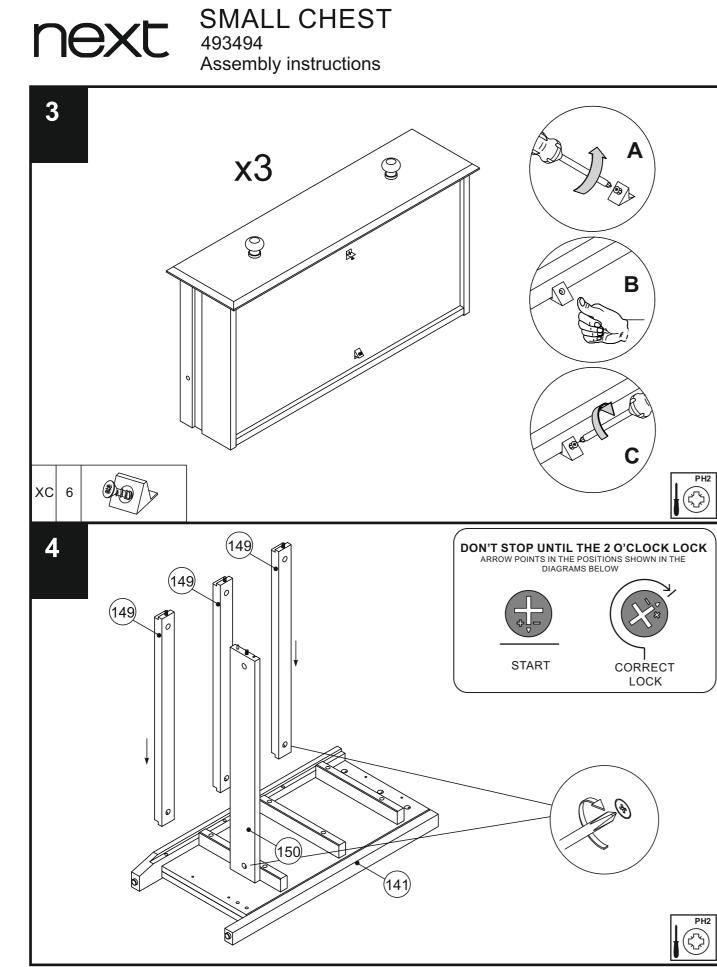

## next

SMALL CHEST 493494 Assembly instructions

### SMALL CHEST 493494 Assembly instructions

493494-2020-V1

493494-2020-V1