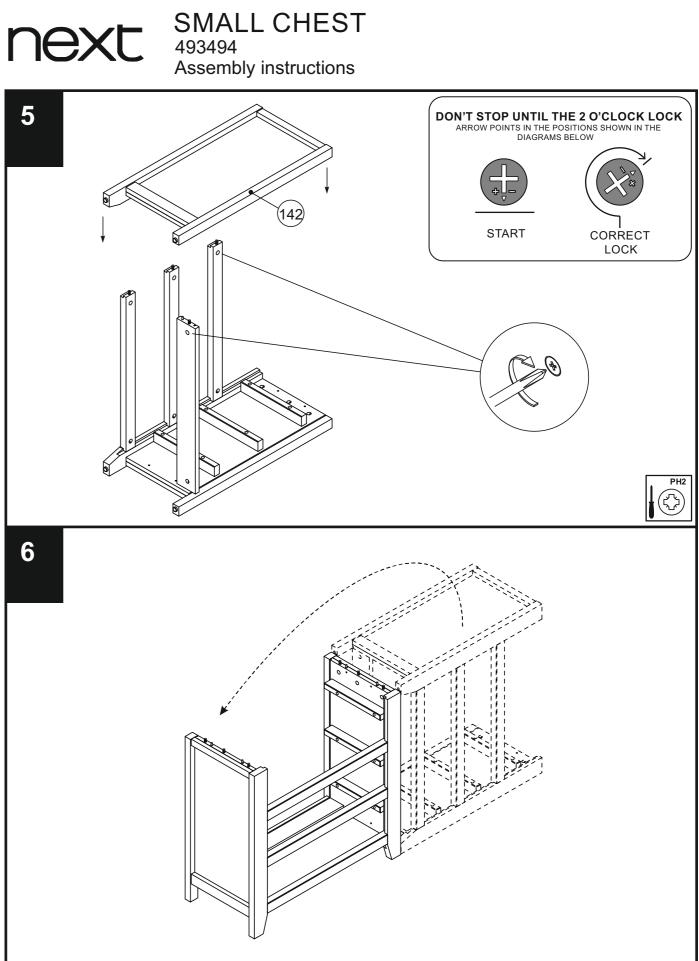

## next

SMALL CHEST 493494 Assembly instructions

### SMALL CHEST 493494 Assembly instructions

493494-2020-V1

493494-2020-V1