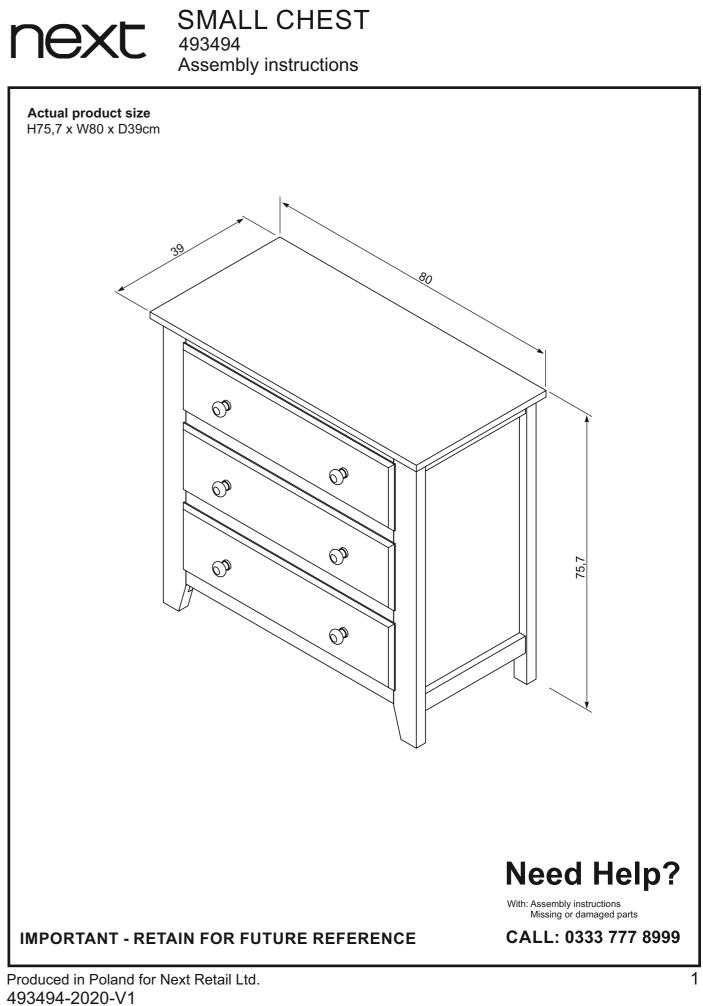

by laying everything out on the protective packaging – this will prevent anything getting scratched.

## **3.PARTS PAGE**

Finally, double check you have all the pieces by referencing the parts page of the instructions.

## **TIPS FOR RETURNS**

Not completely happy with the product? No problem. We just need everything back in the original packaging, so follow the steps below and this will ensure a super-smooth returns process and no delay to your refund.

## DO

- Check everything is there (the 'parts page' is a handy checklist).
- Pop all the loose fittings and fixtures into the packaging provided or tie them up in a plastic bag.
- Wrap all the big components back up in the original protective packaging.
- Close up the box and seal it securely (don't be afraid to use plenty of tape).





## next

SMALL CHEST 493494 Assembly instructions

### **BEFORE YOU START**

### **IMPORTANT - RETAIN FOR FUTURE REFERENCE -READ CAREFULLY.**

#### Warnings

Installation shall be carried exactly according to the manufactures instructions otherwise a safety risk can occur if incorrectly installed.

We suggest you retain these instructions for future reference.

Keep fittings out of children's reach and keep children well away from the construction area.

This product should only be used on firm, level ground.

Please periodically check all fittings and re-tighten as necessary.

Please do not sit or stand on your furniture.

Avoid exposing the furniture to excessive heat or direct sunlight as this can cause deterioration of the colour.

Unwrap all packaging materials and place the compone