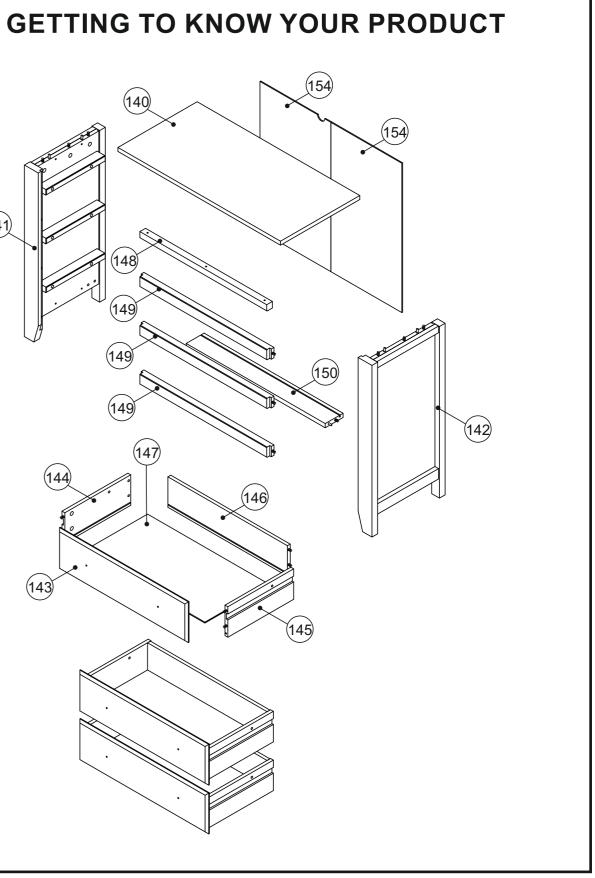

# next

SMALL CHEST 493494

Assembly instructions

|      |                   | ed. Please use this gui                 | -         |        | ·              |               |                                       |     |     |
|------|-------------------|-----------------------------------------|-----------|--------|----------------|---------------|---------------------------------------|-----|-----|
| Ref  | Dimensions        | Visual                                  | Qty       | Ctn    | Ref            | Dimensions    | Visual                                | Qty | Ctn |
| 141  | 73,2 x 36cm       |                                         | 1         | 1      | 142            | 73,2 x 36cm   |                                       | 1   | 1   |
| 140  | 80 x 39cm         |                                         | 1         | 1      | 150            | 68,4 x 8,8cm  |                                       | 1   | 1   |
| 149  | 63,8 x 4,4cm      | ٥٥                                      | 3         | 1      | 148            | 62,4 x 2,8cm  | ·                                     | 1   | 1   |
| 144  | 32,4 x 13cm       | 0 · · · · · · · · · · · · · · · · · · · | 3         | 1      | 145            | 32,4 x 13cm   | · · · · · · · · · · · · · · · · · · · | 3   | 1   |
| 143  | 63,4 x 17,4cm     | · · · · ·                               | 3         | 1      | 146            | 58,8 x 13cm   |                                       | 3   | 1   |
| 147  | 70 x 31,7cm       |                                         | 3         | 1      | 154            | 63,5 x 34,8cm |                                       | 2   | 1   |
|      | olied (actual siz | Quantity                                | <br>      |        |                |               |                                       |     |     |
| MН   | M4 x 20mm         | 6                                       | Ø         |        |                |               |                                       |     |     |
| NG   | 3,5 x 40mm        | 3                                       |           |        | $(\mathbf{r})$ |               |                                       |     |     |
| NB   | 3,5 x 13mm        | 1                                       |           |        | ۲              |               |                                       |     |     |
| VA   | 16/6x1mm          | 2                                       | <br> <br> |        |                |               |                                       |     |     |
|      |                   |                                         |           |        |                |               |                                       |     |     |
| AA   | 8 x 35mm          | 6                                       |           |        |                |               |                                       |     |     |
| ixtu | ires and fitting  | s supplied (not to scal                 |           |        |                |               |                                       |     |     |
| ixtu |                   |                                         |           | ef Dir | nensio         | ons Visua     | il Qty                                |     |     |
| ixtu | ires and fitting  | s supplied (not to scal                 | Re        |        | nensio         | ons Visua     | I Qty                                 |     |     |