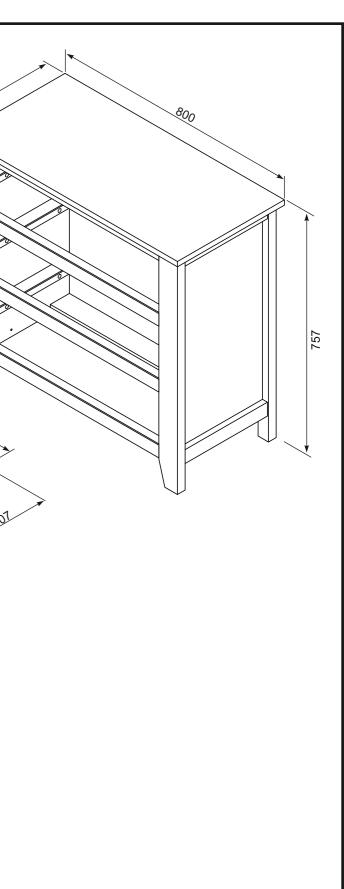

# next

SMALL CHEST 493494

Assembly instructions

|      |                   | ed. Please use this gui                 | -         |        | ·              |               |                                       |     |     |
|------|-------------------|-----------------------------------------|-----------|--------|----------------|---------------|---------------------------------------|-----|-----|
| Ref  | Dimensions        | Visual                                  | Qty       | Ctn    | Ref            | Dimensions    | Visual                                | Qty | Ctn |
| 141  | 73,2 x 36cm       |                                         | 1         | 1      | 142            | 73,2 x 36cm   |                                       | 1   | 1   |
| 140  | 80 x 39cm         |                                         | 1         | 1      | 150            | 68,4 x 8,8cm  |                                       | 1   | 1   |
| 149  | 63,8 x 4,4cm      | ٥٥                                      | 3         | 1      | 148            | 62,4 x 2,8cm  | ·                                     | 1   | 1   |
| 144  | 32,4 x 13cm       | 0 · · · · · · · · · · · · · · · · · · · | 3         | 1      | 145            | 32,4 x 13cm   | · · · · · · · · · · · · · · · · · · · | 3   | 1   |
| 143  | 63,4 x 17,4cm     | · · · · ·                               | 3         | 1      | 146            | 58,8 x 13cm   |                                       | 3   | 1   |
| 147  | 70 x 31,7cm       |                                         | 3         | 1      | 154            | 63,5 x 34,8cm |                                       | 2   | 1   |
|      | olied (actual siz | Quantity                                | <br>      |        |                |               |                                       |     |     |
| MН   | M4 x 20mm         | 6                                       | Ø         |        |                |               |                                       |     |     |
| NG   | 3,5 x 40mm        | 3                                       |           |        | $(\mathbf{r})$ |               |                                       |     |     |
| NB   | 3,5 x 13mm        | 1                                       |           |        | ۲              |               |                                       |     |     |
| VA   | 16/6x1mm          | 2                                       | <br> <br> |        |                |               |                                       |     |     |
|      |                   |                                         |           |        |                |               |                                       |     |     |
| AA   | 8 x 35mm          | 6                                       |           |        |                |               |                                       |     |     |
| ixtu | ires and fitting  | s supplied (not to scal                 |           |        |                |               |                                       |     |     |
| ixtu |                   |                                         |           | ef Dir | nensio         | ons Visua     | il Qty                                |     |     |
| ixtu | ires and fitting  | s supplied (not to scal                 | Re        |        | nensio         | ons Visua     | I Qty                                 |     |     |