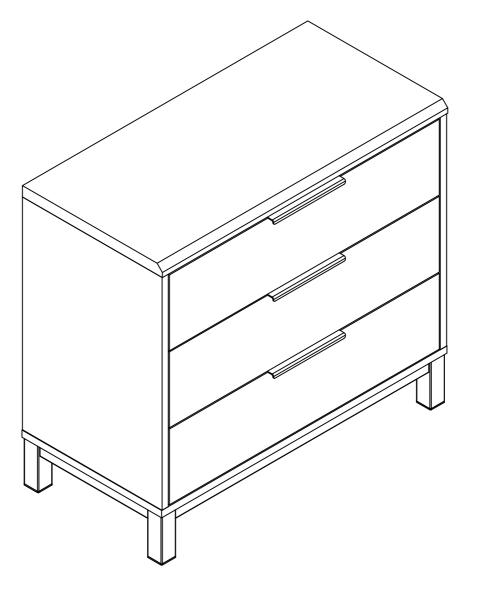

497441 Assembly instructions

Actual product size

H73 x W79.5x D39cm

# BRONX COMPACT 3 DRAWER CHEST

Assembly instructions

3