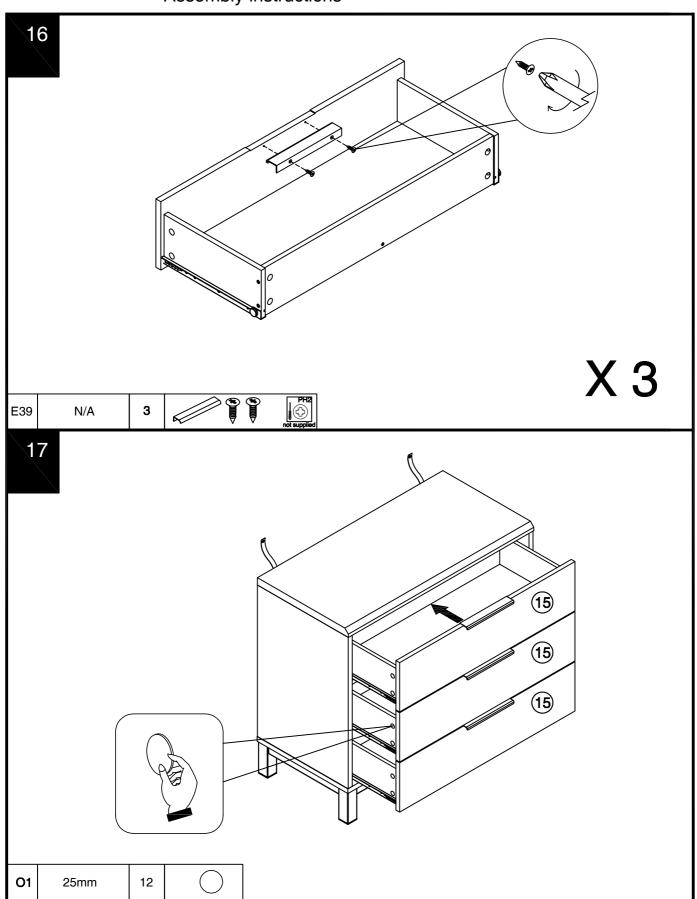

# BRONX COMPACT 3 DRAWER CHEST 497441 Assembly instructions

Finished side-(5) 5 6

## BRONX COMPACT 3 DRAWER CHEST

497441 Assembly instructions

12

13

X 3