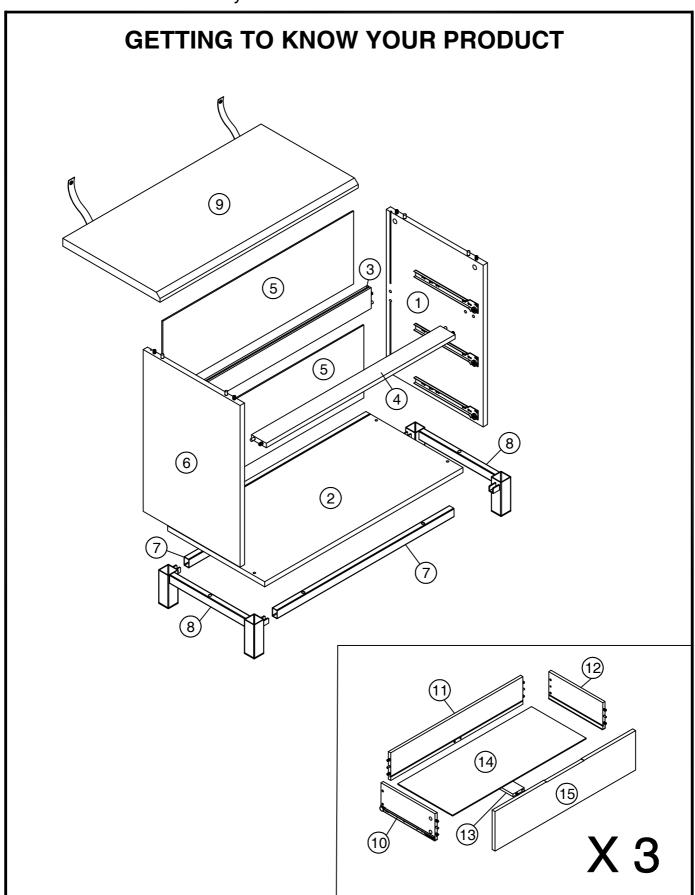

Do not place hot items (e.g. hot drinks) directly on to the wood surface. Please make sure you use a placemat or coaster.

Assembly instructions

Components supplied. Please use this guide if you require replacement parts.

# BRONX COMPACT 3 DRAWER CHEST 497441 Assembly instructions

Finished side-(5) 5 6