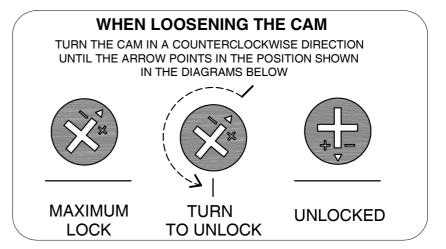

Please periodically check all fittings and re-tighten as necessary.

Please do not sit or stand on your furniture.

Avoid exposing the furniture to excessive heat or direct sunlight as this can cause deterioration of the colour.