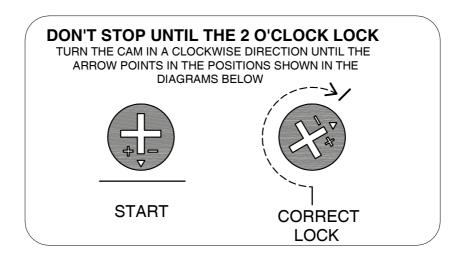

# BRONX COMPACT 3 DRAWER CHEST 497441 Assembly instructions

Finished side-(5) 5 6