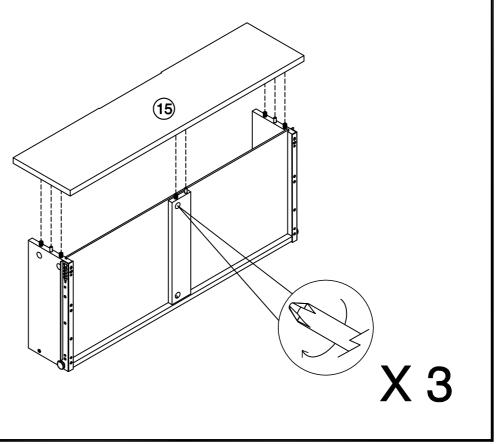

|  |

# BRONX COMPACT 3 DRAWER CHEST





Assembly instructions

3







# BRONX COMPACT 3 DRAWER CHEST 497441 Assembly instructions

Finished side-(5) 5 6

## BRONX COMPACT 3 DRAWER CHEST 497441



# BRONX COMPACT 3 DRAWER CHEST 497441





Assembly instructions

10



11



## BRONX COMPACT 3 DRAWER CHEST

497441 Assembly instructions

12



13



X 3

# BRONX COMPACT 3 DRAWER CHEST

Assembly instructions

14



15



# BRONX COMPACT 3 DRAWER CHEST





497441

Assembly instructions

18

We recommend the use of the wall attachment bracket/strap provided for safety reasons. Secure the other end of the strap to the wall with an appropriate screw and wall plug for your wall type (not provided).

To hide the strap behind the unit ,drill the hole lower than the top of unit.

Warning: Always ensure intended wall area to be drilled is free from hidden electrical wires, water and gas pipes. NB:Wall fixings are not included-Please source suitable fixing for your wall type.

If in doubt please consult a qualified trades person.

Please ensure you secure your product to the wall for your and your family's safety before you use it.





T38 N/A 6 PH2 not supplied







### Warnings

We suggest you retain these i