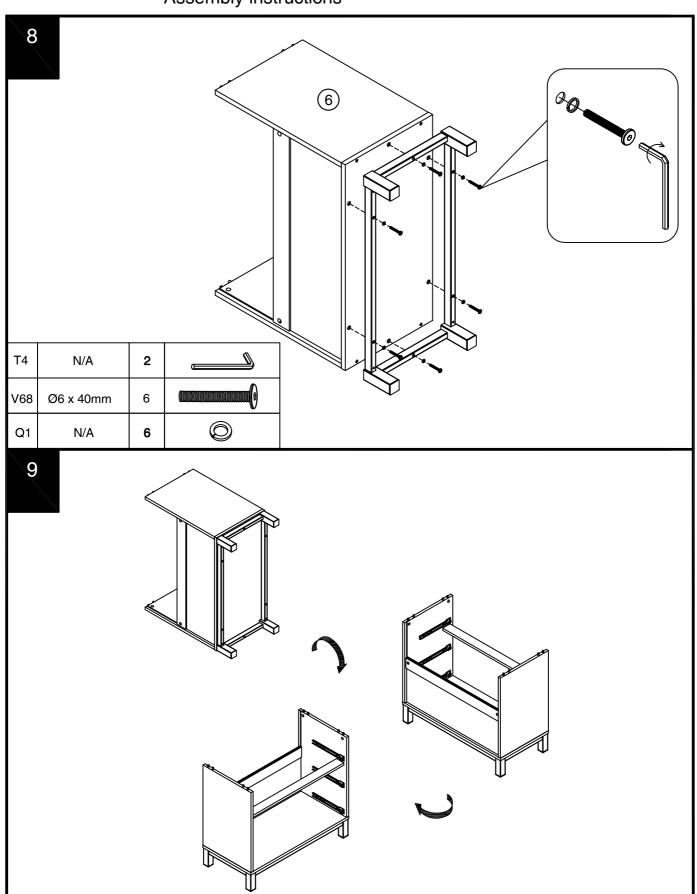

|  |

# BRONX COMPACT 3 DRAWER CHEST





Assembly instructions

3







# BRONX COMPACT 3 DRAWER CHEST 497441 Assembly instructions

Finished side-(5) 5 6

## BRONX COMPACT 3 DRAWER CHEST 497441



# BRONX COMPACT 3 DRAWER CHEST 497441





Assembly instructions

10



11



## BRONX COMPACT 3 DRAWER CHEST

497441 Assembly instructions

12



13



X 3

# BRONX COMPACT 3 DRAWER CHEST

Assembly instructions

14



15



# BRONX COMPACT 3 DRAWER CHEST





497441

Assembly instructions

18

We recommend the use of the wall attachment bracket/strap provided for safety reasons. Secure the other end of the strap to the wall with an appropriate screw and wall plug for your wall type (not provided).

To hide the strap behind the unit ,drill the hole lower than the top of unit.

Warning: Always ensure intended wall area to be drilled is free from hidden electrical wires, water and gas pipes. NB:Wall fixings are not included-Please source suitable fixing for your wall type.

If in doubt please consult a qualified trades person.

P