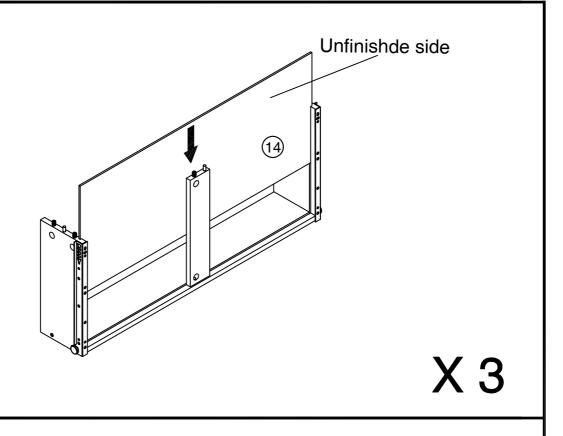

|  |

# BRONX COMPACT 3 DRAWER CHEST





Assembly instructions

3







# BRONX COMPACT 3 DRAWER CHEST 497441 Assembly instructions

Finished side-(5) 5 6

## BRONX COMPACT 3 DRAWER CHEST 497441



# BRONX COMPACT 3 DRAWER CHEST 497441





Assembly instructions

10



11



## BRONX COMPACT 3 DRAWER CHEST

497441 Assembly instructions

12



13



X 3

# BRONX COMPACT 3 DRAWER CHEST

Assembly instructions

14



15



# BRONX COMPACT 3 DRAWER CHEST





497441

Assembly instructions

18

We recommend the use of the wall attachment bracket/strap provided for safety reasons. Secure the other end of the strap to the wall with an appropriate screw and wall plug for your wall type (not provided).

To hide the strap behind the unit ,drill the hole lower than the top of unit.

Warning: Always ensure intended wall area to be drilled is free from hidden electrical wires, water and gas pipes. NB:Wall fixings are not included-Please source suitable fixing for your wall type.

If in doubt please consult a qualified trades person.

Please ensure you secure your product to the wall for your and your family's safety before you use it.





T38 N/A 6 PH2 not supplied







### Warnings

We suggest you retain t