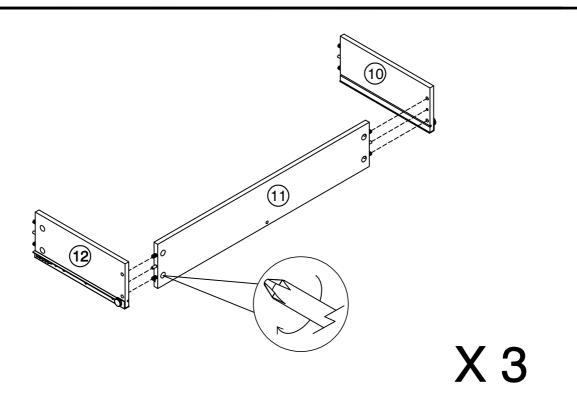

|  |

# BRONX COMPACT 3 DRAWER CHEST





Assembly instructions

3







# BRONX COMPACT 3 DRAWER CHEST 497441 Assembly instructions

Finished side-(5) 5 6

## BRONX COMPACT 3 DRAWER CHEST 497441



# BRONX COMPACT 3 DRAWER CHEST 497441





Assembly instructions

10



11



## BRONX COMPACT 3 DRAWER CHEST

497441 Assembly instructions

12



13



X 3

# BRONX COMPACT 3 DRAWER CHEST

Assembly instructions

14



15



# BRONX COMPACT 3 DRAWER CHEST





497441

Assembly instructions

18

We recommend the use of the wall attachment bracket/strap provided for safety reasons. Secure the other end of the strap to the wall with an appropriate screw and wall plug for your wall type (not provided).

To hide the strap behind the unit ,drill the hole lower than the top of unit.

Warning: Always ensure intended wall area to be drilled is free from hidden electrical wires, water and gas pipes. NB:Wall fixings are not included-Please source suitable fixing for your wall type.

If in doubt please consult a qualified trades person.

Please ensure you secure your product to the wall for your and your family's safety before you use it.