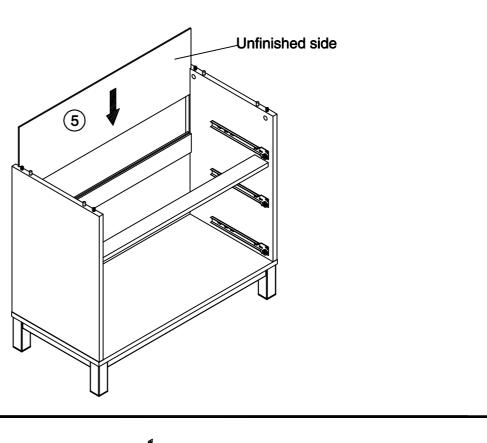

# BRONX COMPACT 3 DRAWER CHEST 497441 Assembly instructions

Finished side-(5) 5 6