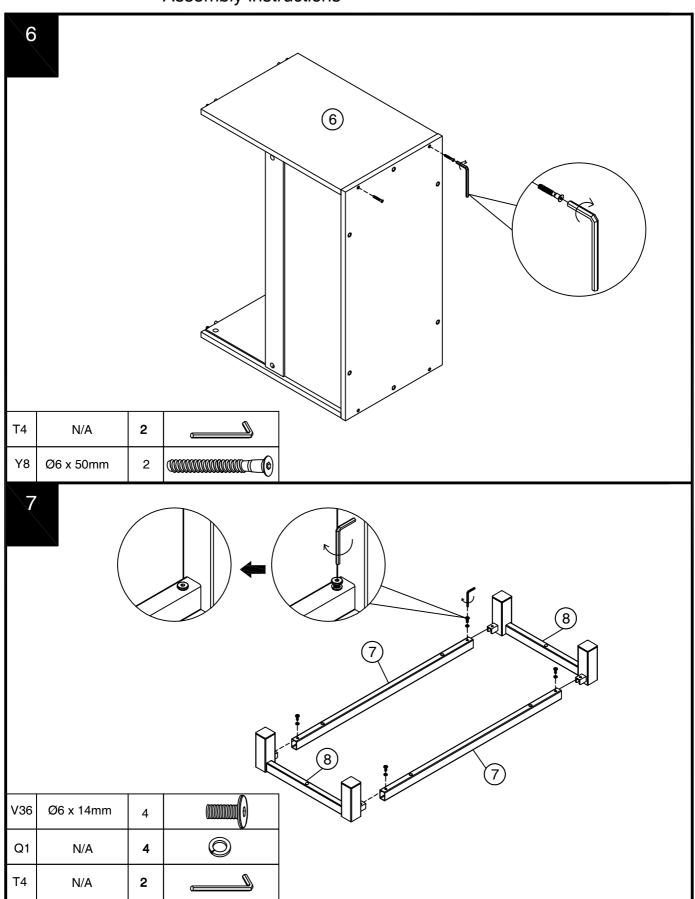

|  |

# BRONX COMPACT 3 DRAWER CHEST





Assembly instructions

3







# BRONX COMPACT 3 DRAWER CHEST 497441 Assembly instructions

Finished side-(5) 5 6

## BRONX COMPACT 3 DRAWER CHEST 497441



# BRONX COMPACT 3 DRAWER CHEST 497441





Assembly instructions

10



11



## BRONX COMPACT 3 DRAWER CHEST

497441 Assembly instructions

12



13



X 3

# BRONX COMPACT 3 DRAWER CHEST

Assembly instructions

14



15



# BRONX COMPACT 3 DRAWER CHEST





497441

Assembly instructions

18

We recommend the use of the wall attachment bracket/strap provided for safety reasons. Secure the other end of the strap to the wall with an appropriate screw and wall plug for your wall type (not provided).

To hide the strap behind the unit ,drill the hole lower than the top of unit.

Warning: Always ensure intended wall area to be drilled is free from hidden electrical wires, water and gas pipes. NB:Wall fixings are not included-Please source suitable fixing for your wall type.

If in doubt ple