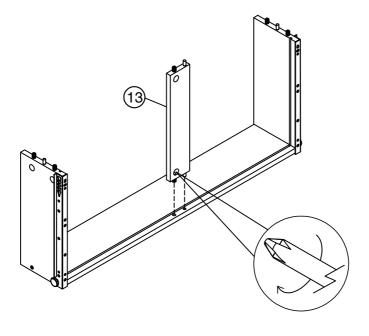

## BRONX COMPACT 3 DRAWER CHEST

497441 Assembly instructions

12

13

X 3

# BRONX COMPACT 3 DRAWER CHEST

Assembly instructions

14

15