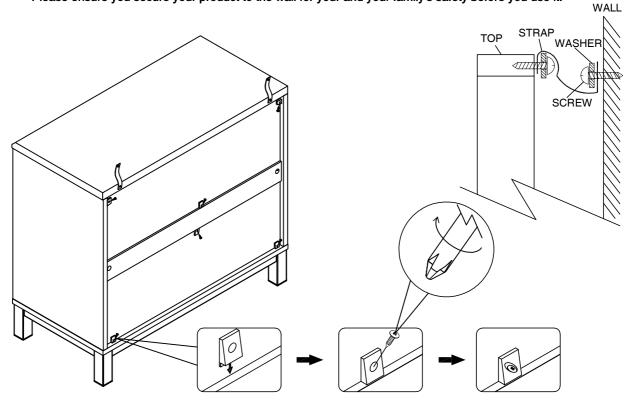

# BRONX COMPACT 3 DRAWER CHEST

497441

Assembly instructions

18

We recommend the use of the wall attachment bracket/strap provided for safety reasons. Secure the other end of the strap to the wall with an appropriate screw and wall plug for your wall type (not provided).

To hide the strap behind the unit ,drill the hole lower than the top of unit.

Warning: Always ensure intended wall area to be drilled is free from hidden electrical wires, water and gas pipes. NB:Wall fixings are not included-Please source suitable fixing for your wall type.

If in doubt please consult a qualified trades person.

Please ensure you secure your product to the wall for your and your family's safety before you use it.

T38 N/A 6 PH2 not supplied