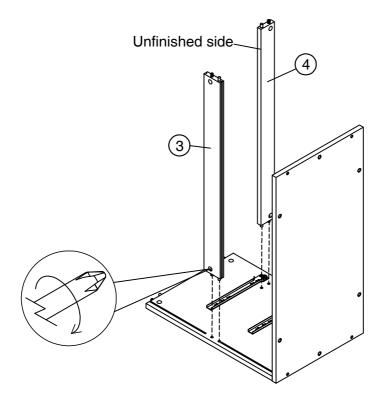

# BRONX COMPACT 3 DRAWER CHEST 497441 Assembly instructions

Finished side-(5) 5 6