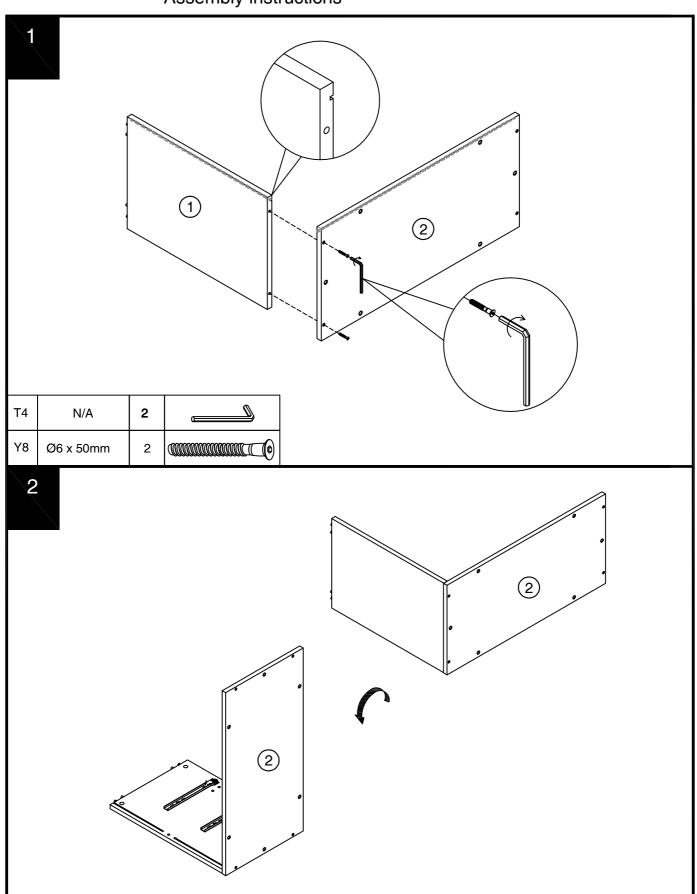

# BRONX COMPACT 3 DRAWER CHEST 497441 Assembly instructions

Finished side-(5) 5 6