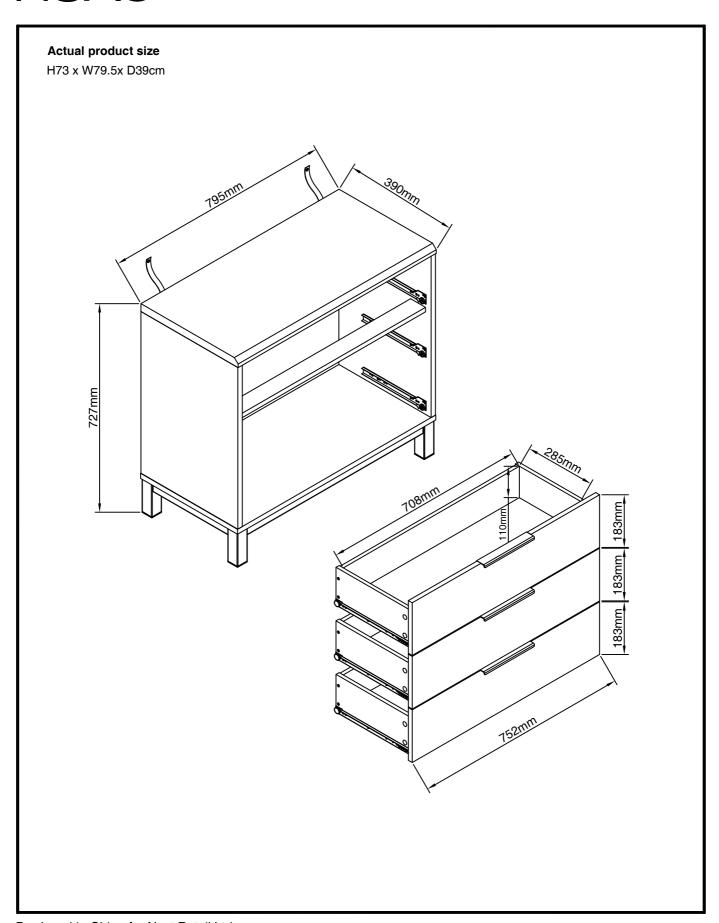

DRAWER CHEST

Assembly instructions

14



15



# BRONX COMPACT 3 DRAWER CHEST





497441

Assembly instructions

18

We recommend the use of the wall attachment bracket/strap provided for safety reasons. Secure the other end of the strap to the wall with an appropriate screw and wall plug for your wall type (not provided).

To hide the strap behind the unit ,drill the hole lower than the top of unit.

Warning: Always ensure intended wall area to be drilled is free from hidden electrical wires, water and gas pipes. NB:Wall fixings are not included-Please source suitable fixing for your wall type.

If in doubt please consult a qualified trades person.

Please ensure you secure your product to the wall for your and your family's safety before you use it.





T38 N/A 6 PH2 not supplied







### Warnings

We suggest you retain these instructions for future reference.

Keep fittings out of children's reach and keep children well away from construction area.

This product should only be used on firm level ground.

Please periodically check all fittings and re-tighten as necessary.

Please do not sit or stand on your furniture.

Avoid exposing the furniture to excessive heat or direct sunlight as this can cause deterioration of the colour.

Unwrap all packaging materials and place the components on top of the carton box or on a clean floor to protect it from damage

### Missing parts

If you are missing any fixtures and fittings for your product. Please contact our customer service team on 0333 777 8999 and they will be happy to arrange for a replacement to be sent to you fre