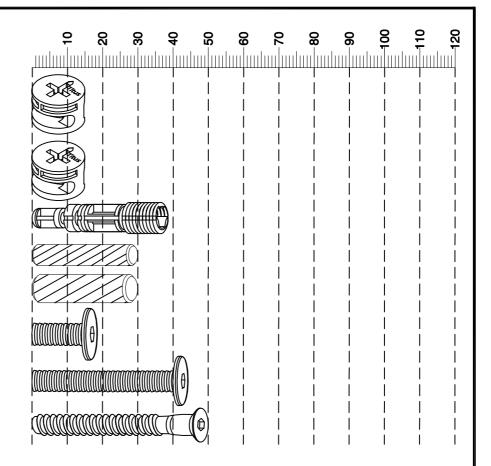

### Fixtures and fittings supplied (actual size)

| Dimensions | Qty                                                                | Spare Qty                                                                                                                                                                                 |  |  |
|------------|--------------------------------------------------------------------|-------------------------------------------------------------------------------------------------------------------------------------------------------------------------------------------|--|--|
| Ø15 x 10mm | N/A                                                                | 2                                                                                                                                                                                         |  |  |
| Ø15 x 12mm | N/A                                                                | 1                                                                                                                                                                                         |  |  |
| Ø8 x 38mm  | N/A                                                                | 2                                                                                                                                                                                         |  |  |
| Ø6 x 30mm  | N/A                                                                | 2                                                                                                                                                                                         |  |  |
| Ø8 x 30mm  | N/A                                                                | 1                                                                                                                                                                                         |  |  |
| Ø6 x 14mm  | 4                                                                  | 1                                                                                                                                                                                         |  |  |
| Ø6 x 40mm  | 6                                                                  | 1                                                                                                                                                                                         |  |  |
| Ø6 x50mm   | 4                                                                  | 1                                                                                                                                                                                         |  |  |
|            | Ø15 x 10mm  Ø15 x 12mm  Ø8 x 38mm  Ø6 x 30mm  Ø8 x 30mm  Ø6 x 14mm | Ø15 x 10mm       N/A         Ø15 x 12mm       N/A         Ø8 x 38mm       N/A         Ø6 x 30mm       N/A         Ø8 x 30mm       N/A         Ø6 x 14mm       4         Ø6 x 40mm       6 |  |  |

#### Fixtures and fittings supplied ( not to scale)

| Ref | Dimensions | Qty | Spare Qty | Visual                                                                                                                                                                                                                                                                                                                                                                                                                                                                                                                                                                                                                                                                                                                                                                                                                                                                                                                                                                                                                                                                                                                                                                                                                                                                                                                                                                                                                                                                                                                                                                                                                                                                                                                                                                                                                                                                                                                                                                                                                                                                                                                         |  |
|-----|------------|-----|-----------|--------------------------------------------------------------------------------------------------------------------------------------------------------------------------------------------------------------------------------------------------------------------------------------------------------------------------------------------------------------------------------------------------------------------------------------------------------------------------------------------------------------------------------------------------------------------------------------------------------------------------------------------------------------------------------------------------------------------------------------------------------------------------------------------------------------------------------------------------------------------------------------------------------------------------------------------------------------------------------------------------------------------------------------------------------------------------------------------------------------------------------------------------------------------------------------------------------------------------------------------------------------------------------------------------------------------------------------------------------------------------------------------------------------------------------------------------------------------------------------------------------------------------------------------------------------------------------------------------------------------------------------------------------------------------------------------------------------------------------------------------------------------------------------------------------------------------------------------------------------------------------------------------------------------------------------------------------------------------------------------------------------------------------------------------------------------------------------------------------------------------------|--|
| 01  | 25mm       | 12  | 2         |                                                                                                                                                                                                                                                                                                                                                                                                                                                                                                                                                                                                                                                                                                                                                                                                                                                                                                                                                                                                                                                                                                                                                                                                                                                                                                                                                                                                                                                                                                                                                                                                                                                                                                                                                                                                                                                                                                                                                                                                                                                                                                                                |  |
| E39 | N/A        | 3   | N/A       | (£) (MIN) (1) (M |  |
| Q1  | N/A        | 10  | 2         |                                                                                                                                                                                                                                                                                                                                                                                                                                                                                                                                                                                                                                                                                                                                                                                                                                                                                                                                                                                                                                                                                                                                                                                                                                                                                                                                                                                                                                                                                                                                                                                                                                                                                                                                                                                                                                                                                                                                                                                                                                                                                                                                |  |
| T4  | N/A        | 2   | N/A       |                                                                                                                                                                                                                                                                                                                                                                                                                                                                                                                                                                                                                                                                                                                                                                                                                                                                                                                                                                                                                                                                                                                                                                                                                                                                                                                                                                                                                                                                                                                                                                                                                                                                                                                                                                                                                                                                                                                                                                                                                                                                                                                                |  |
| T38 | N/A        | 6   | 1         |                                                                                                                                                                                                                                                                                                                                                                                                                                                                                                                                                                                                                                                                                                                                                                                                                                                                                                                                                                                                                                                                                                                                                                                                                                                                                                                                                                                                                                                                                                                                                                                                                                                                                                                                                                                                                                                                                                                                                                                                                                                                                                                                |  |