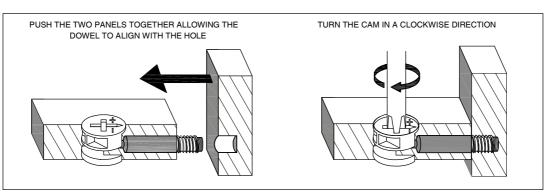

# BRONX COMPACT 3 DRAWER CHEST 497441 Assembly instructions

Finished side-(5) 5 6