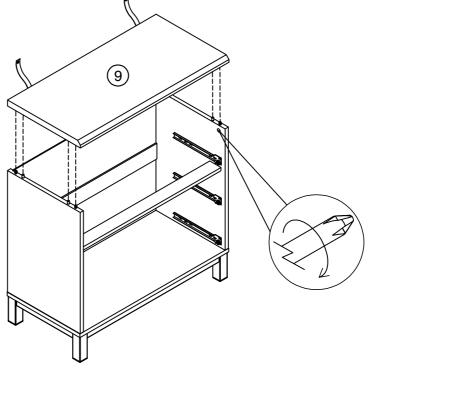

|  |

# BRONX COMPACT 3 DRAWER CHEST





Assembly instructions

3







# BRONX COMPACT 3 DRAWER CHEST 497441 Assembly instructions

Finished side-(5) 5 6

## BRONX COMPACT 3 DRAWER CHEST 497441



# BRONX COMPACT 3 DRAWER CHEST 497441





Assembly instructions

10



11



## BRONX COMPACT 3 DRAWER CHEST

497441 Assembly instructions

12



13



X 3

# BRONX COMPACT 3 DRAWER CHEST

Assembly instructions

14



15



# BRONX COMPACT 3 DRAWER CHEST





497441

Assembly instructions

18

We recommend the use of the wall attachment bracket/strap provided for safety reasons. Secure the other end of the strap to the wall with an appropriate screw and wall plug for your wall type (not provided).

To hide the strap behind the unit ,drill the hole lower than the top of unit.

Warning: Always ensure intended wall area to be drilled is free from hidden electrical wires, water and gas pipes. NB:Wall fixings are not included-Please source suitable fixing for your wall type.

If in doubt please consult a qualified trades person.

Please ensure you secure your product