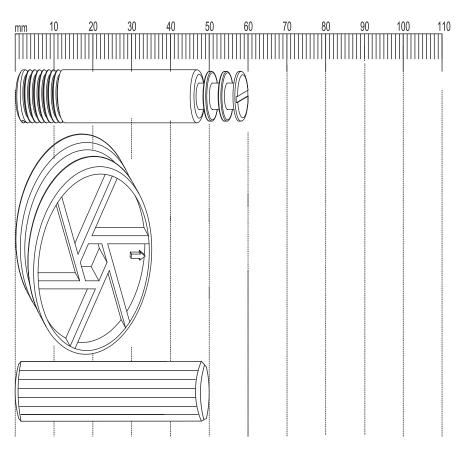

# Fixtures and fittings supplied (actual size)

| Ref | Dimensions  | Quantity | * Extra<br>Fittings |  |
|-----|-------------|----------|---------------------|--|
| Α   | 8 x 60 mm   | 8        | 1                   |  |
| В   | Ø35 x 17 mm | 8        | 1                   |  |
|     |             |          | 1                   |  |
|     |             |          | 1                   |  |
| С   | 10 x 50 mm  | 8        | 1                   |  |

### Fixtures and fittings supplied (not to scale)

| Re | f | Dimensions | Visual | Qty |
|----|---|------------|--------|-----|
| D  | ) | N/A        |        | 1   |

3 *⊕*) **B** 10x 50 mm B x 8

5 100 cm 110cm 201cm