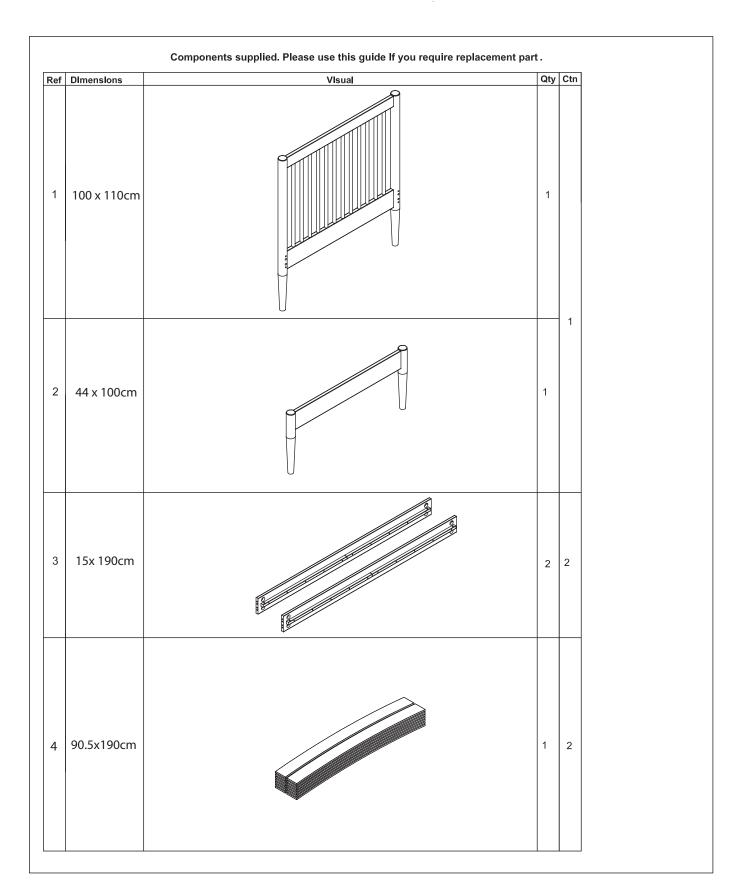

# Fixtures and fittings supplied (actual size)

| Ref | Dimensions  | Quantity | * Extra<br>Fittings |  |
|-----|-------------|----------|---------------------|--|
| Α   | 8 x 60 mm   | 8        | 1                   |  |
| В   | Ø35 x 17 mm | 8        | 1                   |  |
|     |             |          | 1                   |  |
|     |             |          | 1                   |  |
| С   | 10 x 50 mm  | 8        | 1                   |  |

### Fixtures and fittings supplied (not to scale)

| Re | f | Dimensions | Visual | Qty |
|----|---|------------|--------|-----|
| D  | ) | N/A        |        | 1   |

3 *⊕*) **B** 10x 50 mm B x 8

5 100 cm 110cm 201cm