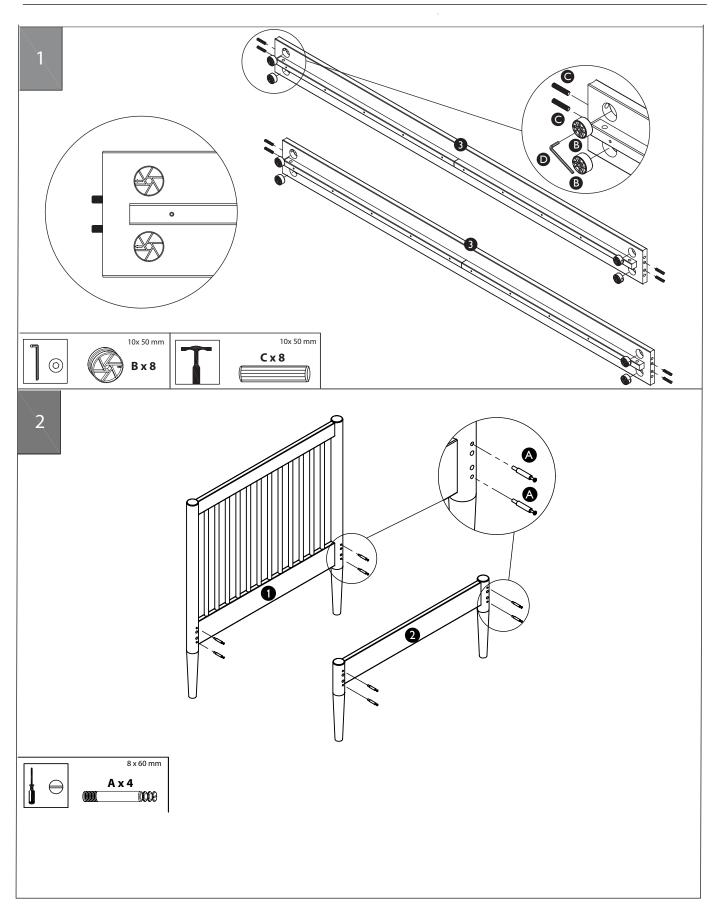

Unwrap all parts and place all the components onto a clean surface to protect them from damage

Ensure the product is fully assembled as illustrated and all fixings fully tightened before use. Check fixings regularly to ensure they remain tight.

When moving your assembled bed it is suggested you lift the bed, never drag the bed, please check that the center rails is securely fixed in place

When adjusting the support legs ensure that the foot is set 5-10mm from the floor surface without the mattress in place. When in use the legs will create the required support for the product.