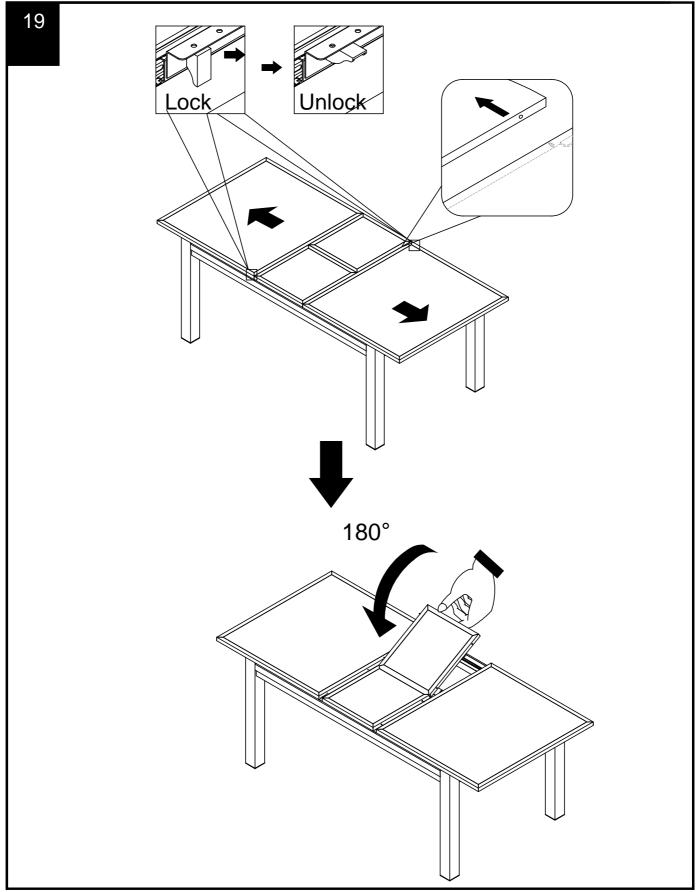

09020 Assembly instructions



#### LANGTON 6-8 SEATER DINING TABLE 509020 Assembly instructions



#### LANGTON 6-8 SEATER DINING TABLE 509020 Assembly instructions

8

**Note:** The top panel holes should face upwards.



#### LANGTON 6-8 SEATER DINING TABLE 509020 Assembly instructions

Q

#### Please do not tighten all screws

Warning: Please ensure that panel 6 face panel 7, and panel 5 face panel 8.



S32

Ø4 x 16mm

16

#### LANGTON 6-8 SEATER DINING TABLE



#### LANGTON 6-8 SEATER DINING TABLE

509020 Assembly instructions

11



#### LANGTON 6-8 SEATER DINING TABLE



# LANGTON 6-8 SEATER DINING TABLE 509020



#### LANGTON 6-8 SEATER DINING TABLE



# LANGTON 6-8 SEATER DINING TABLE 509020



# LANGTON 6-8 SEATER DINING TABLE 509020



# LANGTON 6-8 SEATER DINING TABLE 509020



# LANGTON 6-8 SEATER DINING TABLE 509020



# LANGTON 6-8 SEATER DINING TABLE 509020



# NEXT LANGTON 6-8 SEATER DINING TABLE 509020

#### Warnings

We suggest you retain these instructions for future reference.

Keep fittings out of children's reach and keep children well away from construction area.

This product should only be used on firm level ground.

Please periodically check all fittings and re-tighten as necessary.

Please do not sit or stand on your furniture.

Avoid exposing the furniture to excessive heat or direct sunlight as this can cause deterioration of the colour.

Unwrap all packaging materials and place the components on top of the carton box or on a clean floor to protect it from damage

#### Missing parts

If you are missing any fixtures and fittings for your produ