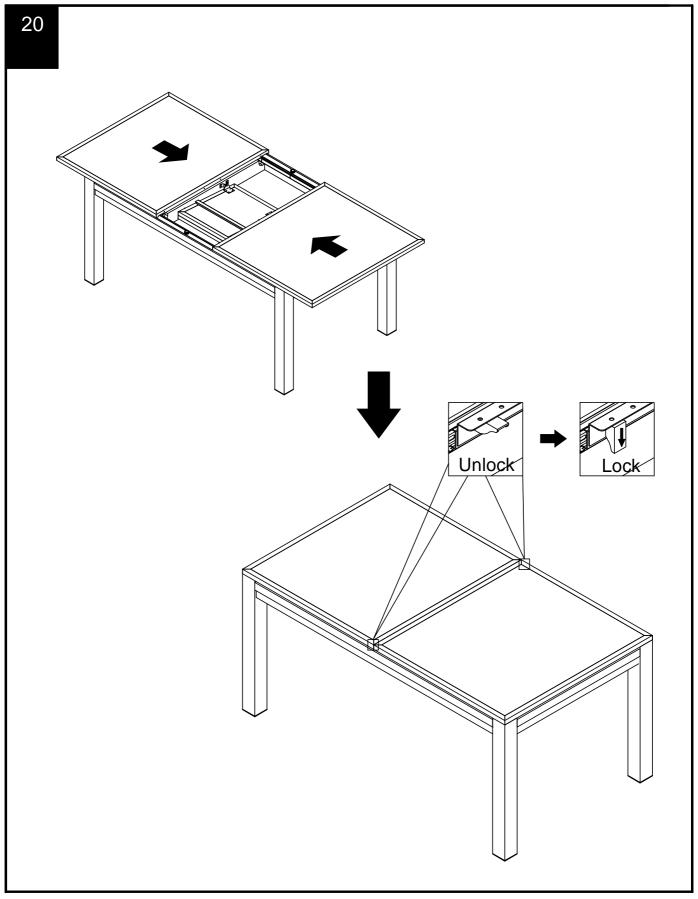

6-8 SEATER DINING TABLE 509020 Assembly instructions



#### LANGTON 6-8 SEATER DINING TABLE 509020 Assembly instructions

8

**Note:** The top panel holes should face upwards.



#### LANGTON 6-8 SEATER DINING TABLE 509020 Assembly instructions

Q

#### Please do not tighten all screws

Warning: Please ensure that panel 6 face panel 7, and panel 5 face panel 8.



S32

Ø4 x 16mm

16

#### LANGTON 6-8 SEATER DINING TABLE



#### LANGTON 6-8 SEATER DINING TABLE

509020 Assembly instructions

11



#### LANGTON 6-8 SEATER DINING TABLE



# LANGTON 6-8 SEATER DINING TABLE 509020



#### LANGTON 6-8 SEATER DINING TABLE



# LANGTON 6-8 SEATER DINING TABLE 509020



# LANGTON 6-8 SEATER DINING TABLE 509020



# LANGTON 6-8 SEATER DINING TABLE 509020



# LANGTON 6-8 SEATER DINING TABLE 509020



# LANGTON 6-8 SEATER DINING TABLE 509020



# NEXT LANGTON 6-8 SEATER DINING TABLE 509020

#### Warnings

We suggest you retain these instructions for future reference.

Keep fittings out of children's reach and keep children well away from construction area.

This product should only be used on firm level ground.

Please periodically check all fittings and re-tighten as necessary.

Please do not sit or stand on your furniture.

Avoid exposing the furniture to excessive heat or direct sunlight as this can cause deterioration of the colour.

Unwrap all packaging materials and place the components on top of the carton box or on a clean floor to protect it from damage

#### Missing parts

If you are missing any fixtures and fittings for your product. Please contact our customer service team