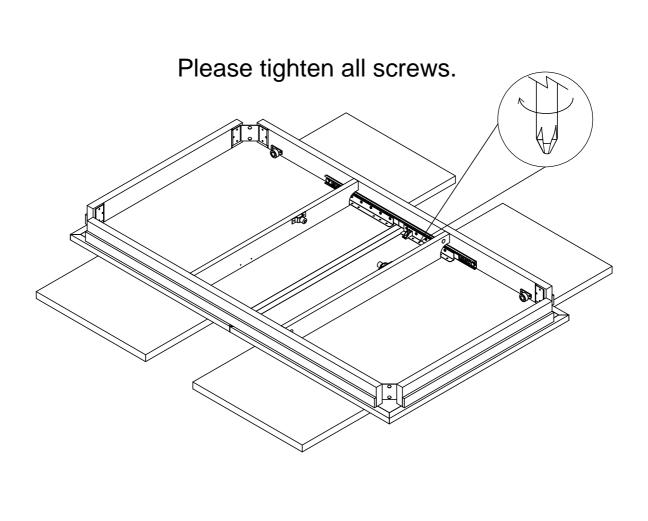

| 2   | 1         |        |
| F16 | N/A        | 2   | N/A       |        |
| M34 | N/A        | 4   | N/A       |        |

# LANGTON 6-8 SEATER DINING TABLE 509020



# LANGTON 6-8 SEATER DINING TABLE 509020



#### LANGTON 6-8 SEATER DINING TABLE 509020 Assembly instructions



#### LANGTON 6-8 SEATER DINING TABLE 509020 Assembly instructions



#### LANGTON 6-8 SEATER DINING TABLE 509020 Assembly instructions

8

**Note:** The top panel holes should face upwards.



#### LANGTON 6-8 SEATER DINING TABLE 509020 Assembly instructions

Q

#### Please do not tighten all screws

Warning: Please ensure that panel 6 face panel 7, and panel 5 face panel 8.



S32

Ø4 x 16mm

16

#### LANGTON 6-8 SEATER DINING TABLE



#### LANGTON 6-8 SEATER DINING TABLE

509020 Assembly instructions

11



#### LANGTON 6-8 SEATER DINING TABLE



# LANGTON 6-8 SEATER DINING TABLE 509020



#### LANGTON 6-8 SEATER DINING TABLE



# LANGTON 6-8 SEATER DINING TABLE 509020



# LANGTON 6-8 SEATER DINING TABLE 509020



# LANGTON 6-8 SEATER DINING TABLE 509020



# LANGTON 6-8 SEATER DINING TABLE 509020



# LANGTON 6-8 SEATER DINING TABLE 509020



# NEXT LANGTON 6-8 SEATER DINING TABLE 509020

#### Warnings

We suggest you retain these instructions for future reference.

Keep fittings out of children's reach and keep children well away from construction area.

This product should only be used on firm level ground.

Please periodically check all fittings and re-tighten as necessary.

Please do not sit or stand on your furniture.

Avoid exposing the furniture to excessive heat or direct sunlight