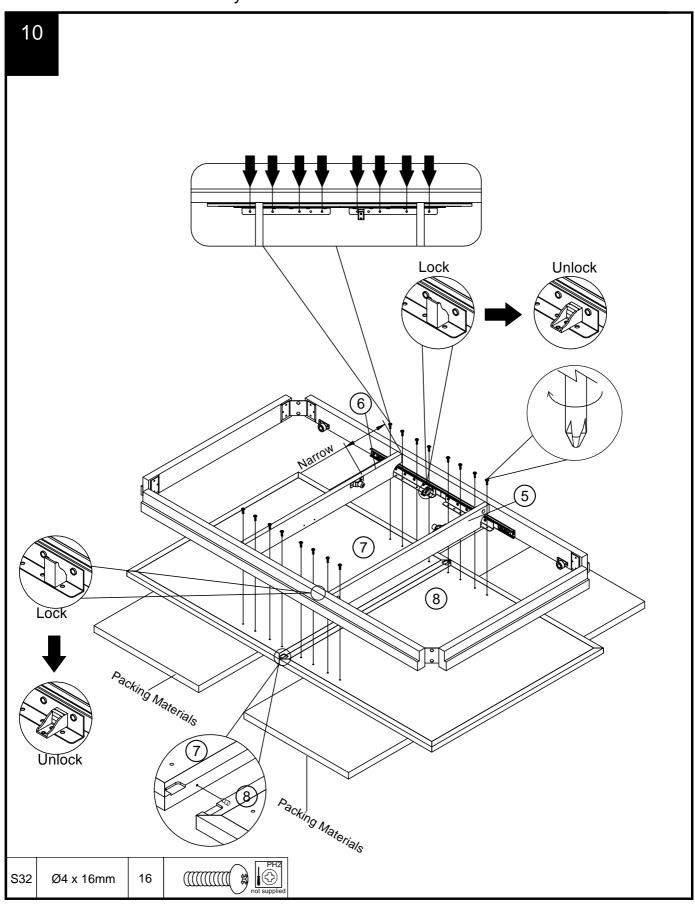

#### LANGTON 6-8 SEATER DINING TABLE 509020 Assembly instructions

8

**Note:** The top panel holes should face upwards.

#### LANGTON 6-8 SEATER DINING TABLE 509020 Assembly instructions

Q

#### Please do not tighten all screws

Warning: Please ensure that panel 6 face panel 7, and panel 5 face panel 8.

S32

Ø4 x 16mm

16