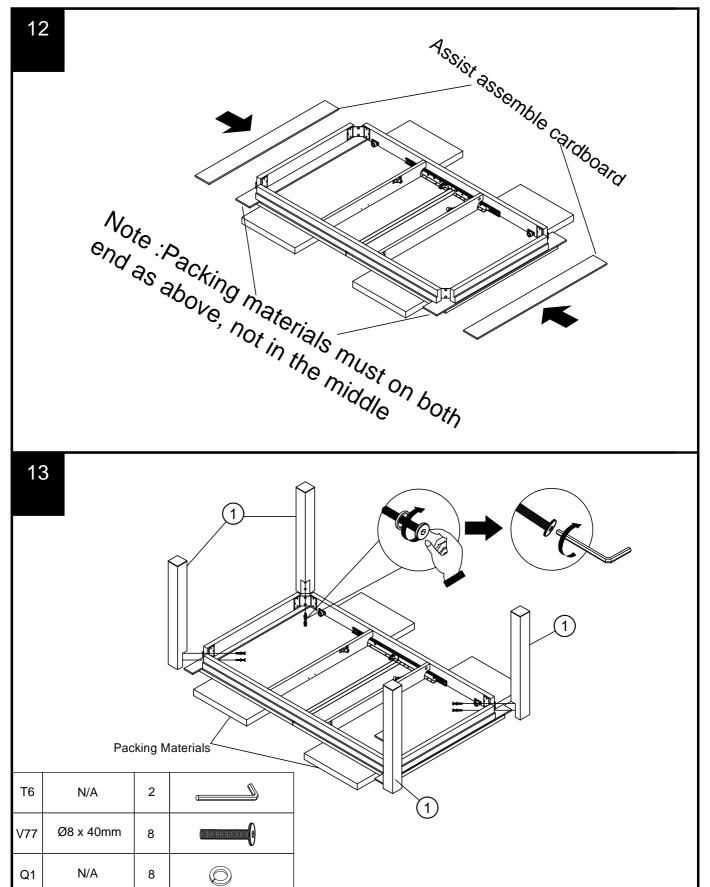

#### Fixtures and fittings supplied (actual size)

| Ref  | Dimensions | Qty | Spare Qty |
|------|------------|-----|-----------|
| V77  | Ø8 x 40mm  | 8   | 1         |
| S32  | Ø4 x 16mm  | 16  | 2         |
| U123 | Ø4 x 16mm  | 16  | 2         |
| B12  | Ø6 x 33mm  | 4   | 1         |
| В3   | Ø15 x 12mm | 4   | 1         |
| S58  | Ø4 x 20mm  | 24  | 2         |
| U93  | Ø6 x 18mm  | 8   | 1         |

#### Fixtures and fittings supplied ( not to scale)

| Ref | Dimensions | Qty | Spare Qty | Visual |  |
|-----|------------|-----|-----------|--------|--|
| Т6  | N/A        | 2   | N/A       |        |  |
| Q1  | N/A        | 8   | 1         |        |  |
| F17 | N/A        | 2   | N/A       |        |  |
| H29 | N/A        | 4   | N/A       |        |  |