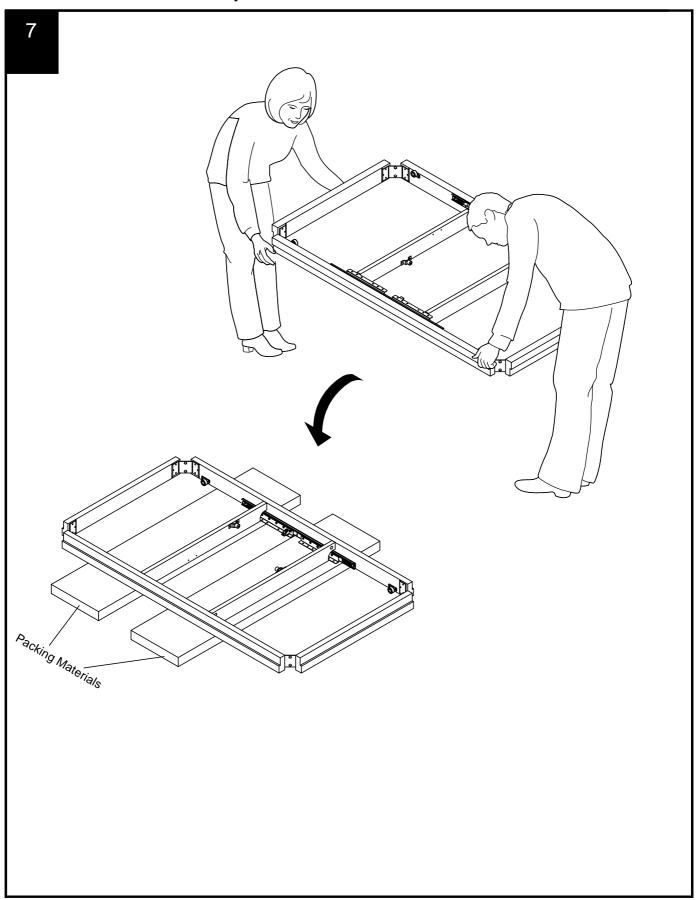

#### Fixtures and fittings supplied (actual size)

| Ref  | Dimensions | Qty | Spare Qty |
|------|------------|-----|-----------|
| V77  | Ø8 x 40mm  | 8   | 1         |
| S32  | Ø4 x 16mm  | 16  | 2         |
| U123 | Ø4 x 16mm  | 16  | 2         |
| B12  | Ø6 x 33mm  | 4   | 1         |
| В3   | Ø15 x 12mm | 4   | 1         |
| S58  | Ø4 x 20mm  | 24  | 2         |
| U93  | Ø6 x 18mm  | 8   | 1         |