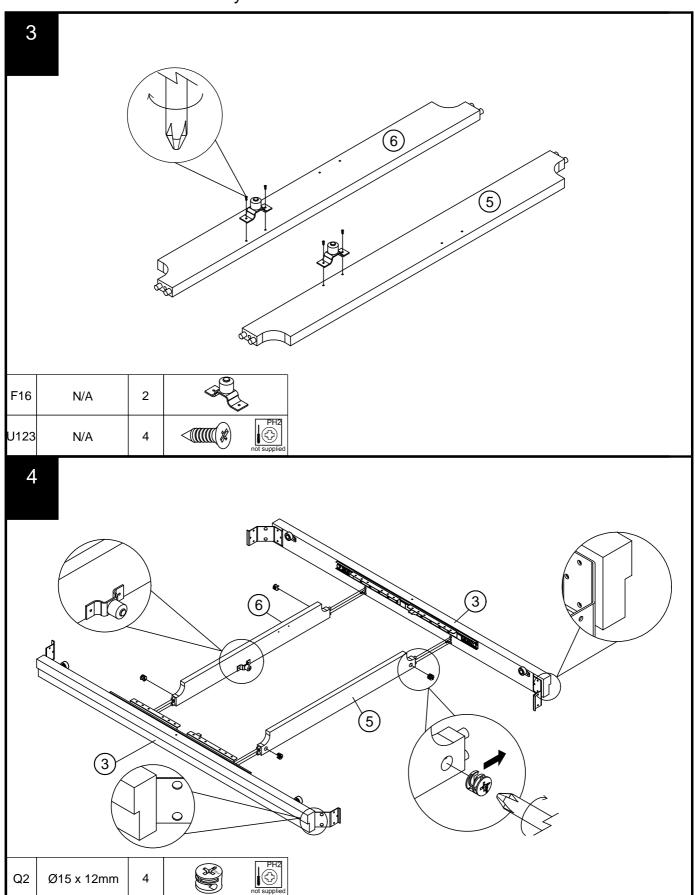

#### Fixtures and fittings supplied (actual size)

| Ref  | Dimensions | Qty | Spare Qty |
|------|------------|-----|-----------|
| V77  | Ø8 x 40mm  | 8   | 1         |
| S32  | Ø4 x 16mm  | 16  | 2         |
| U123 | Ø4 x 16mm  | 16  | 2         |
| B12  | Ø6 x 33mm  | 4   | 1         |
| В3   | Ø15 x 12mm | 4   | 1         |
| S58  | Ø4 x 20mm  | 24  | 2         |
| U93  | Ø6 x 18mm  | 8   | 1         |