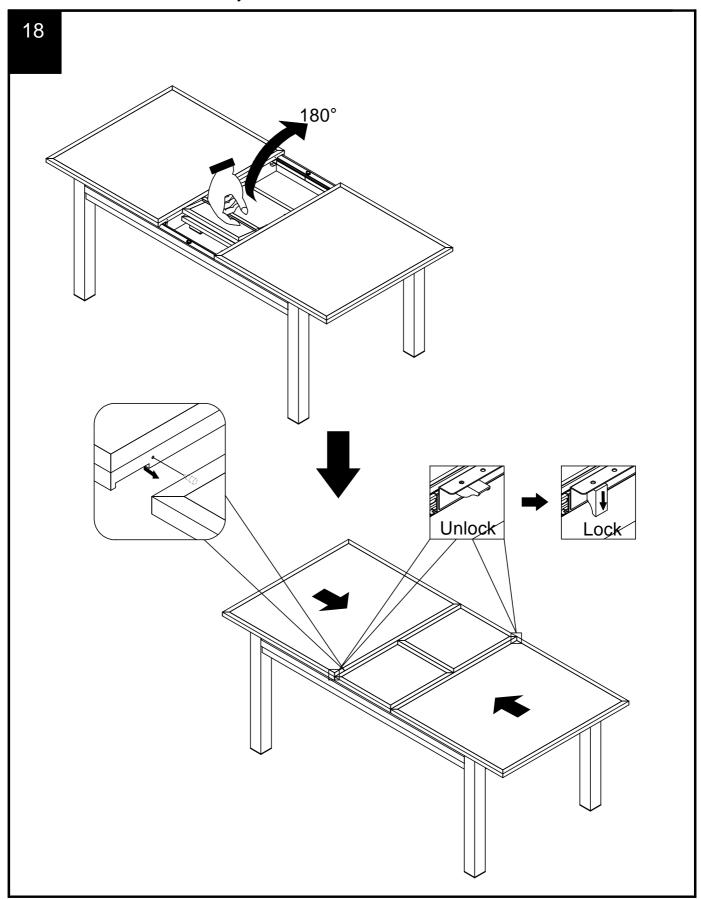

#### Please do not tighten all screws

Warning: Please ensure that panel 6 face panel 7, and panel 5 face panel 8.

S32

Ø4 x 16mm

16