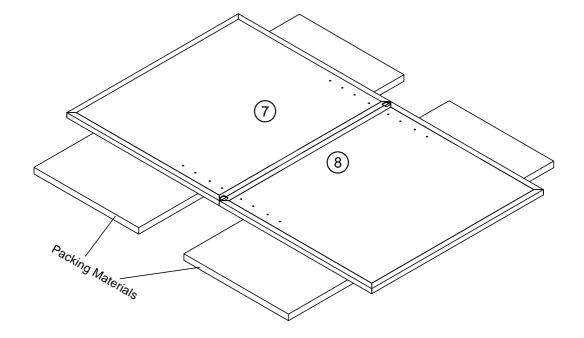

Unwrap all packaging materials and place the components on top of the carton box or on a clean floor to protect it from damage