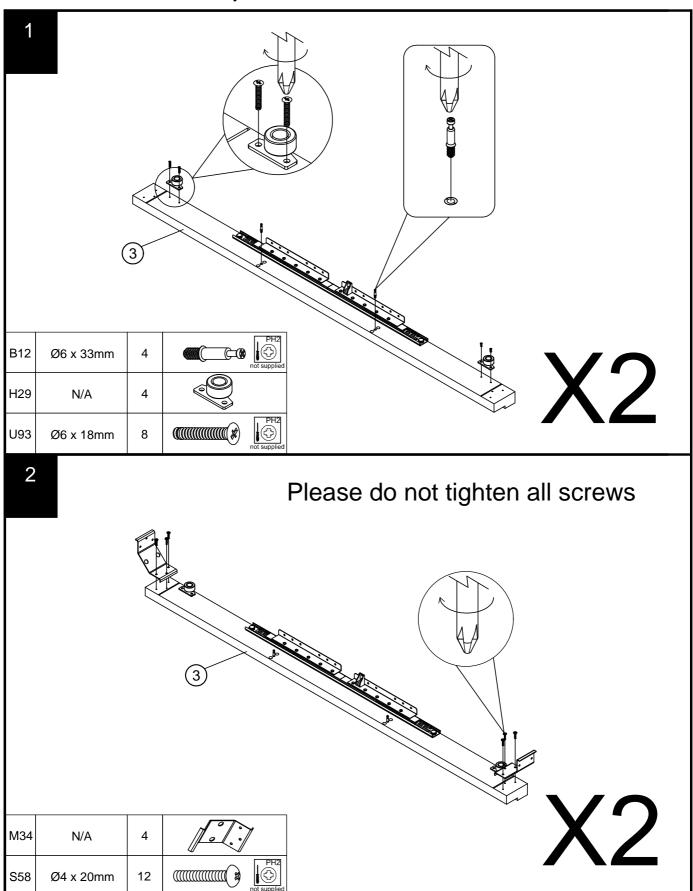

#### Fixtures and fittings supplied (actual size)

| Ref  | Dimensions | Qty | Spare Qty |
|------|------------|-----|-----------|
| V77  | Ø8 x 40mm  | 8   | 1         |
| S32  | Ø4 x 16mm  | 16  | 2         |
| U123 | Ø4 x 16mm  | 16  | 2         |
| B12  | Ø6 x 33mm  | 4   | 1         |
| В3   | Ø15 x 12mm | 4   | 1         |
| S58  | Ø4 x 20mm  | 24  | 2         |
| U93  | Ø6 x 18mm  | 8   | 1         |

#### Fixtures and fittings supplied ( not to scale)

| Ref | Dimensions | Qty | Spare Qty | Visual |  |
|-----|------------|-----|-----------|--------|--|
| Т6  | N/A        | 2   | N/A       |        |  |
| Q1  | N/A        | 8   | 1         |        |  |
| F17 | N/A        | 2   | N/A       |        |  |
| H29 | N/A        | 4   | N/A       |        |  |

#### Fixtures and fittings supplied ( not to scale)

| Ref | Dimensions | Qty | Spare Qty | Visual |
|-----|------------|-----|-----------|--------|
| Q2  | N/A        | 2   | 1         |        |
| F16 | N/A        | 2   | N/A       |        |
| M34 | N/A        | 4   | N/A       |        |