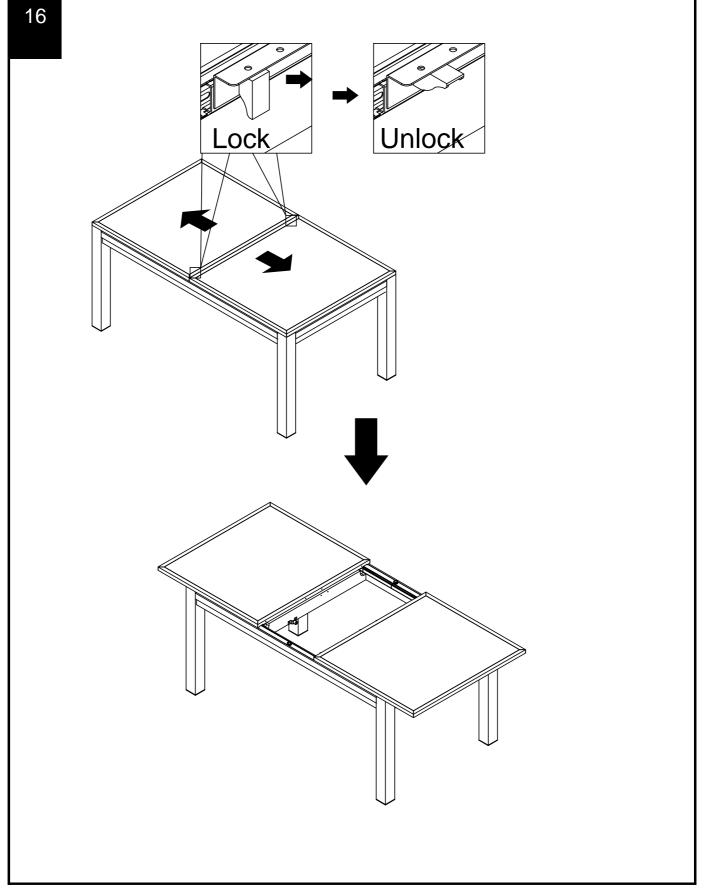

#### LANGTON 6-8 SEATER DINING TABLE 509020 Assembly instructions

8

**Note:** The top panel holes should face upwards.