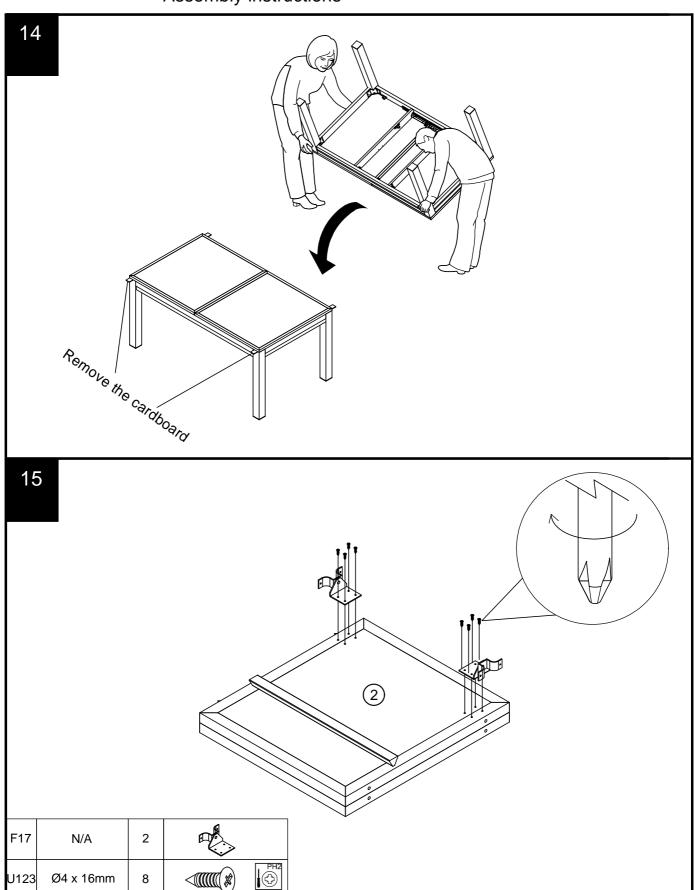

34 | N/A        | 4   | N/A       |        |

# LANGTON 6-8 SEATER DINING TABLE 509020



# LANGTON 6-8 SEATER DINING TABLE 509020



#### LANGTON 6-8 SEATER DINING TABLE 509020 Assembly instructions



#### LANGTON 6-8 SEATER DINING TABLE 509020 Assembly instructions



#### LANGTON 6-8 SEATER DINING TABLE 509020 Assembly instructions

8

**Note:** The top panel holes should face upwards.



#### LANGTON 6-8 SEATER DINING TABLE 509020 Assembly instructions

Q

#### Please do not tighten all screws

Warning: Please ensure that panel 6 face panel 7, and panel 5 face panel 8.



S32

Ø4 x 16mm

16

#### LANGTON 6-8 SEATER DINING TABLE



#### LANGTON 6-8 SEATER DINING TABLE

509020 Assembly instructions

11



#### LANGTON 6-8 SEATER DINING TABLE



# LANGTON 6-8 SEATER DINING TABLE 509020



#### LANGTON 6-8 SEATER DINING TABLE



# LANGTON 6-8 SEATER DINING TABLE 509020



# LANGTON 6-8 SEATER DINING TABLE 509020



# LANGTON 6-8 SEATER DINING TABLE 509020



# LANGTON 6-8 SEATER DINING TABLE 509020



# LANGTON 6-8 SEATER DINING TABLE 509020



# NEXT LANGTON 6-8 SEATER DINING TABLE 509020

#### Warnings

We suggest you retain these instructions for future reference.

Keep fittings out of children's reach and keep children well away from construction area.

This product should only be used on firm level ground.

Please periodically check all fittings and re-tighten as necessary.

Please do not sit or stand on your furniture.

Avoid exposing the furniture to excessive heat or direct sunlight as this can cause deterioration of the colour.

Unwrap all packaging materials and