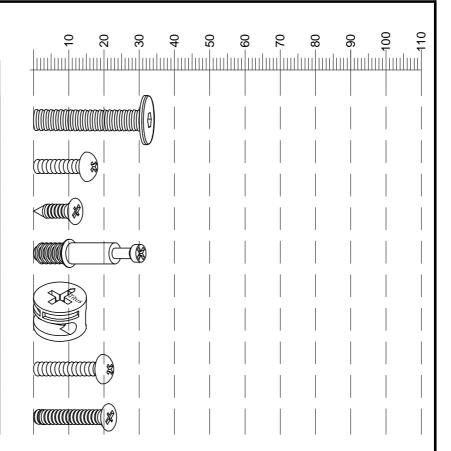

#### Fixtures and fittings supplied (actual size)

| Ref  | Dimensions | Qty | Spare Qty |
|------|------------|-----|-----------|
| V77  | Ø8 x 40mm  | 8   | 1         |
| S32  | Ø4 x 16mm  | 16  | 2         |
| U123 | Ø4 x 16mm  | 16  | 2         |
| B12  | Ø6 x 33mm  | 4   | 1         |
| В3   | Ø15 x 12mm | 4   | 1         |
| S58  | Ø4 x 20mm  | 24  | 2         |
| U93  | Ø6 x 18mm  | 8   | 1         |