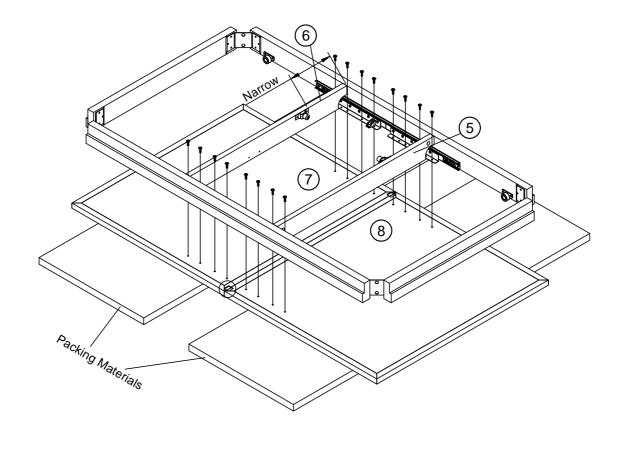

#### LANGTON 6-8 SEATER DINING TABLE 509020 Assembly instructions

8

**Note:** The top panel holes should face upwards.

#### LANGTON 6-8 SEATER DINING TABLE 509020 Assembly instructions

Q

#### Please do not tighten all screws

Warning: Please ensure that panel 6 face panel 7, and panel 5 face panel 8.

S32

Ø4 x 16mm

16