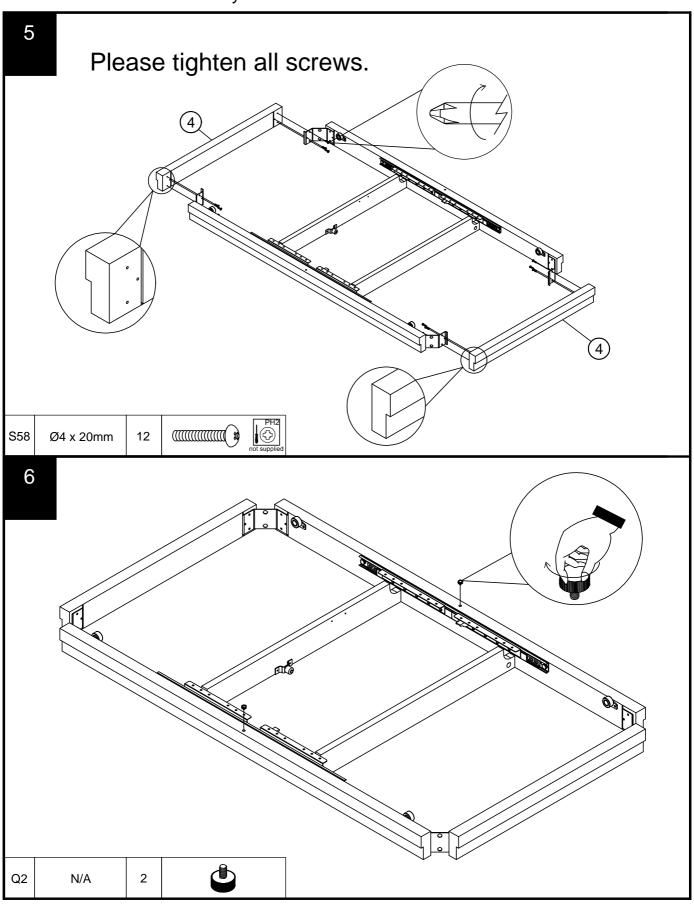

#### Fixtures and fittings supplied (actual size)

| Ref  | Dimensions | Qty | Spare Qty |
|------|------------|-----|-----------|
| V77  | Ø8 x 40mm  | 8   | 1         |
| S32  | Ø4 x 16mm  | 16  | 2         |
| U123 | Ø4 x 16mm  | 16  | 2         |
| B12  | Ø6 x 33mm  | 4   | 1         |
| В3   | Ø15 x 12mm | 4   | 1         |
| S58  | Ø4 x 20mm  | 24  | 2         |
| U93  | Ø6 x 18mm  | 8   | 1         |