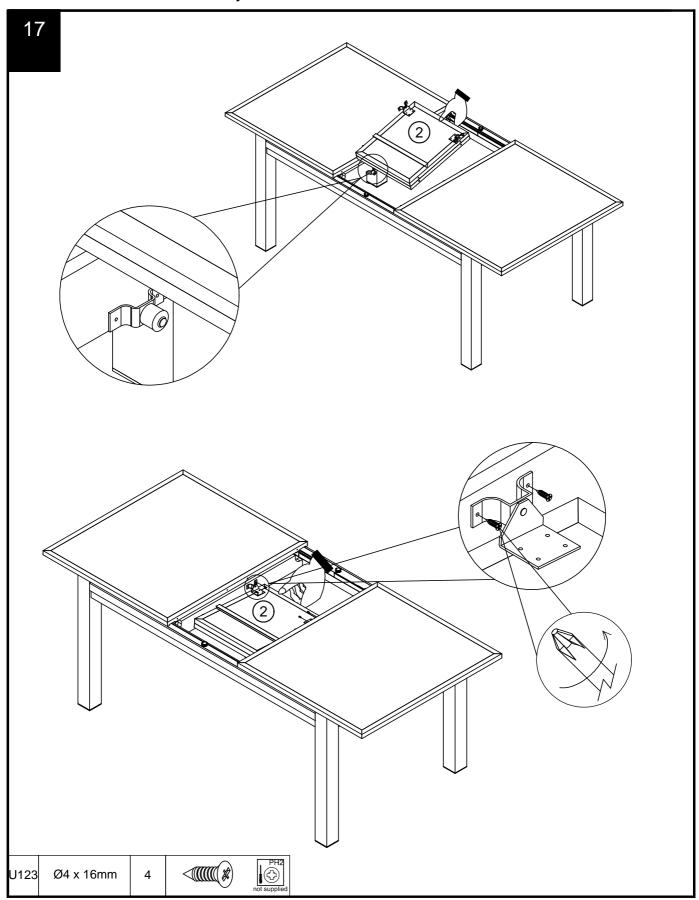

20



# LANGTON 6-8 SEATER DINING TABLE 509020



#### LANGTON 6-8 SEATER DINING TABLE 509020 Assembly instructions



#### LANGTON 6-8 SEATER DINING TABLE 509020 Assembly instructions



#### LANGTON 6-8 SEATER DINING TABLE 509020 Assembly instructions

8

**Note:** The top panel holes should face upwards.



#### LANGTON 6-8 SEATER DINING TABLE 509020 Assembly instructions

Q

#### Please do not tighten all screws

Warning: Please ensure that panel 6 face panel 7, and panel 5 face panel 8.



S32

Ø4 x 16mm

16

#### LANGTON 6-8 SEATER DINING TABLE



#### LANGTON 6-8 SEATER DINING TABLE

509020 Assembly instructions

11



#### LANGTON 6-8 SEATER DINING TABLE



# LANGTON 6-8 SEATER DINING TABLE 509020



#### LANGTON 6-8 SEATER DINING TABLE



# LANGTON 6-8 SEATER DINING TABLE 509020



# LANGTON 6-8 SEATER DINING TABLE 509020



# LANGTON 6-8 SEATER DINING TABLE 509020



# LANGTON 6-8 SEATER DINING TABLE 509020



# LANGTON 6-8 SEATER DINING TABLE 509020



# NEXT LANGTON 6-8 SEATER DINING TABLE 509020

#### Warnings

We suggest you retain these instructions for future reference.

Keep fittings out of children's reach and keep children well away from construction area.

This product should only be used on firm level ground.

Please periodically check all fittings and re-tighten as necessary.

Please do not sit or stand on your furniture.

Avoid exposing the furniture to excessive heat or direct sunlight as this can cause deterioration of the colour.

Unwrap all packaging materials and place the components on top of the carton box or on a clean floor to protect it from