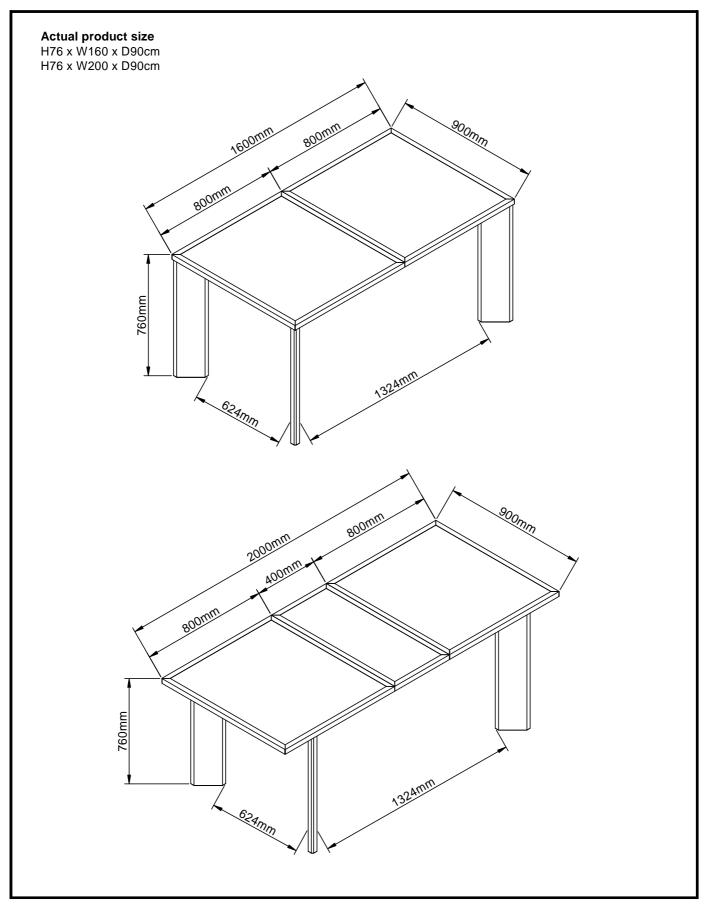

Do not place hot items (e.g. hot drinks) directly on to the wood surface. Please make sure you use a placemat or coaster.

| Ref | Dimensions | Visual                                                                                                                                                                                                                                                                                                                                                                                                                                                                                                                                                                                                                                                                                                                                                                                                                                                                                                                                                                                                                                                                                                                                                                                                                                                                                                                                                                                                                                                                                                                                                                                                                                                                                                                                                                                                                                                                                                                                                                                                                                                                                                                         | Qty | Ctn |
|-----|------------|--------------------------------------------------------------------------------------------------------------------------------------------------------------------------------------------------------------------------------------------------------------------------------------------------------------------------------------------------------------------------------------------------------------------------------------------------------------------------------------------------------------------------------------------------------------------------------------------------------------------------------------------------------------------------------------------------------------------------------------------------------------------------------------------------------------------------------------------------------------------------------------------------------------------------------------------------------------------------------------------------------------------------------------------------------------------------------------------------------------------------------------------------------------------------------------------------------------------------------------------------------------------------------------------------------------------------------------------------------------------------------------------------------------------------------------------------------------------------------------------------------------------------------------------------------------------------------------------------------------------------------------------------------------------------------------------------------------------------------------------------------------------------------------------------------------------------------------------------------------------------------------------------------------------------------------------------------------------------------------------------------------------------------------------------------------------------------------------------------------------------------|-----|-----|
| 1   | 90x160cm   |                                                                                                                                                                                                                                                                                                                                                                                                                                                                                                                                                                                                                                                                                                                                                                                                                                                                                                                                                                                                                                                                                                                                                                                                                                                                                                                                                                                                                                                                                                                                                                                                                                                                                                                                                                                                                                                                                                                                                                                                                                                                                                                                | 1   | 1   |
| 2   | 18x73cm    |                                                                                                                                                                                                                                                                                                                                                                                                                                                                                                                                                                                                                                                                                                                                                                                                                                                                                                                                                                                                                                                                                                                                                                                                                                                                                                                                                                                                                                                                                                                                                                                                                                                                                                                                                                                                                                                                                                                                                                                                                                                                                                                                | 4   | 2   |
| 3   | 12x148cm   | a a a                                                                                                                                                                                                                                                                                                                                                                                                                                                                                                                                                                                                                                                                                                                                                                                                                                                                                                                                                                                                                                                                                                                                                                                                                                                                                                                                                                                                                                                                                                                                                                                                                                                                                                                                                                                                                                                                                                                                                                                                                                                                                                                          | 2   | 1   |
| 4   | 12x78.5cm  | THE REAL PROPERTY IN THE REAL PROPERTY INTO THE REAL PR | 2   | 1   |
| 5   | 40x90cm    |                                                                                                                                                                                                                                                                                                                                                                                                                                                                                                                                                                                                                                                                                                                                                                                                                                                                                                                                                                                                                                                                                                                                                                                                                                                                                                                                                                                                                                                                                                                                                                                                                                                                                                                                                                                                                                                                                                                                                                                                                                                                                                                                | 1   | 2   |