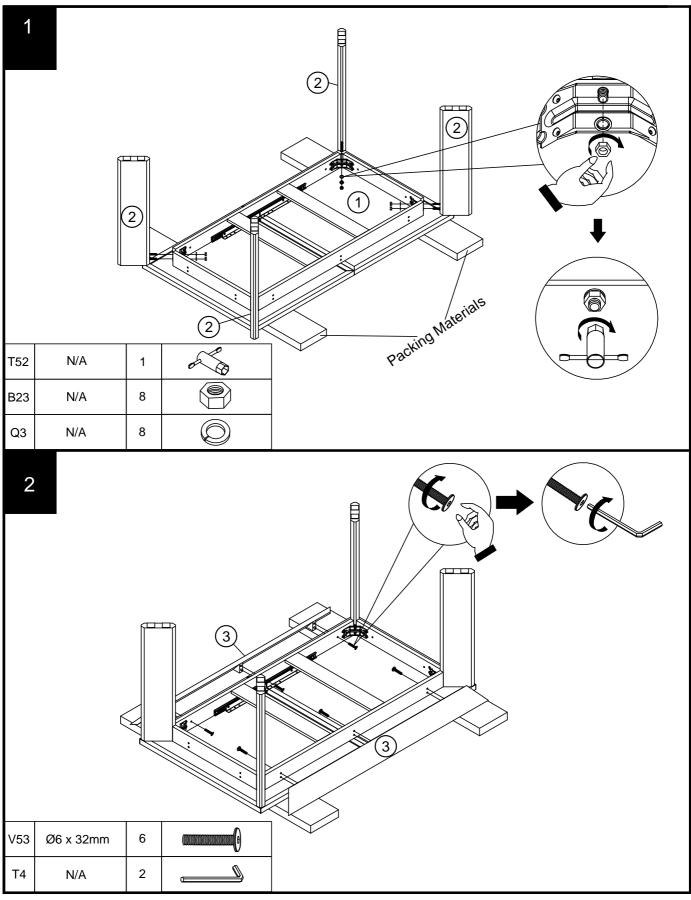

#### Fixtures and fittings supplied ( not to scale)

| Ref | Dimensions | Qty | Spare Qty | Visual     |
|-----|------------|-----|-----------|------------|
| T52 | N/A        | 1   | N/A       |            |
| B23 | N/A        | 8   | 1         |            |
| Q3  | N/A        | 8   | 1         | $\bigcirc$ |
| T4  | N/A        | 2   | N/A       |            |