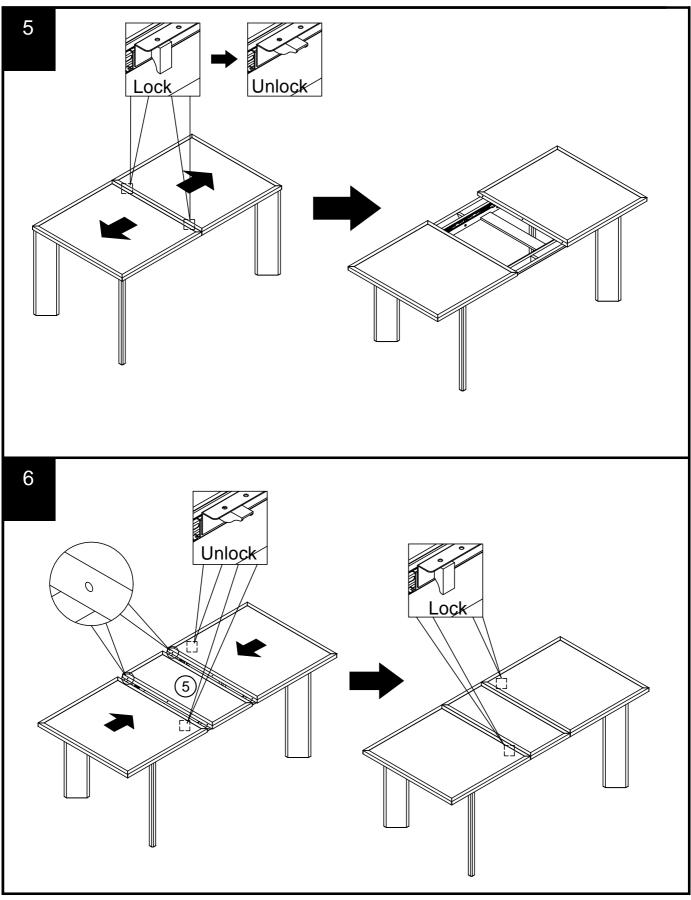

Due to the size of this product we recommend that it is assembled in the room intended for use.

Ensure the product is fully assembled as illustrated and all fixings fully tightened before use.

Wipe occasionally with a soft cloth slightly dampened with water. Then buff with a dry clean soft cloth.