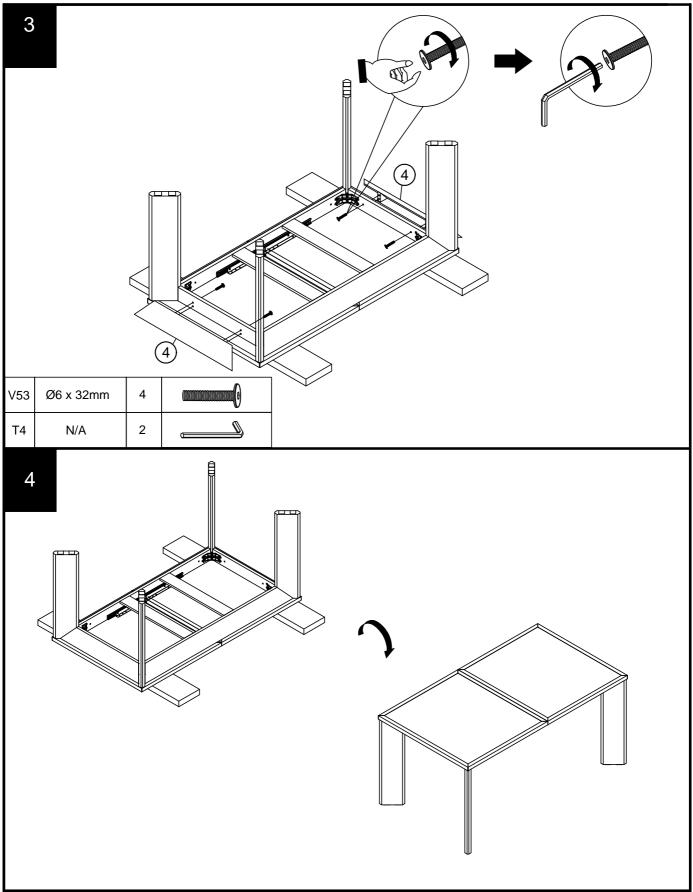

#### Fixtures and fittings supplied ( not to scale)

| Ref | Dimensions | Qty | Spare Qty | Visual     |
|-----|------------|-----|-----------|------------|
| T52 | N/A        | 1   | N/A       |            |
| B23 | N/A        | 8   | 1         |            |
| Q3  | N/A        | 8   | 1         | $\bigcirc$ |
| T4  | N/A        | 2   | N/A       |            |