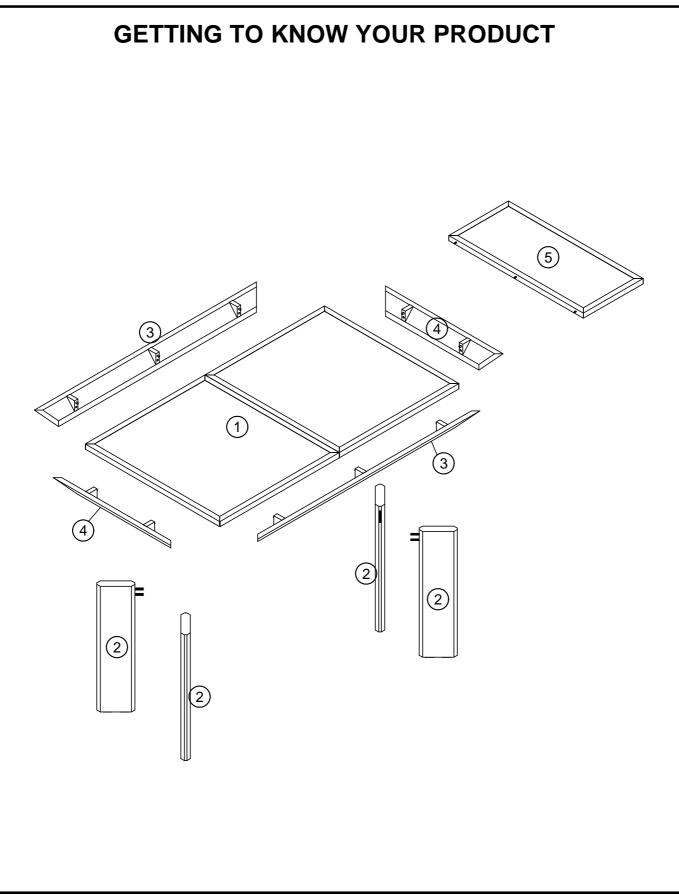

Do not place hot items (e.g. hot drinks) directly on to the wood surface. Please make sure you use a placemat or coaster.

| Ref | Dimensions | Visual                                                                                                                                                                                                                                                                                                                                                                                                                                                                                                                                                                                                                                                                                                                                                                                                                                                                                                                                                                                                                                                                                                                                                                                                                                                                                                                                                                                                                                                                                                                                                                                                                                                                                                                                                                                                                                                                                                                                                                                                                                                                                                                         | Qty | Ctn |
|-----|------------|--------------------------------------------------------------------------------------------------------------------------------------------------------------------------------------------------------------------------------------------------------------------------------------------------------------------------------------------------------------------------------------------------------------------------------------------------------------------------------------------------------------------------------------------------------------------------------------------------------------------------------------------------------------------------------------------------------------------------------------------------------------------------------------------------------------------------------------------------------------------------------------------------------------------------------------------------------------------------------------------------------------------------------------------------------------------------------------------------------------------------------------------------------------------------------------------------------------------------------------------------------------------------------------------------------------------------------------------------------------------------------------------------------------------------------------------------------------------------------------------------------------------------------------------------------------------------------------------------------------------------------------------------------------------------------------------------------------------------------------------------------------------------------------------------------------------------------------------------------------------------------------------------------------------------------------------------------------------------------------------------------------------------------------------------------------------------------------------------------------------------------|-----|-----|
| 1   | 90x160cm   |                                                                                                                                                                                                                                                                                                                                                                                                                                                                                                                                                                                                                                                                                                                                                                                                                                                                                                                                                                                                                                                                                                                                                                                                                                                                                                                                                                                                                                                                                                                                                                                                                                                                                                                                                                                                                                                                                                                                                                                                                                                                                                                                | 1   | 1   |
| 2   | 18x73cm    |                                                                                                                                                                                                                                                                                                                                                                                                                                                                                                                                                                                                                                                                                                                                                                                                                                                                                                                                                                                                                                                                                                                                                                                                                                                                                                                                                                                                                                                                                                                                                                                                                                                                                                                                                                                                                                                                                                                                                                                                                                                                                                                                | 4   | 2   |
| 3   | 12x148cm   | a a a                                                                                                                                                                                                                                                                                                                                                                                                                                                                                                                                                                                                                                                                                                                                                                                                                                                                                                                                                                                                                                                                                                                                                                                                                                                                                                                                                                                                                                                                                                                                                                                                                                                                                                                                                                                                                                                                                                                                                                                                                                                                                                                          | 2   | 1   |
| 4   | 12x78.5cm  | THE REAL PROPERTY IN THE REAL PROPERTY INTO THE REAL PR | 2   | 1   |
| 5   | 40x90cm    |                                                                                                                                                                                                                                                                                                                                                                                                                                                                                                                                                                                                                                                                                                                                                                                                                                                                                                                                                                                                                                                                                                                                                                                                                                                                                                                                                                                                                                                                                                                                                                                                                                                                                                                                                                                                                                                                                                                                                                                                                                                                                                                                | 1   | 2   |