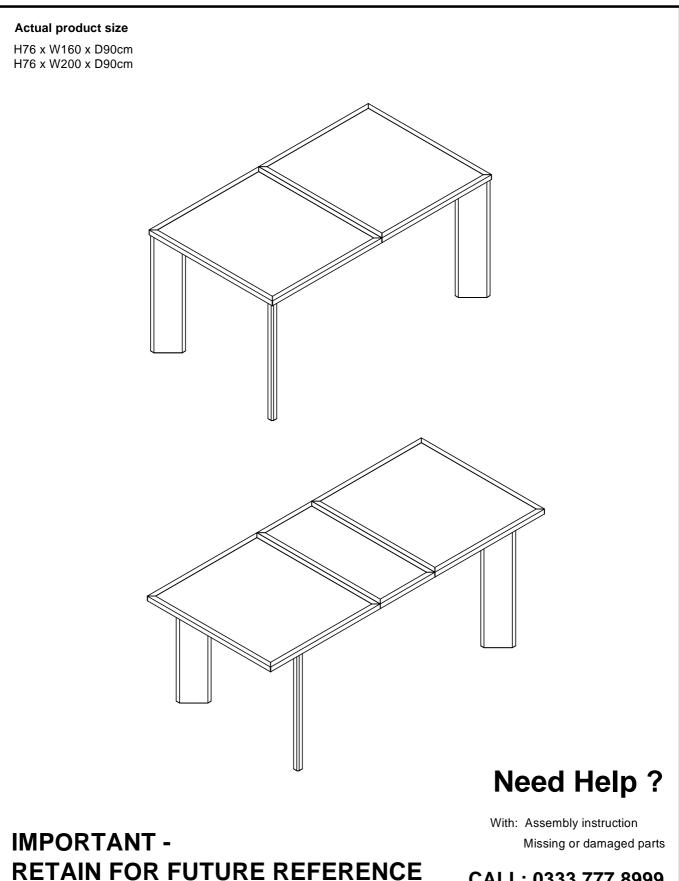

# **NEXT** MALVERN CHUNKY 6 TO 8 SEAT EXTENDING DINING TABLE 509052

Produced in China for Next Retail Ltd. 509052-2024-V1.

# **NEXT** MALVERN CHUNKY 6 TO 8 SEAT EXTENDING DINING TABLE 509052