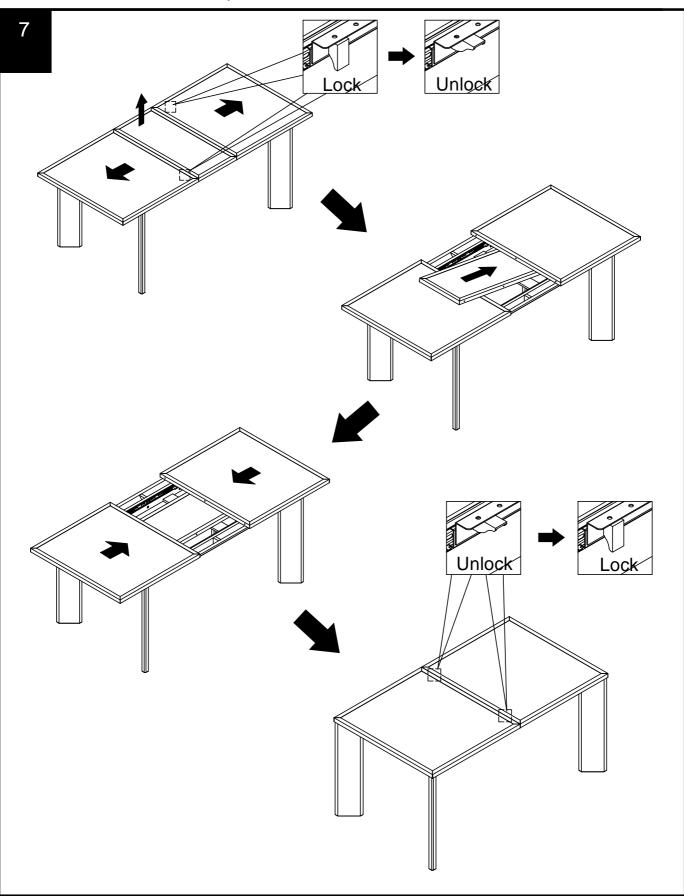

Due to the size of this product we recommend that it is assembled in the room intended for use.

Ensure the product is fully assembled as illustrated and all fixings fully tightened before use.

Wipe occasionally with a soft cloth slightly dampened with water. Then buff with a dry clean soft cloth.