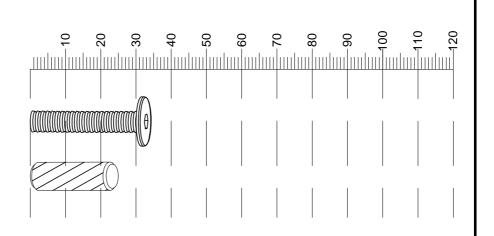

## Fixtures and fittings supplied (actual size)

| Ref | Dimensions | Qty | Spare Qty |
|-----|------------|-----|-----------|
| V53 | Ø6 x 32mm  | 10  | 2         |
| D6  | Ø10 x 25mm | N/A | 2         |