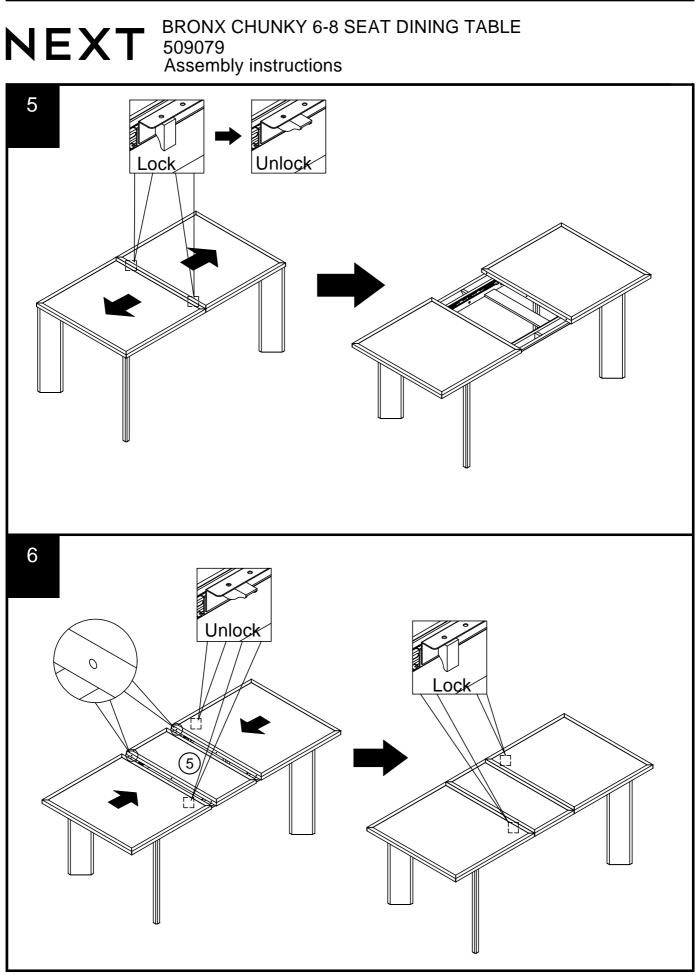

| 1   | 2   |

# Fixtures and fittings supplied (actual size)

| Ref | Dimensions | Qty | Spare Qty |
|-----|------------|-----|-----------|
| V53 | Ø6 x 32mm  | 10  | 2         |
| D6  | Ø10 x 25mm | N/A | 2         |



#### Fixtures and fittings supplied ( not to scale)

| Ref | Dimensions | Qty | Spare Qty | Visual     |
|-----|------------|-----|-----------|------------|
| T52 | N/A        | 1   | N/A       |            |
| B23 | N/A        | 8   | 1         |            |
| Q3  | N/A        | 8   | 1         | $\bigcirc$ |
| T4  | N/A        | 2   | N/A       |            |





Produced in China for Next Retail Ltd. 509079-2024-V1.



Produced in China for Next Retail Ltd. 509079-2024-V1.



Produced in China for Next Retail Ltd. 509079-2024-V1.



Produced in China for Next Retail Ltd. 509079-2024-V1.

# **NEXT** BRONX CHUNKY 6-8 SEAT DINING TABLE 509079

#### Warnings

We suggest you retain these instructions for future reference.

Keep fittings out of children's reach and keep children well away from construction area.

This product should only be used on firm level ground.

Please periodically check all fittings and re-tighten as necessary.

Please do not sit or stand on your furniture.

Avoid exposing the furniture to excessive heat or direct sunlight as this can cause deterioration of the colour.

Unwrap all packaging materials and place the components on top of the carton box or on a clean floor to protect it f