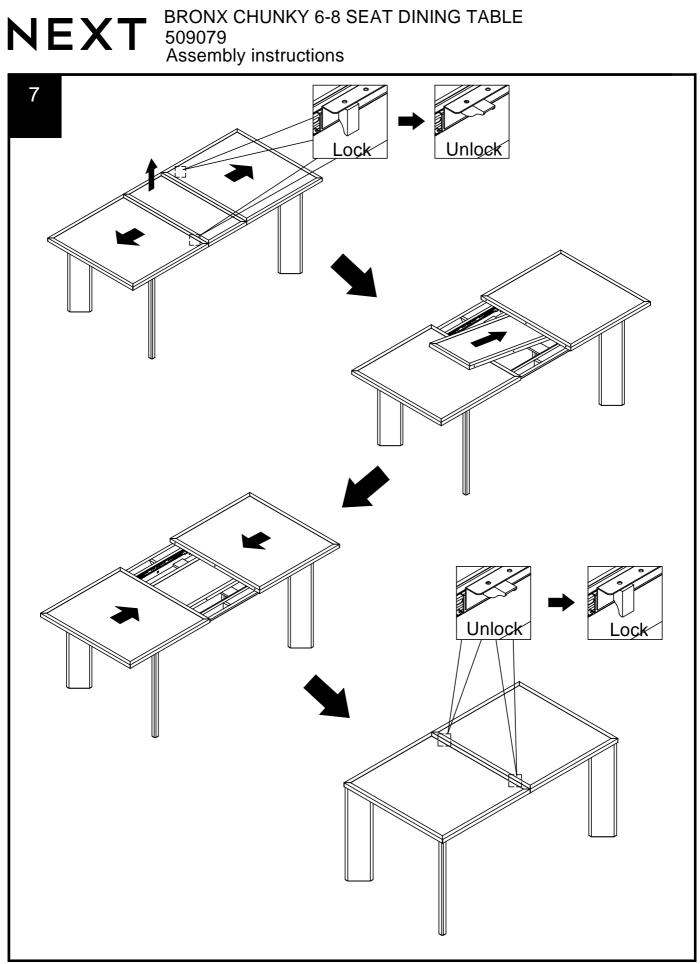

| 1   | 2   |

# Fixtures and fittings supplied (actual size)

| Ref | Dimensions | Qty | Spare Qty |
|-----|------------|-----|-----------|
| V53 | Ø6 x 32mm  | 10  | 2         |
| D6  | Ø10 x 25mm | N/A | 2         |



#### Fixtures and fittings supplied ( not to scale)

| Ref | Dimensions | Qty | Spare Qty | Visual     |
|-----|------------|-----|-----------|------------|
| T52 | N/A        | 1   | N/A       |            |
| B23 | N/A        | 8   | 1         |            |
| Q3  | N/A        | 8   | 1         | $\bigcirc$ |
| T4  | N/A        | 2   | N/A       |            |





Produced in China for Next Retail Ltd. 509079-2024-V1.



Produced in China for Next Retail Ltd. 509079-2024-V1.



Produced in China for Next Retail Ltd. 509079-2024-V1.



Produced in China for Next Retail Ltd. 509079-2024-V1.

# **NEXT** BRONX CHUNKY 6-8 SEAT DINING TABLE 509079

#### Warnings

We suggest you retain these instructions for future reference.

Keep fittings out of children's reach and keep children well away from construction area.

This product should only be used on firm level ground.

Please periodically check all fittings and re-tighten as necessary.

Please do not sit or stand on your furniture.

Avoid exposing the furniture to excessive heat or direct sunlight as this can cause deterioration of the colour.

Unwrap all packaging materials and place the components on top of the carton box or on a clean floor to protect it from damage

#### **Missing parts**

If you are missing any