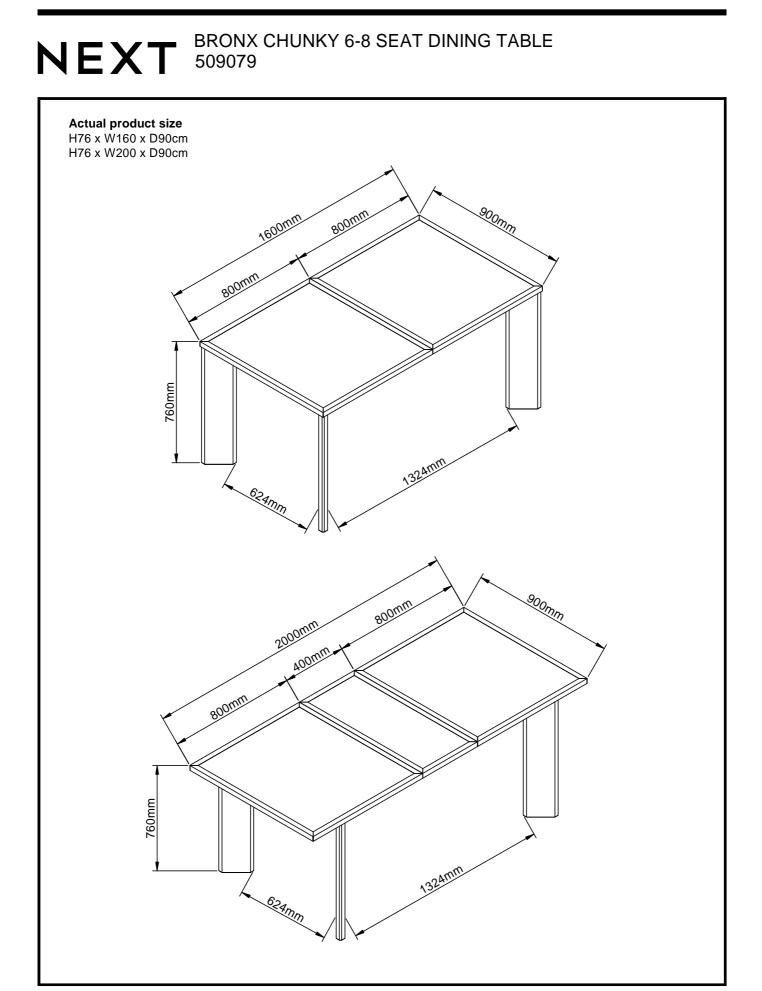

| 1   | 2   |

# Fixtures and fittings supplied (actual size)

| Ref | Dimensions | Qty | Spare Qty |
|-----|------------|-----|-----------|
| V53 | Ø6 x 32mm  | 10  | 2         |
| D6  | Ø10 x 25mm | N/A | 2         |



#### Fixtures and fittings supplied ( not to scale)

| Ref | Dimensions | Qty | Spare Qty | Visual     |
|-----|------------|-----|-----------|------------|
| T52 | N/A        | 1   | N/A       |            |
| B23 | N/A        | 8   | 1         |            |
| Q3  | N/A        | 8   | 1         | $\bigcirc$ |
| T4  | N/A        | 2   | N/A       |            |





Produced in China for Next Retail Ltd. 509079-2024-V1.



Produced in China for Next Retail Ltd. 509079-2024-V1.



Produced in China for Next Retail Ltd. 509079-2024-V1.



Produced in China for Next Retail Ltd. 509079-2024-V1.

# **NEXT** BRONX CHUNKY 6-8 SEAT DINING TABLE 509079

#### Warnings

We suggest you retain these instructions for future reference.

Keep fittings out of children's reach and keep children well away from construction area.

This product should only be used on firm level ground.

Please periodically check all fittings and re-tighten as necessary.

Please do not sit or stand on your furniture.

Avoid exposing the furniture to excessive heat or direct sunlight as this can cause deterioration of the colour.

Unwrap all packaging materials and place the components on top of the carton box or on a clean floor to protect it from damage

#### **Missing parts**

If you are missing any fixtures and fittings for your product. Please contact ou