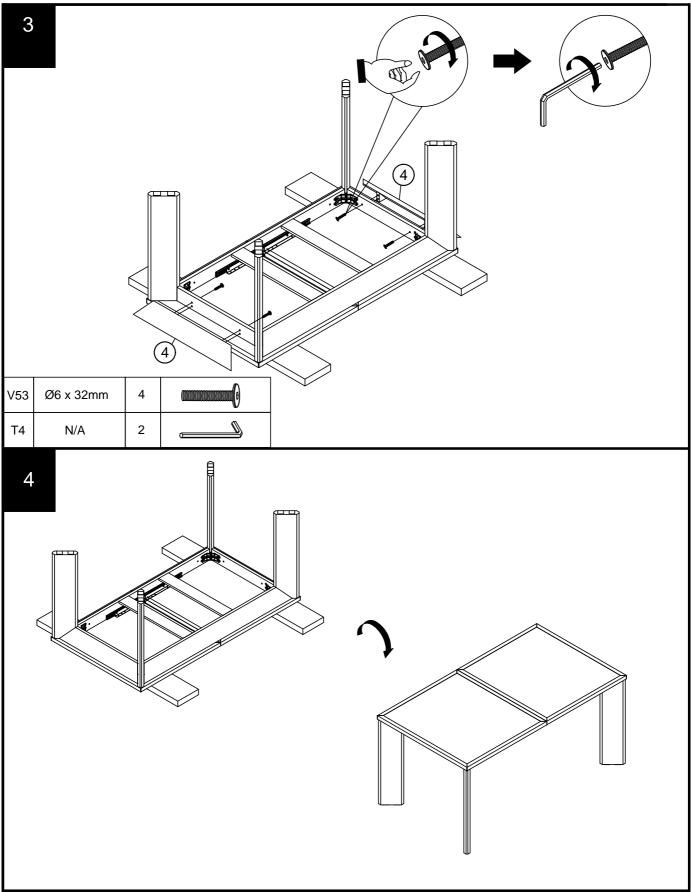

# Fixtures and fittings supplied (actual size)

| Ref | Dimensions | Qty | Spare Qty |
|-----|------------|-----|-----------|
| V53 | Ø6 x 32mm  | 10  | 2         |
| D6  | Ø10 x 25mm | N/A | 2         |

#### Fixtures and fittings supplied ( not to scale)

| Ref | Dimensions | Qty | Spare Qty | Visual     |
|-----|------------|-----|-----------|------------|
| T52 | N/A        | 1   | N/A       |            |
| B23 | N/A        | 8   | 1         |            |
| Q3  | N/A        | 8   | 1         | $\bigcirc$ |
| T4  | N/A        | 2   | N/A       |            |