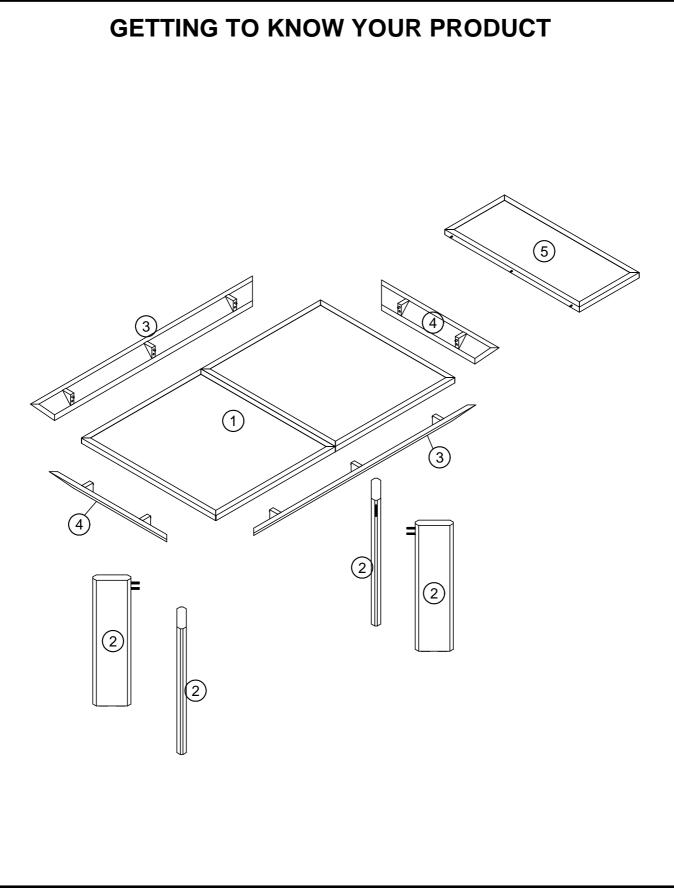

Do not place hot items (e.g. hot drinks) directly on to the wood surface. Please make sure you use a placemat or coaster.

Produced in China for Next Retail Ltd. 509079-2024-V1.

| Ref | Dimensions | Visual                                                                                                                                                                                                                                                                                                                                                                                                                                                                                                                                                                                                                                                                                                                                                                                                                                                                                                                                                                                                                                                                                                                                                                                                                                                                                                                                                                                                                                                                                                                                                                                                                                                                                                                                                                                                                                                                                                                                                                                                                                                                                                                         | Qty | Ctn |
|-----|------------|--------------------------------------------------------------------------------------------------------------------------------------------------------------------------------------------------------------------------------------------------------------------------------------------------------------------------------------------------------------------------------------------------------------------------------------------------------------------------------------------------------------------------------------------------------------------------------------------------------------------------------------------------------------------------------------------------------------------------------------------------------------------------------------------------------------------------------------------------------------------------------------------------------------------------------------------------------------------------------------------------------------------------------------------------------------------------------------------------------------------------------------------------------------------------------------------------------------------------------------------------------------------------------------------------------------------------------------------------------------------------------------------------------------------------------------------------------------------------------------------------------------------------------------------------------------------------------------------------------------------------------------------------------------------------------------------------------------------------------------------------------------------------------------------------------------------------------------------------------------------------------------------------------------------------------------------------------------------------------------------------------------------------------------------------------------------------------------------------------------------------------|-----|-----|
| 1   | 90x160cm   |                                                                                                                                                                                                                                                                                                                                                                                                                                                                                                                                                                                                                                                                                                                                                                                                                                                                                                                                                                                                                                                                                                                                                                                                                                                                                                                                                                                                                                                                                                                                                                                                                                                                                                                                                                                                                                                                                                                                                                                                                                                                                                                                | 1   | 1   |
| 2   | 18x73cm    |                                                                                                                                                                                                                                                                                                                                                                                                                                                                                                                                                                                                                                                                                                                                                                                                                                                                                                                                                                                                                                                                                                                                                                                                                                                                                                                                                                                                                                                                                                                                                                                                                                                                                                                                                                                                                                                                                                                                                                                                                                                                                                                                | 4   | 2   |
| 3   | 12x152.5cm | a a a                                                                                                                                                                                                                                                                                                                                                                                                                                                                                                                                                                                                                                                                                                                                                                                                                                                                                                                                                                                                                                                                                                                                                                                                                                                                                                                                                                                                                                                                                                                                                                                                                                                                                                                                                                                                                                                                                                                                                                                                                                                                                                                          | 2   | 1   |
| 4   | 12x82.5cm  | THE REAL PROPERTY IN THE REAL PROPERTY INTO THE REAL PR | 2   | 1   |
| 5   | 40x90cm    |                                                                                                                                                                                                                                                                                                                                                                                                                                                                                                                                                                                                                                                                                                                                                                                                                                                                                                                                                                                                                                                                                                                                                                                                                                                                                                                                                                                                                                                                                                                                                                                                                                                                                                                                                                                                                                                                                                                                                                                                                                                                                                                                | 1   | 2   |