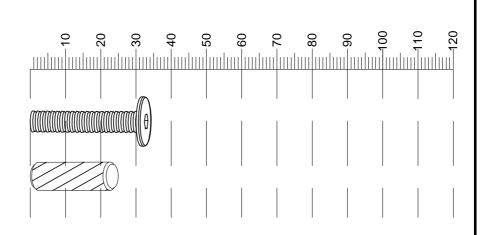

# Fixtures and fittings supplied (actual size)

| Ref | Dimensions | Qty | Spare Qty |
|-----|------------|-----|-----------|
| V53 | Ø6 x 32mm  | 10  | 2         |
| D6  | Ø10 x 25mm | N/A | 2         |