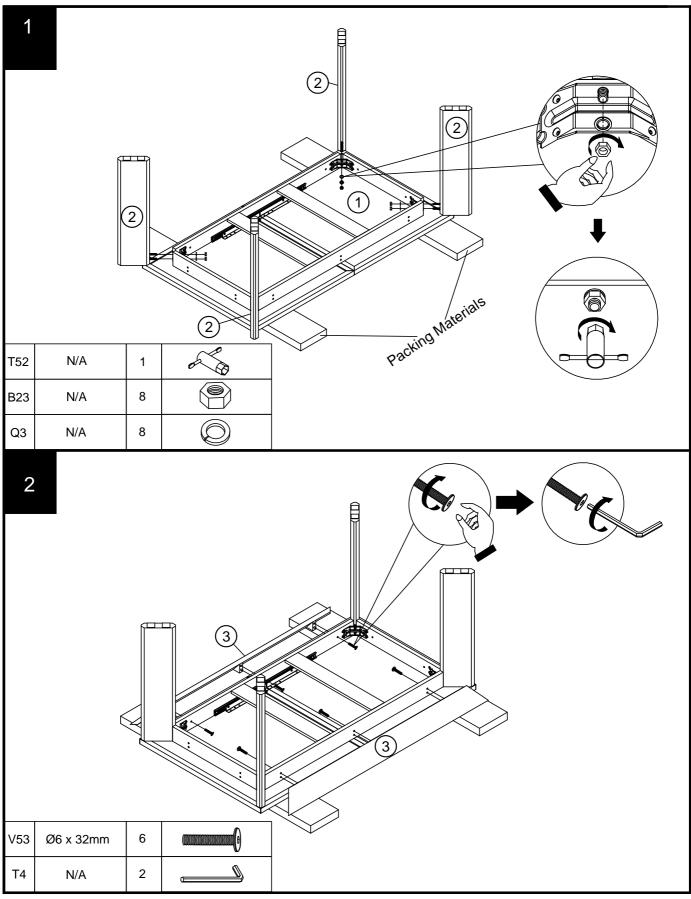

#### Fixtures and fittings supplied ( not to scale)

| Ref | Dimensions | Qty | Spare Qty | Visual     |
|-----|------------|-----|-----------|------------|
| T52 | N/A        | 1   | N/A       |            |
| B23 | N/A        | 8   | 1         |            |
| Q3  | N/A        | 8   | 1         | $\bigcirc$ |
| T4  | N/A        | 2   | N/A       |            |