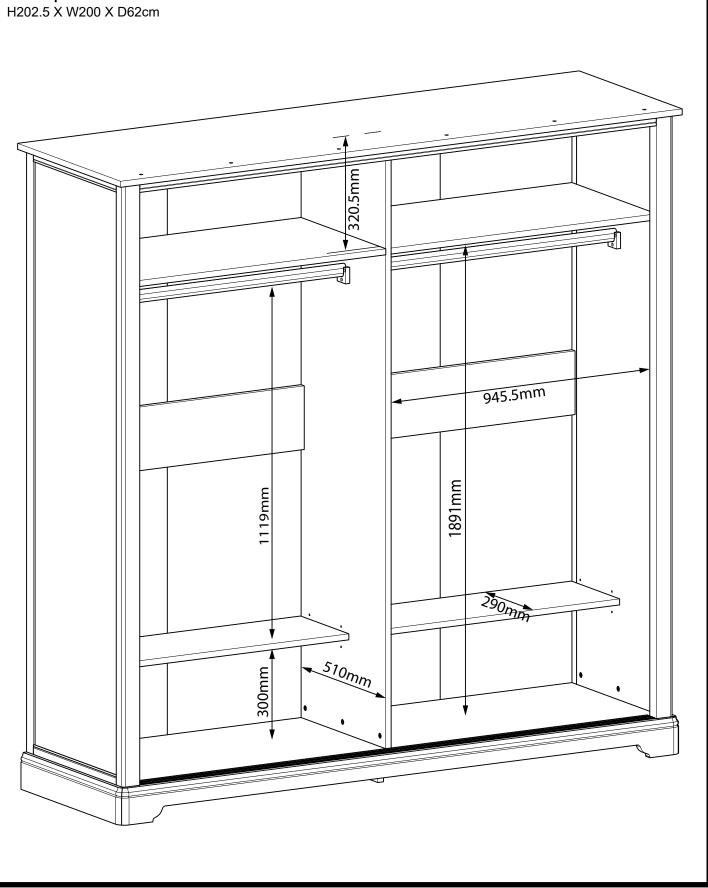

Ensure the product is fully assembled as illustrated and all fixings are fully tightened before use.

Wipe occasionally with a soft cloth slightly dampened with water. Then buff with a dry clean soft cloth.