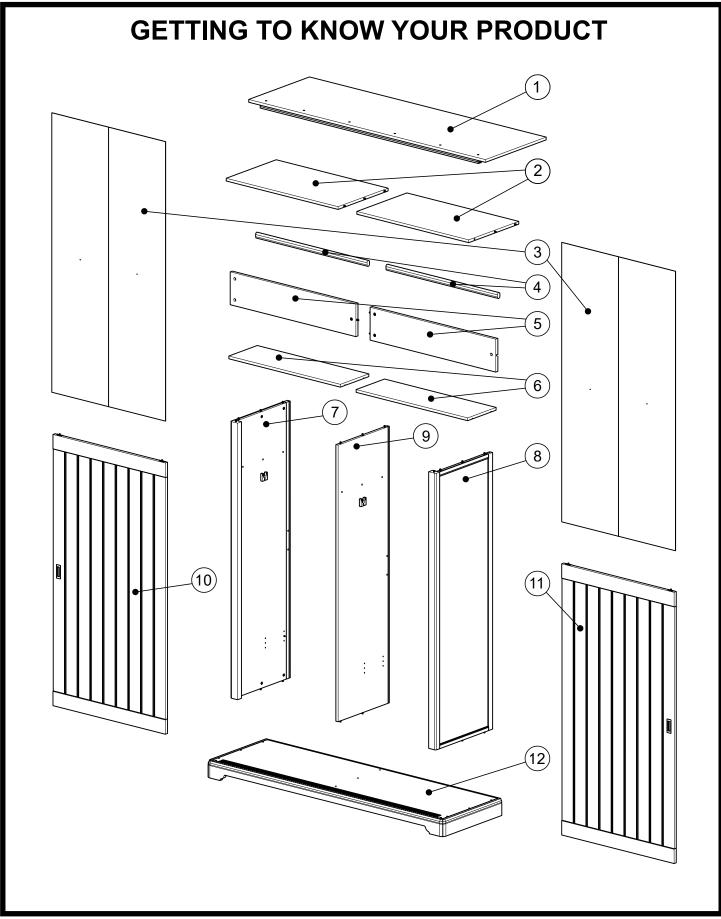

#### You can write to us at

Home Customer Services Next Retail Ltd, Desford Road, Leicester, LE19 4AT

To View our full furniture range please visit www.next.co.uk

| Com |             | GETTING TO                                 |     |   |    |              |                                                                                                                                                                                                                                                                                                                                                                                                                                                                          |     |     |
|-----|-------------|--------------------------------------------|-----|---|----|--------------|--------------------------------------------------------------------------------------------------------------------------------------------------------------------------------------------------------------------------------------------------------------------------------------------------------------------------------------------------------------------------------------------------------------------------------------------------------------------------|-----|-----|
|     | Dimensions  | Visual                                     | Qty |   |    | Dimensions   | Visual                                                                                                                                                                                                                                                                                                                                                                                                                                                                   | Qty | Ctn |
| 1   | 200x62cm    |                                            | 1   | 3 | 8  | 189.1x58 cm  | • ··· · · · · · · · · · · · · · · · · ·                                                                                                                                                                                                                                                                                                                                                                                                                                  | 1   | 2   |
| 2   | 94.6x51cm   | · · · ·                                    | 2   | 3 | 9  | 189.1x52.2cm | Готина и страна и стр<br>на посто и страна и с<br>на посто и страна и с<br>на посто и страна и с | 1   | 2   |
|     | 191x96cm    | ·[••]                                      | 2   | 2 | 10 | 185.4x95cm   |                                                                                                                                                                                                                                                                                                                                                                                                                                                                          | 1   | 4   |
| 3   |             |                                            |     |   | 11 | 185.4x95cm   |                                                                                                                                                                                                                                                                                                                                                                                                                                                                          | 1   | 4   |
| 4   | 94.3x4cm    |                                            | 2   | 3 | 12 | 200x60cm     |                                                                                                                                                                                                                                                                                                                                                                                                                                                                          | 1   | 1   |
| 5   | 94.6x20cm   | •                                          | 2   | 3 |    |              |                                                                                                                                                                                                                                                                                                                                                                                                                                                                          |     |     |
| 6   | 94.3x29cm   |                                            | 2   | 3 |    |              |                                                                                                                                                                                                                                                                                                                                                                                                                                                                          |     |     |
| 7   | 189.1x58 cm | болого с с с с с с с с с с с с с с с с с с | 1   | 2 |    |              |                                                                                                                                                                                                                                                                                                                                                                                                                                                                          |     |     |