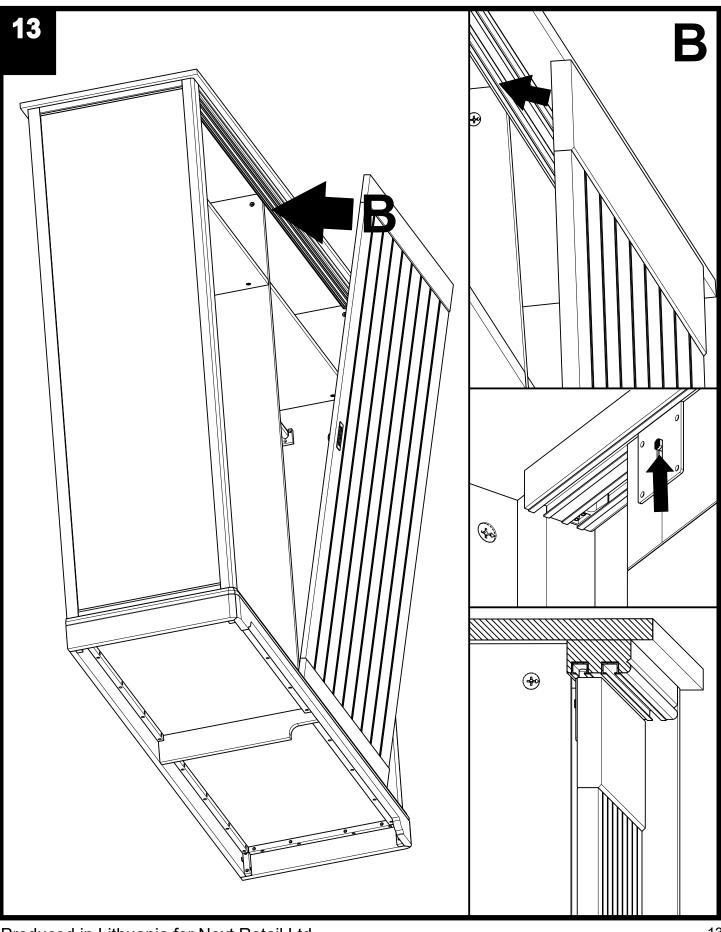

#### Number of people required to assemble

Two persons are required to assemble this item.