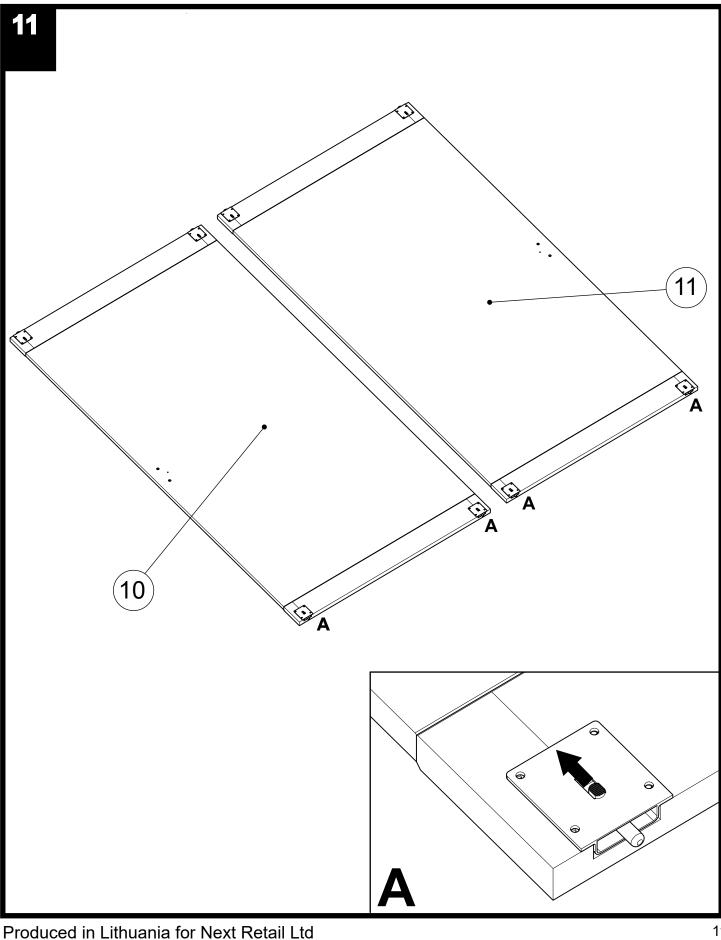

| 2 x 50mm  | 1   |                                 |  |  |  |  |  |

#### Fixtures and fittings supplied (not to scale)

| Ref | Dimensions | Visual      | Qty |
|-----|------------|-------------|-----|
| E   |            |             | 2   |
| F   | N/A        | F<br>G<br>O | 4   |
| G   |            |             | 2   |
| J   | N/A        |             | 4   |













# **HAMPTON 2M WARDROBE** Assembly instructions



# Produced in Lithuania for Next Retail Ltd 2018-V1













## NEXT HAMPTON 2M WARDROBE Assembly instructions









Assembly instructions

## ALIGMENT OF WARDROBE:

1. Move wardrobe to final position

18

2. Adjust gabs between door and side to be even top to bottom and on both/all doors (use door adjustment drawings)

3. Check door top & bottom are aliged with the frame. If not add wedges under front and rear legs ( on side that bottom edge of doorgap is to small ) until correct, then snap off extra part of wedges.



## Produced in Lithuania for Next Retail Ltd 2018-V1



Assembly instructions

### Actual product size

next