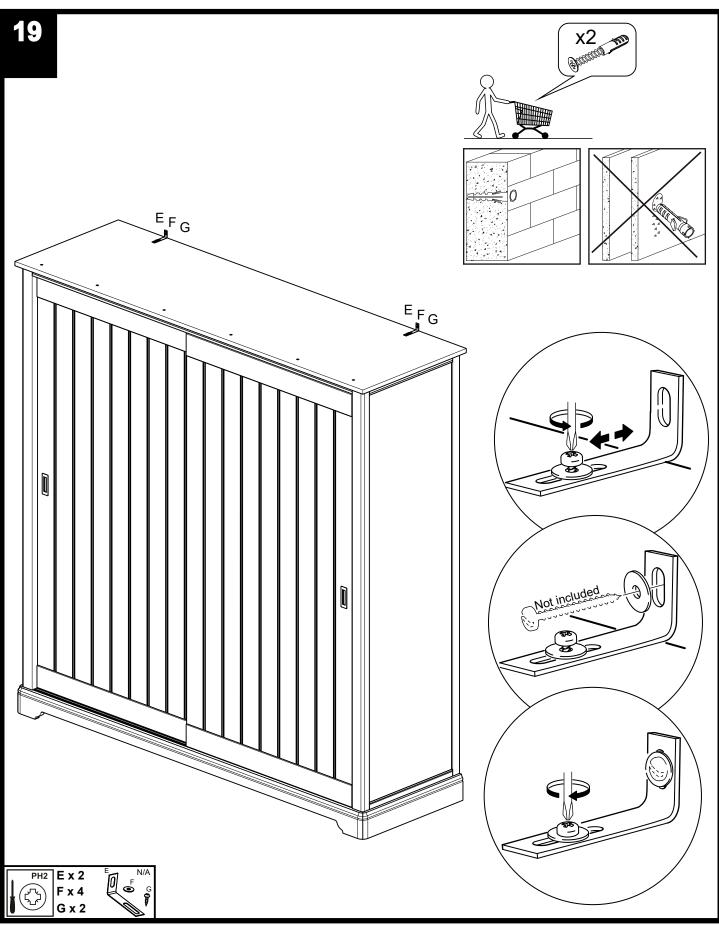

## PRODUCT SUPPLIED WITH WALL FIXING STRAPS

#### Fixtures and fittings supplied (not to scale)

| Ref | Dimensions | Visual      | Qty |
|-----|------------|-------------|-----|
| E   |            |             | 2   |
| F   | N/A        | F<br>G<br>O | 4   |
| G   |            |             | 2   |
| J   | N/A        |             | 4   |