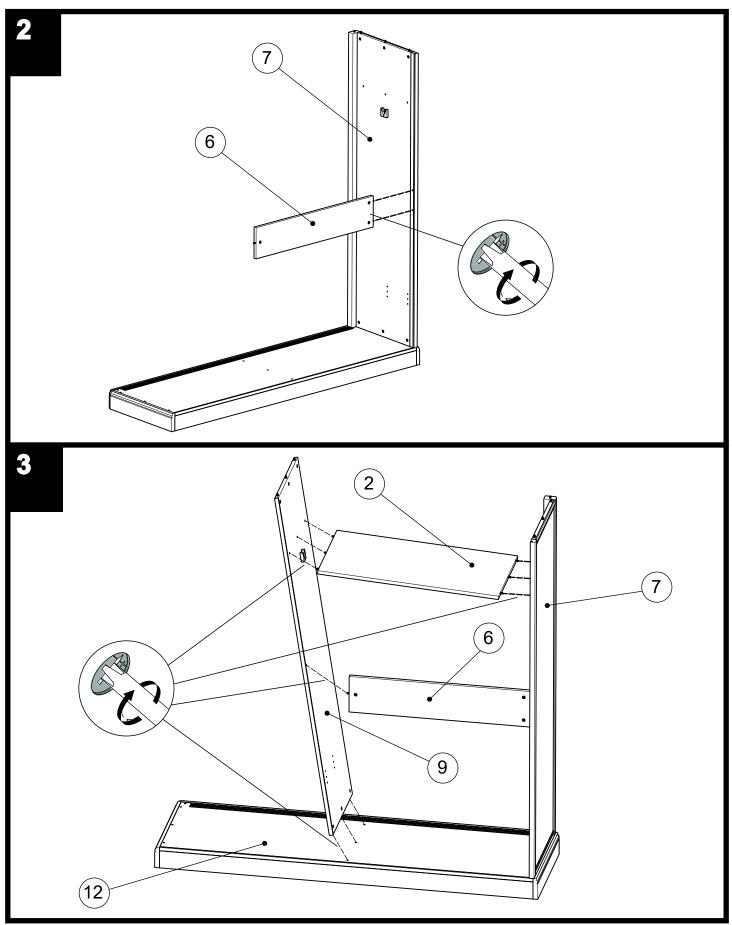

| 2 x 50mm  | 1   |                                 |  |  |  |  |  |

#### Fixtures and fittings supplied (not to scale)

| Ref | Dimensions | Visual      | Qty |
|-----|------------|-------------|-----|
| E   |            |             | 2   |
| F   | N/A        | F<br>G<br>O | 4   |
| G   |            |             | 2   |
| J   | N/A        |             | 4   |













# **HAMPTON 2M WARDROBE** Assembly instructions



# Produced in Lithuania for Next Retail Ltd 2018-V1













## NEXT HAMPTON 2M WARDROBE Assembly instructions









Assembly instructions

## ALIGMENT OF WARDROBE:

1. Move wardrobe to final position

18

2. Adjust gabs between door and side to be even top to bottom and on both/all doors (use door adjustment drawings)

3. Check door top & bottom are aliged with the frame. If not add wedges under front and rear legs ( on side that bottom edge of doorgap is to small ) until correct, then snap off extra part of wedges.



## Produced in Lithuania for Next Retail Ltd 2018-V1



Assembly instructions

### Actual product size

next