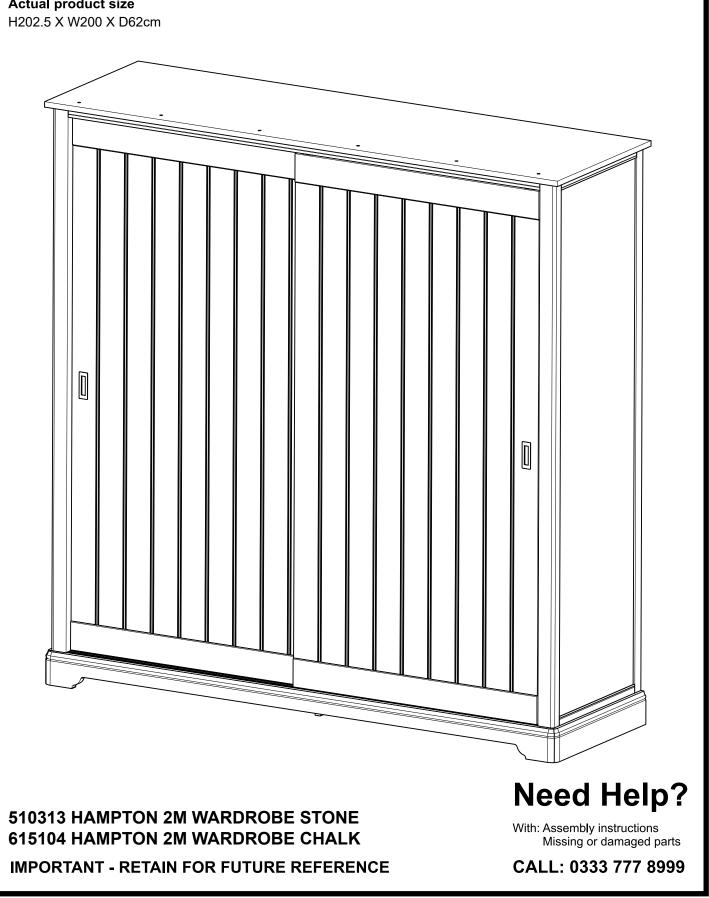

# HAMPTON 2M WARDROBE Assembly instructions



# **TEXT** HAMPTON 2M WARDROBE

Assembly instructions

## **BEFORE YOU START**

#### Warnings

We suggest you retain these instructions for future reference.

Keep fittings out of children's reach and keep children well away from the construction area.

This product should only be used on firm, level ground.

Please periodically check all fittings and re-tighten as necessary.

Please do not sit or stand on your furniture.

Avoid exposing the furniture to excessive heat or direct sunlight as this can cause deterioration of the colour.

#### Do's

We suggest you spend a short time reading through this leaflet before you start.

When you are ready to start, make sure that you have the right tools and plenty of space.

Unwrap all packaging materials and place the components on a clean surfac