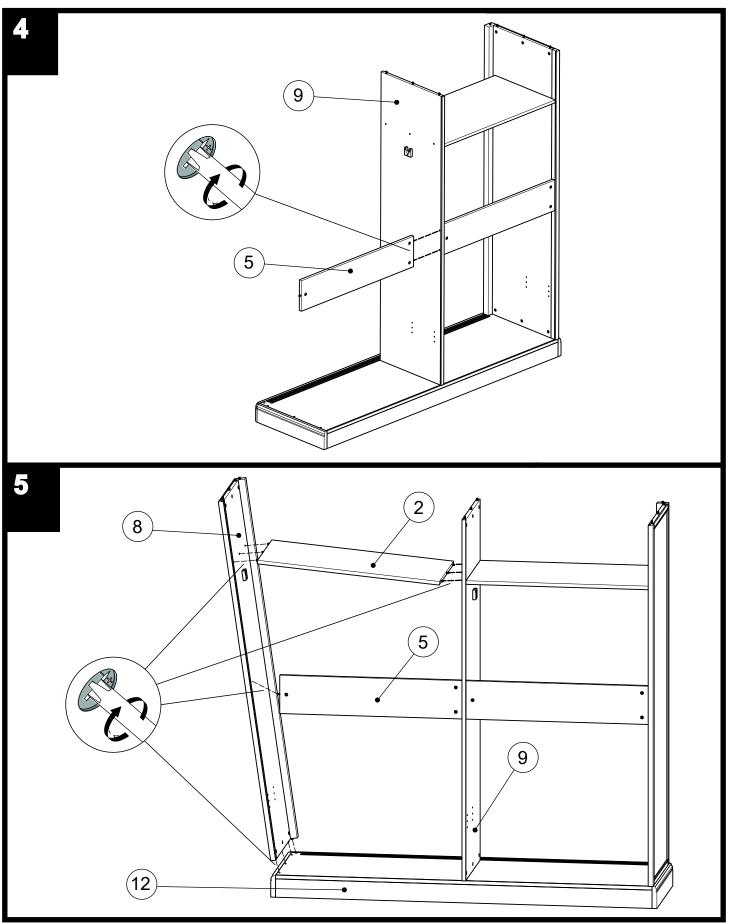

| 2 x 50mm  | 1   |                                 |  |  |  |  |  |

#### Fixtures and fittings supplied (not to scale)

| Ref | Dimensions | Visual      | Qty |
|-----|------------|-------------|-----|
| E   |            |             | 2   |
| F   | N/A        | F<br>G<br>O | 4   |
| G   |            |             | 2   |
| J   | N/A        |             | 4   |













# **HAMPTON 2M WARDROBE** Assembly instructions



# Produced in Lithuania for Next Retail Ltd 2018-V1













## NEXT HAMPTON 2M WARDROBE Assembly instructions









Assembly instructions

## ALIGMENT OF WARDROBE:

1. Move wardrobe to final position

18

2. Adjust gabs between door and side to be even top to bottom and on both/all doors (use door adjustment drawings)

3. Check door top & bottom are aliged with the frame. If not add wedges under front and rear legs ( on side that bottom edge of doorgap is to small ) until correct, then snap off extra part of wedges.



## Produced in Lithuania for Next Retail Ltd 2018-V1



Assembly instructions

### Actual product size

next