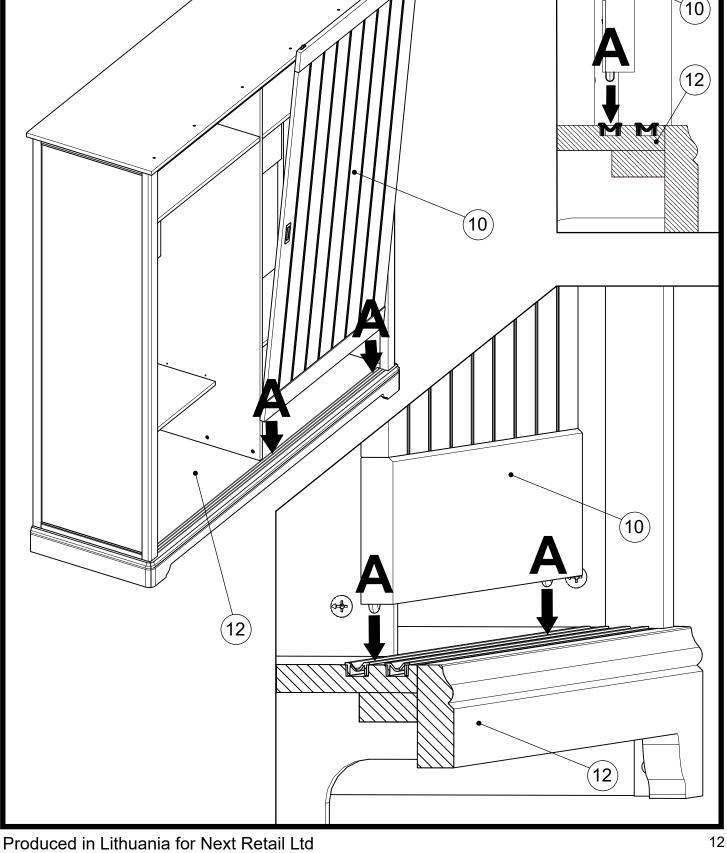

#### Number of people required to assemble

Two persons are required to assemble this item.