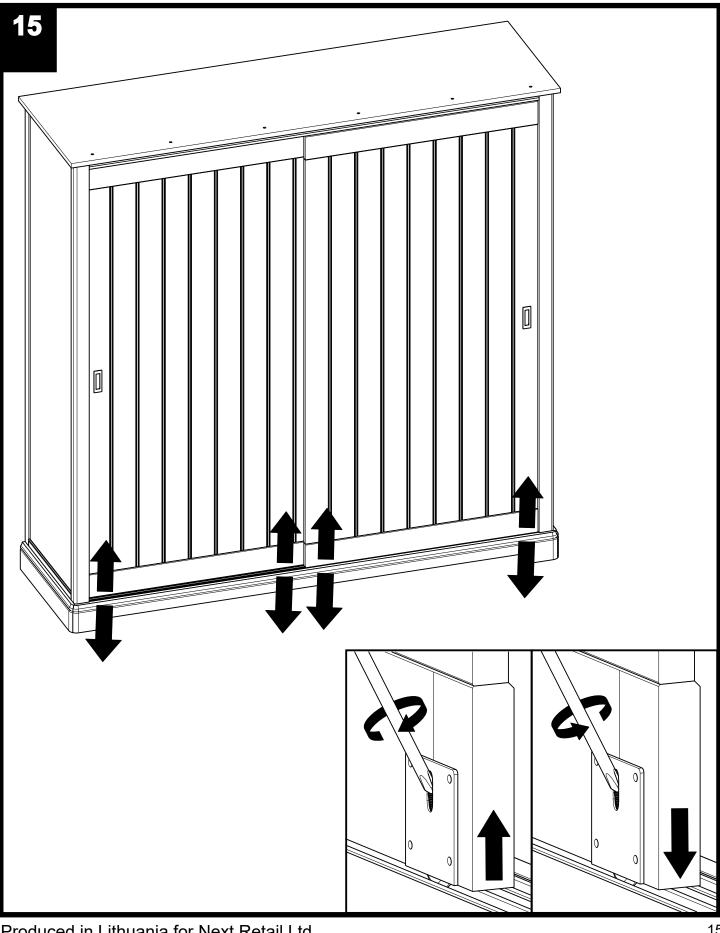

## ALIGMENT OF WARDROBE:

1. Move wardrobe to final position

18

2. Adjust gabs between door and side to be even top to bottom and on both/all doors (use door adjustment drawings)

3. Check door top & bottom are aliged with the frame. If not add wedges under front and rear legs ( on side that bottom edge of doorgap is to small ) until correct, then snap off extra part of wedges.