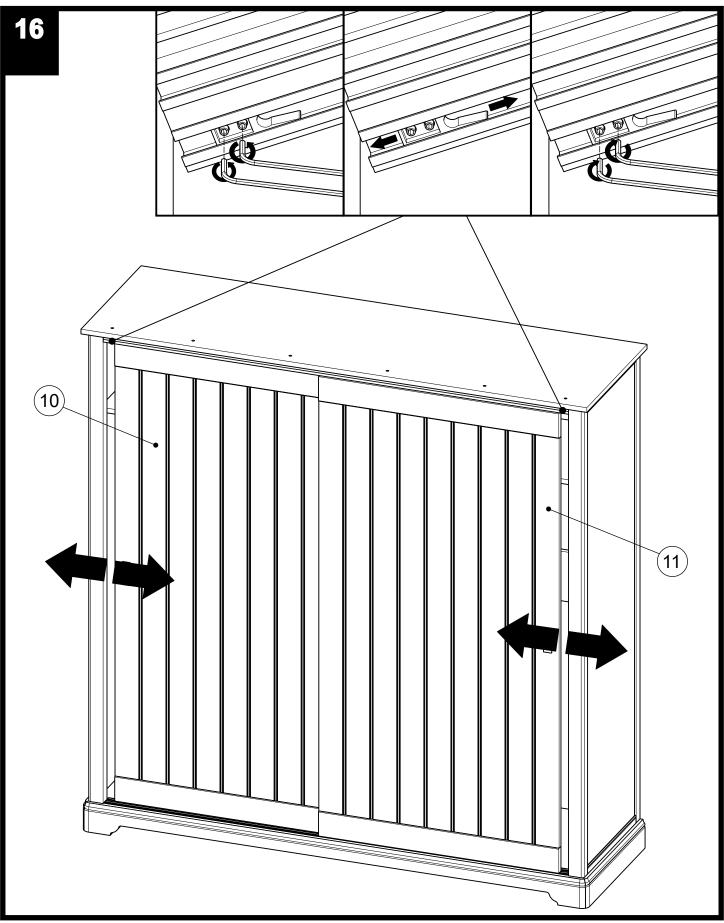

## ALIGMENT OF WARDROBE:

1. Move wardrobe to final position

18

2. Adjust gabs between door and side to be even top to bottom and on both/all doors (use door adjustment drawings)

3. Check door top & bottom are aliged with the frame. If not add wedges under front and rear legs ( on side that bottom edge of doorgap is to small ) until correct, then snap off extra part of wedges.