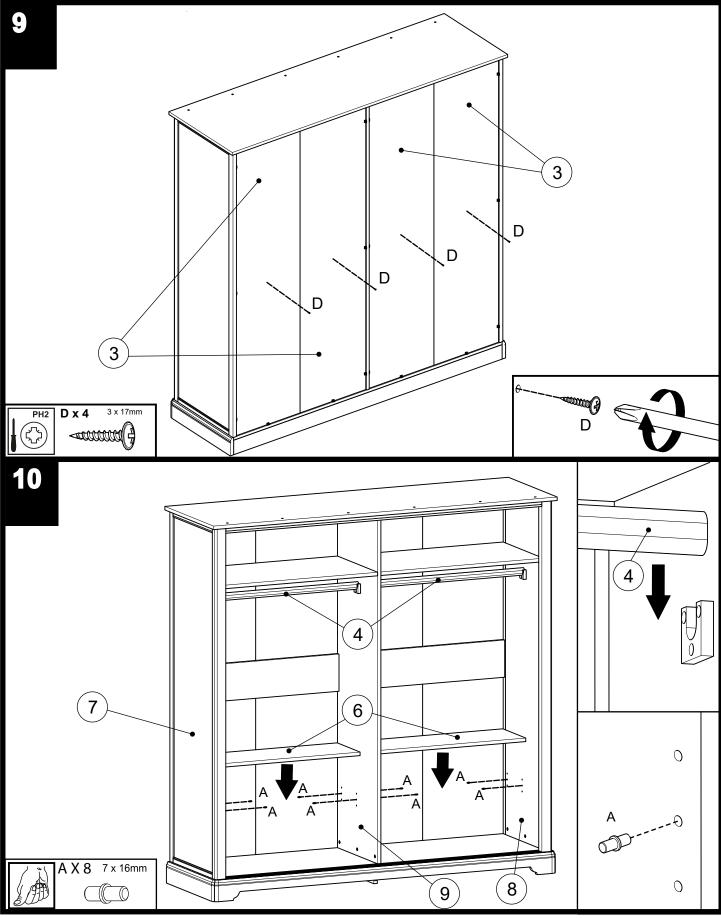

| 2 x 50mm  | 1   |                                 |  |  |  |  |  |

#### Fixtures and fittings supplied (not to scale)

| Ref | Dimensions | Visual      | Qty |
|-----|------------|-------------|-----|
| E   |            |             | 2   |
| F   | N/A        | F<br>G<br>O | 4   |
| G   |            |             | 2   |
| J   | N/A        |             | 4   |













# **HAMPTON 2M WARDROBE** Assembly instructions



# Produced in Lithuania for Next Retail Ltd 2018-V1













## NEXT HAMPTON 2M WARDROBE Assembly instructions









Assembly instructions

## ALIGMENT OF WARDROBE:

1. Move wardrobe to final position

18

2. Adjust gabs between door and side to be even top to bottom and on both/all doors (use door adjustment drawings)

3. Check door top & bottom are aliged with the frame. If not add wedges under front and rear legs ( on side that bottom edge of doorgap is to small ) until correct, then snap off extra part of wedges.



## Produced in Lithuania for Next Retail Ltd 2018-V1



Assembly instructions

### Actual product size

next