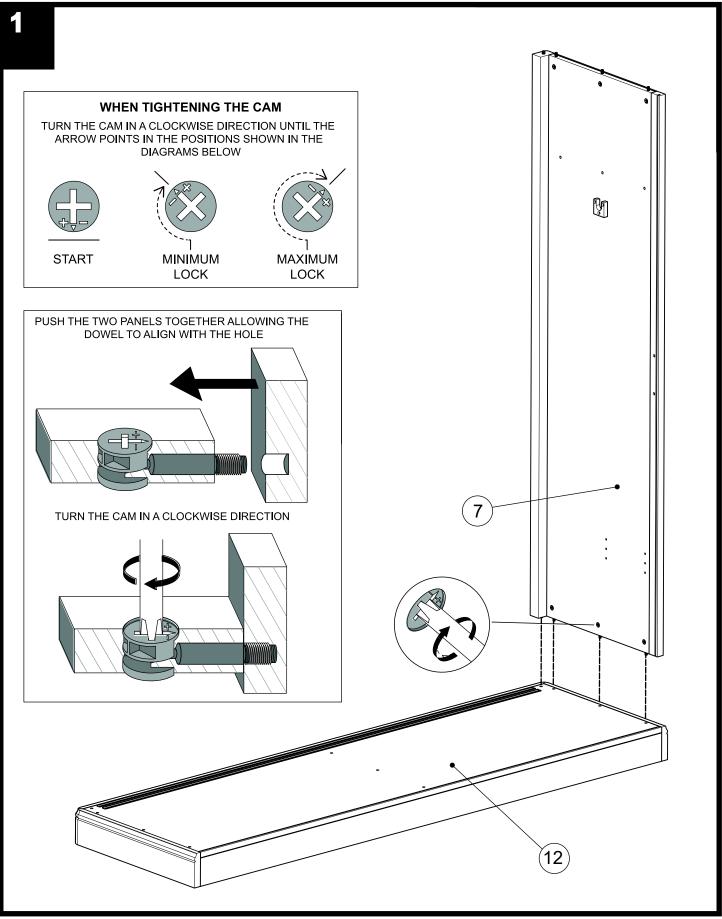

| 2 x 50mm  | 1   |                                 |  |  |  |  |  |

#### Fixtures and fittings supplied (not to scale)

| Ref | Dimensions | Visual      | Qty |
|-----|------------|-------------|-----|
| E   |            |             | 2   |
| F   | N/A        | F<br>G<br>O | 4   |
| G   |            |             | 2   |
| J   | N/A        |             | 4   |













# **HAMPTON 2M WARDROBE** Assembly instructions



# Produced in Lithuania for Next Retail Ltd 2018-V1













## NEXT HAMPTON 2M WARDROBE Assembly instructions









Assembly instructions

## ALIGMENT OF WARDROBE:

1. Move wardrobe to final position

18

2. Adjust gabs between door and side to be even top to bottom and on both/all doors (use door adjustment drawings)

3. Check door top & bottom are aliged with the frame. If not add wedges under front and rear legs ( on side that bottom edge of doorgap is to small ) until correct, then snap off extra part of wedges.



## Produced in Lithuania for Next Retail Ltd 2018-V1



Assembly instructions

### Actual product size

next