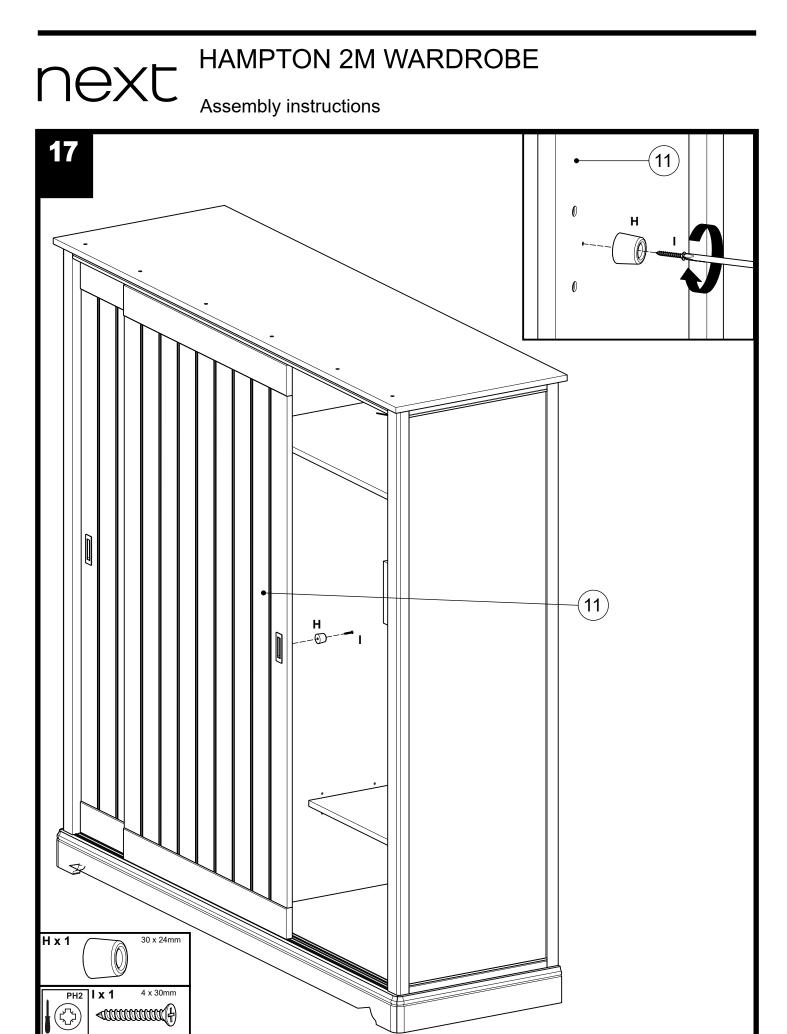

Assembly instructions

next

| Fixtures and fittings         mm         10         20         30         40         50         60         70         80         90         100         110         120         130           supplied (actual size)         Image: Marco Ma |           |     |                                 |  |  |  |  |  |
|----------------------------------------------------------------------------------------------------------------------------------------------------------------------------------------------------------------------------------------------------------------------------------------------------------------------------------------------------------------------------------------------------------------------------------------------------------------------------------------------------------------------------------------------------------------------------------------------------------------------------------------------------------------------------------------------------------------------------------------------------------------------------------------------------------------------------------------------------------------------------------------------------------------------------------------------------------------------------------------------------------------------------------------------------------------------------------------------------------------------------------------------------------------------------------------------------------------------------------------------------------------------------------------------------------------------------------------------------------------------------------------------------------------------------------------------------------------------------------------------------------------------------------------------------------------------------------------------------------------------------------------------------------------------------------------------------------------------------------------------------------------------------------------------------------------------------------------------------------------------------------------------------------------------------------------|-----------|-----|---------------------------------|--|--|--|--|--|
| Ref                                                                                                                                                                                                                                                                                                                                                                                                                                                                                                                                                                                                                                                                                                                                                                                                                                                                                                                                                                                                                                                                                                                                                                                                                                                                                                                                                                                                                                                                                                                                                                                                                                                                                                                                                                                                                                                                                                                                    |           | Qty |                                 |  |  |  |  |  |
| A                                                                                                                                                                                                                                                                                                                                                                                                                                                                                                                                                                                                                                                                                                                                                                                                                                                                                                                                                                                                                                                                                                                                                                                                                                                                                                                                                                                                                                                                                                                                                                                                                                                                                                                                                                                                                                                                                                                                      | 7 x 16mm  | 8   |                                 |  |  |  |  |  |
| В                                                                                                                                                                                                                                                                                                                                                                                                                                                                                                                                                                                                                                                                                                                                                                                                                                                                                                                                                                                                                                                                                                                                                                                                                                                                                                                                                                                                                                                                                                                                                                                                                                                                                                                                                                                                                                                                                                                                      | 16 x 14mm | 20  |                                 |  |  |  |  |  |
| С                                                                                                                                                                                                                                                                                                                                                                                                                                                                                                                                                                                                                                                                                                                                                                                                                                                                                                                                                                                                                                                                                                                                                                                                                                                                                                                                                                                                                                                                                                                                                                                                                                                                                                                                                                                                                                                                                                                                      | 3 x 16mm  | 20  |                                 |  |  |  |  |  |
| D                                                                                                                                                                                                                                                                                                                                                                                                                                                                                                                                                                                                                                                                                                                                                                                                                                                                                                                                                                                                                                                                                                                                                                                                                                                                                                                                                                                                                                                                                                                                                                                                                                                                                                                                                                                                                                                                                                                                      | 3 x 17mm  | 4   |                                 |  |  |  |  |  |
| Н                                                                                                                                                                                                                                                                                                                                                                                                                                                                                                                                                                                                                                                                                                                                                                                                                                                                                                                                                                                                                                                                                                                                                                                                                                                                                                                                                                                                                                                                                                                                                                                                                                                                                                                                                                                                                                                                                                                                      | 30 x 24mm | 1   |                                 |  |  |  |  |  |
| I                                                                                                                                                                                                                                                                                                                                                                                                                                                                                                                                                                                                                                                                                                                                                                                                                                                                                                                                                                                                                                                                                                                                                                                                                                                                                                                                                                                                                                                                                                                                                                                                                                                                                                                                                                                                                                                                                                                                      | 4 x 30mm  | 1   | <ul><li>accodecece(f)</li></ul> |  |  |  |  |  |
| к                                                                                                                                                                                                                                                                                                                                                                                                                                                                                                                                                                                                                                                                                                                                                                                                                                                                                                                                                                                                                                                                                                                                                                                                                                                                                                                                                                                                                                                                                                                                                                                                                                                                                                                                                                                                                                                                                                                                      | 2 x 50mm  | 1   |                                 |  |  |  |  |  |