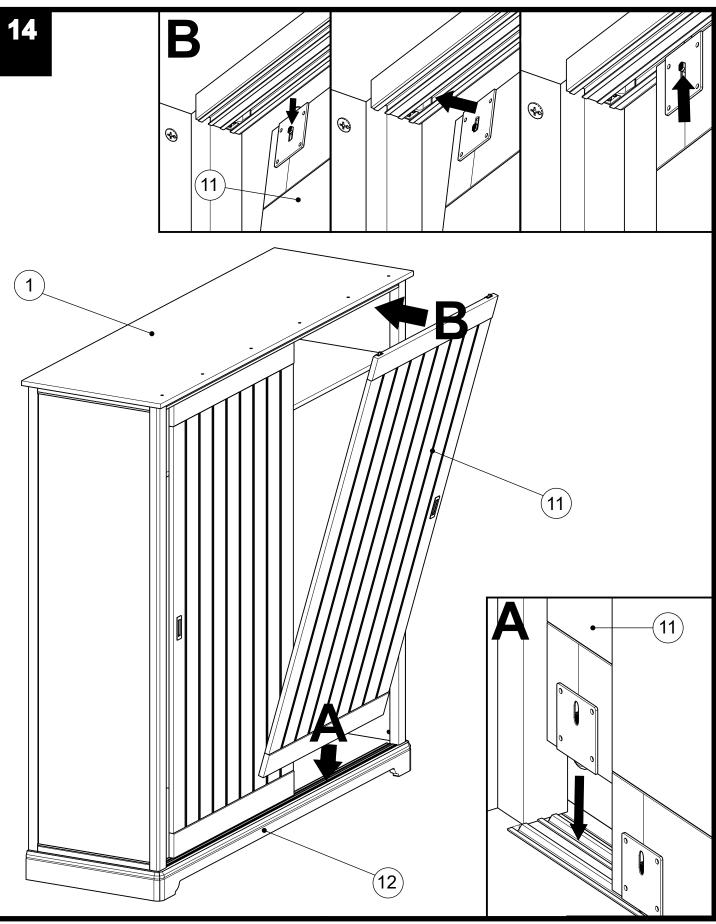

#### Number of people required to assemble

Two persons are required to assemble this item.