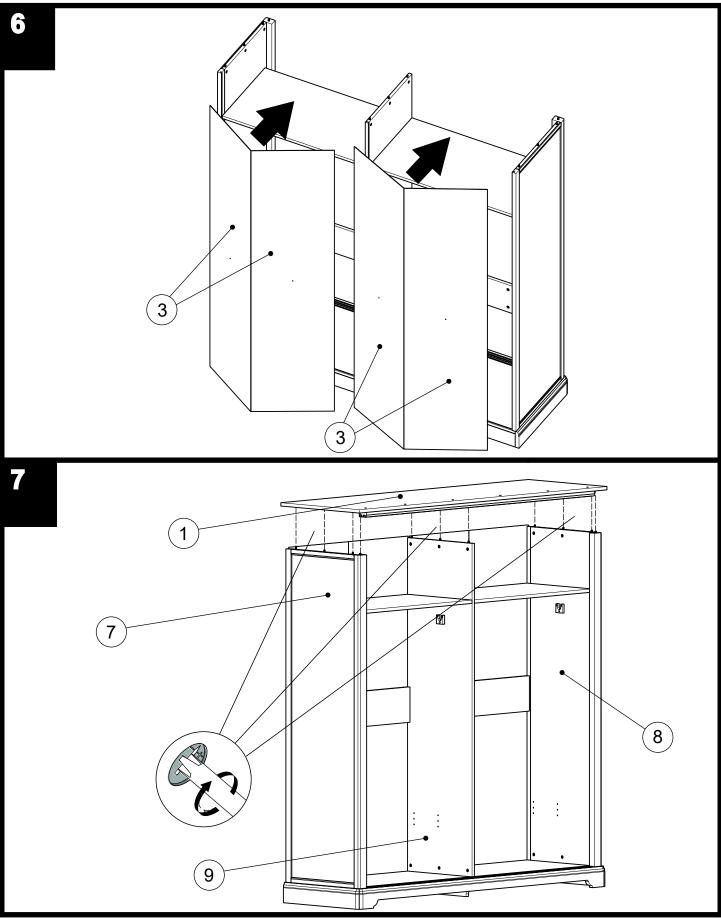

| 2 x 50mm  | 1   |                                 |  |  |  |  |  |

#### Fixtures and fittings supplied (not to scale)

| Ref | Dimensions | Visual      | Qty |
|-----|------------|-------------|-----|
| E   |            |             | 2   |
| F   | N/A        | F<br>G<br>O | 4   |
| G   |            |             | 2   |
| J   | N/A        |             | 4   |













# **HAMPTON 2M WARDROBE** Assembly instructions



# Produced in Lithuania for Next Retail Ltd 2018-V1













## NEXT HAMPTON 2M WARDROBE Assembly instructions









Assembly instructions

## ALIGMENT OF WARDROBE:

1. Move wardrobe to final position

18

2. Adjust gabs between door and side to be even top to bottom and on both/all doors (use door adjustment drawings)

3. Check door top & bottom are aliged with the frame. If not add wedges under front and rear legs ( on side that bottom edge of doorgap is to small ) until correct, then snap off extra part of wedges.



## Produced in Lithuania for Next Retail Ltd 2018-V1



Assembly instructions

### Actual product size

next