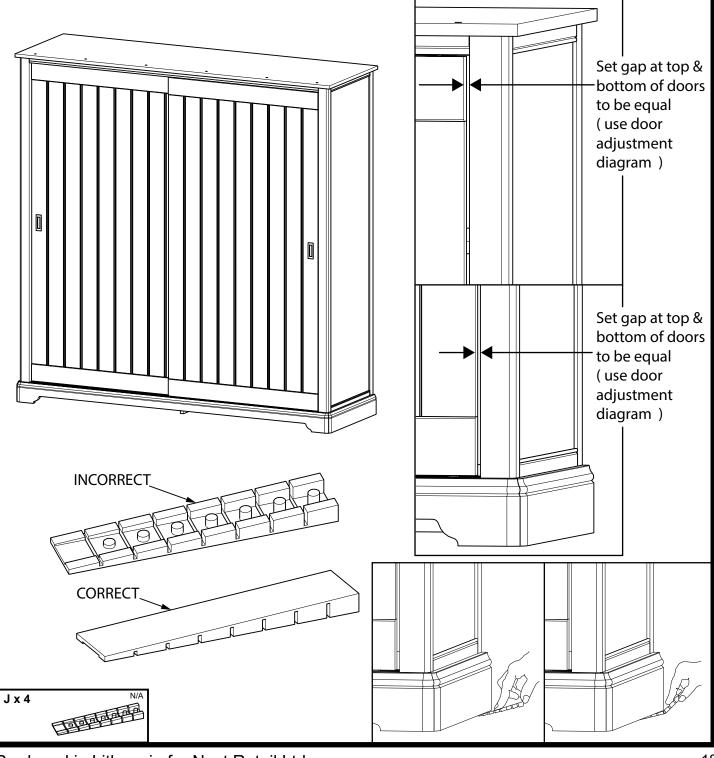

## ALIGMENT OF WARDROBE:

1. Move wardrobe to final position

18

2. Adjust gabs between door and side to be even top to bottom and on both/all doors (use door adjustment drawings)

3. Check door top & bottom are aliged with the frame. If not add wedges under front and rear legs ( on side that bottom edge of doorgap is to small ) until correct, then snap off extra part of wedges.