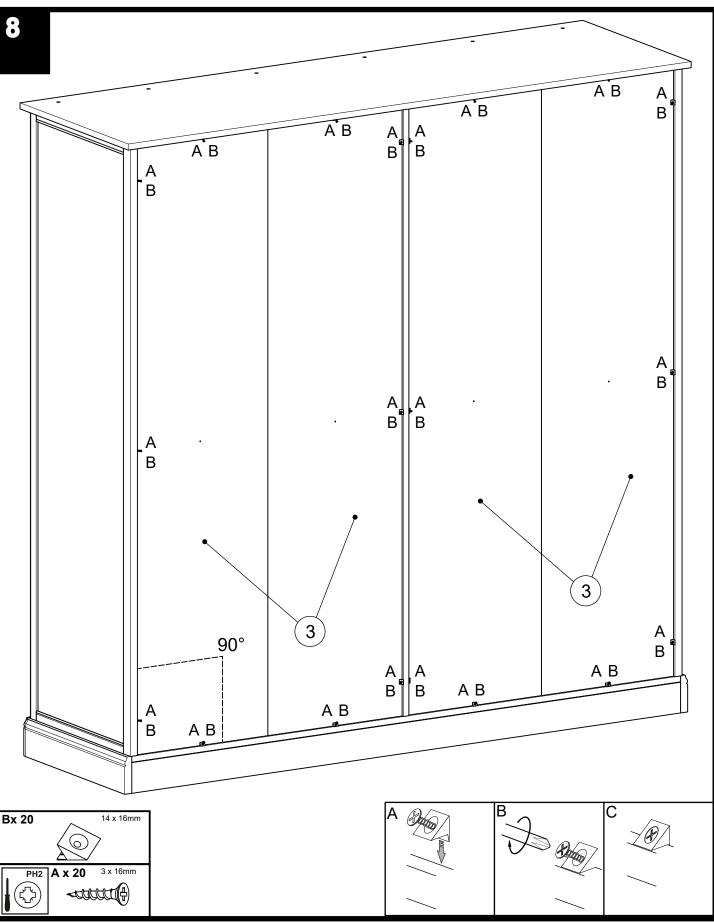

| 2 x 50mm  | 1   |                                 |  |  |  |  |  |

#### Fixtures and fittings supplied (not to scale)

| Ref | Dimensions | Visual      | Qty |
|-----|------------|-------------|-----|
| E   |            |             | 2   |
| F   | N/A        | F<br>G<br>O | 4   |
| G   |            |             | 2   |
| J   | N/A        |             | 4   |













# **HAMPTON 2M WARDROBE** Assembly instructions



# Produced in Lithuania for Next Retail Ltd 2018-V1













## NEXT HAMPTON 2M WARDROBE Assembly instructions









Assembly instructions

## ALIGMENT OF WARDROBE:

1. Move wardrobe to final position

18

2. Adjust gabs between door and side to be even top to bottom and on both/all doors (use door adjustment drawings)

3. Check door top & bottom are aliged with the frame. If not add wedges under front and rear legs ( on side that bottom edge of doorgap is to small ) until correct, then snap off extra part of wedges.



## Produced in Lithuania for Next Retail Ltd 2018-V1



Assembly instructions

### Actual product size

next