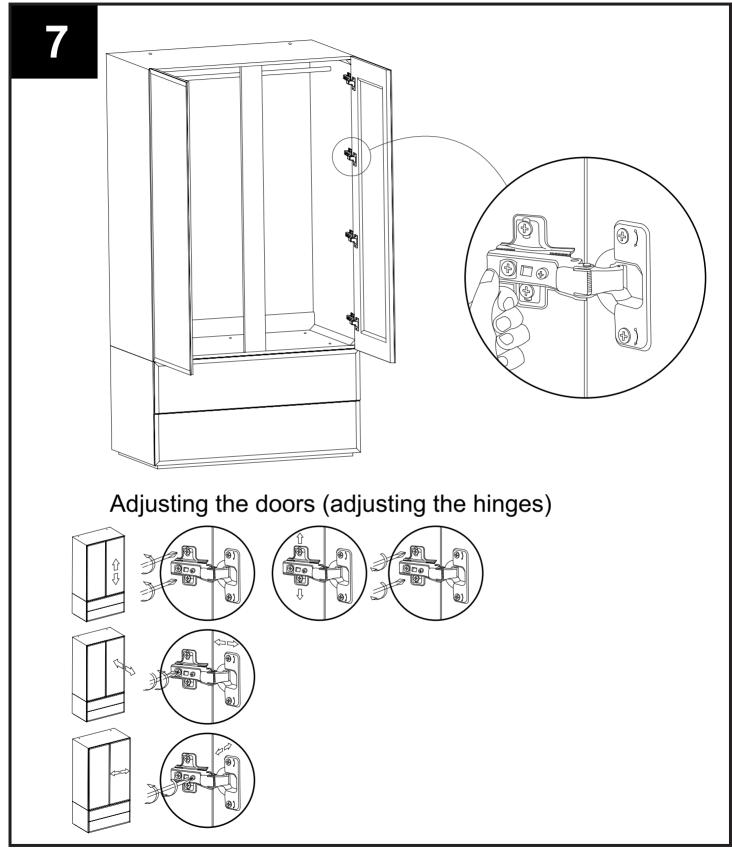

## Next SLOANE DOUBLE ROBE

145906/555342/570826/319989 Assembly instructions

145906/555342/570826/319989 Assembly instructions

Produced in China for Next Retail Ltd.

145906/555342/570826/319989 Assembly instructions