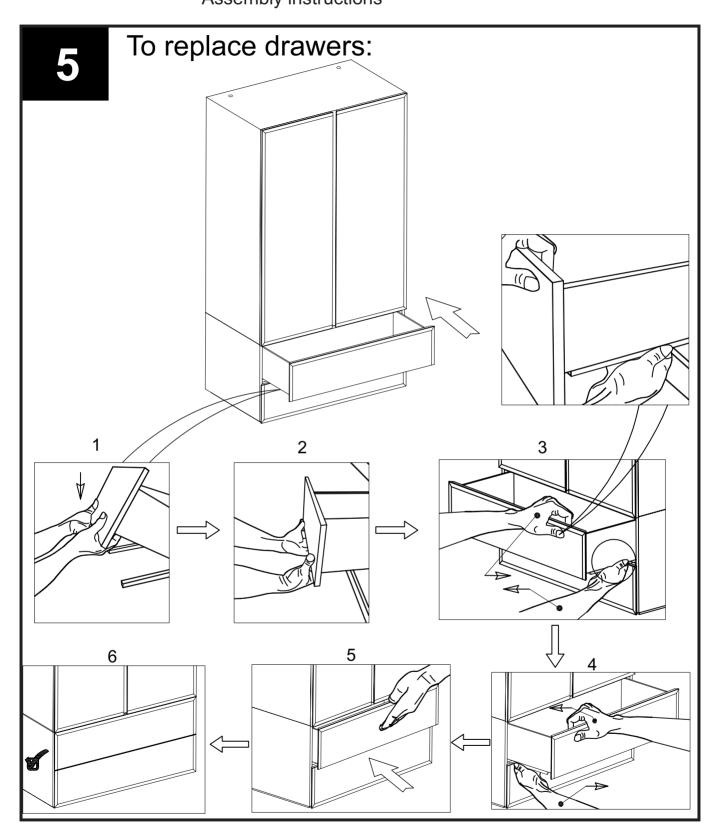

## Next SLOANE DOUBLE ROBE

145906/555342/570826/319989 Assembly instructions

145906/555342/570826/319989 Assembly instructions

Produced in China for Next Retail Ltd.

145906/555342/570826/319989 Assembly instructions