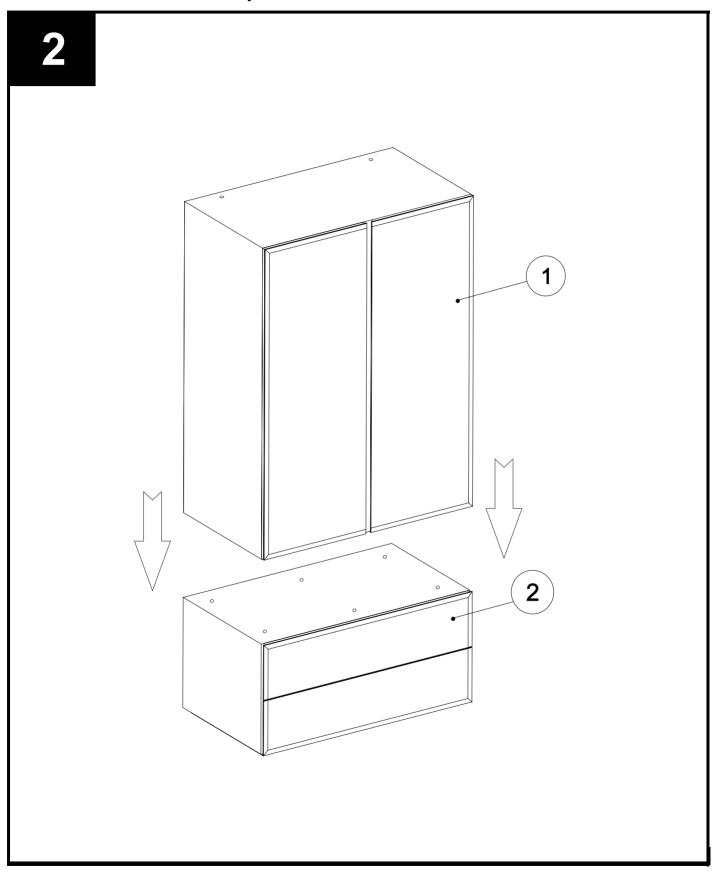

## **Component supplied**

| 1                  |   |
|--------------------|---|
| 1 100x58.5x135.5cm | 1 |
| 2 100x58.5x50cm    | 1 |

Produced in China for Next Retail Ltd. 145906/555342/570826/319989-2019-V2