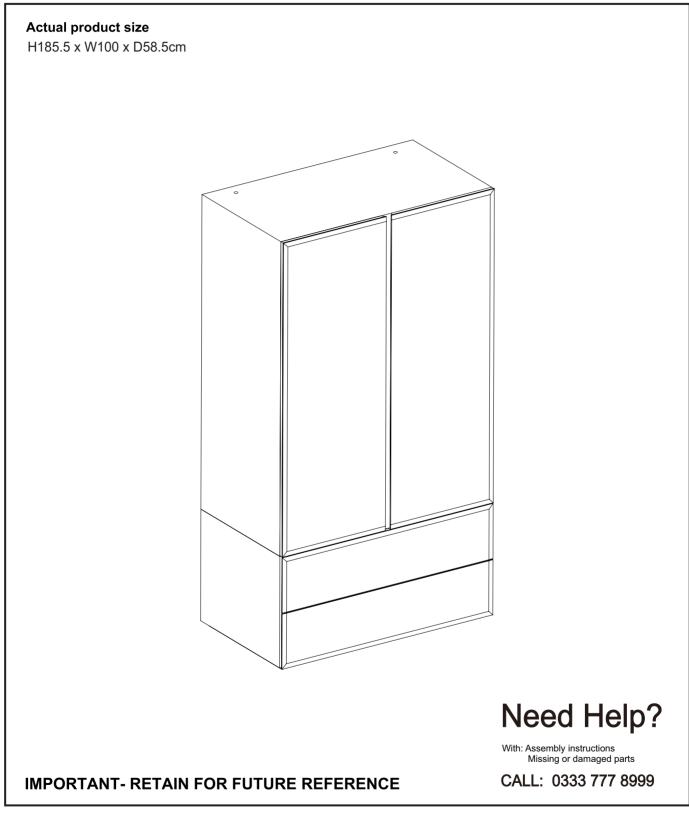

## **Component supplied**

| 1                  |   |
|--------------------|---|
| 1 100x58.5x135.5cm | 1 |
| 2 100x58.5x50cm    | 1 |

Produced in China for Next Retail Ltd. 145906/555342/570826/319989-2019-V2