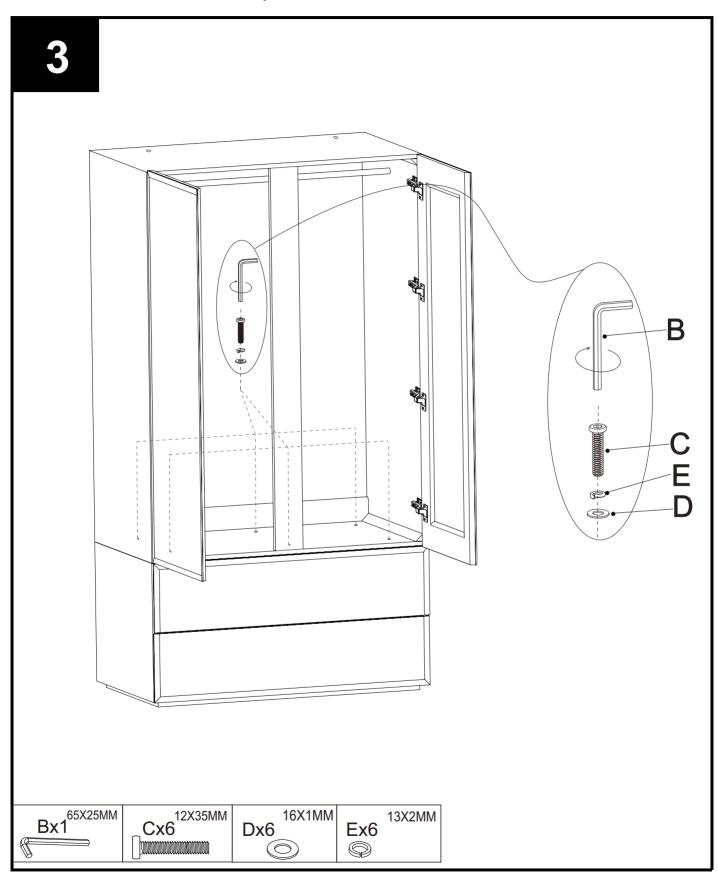

**NEXC** SLOANE DOUBLE ROBE 145906/555342/570826/319989 Assembly instructions

|     |            | Ref   |               | Dimensions visual Qty           |
|-----|------------|-------|---------------|---------------------------------|
|     |            | Α     |               | 18x87x87MM 2                    |
|     | Fixtu      | ure a |               | ittings supplied(actual size)   |
|     |            |       |               | mm 10 20 30 40 50 60 70 80 90 1 |
| REF | DIMENSIONS | QTY   | Spare<br>Part |                                 |
| В   | 65X25MM    | 1     | 0             |                                 |
|     |            |       |               |                                 |
| С   | 12X35MM    | 6     | 1             |                                 |
|     |            |       |               |                                 |
| D   | 16X1MM     | 6     | 1             |                                 |
|     |            |       |               |                                 |
| Е   | 13X2MM     | 6     | 1             |                                 |
| _   |            |       |               |                                 |
| F   | 7X17MM     | 2     | 1             |                                 |
| •   |            | -     |               |                                 |
|     |            |       |               |                                 |
| G   | 13X1MM     |       |               |                                 |