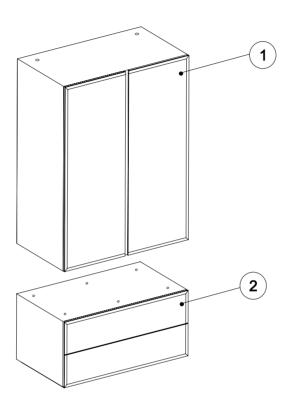

## **Component supplied**

| 1                  |   |
|--------------------|---|
| 1 100x58.5x135.5cm | 1 |
| 2 100x58.5x50cm    | 1 |

Produced in China for Next Retail Ltd. 145906/555342/570826/319989-2019-V2