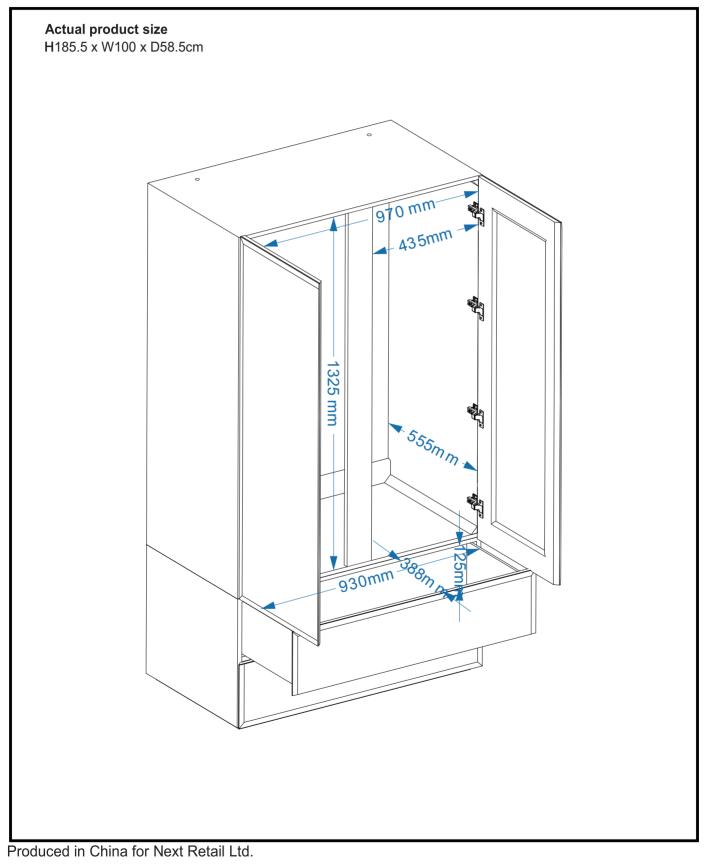

## **Component supplied**

| 1                  |   |
|--------------------|---|
| 1 100x58.5x135.5cm | 1 |
| 2 100x58.5x50cm    | 1 |

Produced in China for Next Retail Ltd. 145906/555342/570826/319989-2019-V2