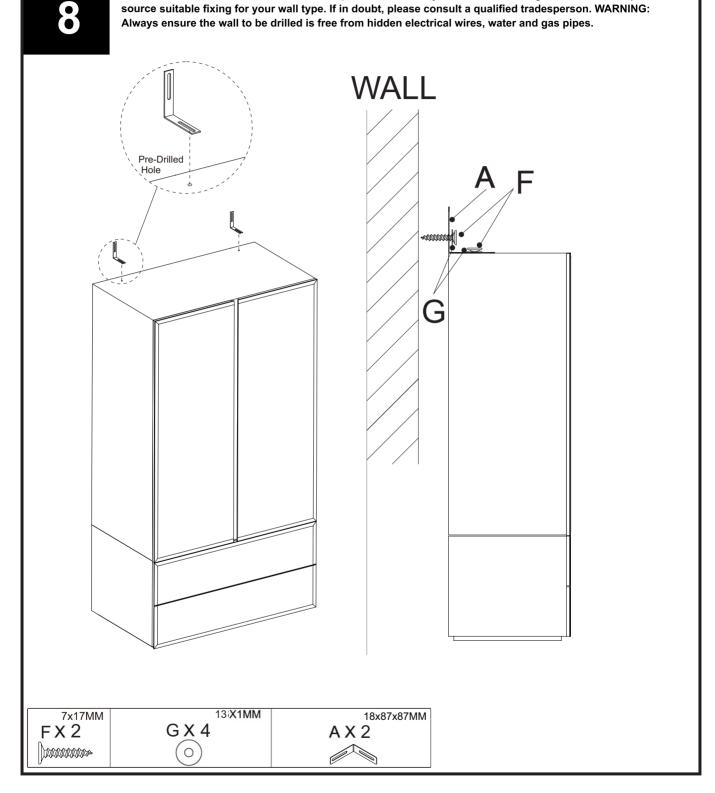

# next

SLOANE DOUBLE ROBE

145906/555342/570826/319989

Assembly instructions

We recommend the use of the wall bracket provided for safety reasons. Wall fixing are not included please source suitable fixing for your wall type. If in doubt, please consult a qualified tradesperson. WARNING: Always ensure the wall to be drilled is free from hidden electrical wires, water and gas pipes.