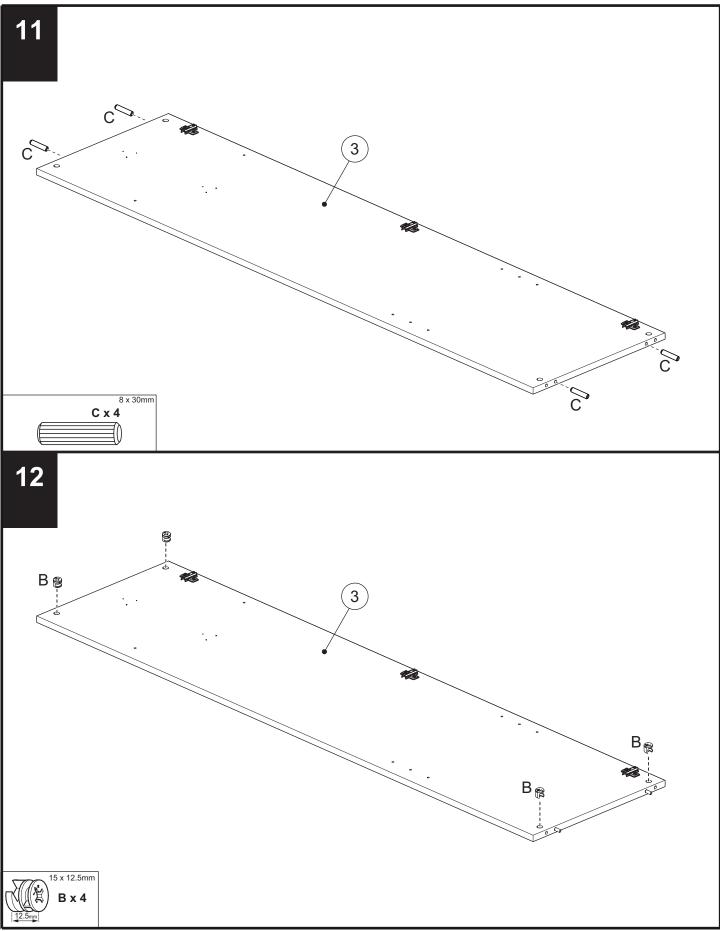

# FLYNN TRIPLE WARDROBE

902418 / 452518 / 958932 / 608274 Assembly instructions