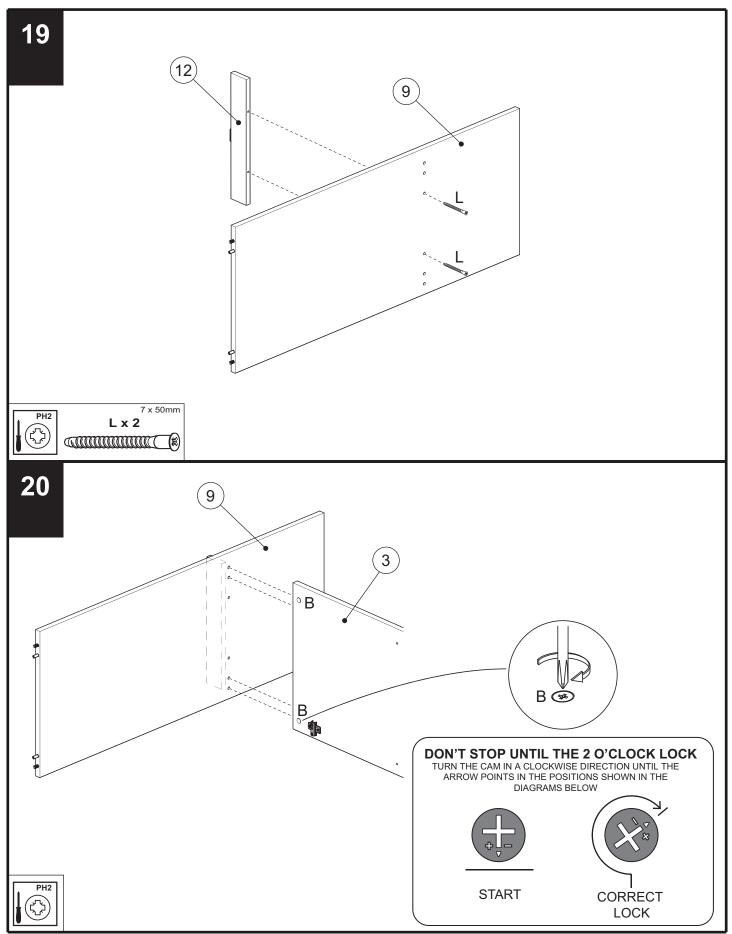

# FLYNN TRIPLE WARDROBE

902418 / 452518 / 958932 / 608274 Assembly instructions