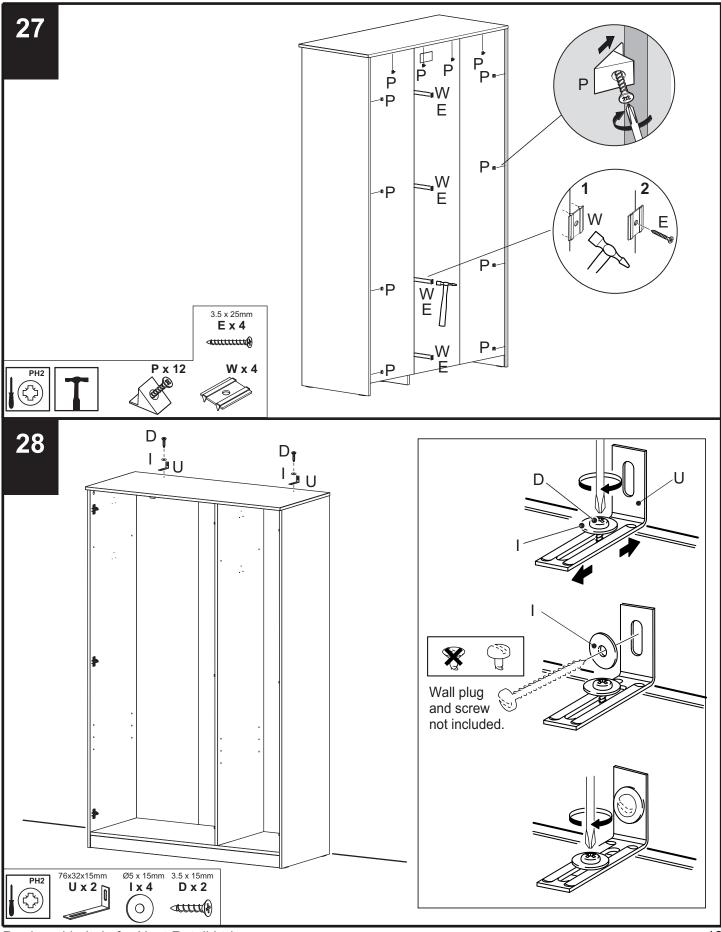

# FLYNN TRIPLE WARDROBE

902418 / 452518 / 958932 / 608274 Assembly instructions