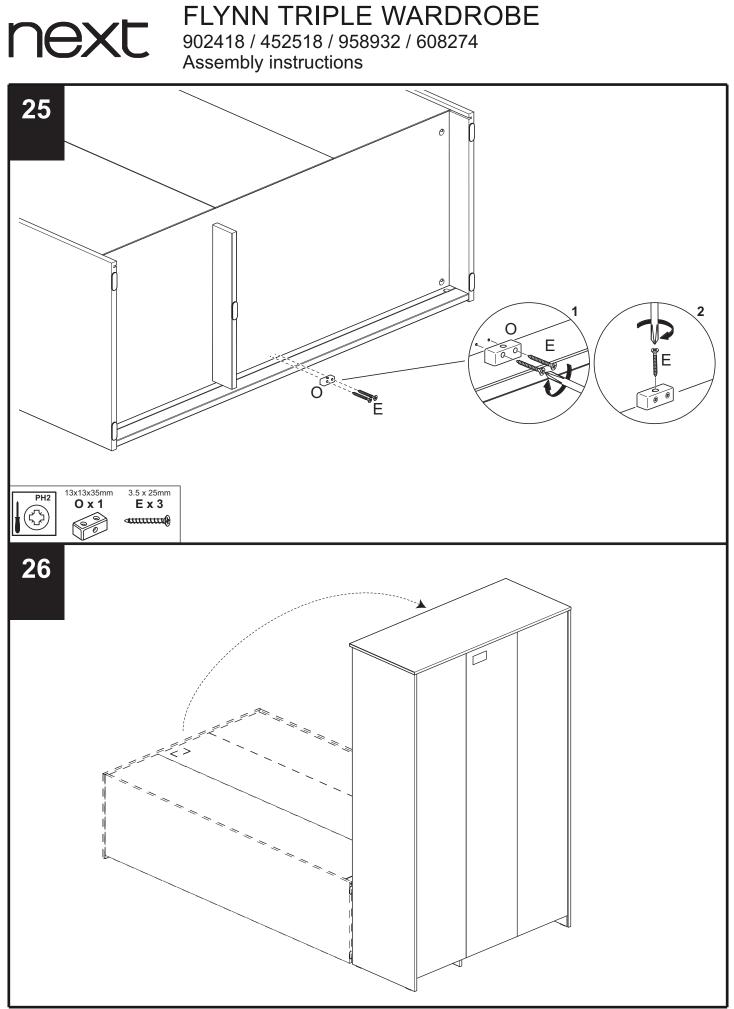

# FLYNN TRIPLE WARDROBE

902418 / 452518 / 958932 / 608274 Assembly instructions

nex