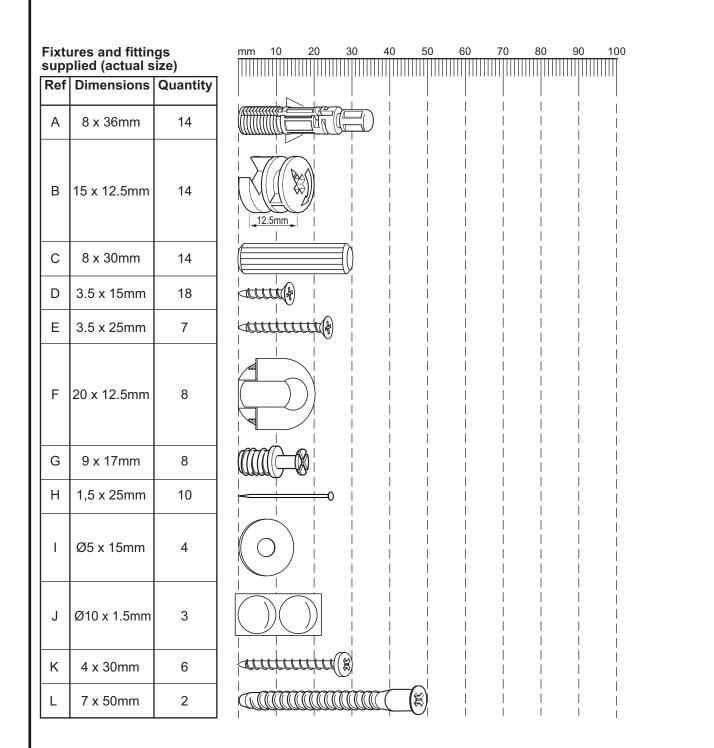

# Fixtures and fittings supplied (actual size)

| Ref | Dimensions | Quantity |  |  |
|-----|------------|----------|--|--|
| D   | 3.5 x 15mm | 18       |  |  |