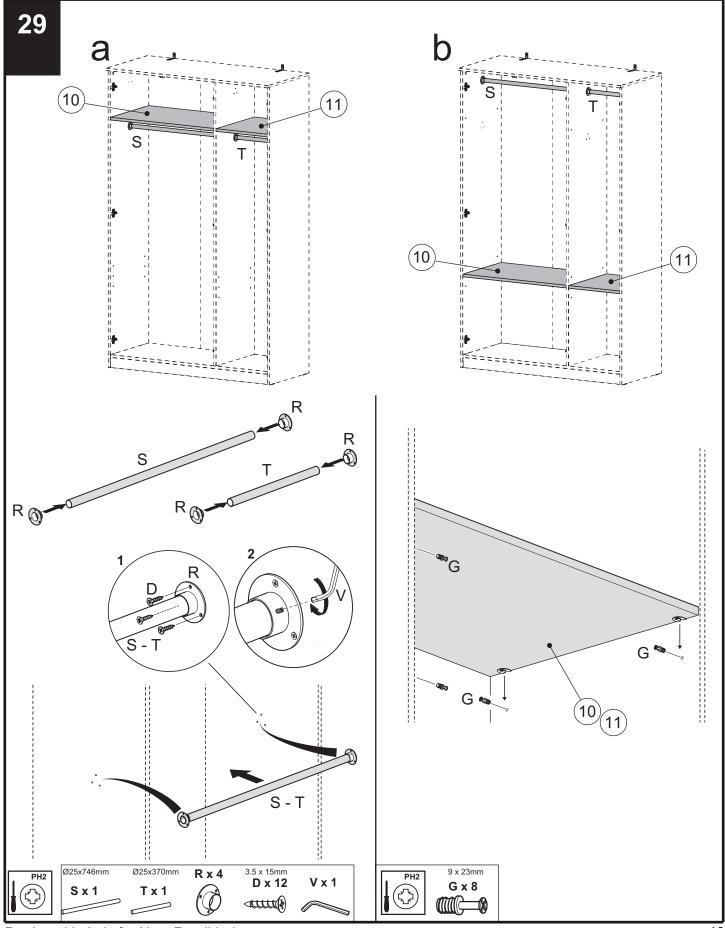

# FLYNN TRIPLE WARDROBE

902418 / 452518 / 958932 / 608274 Assembly instructions