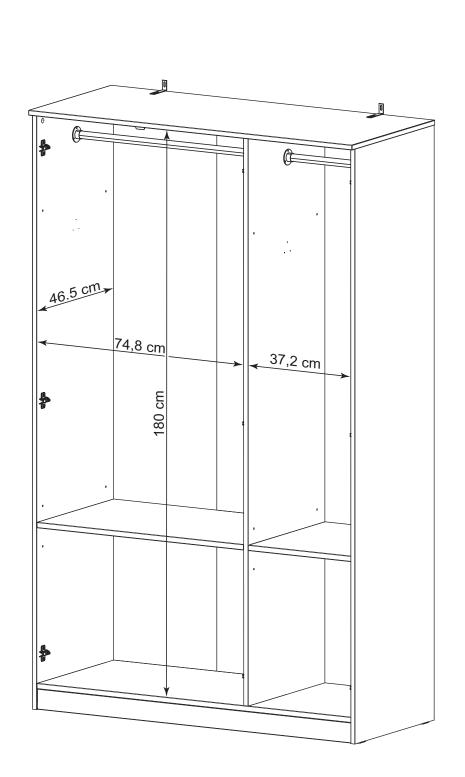

### Actual product size

H190.4 x W117.4cm x D50.2

### Actual product size

H190.4 x W156.4 x D50.2cm