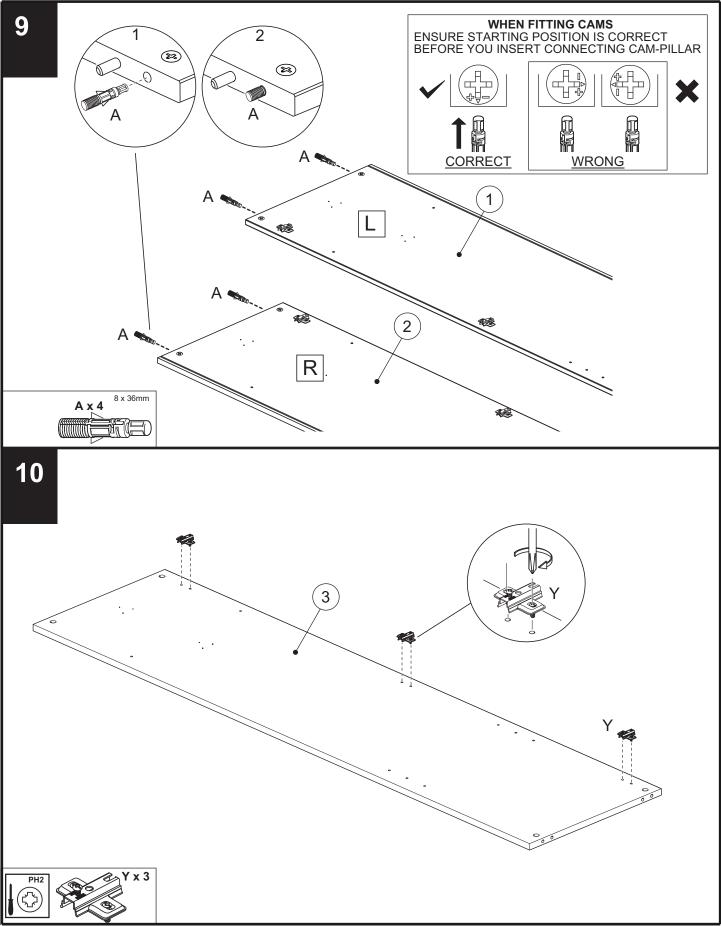

| 1   |



# Fixtures and fittings supplied (actual size)

| Ref | Dimensions | Quantity |  |  |
|-----|------------|----------|--|--|
| D   | 3.5 x 15mm | 18       |  |  |











# FLYNN TRIPLE WARDROBE

902418 / 452518 / 958932 / 608274 Assembly instructions





# FLYNN TRIPLE WARDROBE

902418 / 452518 / 958932 / 608274 Assembly instructions

nex















## FLYNN TRIPLE WARDROBE 902418 / 452518 / 958932 / 608274















next













34





### Actual product size

H190.4 x W156.4 x D50.2cm