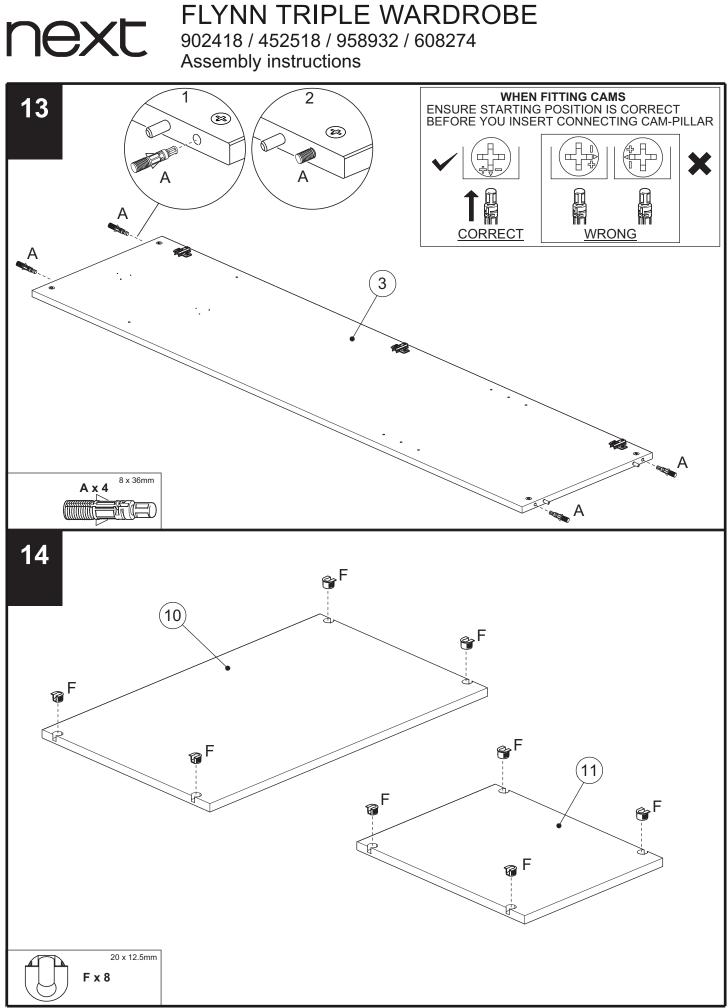

# FLYNN TRIPLE WARDROBE

902418 / 452518 / 958932 / 608274 Assembly instructions