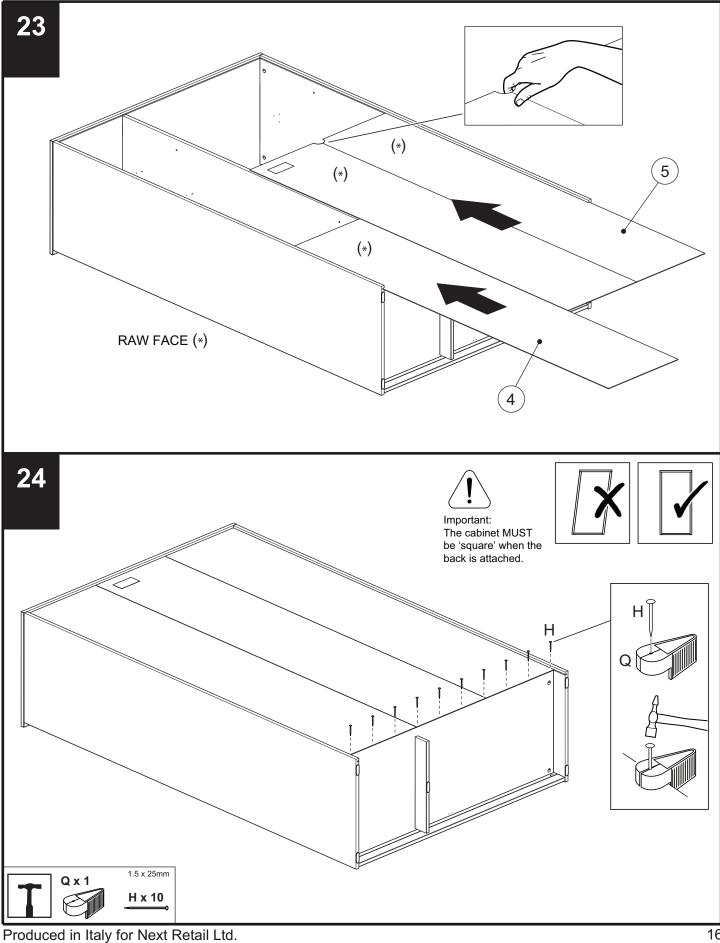

# FLYNN TRIPLE WARDROBE

902418 / 452518 / 958932 / 608274 Assembly instructions