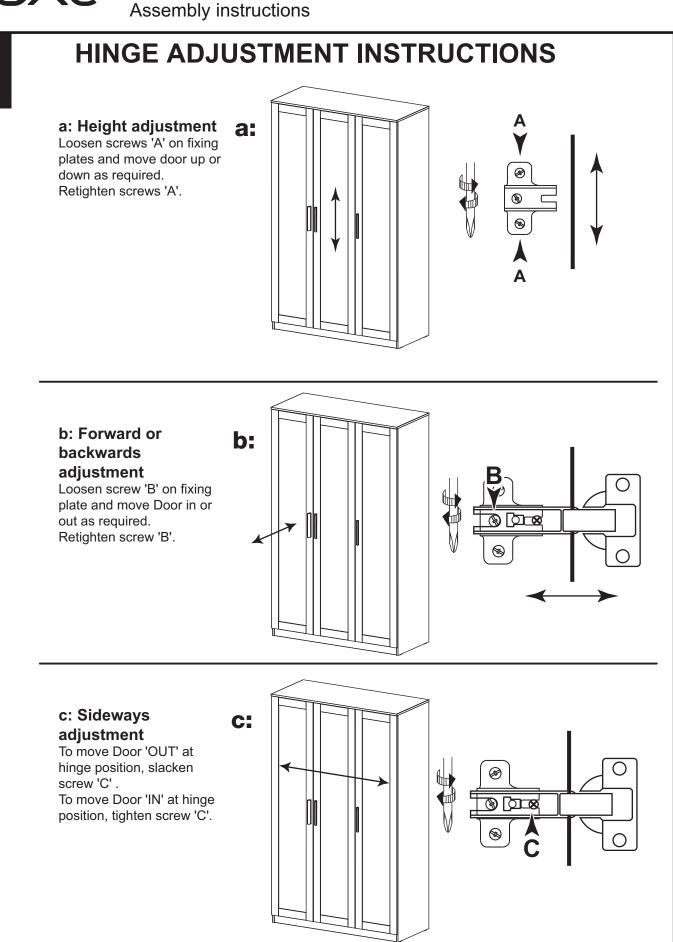

# FLYNN TRIPLE WARDROBE

902418 / 452518 / 958932 / 608274 Assembly instructions

nex