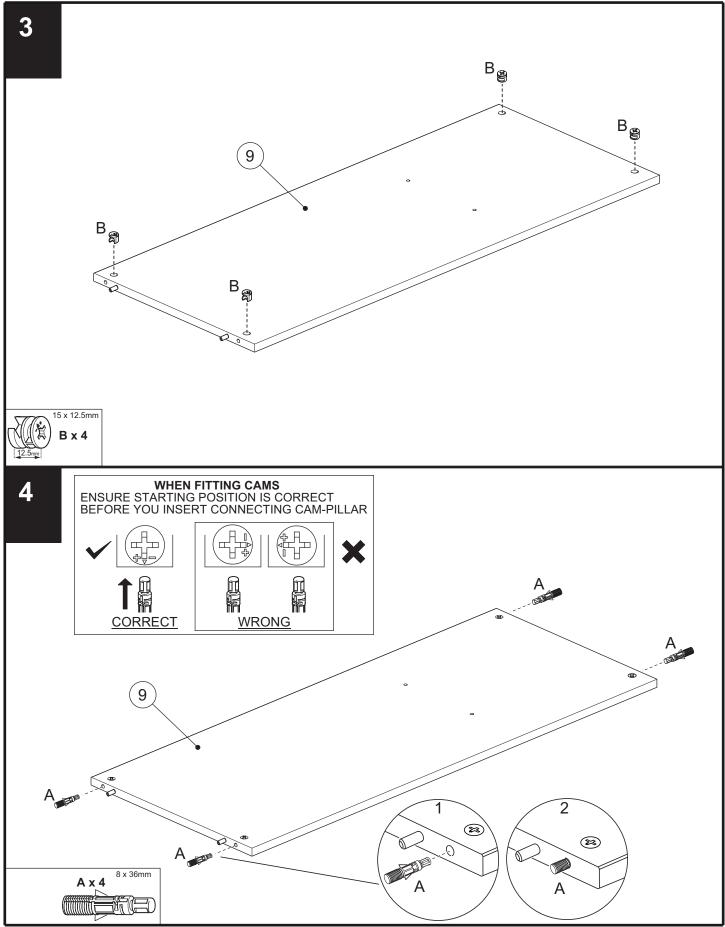

| 1   |



# Fixtures and fittings supplied (actual size)

| Ref | Dimensions | Quantity |  |  |
|-----|------------|----------|--|--|
| D   | 3.5 x 15mm | 18       |  |  |











# FLYNN TRIPLE WARDROBE

902418 / 452518 / 958932 / 608274 Assembly instructions





# FLYNN TRIPLE WARDROBE

902418 / 452518 / 958932 / 608274 Assembly instructions

nex















## FLYNN TRIPLE WARDROBE 902418 / 452518 / 958932 / 608274















next













34





### Actual product size

H190.4 x W156.4 x D50.2cm