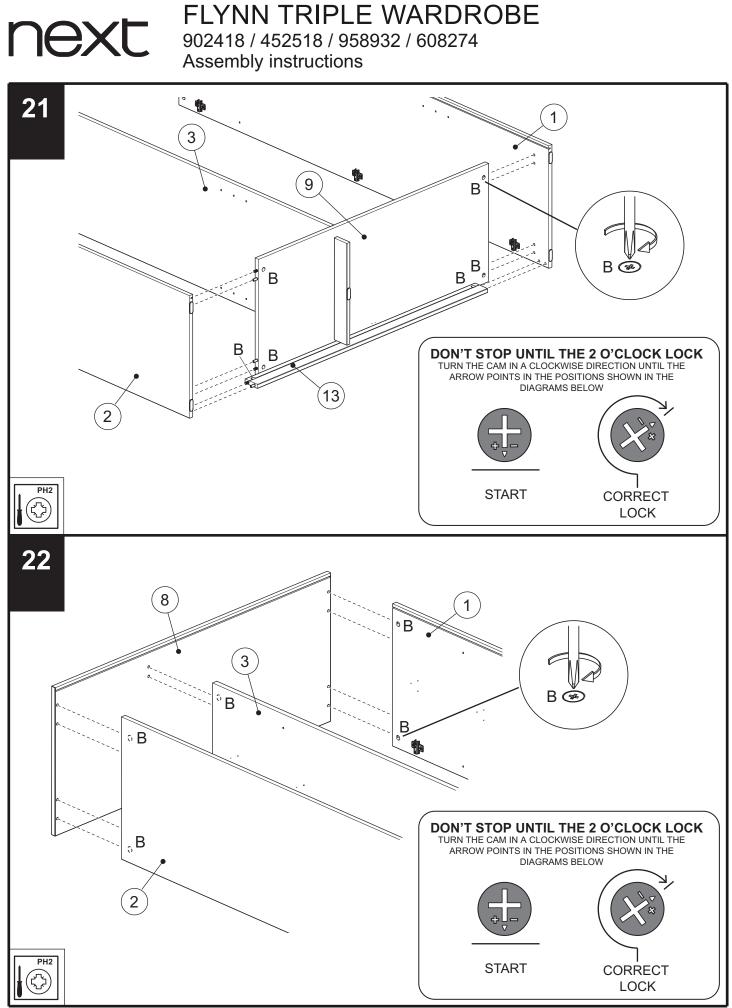

# FLYNN TRIPLE WARDROBE

902418 / 452518 / 958932 / 608274 Assembly instructions