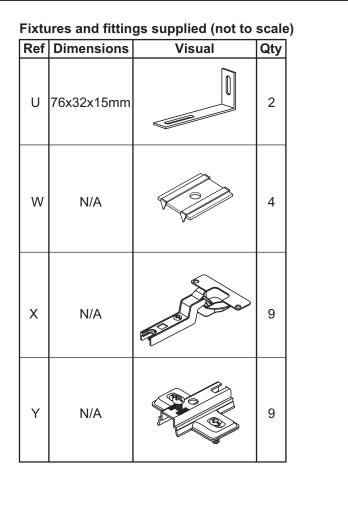

## FLYNN TRIPLE WARDROBE 902418 / 452518 / 958932 / 608274

| Ref | Dimensions  | Visual                                                                                                                                                                                                                                                                                                                                                                                                                                                                                                                                                                                                                                                                                                                                                                                                                                                                                                                                                                                                                                                                                                                                                                                                                                                                                                                                                                                                                                                                                                                                                                                                                                                                                                                                                                                                                                                                             | Qty |
|-----|-------------|------------------------------------------------------------------------------------------------------------------------------------------------------------------------------------------------------------------------------------------------------------------------------------------------------------------------------------------------------------------------------------------------------------------------------------------------------------------------------------------------------------------------------------------------------------------------------------------------------------------------------------------------------------------------------------------------------------------------------------------------------------------------------------------------------------------------------------------------------------------------------------------------------------------------------------------------------------------------------------------------------------------------------------------------------------------------------------------------------------------------------------------------------------------------------------------------------------------------------------------------------------------------------------------------------------------------------------------------------------------------------------------------------------------------------------------------------------------------------------------------------------------------------------------------------------------------------------------------------------------------------------------------------------------------------------------------------------------------------------------------------------------------------------------------------------------------------------------------------------------------------------|-----|
| М   | N/A         |                                                                                                                                                                                                                                                                                                                                                                                                                                                                                                                                                                                                                                                                                                                                                                                                                                                                                                                                                                                                                                                                                                                                                                                                                                                                                                                                                                                                                                                                                                                                                                                                                                                                                                                                                                                                                                                                                    | 5   |
| N   | N/A         |                                                                                                                                                                                                                                                                                                                                                                                                                                                                                                                                                                                                                                                                                                                                                                                                                                                                                                                                                                                                                                                                                                                                                                                                                                                                                                                                                                                                                                                                                                                                                                                                                                                                                                                                                                                                                                                                                    | 2   |
| 0   | 13x13x35mm  | 000                                                                                                                                                                                                                                                                                                                                                                                                                                                                                                                                                                                                                                                                                                                                                                                                                                                                                                                                                                                                                                                                                                                                                                                                                                                                                                                                                                                                                                                                                                                                                                                                                                                                                                                                                                                                                                                                                | 1   |
| Ρ   | N/A         | and the second sec | 12  |
| Q   | N/A         |                                                                                                                                                                                                                                                                                                                                                                                                                                                                                                                                                                                                                                                                                                                                                                                                                                                                                                                                                                                                                                                                                                                                                                                                                                                                                                                                                                                                                                                                                                                                                                                                                                                                                                                                                                                                                                                                                    | 1   |
| R   | N/A         | ( ) ( ) ( ) ( ) ( ) ( ) ( ) ( ) ( ) ( )                                                                                                                                                                                                                                                                                                                                                                                                                                                                                                                                                                                                                                                                                                                                                                                                                                                                                                                                                                                                                                                                                                                                                                                                                                                                                                                                                                                                                                                                                                                                                                                                                                                                                                                                                                                                                                            | 4   |
| V   | N/A         |                                                                                                                                                                                                                                                                                                                                                                                                                                                                                                                                                                                                                                                                                                                                                                                                                                                                                                                                                                                                                                                                                                                                                                                                                                                                                                                                                                                                                                                                                                                                                                                                                                                                                                                                                                                                                                                                                    | 1   |
| S   | Ø25 x 746mm |                                                                                                                                                                                                                                                                                                                                                                                                                                                                                                                                                                                                                                                                                                                                                                                                                                                                                                                                                                                                                                                                                                                                                                                                                                                                                                                                                                                                                                                                                                                                                                                                                                                                                                                                                                                                                                                                                    | 1   |
| т   | Ø25 x 370mm |                                                                                                                                                                                                                                                                                                                                                                                                                                                                                                                                                                                                                                                                                                                                                                                                                                                                                                                                                                                                                                                                                                                                                                                                                                                                                                                                                                                                                                                                                                                                                                                                                                                                                                                                                                                                                                                                                    | 1   |