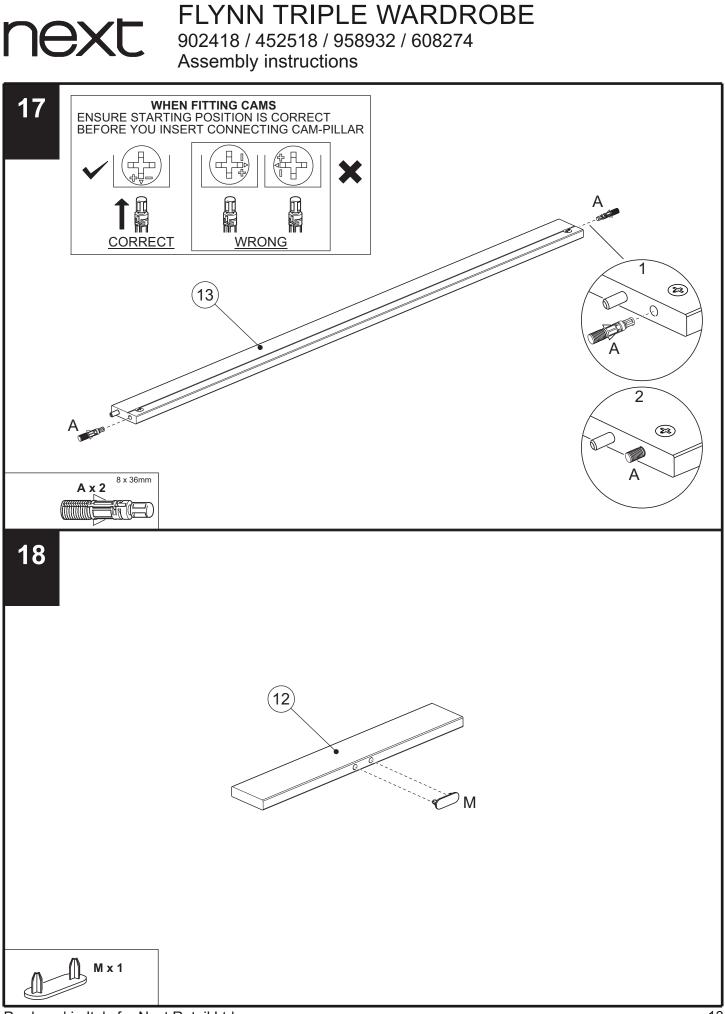

# FLYNN TRIPLE WARDROBE

902418 / 452518 / 958932 / 608274 Assembly instructions

nex