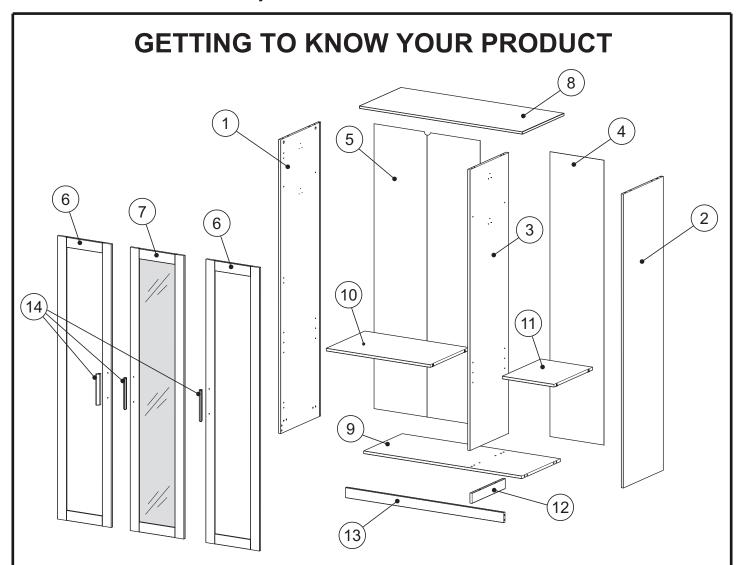

### Components supplied. Please use this guide if you require replacement parts.

| Ref | Dimensions   | Visual                                | Qty | Ctn | Ref | Dimensions   | Visual    | Qty | Ctn |
|-----|--------------|---------------------------------------|-----|-----|-----|--------------|-----------|-----|-----|
| 1   | 188 x 48cm   | • • • • • • • • • • • • • • • • • • • | 1   | 1   | 7   | 182 x 39cm   |           | 1   | 3   |
| 2   | 188 x 48cm   | · · · · · · · · · · · · · · · · · · · | 1   | 2   | 8   | 117 x 50cm   |           | 1   | 1   |
| 3   | 180 x 46.5cm |                                       | 1   | 3   | 9   | 114 x 46.5cm |           | 1   | 2   |
| 4   | 183 x 39cm   |                                       | 1   | 3   | 10  | 75 x 46.5cm  |           | 1   | 2   |
| 5   | 183 x 76cm   |                                       | 1   | 1   | 11  | 37 x 46.5cm  |           | 1   | 3   |
|     |              |                                       |     |     | 12  | 40 x 6,5cm   | ·         | 1   | 3   |
|     |              | <u>г</u>                              |     |     | 13  | 114 x 6.5cm  | <u>**</u> | 1   | 1   |
| 6   | 182 x 39cm   |                                       | 2   | 1-2 | 14  | 20 x 2.8cm   |           | 3   | 1   |