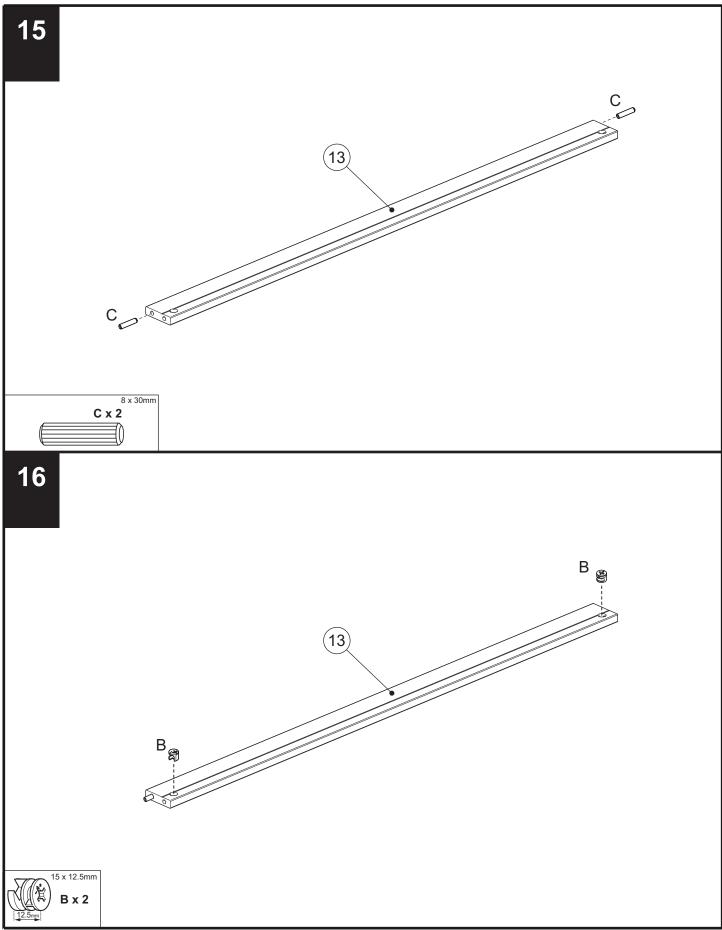

# FLYNN TRIPLE WARDROBE

902418 / 452518 / 958932 / 608274 Assembly instructions

nex