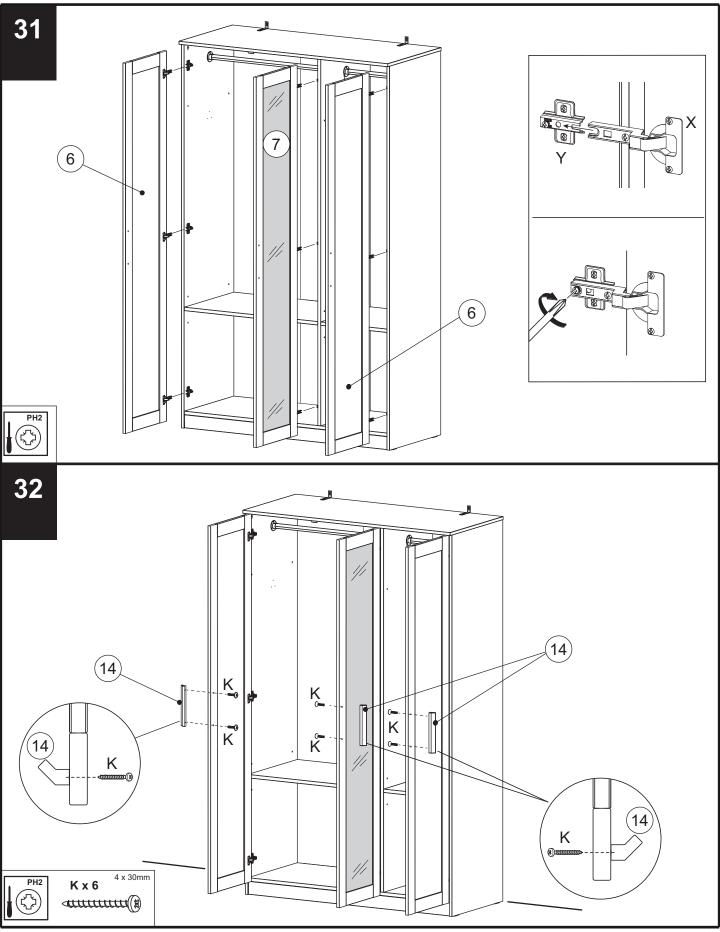

# FLYNN TRIPLE WARDROBE

902418 / 452518 / 958932 / 608274 Assembly instructions