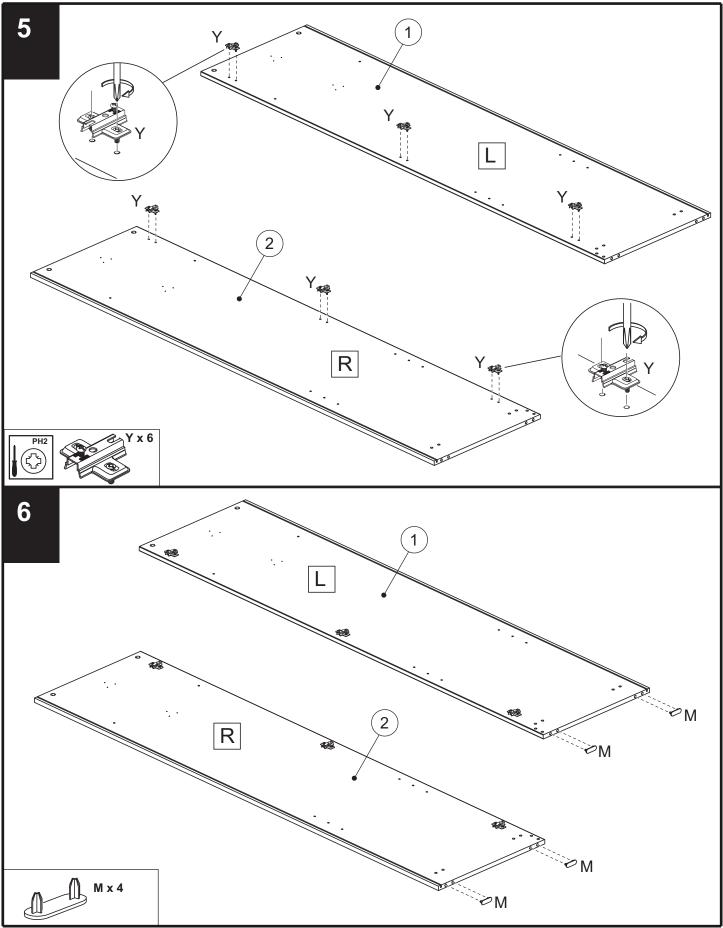

| 1   |



# Fixtures and fittings supplied (actual size)

| Ref | Dimensions | Quantity |  |  |
|-----|------------|----------|--|--|
| D   | 3.5 x 15mm | 18       |  |  |











# FLYNN TRIPLE WARDROBE

902418 / 452518 / 958932 / 608274 Assembly instructions





# FLYNN TRIPLE WARDROBE

902418 / 452518 / 958932 / 608274 Assembly instructions

nex















## FLYNN TRIPLE WARDROBE 902418 / 452518 / 958932 / 608274















next













34





### Actual product size

H190.4 x W156.4 x D50.2cm