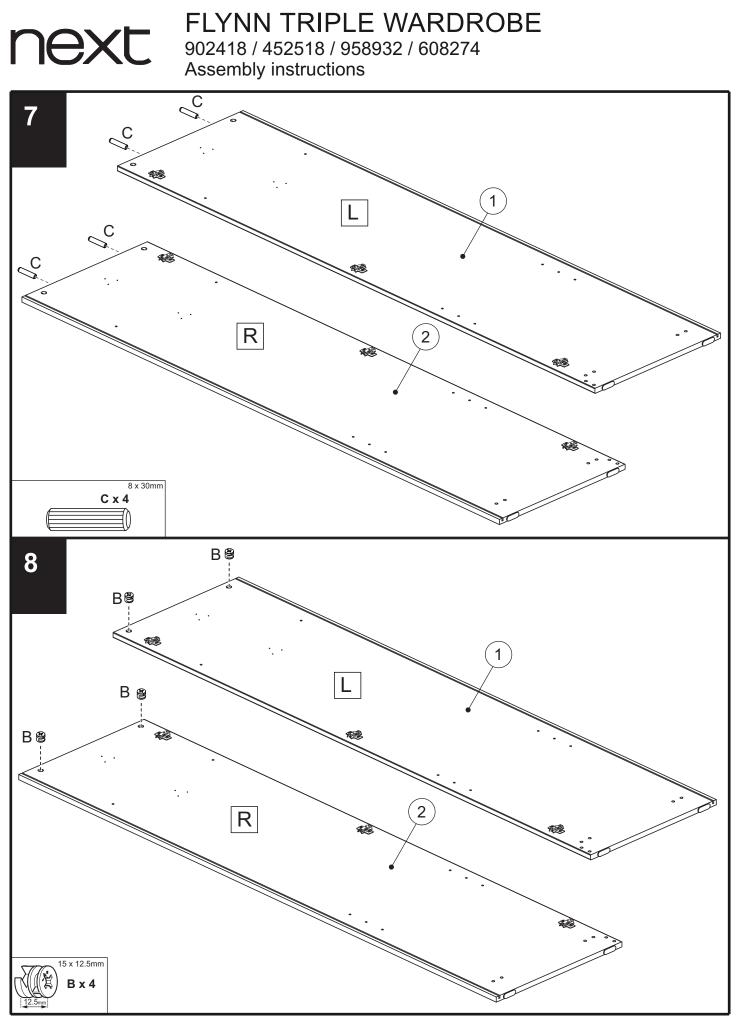

# FLYNN TRIPLE WARDROBE

902418 / 452518 / 958932 / 608274 Assembly instructions