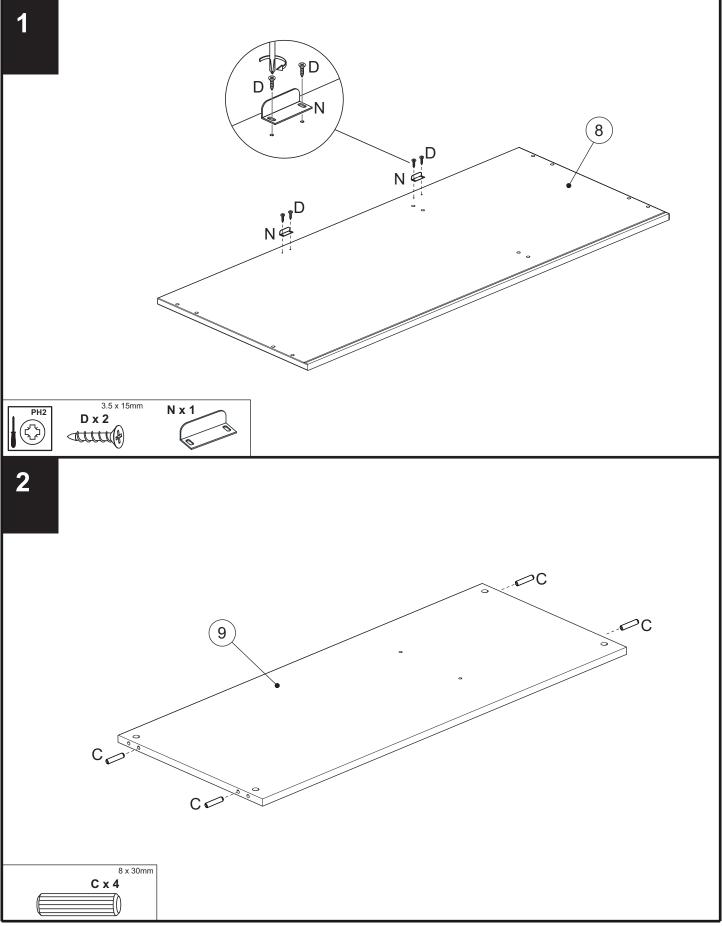

| 1   |



# Fixtures and fittings supplied (actual size)

| Ref | Dimensions | Quantity |  |  |
|-----|------------|----------|--|--|
| D   | 3.5 x 15mm | 18       |  |  |











# FLYNN TRIPLE WARDROBE

902418 / 452518 / 958932 / 608274 Assembly instructions





# FLYNN TRIPLE WARDROBE

902418 / 452518 / 958932 / 608274 Assembly instructions

nex















## FLYNN TRIPLE WARDROBE 902418 / 452518 / 958932 / 608274















next













34





### Actual product size

H190.4 x W156.4 x D50.2cm