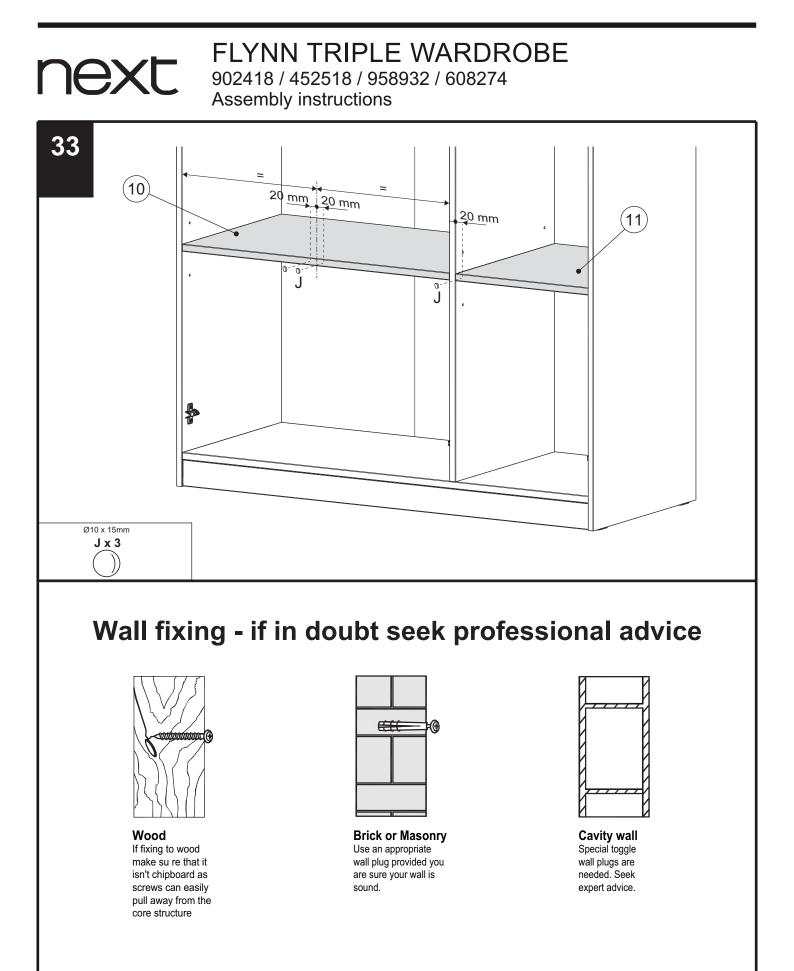

# FLYNN TRIPLE WARDROBE

902418 / 452518 / 958932 / 608274 Assembly instructions