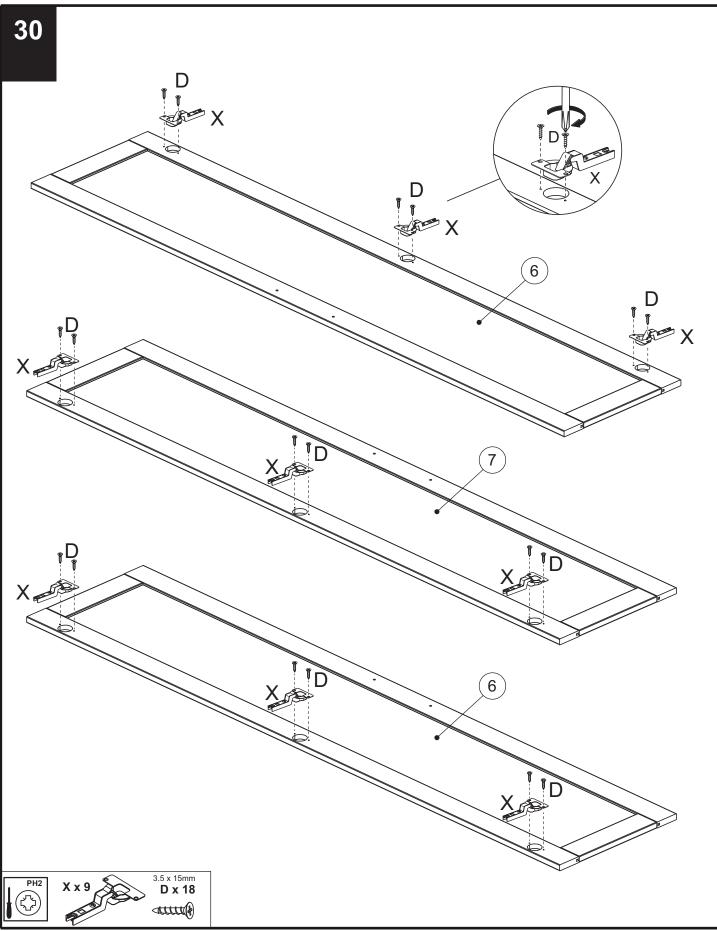

# FLYNN TRIPLE WARDROBE

902418 / 452518 / 958932 / 608274 Assembly instructions