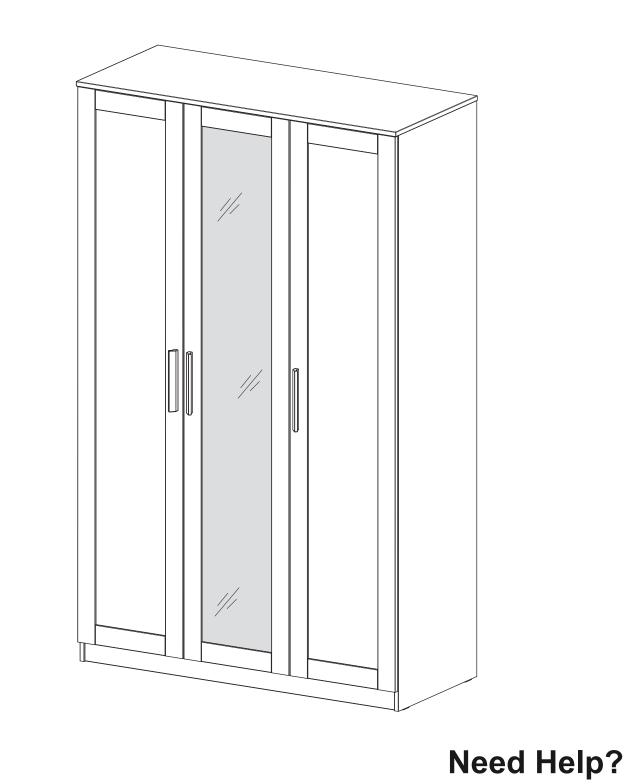

# FLYNN TRIPLE WARDROBE

902418 / 452518 / 958932 / 608274 Assembly instructions

### Actual product size

H190.4 x W117.4cm x D50.2