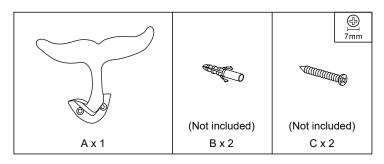

# **Assembly Instructions**

Step I.2. Place the whale hook (A) on the wall. Use wall fixing to drill holes.

Step 3.4. Mount the whale hook (A) on the wall using wall plugs(B) and screws (C). (B) & (C) are not included.