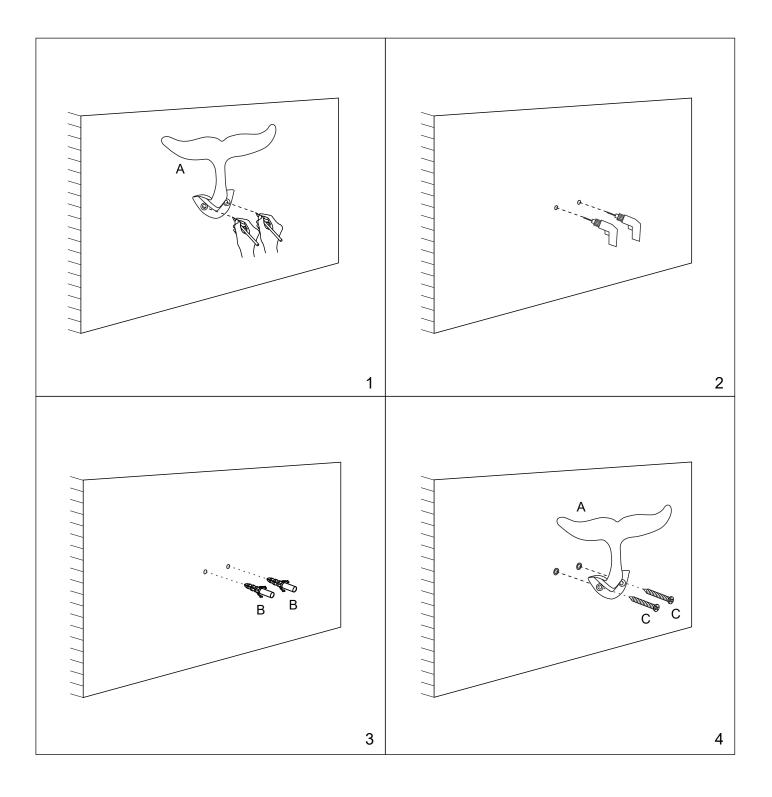

# **Assembly Instructions**

Step I.2. Place the whale hook (A) on the wall. Use wall fixing to drill holes.

Step 3.4. Mount the whale hook (A) on the wall using wall plugs(B) and screws (C). (B) & (C) are not included.