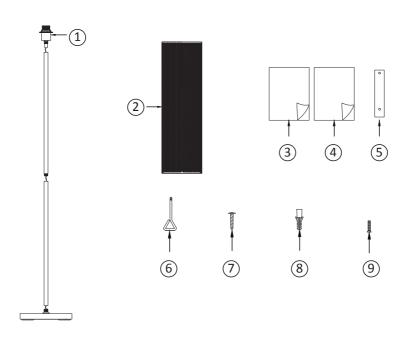

### **GETTING TO KNOW YOUR PRODUCT**

Components supplied. Please use this guide if you require replacement parts.

|     |                         | = -         |     |                       |
|-----|-------------------------|-------------|-----|-----------------------|
| Ref | Description             | Spec        | Qty | Remark                |
| 1   | Lamp body               |             | 1   | Packed in carton      |
| 2   | Lamp shade              | Ф185*H582mm | 1   | Packed in carton      |
| 3   | Re-package instructions | A4 x 1      | 1   | Packed in fixing pack |
| 4   | Assembly instructions   | A4 x 2      | 1   | Packed in fixing pack |
| 5   | Bracket                 | L220*W25mm  | 1   | Packed in fixing pack |
| 6   | Screw driver            |             | 1   | Packed in fixing pack |
| 7   | Fixing screw            | L38mm       | 1   | Packed in fixing pack |
| 8   | Rawl plug               | L38mm       | 1   | Packed in fixing pack |
| 9   | Screw                   | M5*L25MM    | 1   | Packed in fixing pack |
|     |                         |             | -   |                       |