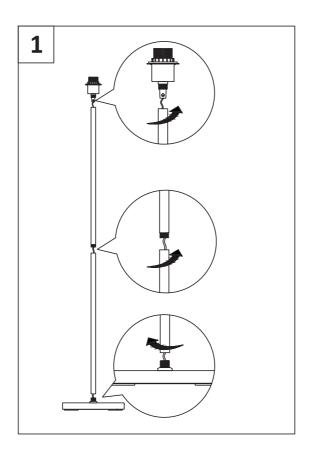

### Step 1

Screw all the stems together and then screw the stem into base, check that they are securely tightened. (See Figure 1). Pull any surplus cable through the base of the floor lamp. Remove the shade ring from the lamp holder.