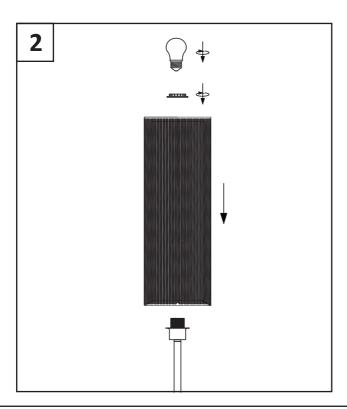

### Attaching shades

Fit the shade onto lamp holder and secure into position with the shade ring.(See Figure 2.)

Ensure the shade is securely fixed.