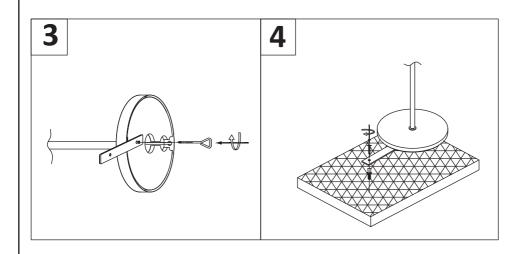

- 3) Attach the enclosed bracket to the bottom of the base in the prethreaded hole using the screw (part no.9) provided. (See Figure 3)
- 4) Taking care not to damage any wiring or piping under the floor, drill the floor to the height of the rawl plug. Screw the bracket to the floor using the fixing screw (part no.7) supplied in the accessory pack. Ensure the floor lamp is secured in place. (See Figure 4)