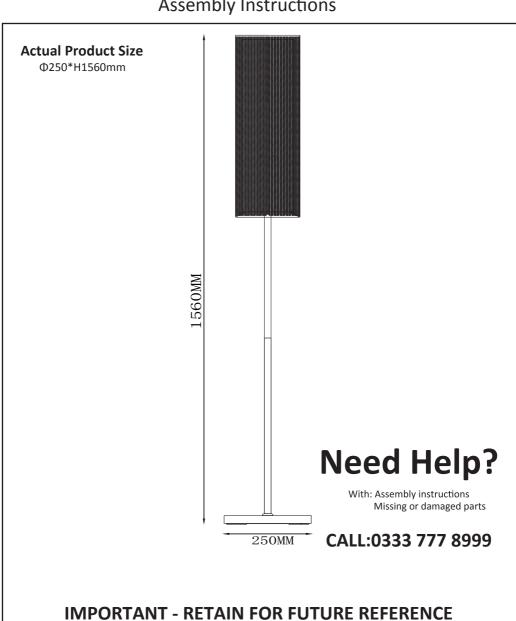

### **GETTING TO KNOW YOUR PRODUCT**

Components supplied. Please use this guide if you require replacement parts.

|     |                         | = -         |     |                       |
|-----|-------------------------|-------------|-----|-----------------------|
| Ref | Description             | Spec        | Qty | Remark                |
| 1   | Lamp body               |             | 1   | Packed in carton      |
| 2   | Lamp shade              | Ф185*H582mm | 1   | Packed in carton      |
| 3   | Re-package instructions | A4 x 1      | 1   | Packed in fixing pack |
| 4   | Assembly instructions   | A4 x 2      | 1   | Packed in fixing pack |
| 5   | Bracket                 | L220*W25mm  | 1   | Packed in fixing pack |
| 6   | Screw driver            |             | 1   | Packed in fixing pack |
| 7   | Fixing screw            | L38mm       | 1   | Packed in fixing pack |
| 8   | Rawl plug               | L38mm       | 1   | Packed in fixing pack |
| 9   | Screw                   | M5*L25MM    | 1   | Packed in fixing pack |
|     |                         |             | -   |                       |